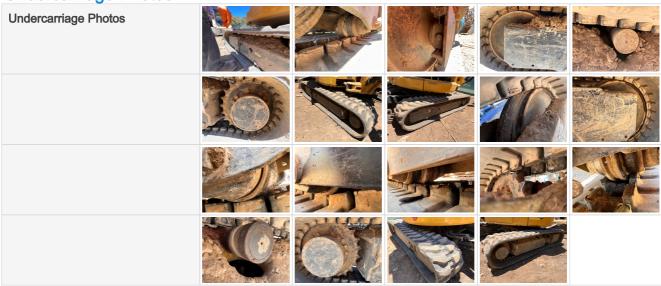

### **Undercarriage Photos**

#### **Inspection Points**

| inspection Points                                |                                                |
|--------------------------------------------------|------------------------------------------------|
| Track Width (inches)                             | 14"                                            |
| Track Length (inches)                            | 6' 8"                                          |
| Roller Frames                                    | 3 - Normal Wear & Tear                         |
| Track Belt                                       | 3 - Normal Wear & Tear                         |
| Rubber Belt Drive Lugs                           | 3 - Normal Wear & Tear                         |
| Track Tensioners                                 | 3 - Normal Wear & Tear                         |
| Front Idlers                                     | 3 - Normal Wear & Tear                         |
| Rear Idlers                                      | 0                                              |
| Track Rollers                                    | 3 - Normal Wear & Tear                         |
| Sprockets                                        | 3 - Normal Wear & Tear                         |
| Overall Undercarriage Rating                     | 3 - Normal Wear & Tear                         |
| Left Track Belt - Percent<br>Remaining Estimate  | 50%                                            |
| Right Track Belt - Percent<br>Remaining Estimate | 50%                                            |
| Overall Comments                                 | Normal wear and tear no major issues to report |