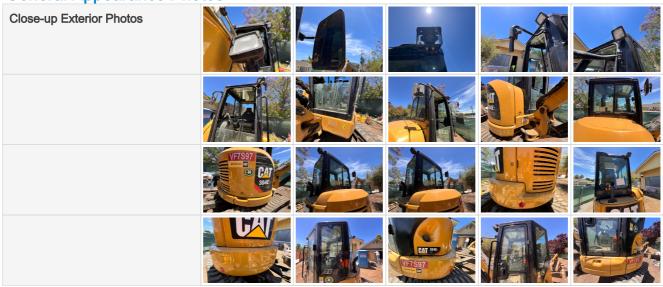

#### **General Appearance Photos**

**General Appearance Inspection Points** 

# Inspection Report (Excavator)

| Inspection Rating Criteria | Rating Scale                    | Explanation                                                                                               |
|----------------------------|---------------------------------|-----------------------------------------------------------------------------------------------------------|
|                            | 1 - Service Required            | Requires immediate repairs to function as expected.                                                       |
|                            | 2 - Above Average Wear & Tear   | Exhibits greater wear than expected given age and usage. While operable, further diagnosis may be needed. |
|                            | 3 - Normal Wear & Tear          | Exhibits wear that is consistent with age and usage. Operation is normal, and as expected.                |
|                            | 4 - Very Light or Minimal Wear  | Exhibits very minimal wear. Operation is better than expected given age and usage.                        |
|                            | 5 - Like New, Recently Replaced | Excellent condition, free of visible wear or damage. Operation is within factory specifications.          |
| Body Panels                | 3 - Normal Wear & Tear          |                                                                                                           |
| Doors / Canopy Latches     | 3 - Normal Wear & Tear          |                                                                                                           |
| Steps / Ladders            | 3 - Normal Wear & Tear          |                                                                                                           |
| Handrails                  | 3 - Normal Wear & Tear          |                                                                                                           |
| Glass                      | 3 - Normal Wear & Tear          |                                                                                                           |
| Mirrors                    | 2 - Above Average Wear          | & Tear                                                                                                    |
| Mirror Condition           | Minor chips or cracks obs       | served                                                                                                    |
| Comments                   | Right side cracked, left si     | de missing                                                                                                |
| Exterior Lights            | 3 - Normal Wear & Tear          |                                                                                                           |
| Overall Exterior           | 3 - Normal Wear & Tear          |                                                                                                           |
| Comments                   | Normal wear and tear no         | major issues to report                                                                                    |