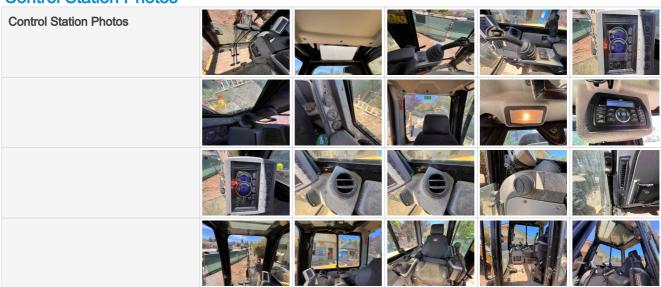

#### **Control Station Photos**

### **Inspection Report (Excavator)**

| Control Station Type           | Enclosed Cab (EROPS)       |
|--------------------------------|----------------------------|
| Control Type                   | Pilot Controls             |
| Control Configuration          | Configurable (SAE and ISO) |
| Seat                           | 3 - Normal Wear & Tear     |
| Cabin Lights                   | 3 - Normal Wear & Tear     |
| Safety Lock Out / Stop         | 3 - Normal Wear & Tear     |
| Controls & Switches            | 3 - Normal Wear & Tear     |
| Hour Meter Activity            | 3 - Normal Wear & Tear     |
| Other Gauge Activity           | 3 - Normal Wear & Tear     |
| Heater & A/C                   | 3 - Normal Wear & Tear     |
| Travel Alarm                   | 3 - Normal Wear & Tear     |
| Horn                           | 3 - Normal Wear & Tear     |
| Backup Camera                  | 3 - Normal Wear & Tear     |
| Control Station Overall Rating | 3 - Normal Wear & Tear     |