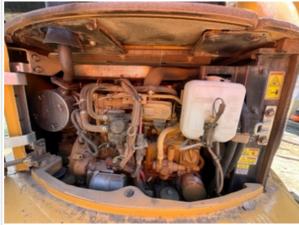

### **Engine Compartment Photos**

Engine Data Plate

**Engine Compartment Photos** 

# Inspection Report (Excavator)

| Engine Type (Make, Model, Cylinders, Hp)       | Unable to verify                               |
|------------------------------------------------|------------------------------------------------|
| Emissions Tier                                 | Undetermined                                   |
| Engine Serial Number                           | Unable to verify                               |
| Engine Fuel Type                               | Diesel                                         |
| Blow-by (Visual Observation Check)             | No                                             |
| Unusual Noises (Upon Start-up, Idle, Shutdown) | No                                             |
| Engine Smoke (Upon Start-up, Idle, Shutdown)   | No                                             |
| Engine Exhaust Color                           | Clear                                          |
| Battery                                        | 3 - Normal Wear & Tear                         |
| Radiator                                       | 3 - Normal Wear & Tear                         |
| Belts                                          | 3 - Normal Wear & Tear                         |
| Hoses                                          | 3 - Normal Wear & Tear                         |
| Water Pump                                     | 3 - Normal Wear & Tear                         |
| Cooling System Leaks                           | No                                             |
| Coolant Appearance                             | 3 - Normal Wear & Tear                         |
| Oil Leaks                                      | No                                             |
| Oil Appearance                                 | 3 - Normal Wear & Tear                         |
| Fuel Leaks                                     | No                                             |
| Equipped with DPF (Diesel Particulate Filter)  | Yes                                            |
| DPF Condition                                  | 3 - Normal Wear & Tear                         |
| Requires DEF (Diesel Exhaust Fluid)            | No                                             |
| Overall Engine Rating                          | 3 - Normal Wear & Tear                         |
| Overall Engine Appearance                      | Dusty & dry                                    |
| Overall Engine Comments                        | Normal wear and tear no major issues to report |