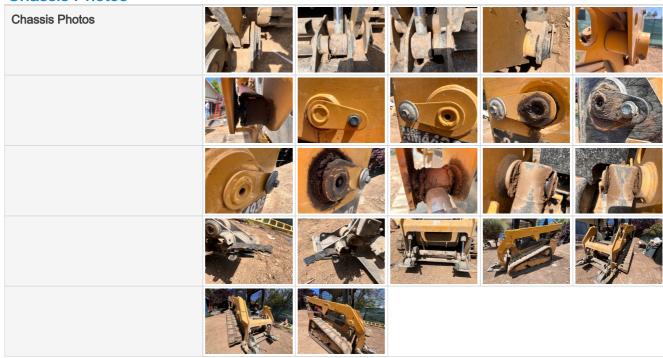

#### **Chassis Photos**

### **Chassis Inspection Points**

| Chacolo hispocacini i cinto |                                             |  |
|-----------------------------|---------------------------------------------|--|
| Frame                       | 3 - Normal Wear & Tear                      |  |
| Stance                      | 3 - Normal Wear & Tear                      |  |
| Lift Arms                   | 3 - Normal Wear & Tear                      |  |
| Chassis to Arm Pins         | 3 - Normal Wear & Tear                      |  |
| Quick Coupler               | 3 - Normal Wear & Tear                      |  |
| Quick Coupler to Arms Pins  | 3 - Normal Wear & Tear                      |  |
| Overall Chassis             | 3 - Normal Wear & Tear                      |  |
| Overall Chassis Comments    | Normal wear and tear no major issues report |  |