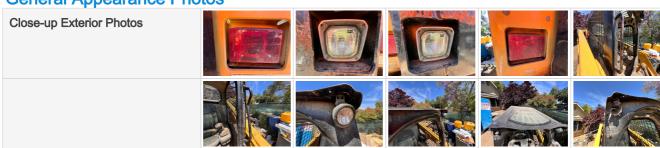

### **General Appearance Inspection Points**

### **General Appearance**

### **General Appearance Photos**

# **General Appearance Inspection Points**

| Inspection Rating Criteria | Rating Scale                                      | Explanation                                                                                               |                                      |
|----------------------------|---------------------------------------------------|-----------------------------------------------------------------------------------------------------------|--------------------------------------|
|                            | 1 - Service Required                              | Requires immediate repairs to function as expected.                                                       |                                      |
|                            | 2 - Above Average Wear & Tear                     | Exhibits greater wear than expected given age and usage. While operable, further diagnosis may be needed. |                                      |
|                            | 3 - Normal Wear & Tear                            | Exhibits wear that is consistent with age and usage. Operation is normal, and as expected.                |                                      |
|                            | 4 - Very Light or Minimal Wear                    | Exhibits very minimal wear. Operation is better than expected given age and usage.                        |                                      |
|                            | 5 - Like New, Recently Replaced                   | Excellent condition, free of visible wear or damage. Operation is within factory specifications.          |                                      |
| Body Panels                | 2 - Above Average Wear 8                          | & Tear                                                                                                    |                                      |
| Body Panel Condition       | Visible chipped paint or de                       | ents, Areas of surface rust ob                                                                            | served                               |
| Doors / Canopy Latches     | 0                                                 |                                                                                                           |                                      |
| Steps / Ladders            | 3 - Normal Wear & Tear                            |                                                                                                           |                                      |
| Handrails                  | 2 - Above Average Wear 8                          | & Tear                                                                                                    |                                      |
| Handrails Condition        | Bent or broken railings                           |                                                                                                           |                                      |
| Comments                   | Bent left hand rail                               |                                                                                                           |                                      |
| Glass                      | 3 - Normal Wear & Tear                            |                                                                                                           |                                      |
| Mirrors                    | 3 - Normal Wear & Tear                            |                                                                                                           |                                      |
| Exterior Lights            | 1 - Service Required                              |                                                                                                           |                                      |
| Exterior Lights Condition  | One or more exterior lights                       | s are non-operational                                                                                     |                                      |
| Comments                   | Top right light damaged                           |                                                                                                           |                                      |
| Overall Exterior           | 2 - Above Average Wear 8                          | & Tear                                                                                                    |                                      |
| Comments                   | Above average wear and at rear of machine and scr | tear due to bent hand rail, are<br>ratches and dents to rear of n                                         | eas of surface rust obser<br>nachine |