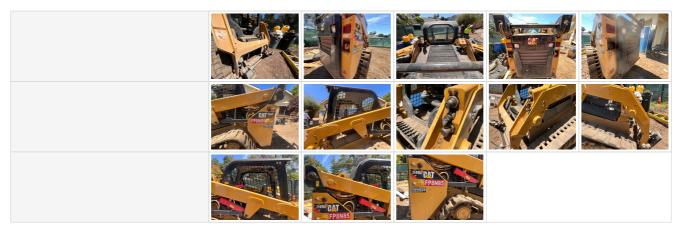

### **General Appearance Inspection Points**

### **General Appearance**

### **General Appearance Photos**

# **General Appearance Inspection Points**

| Inspection Rating Criteria | Rating Scale                                      | Explanation                                                                                               |                                      |
|----------------------------|---------------------------------------------------|-----------------------------------------------------------------------------------------------------------|--------------------------------------|
|                            | 1 - Service Required                              | Requires immediate repairs to function as expected.                                                       |                                      |
|                            | 2 - Above Average Wear & Tear                     | Exhibits greater wear than expected given age and usage. While operable, further diagnosis may be needed. |                                      |
|                            | 3 - Normal Wear & Tear                            | Exhibits wear that is consistent with age and usage. Operation is normal, and as expected.                |                                      |
|                            | 4 - Very Light or Minimal Wear                    | Exhibits very minimal wear. Operation is better than expected given age and usage.                        |                                      |
|                            | 5 - Like New, Recently Replaced                   | Excellent condition, free of visible wear or damage. Operation is within factory specifications.          |                                      |
| Body Panels                | 2 - Above Average Wear 8                          | & Tear                                                                                                    |                                      |
| Body Panel Condition       | Visible chipped paint or de                       | ents, Areas of surface rust ob                                                                            | served                               |
| Doors / Canopy Latches     | 0                                                 |                                                                                                           |                                      |
| Steps / Ladders            | 3 - Normal Wear & Tear                            |                                                                                                           |                                      |
| Handrails                  | 2 - Above Average Wear 8                          | & Tear                                                                                                    |                                      |
| Handrails Condition        | Bent or broken railings                           |                                                                                                           |                                      |
| Comments                   | Bent left hand rail                               |                                                                                                           |                                      |
| Glass                      | 3 - Normal Wear & Tear                            |                                                                                                           |                                      |
| Mirrors                    | 3 - Normal Wear & Tear                            |                                                                                                           |                                      |
| Exterior Lights            | 1 - Service Required                              |                                                                                                           |                                      |
| Exterior Lights Condition  | One or more exterior lights                       | s are non-operational                                                                                     |                                      |
| Comments                   | Top right light damaged                           |                                                                                                           |                                      |
| Overall Exterior           | 2 - Above Average Wear 8                          | & Tear                                                                                                    |                                      |
| Comments                   | Above average wear and at rear of machine and scr | tear due to bent hand rail, are<br>ratches and dents to rear of n                                         | eas of surface rust obser<br>nachine |