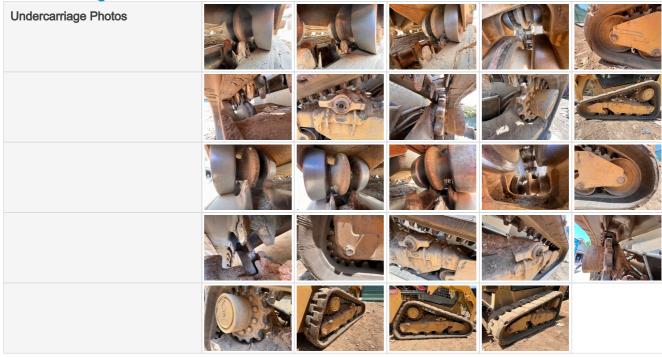

### **Rubber Track Undercarriage**

**Undercarriage Photos** 

#### **Inspection Points**

| Inspection Foilits     |                        |
|------------------------|------------------------|
| Track Width (inches)   | 12.5                   |
| Track Length (inches)  | 5' 6"                  |
| Roller Frames          | 3 - Normal Wear & Tear |
| Track Belt             | 3 - Normal Wear & Tear |
| Rubber Belt Drive Lugs | 3 - Normal Wear & Tear |
| Track Tensioners       | 3 - Normal Wear & Tear |
| Front Idlers           | 3 - Normal Wear & Tear |
| Rear Idlers            | 3 - Normal Wear & Tear |
| Track Rollers          | 3 - Normal Wear & Tear |

| Sprockets                                        | 3 - Normal Wear & Tear                         |
|--------------------------------------------------|------------------------------------------------|
| Overall Undercarriage Rating                     | 3 - Normal Wear & Tear                         |
| Left Track Belt - Percent<br>Remaining Estimate  | 70%                                            |
| Right Track Belt - Percent<br>Remaining Estimate | 70%                                            |
| Overall Comments                                 | Normal wear and tear no major issues to report |