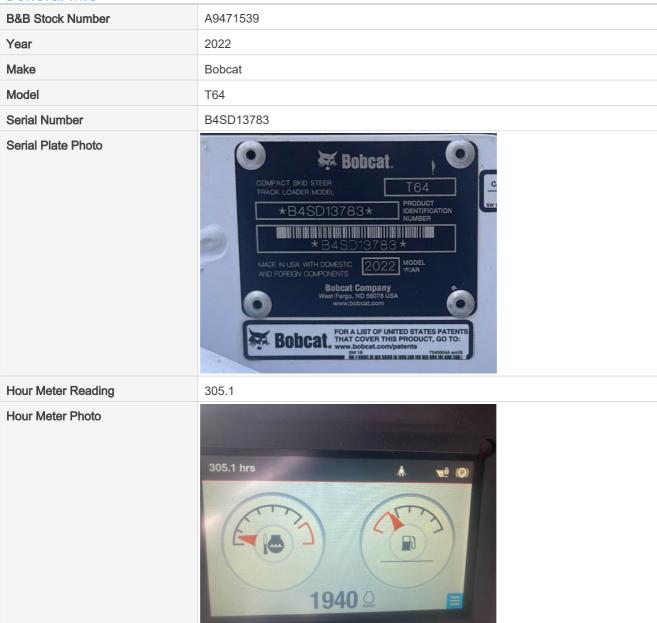

## Inspection Report (Skid Steer/Track Loader)

#### **General Info**





### Inspection Report (Skid Steer/Track Loader)



### **Features and Configuration**

| i datardo aria doringarat           |                     |
|-------------------------------------|---------------------|
| Travel System                       | Track Undercarriage |
| Bucket                              | Yes                 |
| Additional Attachment(s)?           | No                  |
| Auxiliary Hydraulics                | Yes                 |
| High Flow                           | Yes                 |
| Heat                                | No                  |
| A/C                                 | No                  |
| Radio                               | No                  |
| Backup Camera                       | Yes                 |
| OMM (Operator & Maintenan