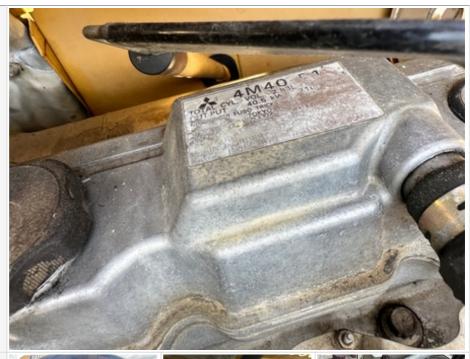

s    |
| Bucket Size (yd3 / inches) | 28inch |
| Auxiliary Hydraulics       | No     |

Date Submitted: 06-10-2024 02:01 PM



#### **Seller Onboarded Machine**

| Thumb                 | No  |
|-----------------------|-----|
| Extended Stick Option | Yes |
| Quick Coupler         | No  |

#### **Other Features & Attachments**

| OMM (Operator & Maintenance Manual) | No                                |
|-------------------------------------|-----------------------------------|
| Other Features & Attachments        | Extended stick. Rubber pad shoes. |

#### 360 Walkaround Photos

**Exterior Walkaround Photos** 









### **General Appearance**

Close-Up Exterior Photos

















#### **Control Station**

**Control Station** 





















## **Engine**

Engine Data Plate



**Engine Compartment** 











# **Drivetrain Components**













Chassis



Chassis Photos







**Underbody Inspection Points** 















#### **Attachments**















Date Submitted: 06-10-2024 02:01 PM



### **Seller Onboarded Machine**







## **Functionality Assessment**

| Is this machine operable?       | Yes                                                        |
|---------------------------------|------------------------------------------------------------|
| Video - Operational or 360      | Click to Download                                          |
| What's great about this machine | Extended stick, rubber pad shoes, ac/heating               |
| What needs work                 | Nothing. Everything works as it should. No leaks anywhere. |