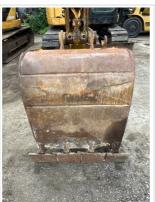

#### **Excavator**

| Blade                      | Yes    |
|----------------------------|--------|
| Bucket                     | Yes    |
| Bucket Size (yd3 / inches) | 28inch |
| Auxiliary Hydraulics       | No     |

#### **Attachments**

Date Submitted: 06-10-2024 02:01 PM