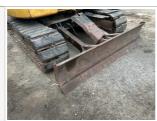

#### **Excavator**

| Blade                      | Yes    |
|----------------------------|--------|
| Bucket                     | Yes    |
| Bucket Size (yd3 / inches) | 28inch |
| Auxiliary Hydraulics       | No     |

#### **Other Features & Attachments**

| OMM (Operator & Maintenance Manual) | No                                |
|-------------------------------------|-----------------------------------|
| Other Features & Attachments        | Extended stick. Rubber pad shoes. |

#### **Attachments**

Date Submitted: 06-10-2024 02:01 PM