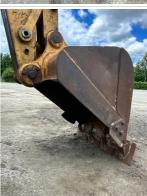

#### **Excavator**

| Blade                      | Yes    |
|----------------------------|--------|
| Bucket                     | Yes    |
| Bucket Size (yd3 / inches) | 28inch |
| Auxiliary Hydraulics       | No     |

#### **Attachments**

Date Submitted: 06-10-2024 02:01 PM