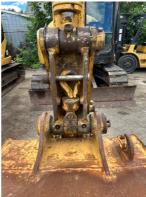

#### **Excavator**

| Blade                      | Yes    |
|----------------------------|--------|
| Bucket                     | Yes    |
| Bucket Size (yd3 / inches) | 28inch |
| Auxiliary Hydraulics       | No     |

#### **Attachments**

Date Submitted: 06-10-2024 02:01 PM