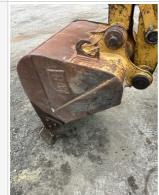

#### **Excavator**

| Blade                      | Yes    |
|----------------------------|--------|
| Bucket                     | Yes    |
| Bucket Size (yd3 / inches) | 28inch |
| Auxiliary Hydraulics       | No     |

#### **Attachments**

Date Submitted: 06-10-2024 02:01 PM