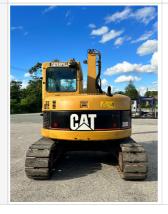

#### **General Info**

| Goriorai irrio                    |                                                                                                                                                                                                              |
|-----------------------------------|--------------------------------------------------------------------------------------------------------------------------------------------------------------------------------------------------------------|
| B&B Stock Number                  | A5509021                                                                                                                                                                                                     |
| Category                          | Excavator                                                                                                                                                                                                    |
| Year                              | 2003                                                                                                                                                                                                         |
| Make                              | Caterpillar                                                                                                                                                                                                  |
| Model                             | 308c                                                                                                                                                                                                         |
| Serial Number / VIN               | Cat0308cccpe01331                                                                                                                                                                                            |
| Serial Number Plate / VIN Sticker | CATERPILLAR INC. CAT CATERPILLAR COPEDRIA, IL. 61629 CAT® CATERPILLAR CAT® CATERPILLAR CAT® CATERPILLAR CAT® CATERPILLAR CAT® CAT® CATERPILLAR CAT® CAT® CATERPILLAR CAT® CAT® CAT® CAT® CAT® CAT® CAT® CAT® |
|                                   | 06-10-2024 01:13 PM                                                                                                                                                                                          |
| Hour Meter or Odometer Reading    | 2207                                                                                                                                                                                                         |

## **Dimensions**

| Overall Length (ft and inches) | 19.18ft |
|--------------------------------|---------|
| Overall Width (ft and inches)  | 7.60ft  |
| Overall Height (ft and inches) | 8.58ft  |
| Operational Weight (lbs)       | 17730   |

### **Off Highway Equipment**

| Travel System        | Track Undercarriage  |
|----------------------|----------------------|
| Fuel Type            | Diesel               |
| Control Station Type | Enclosed Cab (EROPS) |
| Operator Controls    | Pilot Controls       |
| A/C                  | Yes                  |
| Heat                 | Yes                  |
| Radio                | Yes                  |
| Reverse Camera       | No                   |

#### **Excavator**

| Blade                      | Yes    |
|----------------------------|--------|
| Bucket                     | Yes    |
| Bucket Size (yd3 / inches) | 28inch |
| Auxiliary Hydraulics       | No     |