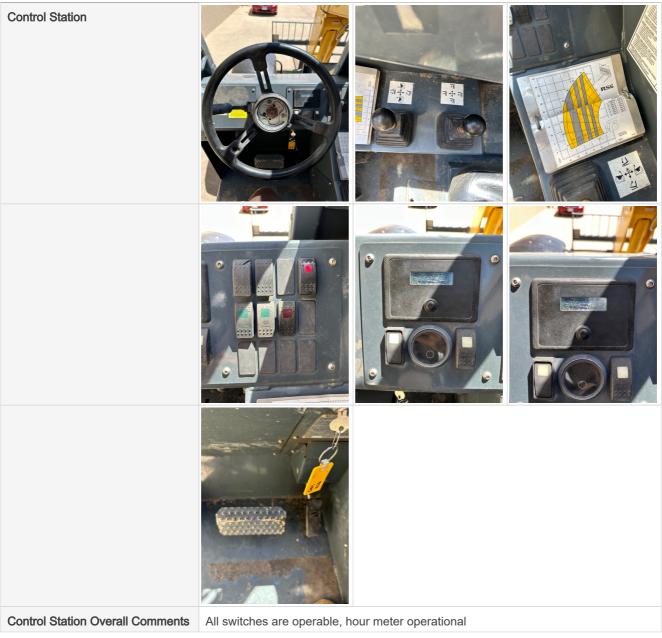

#### **Control Station**

#### **Functionality Assessment**

| Is this machine fully operable? | Yes                                                                                                                                         |
|---------------------------------|---------------------------------------------------------------------------------------------------------------------------------------------|
| Video - Operational or 360      | Click to Download                                                                                                                           |
| What's great about this machine | Machine runs and operates as it should, has had recent service, inspection, and sold as work ready                                          |
| What needs work                 | Small checks out of foam filled tires, does not effect operation, step to get in and out of machine is slightly bent, machine is work ready |