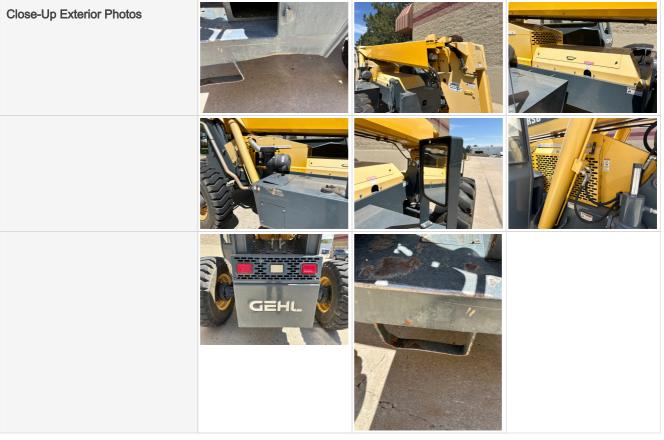

#### 360 Walkaround Photos

Exterior Walkaround PhotosImage: Second Se Second Seco

### **General Appearance**

**Exterior Comments** Exterior is in great shape. Small dent in step to get into the cab