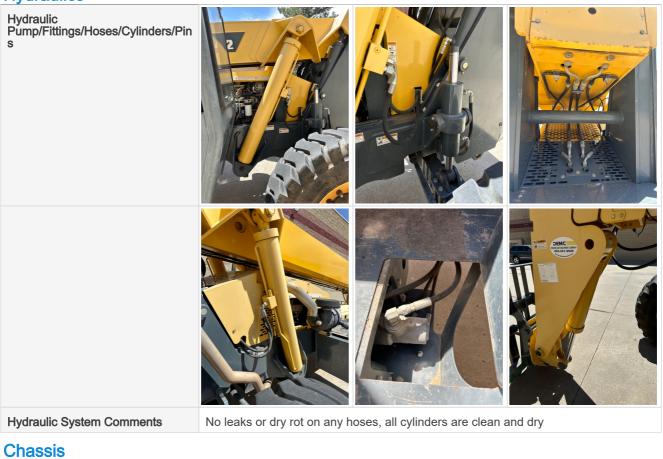

### **Hydraulics**

| Chassis Photos | <image/>                         |
|----------------|----------------------------------|
|                |                                  |
|                |                                  |
|                |                                  |
| Comments       | Frame in good condition, no rust |
| Attachments    |                                  |