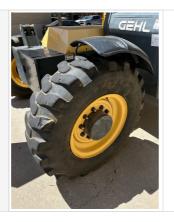

# **Off Highway Equipment**

| Travel System | Wheels & Tires |
|---------------|----------------|
| Drive Type    | 4X4            |
| Fuel Type     | Diesel         |

Control Station Type

Open Cab (OROPS)

### **General Appearance**

**Exterior Comments** Exterior is in great shape. Small dent in step to get into the cab