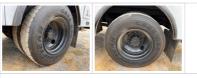

### Wheels & Tires Inspection Points

| Wheel Type                         | Pneumatic |
|------------------------------------|-----------|
| Wheel Seal Leaks                   | No        |
| Tire Brand                         | Goodyear  |
| Tire Size                          | 11R22.5   |
| Front Left Tire - Ratio Remaining  | 70%       |
| Front Left Tire Photos             |           |
| Front Right Tire - Ratio Remaining | 90%       |
| Front Right Tire Photos            |           |
| Rear Right Tire - Ratio Remaining  | 50%       |
| Rear Right Tire Photos             |           |
| Rear Left Tire - Ratio Remaining   | 50%       |

**Rear Left Tire Photos** 

Wheels & Hubs

3 - Normal Wear & Tear