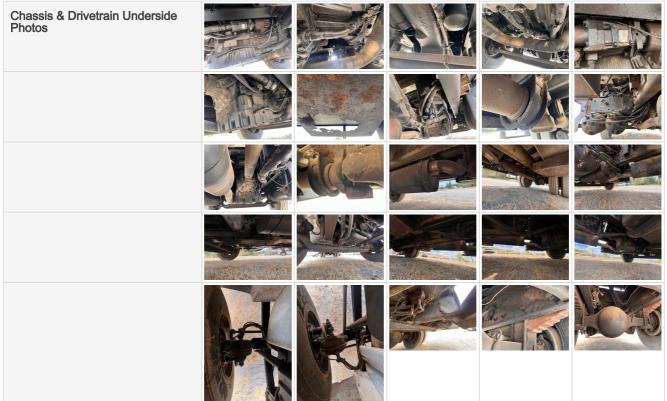

### **Chassis Inspection Points**

| Frame                     | 2 - Above Average Wear & Tear    |
|---------------------------|----------------------------------|
| Comments                  | Areas of rust corrosion observed |
| Suspension                | 3 - Normal Wear & Tear           |
| Steer Axle                | 3 - Normal Wear & Tear           |
| Steering Components       | 3 - Normal Wear & Tear           |
| Overall Chassis Condition | 3 - Normal Wear & Tear           |

| Overall Chassis Comments       | Areas of rusted corrosion underneath the frame throughout the truck |
|--------------------------------|---------------------------------------------------------------------|
| Drivetrain Inspection Points   |                                                                     |
| Transmission Info (Make/Model) | Unable to verify                                                    |
| Transmission Type              | Automatic                                                           |
| Transmission                   | 3 - Normal Wear & Tear                                              |
| РТО                            | 3 - Normal Wear & Tear                                              |
| Rear Differential              | 3 - Normal Wear & Tear                                              |
| Front Differential             | 0                                                                   |
| Brake Shoe Thickness           | 50%                                                                 |
| Air Brake System Leaks         | No                                                                  |
| Air Brake Hose Condition       | 3 - Normal Wear & Tear                                              |
| Overall Drivetrain Condition   | 3 - Normal Wear & Tear                                              |
| Overall Drivetrain Comments    | Normal wear and tear no major issues to report                      |