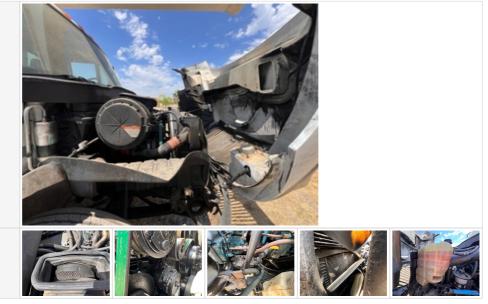

### **Engine Compartment Photos**

**Engine Compartment Photos** 

| Engine Type (Make, Model,<br>Cylinders, Hp)       | Unable to verify                            |
|---------------------------------------------------|---------------------------------------------|
| Emissions Tier                                    | Undetermined                                |
| Engine Fuel Type                                  | Diesel                                      |
| Blow-by (Visual Observation<br>Check)             | No                                          |
| Unusual Noises (Upon Start-up,<br>Idle, Shutdown) | No                                          |
| Engine Smoke (Upon Start-up,<br>Idle, Shutdown)   | Yes                                         |
| Engine Smoke Notes                                | Other (see comments)                        |
| Comments                                          | Smell of burning oil during operation       |
| Engine Exhaust Color                              | Black                                       |
| Battery                                           | 3 - Normal Wear & Tear                      |
| Radiator                                          | 2 - Above Average Wear & Tear               |
| Radiator Condition                                | Other (see comments)                        |
| Comments                                          | Oil and debris all over component           |
| Belts                                             | 2 - Above Average Wear & Tear               |
| Belt Condition                                    | Other (see comments)                        |
| Comments                                          | Belts covered in oil                        |
| Hoses                                             | 2 - Above Average Wear & Tear               |
| Hose Condition                                    | Other (see comments)                        |
| Water Pump                                        | 2 - Above Average Wear & Tear               |
| Cooling System Leaks                              | No                                          |
| Coolant Appearance                                | 3 - Normal Wear & Tear                      |
| Oil Leaks                                         | Yes                                         |
| Oil Leak Notes                                    | Active dripping and/or oil pooling observed |
| Oil Appearance                                    | 2 - Above Average Wear & Tear               |

| Fuel Leaks                                       | No                                                                                                                   |
|--------------------------------------------------|----------------------------------------------------------------------------------------------------------------------|
| Equipped with DPF (Diesel<br>Particulate Filter) | No                                                                                                                   |
| Requires DEF (Diesel Exhaust Fluid)              | No                                                                                                                   |
| Overall Engine Rating                            | 1 - Service Required                                                                                                 |
| Overall Engine Appearance                        | Active leaks/pooling observed in & around engine compartment                                                         |
| Overall Engine Comments                          | Major oil leak in engine compartment, oil all over hoses belts, and other major components in the engine compartment |