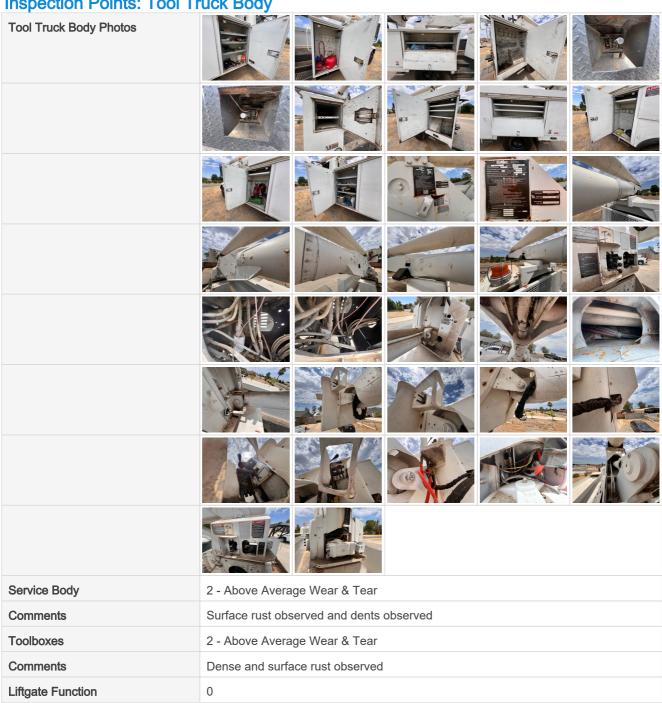

#### **Inspection Points: Tool Truck Body**

| Stabilizer Jacks            | 3 - Normal Wear & Tear |
|-----------------------------|------------------------|
| Stabilizer Jacks Functional | Operating as expected  |
| Stabilizer Jacks Photos     |                        |