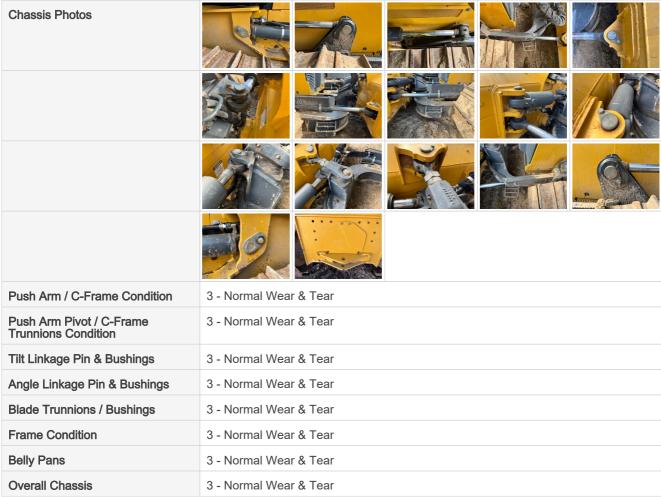

ar & Tear |
| Pivot Shafts   | 3 - Normal Wear & Tear |



### Inspection Report (Bulldozer)

| Equalizer Bar & Joints         | 3 - Normal Wear & Tear        |
|--------------------------------|-------------------------------|
| Front Idler                    | 3 - Normal Wear & Tear        |
| Track Tensioner                | 3 - Normal Wear & Tear        |
| Track links                    | 3 - Normal Wear & Tear        |
| Bottom Rollers                 | 2 - Above Average Wear & Tear |
| Carrier Rollers                | 3 - Normal Wear & Tear        |
| Overall Undercarriage          | 3 - Normal Wear & Tear        |
| Overall Percent Estimate       | 50%                           |
| Overall Undercarriage Comments | Normal wear and tear.         |

### **Chassis Inspection Points**



## **Hydraulics Overall Inspection Points**

#### **Hydraulics Overall**

#### **Hydraulic System Inspection Points**



# Inspection Report (Bulldozer)

| Hydraulic System Photos                |                                                            |  |  |  |  |
|----------------------------------------|------------------------------------------------------------|--|--|--|--|
|                                        |                                                            |  |  |  |  |
|                                        |                                                            |  |  |  |  |
|                                        |                                                            |  |  |  |  |
|                                        |