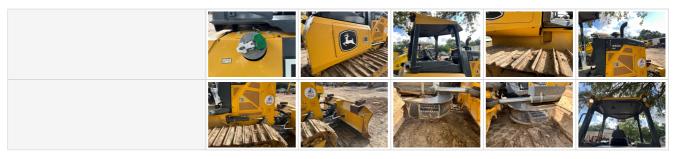

## **General Appearance Inspection Points**

### **General Appearance**

### **General Appearance Photos**

#### **General Appearance Inspection Points**

| Inspection Rating Criteria       | Rating Scale                                            | Explanation                                                                                               |                             |
|----------------------------------|---------------------------------------------------------|-----------------------------------------------------------------------------------------------------------|-----------------------------|
| mapatan raamg amana              | 1 - Service Required                                    | Requires immediate repairs to function as expected.                                                       |                             |
|                                  | 2 - Above Average Wear & Tear                           | Exhibits greater wear than expected given age and usage. While operable, further diagnosis may be needed. |                             |
|                                  | 3 - Normal Wear & Tear                                  | Exhibits wear that is consistent with age and usage. Operation is normal, and as expected.                |                             |
|                                  | 4 - Very Light or Minimal Wear                          | Exhibits very minimal wear. Operation is better than expected given age and usage.                        |                             |
|                                  | 5 - Like New, Recently Replaced                         | Excellent condition, free of visible wear or damage. Operation is within factory specifications.          |                             |
| Body Panels                      | 4 - Very Light or Minimal W                             | /ear                                                                                                      |                             |
| Body Panel Condition             | No visible damage, good p                               | aint condition and panel fitm                                                                             | ent                         |
| Doors / Canopy Latches           | 4 - Very Light or Minimal W                             | /ear                                                                                                      |                             |
| Doors / Canopy Latches Condition | No visible damage                                       |                                                                                                           |                             |
| Steps / Ladders                  | 4 - Very Light or Minimal W                             | /ear                                                                                                      |                             |
| Steps / Ladders Condition        | Steps/ladders are fully inta                            | ct and appear structurally so                                                                             | und                         |
| Handrails                        | 4 - Very Light or Minimal W                             | /ear                                                                                                      |                             |
| Handrails Condition              | Handrails are fully intact ar                           | nd appear structurally sound                                                                              |                             |
| Glass                            | 0                                                       |                                                                                                           |                             |
| Mirrors                          | 4 - Very Light or Minimal W                             | /ear                                                                                                      |                             |
| Mirror Condition                 | Mirrors present and intact,                             | no visible damage                                                                                         |                             |
| Exterior Lights                  | 2 - Above Average Wear &                                | Tear                                                                                                      |                             |
| Exterior Lights Condition        | No visible damage, lighting non-operational, Other (see | system is operational, One e comments)                                                                    | or more exterior lights are |
| Comments                         | Rear right light not working                            |                                                                                                           |                             |
| Overall Exterior                 | 4 - Very Light or Minimal W                             | /ear                                                                                                      |                             |
| Comments                         | Machine is in good condition                            | on with no major cosmetic no                                                                              | otes.                       |