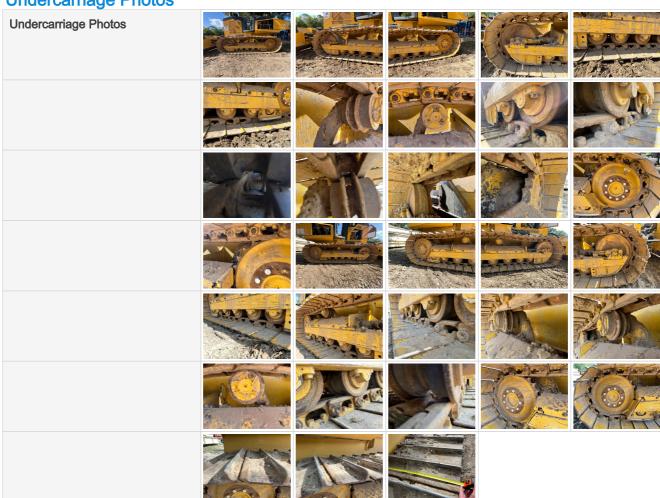

# **Undercarriage Inspection Points**

## Track Undercarriage

### **Undercarriage Photos**

### **Undercarriage Inspection Points**

| Sprocket Teeth | 3 - Normal Wear & Tear |
|----------------|------------------------|
| Track Bushings | 3 - Normal Wear & Tear |
| Track Frames   | 3 - Normal Wear & Tear |
| Pivot Shafts   | 3 - Normal Wear & Tear |

### Inspection Report (Bulldozer)

| Equalizer Bar & Joints         | 3 - Normal Wear & Tear        |
|--------------------------------|-------------------------------|
| Front Idler                    | 3 - Normal Wear & Tear        |
| Track Tensioner                | 3 - Normal Wear & Tear        |
| Track links                    | 3 - Normal Wear & Tear        |
| Bottom Rollers                 | 2 - Above Average Wear & Tear |
| Carrier Rollers                | 3 - Normal Wear & Tear        |
| Overall Undercarriage          | 3 - Normal Wear & Tear        |
| Overall Percent Estimate       | 50%                           |
| Overall Undercarriage Comments | Normal wear and tear.         |