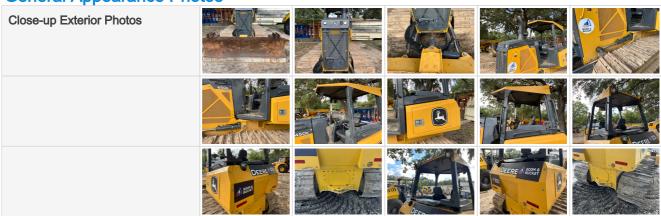

## **General Appearance Inspection Points**

### **General Appearance**

### **General Appearance Photos**

#### **General Appearance Inspection Points**

| Inspection Rating Criteria       | Rating Scale                                            | Explanation                                                                                               |                             |
|----------------------------------|---------------------------------------------------------|-----------------------------------------------------------------------------------------------------------|-----------------------------|
| mapatan raamg amana              | 1 - Service Required                                    | Requires immediate repairs to function as expected.                                                       |                             |
|                                  | 2 - Above Average Wear & Tear                           | Exhibits greater wear than expected given age and usage. While operable, further diagnosis may be needed. |                             |
|                                  | 3 - Normal Wear & Tear                                  | Exhibits wear that is consistent with age and usage. Operation is normal, and as expected.                |                             |
|                                  | 4 - Very Light or Minimal Wear                          | Exhibits very minimal wear. Operation is better than expected given age and usage.                        |                             |
|                                  | 5 - Like New, Recently Replaced                         | Excellent condition, free of visible wear or damage. Operation is within factory specifications.          |                             |
| Body Panels                      | 4 - Very Light or Minimal W                             | /ear                                                                                                      |                             |
| Body Panel Condition             | No visible damage, good p                               | aint condition and panel fitm                                                                             | ent                         |
| Doors / Canopy Latches           | 4 - Very Light or Minimal W                             | /ear                                                                                                      |                             |
| Doors / Canopy Latches Condition | No visible damage                                       |                                                                                                           |                             |
| Steps / Ladders                  | 4 - Very Light or Minimal W                             | /ear                                                                                                      |                             |
| Steps / Ladders Condition        | Steps/ladders are fully inta                            | ct and appear structurally so                                                                             | und                         |
| Handrails                        | 4 - Very Light or Minimal W                             | /ear                                                                                                      |                             |
| Handrails Condition              | Handrails are fully intact ar                           | nd appear structurally sound                                                                              |                             |
| Glass                            | 0                                                       |                                                                                                           |                             |
| Mirrors                          | 4 - Very Light or Minimal W                             | /ear                                                                                                      |                             |
| Mirror Condition                 | Mirrors present and intact,                             | no visible damage                                                                                         |                             |
| Exterior Lights                  | 2 - Above Average Wear &                                | Tear                                                                                                      |                             |
| Exterior Lights Condition        | No visible damage, lighting non-operational, Other (see | system is operational, One e comments)                                                                    | or more exterior lights are |
| Comments                         | Rear right light not working                            |                                                                                                           |                             |
| Overall Exterior                 | 4 - Very Light or Minimal W                             | /ear                                                                                                      |                             |
| Comments                         | Machine is in good condition                            | on with no major cosmetic no                                                                              | otes.                       |