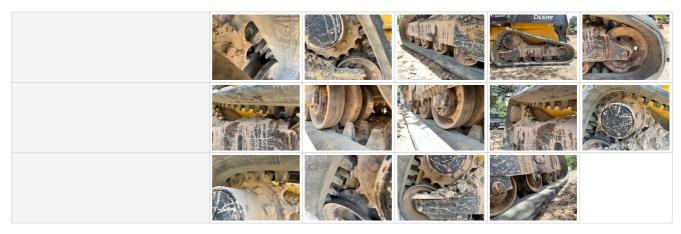

## **Undercarriage Photos**

## **Inspection Points**

| inspection i onto                                |                              |
|--------------------------------------------------|------------------------------|
| Track Width (inches)                             | 16in                         |
| Track Length (inches)                            | 70 on ground                 |
| Roller Frames                                    | 3 - Normal Wear & Tear       |
| Track Belt                                       | 3 - Normal Wear & Tear       |
| Rubber Belt Drive Lugs                           | 3 - Normal Wear & Tear       |
| Track Tensioners                                 | 3 - Normal Wear & Tear       |
| Front Idlers                                     | 3 - Normal Wear & Tear       |
| Rear Idlers                                      | 3 - Normal Wear & Tear       |
| Track Rollers                                    | 3 - Normal Wear & Tear       |
| Sprockets                                        | 3 - Normal Wear & Tear       |
| Overall Undercarriage Rating                     | 3 - Normal Wear & Tear       |
| Left Track Belt - Percent<br>Remaining Estimate  | 50%                          |
| Right Track Belt - Percent<br>Remaining Estimate | 50%                          |
| Overall Comments                                 | Appears to be in good shape. |