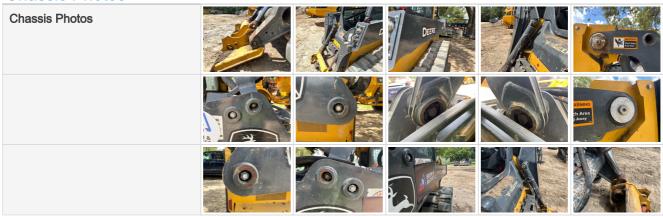

#### **Chassis Photos**

#### **Chassis Inspection Points**

| Frame                      | 3 - Normal Wear & Tear                          |
|----------------------------|-------------------------------------------------|
| Stance                     | 3 - Normal Wear & Tear                          |
| Lift Arms                  | 3 - Normal Wear & Tear                          |
| Chassis to Arm Pins        | 3 - Normal Wear & Tear                          |
| Quick Coupler              | 3 - Normal Wear & Tear                          |
| Quick Coupler to Arms Pins | 3 - Normal Wear & Tear                          |
| Overall Chassis            | 3 - Normal Wear & Tear                          |
| Overall Chassis Comments   | Everything appears to be in good working order. |