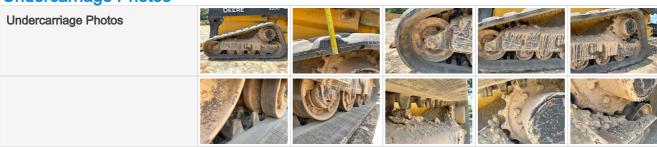

## **Undercarriage Photos**

## **Inspection Points**

| inspection i onto                                |                              |
|--------------------------------------------------|------------------------------|
| Track Width (inches)                             | 16in                         |
| Track Length (inches)                            | 70 on ground                 |
| Roller Frames                                    | 3 - Normal Wear & Tear       |
| Track Belt                                       | 3 - Normal Wear & Tear       |
| Rubber Belt Drive Lugs                           | 3 - Normal Wear & Tear       |
| Track Tensioners                                 | 3 - Normal Wear & Tear       |
| Front Idlers                                     | 3 - Normal Wear & Tear       |
| Rear Idlers                                      | 3 - Normal Wear & Tear       |
| Track Rollers                                    | 3 - Normal Wear & Tear       |
| Sprockets                                        | 3 - Normal Wear & Tear       |
| Overall Undercarriage Rating                     | 3 - Normal Wear & Tear       |
| Left Track Belt - Percent<br>Remaining Estimate  | 50%                          |
| Right Track Belt - Percent<br>Remaining Estimate | 50%                          |
| Overall Comments                                 | Appears to be in good shape. |