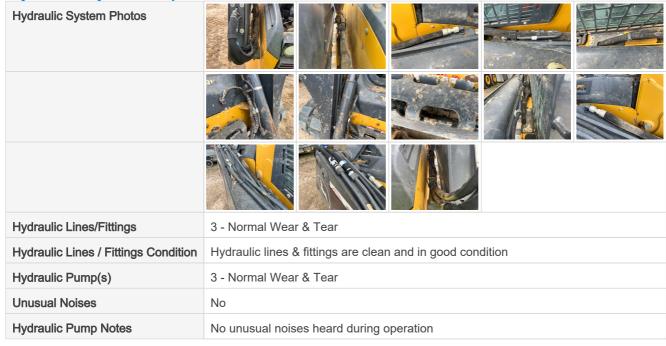

## **Hydraulics Overall Inspection Points**

#### **Hydraulics Overall**

#### **Hydraulic System Inspection Points**