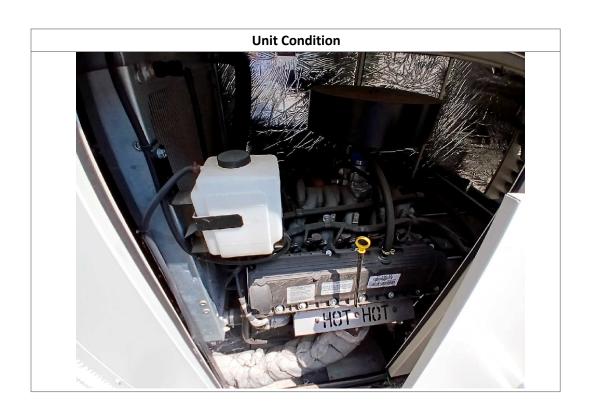

| Exterior Details   |     |                   |           |                      |            |  |  |
|--------------------|-----|-------------------|-----------|----------------------|------------|--|--|
| Handrails:         | N/A | Lights:           | See Notes | Suspension:          | N/A        |  |  |
| Axles:             | N/A | Brakes:           | N/A       | Cylinders:           | N/A        |  |  |
| Type of Cylinders: | N/A | Axle Information: | N/A       | Engine Serial Plate: | Obstructed |  |  |