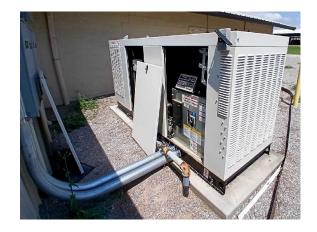

### **Observations / Comments**

The serial number is partially obstructed; the number provided is 3007204523. The coolant reservoir is empty.

| Interior Details   |                     |  |  |  |  |
|--------------------|---------------------|--|--|--|--|
| Trailer Condition: | No Damages Observed |  |  |  |  |

| Exterior Details   |     |                   |           |                      |            |  |  |
|--------------------|-----|-------------------|-----------|----------------------|------------|--|--|
| Handrails:         | N/A | Lights:           | See Notes | Suspension:          | N/A        |  |  |
| Axles:             | N/A | Brakes:           | N/A       | Cylinders:           | N/A        |  |  |
| Type of Cylinders: | N/A | Axle Information: | N/A       | Engine Serial Plate: | Obstructed |  |  |