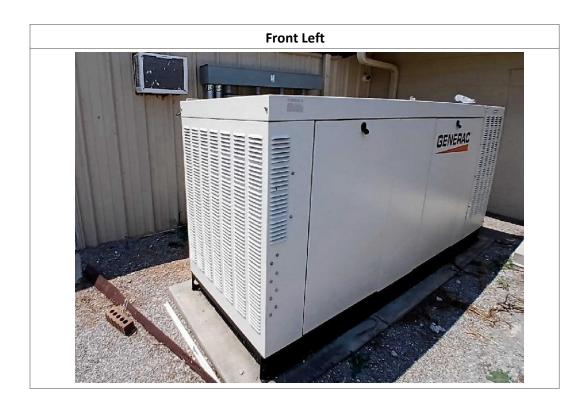

| Exterior Details   |     |                   |           |                      |            |  |  |
|--------------------|-----|-------------------|-----------|----------------------|------------|--|--|
| Handrails:         | N/A | Lights:           | See Notes | Suspension:          | N/A        |  |  |
| Axles:             | N/A | Brakes:           | N/A       | Cylinders:           | N/A        |  |  |
| Type of Cylinders: | N/A | Axle Information: | N/A       | Engine Serial Plate: | Obstructed |  |  |