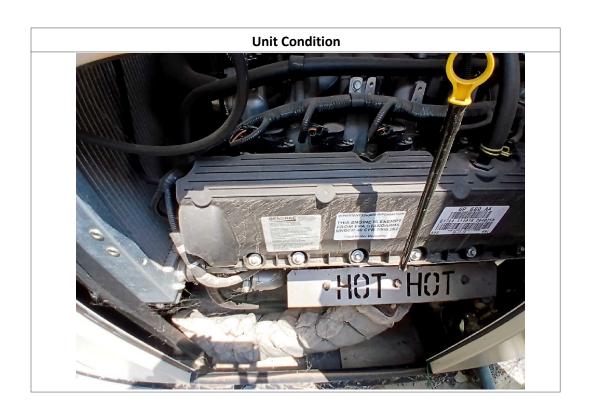

### **Observations / Comments**

The serial number is partially obstructed; the number provided is 3007204523. The coolant reservoir is empty.

| Interior Details   |                     |  |  |  |  |
|--------------------|---------------------|--|--|--|--|
| Trailer Condition: | No Damages Observed |  |  |  |  |

| Exterior Details   |     |                   |           |                      |            |  |  |
|--------------------|-----|-------------------|-----------|----------------------|------------|--|--|
| Handrails:         | N/A | Lights:           | See Notes | Suspension:          | N/A        |  |  |
| Axles:             | N/A | Brakes:           | N/A       | Cylinders:           | N/A        |  |  |
| Type of Cylinders: | N/A | Axle Information: | N/A       | Engine Serial Plate: | Obstructed |  |  |