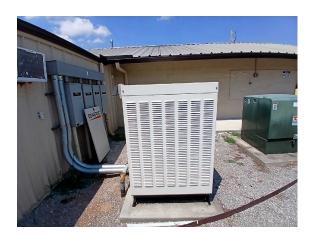

### **Observations / Comments**

The serial number is partially obstructed; the number provided is 3007204523. The coolant reservoir is empty.

| Interior Details   |                     |  |  |  |  |
|--------------------|---------------------|--|--|--|--|
| Trailer Condition: | No Damages Observed |  |  |  |  |

| Exterior Details   |     |                   |           |                      |            |  |  |
|--------------------|-----|-------------------|-----------|----------------------|------------|--|--|
| Handrails:         | N/A | Lights:           | See Notes | Suspension:          | N/A        |  |  |
| Axles:             | N/A | Brakes:           | N/A       | Cylinders:           | N/A        |  |  |
| Type of Cylinders: | N/A | Axle Information: | N/A       | Engine Serial Plate: | Obstructed |  |  |