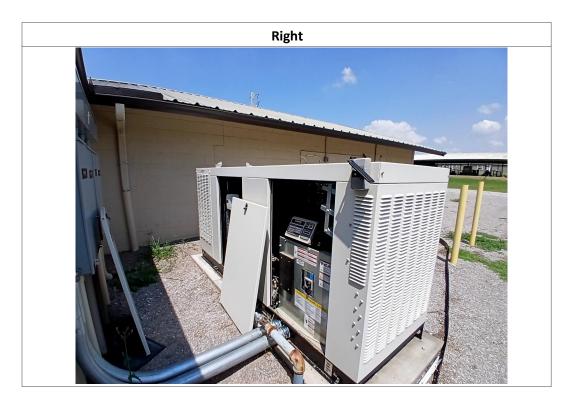

### **Observations / Comments**

The serial number is partially obstructed; the number provided is 3007204523. The coolant reservoir is empty.

| Interior Details   |                     |  |  |  |  |
|--------------------|---------------------|--|--|--|--|
| Trailer Condition: | No Damages Observed |  |  |  |  |

| Exterior Details   |     |                   |           |                      |            |  |  |
|--------------------|-----|-------------------|-----------|----------------------|------------|--|--|
| Handrails:         | N/A | Lights:           | See Notes | Suspension:          | N/A        |  |  |
| Axles:             | N/A | Brakes:           | N/A       | Cylinders:           | N/A        |  |  |
| Type of Cylinders: | N/A | Axle Information: | N/A       | Engine Serial Plate: | Obstructed |  |  |