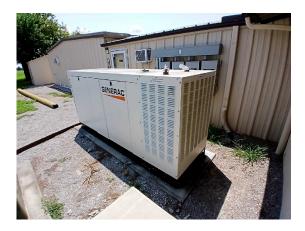

### **Observations / Comments**

The serial number is partially obstructed; the number provided is 3007204523. The coolant reservoir is empty.

| Interior Details   |                     |  |  |  |  |
|--------------------|---------------------|--|--|--|--|
| Trailer Condition: | No Damages Observed |  |  |  |  |

| Exterior Details   |     |                   |           |                      |            |  |  |
|--------------------|-----|-------------------|-----------|----------------------|------------|--|--|
| Handrails:         | N/A | Lights:           | See Notes | Suspension:          | N/A        |  |  |
| Axles:             | N/A | Brakes:           | N/A       | Cylinders:           | N/A        |  |  |
| Type of Cylinders: | N/A | Axle Information: | N/A       | Engine Serial Plate: | Obstructed |  |  |