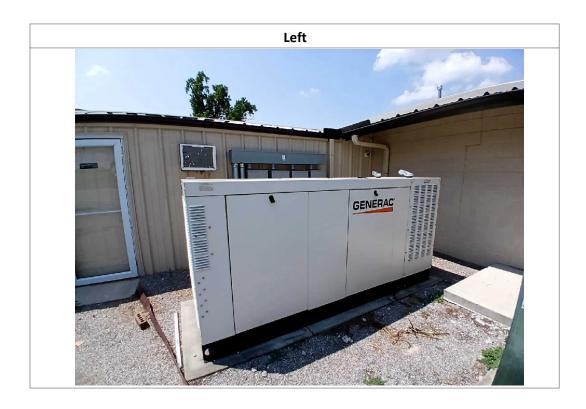

### **Observations / Comments**

The serial number is partially obstructed; the number provided is 3007204523. The coolant reservoir is empty.

| Interior Details   |                     |  |  |  |  |
|--------------------|---------------------|--|--|--|--|
| Trailer Condition: | No Damages Observed |  |  |  |  |

| Exterior Details   |     |                   |           |                      |            |  |  |
|--------------------|-----|-------------------|-----------|----------------------|------------|--|--|
| Handrails:         | N/A | Lights:           | See Notes | Suspension:          | N/A        |  |  |
| Axles:             | N/A | Brakes:           | N/A       | Cylinders:           | N/A        |  |  |
| Type of Cylinders: | N/A | Axle Information: | N/A       | Engine Serial Plate: | Obstructed |  |  |