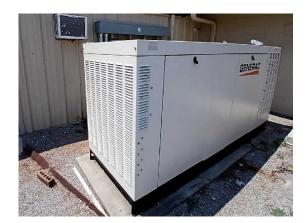

### **Observations / Comments**

The serial number is partially obstructed; the number provided is 3007204523. The coolant reservoir is empty.

| Interior Details   |                     |  |  |  |  |
|--------------------|---------------------|--|--|--|--|
| Trailer Condition: | No Damages Observed |  |  |  |  |

| Exterior Details   |     |                   |           |                      |            |  |  |
|--------------------|-----|-------------------|-----------|----------------------|------------|--|--|
| Handrails:         | N/A | Lights:           | See Notes | Suspension:          | N/A        |  |  |
| Axles:             | N/A | Brakes:           | N/A       | Cylinders:           | N/A        |  |  |
| Type of Cylinders: | N/A | Axle Information: | N/A       | Engine Serial Plate: | Obstructed |  |  |