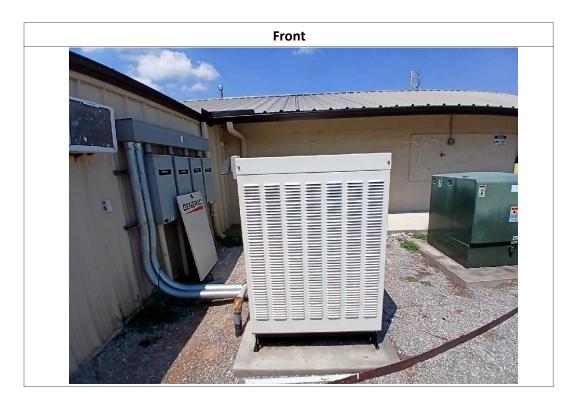

### **Observations / Comments**

The serial number is partially obstructed; the number provided is 3007204523. The coolant reservoir is empty.

| Interior Details   |                     |  |  |  |  |
|--------------------|---------------------|--|--|--|--|
| Trailer Condition: | No Damages Observed |  |  |  |  |

| Exterior Details   |     |                   |           |                      |            |  |  |
|--------------------|-----|-------------------|-----------|----------------------|------------|--|--|
| Handrails:         | N/A | Lights:           | See Notes | Suspension:          | N/A        |  |  |
| Axles:             | N/A | Brakes:           | N/A       | Cylinders:           | N/A        |  |  |
| Type of Cylinders: | N/A | Axle Information: | N/A       | Engine Serial Plate: | Obstructed |  |  |