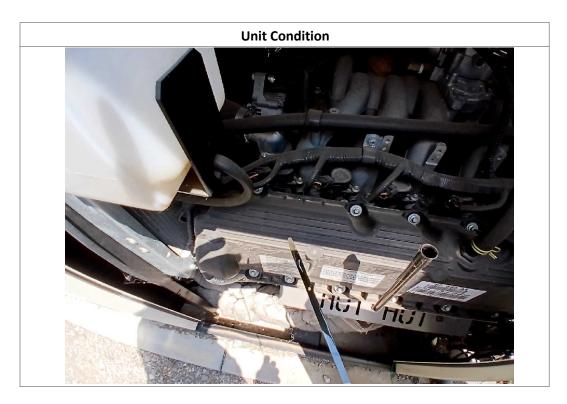

### **Observations / Comments**

The serial number is partially obstructed; the number provided is 3007204523. The coolant reservoir is empty.

| Interior Details   |                     |  |  |  |  |
|--------------------|---------------------|--|--|--|--|
| Trailer Condition: | No Damages Observed |  |  |  |  |

| Exterior Details   |     |                   |           |                      |            |  |  |
|--------------------|-----|-------------------|-----------|----------------------|------------|--|--|
| Handrails:         | N/A | Lights:           | See Notes | Suspension:          | N/A        |  |  |
| Axles:             | N/A | Brakes:           | N/A       | Cylinders:           | N/A        |  |  |
| Type of Cylinders: | N/A | Axle Information: | N/A       | Engine Serial Plate: | Obstructed |  |  |