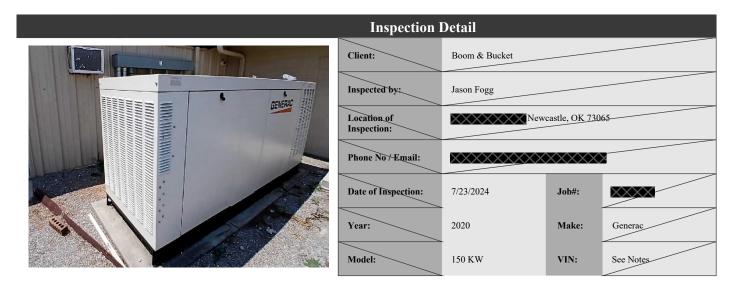

# **Inspection Details**

### **Observations / Comments**

The serial number is partially obstructed; the number provided is 3007204523. The coolant reservoir is empty.

| Interior Details   |                     |  |  |  |  |
|--------------------|---------------------|--|--|--|--|
| Trailer Condition: | No Damages Observed |  |  |  |  |

| Exterior Details   |     |                   |           |                      |            |  |  |
|--------------------|-----|-------------------|-----------|----------------------|------------|--|--|
| Handrails:         | N/A | Lights:           | See Notes | Suspension:          | N/A        |  |  |
| Axles:             | N/A | Brakes:           | N/A       | Cylinders:           | N/A        |  |  |
| Type of Cylinders: | N/A | Axle Informat