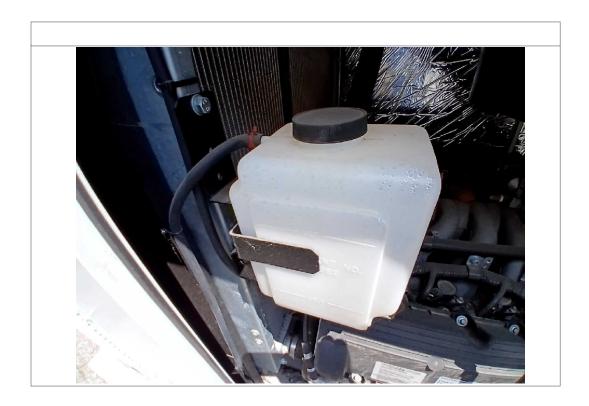

### **Observations / Comments**

The serial number is partially obstructed; the number provided is 3007204523. The coolant reservoir is empty.

| Interior Details   |                     |  |  |  |  |
|--------------------|---------------------|--|--|--|--|
| Trailer Condition: | No Damages Observed |  |  |  |  |