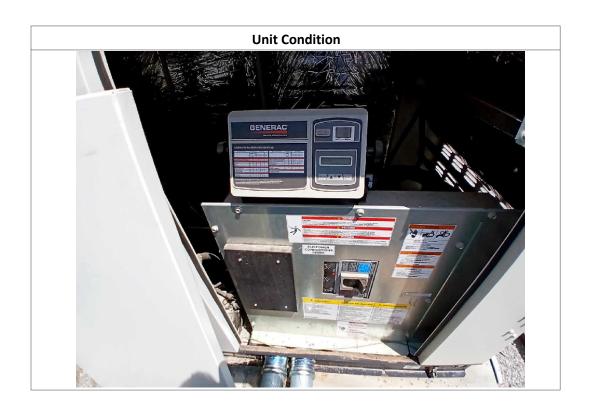

### **Observations / Comments**

The serial number is partially obstructed; the number provided is 3007204523. The coolant reservoir is empty.

| Interior Details   |                     |  |  |  |  |
|--------------------|---------------------|--|--|--|--|
| Trailer Condition: | No Damages Observed |  |  |  |  |

| Exterior Details   |     |                   |           |                      |            |  |  |
|--------------------|-----|-------------------|-----------|----------------------|------------|--|--|
| Handrails:         | N/A | Lights:           | See Notes | Suspension:          | N/A        |  |  |
| Axles:             | N/A | Brakes:           | N/A       | Cylinders:           | N/A        |  |  |
| Type of Cylinders: | N/A | Axle Information: | N/A       | Engine Serial Plate: | Obstructed |  |  |