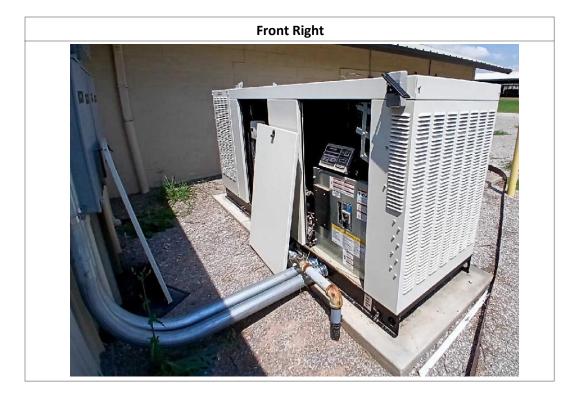

### **Observations / Comments**

The serial number is partially obstructed; the number provided is 3007204523. The coolant reservoir is empty.

| Interior Details   |                     |  |  |  |  |
|--------------------|---------------------|--|--|--|--|
| Trailer Condition: | No Damages Observed |  |  |  |  |