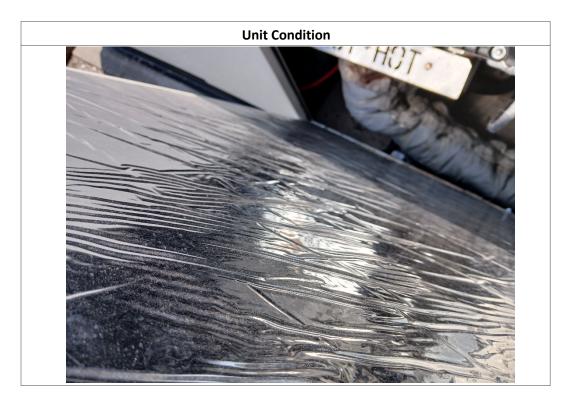

| Exterior Details   |     |                   |           |                      |            |  |  |
|--------------------|-----|-------------------|-----------|----------------------|------------|--|--|
| Handrails:         | N/A | Lights:           | See Notes | Suspension:          | N/A        |  |  |
| Axles:             | N/A | Brakes:           | N/A       | Cylinders:           | N/A        |  |  |
| Type of Cylinders: | N/A | Axle Information: | N/A       | Engine Serial Plate: | Obstructed |  |  |