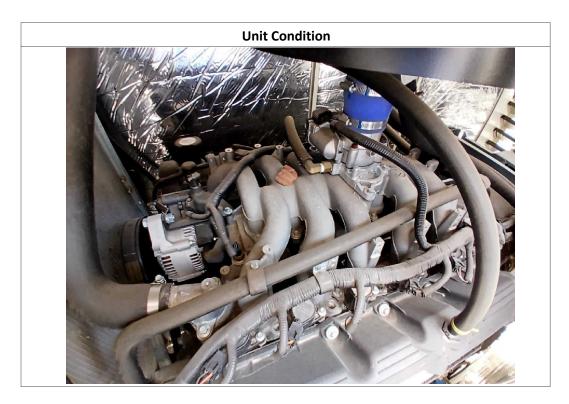

### **Observations / Comments**

The serial number is partially obstructed; the number provided is 3007204523. The coolant reservoir is empty.

| Interior Details   |                     |  |  |  |  |
|--------------------|---------------------|--|--|--|--|
| Trailer Condition: | No Damages Observed |  |  |  |  |

| Exterior Details   |     |                   |           |                      |            |  |  |
|--------------------|-----|-------------------|-----------|----------------------|------------|--|--|
| Handrails:         | N/A | Lights:           | See Notes | Suspension:          | N/A        |  |  |
| Axles:             | N/A | Brakes:           | N/A       | Cylinders:           | N/A        |  |  |
| Type of Cylinders: | N/A | Axle Information: | N/A       | Engine Serial Plate: | Obstructed |  |  |