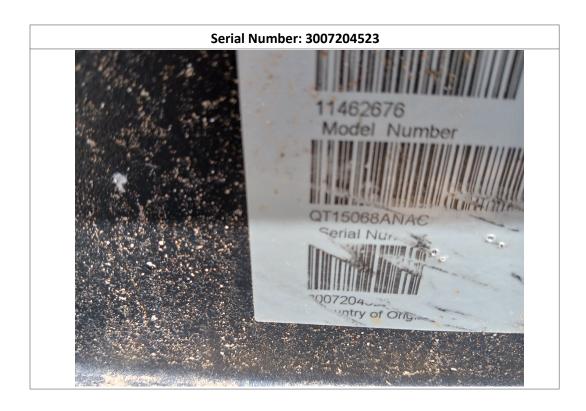

### **Observations / Comments**

The serial number is partially obstructed; the number provided is 3007204523. The coolant reservoir is empty.

| Interior Details   |                     |  |  |  |  |
|--------------------|---------------------|--|--|--|--|
| Trailer Condition: | No Damages Observed |  |  |  |  |