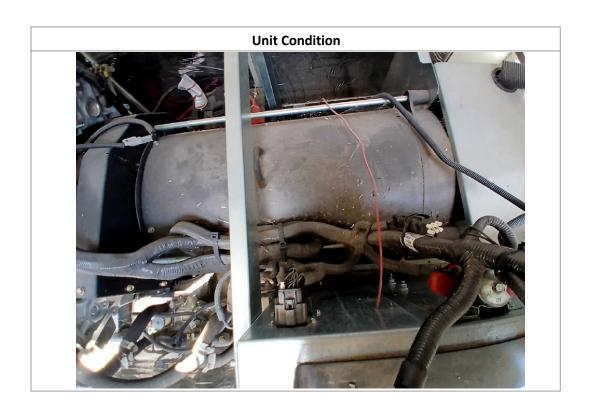

### **Observations / Comments**

The serial number is partially obstructed; the number provided is 3007204523. The coolant reservoir is empty.

| Interior Details   |                     |  |  |  |  |
|--------------------|---------------------|--|--|--|--|
| Trailer Condition: | No Damages Observed |  |  |  |  |