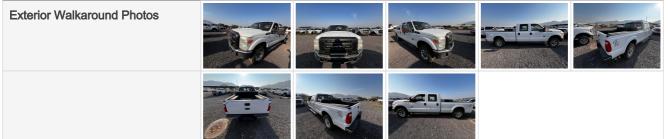

#### 360 Walkaround Photos

## **General Appearance**

| Exterior Comments | Rear left fender damage, both running boards damaged, driver wiper arm missing |
|-------------------|--------------------------------------------------------------------------------|