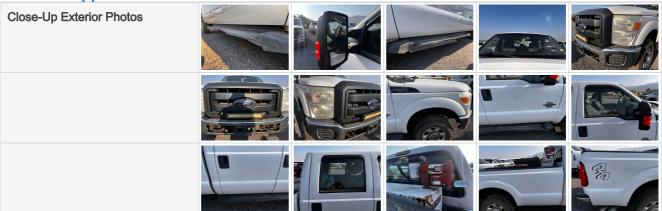

## **General Appearance**

| Exterior Comments | Rear left fender damage, both running boards damaged, driver wiper arm missing |
|-------------------|--------------------------------------------------------------------------------|

### **Control Station**

| Control Station                  |                                                                                                                                          |
|----------------------------------|------------------------------------------------------------------------------------------------------------------------------------------|
| Control Station                  |                                                                                                                                          |
|                                  |                                                                                                                                          |
|                                  |                                                                                                                                          |
|                                  |                                                                                                                                          |
|                                  |                                                                                                                                          |
|                                  |                                                                                                                                          |
|                                  |                                                                                                                                          |
|                                  |                                                                                                                                          |
| Control Station Overall Comments | A/C not blowing cold, ripped driver seat, dirty seats, check engine light on, tire pressure light on, brake pedal is spongy when applied |

### Engine

| Engine Data Plate                           |                                                                                  |
|---------------------------------------------|----------------------------------------------------------------------------------|
| Engine Compartment                          |                                                                                  |
|                                             |                                                                                  |
| Engine Type (Make, Model,<br>Cylinders, Hp) | Ford                                                                             |
| Engine Overall Comments                     | Dusty and dirty engine compartment, corrosion on battery posts, wasp infestation |