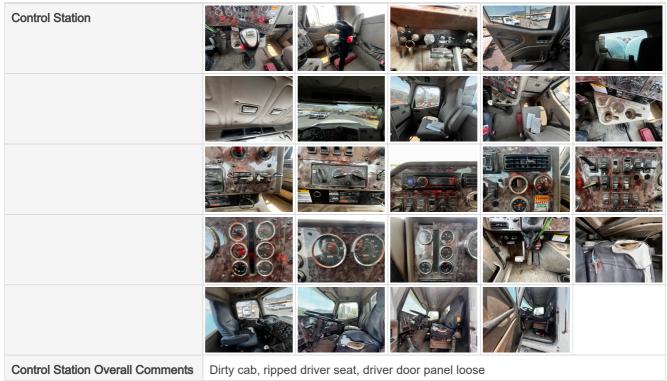

### **Control Station**

## **Functionality Assessment**

| Is this machine operable?  | Yes                                                                                                            |
|----------------------------|----------------------------------------------------------------------------------------------------------------|
| Video - Operational or 360 | Click to Download                                                                                              |
| Comments                   | Dirty cab, surface rust observed throughout exterior, Ripped driver seat, rear right corner damage to flatbed, |