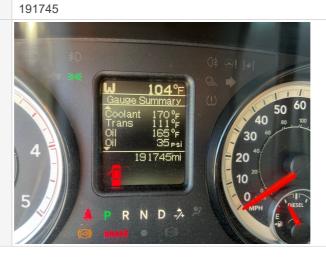

# **Direct To Auction Form**

## **General Info**

| B&B Stock Number                  | A1153738          |
|-----------------------------------|-------------------|
| Category                          | Service Truck     |
| Year                              | 2017              |
| Make                              | Ram               |
| Model                             | 5500              |
| Fleet ID                          | 34017             |
| Serial Number / VIN               | 3C7WRNFL5HG625454 |
| Serial Number Plate / VIN Sticker |                   |



**Hour Meter Reading** 

**Hour Meter Photo** 



# **Dimensions**

| Overall Length (ft and inches)                   | 24' 3" |
|--------------------------------------------------|--------|
| Overall Width (ft and inches)                    | 7' 10" |
| ,                                                |        |
| Overall Height (ft and inches)                   | 7'11"  |
| Wheel Base (ft and inches) - ON HIGHWAY MACHINES | 16' 3" |
| Operational Weight (lbs)                         |        |



# **Direct To Auction Form**

**Off Highway Equipment** 

| On Flighway Equipment |  |
|-----------------------|--|
| Travel System         |  |
| Comments              |  |
| Drive Type            |  |
| Comments              |  |
| Fuel Type             |  |
| Control Station Type  |  |
| Operator Controls     |  |
| A/C