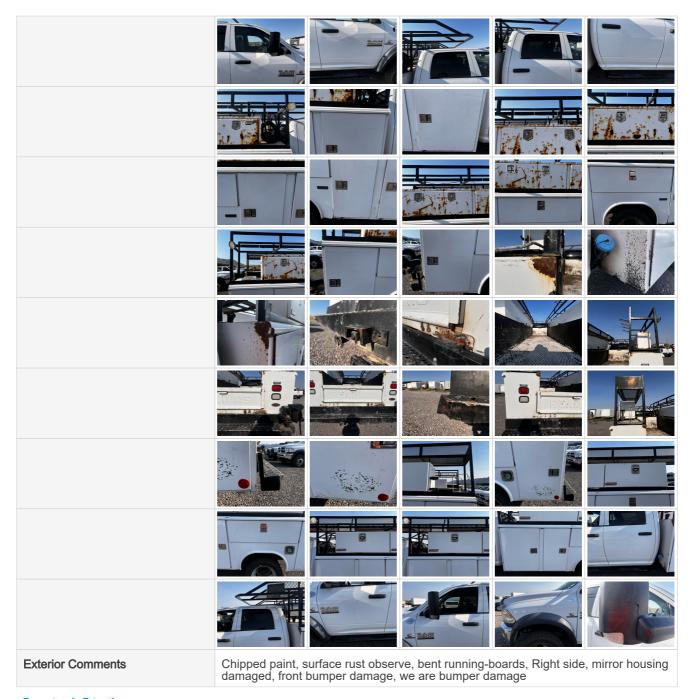

#### 360 Walkaround Photos

| Exterior Walkaround Photos |  |
|----------------------------|--|
|                            |  |

**General Appearance** 

| our or air 7 appoaraires |  |
|--------------------------|--|
| Close-Up Exterior Photos |  |
|                          |  |
|                          |  |

# **Functionality Assessment**

| Is this machine operable?  | Yes                                                                                                                  |
|----------------------------|----------------------------------------------------------------------------------------------------------------------|
| Video - Operational or 360 | Click to Download                                                                                                    |
| Comments                   | Damage front bumper, damage rear bumper, cracked side view mirror housing, surface rest observed, Ripped driver seat |