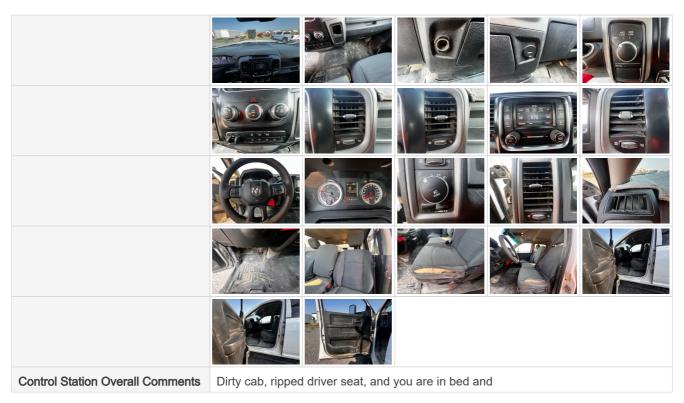

#### **Control Station**

# **Functionality Assessment**

| Is this machine operable?  | Yes                                                                                                                  |
|----------------------------|----------------------------------------------------------------------------------------------------------------------|
| Video - Operational or 360 | Click to Download                                                                                                    |
| Comments                   | Damage front bumper, damage rear bumper, cracked side view mirror housing, surface rest observed, Ripped driver seat |