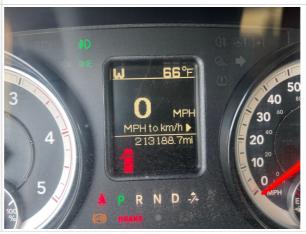

Serial Number Plate / VIN Sticker

Hour Meter Reading 213188.7

**Hour Meter Photo** 