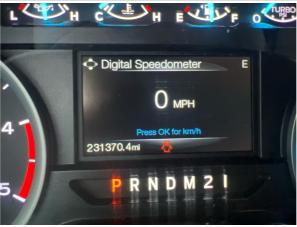

Serial Number Plate / VIN Sticker

Hour Meter Reading

231370.4

**Hour Meter Photo** 