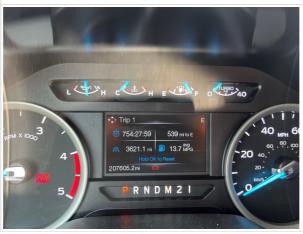

Serial Number Plate / VIN Sticker

Hour Meter Reading 207605.2

**Hour Meter Photo** 