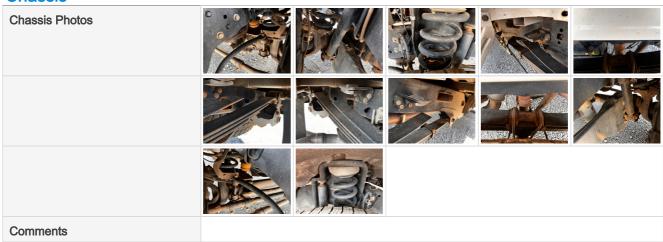

# Chassis

# **Underbody Inspection Points**

| Underbody Photos   |                                |
|--------------------|--------------------------------|
|                    |                                |
| Underbody Comments | All four tires, low tire tread |