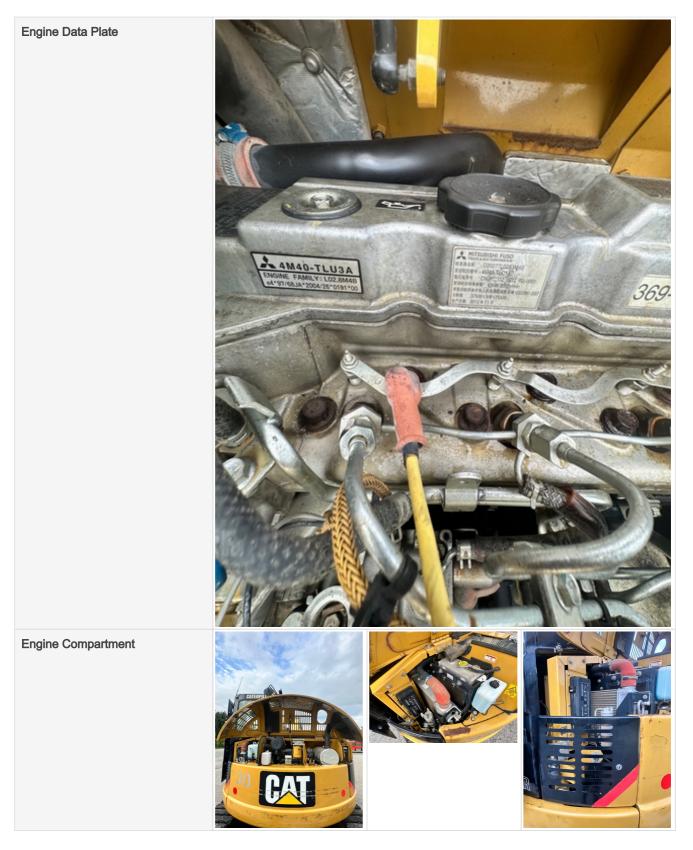

#### Engine

|                                             | <image/>                                                                |
|---------------------------------------------|-------------------------------------------------------------------------|
|                                             |                                                                         |
| Engine Type (Make, Model,<br>Cylinders, Hp) | Caterpillar 308DCR, 4 cylinder, 57.7hp                                  |
| Engine Overall Comments                     | All fluids are full. Engine starts instantly. Feels like a new machine. |
| Drivetrain Components                       |                                                                         |