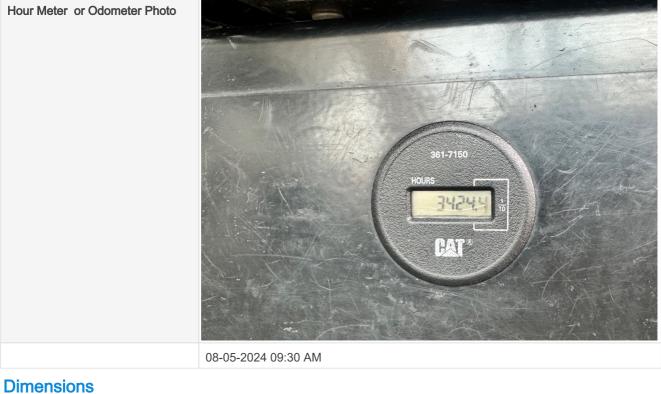

### **General Info**

| B&B Stock Number                  | A9799925                                       |
|-----------------------------------|------------------------------------------------|
| Category                          | Excavator                                      |
| Year                              | 2012                                           |
| Make                              | Caterpillar                                    |
| Model                             | 308DCR                                         |
| Serial Number / VIN               | CAT0308DLHSA01805                              |
| Serial Number Plate / VIN Sticker | <section-header><text></text></section-header> |
|                                   | 08-05-2024 09:29 AM                            |
| Hour Meter or Odometer Reading    | 3424.4                                         |