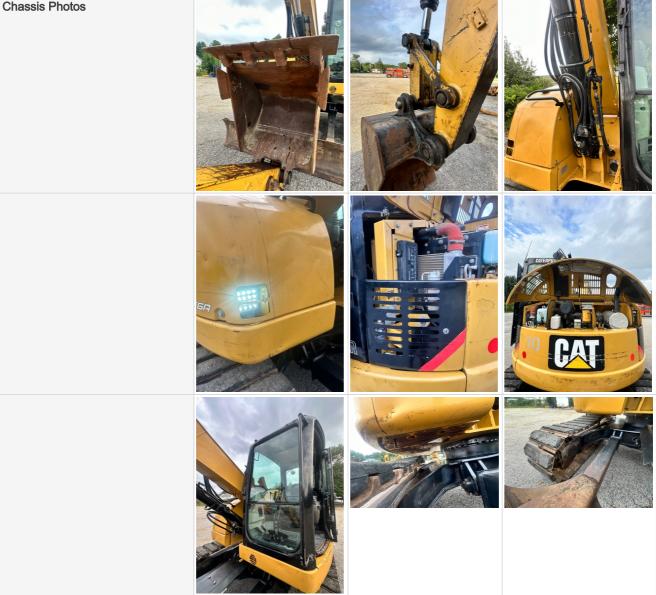

-----------------------------------------|-------------------------------------------------------------------------|
|                                             |                                                                         |
| Engine Type (Make, Model,<br>Cylinders, Hp) | Caterpillar 308DCR, 4 cylinder, 57.7hp                                  |
| Engine Overall Comments                     | All fluids are full. Engine starts instantly. Feels like a new machine. |
| Drivetrain Components                       |                                                                         |

#### **Drivetrain Components**



















Hydraulic System Comments

Pump is clean and dry. No work has done prior. No leaks anywhere in the machine.

#### Chassis

**Chassis Photos** 







#### **Functionality Assessment**

| Is this machine fully operable? | Yes                                                                                                                    |
|---------------------------------|------------------------------------------------------------------------------------------------------------------------|
| Video - Operational or 360      | Click to Download                                                                                                      |
| What's great about this machine | Low hours, cab is in great shape, windshield is like new, ac/heating work extremely well. Overall, in great condition. |
| What needs work                 | Nothing.