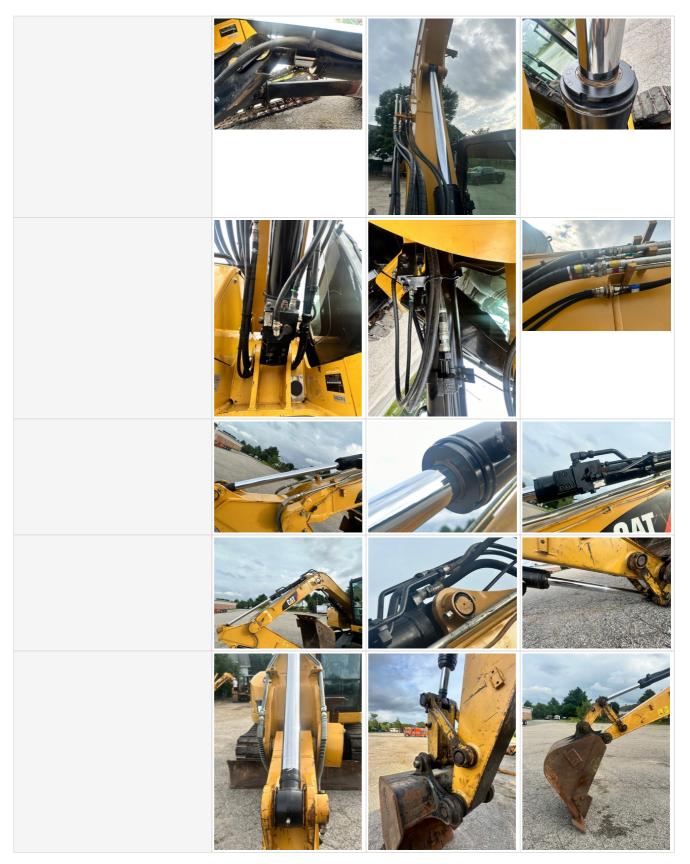

#### **Drivetrain Components**

Hydraulic System Comments

Pump is clean and dry. No work has done prior. No leaks anywhere in the machine.