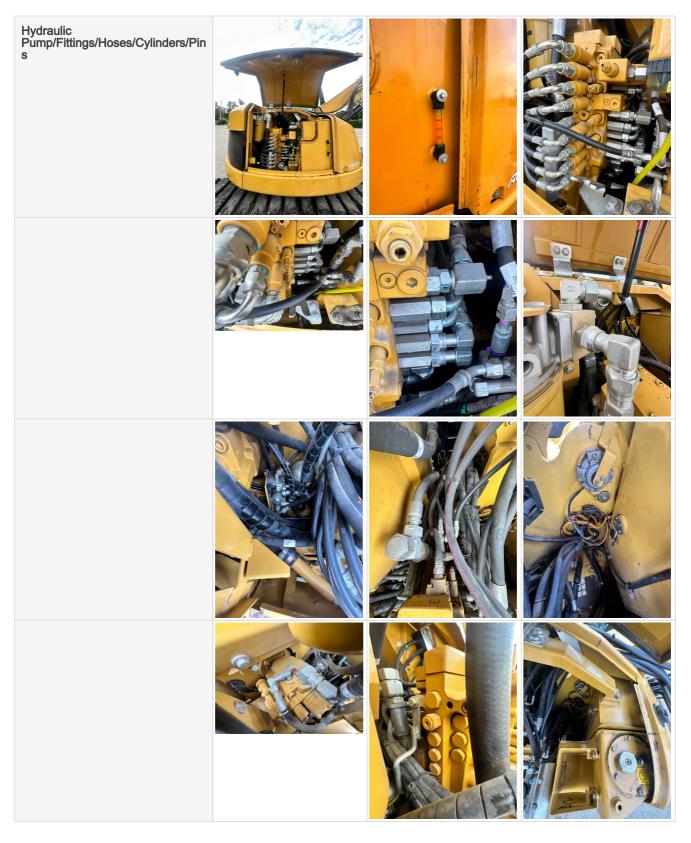

#### **Drivetrain Components**

Hydraulic System Comments

Pump is clean and dry. No work has done prior. No leaks anywhere in the machine.