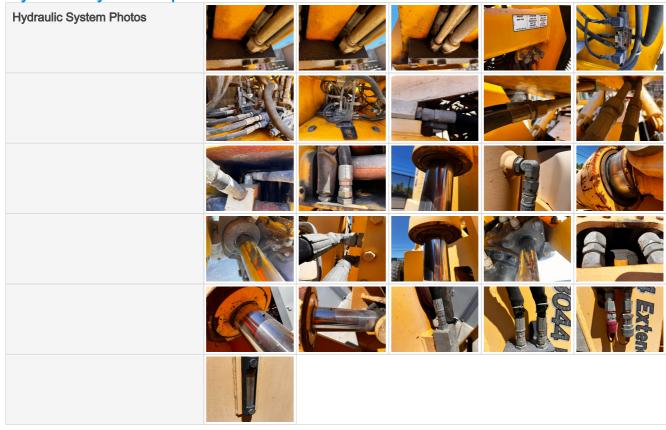

### Wheels & Tires Inspection Points

| Wheel Type Foam Filled   Wheel Seal Leaks No   Tire Brand Firestone   Tire Size 13.00-24   Front Left Tire - Ratio Remaining 30%   Front Left Tire Photos Image: Company of the photos | whiteels & files inspection        | ii i olito             |
|--------------------------------------------------------------------------------------------------------------------------------------------------------------------------------------------------------------------------------------------------------------------------------------------------------------------------------------------------------------------------------------------------------------------------------------------------------------------------------------------------------------------------------------------------------------------------------------------------------------------------------------------------------------------------------------------------------------------------------------------------------------------------------------------------------------------------------------------------------------------------------------------------------------------------------------------------------------------------------------------------------------------------------------------------------------------------------------------------------------------------------------------------------------------------------------------------------------------------------------------------------------------------------------------------------------------------------------------------------------------------------------------------------------------------------------------------------------------------------------------------------------------------------------------------------------------------------------------------------------------------------------------------------------------------------------------------------------------------------------------------------------------------------------------------------------------------------------------------------------------------------------------------------------------------------------------------------------------|------------------------------------|------------------------|
| Tire Brand  Tire Size  13.00-24  Front Left Tire - Ratio Remaining  Front Left Tire Photos  Front Right Tire - Ratio Remaining  Rear Right Tire - Ratio Remaining  Rear Right Tire Photos  Rear Right Tire Photos  Rear Left Tire Photos  Rear Left Tire Photos  Rear Left Tire - Ratio Remaining  Rear Left Tire - Ratio Remaining  Rear Left Tire - Ratio Remaining                                                                                                                                                                                                                                                                                                                                                                                                                                                                                                                                                                                                                                                                                                                                                                                                                                                                                                                                                                                                                                                                                                                                                                                                                                                                                                                                                                                                                                                                                                                                                                                              | Wheel Type                         | Foam Filled            |
| Tire Size  Front Left Tire - Ratio Remaining  Front Left Tire Photos  Front Right Tire - Ratio Remaining  Front Right Tire - Photos  Rear Right Tire - Ratio Remaining  Rear Right Tire - Ratio Remaining  Rear Right Tire Photos  Rear Right Tire Photos  Rear Left Tire - Ratio Remaining  Rear Left Tire - Ratio Remaining  10%                                                                                                                                                                                                                                                                                                                                                                                                                                                                                                                                                                                                                                                                                                                                                                                                                                                                                                                                                                                                                                                                                                                                                                                                                                                                                                                                                                                                                                                                                                                                                                                                                                 | Wheel Seal Leaks                   | No                     |
| Front Left Tire - Ratio Remaining Front Left Tire Photos  Front Right Tire - Ratio Remaining Front Right Tire - Ratio Remaining Rear Right Tire - Ratio Remaining Rear Right Tire Photos  Rear Left Tire - Ratio Remaining Rear Left Tire - Ratio Remaining Rear Left Tire - Ratio Remaining Rear Left Tire Photos                                                                                                                                                                                                                                                                                                                                                                                                                                                                                                                                                                                                                                                                                                                                                                                                                                                                                                                                                                                                                                                                                                                                                                                                                                                                                                                                                                                                                                                                                                                                                                                                                                                 | Tire Brand                         | Firestone              |
| Front Left Tire Photos  Front Right Tire - Ratio Remaining 10%  Rear Right Tire - Ratio Remaining 10%  Rear Right Tire - Ratio Remaining 10%  Rear Right Tire Photos  Rear Left Tire - Ratio Remaining 10%  Rear Left Tire - Ratio Remaining 10%                                                                                                                                                                                                                                                                                                                                                                                                                                                                                                                                                                                                                                                                                                                                                                                                                                                                                                                                                                                                                                                                                                                                                                                                                                                                                                                                                                                                                                                                                                                                                                                                                                                                                                                   | Tire Size                          | 13.00-24               |
| Front Right Tire - Ratio Remaining 10%  Front Right Tire Photos  Rear Right Tire - Ratio Remaining 10%  Rear Right Tire Photos  Rear Left Tire - Ratio Remaining 10%  Rear Left Tire Photos                                                                                                                                                                                                                                                                                                                                                                                                                                                                                                                                                                                                                                                                                                                                                                                                                                                                                                                                                                                                                                                                                                                                                                                                                                                                                                                                                                                                                                                                                                                                                                                                                                                                                                                                                                        | Front Left Tire - Ratio Remaining  | 30%                    |
| Front Right Tire Photos  Rear Right Tire - Ratio Remaining  Rear Right Tire Photos  Rear Left Tire - Ratio Remaining  Rear Left Tire Photos                                                                                                                                                                                                                                                                                                                                                                                                                                                                                                                                                                                                                                                                                                                                                                                                                                                                                                                                                                                                                                                                                                                                                                                                                                                                                                                                                                                                                                                                                                                                                                                                                                                                                                                                                                                                                        | Front Left Tire Photos             |                        |
| Rear Right Tire - Ratio Remaining 10%  Rear Right Tire Photos  Rear Left Tire - Ratio Remaining 10%  Rear Left Tire Photos                                                                                                                                                                                                                                                                                                                                                                                                                                                                                                                                                                                                                                                                                                                                                                                                                                                                                                                                                                                                                                                                                                                                                                                                                                                                                                                                                                                                                                                                                                                                                                                                                                                                                                                                                                                                                                         | Front Right Tire - Ratio Remaining | 10%                    |
| Rear Right Tire Photos  Rear Left Tire - Ratio Remaining  Rear Left Tire Photos  Rear Left Tire Photos                                                                                                                                                                                                                                                                                                                                                                                                                                                                                                                                                                                                                                                                                                                                                                                                                                                                                                                                                                                                                                                                                                                                                                                                                                                                                                                                                                                                                                                                                                                                                                                                                                                                                                                                                                                                                                                             | Front Right Tire Photos            |                        |
| Rear Left Tire - Ratio Remaining 10%  Rear Left Tire Photos                                                                                                                                                                                                                                                                                                                                                                                                                                                                                                                                                                                                                                                                                                                                                                                                                                                                                                                                                                                                                                                                                                                                                                                                                                                                                                                                                                                                                                                                                                                                                                                                                                                                                                                                                                                                                                                                                                        | Rear Right Tire - Ratio Remaining  | 10%                    |
| Rear Left Tire Photos                                                                                                                                                                                                                                                                                                                                                                                                                                                                                                                                                                                                                                                                                                                                                                                                                                                                                                                                                                                                                                                                                                                                                                                                                                                                                                                                                                                                                                                                                                                                                                                                                                                                                                                                                                                                                                                                                                                                              | Rear Right Tire Photos             |                        |
|                                                                                                                                                                                                                                                                                                                                                                                                                                                                                                                                                                                                                                                                                                                                                                                                                                                                                                                                                                                                                                                                                                                                                                                                                                                                                                                                                                                                                                                                                                                                                                                                                                                                                                                                                                                                                                                                                                                                                                    | Rear Left Tire - Ratio Remaining   | 10%                    |
| Wheels & Hubs 3 - Normal Wear & Tear                                                                                                                                                                                                                                                                                                                                                                                                                                                                                                                                                                                                                                                                                                                                                                                                                                                                                                                                                                                                                                                                                                                                                                                                                                                                                                                                                                                                                                                                                                                                                                                                                                                                                                                                                                                                                                                                                                                               | Rear Left Tire Photos              |                        |
|                                                                                                                                                                                                                                                                                                                                                                                                                                                                                                                                                                                                                                                                                                                                                                                                                                                                                                                                                                                                                                                                                                                                                                                                                                                                                                                                                                                                                                                                                                                                                                                                                                                                                                                                                                                                                                                                                                                                                                    | Wheels & Hubs                      | 3 - Normal Wear & Tear |

### **Chassis Inspection Points**

Chassis Photos

# **Hydraulics Overall Inspection Points**