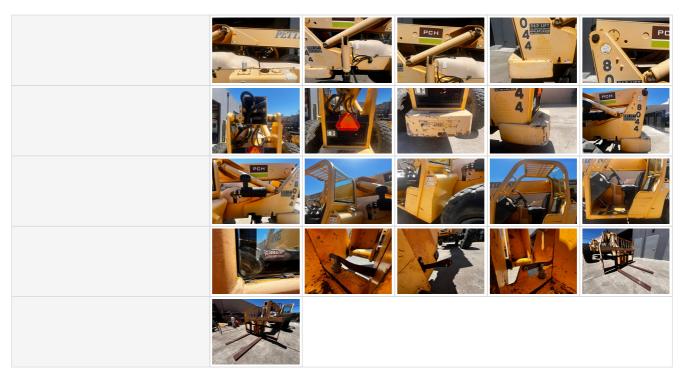

### **General Appearance Photos**

# **General Appearance Inspection Points**

| Inspection Rating Criteria | Rating Scale                    | Explanation                                                                                               |
|----------------------------|---------------------------------|-----------------------------------------------------------------------------------------------------------|
|                            | 1 - Service Required            | Requires immediate repairs to function as expected.                                                       |
|                            | 2 - Above Average Wear & Tear   | Exhibits greater wear than expected given age and usage. While operable, further diagnosis may be needed. |
|                            | 3 - Normal Wear & Tear          | Exhibits wear that is consistent with age and usage. Operation is normal, and as expected.                |
|                            | 4 - Very Light or Minimal Wear  | Exhibits very minimal wear. Operation is better than expected given age and usage.                        |
|                            | 5 - Like New, Recently Replaced | Excellent condition, free of visible wear or damage. Operation is within factory specifications.          |
| Body Panels                | 2 - Above Average Wear 8        | Tear                                                                                                      |
| Body Panel Condition       | Visible chipped paint or de     | nts, Areas of surface rust ob                                                                             |
| Doors / Canopy Latches     | 0                               |                                                                                                           |
| Steps / Ladders            | 3 - Normal Wear & Tear          |                                                                                                           |
| Handrails                  | 3 - Normal Wear & Tear          |                                                                                                           |
| Glass                      | 2 - Above Average Wear 8        | Tear                                                                                                      |
| Glass Condition            | Minor chips or cracks obse      | erved                                                                                                     |
| Mirrors                    | 3 - Normal Wear & Tear          |                                                                                                           |
| Exterior Lights            | 0                               |                                                                                                           |
| Overall Exterior           | 3 - Normal Wear & Tear          |                                                                                                           |
| Comments                   | Normal wear and tear no n       | najor issues to report                                                                                    |