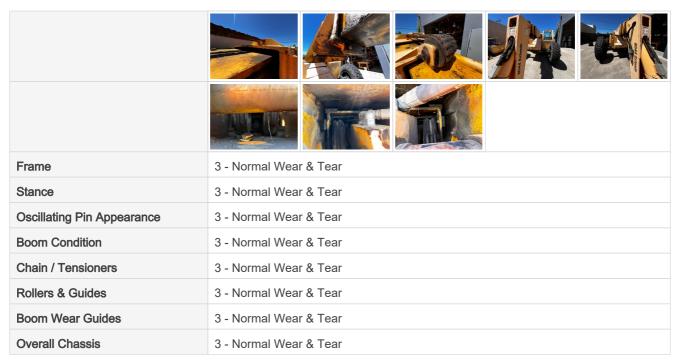

# **General Appearance Inspection Points**

### **General Appearance**

### **General Appearance Photos**

# **General Appearance Inspection Points**

| Inspection Rating Criteria | Rating Scale                    | Explanation                                                                                               |
|----------------------------|---------------------------------|-----------------------------------------------------------------------------------------------------------|
|                            | 1 - Service Required            | Requires immediate repairs to function as expected.                                                       |
|                            | 2 - Above Average Wear & Tear   | Exhibits greater wear than expected given age and usage. While operable, further diagnosis may be needed. |
|                            | 3 - Normal Wear & Tear          | Exhibits wear that is consistent with age and usage. Operation is normal, and as expected.                |
|                            | 4 - Very Light or Minimal Wear  | Exhibits very minimal wear. Operation is better than expected given age and usage.                        |
|                            | 5 - Like New, Recently Replaced | Excellent condition, free of visible wear or damage. Operation is within factory specifications.          |
| Body Panels                | 2 - Above Average Wear 8        | Tear                                                                                                      |
| Body Panel Condition       | Visible chipped paint or de     | nts, Areas of surface rust ob                                                                             |
| Doors / Canopy Latches     | 0                               |                                                                                                           |
| Steps / Ladders            | 3 - Normal Wear & Tear          |                                                                                                           |
| Handrails                  | 3 - Normal Wear & Tear          |                                                                                                           |
| Glass                      | 2 - Above Average Wear 8        | Tear                                                                                                      |
| Glass Condition            | Minor chips or cracks obse      | erved                                                                                                     |
| Mirrors                    | 3 - Normal Wear & Tear          |                                                                                                           |
| Exterior Lights            | 0                               |                                                                                                           |
| Overall Exterior           | 3 - Normal Wear & Tear          |                                                                                                           |
| Comments                   | Normal wear and tear no n       | najor issues to report                                                                                    |