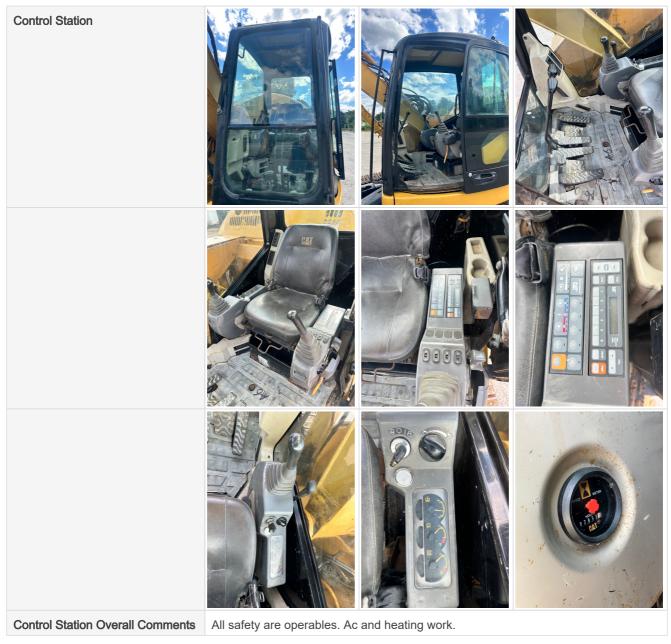

# **Control Station**

## Seller Onboarded Machine v2.0

| Operator Controls                     | Pilot Controls |
|---------------------------------------|----------------|
| Seat Type                             | Fixed          |
| A/C                                   | Yes            |
| Heat                                  | Yes            |
| Radio                                 | Yes            |
| Reverse Camera                        | No             |
| All of the above are fully functional | N/A            |