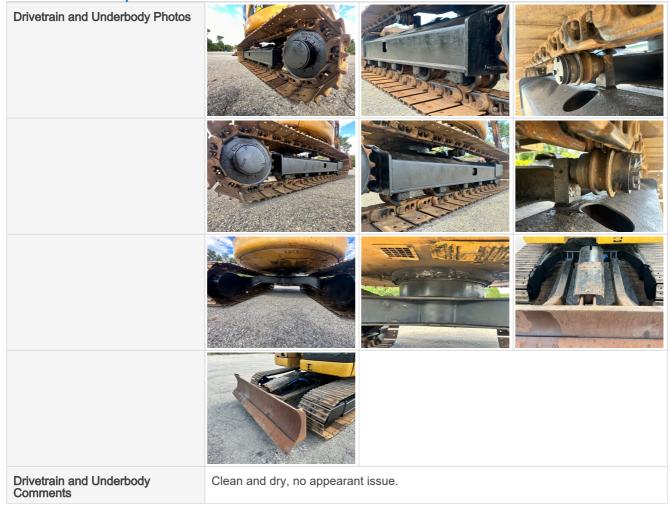

inches) | 0.4 |
| Auxiliary Hydraulics       | Yes |
| Thumb                      | No  |
| Extended Stick Option      | No  |
| Quick Coupler              | No  |
| Grade Control              | N/A |

#### **Other Features & Attachments**

| OMM (Operator & Maintenance Manual) | N/A                                                       |
|-------------------------------------|-----------------------------------------------------------|
| Other Features & Attachments        | Attachments come with 1 blade, 1 bucket, and 1 NPK hammer |

# 360 Walkaround Photos





# Seller Onboarded Machine v2.0





# **Control Station**



## Seller Onboarded Machine v2.0



# **Engine**



Engine Data Plate



**Engine Compartment** 





## Seller Onboarded Machine v2.0



**Drivetrain Components** 



# **Hydraulics**









**Hydraulic System Comments** 

#### **Chassis**



#### **Attachments**





**Functionality Assessment** 



# Seller Onboarded Machine v2.0

| Is this machine fully operable? | Yes                                                                               |
|---------------------------------|-----------------------------------------------------------------------------------|
| Video - Operational or 360      | Click to Download                                                                 |
| What's great about this machine | Cab is in great shape. Ac and heating working. No leaks anywhere. No weird noise. |
| What needs work                 | Nothing.                                                                          |