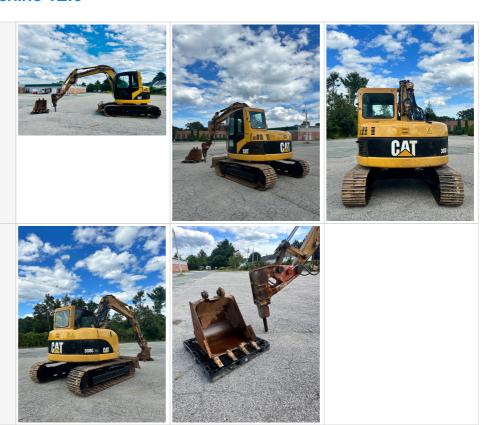

bove are fully functional | N/A            |

## **Excavator**

| Blade                      | Yes |
|----------------------------|-----|
| Bucket                     | Yes |
| Bucket Size (yd3 / inches) | 0.4 |
| Auxiliary Hydraulics       | Yes |
| Thumb                      | No  |
| Extended Stick Option      | No  |
| Quick Coupler              | No  |
| Grade Control              | N/A |

#### **Other Features & Attachments**

| OMM (Operator & Maintenance Manual) | N/A                                                       |
|-------------------------------------|-----------------------------------------------------------|
| Other Features & Attachments        | Attachments come with 1 blade, 1 bucket, and 1 NPK hammer |

# 360 Walkaround Photos





# Seller Onboarded Machine v2.0





# **Control Station**



## Seller Onboarded Machine v2.0



# **Engine**



Engine Data Plate



**Engine Compartment** 





## Seller Onboarded Machine v2.0



**Drivetrain Components** 



# **Hydraulics**









**Hydraulic System Comments** 

#### **Chassis**



#### **Attachments**





**Functionality Assessment** 



# Seller Onboarded Machine v2.0

| Is this machine fully operable? | Yes                                                                               |
|---------------------------------|-----------------------------------------------------------------------------------|
| Video - Operational or 360      | Click to Download                                                                 |
| What's great about this machine | Cab is in great shape. Ac and heating