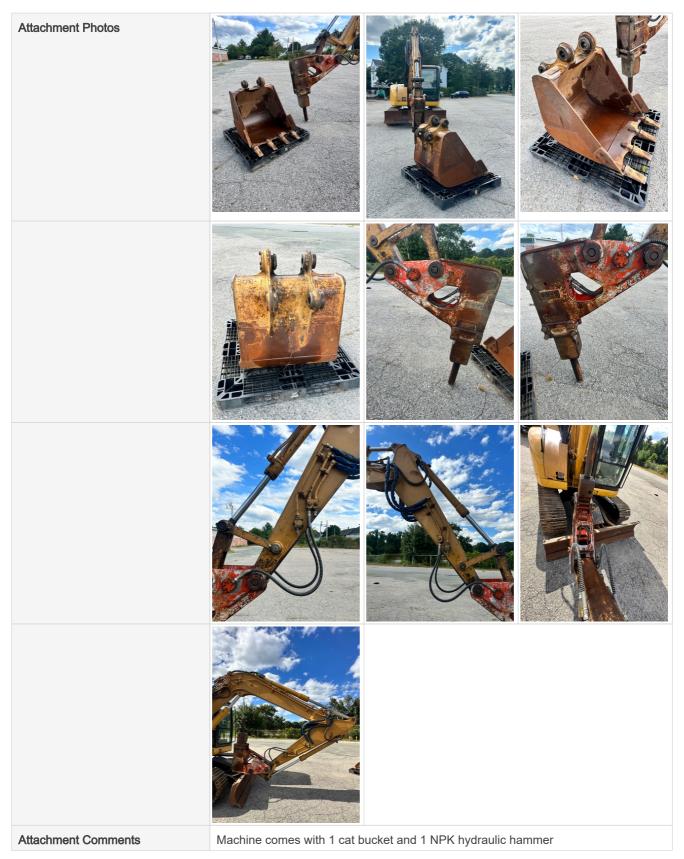

#### **Other Features & Attachments**

| OMM (Operator & Maintenance Manual) | N/A                                                       |
|-------------------------------------|-----------------------------------------------------------|
| Other Features & Attachments        | Attachments come with 1 blade, 1 bucket, and 1 NPK hammer |