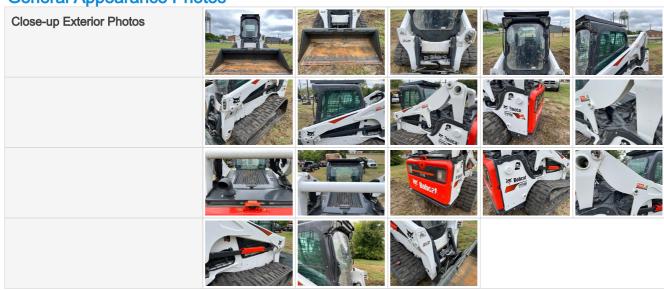

#### **General Appearance Photos**

**General Appearance Inspection Points** 

# Inspection Report (Skid Steer/Track Loader)

| Inspection Rating Criteria | Rating    | Explanation                                                         |                      |
|----------------------------|-----------|---------------------------------------------------------------------|----------------------|
|                            | 5         | Light or minimal wear for its age                                   |                      |
|                            | 4         | Expected wear and tear for its age, operates as expected            |                      |
|                            | 3         | Above average wear and tear for its age, still operates as expected |                      |
|                            | 2         | Heavy wear, is operable but needs attention                         |                      |
|                            | 1         | Requires repair(s) to function as expected                          |                      |
| Body Panels                | 4 - Expe  | cted Wear - Fully Operable                                          |                      |
| Body Panel Condition       | Good pa   | int condition and panel fitment, Expected chipp                     | ed paint or dents fo |
| Doors / Canopy Latches     | 5 - Very  | Light or Minimal Wear                                               |                      |
| Steps / Ladders            | 4 - Expe  | 4 - Expected Wear - Fully Operable                                  |                      |
| Handrails                  | 5 - Very  | Light or Minimal Wear                                               |                      |
| Glass                      | 5 - Very  | Light or Minimal Wear                                               |                      |
| Mirrors                    | 5 - Very  | 5 - Very Light or Minimal Wear                                      |                      |
| Exterior Lights            | 5 - Very  | 5 - Very Light or Minimal Wear                                      |                      |
| Overall Exterior           | 5 - Very  | Light or Minimal Wear                                               |                      |
| Comments                   | Lightly u | sed machine and exterior is in good shape. Sor                      | ne minor scratches   |