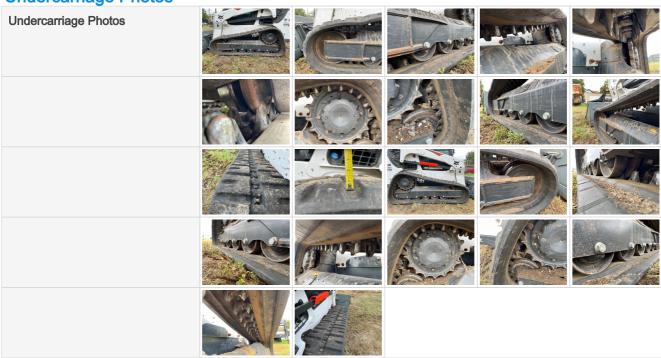

#### **Undercarriage Photos**

#### **Inspection Points**

| Inspection Points                               |                                    |
|-------------------------------------------------|------------------------------------|
| Track Width (inches)                            | 18                                 |
| Track Length (inches)                           | Na                                 |
| Roller Frames                                   | 4 - Expected Wear - Fully Operable |
| Track Belt                                      | 4 - Expected Wear - Fully Operable |
| Rubber Belt Drive Lugs                          | 4 - Expected Wear - Fully Operable |
| Track Tensioners                                | 4 - Expected Wear - Fully Operable |
| Front Idlers                                    | 4 - Expected Wear - Fully Operable |
| Rear Idlers                                     | 4 - Expected Wear - Fully Operable |
| Track Rollers                                   | 4 - Expected Wear - Fully Operable |
| Sprockets                                       | 0                                  |
| Overall Undercarriage Rating                    | 4 - Expected Wear - Fully Operable |
| Left Track Belt - Percent<br>Remaining Estimate | 70%                                |

#### Inspection Report (Skid Steer/Track Loader)

| Right Track Belt - Percent<br>Remaining Estimate | 70%                                                     |
|--------------------------------------------------|---------------------------------------------------------|
| Overall Comments                                 | Tracks appear lightly used and system is in good shape. |