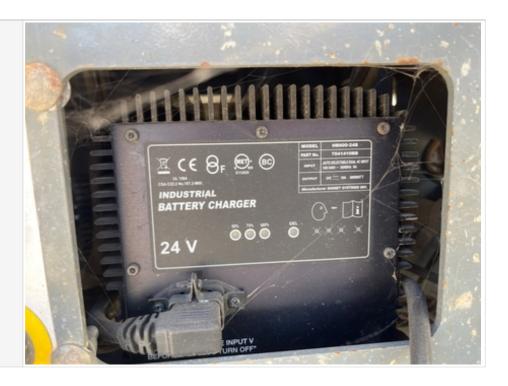

| No             |
| Heat                                  | No             |
| Radio                                 | No             |
| Reverse Camera                        | No             |
| All of the above are fully functional | N/A            |

#### Lifts

| Max Lift Height   | 19ft   |
|-------------------|--------|
| Max Lift Capacity | 550lbs |



## **Boom & Bucket Machine Onboarding**

| Jib                                | N/A |
|------------------------------------|-----|
| Outriggers/Stabilizers             | No  |
| Hydraulic Leveling                 | No  |
| Electrical Power to Platform (P2P) | Yes |

#### 360 Walkaround Photos



### **General Appearance**





## **Boom & Bucket Machine Onboarding**



#### **Control Station**



### **Engine**







## **Boom & Bucket Machine Onboarding**

#### **Engine Compartment**









### **Drivetrain Components**

**Drivetrain and Underbody Photos** 













## **Hydraulics**

Hydraulic Pump/Fittings/Hoses/Cylinders/Pin





















# **Boom & Bucket Machine Onboarding**



#### Chassis



## **Functionality Assessment**

| Is this machine fully operable? | Yes                           |
|---------------------------------|-------------------------------|
| Video - Operational or 360      | Click to Download             |
| What's great about this machine | Machine operates as expected. |