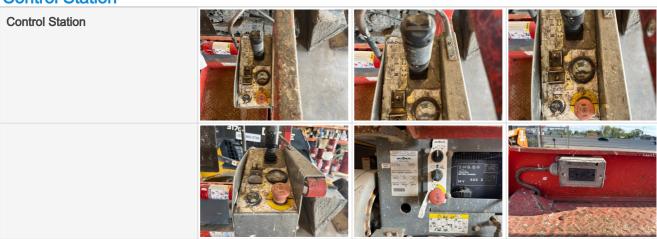

A/C                                   | No             |
| Heat                                  | No             |
| Radio                                 | No             |
| Reverse Camera                        | No             |
| All of the above are fully functional | N/A            |

#### Lifts

| Max Lift Height   | 19ft   |
|-------------------|--------|
| Max Lift Capacity | 550lbs |



## **Boom & Bucket Machine Onboarding**

| Jib                                | N/A |
|------------------------------------|-----|
| Outriggers/Stabilizers             | No  |
| Hydraulic Leveling                 | No  |
| Electrical Power to Platform (P2P) | Yes |

#### 360 Walkaround Photos



### **General Appearance**





## **Boom & Bucket Machine Onboarding**



#### **Control Station**



### **Engine**







## **Boom & Bucket Machine Onboarding**

#### **Engine Compartment**









### **Drivetrain Components**

**Drivetrain and Underbody Photos** 













## **Hydraulics**

Hydraulic Pump/Fittings/Hoses/Cylinders/Pin





















# **Boom & Bucket Machine Onboarding**



#### Chassis



## **Functionality Assessment**

| Is this machine fully operable? | Yes                           |
|---------------------------------|-------------------------------|
| Video - Operational or 360      | Click to Download             |
| What's great about this machine | Machine operates as expected. |