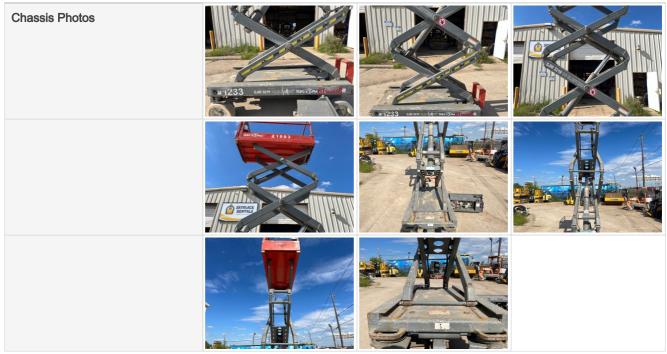

| 19ft   |
|-------------------|--------|
| Max Lift Capacity | 550lbs |



## **Boom & Bucket Machine Onboarding**

| Jib                                | N/A |
|------------------------------------|-----|
| Outriggers/Stabilizers             | No  |
| Hydraulic Leveling                 | No  |
| Electrical Power to Platform (P2P) | Yes |

#### 360 Walkaround Photos



### **General Appearance**





## **Boom & Bucket Machine Onboarding**



#### **Control Station**



### **Engine**







## **Boom & Bucket Machine Onboarding**

#### **Engine Compartment**









### **Drivetrain Components**

**Drivetrain and Underbody Photos** 













## **Hydraulics**

Hydraulic Pump/Fittings/Hoses/Cylinders/Pin





















# **Boom & Bucket Machine Onboarding**



#### Chassis



## **Functionality Assessment**

| Is this machine fully operable? | Yes                           |
|---------------------------------|-------------------------------|
| Video - Operational or 360      | Click to Download             |
| What's great about this machine | Machine operates as expected. |