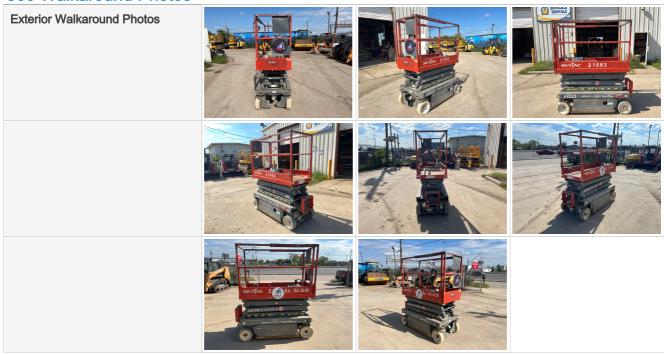

Type                  | Platform       |
| Seat Type                             | N/A            |
| A/C                                   | No             |
| Heat                                  | No             |
| Radio                                 | No             |
| Reverse Camera                        | No             |
| All of the above are fully functional | N/A            |

#### Lifts

| Max Lift Height   | 19ft   |
|-------------------|--------|
| Max Lift Capacity | 550lbs |



## **Boom & Bucket Machine Onboarding**

| Jib                                | N/A |
|------------------------------------|-----|
| Outriggers/Stabilizers             | No  |
| Hydraulic Leveling                 | No  |
| Electrical Power to Platform (P2P) | Yes |

#### 360 Walkaround Photos



### **General Appearance**





## **Boom & Bucket Machine Onboarding**



#### **Control Station**



### **Engine**







## **Boom & Bucket Machine Onboarding**

#### **Engine Compartment**









### **Drivetrain Components**

**Drivetrain and Underbody Photos** 













## **Hydraulics**

Hydraulic Pump/Fittings/Hoses/Cylinders/Pin





















# **Boom & Bucket Machine Onboarding**



#### Chassis



## **Functionality Assessment**

| Is this machine fully operable? | Yes                           |
|---------------------------------|-------------------------------|
| Video - Operational or 360      | Click to Download             |
| What's great about this machine | Machine operates as expected. |