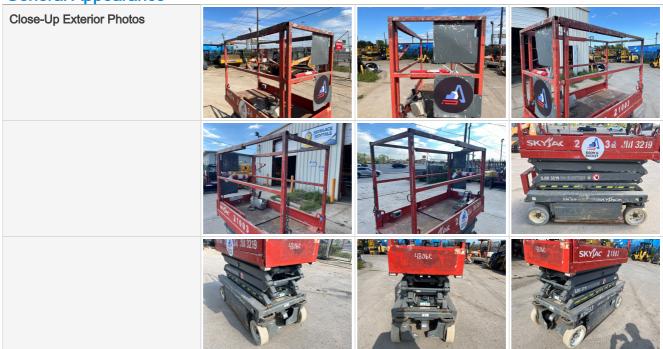

orm       |
| Seat Type                             | N/A            |
| A/C                                   | No             |
| Heat                                  | No             |
| Radio                                 | No             |
| Reverse Camera                        | No             |
| All of the above are fully functional | N/A            |

#### Lifts

| Max Lift Height   | 19ft   |
|-------------------|--------|
| Max Lift Capacity | 550lbs |



## **Boom & Bucket Machine Onboarding**

| Jib                                | N/A |
|------------------------------------|-----|
| Outriggers/Stabilizers             | No  |
| Hydraulic Leveling                 | No  |
| Electrical Power to Platform (P2P) | Yes |

#### 360 Walkaround Photos



### **General Appearance**





## **Boom & Bucket Machine Onboarding**



#### **Control Station**



### **Engine**







## **Boom & Bucket Machine Onboarding**

#### **Engine Compartment**









### **Drivetrain Components**

**Drivetrain and Underbody Photos** 













## **Hydraulics**

Hydraulic Pump/Fittings/Hoses/Cylinders/Pin





















# **Boom & Bucket Machine Onboarding**



#### Chassis



## **Functionality Assessment**

| Is this machine fully operable? | Yes                           |
|---------------------------------|-------------------------------|
| Video - Operational or 360      | Click to Download             |
| What's great about this machine | Machine operates as expected. |