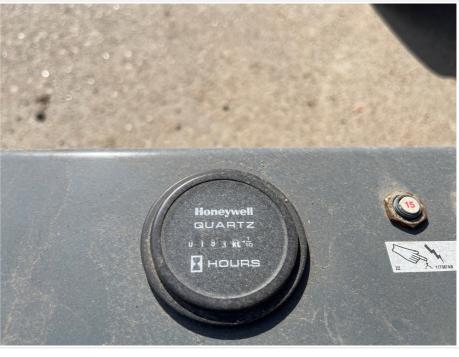

#### **General Info**

| General IIIIO                     |                                                                                                                                                                                                                                                                                                                                                                                                                                     |
|-----------------------------------|-------------------------------------------------------------------------------------------------------------------------------------------------------------------------------------------------------------------------------------------------------------------------------------------------------------------------------------------------------------------------------------------------------------------------------------|
| B&B Stock Number                  | A9797135                                                                                                                                                                                                                                                                                                                                                                                                                            |
| Category                          | Lifts                                                                                                                                                                                                                                                                                                                                                                                                                               |
| Year                              | 2013                                                                                                                                                                                                                                                                                                                                                                                                                                |
| Make                              | Skyjack                                                                                                                                                                                                                                                                                                                                                                                                                             |
| Model                             | SJ III - 3219                                                                                                                                                                                                                                                                                                                                                                                                                       |
| Fleet ID                          | 21003                                                                                                                                                                                                                                                                                                                                                                                                                               |
| Serial Number / VIN               | 22056232                                                                                                                                                                                                                                                                                                                                                                                                                            |
| Serial Number Plate / VIN Sticker | This aerial platform has been designed and tested to the following requirements: ANSI/SIA A92.6-2008 and CSA B354.2-01  SKYJACK  Made in Canada  Model number  Shipped 8/2013  Capacity and maximum number of persons  Sofila = 2 persons + equipment  24 V  Machine weight  Drive height  19 ft  19 ft  System pressure  John Drive height  24 V  Machine weight  2580 lb  19 ft  19 ft  19 ft  19 ft  100 lb  O9-09-2024 05:02 PM |
| Hour Meter or Odometer Reading    | 1933                                                                                                                                                                                                                                                                                                                                                                                                                                |
|                                   |                                                                                                                                                                                                                                                                                                                                                                                                                                     |

## **Boom & Bucket Machine Onboarding**

Hour Meter or Odometer Photo

09-09-2024 05:25 PM