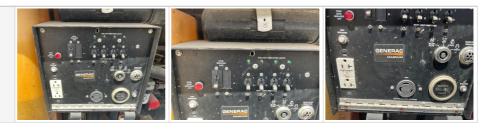

</complex-block> |
| Hour Meter or Odometer Reading    | 5618                            |





## **Dimensions**

| Overall Length (ft and inches)                  | 14ft |
|-------------------------------------------------|------|
| Overall Width (ft and inches)                   | 4ft  |
| Overall Height (ft and inches)                  | 5'9" |
| Operational Weight (lbs)                        | 1857 |
| Specs or dimension pages from manual (optional) |      |

## 360 Walkaround Photos

**Exterior Walkaround Photos** 







# **General Appearance**

| Close-Up Exterior Photos |  |
|--------------------------|--|
|                          |  |
|                          |  |
|                          |  |
|                          |  |

## **Control Station**

**Control Station** 







## Engine

Engine Data Plate



**Engine Compartment** 





### **Drivetrain Components**

Drivetrain and Underbody Photos



# **Hydraulics**

Hydraulic Pump/Fittings/Hoses/Cylinders/Pin s



#### Chassis

**Chassis Photos** 







### **Attachments**

**Attachment Photos** 



# **Functionality Assessment**

| Is this machine fully operable? | Yes                                                                                                                          |
|---------------------------------|------------------------------------------------------------------------------------------------------------------------------|
| Video - Operational or 360      | Click to Download