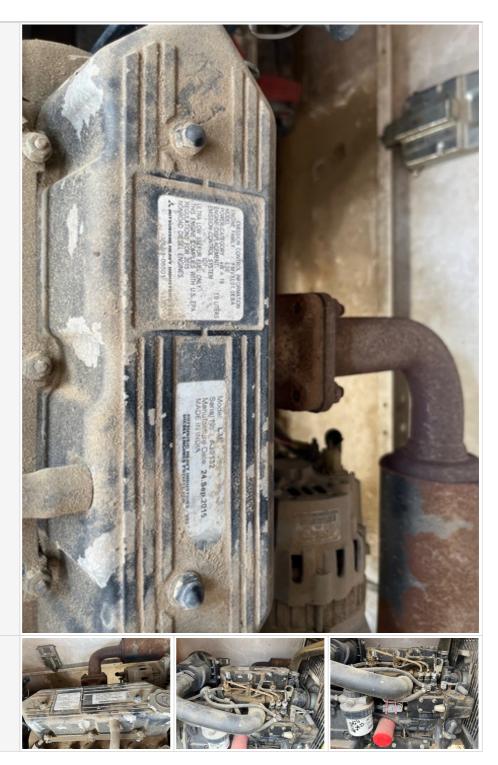

dometer Reading    | 5618                            |





## **Dimensions**

| Overall Length (ft and inches)                  | 14ft |
|-------------------------------------------------|------|
| Overall Width (ft and inches)                   | 4ft  |
| Overall Height (ft and inches)                  | 5'9" |
| Operational Weight (lbs)                        | 1857 |
| Specs or dimension pages from manual (optional) |      |

## 360 Walkaround Photos

**Exterior Walkaround Photos** 







# **General Appearance**

| Close-Up Exterior Photos |  |
|--------------------------|--|
|                          |  |
|                          |  |
|                          |  |
|                          |  |

## **Control Station**

**Control Station** 







## Engine

Engine Data Plate



**Engine Compartment** 





### **Drivetrain Components**

Drivetrain and Underbody Photos



# **Hydraulics**

Hydraulic Pump/Fittings/Hoses/Cylinders/Pin s



#### Chassis

**Chassis Photos** 







### **Attachments**

**Attachment Photos** 



# **Functionality Assessment**

| Is this machine fully operable? | Yes                                                                                                                          |
|---------------------------------|------------------------------------------------------------------------------------------------------------------------------|
| Video - Operational or 360      | Click to Download                                                                                                            |
| What's great about this m