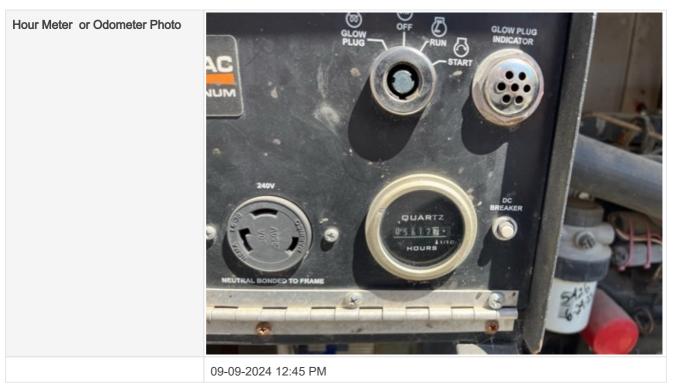

# **General Info**

| B&B Stock Number                  | A8999088                        |
|-----------------------------------|---------------------------------|
| Category                          | Other                           |
| Year                              | N/a                             |
| Make                              | Generac                         |
| Model                             | MLT3060M                        |
| Fleet ID                          | 42001                           |
| Serial Number / VIN               | 1600304                         |
| Serial Number Plate / VIN Sticker | <complex-block></complex-block> |
| Hour Meter or Odometer Reading    | 5618                            |