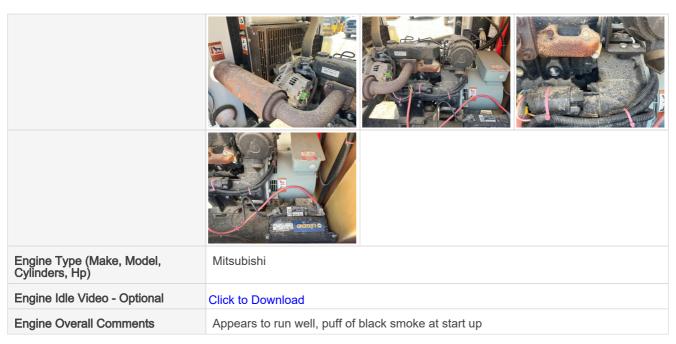

# **Engine**

**Boom & Bucket Machine Onboarding** Engine Data Plate **Engine Compartment** 