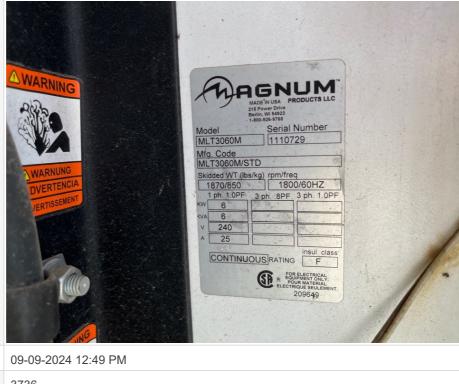

#### **General Info**

| B&B Stock Number                  | A1521027 |
|-----------------------------------|----------|
| Category                          | Other    |
| Year                              | N/a      |
| Make                              | Magnum   |
| Model                             | MLT3060M |
| Fleet ID                          | 42002    |
| Serial Number / VIN               | 1110729  |
| Serial Number Plate / VIN Sticker |          |

# **Boom & Bucket Machine Onboarding**

Hour Meter or Odometer Photo

09-09-2024 12:49 PM