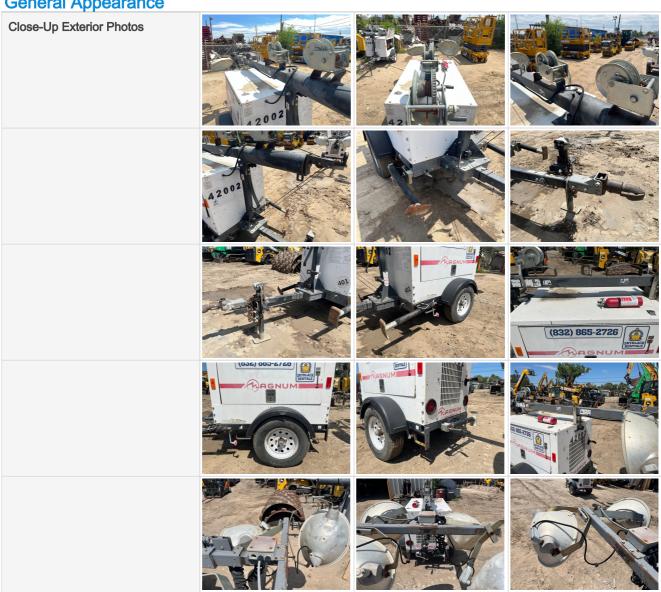

|
| Specs or dimension pages from manual (optional) | AGENUM  WINDS HOUSE  MUSIC HOUS |

## Other Features & Attachments

| OMM (Operator & Maintenance Manual) | No |
|-------------------------------------|----|
|-------------------------------------|----|

## 360 Walkaround Photos

**Exterior Walkaround Photos** 









## **Boom & Bucket Machine Onboarding**



**General Appearance** 





# **Boom & Bucket Machine Onboarding**









#### **Control Station**

**Control Station** 











# **Engine**



**Boom & Bucket Machine Onboarding** Engine Data Plate **Engine Compartment** 



## **Boom & Bucket Machine Onboarding**



#### **Drivetrain Components**

**Drivetrain and Underbody Photos** 





## **Hydraulics**

Hydraulic Pump/Fittings/Hoses/Cylinders/Pin s







# **Boom & Bucket Machine Onboarding**

#### **Attachments**



## **Functionality Assessment**

| Is this machine fully operable? | Yes                                                                 |
|---------------------------------|---------------------------------------------------------------------|
| Video - Operational or 360      | Click to Download