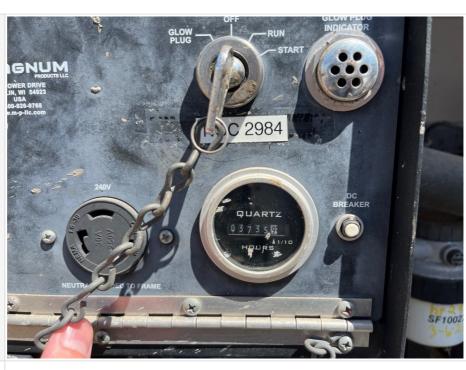

Hour Meter or Odometer Reading 3736

#### **Control Station**

**Control Station** 