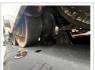

## **Undercarriage Photos**

Undercarriage Photos

## **Inspection Points**

| inspection Foilits                               |                                           |
|--------------------------------------------------|-------------------------------------------|
| Track Width (inches)                             | 12.6"                                     |
| Roller Frames                                    | 5 - Very Light or Minimal Wear            |
| Track Belt                                       | 5 - Very Light or Minimal Wear            |
| Rubber Belt Drive Lugs                           | 5 - Very Light or Minimal Wear            |
| Track Tensioners                                 | 5 - Very Light or Minimal Wear            |
| Front Idlers                                     | 5 - Very Light or Minimal Wear            |
| Rear Idlers                                      | 5 - Very Light or Minimal Wear            |
| Track Rollers                                    | 5 - Very Light or Minimal Wear            |
| Sprockets                                        | 5 - Very Light or Minimal Wear            |
| Overall Undercarriage Rating                     | 5 - Very Light or Minimal Wear            |
| Left Track Belt - Percent<br>Remaining Estimate  | 90%                                       |
| Right Track Belt - Percent<br>Remaining Estimate | 90%                                       |
| Overall Comments                                 | Very light wear no major issues to report |