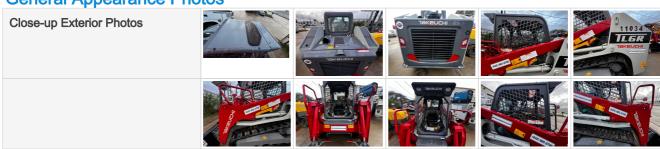

## **General Appearance Inspection Points**

## **General Appearance**

### **General Appearance Photos**

#### **General Appearance Inspection Points**

| Contrain Appearance inepectation of this |           |                                                                     |  |
|------------------------------------------|-----------|---------------------------------------------------------------------|--|
| Inspection Rating Criteria               | Rating    | Explanation                                                         |  |
|                                          | 5         | Light or minimal wear for its age                                   |  |
|                                          | 4         | Expected wear and tear for its age, operates as expected            |  |
|                                          | 3         | Above average wear and tear for its age, still operates as expected |  |
|                                          | 2         | Heavy wear, is operable but needs attention                         |  |
|                                          | 1         | Requires repair(s) to function as expected                          |  |
| Body Panels                              | 5 - Very  | 5 - Very Light or Minimal Wear                                      |  |
| Doors / Canopy Latches                   | 0         | 0                                                                   |  |
| Steps / Ladders                          | 5 - Very  | 5 - Very Light or Minimal Wear                                      |  |
| Handrails                                | 5 - Very  | 5 - Very Light or Minimal Wear                                      |  |
| Glass                                    | 5 - Very  | 5 - Very Light or Minimal Wear                                      |  |
| Mirrors                                  | 5 - Very  | 5 - Very Light or Minimal Wear                                      |  |
| Exterior Lights                          | 5 - Very  | 5 - Very Light or Minimal Wear                                      |  |
| Overall Exterior                         | 5 - Very  | Light or Minimal Wear                                               |  |
| Comments                                 | Very ligh | Very light wear no major issues to report                           |  |