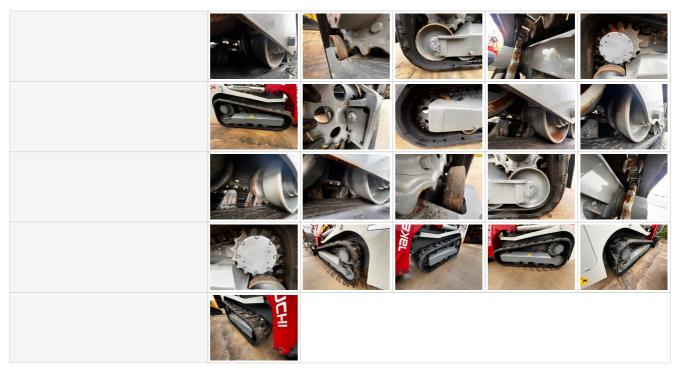

## **Undercarriage Photos**

Undercarriage Photos

## **Inspection Points**

| inspection Foilits                               |                                           |
|--------------------------------------------------|-------------------------------------------|
| Track Width (inches)                             | 12.6"                                     |
| Roller Frames                                    | 5 - Very Light or Minimal Wear            |
| Track Belt                                       | 5 - Very Light or Minimal Wear            |
| Rubber Belt Drive Lugs                           | 5 - Very Light or Minimal Wear            |
| Track Tensioners                                 | 5 - Very Light or Minimal Wear            |
| Front Idlers                                     | 5 - Very Light or Minimal Wear            |
| Rear Idlers                                      | 5 - Very Light or Minimal Wear            |
| Track Rollers                                    | 5 - Very Light or Minimal Wear            |
| Sprockets                                        | 5 - Very Light or Minimal Wear            |
| Overall Undercarriage Rating                     | 5 - Very Light or Minimal Wear            |
| Left Track Belt - Percent<br>Remaining Estimate  | 90%                                       |
| Right Track Belt - Percent<br>Remaining Estimate | 90%                                       |
| Overall Comments                                 | Very light wear no major issues to report |