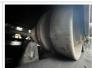

## **Undercarriage Photos**

Undercarriage Photos

## **Inspection Points**

| inspection Foilits                               |                                           |
|--------------------------------------------------|-------------------------------------------|
| Track Width (inches)                             | 12.6"                                     |
| Roller Frames                                    | 5 - Very Light or Minimal Wear            |
| Track Belt                                       | 5 - Very Light or Minimal Wear            |
| Rubber Belt Drive Lugs                           | 5 - Very Light or Minimal Wear            |
| Track Tensioners                                 | 5 - Very Light or Minimal Wear            |
| Front Idlers                                     | 5 - Very Light or Minimal Wear            |
| Rear Idlers                                      | 5 - Very Light or Minimal Wear            |
| Track Rollers                                    | 5 - Very Light or Minimal Wear            |
| Sprockets                                        | 5 - Very Light or Minimal Wear            |
| Overall Undercarriage Rating                     | 5 - Very Light or Minimal Wear            |
| Left Track Belt - Percent<br>Remaining Estimate  | 90%                                       |
| Right Track Belt - Percent<br>Remaining Estimate | 90%                                       |
| Overall Comments                                 | Very light wear no major issues to report |