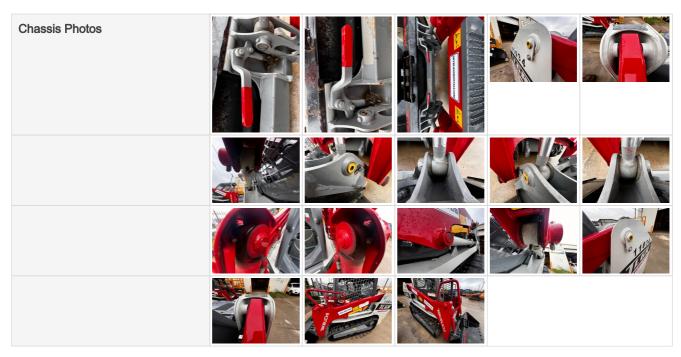

# **Chassis Photos**

## **Chassis Inspection Points**

| Frame                      | 5 - Very Light or Minimal Wear            |
|----------------------------|-------------------------------------------|
| Stance                     | 5 - Very Light or Minimal Wear            |
| Lift Arms                  | 5 - Very Light or Minimal Wear            |
| Chassis to Arm Pins        | 5 - Very Light or Minimal Wear            |
| Quick Coupler              | 5 - Very Light or Minimal Wear            |
| Quick Coupler to Arms Pins | 5 - Very Light or Minimal Wear            |
| Overall Chassis            | 5 - Very Light or Minimal Wear            |
| Overall Chassis Comments   | Very light wear no major issues to report |