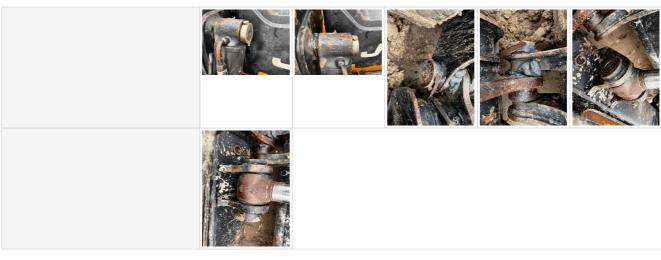

# **Hydraulic System Inspection Points**

| Hydraulic System Photos                |                                                            |  |  |  |  |
|----------------------------------------|------------------------------------------------------------|--|--|--|--|
|                                        |                                                            |  |  |  |  |
| Wet or Damp Hydraulic Lines / Fittings | No                                                         |  |  |  |  |
| Hydraulic Lines/Fittings               | 4 - Expected Wear - Fully Operable                         |  |  |  |  |
| Hydraulic Lines / Fittings Condition   | Hydraulic lines & fittings are clean and in good condition |  |  |  |  |
| Hydraulic Pump(s)                      | 4 - Expected Wear - Fully Operable                         |  |  |  |  |
| Unusual Noises                         | No                                                         |  |  |  |  |
| Hydraulic Pump Notes                   | No unusual noises heard during operation                   |  |  |  |  |

### **Hydraulic Cylinder Inspection Points**

| Hydraulic Cylinder Photos | JCB STATE OF THE S |  |  |
|---------------------------|--------------------------------------------------------------------------------------------------------------------------------------------------------------------------------------------------------------------------------------------------------------------------------------------------------------------------------------------------------------------------------------------------------------------------------------------------------------------------------------------------------------------------------------------------------------------------------------------------------------------------------------------------------------------------------------------------------------------------------------------------------------------------------------------------------------------------------------------------------------------------------------------------------------------------------------------------------------------------------------------------------------------------------------------------------------------------------------------------------------------------------------------------------------------------------------------------------------------------------------------------------------------------------------------------------------------------------------------------------------------------------------------------------------------------------------------------------------------------------------------------------------------------------------------------------------------------------------------------------------------------------------------------------------------------------------------------------------------------------------------------------------------------------------------------------------------------------------------------------------------------------------------------------------------------------------------------------------------------------------------------------------------------------------------------------------------------------------------------------------------------------|--|--|
| Mounting Pins             | 4 - Expected Wear - Fully Operable                                                                                                                                                                                                                                                                                                                                                                                                                                                                                                                                                                                                                                                                                                                                                                                                                                                                                                                                                                                                                                                                                                                                                                                                                                                                                                                                                                                                                                                                                                                                                                                                                                                                                                                                                                                                                                                                                                                                                                                                                                                                                             |  |  |
| Cylinder Oil Leaks        | No                                                                                                                                                                                                                                                                                                                                                                                                                                                                                                                                                                                                                                                                                                                                                                                                                                                                                                                                                                                                                                                                                                                                                                                                                                                                                                                                                                                                                                                                                                                                                                                                                                                                                                                                                                                                                                                                                                                                                                                                                                                                                                                             |  |  |
| Hydraulic System Overall  | 4 - Notable Wear - Fully Operable                                                                                                                                                                                                                                                                                                                                                                                                                                                                                                                                                                                                                                                                                                                                                                                                                                                                                                                                                                                                                                                                                                                                                                                                                                                                                                                                                                                                                                                                                                                                                                                                                                                                                                                                                                                                                                                                                                                                                                                                                                                                                              |  |  |