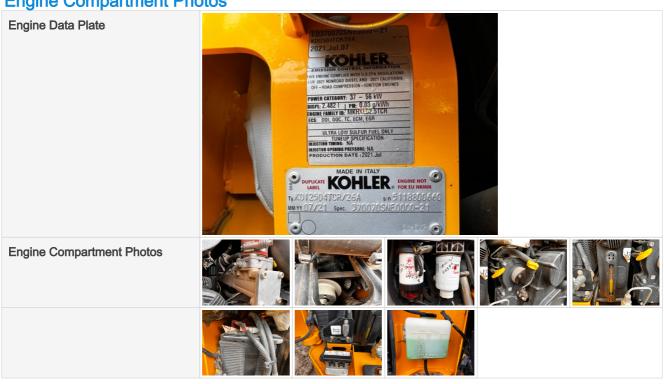

# **Engine Compartment Photos**

# Inspection Report (Skid Steer/Track Loader)

| Engine Type (Make, Model,<br>Cylinders, Hp)    | Kohler, KDI2504TCR/26A                                                                            |  |
|------------------------------------------------|---------------------------------------------------------------------------------------------------|--|
| Emissions Tier                                 | Tier 4i                                                                                           |  |
| Engine Serial Number                           | 5118800660                                                                                        |  |
| Engine Fuel Type                               | Diesel                                                                                            |  |
| Blow-by (Visual Observation Check)             | No                                                                                                |  |
| Unusual Noises (Upon Start-up, Idle, Shutdown) | No                                                                                                |  |
| Engine Smoke (Upon Start-up, Idle, Shutdown)   | No                                                                                                |  |
| Engine Exhaust Color                           | Clear                                                                                             |  |
| Battery                                        | 4 - Expected Wear - Fully Operable                                                                |  |
| Battery Condition                              | Clean & dry appearance, tight connections                                                         |  |
| Radiator                                       | 4 - Expected Wear - Fully Operable                                                                |  |
| Radiator Condition                             | Radiator fins & components appear to be in good working order, no signs of damage or leaks        |  |
| Belts                                          | 4 - Expected Wear - Fully Operable                                                                |  |
| Belt Condition                                 | Belts appear in good condition & alignment with proper tension                                    |  |
| Hoses                                          | 4 - Expected Wear - Fully Operable                                                                |  |
| Hose Condition                                 | Firm, pliant hoses with no signs of wear or leaks                                                 |  |
| Water Pump                                     | 4 - Expected Wear - Fully Operable                                                                |  |
| Water Pump Condition                           | No unusual pump noises heard                                                                      |  |
| Cooling System Leaks                           | No                                                                                                |  |
| Coolant Appearance                             | 4 - Expected Wear - Fully Operable                                                                |  |
| Coolant Appearance Notes                       | Normal Translucent appearance, no visual signs of contamination                                   |  |
| Oil Leaks                                      | No                                                                                                |  |
| Oil Appearance                                 | 4 - Expected Wear - Fully Operable                                                                |  |
| Oil Appearance Notes                           | Clean oil appearance, no signs of cross contamination                                             |  |
| Fuel Leaks                                     | No                                                                                                |  |
| Equipped with DPF (Diesel Particulate Filter)  | Yes                                                                                               |  |
| DPF Condition                                  | 4 - Expected Wear - Fully Operable                                                                |  |
| DPF Condition Notes                            | Filter housing is intact with no signs of damage or malfunction, DPF indicator is not illuminated |  |
| Requires DEF (Diesel Exhaust Fluid)            | No                                                                                                |  |
| Overall Engine Rating                          | 4 - Expected Wear - Fully Operable                                                                |  |

### Inspection Report (Skid Steer/Track Loader)

| Overall Engine Appearance | Clean & dry                                                          |
|---------------------------|----------------------------------------------------------------------|
| Overall Engine Comments   | Expected where in tear due to machines age no major issues to report |