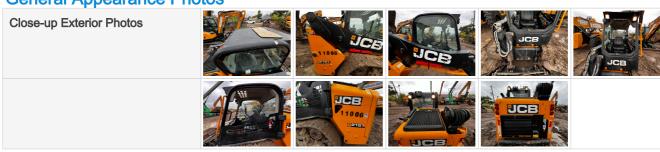

#### **General Appearance Photos**

### **General Appearance Inspection Points**

| Body Panel Condition       | 3 - Notable Wear - Fully Operable  Notable dents or cracks - see photos. |                                                                     |
|----------------------------|--------------------------------------------------------------------------|---------------------------------------------------------------------|
| Body Panels                | 3 - Notah                                                                | le Wear - Fully Operable                                            |
|                            | 1                                                                        | Requires repair(s) to function as expected                          |
|                            | 2                                                                        | Heavy wear, is operable but needs attention                         |
|                            | 3                                                                        | Above average wear and tear for its age, still operates as expected |
|                            | 4                                                                        | Expected wear and tear for its age, operates as expected            |
|                            | 5                                                                        | Light or minimal wear for its age                                   |
| Inspection Rating Criteria | Rating                                                                   | Explanation                                                         |

| Doors / Canopy Latches           | 3 - Notable Wear - Fully Operable                           |  |
|----------------------------------|-------------------------------------------------------------|--|
| Doors / Canopy Latches Condition | Loose or missing latches, hinges or handles                 |  |
| Steps / Ladders                  | 0                                                           |  |
| Handrails                        | 4 - Expected Wear - Fully Operable                          |  |
| Handrails Condition              | Handrails are fully intact and appear structurally sound    |  |
| Glass                            | 0                                                           |  |
| Mirrors                          | 0                                                           |  |
| Exterior Lights                  | 4 - Expected Wear - Fully Operable                          |  |
| Exterior Lights Condition        | No visible damage, lighting system is operational           |  |
| Overall Exterior                 | 4 - Expected Wear - Fully Operable                          |  |
| Comments                         | Expected wear due to machines age no major issues to report |  |