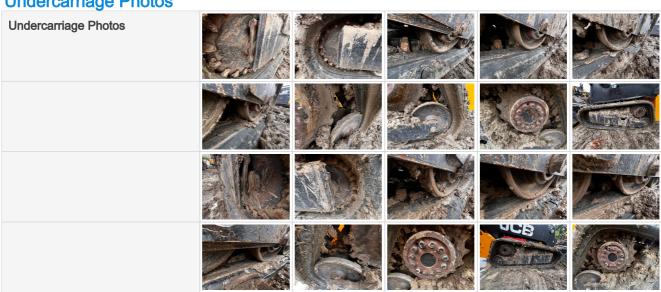

### **Undercarriage Photos**

### **Inspection Points**

| inspection Points                                |                                                                      |
|--------------------------------------------------|----------------------------------------------------------------------|
| Track Width (inches)                             | 13"                                                                  |
| Roller Frames                                    | 4 - Expected Wear - Fully Operable                                   |
| Track Belt                                       | 3 - Notable Wear - Fully Operable                                    |
| Rubber Belt Drive Lugs                           | 4 - Expected Wear - Fully Operable                                   |
| Track Tensioners                                 | 4 - Expected Wear - Fully Operable                                   |
| Front Idlers                                     | 4 - Expected Wear - Fully Operable                                   |
| Rear Idlers                                      | 0                                                                    |
| Track Rollers                                    | 4 - Expected Wear - Fully Operable                                   |
| Sprockets                                        | 4 - Expected Wear - Fully Operable                                   |
| Overall Undercarriage Rating                     | 4 - Expected Wear - Fully Operable                                   |
| Left Track Belt - Percent<br>Remaining Estimate  | 50%                                                                  |
| Right Track Belt - Percent<br>Remaining Estimate | 50%                                                                  |
| Overall Comments                                 | Expected wear and tear due to machines age no major issues to report |