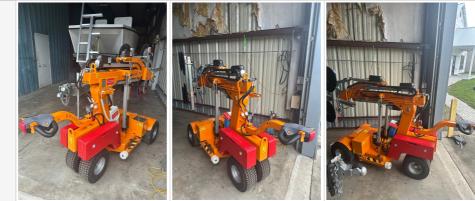

C                                   | N/A      |
| Heat                                  | N/A      |
| Radio                                 | N/A      |
| Reverse Camera                        | N/A      |
| All of the above are fully functional | N/A      |

#### Telehandler

| Forks                   | N/A |
|-------------------------|-----|
| Work Basket             | N/A |
| Outriggers/Stabilizers  | N/A |
| Hydraulic Leveling      | N/A |
| Rear Axle Stabilization | N/A |
| Load Camera             | N/A |
| Load Sensor System      | N/A |
| Side Shift              | N/A |
| Quick Coupler           | N/A |
|                         |     |

#### **Other Features & Attachments**

OMM (Operator & Maintenance N/A Manual)

#### **360 Walkaround Photos**

**Exterior Walkaround Photos** 











### **Control Station**

**Control Station** 













# **Hydraulics**



**Chassis Photos** 







### **Functionality Assessment**

| Is this machine fully operable? | Yes                                   |
|---------------------------------|---------------------------------------|
| Video - Operational or 360      | Click to Download                     |
| What's great about this machine | Great for narrow entry                |
| What needs work                 | Machine used for 20hrs, no needs work |