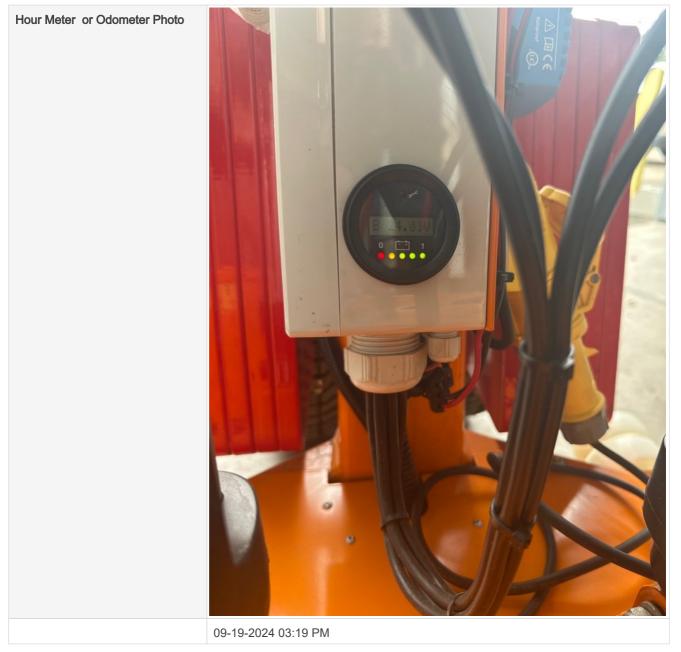

#### **General Info**

| B&B Stock Number                  | A1127169                                                                                                            |                                                                                                                                                                                                  |
|-----------------------------------|---------------------------------------------------------------------------------------------------------------------|--------------------------------------------------------------------------------------------------------------------------------------------------------------------------------------------------|
| Category                          | Telehandler                                                                                                         |                                                                                                                                                                                                  |
| Year                              | 2022                                                                                                                |                                                                                                                                                                                                  |
| Make                              | Smartlift                                                                                                           |                                                                                                                                                                                                  |
| Model                             | SL608                                                                                                               |                                                                                                                                                                                                  |
| Serial Number / VIN               | 608508                                                                                                              |                                                                                                                                                                                                  |
| Serial Number Plate / VIN Sticker | Smartlift A/S<br>N.A. Christensens<br>Tel.: +45 97 72 29<br>Model:<br>Serial no.:<br>SWL:<br>Self-weight:<br>Power: | MARTLIFT<br>Wej 39, DK-7900 Nykøbing Mors<br>11, www.smartlift.dk<br><u>5L608HL E.RT</u><br><u>608508</u> Type: OUTDOOR<br>1320LB Year: 10/2021<br>2120LB Battery: 24UDC<br>110UAC 0, 275KU 50HZ |
|                                   | 09-19-2024 03:14 PM                                                                                                 |                                                                                                                                                                                                  |
| Hour Meter or Odometer Reading    | 20                                                                                                                  |                                                                                                                                                                                                  |