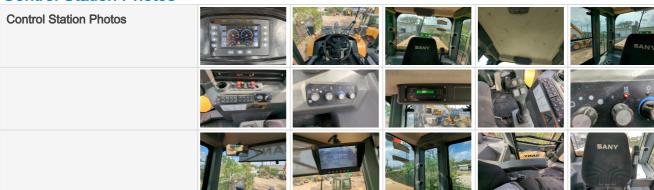

#### **Control Station Photos**

# Inspection Report (Wheel Loader)

| Control Station Type              | Enclosed Cab (EROPS)                                                  |  |
|-----------------------------------|-----------------------------------------------------------------------|--|
| Control Type                      | Pilot Controls                                                        |  |
| Control Configuration             | N/A                                                                   |  |
| Seat                              | 4 - Expected Wear - Fully Operable                                    |  |
| Seat Condition                    | Seat has expected stains or small tears for its usage                 |  |
| Cabin Lights                      | 1 - Service Required - Inoperable                                     |  |
| Cabin Lights Condition            | Cabin light system is not operational                                 |  |
| Safety Lock Out / Stop            | 4 - Expected Wear - Fully Operable                                    |  |
| Safety Lock Out / Stop Condition  | Safety lock out device is present, in good condition, and functional  |  |
| Controls & Switches               | 3 - Notable Wear - Fully Operable                                     |  |
| Controls & Switches Condition     | One or more switches are inoperative or missing, Other (see comments) |  |
| Comments                          | washer fluid squirters for both front and rear glass does not work    |  |
| Hour Meter Activity               | 4 - Expected Wear - Fully Operable                                    |  |
| Hour Meter Condition              | Hour meter is functional and in good condition                        |  |
| Other Gauge Activity              | 4 - Expected Wear - Fully Operable                                    |  |
| Other Gauge Condition             | All cockpit gauges are functional and in good condition               |  |
| Heater & A/C                      | 4 - Expected Wear - Fully Operable                                    |  |
| Heater & A/C Condition            | Heater and A/C work as expected                                       |  |
| Travel Alarm                      | 4 - Expected Wear - Fully Operable                                    |  |
| Travel Alarm Condition            | Travel alarm is installed and functioning as expected                 |  |
| Horn                              | 4 - Expected Wear - Fully Operable                                    |  |
| Horn Condition                    | Horn is installed and functioning as expected                         |  |
| Backup Camera                     | 4 - Expected Wear - Fully Operable                                    |  |
| Backup Camera Condition           | Back up camera is installed and functioning as expected               |  |
| Control Station Overall Rating    | 4 - Expected Wear - Fully Operable                                    |  |
|                                   | <b>9</b> 29.771678, -95.174345                                        |  |
| Control Station Overall Condition | Good cabin appearance, solid floors, panels, and ceiling              |  |