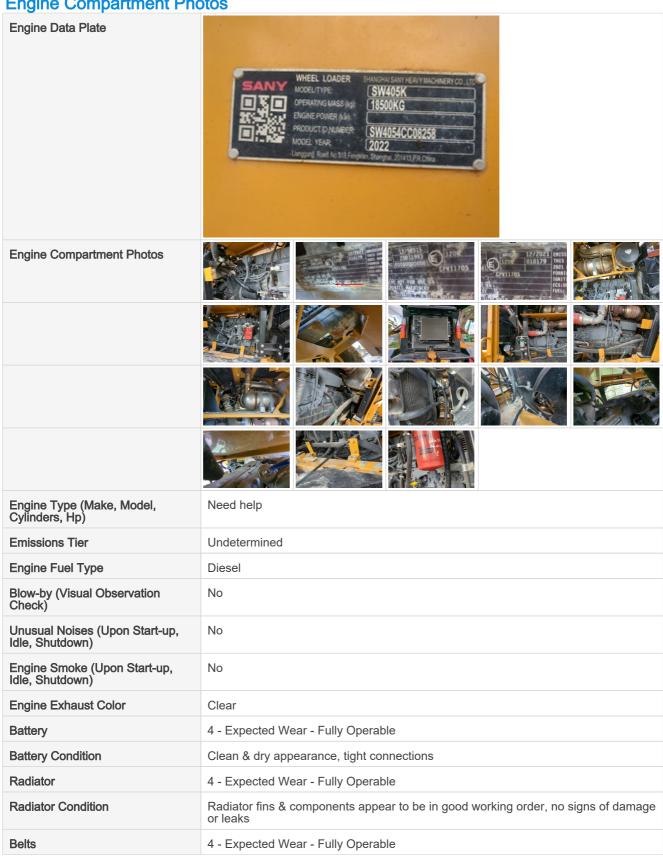

#### **General Info**

| General Into       |                                                                                                                                                      |  |
|--------------------|------------------------------------------------------------------------------------------------------------------------------------------------------|--|
| B&B Stock Number   | A1525939                                                                                                                                             |  |
| Year               | 2023                                                                                                                                                 |  |
| Make               | Sany                                                                                                                                                 |  |
| Model              | SW405                                                                                                                                                |  |
| Serial Number      | SW4054CC08258                                                                                                                                        |  |
| Serial Plate Photo | WHEEL LOADER MODELITYPE: OPERATING MASS (kg): ENGINE POWER &): PRODUCT ID NUMBER WOOEL YEAR Langsang Road, No 318 Ferginan Shangsa, 201413.PR China. |  |
| Hour Meter Reading | 794                                                                                                                                                  |  |
| Single Photo       | AUTO  AUTO  1 20 30 40  1 25 10 50  E F N 0 120  DEF 120                                                                                             |  |