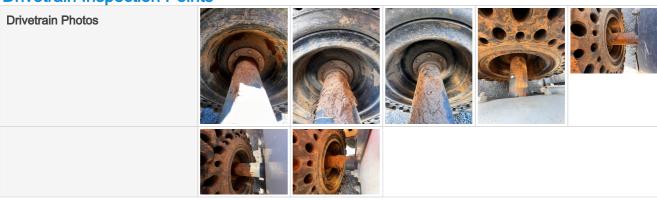

# **Drivetrain Inspection Points**

## **Drivetrain**

# **Drivetrain Inspection Points**

| Hydrostatic Transmission?   | Yes                                                                       |
|-----------------------------|---------------------------------------------------------------------------|
| Speeds                      | 2 Speed                                                                   |
| Drive Type                  | 4WD                                                                       |
| Transmission Components     | 0                                                                         |
| Drive Motors                | 4 - Expected Wear - Fully Operable                                        |
| Parking Brake               | 4 - Expected Wear - Fully Operable                                        |
| Parking Brake Function      | Good brake function                                                       |
| Overall Drivetrain Rating   | 4 - Expected Wear - Fully Operable                                        |
| Overall Drivetrain Comments | Expected wear and tear due to age of machine<br>No major issues to report |