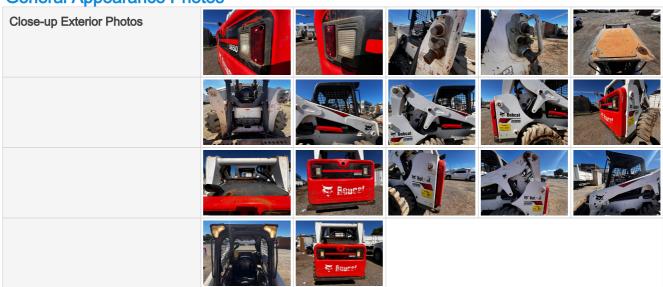

# **General Appearance Inspection Points**

#### **General Appearance**

#### **General Appearance Photos**

**General Appearance Inspection Points** 

# Inspection Report (Skid Steer/Track Loader)

| Inspection Rating Criteria | Rating Explanation                                                             |
|----------------------------|--------------------------------------------------------------------------------|
|                            | 5 Light or minimal wear for its age                                            |
|                            | 4 Expected wear and tear for its age, operates as expected                     |
|                            | 3 Above average wear and tear for its age, still operates as expected          |
|                            | 2 Heavy wear, is operable but needs attention                                  |
|                            | 1 Requires repair(s) to function as expected                                   |
| Body Panels                | 4 - Expected Wear - Fully Operable                                             |
| Body Panel Condition       | Some areas of surface rust observed, Expected chipped paint or dents for its a |
| Doors / Canopy Latches     | 0                                                                              |
| Steps / Ladders            | 4 - Expected Wear - Fully Operable                                             |
| Steps / Ladders Condition  | Steps/ladders are fully intact and appear structurally sound                   |
| Handrails                  | 4 - Expected Wear - Fully Operable                                             |
| Handrails Condition        | Handrails are fully intact and appear structurally sound                       |
| Glass                      | 1 - Service Required - Inoperable                                              |
| Glass Condition            | Not applicable, no glass                                                       |
| Comments                   | Rear glass missing                                                             |
| Mirrors                    | 0                                                                              |
| Exterior Lights            | 4 - Expected Wear - Fully Operable                                             |
| Exterior Lights Condition  | Some chips or cracks seen on light casings - see photos                        |
| Overall Exterior           | 4 - Expected Wear - Fully Operable                                             |
| Comments                   | Expected where in tear due to age of machine                                   |