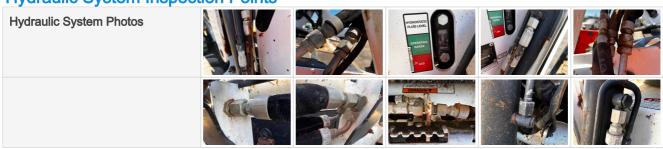

# **Hydraulics Overall Inspection Points**

## **Hydraulics Overall**

# **Hydraulic System Inspection Points**

| Wet or Damp Hydraulic Lines / Fittings | No                                                         |
|----------------------------------------|------------------------------------------------------------|
| Hydraulic Lines/Fittings               | 4 - Expected Wear - Fully Operable                         |
| Hydraulic Lines / Fittings Condition   | Hydraulic lines & fittings are clean and in good condition |
| Hydraulic Pump(s)                      | 4 - Expected Wear - Fully Operable                         |
| Unusual Noises                         | No                                                         |
| Hydraulic Pump Notes                   | No unusual noises heard during operation                   |