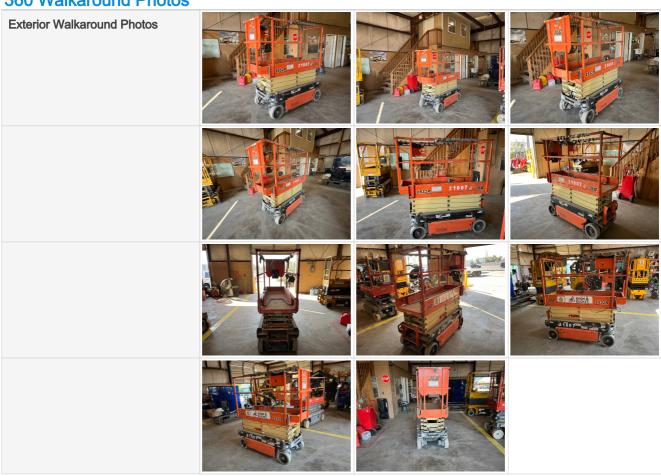

| Electric       |
| Control Station Type                  | Platform       |
| Seat Type                             | N/A            |
| A/C                                   | No             |
| Heat                                  | No             |
| Radio                                 | No             |
| Reverse Camera                        | No             |
| All of the above are fully functional | N/A            |

#### Lifts

| Max Lift Capacity      | 500 |
|------------------------|-----|
| Jib                    | No  |
| Outriggers/Stabilizers | No  |



## **Boom & Bucket Machine Onboarding**

| Hydraulic Leveling                 | No  |
|------------------------------------|-----|
| Electrical Power to Platform (P2P) | Yes |

#### 360 Walkaround Photos



## **General Appearance**





## **Boom & Bucket Machine Onboarding**



#### **Control Station**

**Control Station** 









## **Boom & Bucket Machine Onboarding**



#### **Engine**



## **Drivetrain Components**





## **Boom & Bucket Machine Onboarding**





## **Hydraulics**

Hydraulic Pump/Fittings/Hoses/Cylinders/Pin s

















#### Chassis

**Chassis Photos** 











## **Functionality Assessment**

| Is this machine fully operable? | Yes               |
|---------------------------------|-------------------|
| Video - Operational or 360      | Click to Download |