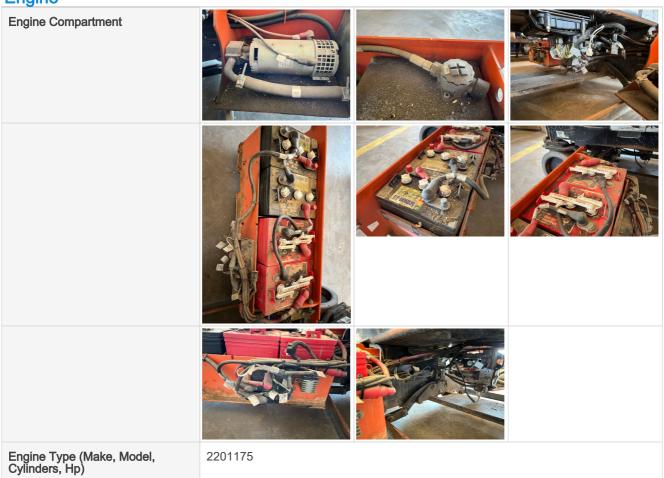

| No             |
| Heat                                  | No             |
| Radio                                 | No             |
| Reverse Camera                        | No             |
| All of the above are fully functional | N/A            |

#### Lifts

| Max Lift Capacity      | 500 |
|------------------------|-----|
| Jib                    | No  |
| Outriggers/Stabilizers | No  |



## **Boom & Bucket Machine Onboarding**

| Hydraulic Leveling                 | No  |
|------------------------------------|-----|
| Electrical Power to Platform (P2P) | Yes |

#### 360 Walkaround Photos



## **General Appearance**





## **Boom & Bucket Machine Onboarding**



#### **Control Station**

**Control Station** 









## **Boom & Bucket Machine Onboarding**



#### **Engine**



## **Drivetrain Components**





## **Boom & Bucket Machine Onboarding**





## **Hydraulics**

Hydraulic Pump/Fittings/Hoses/Cylinders/Pin s

















#### Chassis

**Chassis Photos** 











## **Functionality Assessment**

| Is this machine fully operable? | Yes               |
|---------------------------------|-------------------|
| Video - Operational or 360      | Click to Download |