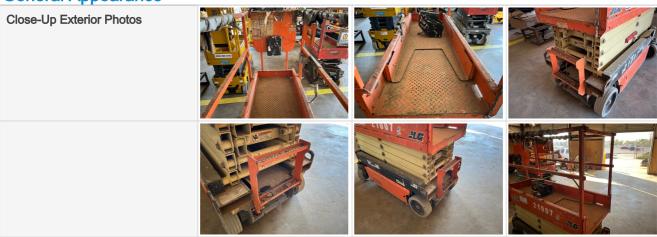

|
| Control Station Type                  | Platform       |
| Seat Type                             | N/A            |
| A/C                                   | No             |
| Heat                                  | No             |
| Radio                                 | No             |
| Reverse Camera                        | No             |
| All of the above are fully functional | N/A            |

#### Lifts

| Max Lift Capacity      | 500 |
|------------------------|-----|
| Jib                    | No  |
| Outriggers/Stabilizers | No  |



## **Boom & Bucket Machine Onboarding**

| Hydraulic Leveling                 | No  |
|------------------------------------|-----|
| Electrical Power to Platform (P2P) | Yes |

#### 360 Walkaround Photos



## **General Appearance**





## **Boom & Bucket Machine Onboarding**



#### **Control Station**

**Control Station** 









## **Boom & Bucket Machine Onboarding**



#### **Engine**



## **Drivetrain Components**





## **Boom & Bucket Machine Onboarding**





## **Hydraulics**

Hydraulic Pump/Fittings/Hoses/Cylinders/Pin s

















#### Chassis

**Chassis Photos** 











## **Functionality Assessment**

| Is this machine fully operable? | Yes               |
|---------------------------------|-------------------|
| Video - Operational or 360      | Click to Download |