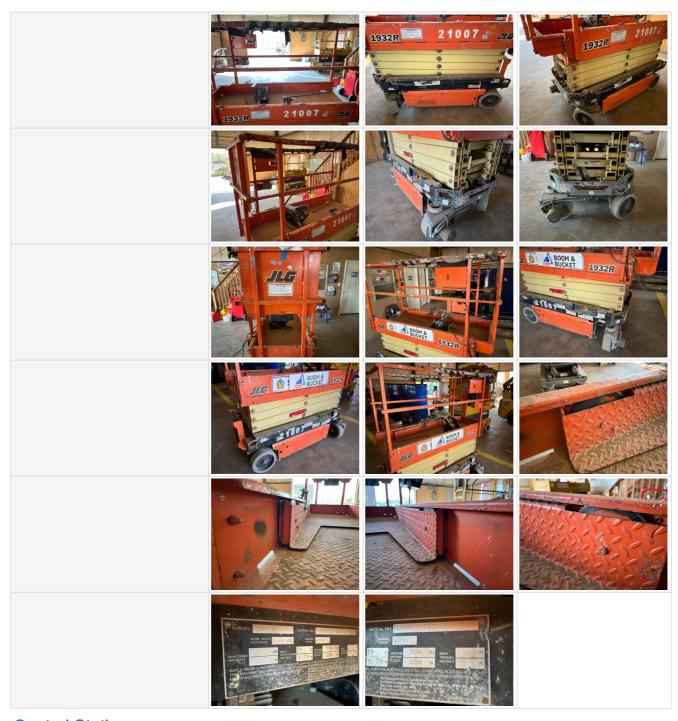

| Platform       |
| Seat Type                             | N/A            |
| A/C                                   | No             |
| Heat                                  | No             |
| Radio                                 | No             |
| Reverse Camera                        | No             |
| All of the above are fully functional | N/A            |

#### Lifts

| Max Lift Capacity      | 500 |
|------------------------|-----|
| Jib                    | No  |
| Outriggers/Stabilizers | No  |



## **Boom & Bucket Machine Onboarding**

| Hydraulic Leveling                 | No  |
|------------------------------------|-----|
| Electrical Power to Platform (P2P) | Yes |

#### 360 Walkaround Photos



## **General Appearance**





## **Boom & Bucket Machine Onboarding**



#### **Control Station**

**Control Station** 









## **Boom & Bucket Machine Onboarding**



#### **Engine**



## **Drivetrain Components**





## **Boom & Bucket Machine Onboarding**





## **Hydraulics**

Hydraulic Pump/Fittings/Hoses/Cylinders/Pin s

















#### Chassis

**Chassis Photos** 











## **Functionality Assessment**

| Is this machine fully operable? | Yes               |
|---------------------------------|-------------------|
| Video - Operational or 360      | Click to Download |