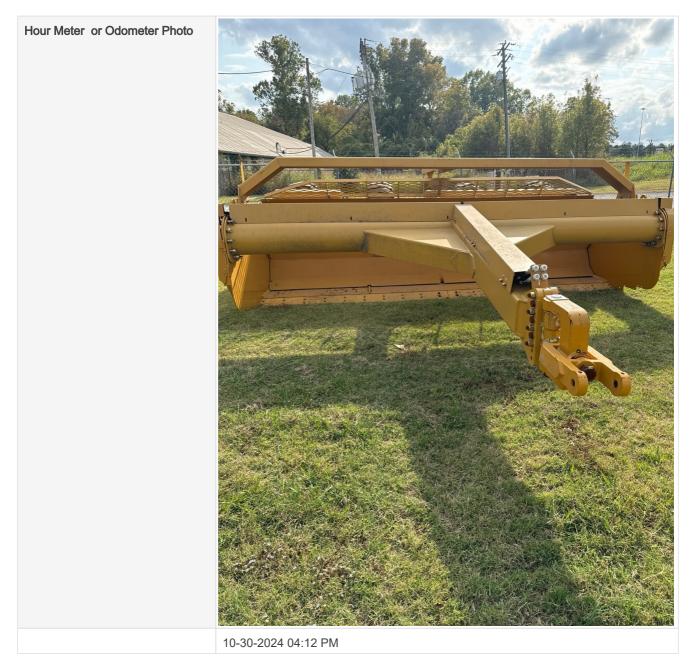

#### **General Info**

|                                   | 4.05.10000                                                                                                             |
|-----------------------------------|------------------------------------------------------------------------------------------------------------------------|
| B&B Stock Number                  | A8516823                                                                                                               |
| Category                          | Agricultural Equipment                                                                                                 |
| Year                              | 2023                                                                                                                   |
| Make                              | IMC                                                                                                                    |
| Model                             | 16E                                                                                                                    |
| Serial Number / VIN               | 30-509                                                                                                                 |
| Serial Number Plate / VIN Sticker | <section-header><section-header><text><text><text><text></text></text></text></text></section-header></section-header> |
|                                   | 10-30-2024 03:25 PM                                                                                                    |
| Hour Meter or Odometer Reading    | 1                                                                                                                      |