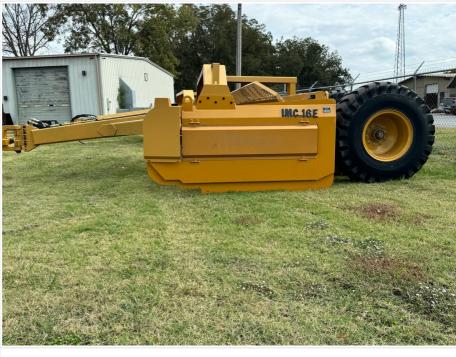

### Seller Onboarded Machine v2.0

#### **General Info**

| B&B Stock Number    | A9628547 |  |
|---------------------|----------|--|
| Category            | Scraper  |  |
| Year                | 2023     |  |
| Make                | IMC      |  |
| Model               | 16E      |  |
| Serial Number / VIN | 30-511   |  |
|                     |          |  |

Serial Number Plate / VIN Sticker

Hour Meter or Odometer Reading





### Seller Onboarded Machine v2.0

Hour Meter or Odometer Photo



11-01-2024 03:57 PM

# **Dimensions**

| Overall Length (ft and inches) | 25'    |
|--------------------------------|--------|
| Overall Width (ft and inches)  | 16'4"  |
| Overall Height (ft and inches) | 5' 10" |

# Off Highway Equipment

| Travel System                         | Wheels & Tires  |
|---------------------------------------|-----------------|
| Drive Type                            | Other (specify) |
| Comments                              | Pull scraper    |
| Fuel Type                             | N/A             |
| Operator Controls                     | N/A             |
| Seat Type                             | N/A             |
| A/C                                   | N/A             |
| Heat                                  | N/A             |
| Radio