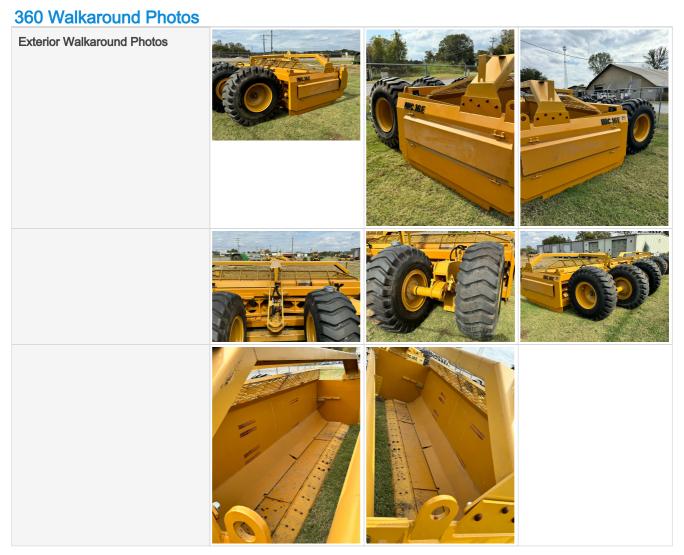

| N/A             |
| A/C                                   | N/A             |
| Heat                                  | N/A             |
| Radio                                 | N/A             |
| Reverse Camera                        | N/A             |
| All of the above are fully functional | N/A             |

# Scraper

| Engine Configuration | Pull-Type |
|----------------------|-----------|
| Bowl Configuration   | Other     |



#### Seller Onboarded Machine v2.0

| Bowl Comments            | Ejector |
|--------------------------|---------|
| GPS/Grade Control System | No      |

#### **Other Features & Attachments**

| OMM (Operator & Maintenance Manual) | Yes |
|-------------------------------------|-----|
|-------------------------------------|-----|



# **General Appearance**



#### Seller Onboarded Machine v2.0



### **Control Station**

**Control Station** 





# **Engine**



#### Seller Onboarded Machine v2.0

**Engine Compartment** 





## **Drivetrain Components**

**Drivetrain and Underbody Photos** 











# **Hydraulics**

Hydraulic Pump/Fittings/Hoses/Cylinders/Pin s









### Seller Onboarded Machine v2.0





# **Functionality Assessment**



### Seller Onboarded Machine v2.0

| Is this machine fully operable? | Yes                                                                                                                  |
|---------------------------------|----------------------------------------------------------------------------------------------------------------------|
| Video - Operational or 360