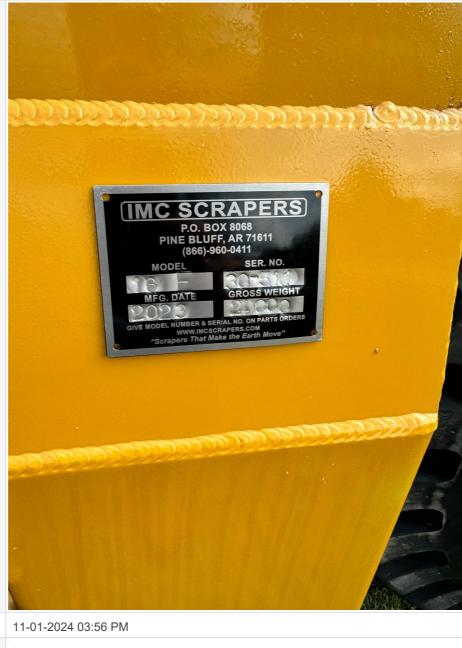

#### **General Info**

| B&B Stock Number    | A9628547 |  |
|---------------------|----------|--|
| Category            | Scraper  |  |
| Year                | 2023     |  |
| Make                | IMC      |  |
| Model               | 16E      |  |
| Serial Number / VIN | 30-511   |  |
|                     |          |  |

Serial Number Plate / VIN Sticker

Hour Meter or Odometer Reading