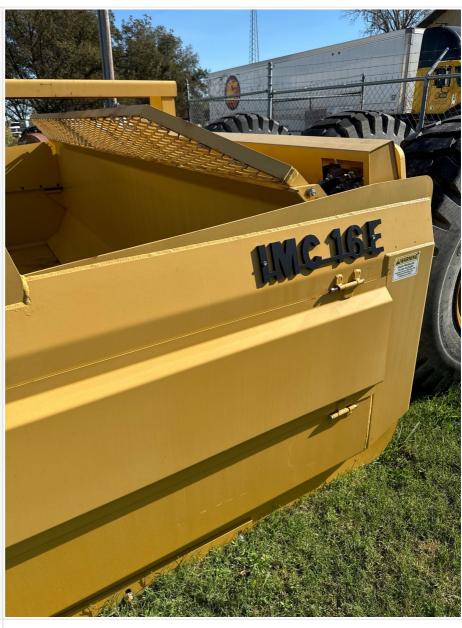

## Seller Onboarded Machine v2.0

#### **General Info**

| B&B Stock Number    | A2491572 |
|---------------------|----------|
| Category            | Scraper  |
| Year                | 2019     |
| Make                | IMC      |
| Model               | 16E      |
| Serial Number / VIN | 30-502   |

Serial Number Plate / VIN Sticker



Hour Meter or Odometer Reading 1



## Seller Onboarded Machine v2.0

Hour Meter or Odometer Photo



11-12-2024 02:24 PM

## **Dimensions**

| Overall Length (ft and inches) | 25'   |
|--------------------------------|-------|
| Overall Width (ft and inches)  | 16'4" |
| Overall Height (ft and inches) | 5'10" |
| Operational Weight (lbs)       | 24000 |



## Seller Onboarded Machine v2.0

Specs or dimension pages from manual (optional)



## **Off Highway Equipment**

| <u> </u>                              |                 |
|---------------------------------------|-----------------|
| Travel System                         | Wheels & Tires  |
| Drive Type                            | Other (specify) |
| Comments                              | Pull- Type      |
| Fuel Type                             | N/A             |
| Control Station Type                  | Other           |
| Ope