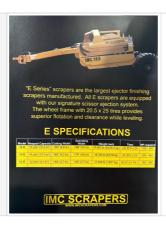

## Seller Onboarded Machine v2.0

Specs or dimension pages from manual (optional)

## **Dimensions**

| Overall Length (ft and inches) | 25'   |
|--------------------------------|-------|
| Overall Width (ft and inches)  | 16'4" |
| Overall Height (ft and inches) | 5'10" |
| Operational Weight (lbs)       | 24000 |