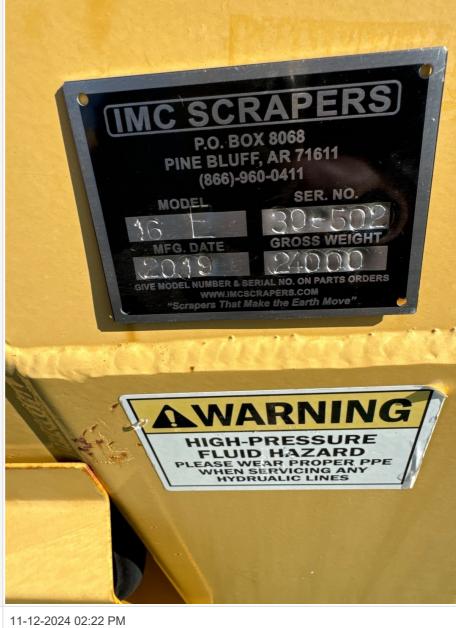

Serial Number Plate / VIN Sticker

Hour Meter or Odometer Reading 1

#### **General Info**

| B&B Stock Number    | A2491572 |
|---------------------|----------|
| Category            | Scraper  |
| Year                | 2019     |
| Make                | IMC      |
| Model               | 16E      |
| Serial Number / VIN | 30-502   |