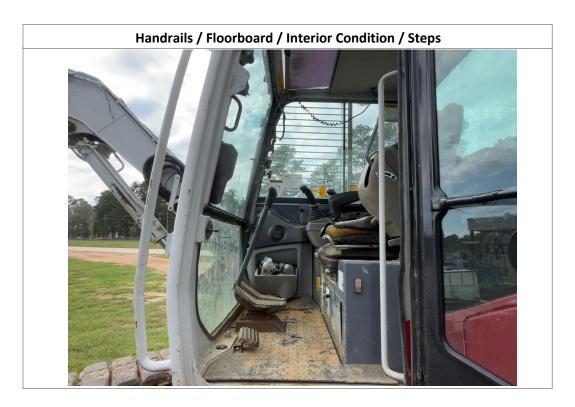

| Unit Information                        |                     |  |                                    |                    |     |                             |                               |                            |                     |
|-----------------------------------------|---------------------|--|------------------------------------|--------------------|-----|-----------------------------|-------------------------------|----------------------------|---------------------|
| Engine Hours:                           | 2,654               |  | 154                                |                    | EN  | EMS Warning Lights:         |                               | No                         |                     |
| Interior Details                        |                     |  |                                    |                    |     |                             |                               |                            |                     |
| Interior Condition:                     | No Damages Observed |  | Operator's Seat:                   |                    | See | Notes                       | Radio:                        |                            | No                  |
| A/C:                                    | Yes                 |  | Travel Controls:                   |                    | No  | Damages Observed            | Pedals:                       |                            | See Notes           |
| Floorboard:                             | No Damages Observed |  | Power Mirrors:                     |                    | No  |                             | Heated Mirrors:               |                            | No                  |
| Switches and Controls:                  | No Damages Observed |  | Cab Mirror:                        |                    | N/A | N/A Bacl                    |                               | Camera:                    | No                  |
| Exterior Details                        |                     |  |                                    |                    |     |                             |                               |                            |                     |
| Mirrors:                                | See Notes           |  | Steps:                             |                    | No  | Damages Observed            | Handrails:                    |                            | See Notes           |
| Exhaust System:                         | See Notes           |  | ROPS:                              |                    | No  | Damages Observed            | Undercarriage:                |                            | No Damages Observed |
| Front Lights:                           | No Damages Observed |  | Rear Lights:                       |                    | N/A | Δ                           | Engine Serial Plate:          |                            | Obstructed          |
| Bucket:                                 | Yes                 |  | Bucket Condition:                  |                    | See | Notes                       | Bucket Cylinder<br>Condition: |                            | No Damages Observed |
| Blade:                                  | Yes                 |  | Blade Condition:                   |                    | No  | Damages Observed            | Blade Cylinder<br>Condition:  |                            | See Notes           |
| Thumb:                                  | Yes                 |  | Thumb Condition:                   |                    | See | Notes                       | Thumb Cylinder<br>Condition:  |                            | No Damages Observed |
| Swing Tower Cylinder:                   | No                  |  | Swing Tower Cylinder<br>Condition: |                    | N/A | A                           | Stick Cylinder:               |                            | Yes                 |
| Boom Cylinder:                          | Yes                 |  | Boom Cylinder<br>Condition:        |                    | See | See Notes                   |                               | al Cylinders:              | No                  |
| Additional Cylinders<br>Condition:      | N/A                 |  | Additional Cylinders<br>Name:      |                    | N/A | N/A                         |                               |                            |                     |
| Attachment Type:                        | N/A                 |  | Attachment Condition:              |                    | N/A | N/A                         |                               |                            |                     |
| Engine Details                          |                     |  |                                    |                    |     |                             |                               |                            |                     |
| Engine Compartment: See Notes           |                     |  |                                    |                    | Oil | Oil Dipstick:               |                               | Good Level / Dark in Color |                     |
|                                         |                     |  |                                    | Tr                 | ack | s                           |                               |                            |                     |
| Right Track Condition:                  | See Notes           |  |                                    | Right Track Brand: |     | Obstructed                  | Right                         | Track Size:                | Obstructed          |
| Right Track Tread<br>Depth Measurement: | N/A                 |  |                                    | Right Track-Idler: |     | No Damages Observed Right T |                               | Track-Sprocket:            | See Notes           |
| Right Track Rollers:                    | No Damages Observed |  |                                    |                    |     |                             |                               |                            |                     |
| Left Track Condition:                   | See Notes           |  |                                    | Left Track Brand:  |     | Obstructed L                |                               | rack Size:                 | Obstructed          |
| Left Track Tread Depth<br>Measurement:  | N/A                 |  |                                    | Left Track-Idler:  |     | No Damages Observed         |                               | rack-Sprocket:             | See Notes           |