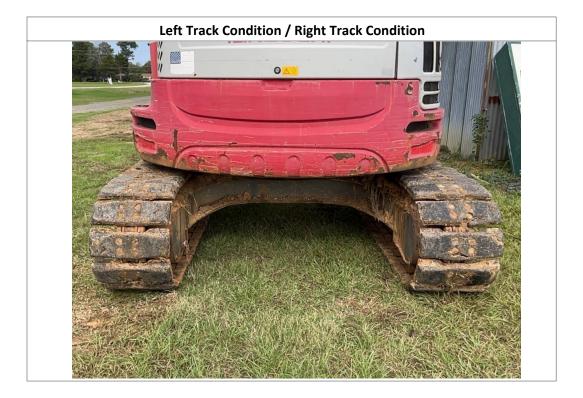

#### **Observations / Comments**

The thumb has been chained up in place and appears to be missing the retainer pin and linkage for the thumb. The thumb also appears to be slightly bent. The pin from the arm to the bucket appears to be worn, with a visible gap around the pin. The tooth adapters on the bucket appear to be worn down. The left cab mirror appears to be damaged. The rear counterweight paint on the unit is scratched. The right lower sheetmetal is dented. The blade cylinder cover is bent. The small oil cooler is dented. The A/C condenser appears to be oily and possibly leaking, or there may be a leak in the compartment. The washer fluid reservoir appears to be laving inside the engine cooler compartment and is cracked. The exhaust tip is bent. The paint on the rear of the cab is cracking. The hose in the engine conpartment appears to be rubbing on the hood. The overflow tube is missing from the coolant reservoir cap. The coolant reservoir appears to be starting to fall off the retainer bracket. There appears to be no coolant in the reservoir. The engine oil is dark in color. The operator seat material is stained, with small holes in the bottom seat material, and the material on the lower cushion is peeling off. The right pedal is missing the rubber cover. The front right lower part of the cab is missing paint, and the metai is forming rust. The left grab handle on the cab has scratched-off paint. The boom cylinder paint is scratched and worn off the cylinder, and the shield is missing. The grease lines on the front lower part of the cab are cut and hanging on the frame. The sprockets on the right and left side are showing wear. The track pads have cuts and gouges, and some of the pads appear to be breaking off. The right track master link for the tracks appears to be coming out of the housing. The rear right enclosure door sheetmetal appears to be dented.

| Unit Information                        |                     |  |                                    |                    |     |                             |                               |                            |                     |
|-----------------------------------------|---------------------|--|------------------------------------|--------------------|-----|-----------------------------|-------------------------------|----------------------------|---------------------|
| Engine Hours:                           | 2,654               |  | 154                                |                    | EN  | EMS Warning Lights:         |                               | No                         |                     |
| Interior Details                        |                     |  |                                    |                    |     |                             |                               |                            |                     |
| Interior Condition:                     | No Damages Observed |  | Operator's Seat:                   |                    | See | Notes                       | Radio:                        |                            | No                  |
| A/C:                                    | Yes                 |  | Travel Controls:                   |                    | No  | Damages Observed            | Pedals:                       |                            | See Notes           |
| Floorboard:                             | No Damages Observed |  | Power Mirrors:                     |                    | No  |                             | Heated Mirrors:               |                            | No                  |
| Switches and Controls:                  | No Damages Observed |  | Cab Mirror:                        |                    | N/A | N/A Bacl                    |                               | Camera:                    | No                  |
| Exterior Details                        |                     |  |                                    |                    |     |                             |                               |                            |                     |
| Mirrors:                                | See Notes           |  | Steps:                             |                    | No  | Damages Observed            | Handrails:                    |                            | See Notes           |
| Exhaust System:                         | See Notes           |  | ROPS:                              |                    | No  | Damages Observed            | Undercarriage:                |                            | No Damages Observed |
| Front Lights:                           | No Damages Observed |  | Rear Lights:                       |                    | N/A | Δ                           | Engine Serial Plate:          |                            | Obstructed          |
| Bucket:                                 | Yes                 |  | Bucket Condition:                  |                    | See | Notes                       | Bucket Cylinder<br>Condition: |                            | No Damages Observed |
| Blade:                                  | Yes                 |  | Blade Condition:                   |                    | No  | Damages Observed            | Blade Cylinder<br>Condition:  |                            | See Notes           |
| Thumb:                                  | Yes                 |  | Thumb Condition:                   |                    | See | Notes                       | Thumb Cylinder<br>Condition:  |                            | No Damages Observed |
| Swing Tower Cylinder:                   | No                  |  | Swing Tower Cylinder<br>Condition: |                    | N/A | A                           | Stick Cylinder:               |                            | Yes                 |
| Boom Cylinder:                          | Yes                 |  | Boom Cylinder<br>Condition:        |                    | See | See Notes                   |                               | al Cylinders:              | No                  |
| Additional Cylinders<br>Condition:      | N/A                 |  | Additional Cylinders<br>Name:      |                    | N/A | N/A                         |                               |                            |                     |
| Attachment Type:                        | N/A                 |  | Attachment Condition:              |                    | N/A | N/A                         |                               |                            |                     |
| Engine Details                          |                     |  |                                    |                    |     |                             |                               |                            |                     |
| Engine Compartment: See Notes           |                     |  |                                    |                    | Oil | Oil Dipstick:               |                               | Good Level / Dark in Color |                     |
|                                         |                     |  |                                    | Tr                 | ack | s                           |                               |                            |                     |
| Right Track Condition:                  | See Notes           |  |                                    | Right Track Brand: |     | Obstructed                  | Right                         | Track Size:                | Obstructed          |
| Right Track Tread<br>Depth Measurement: | N/A                 |  |                                    | Right Track-Idler: |     | No Damages Observed Right T |                               | Track-Sprocket:            | See Notes           |
| Right Track Rollers:                    | No Damages Observed |  |                                    |                    |     |                             |                               |                            |                     |
| Left Track Condition:                   | See Notes           |  |                                    | Left Track Brand:  |     | Obstructed L                |                               | rack Size:                 | Obstructed          |
| Left Track Tread Depth<br>Measurement:  | N/A                 |  |                                    | Left Track-Idler:  |     | No Damages Observed         |                               | rack-Sprocket:             | See Notes           |