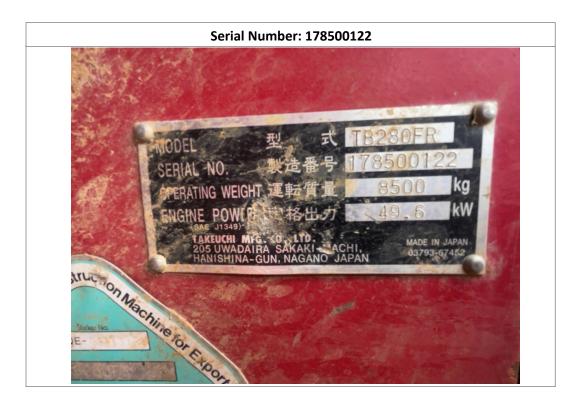

| Unit Information                        |                     |  |                                    |                    |     |                             |                               |                            |                     |
|-----------------------------------------|---------------------|--|------------------------------------|--------------------|-----|-----------------------------|-------------------------------|----------------------------|---------------------|
| Engine Hours:                           | 2,654               |  | 154                                |                    | EN  | EMS Warning Lights:         |                               | No                         |                     |
| Interior Details                        |                     |  |                                    |                    |     |                             |                               |                            |                     |
| Interior Condition:                     | No Damages Observed |  | Operator's Seat:                   |                    | See | Notes                       | Radio:                        |                            | No                  |
| A/C:                                    | Yes                 |  | Travel Controls:                   |                    | No  | Damages Observed            | Pedals:                       |                            | See Notes           |
| Floorboard:                             | No Damages Observed |  | Power Mirrors:                     |                    | No  |                             | Heated Mirrors:               |                            | No                  |
| Switches and Controls:                  | No Damages Observed |  | Cab Mirror:                        |                    | N/A | N/A Bacl                    |                               | Camera:                    | No                  |
| Exterior Details                        |                     |  |                                    |                    |     |                             |                               |                            |                     |
| Mirrors:                                | See Notes           |  | Steps:                             |                    | No  | Damages Observed            | Handrails:                    |                            | See Notes           |
| Exhaust System:                         | See Notes           |  | ROPS:                              |                    | No  | Damages Observed            | Undercarriage:                |                            | No Damages Observed |
| Front Lights:                           | No Damages Observed |  | Rear Lights:                       |                    | N/A | Δ                           | Engine Serial Plate:          |                            | Obstructed          |
| Bucket:                                 | Yes                 |  | Bucket Condition:                  |                    | See | Notes                       | Bucket Cylinder<br>Condition: |                            | No Damages Observed |
| Blade:                                  | Yes                 |  | Blade Condition:                   |                    | No  | Damages Observed            | Blade Cylinder<br>Condition:  |                            | See Notes           |
| Thumb:                                  | Yes                 |  | Thumb Condition:                   |                    | See | Notes                       | Thumb Cylinder<br>Condition:  |                            | No Damages Observed |
| Swing Tower Cylinder:                   | No                  |  | Swing Tower Cylinder<br>Condition: |                    | N/A | A                           | Stick Cylinder:               |                            | Yes                 |
| Boom Cylinder:                          | Yes                 |  | Boom Cylinder<br>Condition:        |                    | See | See Notes                   |                               | al Cylinders:              | No                  |
| Additional Cylinders<br>Condition:      | N/A                 |  | Additional Cylinders<br>Name:      |                    | N/A | N/A                         |                               |                            |                     |
| Attachment Type:                        | N/A                 |  | Attachment Condition:              |                    | N/A | N/A                         |                               |                            |                     |
| Engine Details                          |                     |  |                                    |                    |     |                             |                               |                            |                     |
| Engine Compartment: See Notes           |                     |  |                                    |                    | Oil | Oil Dipstick:               |                               | Good Level / Dark in Color |                     |
|                                         |                     |  |                                    | Tr                 | ack | s                           |                               |                            |                     |
| Right Track Condition:                  | See Notes           |  |                                    | Right Track Brand: |     | Obstructed                  | Right                         | Track Size:                | Obstructed          |
| Right Track Tread<br>Depth Measurement: | N/A                 |  |                                    | Right Track-Idler: |     | No Damages Observed Right T |                               | Track-Sprocket:            | See Notes           |
| Right Track Rollers:                    | No Damages Observed |  |                                    |                    |     |                             |                               |                            |                     |
| Left Track Condition:                   | See Notes           |  |                                    | Left Track Brand:  |     | Obstructed L                |                               | rack Size:                 | Obstructed          |
| Left Track Tread Depth<br>Measurement:  | N/A                 |  |                                    | Left Track-Idler:  |     | No Damages Observed         |                               | rack-Sprocket:             | See Notes           |