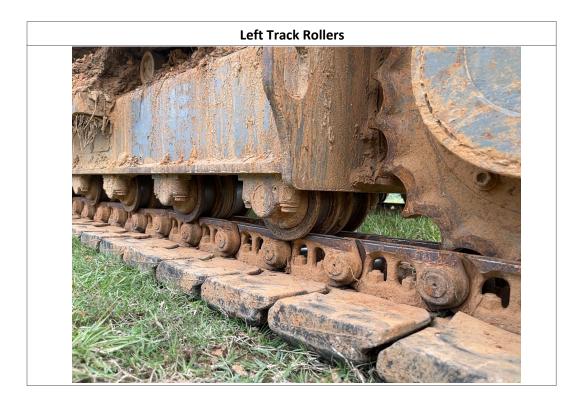

| Unit Information                        |                     |  |                                    |                    |     |                             |                               |                            |                     |
|-----------------------------------------|---------------------|--|------------------------------------|--------------------|-----|-----------------------------|-------------------------------|----------------------------|---------------------|
| Engine Hours:                           | 2,654               |  | 154                                |                    | EN  | EMS Warning Lights:         |                               | No                         |                     |
| Interior Details                        |                     |  |                                    |                    |     |                             |                               |                            |                     |
| Interior Condition:                     | No Damages Observed |  | Operator's Seat:                   |                    | See | Notes                       | Radio:                        |                            | No                  |
| A/C:                                    | Yes                 |  | Travel Controls:                   |                    | No  | Damages Observed            | Pedals:                       |                            | See Notes           |
| Floorboard:                             | No Damages Observed |  | Power Mirrors:                     |                    | No  |                             | Heated Mirrors:               |                            | No                  |
| Switches and Controls:                  | No Damages Observed |  | Cab Mirror:                        |                    | N/A | N/A Bacl                    |                               | Camera:                    | No                  |
| Exterior Details                        |                     |  |                                    |                    |     |                             |                               |                            |                     |
| Mirrors:                                | See Notes           |  | Steps:                             |                    | No  | Damages Observed            | Handrails:                    |                            | See Notes           |
| Exhaust System:                         | See Notes           |  | ROPS:                              |                    | No  | Damages Observed            | Undercarriage:                |                            | No Damages Observed |
| Front Lights:                           | No Damages Observed |  | Rear Lights:                       |                    | N/A | Δ                           | Engine Serial Plate:          |                            | Obstructed          |
| Bucket:                                 | Yes                 |  | Bucket Condition:                  |                    | See | Notes                       | Bucket Cylinder<br>Condition: |                            | No Damages Observed |
| Blade:                                  | Yes                 |  | Blade Condition:                   |                    | No  | Damages Observed            | Blade Cylinder<br>Condition:  |                            | See Notes           |
| Thumb:                                  | Yes                 |  | Thumb Condition:                   |                    | See | Notes                       | Thumb Cylinder<br>Condition:  |                            | No Damages Observed |
| Swing Tower Cylinder:                   | No                  |  | Swing Tower Cylinder<br>Condition: |                    | N/A | A                           | Stick Cylinder:               |                            | Yes                 |
| Boom Cylinder:                          | Yes                 |  | Boom Cylinder<br>Condition:        |                    | See | See Notes                   |                               | al Cylinders:              | No                  |
| Additional Cylinders<br>Condition:      | N/A                 |  | Additional Cylinders<br>Name:      |                    | N/A | N/A                         |                               |                            |                     |
| Attachment Type:                        | N/A                 |  | Attachment Condition:              |                    | N/A | N/A                         |                               |                            |                     |
| Engine Details                          |                     |  |                                    |                    |     |                             |                               |                            |                     |
| Engine Compartment: See Notes           |                     |  |                                    |                    | Oil | Oil Dipstick:               |                               | Good Level / Dark in Color |                     |
|                                         |                     |  |                                    | Tr                 | ack | s                           |                               |                            |                     |
| Right Track Condition:                  | See Notes           |  |                                    | Right Track Brand: |     | Obstructed                  | Right                         | Track Size:                | Obstructed          |
| Right Track Tread<br>Depth Measurement: | N/A                 |  |                                    | Right Track-Idler: |     | No Damages Observed Right T |                               | Track-Sprocket:            | See Notes           |
| Right Track Rollers:                    | No Damages Observed |  |                                    |                    |     |                             |                               |                            |                     |
| Left Track Condition:                   | See Notes           |  |                                    | Left Track Brand:  |     | Obstructed L                |                               | rack Size:                 | Obstructed          |
| Left Track Tread Depth<br>Measurement:  | N/A                 |  |                                    | Left Track-Idler:  |     | No Damages Observed         |                               | rack-Sprocket:             | See Notes           |

#### Disclaimer

No Damages Observed

Measurement: Left Track Rollers: