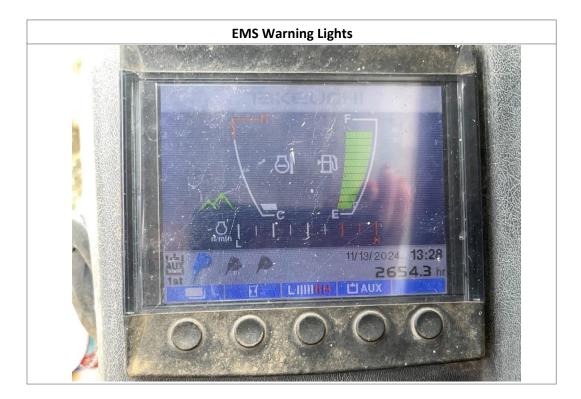

| Unit Information                        |                     |  |                                    |                    |     |                             |                               |                            |                     |
|-----------------------------------------|---------------------|--|------------------------------------|--------------------|-----|-----------------------------|-------------------------------|----------------------------|---------------------|
| Engine Hours:                           | 2,654               |  | 154                                |                    | EN  | EMS Warning Lights:         |                               | No                         |                     |
| Interior Details                        |                     |  |                                    |                    |     |                             |                               |                            |                     |
| Interior Condition:                     | No Damages Observed |  | Operator's Seat:                   |                    | See | Notes                       | Radio:                        |                            | No                  |
| A/C:                                    | Yes                 |  | Travel Controls:                   |                    | No  | Damages Observed            | Pedals:                       |                            | See Notes           |
| Floorboard:                             | No Damages Observed |  | Power Mirrors:                     |                    | No  |                             | Heated Mirrors:               |                            | No                  |
| Switches and Controls:                  | No Damages Observed |  | Cab Mirror:                        |                    | N/A | N/A Bacl                    |                               | Camera:                    | No                  |
| Exterior Details                        |                     |  |                                    |                    |     |                             |                               |                            |                     |
| Mirrors:                                | See Notes           |  | Steps:                             |                    | No  | Damages Observed            | Handrails:                    |                            | See Notes           |
| Exhaust System:                         | See Notes           |  | ROPS:                              |                    | No  | Damages Observed            | Undercarriage:                |                            | No Damages Observed |
| Front Lights:                           | No Damages Observed |  | Rear Lights:                       |                    | N/A | Δ                           | Engine Serial Plate:          |                            | Obstructed          |
| Bucket:                                 | Yes                 |  | Bucket Condition:                  |                    | See | Notes                       | Bucket Cylinder<br>Condition: |                            | No Damages Observed |
| Blade:                                  | Yes                 |  | Blade Condition:                   |                    | No  | Damages Observed            | Blade Cylinder<br>Condition:  |                            | See Notes           |
| Thumb:                                  | Yes                 |  | Thumb Condition:                   |                    | See | Notes                       | Thumb Cylinder<br>Condition:  |                            | No Damages Observed |
| Swing Tower Cylinder:                   | No                  |  | Swing Tower Cylinder<br>Condition: |                    | N/A | A                           | Stick Cylinder:               |                            | Yes                 |
| Boom Cylinder:                          | Yes                 |  | Boom Cylinder<br>Condition:        |                    | See | See Notes                   |                               | al Cylinders:              | No                  |
| Additional Cylinders<br>Condition:      | N/A                 |  | Additional Cylinders<br>Name:      |                    | N/A | N/A                         |                               |                            |                     |
| Attachment Type:                        | N/A                 |  | Attachment Condition:              |                    | N/A | N/A                         |                               |                            |                     |
| Engine Details                          |                     |  |                                    |                    |     |                             |                               |                            |                     |
| Engine Compartment: See Notes           |                     |  |                                    |                    | Oil | Oil Dipstick:               |                               | Good Level / Dark in Color |                     |
|                                         |                     |  |                                    | Tr                 | ack | s                           |                               |                            |                     |
| Right Track Condition:                  | See Notes           |  |                                    | Right Track Brand: |     | Obstructed                  | Right                         | Track Size:                | Obstructed          |
| Right Track Tread<br>Depth Measurement: | N/A                 |  |                                    | Right Track-Idler: |     | No Damages Observed Right T |                               | Track-Sprocket:            | See Notes           |
| Right Track Rollers:                    | No Damages Observed |  |                                    |                    |     |                             |                               |                            |                     |
| Left Track Condition:                   | See Notes           |  |                                    | Left Track Brand:  |     | Obstructed L                |                               | rack Size:                 | Obstructed          |
| Left Track Tread Depth<br>Measurement:  | N/A                 |  |                                    | Left Track-Idler:  |     | No Damages Observed         |                               | rack-Sprocket:             | See Notes           |