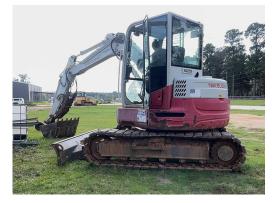

#### **Observations / Comments**

The thumb has been chained up in place and appears to be missing the retainer pin and linkage for the thumb. The thumb also appears to be slightly bent. The pin from the arm to the bucket appears to be worn, with a visible gap around the pin. The tooth adapters on the bucket appear to be worn down. The left cab mirror appears to be damaged. The rear counterweight paint on the unit is scratched. The right lower sheetmetal is dented. The blade cylinder cover is bent. The small oil cooler is dented. The A/C condenser appears to be oily and possibly leaking, or there may be a leak in the compartment. The washer fluid reservoir appears to be laving inside the engine cooler compartment and is cracked. The exhaust tip is bent. The paint on the rear of the cab is cracking. The hose in the engine conpartment appears to be rubbing on the hood. The overflow tube is missing from the coolant reservoir cap. The coolant reservoir appears to be starting to fall off the retainer bracket. There appears to be no coolant in the reservoir. The engine oil is dark in color. The operator seat material is stained, with small holes in the bottom seat material, and the material on the lower cushion is peeling off. The right pedal is missing the rubber cover. The front right lower part of the cab is missing paint, and the metai is forming rust. The left grab handle on the cab has scratched-off paint. The boom cylinder paint is scratched and worn off the cylinder, and the shield is missing. The grease lines on the front lower part of the cab are cut and hanging on the frame. The sprockets on the right and left side are showing wear. The track pads have cuts and gouges, and some of the pads appear to be breaking off. The right track master link for the tracks appears to be coming out of the housing. The rear right enclosure door sheetmetal appears to be dented.

| Unit Information                        |                     |  |                                    |                    |     |                             |                               |                            |                     |
|-----------------------------------------|---------------------|--|------------------------------------|--------------------|-----|-----------------------------|-------------------------------|----------------------------|---------------------|
| Engine Hours:                           | 2,654               |  | 154                                |                    | EN  | EMS Warning Lights:         |                               | No                         |                     |
| Interior Details                        |                     |  |                                    |                    |     |                             |                               |                            |                     |
| Interior Condition:                     | No Damages Observed |  | Operator's Seat:                   |                    | See | Notes                       | Radio:                        |                            | No                  |
| A/C:                                    | Yes                 |  | Travel Controls:                   |                    | No  | Damages Observed            | Pedals:                       |                            | See Notes           |
| Floorboard:                             | No Damages Observed |  | Power Mirrors:                     |                    | No  |                             | Heated Mirrors:               |                            | No                  |
| Switches and Controls:                  | No Damages Observed |  | Cab Mirror:                        |                    | N/A | N/A Bacl                    |                               | Camera:                    | No                  |
| Exterior Details                        |                     |  |                                    |                    |     |                             |                               |                            |                     |
| Mirrors:                                | See Notes           |  | Steps:                             |                    | No  | Damages Observed            | Handrails:                    |                            | See Notes           |
| Exhaust System:                         | See Notes           |  | ROPS:                              |                    | No  | Damages Observed            | Undercarriage:                |                            | No Damages Observed |
| Front Lights:                           | No Damages Observed |  | Rear Lights:                       |                    | N/A | Δ                           | Engine Serial Plate:          |                            | Obstructed          |
| Bucket:                                 | Yes                 |  | Bucket Condition:                  |                    | See | Notes                       | Bucket Cylinder<br>Condition: |                            | No Damages Observed |
| Blade:                                  | Yes                 |  | Blade Condition:                   |                    | No  | Damages Observed            | Blade Cylinder<br>Condition:  |                            | See Notes           |
| Thumb:                                  | Yes                 |  | Thumb Condition:                   |                    | See | Notes                       | Thumb Cylinder<br>Condition:  |                            | No Damages Observed |
| Swing Tower Cylinder:                   | No                  |  | Swing Tower Cylinder<br>Condition: |                    | N/A | A                           | Stick Cylinder:               |                            | Yes                 |
| Boom Cylinder:                          | Yes                 |  | Boom Cylinder<br>Condition:        |                    | See | See Notes                   |                               | al Cylinders:              | No                  |
| Additional Cylinders<br>Condition:      | N/A                 |  | Additional Cylinders<br>Name:      |                    | N/A | N/A                         |                               |                            |                     |
| Attachment Type:                        | N/A                 |  | Attachment Condition:              |                    | N/A | N/A                         |                               |                            |                     |
| Engine Details                          |                     |  |                                    |                    |     |                             |                               |                            |                     |
| Engine Compartment: See Notes           |                     |  |                                    |                    | Oil | Oil Dipstick:               |                               | Good Level / Dark in Color |                     |
|                                         |                     |  |                                    | Tr                 | ack | s                           |                               |                            |                     |
| Right Track Condition:                  | See Notes           |  |                                    | Right Track Brand: |     | Obstructed                  | Right                         | Track Size:                | Obstructed          |
| Right Track Tread<br>Depth Measurement: | N/A                 |  |                                    | Right Track-Idler: |     | No Damages Observed Right T |                               | Track-Sprocket:            | See Notes           |
| Right Track Rollers:                    | No Damages Observed |  |                                    |                    |     |                             |                               |                            |                     |
| Left Track Condition:                   | See Notes           |  |                                    | Left Track Brand:  |     | Obstructed L                |                               | rack Size:                 | Obstructed          |
| Left Track Tread Depth<br>Measurement:  | N/A                 |  |                                    | Left Track-Idler:  |     | No Damages Observed         |                               | rack-Sprocket:             | See Notes           |