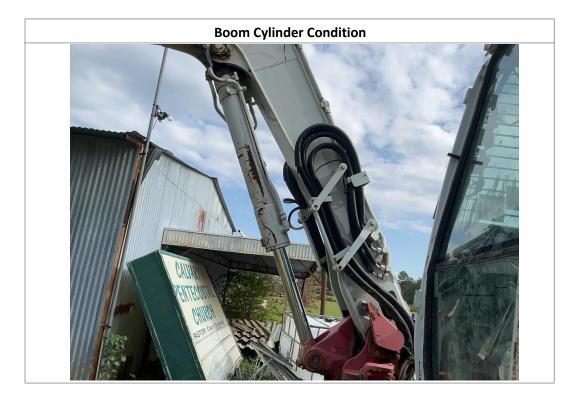

#### **Observations / Comments**

The thumb has been chained up in place and appears to be missing the retainer pin and linkage for the thumb. The thumb also appears to be slightly bent. The pin from the arm to the bucket appears to be worn, with a visible gap around the pin. The tooth adapters on the bucket appear to be worn down. The left cab mirror appears to be damaged. The rear counterweight paint on the unit is scratched. The right lower sheetmetal is dented. The blade cylinder cover is bent. The small oil cooler is dented. The A/C condenser appears to be oily and possibly leaking, or there may be a leak in the compartment. The washer fluid reservoir appears to be laving inside the engine cooler compartment and is cracked. The exhaust tip is bent. The paint on the rear of the cab is cracking. The hose in the engine conpartment appears to be rubbing on the hood. The overflow tube is missing from the coolant reservoir cap. The coolant reservoir appears to be starting to fall off the retainer bracket. There appears to be no coolant in the reservoir. The engine oil is dark in color. The operator seat material is stained, with small holes in the bottom seat material, and the material on the lower cushion is peeling off. The right pedal is missing the rubber cover. The front right lower part of the cab is missing paint, and the metai is forming rust. The left grab handle on the cab has scratched-off paint. The boom cylinder paint is scratched and worn off the cylinder, and the shield is missing. The grease lines on the front lower part of the cab are cut and hanging on the frame. The sprockets on the right and left side are showing wear. The track pads have cuts and gouges, and some of the pads appear to be breaking off. The right track master link for the tracks appears to be coming out of the housing. The rear right enclosure door sheetmetal appears to be dented.

| Unit Information                        |                     |  |                                    |                    |     |                             |                               |                            |                     |
|-----------------------------------------|---------------------|--|------------------------------------|--------------------|-----|-----------------------------|-------------------------------|----------------------------|---------------------|
| Engine Hours:                           | 2,654               |  | 154                                |                    | EN  | EMS Warning Lights:         |                               | No                         |                     |
| Interior Details                        |                     |  |                                    |                    |     |                             |                               |                            |                     |
| Interior Condition:                     | No Damages Observed |  | Operator's Seat:                   |                    | See | Notes                       | Radio:                        |                            | No                  |
| A/C:                                    | Yes                 |  | Travel Controls:                   |                    | No  | Damages Observed            | Pedals:                       |                            | See Notes           |
| Floorboard:                             | No Damages Observed |  | Power Mirrors:                     |                    | No  |                             | Heated Mirrors:               |                            | No                  |
| Switches and Controls:                  | No Damages Observed |  | Cab Mirror:                        |                    | N/A | N/A Bacl                    |                               | Camera:                    | No                  |
| Exterior Details                        |                     |  |                                    |                    |     |                             |                               |                            |                     |
| Mirrors:                                | See Notes           |  | Steps:                             |                    | No  | Damages Observed            | Handrails:                    |                            | See Notes           |
| Exhaust System:                         | See Notes           |  | ROPS:                              |                    | No  | Damages Observed            | Undercarriage:                |                            | No Damages Observed |
| Front Lights:                           | No Damages Observed |  | Rear Lights:                       |                    | N/A | Δ                           | Engine Serial Plate:          |                            | Obstructed          |
| Bucket:                                 | Yes                 |  | Bucket Condition:                  |                    | See | Notes                       | Bucket Cylinder<br>Condition: |                            | No Damages Observed |
| Blade:                                  | Yes                 |  | Blade Condition:                   |                    | No  | Damages Observed            | Blade Cylinder<br>Condition:  |                            | See Notes           |
| Thumb:                                  | Yes                 |  | Thumb Condition:                   |                    | See | Notes                       | Thumb Cylinder<br>Condition:  |                            | No Damages Observed |
| Swing Tower Cylinder:                   | No                  |  | Swing Tower Cylinder<br>Condition: |                    | N/A | A                           | Stick Cylinder:               |                            | Yes                 |
| Boom Cylinder:                          | Yes                 |  | Boom Cylinder<br>Condition:        |                    | See | See Notes                   |                               | al Cylinders:              | No                  |
| Additional Cylinders<br>Condition:      | N/A                 |  | Additional Cylinders<br>Name:      |                    | N/A | N/A                         |                               |                            |                     |
| Attachment Type:                        | N/A                 |  | Attachment Condition:              |                    | N/A | N/A                         |                               |                            |                     |
| Engine Details                          |                     |  |                                    |                    |     |                             |                               |                            |                     |
| Engine Compartment: See Notes           |                     |  |                                    |                    | Oil | Oil Dipstick:               |                               | Good Level / Dark in Color |                     |
|                                         |                     |  |                                    | Tr                 | ack | s                           |                               |                            |                     |
| Right Track Condition:                  | See Notes           |  |                                    | Right Track Brand: |     | Obstructed                  | Right                         | Track Size:                | Obstructed          |
| Right Track Tread<br>Depth Measurement: | N/A                 |  |                                    | Right Track-Idler: |     | No Damages Observed Right T |                               | Track-Sprocket:            | See Notes           |
| Right Track Rollers:                    | No Damages Observed |  |                                    |                    |     |                             |                               |                            |                     |
| Left Track Condition:                   | See Notes           |  |                                    | Left Track Brand:  |     | Obstructed L                |                               | rack Size:                 | Obstructed          |
| Left Track Tread Depth<br>Measurement:  | N/A                 |  |                                    | Left Track-Idler:  |     | No Damages Observed         |                               | rack-Sprocket:             | See Notes           |