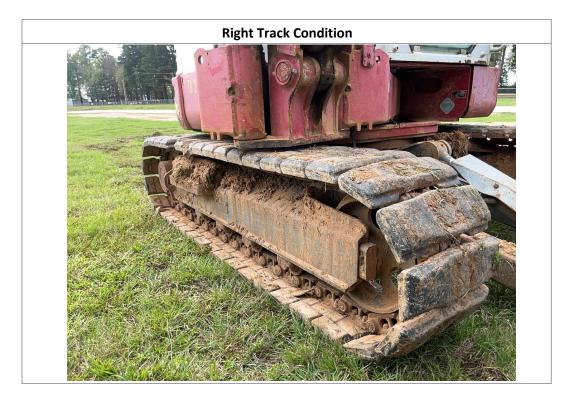

#### **Observations / Comments**

The thumb has been chained up in place and appears to be missing the retainer pin and linkage for the thumb. The thumb also appears to be slightly bent. The pin from the arm to the bucket appears to be worn, with a visible gap around the pin. The tooth adapters on the bucket appear to be worn down. The left cab mirror appears to be damaged. The rear counterweight paint on the unit is scratched. The right lower sheetmetal is dented. The blade cylinder cover is bent. The small oil cooler is dented. The A/C condenser appears to be oily and possibly leaking, or there may be a leak in the compartment. The washer fluid reservoir appears to be laving inside the engine cooler compartment and is cracked. The exhaust tip is bent. The paint on the rear of the cab is cracking. The hose in the engine conpartment appears to be rubbing on the hood. The overflow tube is missing from the coolant reservoir cap. The coolant reservoir appears to be starting to fall off the retainer bracket. There appears to be no coolant in the reservoir. The engine oil is dark in color. The operator seat material is stained, with small holes in the bottom seat material, and the material on the lower cushion is peeling off. The right pedal is missing the rubber cover. The front right lower part of the cab is missing paint, and the metai is forming rust. The left grab handle on the cab has scratched-off paint. The boom cylinder paint is scratched and worn off the cylinder, and the shield is missing. The grease lines on the front lower part of the cab are cut and hanging on the frame. The sprockets on the right and left side are showing wear. The track pads have cuts and gouges, and some of the pads appear to be breaking off. The right track master link for the tracks appears to be coming out of the housing. The rear right enclosure door sheetmetal appears to be dented.

| Unit Information                        |                     |  |                                    |                    |     |                             |                               |                            |                     |
|-----------------------------------------|---------------------|--|------------------------------------|--------------------|-----|-----------------------------|-------------------------------|----------------------------|---------------------|
| Engine Hours:                           | 2,654               |  | 154                                |                    | EN  | EMS Warning Lights:         |                               | No                         |                     |
| Interior Details                        |                     |  |                                    |                    |     |                             |                               |                            |                     |
| Interior Condition:                     | No Damages Observed |  | Operator's Seat:                   |                    | See | Notes                       | Radio:                        |                            | No                  |
| A/C:                                    | Yes                 |  | Travel Controls:                   |                    | No  | Damages Observed            | Pedals:                       |                            | See Notes           |
| Floorboard:                             | No Damages Observed |  | Power Mirrors:                     |                    | No  |                             | Heated Mirrors:               |                            | No                  |
| Switches and Controls:                  | No Damages Observed |  | Cab Mirror:                        |                    | N/A | N/A Bacl                    |                               | Camera:                    | No                  |
| Exterior Details                        |                     |  |                                    |                    |     |                             |                               |                            |                     |
| Mirrors:                                | See Notes           |  | Steps:                             |                    | No  | Damages Observed            | Handrails:                    |                            | See Notes           |
| Exhaust System:                         | See Notes           |  | ROPS:                              |                    | No  | Damages Observed            | Undercarriage:                |                            | No Damages Observed |
| Front Lights:                           | No Damages Observed |  | Rear Lights:                       |                    | N/A | Δ                           | Engine Serial Plate:          |                            | Obstructed          |
| Bucket:                                 | Yes                 |  | Bucket Condition:                  |                    | See | Notes                       | Bucket Cylinder<br>Condition: |                            | No Damages Observed |
| Blade:                                  | Yes                 |  | Blade Condition:                   |                    | No  | Damages Observed            | Blade Cylinder<br>Condition:  |                            | See Notes           |
| Thumb:                                  | Yes                 |  | Thumb Condition:                   |                    | See | Notes                       | Thumb Cylinder<br>Condition:  |                            | No Damages Observed |
| Swing Tower Cylinder:                   | No                  |  | Swing Tower Cylinder<br>Condition: |                    | N/A | A                           | Stick Cylinder:               |                            | Yes                 |
| Boom Cylinder:                          | Yes                 |  | Boom Cylinder<br>Condition:        |                    | See | See Notes                   |                               | al Cylinders:              | No                  |
| Additional Cylinders<br>Condition:      | N/A                 |  | Additional Cylinders<br>Name:      |                    | N/A | N/A                         |                               |                            |                     |
| Attachment Type:                        | N/A                 |  | Attachment Condition:              |                    | N/A | N/A                         |                               |                            |                     |
| Engine Details                          |                     |  |                                    |                    |     |                             |                               |                            |                     |
| Engine Compartment: See Notes           |                     |  |                                    |                    | Oil | Oil Dipstick:               |                               | Good Level / Dark in Color |                     |
|                                         |                     |  |                                    | Tr                 | ack | s                           |                               |                            |                     |
| Right Track Condition:                  | See Notes           |  |                                    | Right Track Brand: |     | Obstructed                  | Right                         | Track Size:                | Obstructed          |
| Right Track Tread<br>Depth Measurement: | N/A                 |  |                                    | Right Track-Idler: |     | No Damages Observed Right T |                               | Track-Sprocket:            | See Notes           |
| Right Track Rollers:                    | No Damages Observed |  |                                    |                    |     |                             |                               |                            |                     |
| Left Track Condition:                   | See Notes           |  |                                    | Left Track Brand:  |     | Obstructed L                |                               | rack Size:                 | Obstructed          |
| Left Track Tread Depth<br>Measurement:  | N/A                 |  |                                    | Left Track-Idler:  |     | No Damages Observed         |                               | rack-Sprocket:             | See Notes           |