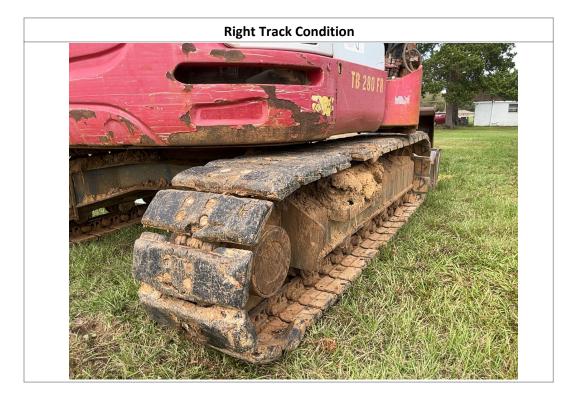

#### **Observations / Comments**

The thumb has been chained up in place and appears to be missing the retainer pin and linkage for the thumb. The thumb also appears to be slightly bent. The pin from the arm to the bucket appears to be worn, with a visible gap around the pin. The tooth adapters on the bucket appear to be worn down. The left cab mirror appears to be damaged. The rear counterweight paint on the unit is scratched. The right lower sheetmetal is dented. The blade cylinder cover is bent. The small oil cooler is dented. The A/C condenser appears to be oily and possibly leaking, or there may be a leak in the compartment. The washer fluid reservoir appears to be laving inside the engine cooler compartment and is cracked. The exhaust tip is bent. The paint on the rear of the cab is cracking. The hose in the engine conpartment appears to be rubbing on the hood. The overflow tube is missing from the coolant reservoir cap. The coolant reservoir appears to be starting to fall off the retainer bracket. There appears to be no coolant in the reservoir. The engine oil is dark in color. The operator seat material is stained, with small holes in the bottom seat material, and the material on the lower cushion is peeling off. The right pedal is missing the rubber cover. The front right lower part of the cab is missing paint, and the metai is forming rust. The left grab handle on the cab has scratched-off paint. The boom cylinder paint is scratched and worn off the cylinder, and the shield is missing. The grease lines on the front lower part of the cab are cut and hanging on the frame. The sprockets on the right and left side are showing wear. The track pads have cuts and gouges, and some of the pads appear to be breaking off. The right track master link for the tracks appears to be coming out of the housing. The rear right enclosure door sheetmetal appears to be dented.

| Unit Information                        |                     |  |                                    |                    |     |                             |                               |                            |                     |
|-----------------------------------------|---------------------|--|------------------------------------|--------------------|-----|-----------------------------|-------------------------------|----------------------------|---------------------|
| Engine Hours:                           | 2,654               |  | 154                                |                    | EN  | EMS Warning Lights:         |                               | No                         |                     |
| Interior Details                        |                     |  |                                    |                    |     |                             |                               |                            |                     |
| Interior Condition:                     | No Damages Observed |  | Operator's Seat:                   |                    | See | Notes                       | Radio:                        |                            | No                  |
| A/C:                                    | Yes                 |  | Travel Controls:                   |                    | No  | Damages Observed            | Pedals:                       |                            | See Notes           |
| Floorboard:                             | No Damages Observed |  | Power Mirrors:                     |                    | No  |                             | Heated Mirrors:               |                            | No                  |
| Switches and Controls:                  | No Damages Observed |  | Cab Mirror:                        |                    | N/A | N/A Bacl                    |                               | Camera:                    | No                  |
| Exterior Details                        |                     |  |                                    |                    |     |                             |                               |                            |                     |
| Mirrors:                                | See Notes           |  | Steps:                             |                    | No  | Damages Observed            | Handrails:                    |                            | See Notes           |
| Exhaust System:                         | See Notes           |  | ROPS:                              |                    | No  | Damages Observed            | Undercarriage:                |                            | No Damages Observed |
| Front Lights:                           | No Damages Observed |  | Rear Lights:                       |                    | N/A | Δ                           | Engine Serial Plate:          |                            | Obstructed          |
| Bucket:                                 | Yes                 |  | Bucket Condition:                  |                    | See | Notes                       | Bucket Cylinder<br>Condition: |                            | No Damages Observed |
| Blade:                                  | Yes                 |  | Blade Condition:                   |                    | No  | Damages Observed            | Blade Cylinder<br>Condition:  |                            | See Notes           |
| Thumb:                                  | Yes                 |  | Thumb Condition:                   |                    | See | Notes                       | Thumb Cylinder<br>Condition:  |                            | No Damages Observed |
| Swing Tower Cylinder:                   | No                  |  | Swing Tower Cylinder<br>Condition: |                    | N/A | A                           | Stick Cylinder:               |                            | Yes                 |
| Boom Cylinder:                          | Yes                 |  | Boom Cylinder<br>Condition:        |                    | See | See Notes                   |                               | al Cylinders:              | No                  |
| Additional Cylinders<br>Condition:      | N/A                 |  | Additional Cylinders<br>Name:      |                    | N/A | N/A                         |                               |                            |                     |
| Attachment Type:                        | N/A                 |  | Attachment Condition:              |                    | N/A | N/A                         |                               |                            |                     |
| Engine Details                          |                     |  |                                    |                    |     |                             |                               |                            |                     |
| Engine Compartment: See Notes           |                     |  |                                    |                    | Oil | Oil Dipstick:               |                               | Good Level / Dark in Color |                     |
|                                         |                     |  |                                    | Tr                 | ack | s                           |                               |                            |                     |
| Right Track Condition:                  | See Notes           |  |                                    | Right Track Brand: |     | Obstructed                  | Right                         | Track Size:                | Obstructed          |
| Right Track Tread<br>Depth Measurement: | N/A                 |  |                                    | Right Track-Idler: |     | No Damages Observed Right T |                               | Track-Sprocket:            | See Notes           |
| Right Track Rollers:                    | No Damages Observed |  |                                    |                    |     |                             |                               |                            |                     |
| Left Track Condition:                   | See Notes           |  |                                    | Left Track Brand:  |     | Obstructed L                |                               | rack Size:                 | Obstructed          |
| Left Track Tread Depth<br>Measurement:  | N/A                 |  |                                    | Left Track-Idler:  |     | No Damages Observed         |                               | rack-Sprocket:             | See Notes           |