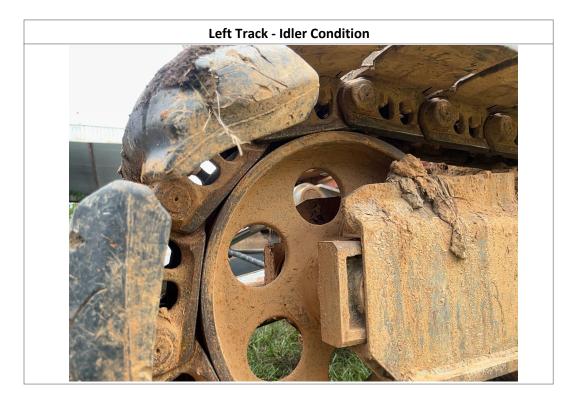

| Unit Information                        |                     |  |                                    |                    |     |                             |                               |                            |                     |
|-----------------------------------------|---------------------|--|------------------------------------|--------------------|-----|-----------------------------|-------------------------------|----------------------------|---------------------|
| Engine Hours:                           | 2,654               |  | 154                                |                    | EN  | EMS Warning Lights:         |                               | No                         |                     |
| Interior Details                        |                     |  |                                    |                    |     |                             |                               |                            |                     |
| Interior Condition:                     | No Damages Observed |  | Operator's Seat:                   |                    | See | Notes                       | Radio:                        |                            | No                  |
| A/C:                                    | Yes                 |  | Travel Controls:                   |                    | No  | Damages Observed            | Pedals:                       |                            | See Notes           |
| Floorboard:                             | No Damages Observed |  | Power Mirrors:                     |                    | No  |                             | Heated Mirrors:               |                            | No                  |
| Switches and Controls:                  | No Damages Observed |  | Cab Mirror:                        |                    | N/A | N/A Bacl                    |                               | Camera:                    | No                  |
| Exterior Details                        |                     |  |                                    |                    |     |                             |                               |                            |                     |
| Mirrors:                                | See Notes           |  | Steps:                             |                    | No  | Damages Observed            | Handrails:                    |                            | See Notes           |
| Exhaust System:                         | See Notes           |  | ROPS:                              |                    | No  | Damages Observed            | Undercarriage:                |                            | No Damages Observed |
| Front Lights:                           | No Damages Observed |  | Rear Lights:                       |                    | N/A | Δ                           | Engine Serial Plate:          |                            | Obstructed          |
| Bucket:                                 | Yes                 |  | Bucket Condition:                  |                    | See | Notes                       | Bucket Cylinder<br>Condition: |                            | No Damages Observed |
| Blade:                                  | Yes                 |  | Blade Condition:                   |                    | No  | Damages Observed            | Blade Cylinder<br>Condition:  |                            | See Notes           |
| Thumb:                                  | Yes                 |  | Thumb Condition:                   |                    | See | Notes                       | Thumb Cylinder<br>Condition:  |                            | No Damages Observed |
| Swing Tower Cylinder:                   | No                  |  | Swing Tower Cylinder<br>Condition: |                    | N/A | A                           | Stick Cylinder:               |                            | Yes                 |
| Boom Cylinder:                          | Yes                 |  | Boom Cylinder<br>Condition:        |                    | See | See Notes                   |                               | al Cylinders:              | No                  |
| Additional Cylinders<br>Condition:      | N/A                 |  | Additional Cylinders<br>Name:      |                    | N/A | N/A                         |                               |                            |                     |
| Attachment Type:                        | N/A                 |  | Attachment Condition:              |                    | N/A | N/A                         |                               |                            |                     |
| Engine Details                          |                     |  |                                    |                    |     |                             |                               |                            |                     |
| Engine Compartment: See Notes           |                     |  |                                    |                    | Oil | Oil Dipstick:               |                               | Good Level / Dark in Color |                     |
|                                         |                     |  |                                    | Tr                 | ack | s                           |                               |                            |                     |
| Right Track Condition:                  | See Notes           |  |                                    | Right Track Brand: |     | Obstructed                  | Right                         | Track Size:                | Obstructed          |
| Right Track Tread<br>Depth Measurement: | N/A                 |  |                                    | Right Track-Idler: |     | No Damages Observed Right T |                               | Track-Sprocket:            | See Notes           |
| Right Track Rollers:                    | No Damages Observed |  |                                    |                    |     |                             |                               |                            |                     |
| Left Track Condition:                   | See Notes           |  |                                    | Left Track Brand:  |     | Obstructed L                |                               | rack Size:                 | Obstructed          |
| Left Track Tread Depth<br>Measurement:  | N/A                 |  |                                    | Left Track-Idler:  |     | No Damages Observed         |                               | rack-Sprocket:             | See Notes           |