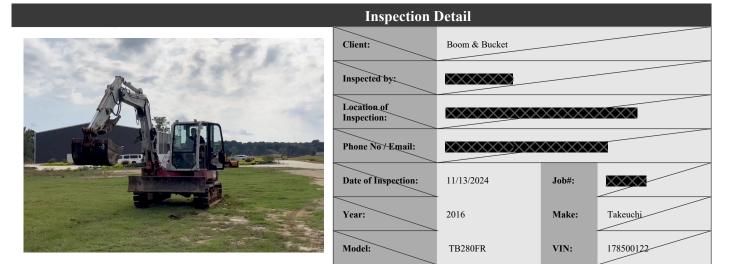

# **Inspection Details**

| Unit Information                        |                     |  |                                    |                    |     |                             |                               |                            |                     |
|-----------------------------------------|---------------------|--|------------------------------------|--------------------|-----|-----------------------------|-------------------------------|----------------------------|---------------------|
| Engine Hours:                           | 2,654               |  | 154                                |                    | EN  | EMS Warning Lights:         |                               | No                         |                     |
| Interior Details                        |                     |  |                                    |                    |     |                             |                               |                            |                     |
| Interior Condition:                     | No Damages Observed |  | Operator's Seat:                   |                    | See | Notes                       | Radio:                        |                            | No                  |
| A/C:                                    | Yes                 |  | Travel Controls:                   |                    | No  | Damages Observed            | Pedals:                       |                            | See Notes           |
| Floorboard:                             | No Damages Observed |  | Power Mirrors:                     |                    | No  |                             | Heated Mirrors:               |                            | No                  |
| Switches and Controls:                  | No Damages Observed |  | Cab Mirror:                        |                    | N/A | N/A Bacl                    |                               | Camera:                    | No                  |
| Exterior Details                        |                     |  |                                    |                    |     |                             |                               |                            |                     |
| Mirrors:                                | See Notes           |  | Steps:                             |                    | No  | Damages Observed            | Handrails:                    |                            | See Notes           |
| Exhaust System:                         | See Notes           |  | ROPS:                              |                    | No  | Damages Observed            | Undercarriage:                |                            | No Damages Observed |
| Front Lights:                           | No Damages Observed |  | Rear Lights:                       |                    | N/A | Δ                           | Engine Serial Plate:          |                            | Obstructed          |
| Bucket:                                 | Yes                 |  | Bucket Condition:                  |                    | See | Notes                       | Bucket Cylinder<br>Condition: |                            | No Damages Observed |
| Blade:                                  | Yes                 |  | Blade Condition:                   |                    | No  | Damages Observed            | Blade Cylinder<br>Condition:  |                            | See Notes           |
| Thumb:                                  | Yes                 |  | Thumb Condition:                   |                    | See | Notes                       | Thumb Cylinder<br>Condition:  |                            | No Damages Observed |
| Swing Tower Cylinder:                   | No                  |  | Swing Tower Cylinder<br>Condition: |                    | N/A | A                           | Stick Cylinder:               |                            | Yes                 |
| Boom Cylinder:                          | Yes                 |  | Boom Cylinder<br>Condition:        |                    | See | See Notes                   |                               | al Cylinders:              | No                  |
| Additional Cylinders<br>Condition:      | N/A                 |  | Additional Cylinders<br>Name:      |                    | N/A | N/A                         |                               |                            |                     |
| Attachment Type:                        | N/A                 |  | Attachment Condition:              |                    | N/A | N/A                         |                               |                            |                     |
| Engine Details                          |                     |  |                                    |                    |     |                             |                               |                            |                     |
| Engine Compartment: See Notes           |                     |  |                                    |                    | Oil | Oil Dipstick:               |                               | Good Level / Dark in Color |                     |
|                                         |                     |  |                                    | Tr                 | ack | s                           |                               |                            |                     |
| Right Track Condition:                  | See Notes           |  |                                    | Right Track Brand: |     | Obstructed                  | Right                         | Track Size:                | Obstructed          |
| Right Track Tread<br>Depth Measurement: | N/A                 |  |                                    | Right Track-Idler: |     | No Damages Observed Right T |                               | Track-Sprocket:            | See Notes           |
| Right Track Rollers:                    | No Damages Observed |  |                                    |                    |     |                             |                               |                            |                     |
| Left Track Condition:                   | See Notes           |  |                                    | Left Track Brand:  |     | Obstructed L                |                               | rack Size:                 | Obstructed          |
| Left Track Tread Depth<br>Measurement:  | N/A                 |  |                                    | Left Track-Idler:  |     | No Damages Observed         |                               | rack-Sprocket:             | See Notes           |