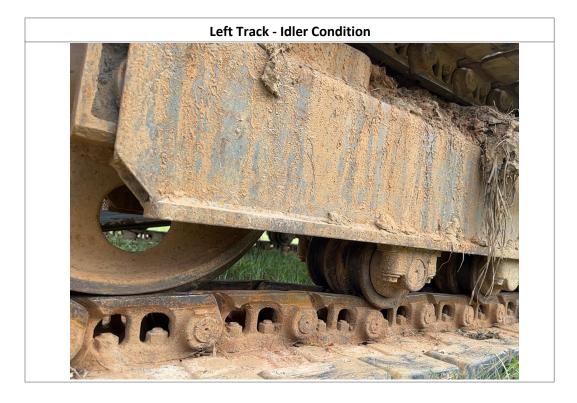

| Unit Information                        |                     |  |                                    |                    |     |                             |                               |                            |                     |
|-----------------------------------------|---------------------|--|------------------------------------|--------------------|-----|-----------------------------|-------------------------------|----------------------------|---------------------|
| Engine Hours:                           | 2,654               |  | 154                                |                    | EN  | EMS Warning Lights:         |                               | No                         |                     |
| Interior Details                        |                     |  |                                    |                    |     |                             |                               |                            |                     |
| Interior Condition:                     | No Damages Observed |  | Operator's Seat:                   |                    | See | Notes                       | Radio:                        |                            | No                  |
| A/C:                                    | Yes                 |  | Travel Controls:                   |                    | No  | Damages Observed            | Pedals:                       |                            | See Notes           |
| Floorboard:                             | No Damages Observed |  | Power Mirrors:                     |                    | No  |                             | Heated Mirrors:               |                            | No                  |
| Switches and Controls:                  | No Damages Observed |  | Cab Mirror:                        |                    | N/A | N/A Bacl                    |                               | Camera:                    | No                  |
| Exterior Details                        |                     |  |                                    |                    |     |                             |                               |                            |                     |
| Mirrors:                                | See Notes           |  | Steps:                             |                    | No  | Damages Observed            | Handrails:                    |                            | See Notes           |
| Exhaust System:                         | See Notes           |  | ROPS:                              |                    | No  | Damages Observed            | Undercarriage:                |                            | No Damages Observed |
| Front Lights:                           | No Damages Observed |  | Rear Lights:                       |                    | N/A | Δ                           | Engine Serial Plate:          |                            | Obstructed          |
| Bucket:                                 | Yes                 |  | Bucket Condition:                  |                    | See | Notes                       | Bucket Cylinder<br>Condition: |                            | No Damages Observed |
| Blade:                                  | Yes                 |  | Blade Condition:                   |                    | No  | Damages Observed            | Blade Cylinder<br>Condition:  |                            | See Notes           |
| Thumb:                                  | Yes                 |  | Thumb Condition:                   |                    | See | Notes                       | Thumb Cylinder<br>Condition:  |                            | No Damages Observed |
| Swing Tower Cylinder:                   | No                  |  | Swing Tower Cylinder<br>Condition: |                    | N/A | A                           | Stick Cylinder:               |                            | Yes                 |
| Boom Cylinder:                          | Yes                 |  | Boom Cylinder<br>Condition:        |                    | See | See Notes                   |                               | al Cylinders:              | No                  |
| Additional Cylinders<br>Condition:      | N/A                 |  | Additional Cylinders<br>Name:      |                    | N/A | N/A                         |                               |                            |                     |
| Attachment Type:                        | N/A                 |  | Attachment Condition:              |                    | N/A | N/A                         |                               |                            |                     |
| Engine Details                          |                     |  |                                    |                    |     |                             |                               |                            |                     |
| Engine Compartment: See Notes           |                     |  |                                    |                    | Oil | Oil Dipstick:               |                               | Good Level / Dark in Color |                     |
|                                         |                     |  |                                    | Tr                 | ack | s                           |                               |                            |                     |
| Right Track Condition:                  | See Notes           |  |                                    | Right Track Brand: |     | Obstructed                  | Right                         | Track Size:                | Obstructed          |
| Right Track Tread<br>Depth Measurement: | N/A                 |  |                                    | Right Track-Idler: |     | No Damages Observed Right T |                               | Track-Sprocket:            | See Notes           |
| Right Track Rollers:                    | No Damages Observed |  |                                    |                    |     |                             |                               |                            |                     |
| Left Track Condition:                   | See Notes           |  |                                    | Left Track Brand:  |     | Obstructed L                |                               | rack Size:                 | Obstructed          |
| Left Track Tread Depth<br>Measurement:  | N/A                 |  |                                    | Left Track-Idler:  |     | No Damages Observed         |                               | rack-Sprocket:             | See Notes           |