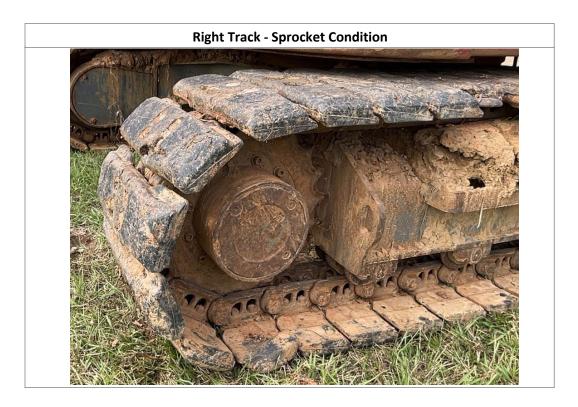

#### **Observations / Comments**

The thumb has been chained up in place and appears to be missing the retainer pin and linkage for the thumb. The thumb also appears to be slightly bent. The pin from the arm to the bucket appears to be worn, with a visible gap around the pin. The tooth adapters on the bucket appear to be worn down. The left cab mirror appears to be damaged. The rear counterweight paint on the unit is scratched. The right lower sheetmetal is dented. The blade cylinder cover is bent. The small oil cooler is dented. The A/C condenser appears to be oily and possibly leaking, or there may be a leak in the compartment. The washer fluid reservoir appears to be laving inside the engine cooler compartment and is cracked. The exhaust tip is bent. The paint on the rear of the cab is cracking. The hose in the engine conpartment appears to be rubbing on the hood. The overflow tube is missing from the coolant reservoir cap. The coolant reservoir appears to be starting to fall off the retainer bracket. There appears to be no coolant in the reservoir. The engine oil is dark in color. The operator seat material is stained, with small holes in the bottom seat material, and the material on the lower cushion is peeling off. The right pedal is missing the rubber cover. The front right lower part of the cab is missing paint, and the metai is forming rust. The left grab handle on the cab has scratched-off paint. The boom cylinder paint is scratched and worn off the cylinder, and the shield is missing. The grease lines on the front lower part of the cab are cut and hanging on the frame. The sprockets on the right and left side are showing wear. The track pads have cuts and gouges, and some of the pads appear to be breaking off. The right track master link for the tracks appears to be coming out of the housing. The rear right enclosure door sheetmetal appears to be dented.

| Unit Information                        |                     |  |                                    |                    |     |                             |                               |                            |                     |
|-----------------------------------------|---------------------|--|------------------------------------|--------------------|-----|-----------------------------|-------------------------------|----------------------------|---------------------|
| Engine Hours:                           | 2,654               |  | 154                                |                    | EN  | EMS Warning Lights:         |                               | No                         |                     |
| Interior Details                        |                     |  |                                    |                    |     |                             |                               |                            |                     |
| Interior Condition:                     | No Damages Observed |  | Operator's Seat:                   |                    | See | Notes                       | Radio:                        |                            | No                  |
| A/C:                                    | Yes                 |  | Travel Controls:                   |                    | No  | Damages Observed            | Pedals:                       |                            | See Notes           |
| Floorboard:                             | No Damages Observed |  | Power Mirrors:                     |                    | No  |                             | Heated Mirrors:               |                            | No                  |
| Switches and Controls:                  | No Damages Observed |  | Cab Mirror:                        |                    | N/A | N/A Bacl                    |                               | Camera:                    | No                  |
| Exterior Details                        |                     |  |                                    |                    |     |                             |                               |                            |                     |
| Mirrors:                                | See Notes           |  | Steps:                             |                    | No  | Damages Observed            | Handrails:                    |                            | See Notes           |
| Exhaust System:                         | See Notes           |  | ROPS:                              |                    | No  | Damages Observed            | Undercarriage:                |                            | No Damages Observed |
| Front Lights:                           | No Damages Observed |  | Rear Lights:                       |                    | N/A | Δ                           | Engine Serial Plate:          |                            | Obstructed          |
| Bucket:                                 | Yes                 |  | Bucket Condition:                  |                    | See | Notes                       | Bucket Cylinder<br>Condition: |                            | No Damages Observed |
| Blade:                                  | Yes                 |  | Blade Condition:                   |                    | No  | Damages Observed            | Blade Cylinder<br>Condition:  |                            | See Notes           |
| Thumb:                                  | Yes                 |  | Thumb Condition:                   |                    | See | Notes                       | Thumb Cylinder<br>Condition:  |                            | No Damages Observed |
| Swing Tower Cylinder:                   | No                  |  | Swing Tower Cylinder<br>Condition: |                    | N/A | A                           | Stick Cylinder:               |                            | Yes                 |
| Boom Cylinder:                          | Yes                 |  | Boom Cylinder<br>Condition:        |                    | See | See Notes                   |                               | al Cylinders:              | No                  |
| Additional Cylinders<br>Condition:      | N/A                 |  | Additional Cylinders<br>Name:      |                    | N/A | N/A                         |                               |                            |                     |
| Attachment Type:                        | N/A                 |  | Attachment Condition:              |                    | N/A | N/A                         |                               |                            |                     |
| Engine Details                          |                     |  |                                    |                    |     |                             |                               |                            |                     |
| Engine Compartment: See Notes           |                     |  |                                    |                    | Oil | Oil Dipstick:               |                               | Good Level / Dark in Color |                     |
|                                         |                     |  |                                    | Tr                 | ack | s                           |                               |                            |                     |
| Right Track Condition:                  | See Notes           |  |                                    | Right Track Brand: |     | Obstructed                  | Right                         | Track Size:                | Obstructed          |
| Right Track Tread<br>Depth Measurement: | N/A                 |  |                                    | Right Track-Idler: |     | No Damages Observed Right T |                               | Track-Sprocket:            | See Notes           |
| Right Track Rollers:                    | No Damages Observed |  |                                    |                    |     |                             |                               |                            |                     |
| Left Track Condition:                   | See Notes           |  |                                    | Left Track Brand:  |     | Obstructed L                |                               | rack Size:                 | Obstructed          |
| Left Track Tread Depth<br>Measurement:  | N/A                 |  |                                    | Left Track-Idler:  |     | No Damages Observed         |                               | rack-Sprocket:             | See Notes           |