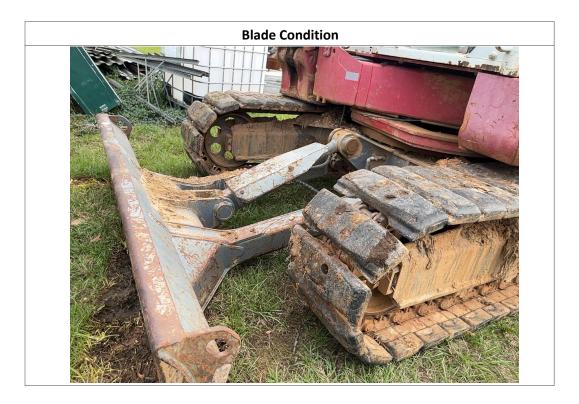

#### **Observations / Comments**

The thumb has been chained up in place and appears to be missing the retainer pin and linkage for the thumb. The thumb also appears to be slightly bent. The pin from the arm to the bucket appears to be worn, with a visible gap around the pin. The tooth adapters on the bucket appear to be worn down. The left cab mirror appears to be damaged. The rear counterweight paint on the unit is scratched. The right lower sheetmetal is dented. The blade cylinder cover is bent. The small oil cooler is dented. The A/C condenser appears to be oily and possibly leaking, or there may be a leak in the compartment. The washer fluid reservoir appears to be laving inside the engine cooler compartment and is cracked. The exhaust tip is bent. The paint on the rear of the cab is cracking. The hose in the engine conpartment appears to be rubbing on the hood. The overflow tube is missing from the coolant reservoir cap. The coolant reservoir appears to be starting to fall off the retainer bracket. There appears to be no coolant in the reservoir. The engine oil is dark in color. The operator seat material is stained, with small holes in the bottom seat material, and the material on the lower cushion is peeling off. The right pedal is missing the rubber cover. The front right lower part of the cab is missing paint, and the metai is forming rust. The left grab handle on the cab has scratched-off paint. The boom cylinder paint is scratched and worn off the cylinder, and the shield is missing. The grease lines on the front lower part of the cab are cut and hanging on the frame. The sprockets on the right and left side are showing wear. The track pads have cuts and gouges, and some of the pads appear to be breaking off. The right track master link for the tracks appears to be coming out of the housing. The rear right enclosure door sheetmetal appears to be dented.

| Unit Information                        |                     |  |                                    |                    |     |                             |                               |                            |                     |
|-----------------------------------------|---------------------|--|------------------------------------|--------------------|-----|-----------------------------|-------------------------------|----------------------------|---------------------|
| Engine Hours:                           | 2,654               |  | 154                                |                    | EN  | EMS Warning Lights:         |                               | No                         |                     |
| Interior Details                        |                     |  |                                    |                    |     |                             |                               |                            |                     |
| Interior Condition:                     | No Damages Observed |  | Operator's Seat:                   |                    | See | Notes                       | Radio:                        |                            | No                  |
| A/C:                                    | Yes                 |  | Travel Controls:                   |                    | No  | Damages Observed            | Pedals:                       |                            | See Notes           |
| Floorboard:                             | No Damages Observed |  | Power Mirrors:                     |                    | No  |                             | Heated Mirrors:               |                            | No                  |
| Switches and Controls:                  | No Damages Observed |  | Cab Mirror:                        |                    | N/A | N/A Bacl                    |                               | Camera:                    | No                  |
| Exterior Details                        |                     |  |                                    |                    |     |                             |                               |                            |                     |
| Mirrors:                                | See Notes           |  | Steps:                             |                    | No  | Damages Observed            | Handrails:                    |                            | See Notes           |
| Exhaust System:                         | See Notes           |  | ROPS:                              |                    | No  | Damages Observed            | Undercarriage:                |                            | No Damages Observed |
| Front Lights:                           | No Damages Observed |  | Rear Lights:                       |                    | N/A | Δ                           | Engine Serial Plate:          |                            | Obstructed          |
| Bucket:                                 | Yes                 |  | Bucket Condition:                  |                    | See | Notes                       | Bucket Cylinder<br>Condition: |                            | No Damages Observed |
| Blade:                                  | Yes                 |  | Blade Condition:                   |                    | No  | Damages Observed            | Blade Cylinder<br>Condition:  |                            | See Notes           |
| Thumb:                                  | Yes                 |  | Thumb Condition:                   |                    | See | Notes                       | Thumb Cylinder<br>Condition:  |                            | No Damages Observed |
| Swing Tower Cylinder:                   | No                  |  | Swing Tower Cylinder<br>Condition: |                    | N/A | A                           | Stick Cylinder:               |                            | Yes                 |
| Boom Cylinder:                          | Yes                 |  | Boom Cylinder<br>Condition:        |                    | See | See Notes                   |                               | al Cylinders:              | No                  |
| Additional Cylinders<br>Condition:      | N/A                 |  | Additional Cylinders<br>Name:      |                    | N/A | N/A                         |                               |                            |                     |
| Attachment Type:                        | N/A                 |  | Attachment Condition:              |                    | N/A | N/A                         |                               |                            |                     |
| Engine Details                          |                     |  |                                    |                    |     |                             |                               |                            |                     |
| Engine Compartment: See Notes           |                     |  |                                    |                    | Oil | Oil Dipstick:               |                               | Good Level / Dark in Color |                     |
|                                         |                     |  |                                    | Tr                 | ack | s                           |                               |                            |                     |
| Right Track Condition:                  | See Notes           |  |                                    | Right Track Brand: |     | Obstructed                  | Right                         | Track Size:                | Obstructed          |
| Right Track Tread<br>Depth Measurement: | N/A                 |  |                                    | Right Track-Idler: |     | No Damages Observed Right T |                               | Track-Sprocket:            | See Notes           |
| Right Track Rollers:                    | No Damages Observed |  |                                    |                    |     |                             |                               |                            |                     |
| Left Track Condition:                   | See Notes           |  |                                    | Left Track Brand:  |     | Obstructed L                |                               | rack Size:                 | Obstructed          |
| Left Track Tread Depth<br>Measurement:  | N/A                 |  |                                    | Left Track-Idler:  |     | No Damages Observed         |                               | rack-Sprocket:             | See Notes           |