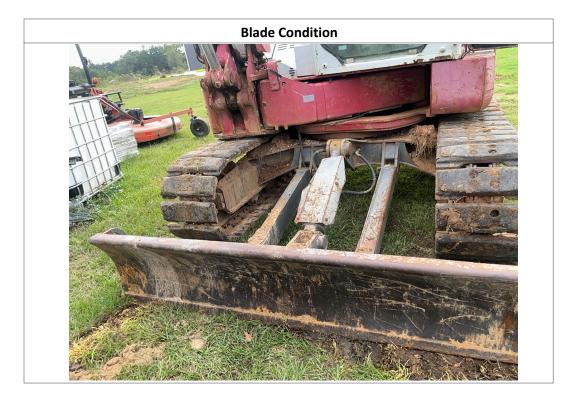

| Unit Information                        |                     |  |                                    |                    |     |                             |                               |                            |                     |
|-----------------------------------------|---------------------|--|------------------------------------|--------------------|-----|-----------------------------|-------------------------------|----------------------------|---------------------|
| Engine Hours:                           | 2,654               |  | 154                                |                    | EN  | EMS Warning Lights:         |                               | No                         |                     |
| Interior Details                        |                     |  |                                    |                    |     |                             |                               |                            |                     |
| Interior Condition:                     | No Damages Observed |  | Operator's Seat:                   |                    | See | Notes                       | Radio:                        |                            | No                  |
| A/C:                                    | Yes                 |  | Travel Controls:                   |                    | No  | Damages Observed            | Pedals:                       |                            | See Notes           |
| Floorboard:                             | No Damages Observed |  | Power Mirrors:                     |                    | No  |                             | Heated Mirrors:               |                            | No                  |
| Switches and Controls:                  | No Damages Observed |  | Cab Mirror:                        |                    | N/A | N/A Bacl                    |                               | Camera:                    | No                  |
| Exterior Details                        |                     |  |                                    |                    |     |                             |                               |                            |                     |
| Mirrors:                                | See Notes           |  | Steps:                             |                    | No  | Damages Observed            | Handrails:                    |                            | See Notes           |
| Exhaust System:                         | See Notes           |  | ROPS:                              |                    | No  | Damages Observed            | Undercarriage:                |                            | No Damages Observed |
| Front Lights:                           | No Damages Observed |  | Rear Lights:                       |                    | N/A | Δ                           | Engine Serial Plate:          |                            | Obstructed          |
| Bucket:                                 | Yes                 |  | Bucket Condition:                  |                    | See | Notes                       | Bucket Cylinder<br>Condition: |                            | No Damages Observed |
| Blade:                                  | Yes                 |  | Blade Condition:                   |                    | No  | Damages Observed            | Blade Cylinder<br>Condition:  |                            | See Notes           |
| Thumb:                                  | Yes                 |  | Thumb Condition:                   |                    | See | Notes                       | Thumb Cylinder<br>Condition:  |                            | No Damages Observed |
| Swing Tower Cylinder:                   | No                  |  | Swing Tower Cylinder<br>Condition: |                    | N/A | A                           | Stick Cylinder:               |                            | Yes                 |
| Boom Cylinder:                          | Yes                 |  | Boom Cylinder<br>Condition:        |                    | See | See Notes                   |                               | al Cylinders:              | No                  |
| Additional Cylinders<br>Condition:      | N/A                 |  | Additional Cylinders<br>Name:      |                    | N/A | N/A                         |                               |                            |                     |
| Attachment Type:                        | N/A                 |  | Attachment Condition:              |                    | N/A | N/A                         |                               |                            |                     |
| Engine Details                          |                     |  |                                    |                    |     |                             |                               |                            |                     |
| Engine Compartment: See Notes           |                     |  |                                    |                    | Oil | Oil Dipstick:               |                               | Good Level / Dark in Color |                     |
|                                         |                     |  |                                    | Tr                 | ack | s                           |                               |                            |                     |
| Right Track Condition:                  | See Notes           |  |                                    | Right Track Brand: |     | Obstructed                  | Right                         | Track Size:                | Obstructed          |
| Right Track Tread<br>Depth Measurement: | N/A                 |  |                                    | Right Track-Idler: |     | No Damages Observed Right T |                               | Track-Sprocket:            | See Notes           |
| Right Track Rollers:                    | No Damages Observed |  |                                    |                    |     |                             |                               |                            |                     |
| Left Track Condition:                   | See Notes           |  |                                    | Left Track Brand:  |     | Obstructed L                |                               | rack Size:                 | Obstructed          |
| Left Track Tread Depth<br>Measurement:  | N/A                 |  |                                    | Left Track-Idler:  |     | No Damages Observed         |                               | rack-Sprocket:             | See Notes           |