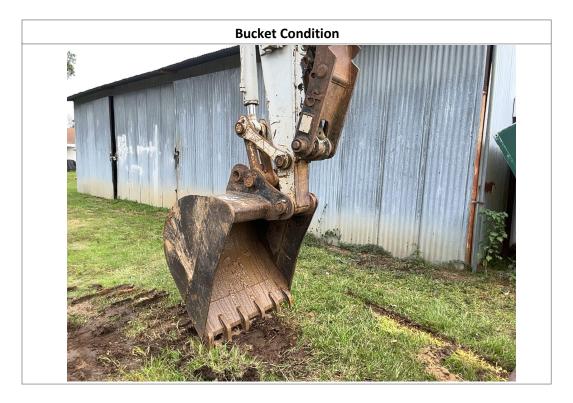

#### **Observations / Comments**

The thumb has been chained up in place and appears to be missing the retainer pin and linkage for the thumb. The thumb also appears to be slightly bent. The pin from the arm to the bucket appears to be worn, with a visible gap around the pin. The tooth adapters on the bucket appear to be worn down. The left cab mirror appears to be damaged. The rear counterweight paint on the unit is scratched. The right lower sheetmetal is dented. The blade cylinder cover is bent. The small oil cooler is dented. The A/C condenser appears to be oily and possibly leaking, or there may be a leak in the compartment. The washer fluid reservoir appears to be laving inside the engine cooler compartment and is cracked. The exhaust tip is bent. The paint on the rear of the cab is cracking. The hose in the engine conpartment appears to be rubbing on the hood. The overflow tube is missing from the coolant reservoir cap. The coolant reservoir appears to be starting to fall off the retainer bracket. There appears to be no coolant in the reservoir. The engine oil is dark in color. The operator seat material is stained, with small holes in the bottom seat material, and the material on the lower cushion is peeling off. The right pedal is missing the rubber cover. The front right lower part of the cab is missing paint, and the metai is forming rust. The left grab handle on the cab has scratched-off paint. The boom cylinder paint is scratched and worn off the cylinder, and the shield is missing. The grease lines on the front lower part of the cab are cut and hanging on the frame. The sprockets on the right and left side are showing wear. The track pads have cuts and gouges, and some of the pads appear to be breaking off. The right track master link for the tracks appears to be coming out of the housing. The rear right enclosure door sheetmetal appears to be dented.

| Unit Information                        |                     |  |                                    |                    |     |                             |                               |                            |                     |
|-----------------------------------------|---------------------|--|------------------------------------|--------------------|-----|-----------------------------|-------------------------------|----------------------------|---------------------|
| Engine Hours:                           | 2,654               |  | 154                                |                    | EN  | EMS Warning Lights:         |                               | No                         |                     |
| Interior Details                        |                     |  |                                    |                    |     |                             |                               |                            |                     |
| Interior Condition:                     | No Damages Observed |  | Operator's Seat:                   |                    | See | Notes                       | Radio:                        |                            | No                  |
| A/C:                                    | Yes                 |  | Travel Controls:                   |                    | No  | Damages Observed            | Pedals:                       |                            | See Notes           |
| Floorboard:                             | No Damages Observed |  | Power Mirrors:                     |                    | No  |                             | Heated Mirrors:               |                            | No                  |
| Switches and Controls:                  | No Damages Observed |  | Cab Mirror:                        |                    | N/A | N/A Bacl                    |                               | Camera:                    | No                  |
| Exterior Details                        |                     |  |                                    |                    |     |                             |                               |                            |                     |
| Mirrors:                                | See Notes           |  | Steps:                             |                    | No  | Damages Observed            | Handrails:                    |                            | See Notes           |
| Exhaust System:                         | See Notes           |  | ROPS:                              |                    | No  | Damages Observed            | Undercarriage:                |                            | No Damages Observed |
| Front Lights:                           | No Damages Observed |  | Rear Lights:                       |                    | N/A | Δ                           | Engine Serial Plate:          |                            | Obstructed          |
| Bucket:                                 | Yes                 |  | Bucket Condition:                  |                    | See | Notes                       | Bucket Cylinder<br>Condition: |                            | No Damages Observed |
| Blade:                                  | Yes                 |  | Blade Condition:                   |                    | No  | Damages Observed            | Blade Cylinder<br>Condition:  |                            | See Notes           |
| Thumb:                                  | Yes                 |  | Thumb Condition:                   |                    | See | Notes                       | Thumb Cylinder<br>Condition:  |                            | No Damages Observed |
| Swing Tower Cylinder:                   | No                  |  | Swing Tower Cylinder<br>Condition: |                    | N/A | A                           | Stick Cylinder:               |                            | Yes                 |
| Boom Cylinder:                          | Yes                 |  | Boom Cylinder<br>Condition:        |                    | See | See Notes                   |                               | al Cylinders:              | No                  |
| Additional Cylinders<br>Condition:      | N/A                 |  | Additional Cylinders<br>Name:      |                    | N/A | N/A                         |                               |                            |                     |
| Attachment Type:                        | N/A                 |  | Attachment Condition:              |                    | N/A | N/A                         |                               |                            |                     |
| Engine Details                          |                     |  |                                    |                    |     |                             |                               |                            |                     |
| Engine Compartment: See Notes           |                     |  |                                    |                    | Oil | Oil Dipstick:               |                               | Good Level / Dark in Color |                     |
|                                         |                     |  |                                    | Tr                 | ack | s                           |                               |                            |                     |
| Right Track Condition:                  | See Notes           |  |                                    | Right Track Brand: |     | Obstructed                  | Right                         | Track Size:                | Obstructed          |
| Right Track Tread<br>Depth Measurement: | N/A                 |  |                                    | Right Track-Idler: |     | No Damages Observed Right T |                               | Track-Sprocket:            | See Notes           |
| Right Track Rollers:                    | No Damages Observed |  |                                    |                    |     |                             |                               |                            |                     |
| Left Track Condition:                   | See Notes           |  |                                    | Left Track Brand:  |     | Obstructed L                |                               | rack Size:                 | Obstructed          |
| Left Track Tread Depth<br>Measurement:  | N/A                 |  |                                    | Left Track-Idler:  |     | No Damages Observed         |                               | rack-Sprocket:             | See Notes           |