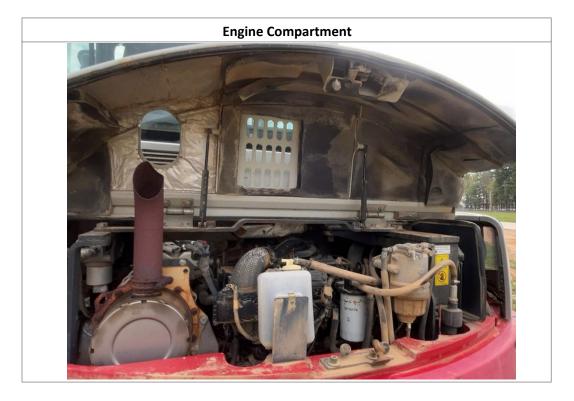

#### **Observations / Comments**

The thumb has been chained up in place and appears to be missing the retainer pin and linkage for the thumb. The thumb also appears to be slightly bent. The pin from the arm to the bucket appears to be worn, with a visible gap around the pin. The tooth adapters on the bucket appear to be worn down. The left cab mirror appears to be damaged. The rear counterweight paint on the unit is scratched. The right lower sheetmetal is dented. The blade cylinder cover is bent. The small oil cooler is dented. The A/C condenser appears to be oily and possibly leaking, or there may be a leak in the compartment. The washer fluid reservoir appears to be laving inside the engine cooler compartment and is cracked. The exhaust tip is bent. The paint on the rear of the cab is cracking. The hose in the engine conpartment appears to be rubbing on the hood. The overflow tube is missing from the coolant reservoir cap. The coolant reservoir appears to be starting to fall off the retainer bracket. There appears to be no coolant in the reservoir. The engine oil is dark in color. The operator seat material is stained, with small holes in the bottom seat material, and the material on the lower cushion is peeling off. The right pedal is missing the rubber cover. The front right lower part of the cab is missing paint, and the metai is forming rust. The left grab handle on the cab has scratched-off paint. The boom cylinder paint is scratched and worn off the cylinder, and the shield is missing. The grease lines on the front lower part of the cab are cut and hanging on the frame. The sprockets on the right and left side are showing wear. The track pads have cuts and gouges, and some of the pads appear to be breaking off. The right track master link for the tracks appears to be coming out of the housing. The rear right enclosure door sheetmetal appears to be dented.

| Unit Information                        |                     |  |                                    |                    |     |                             |                               |                            |                     |
|-----------------------------------------|---------------------|--|------------------------------------|--------------------|-----|-----------------------------|-------------------------------|----------------------------|---------------------|
| Engine Hours:                           | 2,654               |  | 154                                |                    | EN  | EMS Warning Lights:         |                               | No                         |                     |
| Interior Details                        |                     |  |                                    |                    |     |                             |                               |                            |                     |
| Interior Condition:                     | No Damages Observed |  | Operator's Seat:                   |                    | See | Notes                       | Radio:                        |                            | No                  |
| A/C:                                    | Yes                 |  | Travel Controls:                   |                    | No  | Damages Observed            | Pedals:                       |                            | See Notes           |
| Floorboard:                             | No Damages Observed |  | Power Mirrors:                     |                    | No  |                             | Heated Mirrors:               |                            | No                  |
| Switches and Controls:                  | No Damages Observed |  | Cab Mirror:                        |                    | N/A | N/A Bacl                    |                               | Camera:                    | No                  |
| Exterior Details                        |                     |  |                                    |                    |     |                             |                               |                            |                     |
| Mirrors:                                | See Notes           |  | Steps:                             |                    | No  | Damages Observed            | Handrails:                    |                            | See Notes           |
| Exhaust System:                         | See Notes           |  | ROPS:                              |                    | No  | Damages Observed            | Undercarriage:                |                            | No Damages Observed |
| Front Lights:                           | No Damages Observed |  | Rear Lights:                       |                    | N/A | Δ                           | Engine Serial Plate:          |                            | Obstructed          |
| Bucket:                                 | Yes                 |  | Bucket Condition:                  |                    | See | Notes                       | Bucket Cylinder<br>Condition: |                            | No Damages Observed |
| Blade:                                  | Yes                 |  | Blade Condition:                   |                    | No  | Damages Observed            | Blade Cylinder<br>Condition:  |                            | See Notes           |
| Thumb:                                  | Yes                 |  | Thumb Condition:                   |                    | See | Notes                       | Thumb Cylinder<br>Condition:  |                            | No Damages Observed |
| Swing Tower Cylinder:                   | No                  |  | Swing Tower Cylinder<br>Condition: |                    | N/A | A                           | Stick Cylinder:               |                            | Yes                 |
| Boom Cylinder:                          | Yes                 |  | Boom Cylinder<br>Condition:        |                    | See | See Notes                   |                               | al Cylinders:              | No                  |
| Additional Cylinders<br>Condition:      | N/A                 |  | Additional Cylinders<br>Name:      |                    | N/A | N/A                         |                               |                            |                     |
| Attachment Type:                        | N/A                 |  | Attachment Condition:              |                    | N/A | N/A                         |                               |                            |                     |
| Engine Details                          |                     |  |                                    |                    |     |                             |                               |                            |                     |
| Engine Compartment: See Notes           |                     |  |                                    |                    | Oil | Oil Dipstick:               |                               | Good Level / Dark in Color |                     |
|                                         |                     |  |                                    | Tr                 | ack | s                           |                               |                            |                     |
| Right Track Condition:                  | See Notes           |  |                                    | Right Track Brand: |     | Obstructed                  | Right                         | Track Size:                | Obstructed          |
| Right Track Tread<br>Depth Measurement: | N/A                 |  |                                    | Right Track-Idler: |     | No Damages Observed Right T |                               | Track-Sprocket:            | See Notes           |
| Right Track Rollers:                    | No Damages Observed |  |                                    |                    |     |                             |                               |                            |                     |
| Left Track Condition:                   | See Notes           |  |                                    | Left Track Brand:  |     | Obstructed L                |                               | rack Size:                 | Obstructed          |
| Left Track Tread Depth<br>Measurement:  | N/A                 |  |                                    | Left Track-Idler:  |     | No Damages Observed         |                               | rack-Sprocket:             | See Notes           |