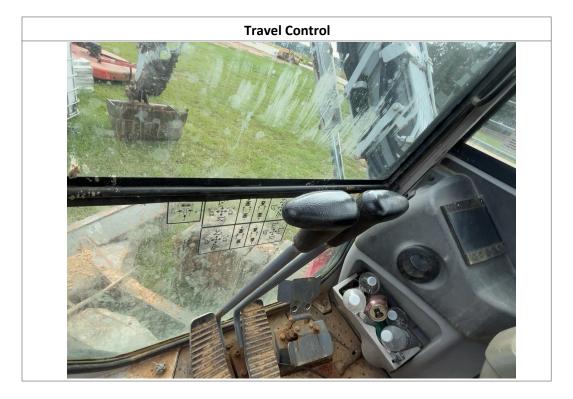

| Unit Information                        |                     |  |                                    |                    |     |                             |                               |                            |                     |
|-----------------------------------------|---------------------|--|------------------------------------|--------------------|-----|-----------------------------|-------------------------------|----------------------------|---------------------|
| Engine Hours:                           | 2,654               |  | 154                                |                    | EN  | EMS Warning Lights:         |                               | No                         |                     |
| Interior Details                        |                     |  |                                    |                    |     |                             |                               |                            |                     |
| Interior Condition:                     | No Damages Observed |  | Operator's Seat:                   |                    | See | Notes                       | Radio:                        |                            | No                  |
| A/C:                                    | Yes                 |  | Travel Controls:                   |                    | No  | Damages Observed            | Pedals:                       |                            | See Notes           |
| Floorboard:                             | No Damages Observed |  | Power Mirrors:                     |                    | No  |                             | Heated Mirrors:               |                            | No                  |
| Switches and Controls:                  | No Damages Observed |  | Cab Mirror:                        |                    | N/A | N/A Bacl                    |                               | Camera:                    | No                  |
| Exterior Details                        |                     |  |                                    |                    |     |                             |                               |                            |                     |
| Mirrors:                                | See Notes           |  | Steps:                             |                    | No  | Damages Observed            | Handrails:                    |                            | See Notes           |
| Exhaust System:                         | See Notes           |  | ROPS:                              |                    | No  | Damages Observed            | Undercarriage:                |                            | No Damages Observed |
| Front Lights:                           | No Damages Observed |  | Rear Lights:                       |                    | N/A | Δ                           | Engine Serial Plate:          |                            | Obstructed          |
| Bucket:                                 | Yes                 |  | Bucket Condition:                  |                    | See | Notes                       | Bucket Cylinder<br>Condition: |                            | No Damages Observed |
| Blade:                                  | Yes                 |  | Blade Condition:                   |                    | No  | Damages Observed            | Blade Cylinder<br>Condition:  |                            | See Notes           |
| Thumb:                                  | Yes                 |  | Thumb Condition:                   |                    | See | Notes                       | Thumb Cylinder<br>Condition:  |                            | No Damages Observed |
| Swing Tower Cylinder:                   | No                  |  | Swing Tower Cylinder<br>Condition: |                    | N/A | A                           | Stick Cylinder:               |                            | Yes                 |
| Boom Cylinder:                          | Yes                 |  | Boom Cylinder<br>Condition:        |                    | See | See Notes                   |                               | al Cylinders:              | No                  |
| Additional Cylinders<br>Condition:      | N/A                 |  | Additional Cylinders<br>Name:      |                    | N/A | N/A                         |                               |                            |                     |
| Attachment Type:                        | N/A                 |  | Attachment Condition:              |                    | N/A | N/A                         |                               |                            |                     |
| Engine Details                          |                     |  |                                    |                    |     |                             |                               |                            |                     |
| Engine Compartment: See Notes           |                     |  |                                    |                    | Oil | Oil Dipstick:               |                               | Good Level / Dark in Color |                     |
|                                         |                     |  |                                    | Tr                 | ack | s                           |                               |                            |                     |
| Right Track Condition:                  | See Notes           |  |                                    | Right Track Brand: |     | Obstructed                  | Right                         | Track Size:                | Obstructed          |
| Right Track Tread<br>Depth Measurement: | N/A                 |  |                                    | Right Track-Idler: |     | No Damages Observed Right T |                               | Track-Sprocket:            | See Notes           |
| Right Track Rollers:                    | No Damages Observed |  |                                    |                    |     |                             |                               |                            |                     |
| Left Track Condition:                   | See Notes           |  |                                    | Left Track Brand:  |     | Obstructed L                |                               | rack Size:                 | Obstructed          |
| Left Track Tread Depth<br>Measurement:  | N/A                 |  |                                    | Left Track-Idler:  |     | No Damages Observed         |                               | rack-Sprocket:             | See Notes           |