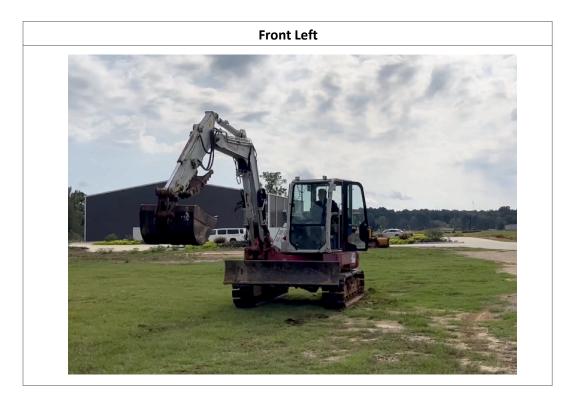

#### **Observations / Comments**

The thumb has been chained up in place and appears to be missing the retainer pin and linkage for the thumb. The thumb also appears to be slightly bent. The pin from the arm to the bucket appears to be worn, with a visible gap around the pin. The tooth adapters on the bucket appear to be worn down. The left cab mirror appears to be damaged. The rear counterweight paint on the unit is scratched. The right lower sheetmetal is dented. The blade cylinder cover is bent. The small oil cooler is dented. The A/C condenser appears to be oily and possibly leaking, or there may be a leak in the compartment. The washer fluid reservoir appears to be laving inside the engine cooler compartment and is cracked. The exhaust tip is bent. The paint on the rear of the cab is cracking. The hose in the engine conpartment appears to be rubbing on the hood. The overflow tube is missing from the coolant reservoir cap. The coolant reservoir appears to be starting to fall off the retainer bracket. There appears to be no coolant in the reservoir. The engine oil is dark in color. The operator seat material is stained, with small holes in the bottom seat material, and the material on the lower cushion is peeling off. The right pedal is missing the rubber cover. The front right lower part of the cab is missing paint, and the metai is forming rust. The left grab handle on the cab has scratched-off paint. The boom cylinder paint is scratched and worn off the cylinder, and the shield is missing. The grease lines on the front lower part of the cab are cut and hanging on the frame. The sprockets on the right and left side are showing wear. The track pads have cuts and gouges, and some of the pads appear to be breaking off. The right track master link for the tracks appears to be coming out of the housing. The rear right enclosure door sheetmetal appears to be dented.