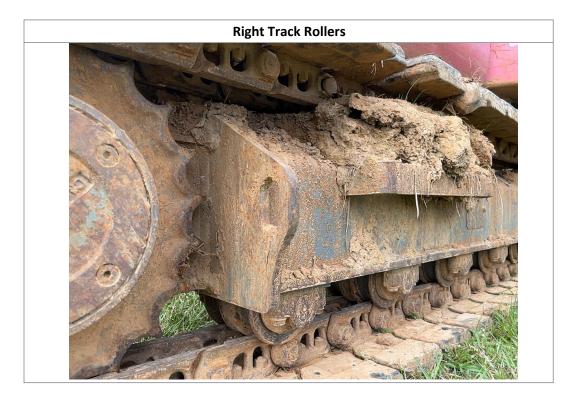

| Unit Information                        |                     |  |                                    |                    |     |                             |                               |                            |                     |
|-----------------------------------------|---------------------|--|------------------------------------|--------------------|-----|-----------------------------|-------------------------------|----------------------------|---------------------|
| Engine Hours:                           | 2,654               |  | 154                                |                    | EN  | EMS Warning Lights:         |                               | No                         |                     |
| Interior Details                        |                     |  |                                    |                    |     |                             |                               |                            |                     |
| Interior Condition:                     | No Damages Observed |  | Operator's Seat:                   |                    | See | Notes                       | Radio:                        |                            | No                  |
| A/C:                                    | Yes                 |  | Travel Controls:                   |                    | No  | Damages Observed            | Pedals:                       |                            | See Notes           |
| Floorboard:                             | No Damages Observed |  | Power Mirrors:                     |                    | No  |                             | Heated Mirrors:               |                            | No                  |
| Switches and Controls:                  | No Damages Observed |  | Cab Mirror:                        |                    | N/A | N/A Bacl                    |                               | Camera:                    | No                  |
| Exterior Details                        |                     |  |                                    |                    |     |                             |                               |                            |                     |
| Mirrors:                                | See Notes           |  | Steps:                             |                    | No  | Damages Observed            | Handrails:                    |                            | See Notes           |
| Exhaust System:                         | See Notes           |  | ROPS:                              |                    | No  | Damages Observed            | Undercarriage:                |                            | No Damages Observed |
| Front Lights:                           | No Damages Observed |  | Rear Lights:                       |                    | N/A | Δ                           | Engine Serial Plate:          |                            | Obstructed          |
| Bucket:                                 | Yes                 |  | Bucket Condition:                  |                    | See | Notes                       | Bucket Cylinder<br>Condition: |                            | No Damages Observed |
| Blade:                                  | Yes                 |  | Blade Condition:                   |                    | No  | Damages Observed            | Blade Cylinder<br>Condition:  |                            | See Notes           |
| Thumb:                                  | Yes                 |  | Thumb Condition:                   |                    | See | Notes                       | Thumb Cylinder<br>Condition:  |                            | No Damages Observed |
| Swing Tower Cylinder:                   | No                  |  | Swing Tower Cylinder<br>Condition: |                    | N/A | A                           | Stick Cylinder:               |                            | Yes                 |
| Boom Cylinder:                          | Yes                 |  | Boom Cylinder<br>Condition:        |                    | See | See Notes                   |                               | al Cylinders:              | No                  |
| Additional Cylinders<br>Condition:      | N/A                 |  | Additional Cylinders<br>Name:      |                    | N/A | N/A                         |                               |                            |                     |
| Attachment Type:                        | N/A                 |  | Attachment Condition:              |                    | N/A | N/A                         |                               |                            |                     |
| Engine Details                          |                     |  |                                    |                    |     |                             |                               |                            |                     |
| Engine Compartment: See Notes           |                     |  |                                    |                    | Oil | Oil Dipstick:               |                               | Good Level / Dark in Color |                     |
|                                         |                     |  |                                    | Tr                 | ack | s                           |                               |                            |                     |
| Right Track Condition:                  | See Notes           |  |                                    | Right Track Brand: |     | Obstructed                  | Right                         | Track Size:                | Obstructed          |
| Right Track Tread<br>Depth Measurement: | N/A                 |  |                                    | Right Track-Idler: |     | No Damages Observed Right T |                               | Track-Sprocket:            | See Notes           |
| Right Track Rollers:                    | No Damages Observed |  |                                    |                    |     |                             |                               |                            |                     |
| Left Track Condition:                   | See Notes           |  |                                    | Left Track Brand:  |     | Obstructed L                |                               | rack Size:                 | Obstructed          |
| Left Track Tread Depth<br>Measurement:  | N/A                 |  |                                    | Left Track-Idler:  |     | No Damages Observed         |                               | rack-Sprocket:             | See Notes           |