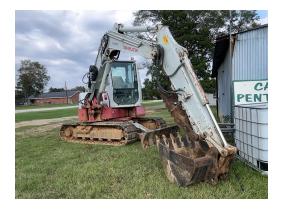

#### **Observations / Comments**

The thumb has been chained up in place and appears to be missing the retainer pin and linkage for the thumb. The thumb also appears to be slightly bent. The pin from the arm to the bucket appears to be worn, with a visible gap around the pin. The tooth adapters on the bucket appear to be worn down. The left cab mirror appears to be damaged. The rear counterweight paint on the unit is scratched. The right lower sheetmetal is dented. The blade cylinder cover is bent. The small oil cooler is dented. The A/C condenser appears to be oily and possibly leaking, or there may be a leak in the compartment. The washer fluid reservoir appears to be laving inside the engine cooler compartment and is cracked. The exhaust tip is bent. The paint on the rear of the cab is cracking. The hose in the engine conpartment appears to be rubbing on the hood. The overflow tube is missing from the coolant reservoir cap. The coolant reservoir appears to be starting to fall off the retainer bracket. There appears to be no coolant in the reservoir. The engine oil is dark in color. The operator seat material is stained, with small holes in the bottom seat material, and the material on the lower cushion is peeling off. The right pedal is missing the rubber cover. The front right lower part of the cab is missing paint, and the metai is forming rust. The left grab handle on the cab has scratched-off paint. The boom cylinder paint is scratched and worn off the cylinder, and the shield is missing. The grease lines on the front lower part of the cab are cut and hanging on the frame. The sprockets on the right and left side are showing wear. The track pads have cuts and gouges, and some of the pads appear to be breaking off. The right track master link for the tracks appears to be coming out of the housing. The rear right enclosure door sheetmetal appears to be dented.

| Unit Information                        |                     |  |                                    |                    |     |                             |                               |                            |                     |
|-----------------------------------------|---------------------|--|------------------------------------|--------------------|-----|-----------------------------|-------------------------------|----------------------------|---------------------|
| Engine Hours:                           | 2,654               |  | 154                                |                    | EN  | EMS Warning Lights:         |                               | No                         |                     |
| Interior Details                        |                     |  |                                    |                    |     |                             |                               |                            |                     |
| Interior Condition:                     | No Damages Observed |  | Operator's Seat:                   |                    | See | Notes                       | Radio:                        |                            | No                  |
| A/C:                                    | Yes                 |  | Travel Controls:                   |                    | No  | Damages Observed            | Pedals:                       |                            | See Notes           |
| Floorboard:                             | No Damages Observed |  | Power Mirrors:                     |                    | No  |                             | Heated Mirrors:               |                            | No                  |
| Switches and Controls:                  | No Damages Observed |  | Cab Mirror:                        |                    | N/A | N/A Bacl                    |                               | Camera:                    | No                  |
| Exterior Details                        |                     |  |                                    |                    |     |                             |                               |                            |                     |
| Mirrors:                                | See Notes           |  | Steps:                             |                    | No  | Damages Observed            | Handrails:                    |                            | See Notes           |
| Exhaust System:                         | See Notes           |  | ROPS:                              |                    | No  | Damages Observed            | Undercarriage:                |                            | No Damages Observed |
| Front Lights:                           | No Damages Observed |  | Rear Lights:                       |                    | N/A | Δ                           | Engine Serial Plate:          |                            | Obstructed          |
| Bucket:                                 | Yes                 |  | Bucket Condition:                  |                    | See | Notes                       | Bucket Cylinder<br>Condition: |                            | No Damages Observed |
| Blade:                                  | Yes                 |  | Blade Condition:                   |                    | No  | Damages Observed            | Blade Cylinder<br>Condition:  |                            | See Notes           |
| Thumb:                                  | Yes                 |  | Thumb Condition:                   |                    | See | Notes                       | Thumb Cylinder<br>Condition:  |                            | No Damages Observed |
| Swing Tower Cylinder:                   | No                  |  | Swing Tower Cylinder<br>Condition: |                    | N/A | A                           | Stick Cylinder:               |                            | Yes                 |
| Boom Cylinder:                          | Yes                 |  | Boom Cylinder<br>Condition:        |                    | See | See Notes                   |                               | al Cylinders:              | No                  |
| Additional Cylinders<br>Condition:      | N/A                 |  | Additional Cylinders<br>Name:      |                    | N/A | N/A                         |                               |                            |                     |
| Attachment Type:                        | N/A                 |  | Attachment Condition:              |                    | N/A | N/A                         |                               |                            |                     |
| Engine Details                          |                     |  |                                    |                    |     |                             |                               |                            |                     |
| Engine Compartment: See Notes           |                     |  |                                    |                    | Oil | Oil Dipstick:               |                               | Good Level / Dark in Color |                     |
|                                         |                     |  |                                    | Tr                 | ack | s                           |                               |                            |                     |
| Right Track Condition:                  | See Notes           |  |                                    | Right Track Brand: |     | Obstructed                  | Right                         | Track Size:                | Obstructed          |
| Right Track Tread<br>Depth Measurement: | N/A                 |  |                                    | Right Track-Idler: |     | No Damages Observed Right T |                               | Track-Sprocket:            | See Notes           |
| Right Track Rollers:                    | No Damages Observed |  |                                    |                    |     |                             |                               |                            |                     |
| Left Track Condition:                   | See Notes           |  |                                    | Left Track Brand:  |     | Obstructed L                |                               | rack Size:                 | Obstructed          |
| Left Track Tread Depth<br>Measurement:  | N/A                 |  |                                    | Left Track-Idler:  |     | No Damages Observed         |                               | rack-Sprocket:             | See Notes           |