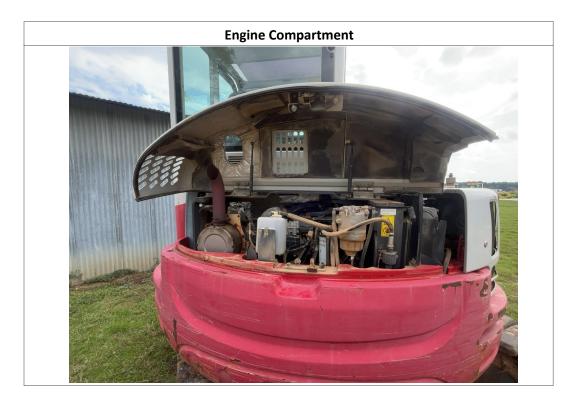

#### **Observations / Comments**

The thumb has been chained up in place and appears to be missing the retainer pin and linkage for the thumb. The thumb also appears to be slightly bent. The pin from the arm to the bucket appears to be worn, with a visible gap around the pin. The tooth adapters on the bucket appear to be worn down. The left cab mirror appears to be damaged. The rear counterweight paint on the unit is scratched. The right lower sheetmetal is dented. The blade cylinder cover is bent. The small oil cooler is dented. The A/C condenser appears to be oily and possibly leaking, or there may be a leak in the compartment. The washer fluid reservoir appears to be laving inside the engine cooler compartment and is cracked. The exhaust tip is bent. The paint on the rear of the cab is cracking. The hose in the engine conpartment appears to be rubbing on the hood. The overflow tube is missing from the coolant reservoir cap. The coolant reservoir appears to be starting to fall off the retainer bracket. There appears to be no coolant in the reservoir. The engine oil is dark in color. The operator seat material is stained, with small holes in the bottom seat material, and the material on the lower cushion is peeling off. The right pedal is missing the rubber cover. The front right lower part of the cab is missing paint, and the metai is forming rust. The left grab handle on the cab has scratched-off paint. The boom cylinder paint is scratched and worn off the cylinder, and the shield is missing. The grease lines on the front lower part of the cab are cut and hanging on the frame. The sprockets on the right and left side are showing wear. The track pads have cuts and gouges, and some of the pads appear to be breaking off. The right track master link for the tracks appears to be coming out of the housing. The rear right enclosure door sheetmetal appears to be dented.

| Unit Information                        |                     |  |                                    |                    |     |                             |                               |                            |                     |
|-----------------------------------------|---------------------|--|------------------------------------|--------------------|-----|-----------------------------|-------------------------------|----------------------------|---------------------|
| Engine Hours:                           | 2,654               |  | 154                                |                    | EN  | EMS Warning Lights:         |                               | No                         |                     |
| Interior Details                        |                     |  |                                    |                    |     |                             |                               |                            |                     |
| Interior Condition:                     | No Damages Observed |  | Operator's Seat:                   |                    | See | Notes                       | Radio:                        |                            | No                  |
| A/C:                                    | Yes                 |  | Travel Controls:                   |                    | No  | Damages Observed            | Pedals:                       |                            | See Notes           |
| Floorboard:                             | No Damages Observed |  | Power Mirrors:                     |                    | No  |                             | Heated Mirrors:               |                            | No                  |
| Switches and Controls:                  | No Damages Observed |  | Cab Mirror:                        |                    | N/A | N/A Bacl                    |                               | Camera:                    | No                  |
| Exterior Details                        |                     |  |                                    |                    |     |                             |                               |                            |                     |
| Mirrors:                                | See Notes           |  | Steps:                             |                    | No  | Damages Observed            | Handrails:                    |                            | See Notes           |
| Exhaust System:                         | See Notes           |  | ROPS:                              |                    | No  | Damages Observed            | Undercarriage:                |                            | No Damages Observed |
| Front Lights:                           | No Damages Observed |  | Rear Lights:                       |                    | N/A | Δ                           | Engine Serial Plate:          |                            | Obstructed          |
| Bucket:                                 | Yes                 |  | Bucket Condition:                  |                    | See | Notes                       | Bucket Cylinder<br>Condition: |                            | No Damages Observed |
| Blade:                                  | Yes                 |  | Blade Condition:                   |                    | No  | Damages Observed            | Blade Cylinder<br>Condition:  |                            | See Notes           |
| Thumb:                                  | Yes                 |  | Thumb Condition:                   |                    | See | Notes                       | Thumb Cylinder<br>Condition:  |                            | No Damages Observed |
| Swing Tower Cylinder:                   | No                  |  | Swing Tower Cylinder<br>Condition: |                    | N/A | A                           | Stick Cylinder:               |                            | Yes                 |
| Boom Cylinder:                          | Yes                 |  | Boom Cylinder<br>Condition:        |                    | See | See Notes                   |                               | al Cylinders:              | No                  |
| Additional Cylinders<br>Condition:      | N/A                 |  | Additional Cylinders<br>Name:      |                    | N/A | N/A                         |                               |                            |                     |
| Attachment Type:                        | N/A                 |  | Attachment Condition:              |                    | N/A | N/A                         |                               |                            |                     |
| Engine Details                          |                     |  |                                    |                    |     |                             |                               |                            |                     |
| Engine Compartment: See Notes           |                     |  |                                    |                    | Oil | Oil Dipstick:               |                               | Good Level / Dark in Color |                     |
|                                         |                     |  |                                    | Tr                 | ack | s                           |                               |                            |                     |
| Right Track Condition:                  | See Notes           |  |                                    | Right Track Brand: |     | Obstructed                  | Right                         | Track Size:                | Obstructed          |
| Right Track Tread<br>Depth Measurement: | N/A                 |  |                                    | Right Track-Idler: |     | No Damages Observed Right T |                               | Track-Sprocket:            | See Notes           |
| Right Track Rollers:                    | No Damages Observed |  |                                    |                    |     |                             |                               |                            |                     |
| Left Track Condition:                   | See Notes           |  |                                    | Left Track Brand:  |     | Obstructed L                |                               | rack Size:                 | Obstructed          |
| Left Track Tread Depth<br>Measurement:  | N/A                 |  |                                    | Left Track-Idler:  |     | No Damages Observed         |                               | rack-Sprocket:             | See Notes           |