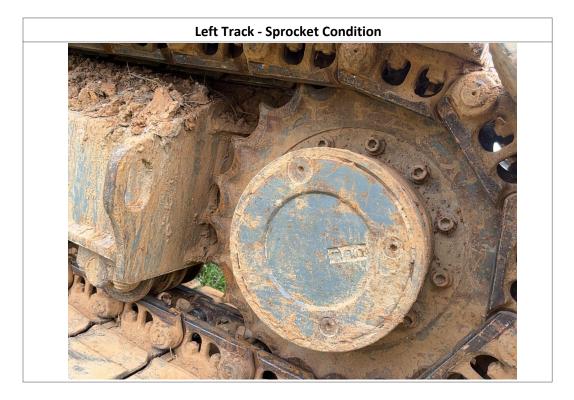

#### **Observations / Comments**

The thumb has been chained up in place and appears to be missing the retainer pin and linkage for the thumb. The thumb also appears to be slightly bent. The pin from the arm to the bucket appears to be worn, with a visible gap around the pin. The tooth adapters on the bucket appear to be worn down. The left cab mirror appears to be damaged. The rear counterweight paint on the unit is scratched. The right lower sheetmetal is dented. The blade cylinder cover is bent. The small oil cooler is dented. The A/C condenser appears to be oily and possibly leaking, or there may be a leak in the compartment. The washer fluid reservoir appears to be laving inside the engine cooler compartment and is cracked. The exhaust tip is bent. The paint on the rear of the cab is cracking. The hose in the engine conpartment appears to be rubbing on the hood. The overflow tube is missing from the coolant reservoir cap. The coolant reservoir appears to be starting to fall off the retainer bracket. There appears to be no coolant in the reservoir. The engine oil is dark in color. The operator seat material is stained, with small holes in the bottom seat material, and the material on the lower cushion is peeling off. The right pedal is missing the rubber cover. The front right lower part of the cab is missing paint, and the metai is forming rust. The left grab handle on the cab has scratched-off paint. The boom cylinder paint is scratched and worn off the cylinder, and the shield is missing. The grease lines on the front lower part of the cab are cut and hanging on the frame. The sprockets on the right and left side are showing wear. The track pads have cuts and gouges, and some of the pads appear to be breaking off. The right track master link for the tracks appears to be coming out of the housing. The rear right enclosure door sheetmetal appears to be dented.

| Unit Information                        |                     |  |                                    |                    |     |                             |                               |                            |                     |
|-----------------------------------------|---------------------|--|------------------------------------|--------------------|-----|-----------------------------|-------------------------------|----------------------------|---------------------|
| Engine Hours:                           | 2,654               |  | 154                                |                    | EN  | EMS Warning Lights:         |                               | No                         |                     |
| Interior Details                        |                     |  |                                    |                    |     |                             |                               |                            |                     |
| Interior Condition:                     | No Damages Observed |  | Operator's Seat:                   |                    | See | Notes                       | Radio:                        |                            | No                  |
| A/C:                                    | Yes                 |  | Travel Controls:                   |                    | No  | Damages Observed            | Pedals:                       |                            | See Notes           |
| Floorboard:                             | No Damages Observed |  | Power Mirrors:                     |                    | No  |                             | Heated Mirrors:               |                            | No                  |
| Switches and Controls:                  | No Damages Observed |  | Cab Mirror:                        |                    | N/A | N/A Bacl                    |                               | Camera:                    | No                  |
| Exterior Details                        |                     |  |                                    |                    |     |                             |                               |                            |                     |
| Mirrors:                                | See Notes           |  | Steps:                             |                    | No  | Damages Observed            | Handrails:                    |                            | See Notes           |
| Exhaust System:                         | See Notes           |  | ROPS:                              |                    | No  | Damages Observed            | Undercarriage:                |                            | No Damages Observed |
| Front Lights:                           | No Damages Observed |  | Rear Lights:                       |                    | N/A | Δ                           | Engine Serial Plate:          |                            | Obstructed          |
| Bucket:                                 | Yes                 |  | Bucket Condition:                  |                    | See | Notes                       | Bucket Cylinder<br>Condition: |                            | No Damages Observed |
| Blade:                                  | Yes                 |  | Blade Condition:                   |                    | No  | Damages Observed            | Blade Cylinder<br>Condition:  |                            | See Notes           |
| Thumb:                                  | Yes                 |  | Thumb Condition:                   |                    | See | Notes                       | Thumb Cylinder<br>Condition:  |                            | No Damages Observed |
| Swing Tower Cylinder:                   | No                  |  | Swing Tower Cylinder<br>Condition: |                    | N/A | A                           | Stick Cylinder:               |                            | Yes                 |
| Boom Cylinder:                          | Yes                 |  | Boom Cylinder<br>Condition:        |                    | See | See Notes                   |                               | al Cylinders:              | No                  |
| Additional Cylinders<br>Condition:      | N/A                 |  | Additional Cylinders<br>Name:      |                    | N/A | N/A                         |                               |                            |                     |
| Attachment Type:                        | N/A                 |  | Attachment Condition:              |                    | N/A | N/A                         |                               |                            |                     |
| Engine Details                          |                     |  |                                    |                    |     |                             |                               |                            |                     |
| Engine Compartment: See Notes           |                     |  |                                    |                    | Oil | Oil Dipstick:               |                               | Good Level / Dark in Color |                     |
|                                         |                     |  |                                    | Tr                 | ack | s                           |                               |                            |                     |
| Right Track Condition:                  | See Notes           |  |                                    | Right Track Brand: |     | Obstructed                  | Right                         | Track Size:                | Obstructed          |
| Right Track Tread<br>Depth Measurement: | N/A                 |  |                                    | Right Track-Idler: |     | No Damages Observed Right T |                               | Track-Sprocket:            | See Notes           |
| Right Track Rollers:                    | No Damages Observed |  |                                    |                    |     |                             |                               |                            |                     |
| Left Track Condition:                   | See Notes           |  |                                    | Left Track Brand:  |     | Obstructed L                |                               | rack Size:                 | Obstructed          |
| Left Track Tread Depth<br>Measurement:  | N/A                 |  |                                    | Left Track-Idler:  |     | No Damages Observed         |                               | rack-Sprocket:             | See Notes           |