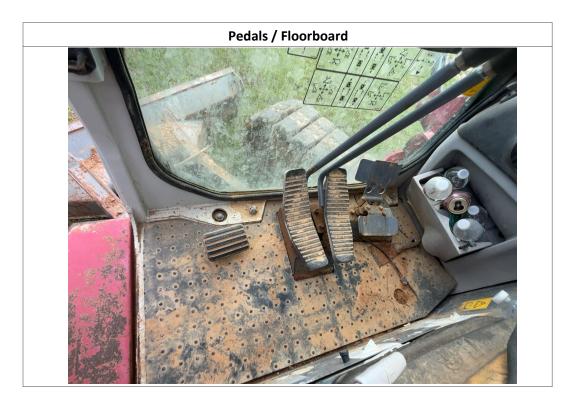

#### **Observations / Comments**

The thumb has been chained up in place and appears to be missing the retainer pin and linkage for the thumb. The thumb also appears to be slightly bent. The pin from the arm to the bucket appears to be worn, with a visible gap around the pin. The tooth adapters on the bucket appear to be worn down. The left cab mirror appears to be damaged. The rear counterweight paint on the unit is scratched. The right lower sheetmetal is dented. The blade cylinder cover is bent. The small oil cooler is dented. The A/C condenser appears to be oily and possibly leaking, or there may be a leak in the compartment. The washer fluid reservoir appears to be laving inside the engine cooler compartment and is cracked. The exhaust tip is bent. The paint on the rear of the cab is cracking. The hose in the engine conpartment appears to be rubbing on the hood. The overflow tube is missing from the coolant reservoir cap. The coolant reservoir appears to be starting to fall off the retainer bracket. There appears to be no coolant in the reservoir. The engine oil is dark in color. The operator seat material is stained, with small holes in the bottom seat material, and the material on the lower cushion is peeling off. The right pedal is missing the rubber cover. The front right lower part of the cab is missing paint, and the metai is forming rust. The left grab handle on the cab has scratched-off paint. The boom cylinder paint is scratched and worn off the cylinder, and the shield is missing. The grease lines on the front lower part of the cab are cut and hanging on the frame. The sprockets on the right and left side are showing wear. The track pads have cuts and gouges, and some of the pads appear to be breaking off. The right track master link for the tracks appears to be coming out of the housing. The rear right enclosure door sheetmetal appears to be dented.

| Unit Information                        |                     |  |                                    |                    |     |                             |                               |                            |                     |
|-----------------------------------------|---------------------|--|------------------------------------|--------------------|-----|-----------------------------|-------------------------------|----------------------------|---------------------|
| Engine Hours:                           | 2,654               |  | 154                                |                    | EN  | EMS Warning Lights:         |                               | No                         |                     |
| Interior Details                        |                     |  |                                    |                    |     |                             |                               |                            |                     |
| Interior Condition:                     | No Damages Observed |  | Operator's Seat:                   |                    | See | Notes                       | Radio:                        |                            | No                  |
| A/C:                                    | Yes                 |  | Travel Controls:                   |                    | No  | Damages Observed            | Pedals:                       |                            | See Notes           |
| Floorboard:                             | No Damages Observed |  | Power Mirrors:                     |                    | No  |                             | Heated Mirrors:               |                            | No                  |
| Switches and Controls:                  | No Damages Observed |  | Cab Mirror:                        |                    | N/A | N/A Bacl                    |                               | Camera:                    | No                  |
| Exterior Details                        |                     |  |                                    |                    |     |                             |                               |                            |                     |
| Mirrors:                                | See Notes           |  | Steps:                             |                    | No  | Damages Observed            | Handrails:                    |                            | See Notes           |
| Exhaust System:                         | See Notes           |  | ROPS:                              |                    | No  | Damages Observed            | Undercarriage:                |                            | No Damages Observed |
| Front Lights:                           | No Damages Observed |  | Rear Lights:                       |                    | N/A | Δ                           | Engine Serial Plate:          |                            | Obstructed          |
| Bucket:                                 | Yes                 |  | Bucket Condition:                  |                    | See | Notes                       | Bucket Cylinder<br>Condition: |                            | No Damages Observed |
| Blade:                                  | Yes                 |  | Blade Condition:                   |                    | No  | Damages Observed            | Blade Cylinder<br>Condition:  |                            | See Notes           |
| Thumb:                                  | Yes                 |  | Thumb Condition:                   |                    | See | Notes                       | Thumb Cylinder<br>Condition:  |                            | No Damages Observed |
| Swing Tower Cylinder:                   | No                  |  | Swing Tower Cylinder<br>Condition: |                    | N/A | A                           | Stick Cylinder:               |                            | Yes                 |
| Boom Cylinder:                          | Yes                 |  | Boom Cylinder<br>Condition:        |                    | See | See Notes                   |                               | al Cylinders:              | No                  |
| Additional Cylinders<br>Condition:      | N/A                 |  | Additional Cylinders<br>Name:      |                    | N/A | N/A                         |                               |                            |                     |
| Attachment Type:                        | N/A                 |  | Attachment Condition:              |                    | N/A | N/A                         |                               |                            |                     |
| Engine Details                          |                     |  |                                    |                    |     |                             |                               |                            |                     |
| Engine Compartment: See Notes           |                     |  |                                    |                    | Oil | Oil Dipstick:               |                               | Good Level / Dark in Color |                     |
|                                         |                     |  |                                    | Tr                 | ack | s                           |                               |                            |                     |
| Right Track Condition:                  | See Notes           |  |                                    | Right Track Brand: |     | Obstructed                  | Right                         | Track Size:                | Obstructed          |
| Right Track Tread<br>Depth Measurement: | N/A                 |  |                                    | Right Track-Idler: |     | No Damages Observed Right T |                               | Track-Sprocket:            | See Notes           |
| Right Track Rollers:                    | No Damages Observed |  |                                    |                    |     |                             |                               |                            |                     |
| Left Track Condition:                   | See Notes           |  |                                    | Left Track Brand:  |     | Obstructed L                |                               | rack Size:                 | Obstructed          |
| Left Track Tread Depth<br>Measurement:  | N/A                 |  |                                    | Left Track-Idler:  |     | No Damages Observed         |                               | rack-Sprocket:             | See Notes           |