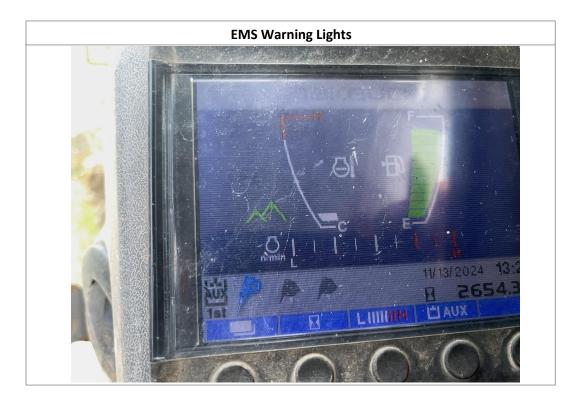

| Unit Information                        |                     |  |                                    |                    |     |                             |                               |                            |                     |
|-----------------------------------------|---------------------|--|------------------------------------|--------------------|-----|-----------------------------|-------------------------------|----------------------------|---------------------|
| Engine Hours:                           | 2,654               |  | 154                                |                    | EN  | EMS Warning Lights:         |                               | No                         |                     |
| Interior Details                        |                     |  |                                    |                    |     |                             |                               |                            |                     |
| Interior Condition:                     | No Damages Observed |  | Operator's Seat:                   |                    | See | Notes                       | Radio:                        |                            | No                  |
| A/C:                                    | Yes                 |  | Travel Controls:                   |                    | No  | Damages Observed            | Pedals:                       |                            | See Notes           |
| Floorboard:                             | No Damages Observed |  | Power Mirrors:                     |                    | No  |                             | Heated Mirrors:               |                            | No                  |
| Switches and Controls:                  | No Damages Observed |  | Cab Mirror:                        |                    | N/A | N/A Bacl                    |                               | Camera:                    | No                  |
| Exterior Details                        |                     |  |                                    |                    |     |                             |                               |                            |                     |
| Mirrors:                                | See Notes           |  | Steps:                             |                    | No  | Damages Observed            | Handrails:                    |                            | See Notes           |
| Exhaust System:                         | See Notes           |  | ROPS:                              |                    | No  | Damages Observed            | Undercarriage:                |                            | No Damages Observed |
| Front Lights:                           | No Damages Observed |  | Rear Lights:                       |                    | N/A | Δ                           | Engine Serial Plate:          |                            | Obstructed          |
| Bucket:                                 | Yes                 |  | Bucket Condition:                  |                    | See | Notes                       | Bucket Cylinder<br>Condition: |                            | No Damages Observed |
| Blade:                                  | Yes                 |  | Blade Condition:                   |                    | No  | Damages Observed            | Blade Cylinder<br>Condition:  |                            | See Notes           |
| Thumb:                                  | Yes                 |  | Thumb Condition:                   |                    | See | Notes                       | Thumb Cylinder<br>Condition:  |                            | No Damages Observed |
| Swing Tower Cylinder:                   | No                  |  | Swing Tower Cylinder<br>Condition: |                    | N/A | A                           | Stick Cylinder:               |                            | Yes                 |
| Boom Cylinder:                          | Yes                 |  | Boom Cylinder<br>Condition:        |                    | See | See Notes                   |                               | al Cylinders:              | No                  |
| Additional Cylinders<br>Condition:      | N/A                 |  | Additional Cylinders<br>Name:      |                    | N/A | N/A                         |                               |                            |                     |
| Attachment Type:                        | N/A                 |  | Attachment Condition:              |                    | N/A | N/A                         |                               |                            |                     |
| Engine Details                          |                     |  |                                    |                    |     |                             |                               |                            |                     |
| Engine Compartment: See Notes           |                     |  |                                    |                    | Oil | Oil Dipstick:               |                               | Good Level / Dark in Color |                     |
|                                         |                     |  |                                    | Tr                 | ack | s                           |                               |                            |                     |
| Right Track Condition:                  | See Notes           |  |                                    | Right Track Brand: |     | Obstructed                  | Right                         | Track Size:                | Obstructed          |
| Right Track Tread<br>Depth Measurement: | N/A                 |  |                                    | Right Track-Idler: |     | No Damages Observed Right T |                               | Track-Sprocket:            | See Notes           |
| Right Track Rollers:                    | No Damages Observed |  |                                    |                    |     |                             |                               |                            |                     |
| Left Track Condition:                   | See Notes           |  |                                    | Left Track Brand:  |     | Obstructed L                |                               | rack Size:                 | Obstructed          |
| Left Track Tread Depth<br>Measurement:  | N/A                 |  |                                    | Left Track-Idler:  |     | No Damages Observed         |                               | rack-Sprocket:             | See Notes           |