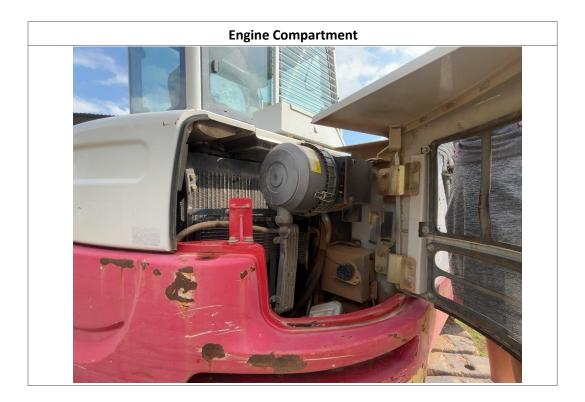

#### **Observations / Comments**

The thumb has been chained up in place and appears to be missing the retainer pin and linkage for the thumb. The thumb also appears to be slightly bent. The pin from the arm to the bucket appears to be worn, with a visible gap around the pin. The tooth adapters on the bucket appear to be worn down. The left cab mirror appears to be damaged. The rear counterweight paint on the unit is scratched. The right lower sheetmetal is dented. The blade cylinder cover is bent. The small oil cooler is dented. The A/C condenser appears to be oily and possibly leaking, or there may be a leak in the compartment. The washer fluid reservoir appears to be laving inside the engine cooler compartment and is cracked. The exhaust tip is bent. The paint on the rear of the cab is cracking. The hose in the engine conpartment appears to be rubbing on the hood. The overflow tube is missing from the coolant reservoir cap. The coolant reservoir appears to be starting to fall off the retainer bracket. There appears to be no coolant in the reservoir. The engine oil is dark in color. The operator seat material is stained, with small holes in the bottom seat material, and the material on the lower cushion is peeling off. The right pedal is missing the rubber cover. The front right lower part of the cab is missing paint, and the metai is forming rust. The left grab handle on the cab has scratched-off paint. The boom cylinder paint is scratched and worn off the cylinder, and the shield is missing. The grease lines on the front lower part of the cab are cut and hanging on the frame. The sprockets on the right and left side are showing wear. The track pads have cuts and gouges, and some of the pads appear to be breaking off. The right track master link for the tracks appears to be coming out of the housing. The rear right enclosure door sheetmetal appears to be dented.

| Unit Information                        |                     |  |                                    |                    |     |                             |                               |                            |                     |
|-----------------------------------------|---------------------|--|------------------------------------|--------------------|-----|-----------------------------|-------------------------------|----------------------------|---------------------|
| Engine Hours:                           | 2,654               |  | 154                                |                    | EN  | EMS Warning Lights:         |                               | No                         |                     |
| Interior Details                        |                     |  |                                    |                    |     |                             |                               |                            |                     |
| Interior Condition:                     | No Damages Observed |  | Operator's Seat:                   |                    | See | Notes                       | Radio:                        |                            | No                  |
| A/C:                                    | Yes                 |  | Travel Controls:                   |                    | No  | Damages Observed            | Pedals:                       |                            | See Notes           |
| Floorboard:                             | No Damages Observed |  | Power Mirrors:                     |                    | No  |                             | Heated Mirrors:               |                            | No                  |
| Switches and Controls:                  | No Damages Observed |  | Cab Mirror:                        |                    | N/A | N/A Bacl                    |                               | Camera:                    | No                  |
| Exterior Details                        |                     |  |                                    |                    |     |                             |                               |                            |                     |
| Mirrors:                                | See Notes           |  | Steps:                             |                    | No  | Damages Observed            | Handrails:                    |                            | See Notes           |
| Exhaust System:                         | See Notes           |  | ROPS:                              |                    | No  | Damages Observed            | Undercarriage:                |                            | No Damages Observed |
| Front Lights:                           | No Damages Observed |  | Rear Lights:                       |                    | N/A | Δ                           | Engine Serial Plate:          |                            | Obstructed          |
| Bucket:                                 | Yes                 |  | Bucket Condition:                  |                    | See | Notes                       | Bucket Cylinder<br>Condition: |                            | No Damages Observed |
| Blade:                                  | Yes                 |  | Blade Condition:                   |                    | No  | Damages Observed            | Blade Cylinder<br>Condition:  |                            | See Notes           |
| Thumb:                                  | Yes                 |  | Thumb Condition:                   |                    | See | Notes                       | Thumb Cylinder<br>Condition:  |                            | No Damages Observed |
| Swing Tower Cylinder:                   | No                  |  | Swing Tower Cylinder<br>Condition: |                    | N/A | A                           | Stick Cylinder:               |                            | Yes                 |
| Boom Cylinder:                          | Yes                 |  | Boom Cylinder<br>Condition:        |                    | See | See Notes                   |                               | al Cylinders:              | No                  |
| Additional Cylinders<br>Condition:      | N/A                 |  | Additional Cylinders<br>Name:      |                    | N/A | N/A                         |                               |                            |                     |
| Attachment Type:                        | N/A                 |  | Attachment Condition:              |                    | N/A | N/A                         |                               |                            |                     |
| Engine Details                          |                     |  |                                    |                    |     |                             |                               |                            |                     |
| Engine Compartment: See Notes           |                     |  |                                    |                    | Oil | Oil Dipstick:               |                               | Good Level / Dark in Color |                     |
|                                         |                     |  |                                    | Tr                 | ack | s                           |                               |                            |                     |
| Right Track Condition:                  | See Notes           |  |                                    | Right Track Brand: |     | Obstructed                  | Right                         | Track Size:                | Obstructed          |
| Right Track Tread<br>Depth Measurement: | N/A                 |  |                                    | Right Track-Idler: |     | No Damages Observed Right T |                               | Track-Sprocket:            | See Notes           |
| Right Track Rollers:                    | No Damages Observed |  |                                    |                    |     |                             |                               |                            |                     |
| Left Track Condition:                   | See Notes           |  |                                    | Left Track Brand:  |     | Obstructed L                |                               | rack Size:                 | Obstructed          |
| Left Track Tread Depth<br>Measurement:  | N/A                 |  |                                    | Left Track-Idler:  |     | No Damages Observed         |                               | rack-Sprocket:             | See Notes           |