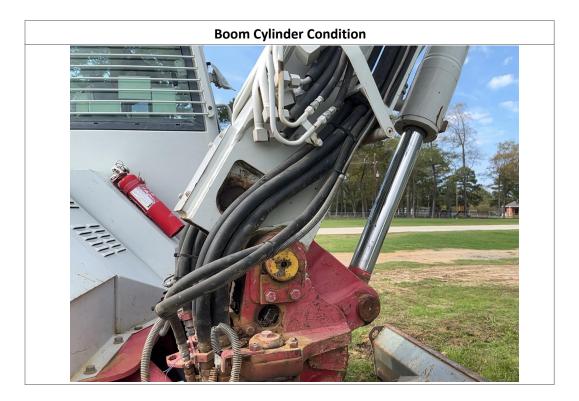

#### **Observations / Comments**

The thumb has been chained up in place and appears to be missing the retainer pin and linkage for the thumb. The thumb also appears to be slightly bent. The pin from the arm to the bucket appears to be worn, with a visible gap around the pin. The tooth adapters on the bucket appear to be worn down. The left cab mirror appears to be damaged. The rear counterweight paint on the unit is scratched. The right lower sheetmetal is dented. The blade cylinder cover is bent. The small oil cooler is dented. The A/C condenser appears to be oily and possibly leaking, or there may be a leak in the compartment. The washer fluid reservoir appears to be laving inside the engine cooler compartment and is cracked. The exhaust tip is bent. The paint on the rear of the cab is cracking. The hose in the engine conpartment appears to be rubbing on the hood. The overflow tube is missing from the coolant reservoir cap. The coolant reservoir appears to be starting to fall off the retainer bracket. There appears to be no coolant in the reservoir. The engine oil is dark in color. The operator seat material is stained, with small holes in the bottom seat material, and the material on the lower cushion is peeling off. The right pedal is missing the rubber cover. The front right lower part of the cab is missing paint, and the metai is forming rust. The left grab handle on the cab has scratched-off paint. The boom cylinder paint is scratched and worn off the cylinder, and the shield is missing. The grease lines on the front lower part of the cab are cut and hanging on the frame. The sprockets on the right and left side are showing wear. The track pads have cuts and gouges, and some of the pads appear to be breaking off. The right track master link for the tracks appears to be coming out of the housing. The rear right enclosure door sheetmetal appears to be dented.

| Unit Information                        |                     |  |                                    |                    |     |                             |                               |                            |                     |
|-----------------------------------------|---------------------|--|------------------------------------|--------------------|-----|-----------------------------|-------------------------------|----------------------------|---------------------|
| Engine Hours:                           | 2,654               |  | 154                                |                    | EN  | EMS Warning Lights:         |                               | No                         |                     |
| Interior Details                        |                     |  |                                    |                    |     |                             |                               |                            |                     |
| Interior Condition:                     | No Damages Observed |  | Operator's Seat:                   |                    | See | Notes                       | Radio:                        |                            | No                  |
| A/C:                                    | Yes                 |  | Travel Controls:                   |                    | No  | Damages Observed            | Pedals:                       |                            | See Notes           |
| Floorboard:                             | No Damages Observed |  | Power Mirrors:                     |                    | No  |                             | Heated Mirrors:               |                            | No                  |
| Switches and Controls:                  | No Damages Observed |  | Cab Mirror:                        |                    | N/A | N/A Bacl                    |                               | Camera:                    | No                  |
| Exterior Details                        |                     |  |                                    |                    |     |                             |                               |                            |                     |
| Mirrors:                                | See Notes           |  | Steps:                             |                    | No  | Damages Observed            | Handrails:                    |                            | See Notes           |
| Exhaust System:                         | See Notes           |  | ROPS:                              |                    | No  | Damages Observed            | Undercarriage:                |                            | No Damages Observed |
| Front Lights:                           | No Damages Observed |  | Rear Lights:                       |                    | N/A | Δ                           | Engine Serial Plate:          |                            | Obstructed          |
| Bucket:                                 | Yes                 |  | Bucket Condition:                  |                    | See | Notes                       | Bucket Cylinder<br>Condition: |                            | No Damages Observed |
| Blade:                                  | Yes                 |  | Blade Condition:                   |                    | No  | Damages Observed            | Blade Cylinder<br>Condition:  |                            | See Notes           |
| Thumb:                                  | Yes                 |  | Thumb Condition:                   |                    | See | Notes                       | Thumb Cylinder<br>Condition:  |                            | No Damages Observed |
| Swing Tower Cylinder:                   | No                  |  | Swing Tower Cylinder<br>Condition: |                    | N/A | A                           | Stick Cylinder:               |                            | Yes                 |
| Boom Cylinder:                          | Yes                 |  | Boom Cylinder<br>Condition:        |                    | See | See Notes                   |                               | al Cylinders:              | No                  |
| Additional Cylinders<br>Condition:      | N/A                 |  | Additional Cylinders<br>Name:      |                    | N/A | N/A                         |                               |                            |                     |
| Attachment Type:                        | N/A                 |  | Attachment Condition:              |                    | N/A | N/A                         |                               |                            |                     |
| Engine Details                          |                     |  |                                    |                    |     |                             |                               |                            |                     |
| Engine Compartment: See Notes           |                     |  |                                    |                    | Oil | Oil Dipstick:               |                               | Good Level / Dark in Color |                     |
|                                         |                     |  |                                    | Tr                 | ack | s                           |                               |                            |                     |
| Right Track Condition:                  | See Notes           |  |                                    | Right Track Brand: |     | Obstructed                  | Right                         | Track Size:                | Obstructed          |
| Right Track Tread<br>Depth Measurement: | N/A                 |  |                                    | Right Track-Idler: |     | No Damages Observed Right T |                               | Track-Sprocket:            | See Notes           |
| Right Track Rollers:                    | No Damages Observed |  |                                    |                    |     |                             |                               |                            |                     |
| Left Track Condition:                   | See Notes           |  |                                    | Left Track Brand:  |     | Obstructed L                |                               | rack Size:                 | Obstructed          |
| Left Track Tread Depth<br>Measurement:  | N/A                 |  |                                    | Left Track-Idler:  |     | No Damages Observed         |                               | rack-Sprocket:             | See Notes           |