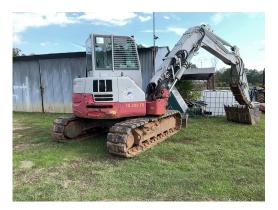

#### **Observations / Comments**

The thumb has been chained up in place and appears to be missing the retainer pin and linkage for the thumb. The thumb also appears to be slightly bent. The pin from the arm to the bucket appears to be worn, with a visible gap around the pin. The tooth adapters on the bucket appear to be worn down. The left cab mirror appears to be damaged. The rear counterweight paint on the unit is scratched. The right lower sheetmetal is dented. The blade cylinder cover is bent. The small oil cooler is dented. The A/C condenser appears to be oily and possibly leaking, or there may be a leak in the compartment. The washer fluid reservoir appears to be laving inside the engine cooler compartment and is cracked. The exhaust tip is bent. The paint on the rear of the cab is cracking. The hose in the engine conpartment appears to be rubbing on the hood. The overflow tube is missing from the coolant reservoir cap. The coolant reservoir appears to be starting to fall off the retainer bracket. There appears to be no coolant in the reservoir. The engine oil is dark in color. The operator seat material is stained, with small holes in the bottom seat material, and the material on the lower cushion is peeling off. The right pedal is missing the rubber cover. The front right lower part of the cab is missing paint, and the metai is forming rust. The left grab handle on the cab has scratched-off paint. The boom cylinder paint is scratched and worn off the cylinder, and the shield is missing. The grease lines on the front lower part of the cab are cut and hanging on the frame. The sprockets on the right and left side are showing wear. The track pads have cuts and gouges, and some of the pads appear to be breaking off. The right track master link for the tracks appears to be coming out of the housing. The rear right enclosure door sheetmetal appears to be dented.

| Unit Information                        |                     |  |                                    |                    |     |                             |                               |                            |                     |
|-----------------------------------------|---------------------|--|------------------------------------|--------------------|-----|-----------------------------|-------------------------------|----------------------------|---------------------|
| Engine Hours:                           | 2,654               |  | 154                                |                    | EN  | EMS Warning Lights:         |                               | No                         |                     |
| Interior Details                        |                     |  |                                    |                    |     |                             |                               |                            |                     |
| Interior Condition:                     | No Damages Observed |  | Operator's Seat:                   |                    | See | Notes                       | Radio:                        |                            | No                  |
| A/C:                                    | Yes                 |  | Travel Controls:                   |                    | No  | Damages Observed            | Pedals:                       |                            | See Notes           |
| Floorboard:                             | No Damages Observed |  | Power Mirrors:                     |                    | No  |                             | Heated Mirrors:               |                            | No                  |
| Switches and Controls:                  | No Damages Observed |  | Cab Mirror:                        |                    | N/A | N/A Bacl                    |                               | Camera:                    | No                  |
| Exterior Details                        |                     |  |                                    |                    |     |                             |                               |                            |                     |
| Mirrors:                                | See Notes           |  | Steps:                             |                    | No  | Damages Observed            | Handrails:                    |                            | See Notes           |
| Exhaust System:                         | See Notes           |  | ROPS:                              |                    | No  | Damages Observed            | Undercarriage:                |                            | No Damages Observed |
| Front Lights:                           | No Damages Observed |  | Rear Lights:                       |                    | N/A | Δ                           | Engine Serial Plate:          |                            | Obstructed          |
| Bucket:                                 | Yes                 |  | Bucket Condition:                  |                    | See | Notes                       | Bucket Cylinder<br>Condition: |                            | No Damages Observed |
| Blade:                                  | Yes                 |  | Blade Condition:                   |                    | No  | Damages Observed            | Blade Cylinder<br>Condition:  |                            | See Notes           |
| Thumb:                                  | Yes                 |  | Thumb Condition:                   |                    | See | Notes                       | Thumb Cylinder<br>Condition:  |                            | No Damages Observed |
| Swing Tower Cylinder:                   | No                  |  | Swing Tower Cylinder<br>Condition: |                    | N/A | A                           | Stick Cylinder:               |                            | Yes                 |
| Boom Cylinder:                          | Yes                 |  | Boom Cylinder<br>Condition:        |                    | See | See Notes                   |                               | al Cylinders:              | No                  |
| Additional Cylinders<br>Condition:      | N/A                 |  | Additional Cylinders<br>Name:      |                    | N/A | N/A                         |                               |                            |                     |
| Attachment Type:                        | N/A                 |  | Attachment Condition:              |                    | N/A | N/A                         |                               |                            |                     |
| Engine Details                          |                     |  |                                    |                    |     |                             |                               |                            |                     |
| Engine Compartment: See Notes           |                     |  |                                    |                    | Oil | Oil Dipstick:               |                               | Good Level / Dark in Color |                     |
|                                         |                     |  |                                    | Tr                 | ack | s                           |                               |                            |                     |
| Right Track Condition:                  | See Notes           |  |                                    | Right Track Brand: |     | Obstructed                  | Right                         | Track Size:                | Obstructed          |
| Right Track Tread<br>Depth Measurement: | N/A                 |  |                                    | Right Track-Idler: |     | No Damages Observed Right T |                               | Track-Sprocket:            | See Notes           |
| Right Track Rollers:                    | No Damages Observed |  |                                    |                    |     |                             |                               |                            |                     |
| Left Track Condition:                   | See Notes           |  |                                    | Left Track Brand:  |     | Obstructed L                |                               | rack Size:                 | Obstructed          |
| Left Track Tread Depth<br>Measurement:  | N/A                 |  |                                    | Left Track-Idler:  |     | No Damages Observed         |                               | rack-Sprocket:             | See Notes           |