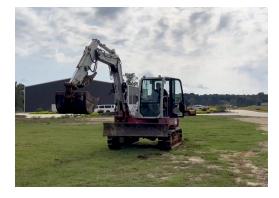

#### **Observations / Comments**

The thumb has been chained up in place and appears to be missing the retainer pin and linkage for the thumb. The thumb also appears to be slightly bent. The pin from the arm to the bucket appears to be worn, with a visible gap around the pin. The tooth adapters on the bucket appear to be worn down. The left cab mirror appears to be damaged. The rear counterweight paint on the unit is scratched. The right lower sheetmetal is dented. The blade cylinder cover is bent. The small oil cooler is dented. The A/C condenser appears to be oily and possibly leaking, or there may be a leak in the compartment. The washer fluid reservoir appears to be laving inside the engine cooler compartment and is cracked. The exhaust tip is bent. The paint on the rear of the cab is cracking. The hose in the engine conpartment appears to be rubbing on the hood. The overflow tube is missing from the coolant reservoir cap. The coolant reservoir appears to be starting to fall off the retainer bracket. There appears to be no coolant in the reservoir. The engine oil is dark in color. The operator seat material is stained, with small holes in the bottom seat material, and the material on the lower cushion is peeling off. The right pedal is missing the rubber cover. The front right lower part of the cab is missing paint, and the metai is forming rust. The left grab handle on the cab has scratched-off paint. The boom cylinder paint is scratched and worn off the cylinder, and the shield is missing. The grease lines on the front lower part of the cab are cut and hanging on the frame. The sprockets on the right and left side are showing wear. The track pads have cuts and gouges, and some of the pads appear to be breaking off. The right track master link for the tracks appears to be coming out of the housing. The rear right enclosure door sheetmetal appears to be dented.

| Unit Information                        |                     |  |                                    |                    |     |                             |                               |                            |                     |
|-----------------------------------------|---------------------|--|------------------------------------|--------------------|-----|-----------------------------|-------------------------------|----------------------------|---------------------|
| Engine Hours:                           | 2,654               |  | 154                                |                    | EN  | EMS Warning Lights:         |                               | No                         |                     |
| Interior Details                        |                     |  |                                    |                    |     |                             |                               |                            |                     |
| Interior Condition:                     | No Damages Observed |  | Operator's Seat:                   |                    | See | Notes                       | Radio:                        |                            | No                  |
| A/C:                                    | Yes                 |  | Travel Controls:                   |                    | No  | Damages Observed            | Pedals:                       |                            | See Notes           |
| Floorboard:                             | No Damages Observed |  | Power Mirrors:                     |                    | No  |                             | Heated Mirrors:               |                            | No                  |
| Switches and Controls:                  | No Damages Observed |  | Cab Mirror:                        |                    | N/A | N/A Bacl                    |                               | Camera:                    | No                  |
| Exterior Details                        |                     |  |                                    |                    |     |                             |                               |                            |                     |
| Mirrors:                                | See Notes           |  | Steps:                             |                    | No  | Damages Observed            | Handrails:                    |                            | See Notes           |
| Exhaust System:                         | See Notes           |  | ROPS:                              |                    | No  | Damages Observed            | Undercarriage:                |                            | No Damages Observed |
| Front Lights:                           | No Damages Observed |  | Rear Lights:                       |                    | N/A | Δ                           | Engine Serial Plate:          |                            | Obstructed          |
| Bucket:                                 | Yes                 |  | Bucket Condition:                  |                    | See | Notes                       | Bucket Cylinder<br>Condition: |                            | No Damages Observed |
| Blade:                                  | Yes                 |  | Blade Condition:                   |                    | No  | Damages Observed            | Blade Cylinder<br>Condition:  |                            | See Notes           |
| Thumb:                                  | Yes                 |  | Thumb Condition:                   |                    | See | Notes                       | Thumb Cylinder<br>Condition:  |                            | No Damages Observed |
| Swing Tower Cylinder:                   | No                  |  | Swing Tower Cylinder<br>Condition: |                    | N/A | A                           | Stick Cylinder:               |                            | Yes                 |
| Boom Cylinder:                          | Yes                 |  | Boom Cylinder<br>Condition:        |                    | See | See Notes                   |                               | al Cylinders:              | No                  |
| Additional Cylinders<br>Condition:      | N/A                 |  | Additional Cylinders<br>Name:      |                    | N/A | N/A                         |                               |                            |                     |
| Attachment Type:                        | N/A                 |  | Attachment Condition:              |                    | N/A | N/A                         |                               |                            |                     |
| Engine Details                          |                     |  |                                    |                    |     |                             |                               |                            |                     |
| Engine Compartment: See Notes           |                     |  |                                    |                    | Oil | Oil Dipstick:               |                               | Good Level / Dark in Color |                     |
|                                         |                     |  |                                    | Tr                 | ack | s                           |                               |                            |                     |
| Right Track Condition:                  | See Notes           |  |                                    | Right Track Brand: |     | Obstructed                  | Right                         | Track Size:                | Obstructed          |
| Right Track Tread<br>Depth Measurement: | N/A                 |  |                                    | Right Track-Idler: |     | No Damages Observed Right T |                               | Track-Sprocket:            | See Notes           |
| Right Track Rollers:                    | No Damages Observed |  |                                    |                    |     |                             |                               |                            |                     |
| Left Track Condition:                   | See Notes           |  |                                    | Left Track Brand:  |     | Obstructed L                |                               | rack Size:                 | Obstructed          |
| Left Track Tread Depth<br>Measurement:  | N/A                 |  |                                    | Left Track-Idler:  |     | No Damages Observed         |                               | rack-Sprocket:             | See Notes           |