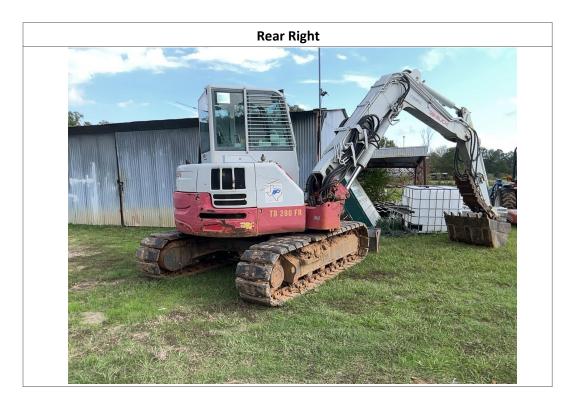

#### **Observations / Comments**

The thumb has been chained up in place and appears to be missing the retainer pin and linkage for the thumb. The thumb also appears to be slightly bent. The pin from the arm to the bucket appears to be worn, with a visible gap around the pin. The tooth adapters on the bucket appear to be worn down. The left cab mirror appears to be damaged. The rear counterweight paint on the unit is scratched. The right lower sheetmetal is dented. The blade cylinder cover is bent. The small oil cooler is dented. The A/C condenser appears to be oily and possibly leaking, or there may be a leak in the compartment. The washer fluid reservoir appears to be laving inside the engine cooler compartment and is cracked. The exhaust tip is bent. The paint on the rear of the cab is cracking. The hose in the engine conpartment appears to be rubbing on the hood. The overflow tube is missing from the coolant reservoir cap. The coolant reservoir appears to be starting to fall off the retainer bracket. There appears to be no coolant in the reservoir. The engine oil is dark in color. The operator seat material is stained, with small holes in the bottom seat material, and the material on the lower cushion is peeling off. The right pedal is missing the rubber cover. The front right lower part of the cab is missing paint, and the metai is forming rust. The left grab handle on the cab has scratched-off paint. The boom cylinder paint is scratched and worn off the cylinder, and the shield is missing. The grease lines on the front lower part of the cab are cut and hanging on the frame. The sprockets on the right and left side are showing wear. The track pads have cuts and gouges, and some of the pads appear to be breaking off. The right track master link for the tracks appears to be coming out of the housing. The rear right enclosure door sheetmetal appears to be dented.