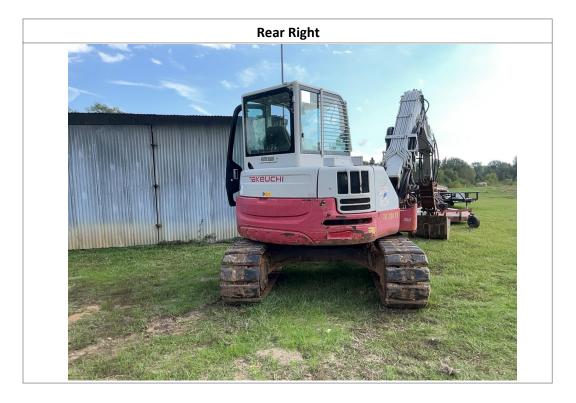

#### **Observations / Comments**

The thumb has been chained up in place and appears to be missing the retainer pin and linkage for the thumb. The thumb also appears to be slightly bent. The pin from the arm to the bucket appears to be worn, with a visible gap around the pin. The tooth adapters on the bucket appear to be worn down. The left cab mirror appears to be damaged. The rear counterweight paint on the unit is scratched. The right lower sheetmetal is dented. The blade cylinder cover is bent. The small oil cooler is dented. The A/C condenser appears to be oily and possibly leaking, or there may be a leak in the compartment. The washer fluid reservoir appears to be laving inside the engine cooler compartment and is cracked. The exhaust tip is bent. The paint on the rear of the cab is cracking. The hose in the engine conpartment appears to be rubbing on the hood. The overflow tube is missing from the coolant reservoir cap. The coolant reservoir appears to be starting to fall off the retainer bracket. There appears to be no coolant in the reservoir. The engine oil is dark in color. The operator seat material is stained, with small holes in the bottom seat material, and the material on the lower cushion is peeling off. The right pedal is missing the rubber cover. The front right lower part of the cab is missing paint, and the metai is forming rust. The left grab handle on the cab has scratched-off paint. The boom cylinder paint is scratched and worn off the cylinder, and the shield is missing. The grease lines on the front lower part of the cab are cut and hanging on the frame. The sprockets on the right and left side are showing wear. The track pads have cuts and gouges, and some of the pads appear to be breaking off. The right track master link for the tracks appears to be coming out of the housing. The rear right enclosure door sheetmetal appears to be dented.