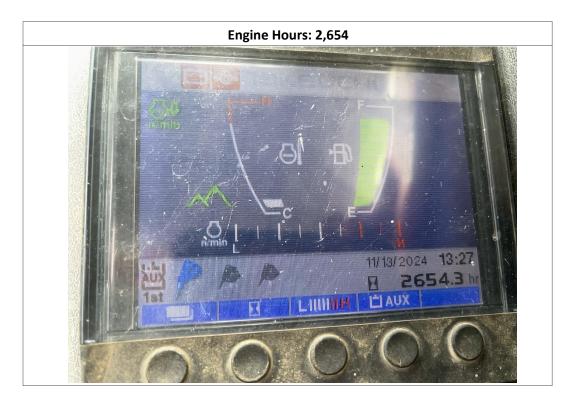

| Unit Information                        |                     |  |                                    |                    |     |                             |                               |                            |                     |
|-----------------------------------------|---------------------|--|------------------------------------|--------------------|-----|-----------------------------|-------------------------------|----------------------------|---------------------|
| Engine Hours:                           | 2,654               |  | 154                                |                    | EN  | EMS Warning Lights:         |                               | No                         |                     |
| Interior Details                        |                     |  |                                    |                    |     |                             |                               |                            |                     |
| Interior Condition:                     | No Damages Observed |  | Operator's Seat:                   |                    | See | Notes                       | Radio:                        |                            | No                  |
| A/C:                                    | Yes                 |  | Travel Controls:                   |                    | No  | Damages Observed            | Pedals:                       |                            | See Notes           |
| Floorboard:                             | No Damages Observed |  | Power Mirrors:                     |                    | No  |                             | Heated Mirrors:               |                            | No                  |
| Switches and Controls:                  | No Damages Observed |  | Cab Mirror:                        |                    | N/A | N/A Bacl                    |                               | Camera:                    | No                  |
| Exterior Details                        |                     |  |                                    |                    |     |                             |                               |                            |                     |
| Mirrors:                                | See Notes           |  | Steps:                             |                    | No  | Damages Observed            | Handrails:                    |                            | See Notes           |
| Exhaust System:                         | See Notes           |  | ROPS:                              |                    | No  | Damages Observed            | Undercarriage:                |                            | No Damages Observed |
| Front Lights:                           | No Damages Observed |  | Rear Lights:                       |                    | N/A | Δ                           | Engine Serial Plate:          |                            | Obstructed          |
| Bucket:                                 | Yes                 |  | Bucket Condition:                  |                    | See | Notes                       | Bucket Cylinder<br>Condition: |                            | No Damages Observed |
| Blade:                                  | Yes                 |  | Blade Condition:                   |                    | No  | Damages Observed            | Blade Cylinder<br>Condition:  |                            | See Notes           |
| Thumb:                                  | Yes                 |  | Thumb Condition:                   |                    | See | Notes                       | Thumb Cylinder<br>Condition:  |                            | No Damages Observed |
| Swing Tower Cylinder:                   | No                  |  | Swing Tower Cylinder<br>Condition: |                    | N/A | A                           | Stick Cylinder:               |                            | Yes                 |
| Boom Cylinder:                          | Yes                 |  | Boom Cylinder<br>Condition:        |                    | See | See Notes                   |                               | al Cylinders:              | No                  |
| Additional Cylinders<br>Condition:      | N/A                 |  | Additional Cylinders<br>Name:      |                    | N/A | N/A                         |                               |                            |                     |
| Attachment Type:                        | N/A                 |  | Attachment Condition:              |                    | N/A | N/A                         |                               |                            |                     |
| Engine Details                          |                     |  |                                    |                    |     |                             |                               |                            |                     |
| Engine Compartment: See Notes           |                     |  |                                    |                    | Oil | Oil Dipstick:               |                               | Good Level / Dark in Color |                     |
|                                         |                     |  |                                    | Tr                 | ack | s                           |                               |                            |                     |
| Right Track Condition:                  | See Notes           |  |                                    | Right Track Brand: |     | Obstructed                  | Right                         | Track Size:                | Obstructed          |
| Right Track Tread<br>Depth Measurement: | N/A                 |  |                                    | Right Track-Idler: |     | No Damages Observed Right T |                               | Track-Sprocket:            | See Notes           |
| Right Track Rollers:                    | No Damages Observed |  |                                    |                    |     |                             |                               |                            |                     |
| Left Track Condition:                   | See Notes           |  |                                    | Left Track Brand:  |     | Obstructed L                |                               | rack Size:                 | Obstructed          |
| Left Track Tread Depth<br>Measurement:  | N/A                 |  |                                    | Left Track-Idler:  |     | No Damages Observed         |                               | rack-Sprocket:             | See Notes           |