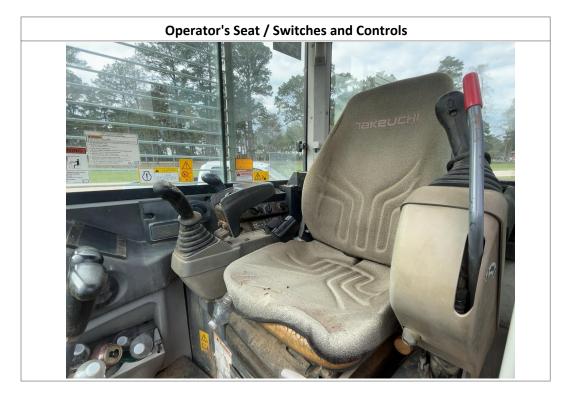

#### **Observations / Comments**

The thumb has been chained up in place and appears to be missing the retainer pin and linkage for the thumb. The thumb also appears to be slightly bent. The pin from the arm to the bucket appears to be worn, with a visible gap around the pin. The tooth adapters on the bucket appear to be worn down. The left cab mirror appears to be damaged. The rear counterweight paint on the unit is scratched. The right lower sheetmetal is dented. The blade cylinder cover is bent. The small oil cooler is dented. The A/C condenser appears to be oily and possibly leaking, or there may be a leak in the compartment. The washer fluid reservoir appears to be laving inside the engine cooler compartment and is cracked. The exhaust tip is bent. The paint on the rear of the cab is cracking. The hose in the engine conpartment appears to be rubbing on the hood. The overflow tube is missing from the coolant reservoir cap. The coolant reservoir appears to be starting to fall off the retainer bracket. There appears to be no coolant in the reservoir. The engine oil is dark in color. The operator seat material is stained, with small holes in the bottom seat material, and the material on the lower cushion is peeling off. The right pedal is missing the rubber cover. The front right lower part of the cab is missing paint, and the metai is forming rust. The left grab handle on the cab has scratched-off paint. The boom cylinder paint is scratched and worn off the cylinder, and the shield is missing. The grease lines on the front lower part of the cab are cut and hanging on the frame. The sprockets on the right and left side are showing wear. The track pads have cuts and gouges, and some of the pads appear to be breaking off. The right track master link for the tracks appears to be coming out of the housing. The rear right enclosure door sheetmetal appears to be dented.

| Unit Information                        |                     |  |                                    |                    |     |                             |                               |                            |                     |
|-----------------------------------------|---------------------|--|------------------------------------|--------------------|-----|-----------------------------|-------------------------------|----------------------------|---------------------|
| Engine Hours:                           | 2,654               |  | 154                                |                    | EN  | EMS Warning Lights:         |                               | No                         |                     |
| Interior Details                        |                     |  |                                    |                    |     |                             |                               |                            |                     |
| Interior Condition:                     | No Damages Observed |  | Operator's Seat:                   |                    | See | Notes                       | Radio:                        |                            | No                  |
| A/C:                                    | Yes                 |  | Travel Controls:                   |                    | No  | Damages Observed            | Pedals:                       |                            | See Notes           |
| Floorboard:                             | No Damages Observed |  | Power Mirrors:                     |                    | No  |                             | Heated Mirrors:               |                            | No                  |
| Switches and Controls:                  | No Damages Observed |  | Cab Mirror:                        |                    | N/A | N/A Bacl                    |                               | Camera:                    | No                  |
| Exterior Details                        |                     |  |                                    |                    |     |                             |                               |                            |                     |
| Mirrors:                                | See Notes           |  | Steps:                             |                    | No  | Damages Observed            | Handrails:                    |                            | See Notes           |
| Exhaust System:                         | See Notes           |  | ROPS:                              |                    | No  | Damages Observed            | Undercarriage:                |                            | No Damages Observed |
| Front Lights:                           | No Damages Observed |  | Rear Lights:                       |                    | N/A | Δ                           | Engine Serial Plate:          |                            | Obstructed          |
| Bucket:                                 | Yes                 |  | Bucket Condition:                  |                    | See | Notes                       | Bucket Cylinder<br>Condition: |                            | No Damages Observed |
| Blade:                                  | Yes                 |  | Blade Condition:                   |                    | No  | Damages Observed            | Blade Cylinder<br>Condition:  |                            | See Notes           |
| Thumb:                                  | Yes                 |  | Thumb Condition:                   |                    | See | Notes                       | Thumb Cylinder<br>Condition:  |                            | No Damages Observed |
| Swing Tower Cylinder:                   | No                  |  | Swing Tower Cylinder<br>Condition: |                    | N/A | A                           | Stick Cylinder:               |                            | Yes                 |
| Boom Cylinder:                          | Yes                 |  | Boom Cylinder<br>Condition:        |                    | See | See Notes                   |                               | al Cylinders:              | No                  |
| Additional Cylinders<br>Condition:      | N/A                 |  | Additional Cylinders<br>Name:      |                    | N/A | N/A                         |                               |                            |                     |
| Attachment Type:                        | N/A                 |  | Attachment Condition:              |                    | N/A | N/A                         |                               |                            |                     |
| Engine Details                          |                     |  |                                    |                    |     |                             |                               |                            |                     |
| Engine Compartment: See Notes           |                     |  |                                    |                    | Oil | Oil Dipstick:               |                               | Good Level / Dark in Color |                     |
|                                         |                     |  |                                    | Tr                 | ack | s                           |                               |                            |                     |
| Right Track Condition:                  | See Notes           |  |                                    | Right Track Brand: |     | Obstructed                  | Right                         | Track Size:                | Obstructed          |
| Right Track Tread<br>Depth Measurement: | N/A                 |  |                                    | Right Track-Idler: |     | No Damages Observed Right T |                               | Track-Sprocket:            | See Notes           |
| Right Track Rollers:                    | No Damages Observed |  |                                    |                    |     |                             |                               |                            |                     |
| Left Track Condition:                   | See Notes           |  |                                    | Left Track Brand:  |     | Obstructed L                |                               | rack Size:                 | Obstructed          |
| Left Track Tread Depth<br>Measurement:  | N/A                 |  |                                    | Left Track-Idler:  |     | No Damages Observed         |                               | rack-Sprocket:             | See Notes           |