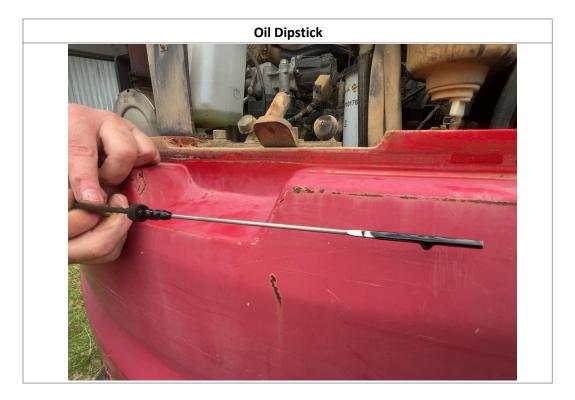

#### **Observations / Comments**

The thumb has been chained up in place and appears to be missing the retainer pin and linkage for the thumb. The thumb also appears to be slightly bent. The pin from the arm to the bucket appears to be worn, with a visible gap around the pin. The tooth adapters on the bucket appear to be worn down. The left cab mirror appears to be damaged. The rear counterweight paint on the unit is scratched. The right lower sheetmetal is dented. The blade cylinder cover is bent. The small oil cooler is dented. The A/C condenser appears to be oily and possibly leaking, or there may be a leak in the compartment. The washer fluid reservoir appears to be laving inside the engine cooler compartment and is cracked. The exhaust tip is bent. The paint on the rear of the cab is cracking. The hose in the engine conpartment appears to be rubbing on the hood. The overflow tube is missing from the coolant reservoir cap. The coolant reservoir appears to be starting to fall off the retainer bracket. There appears to be no coolant in the reservoir. The engine oil is dark in color. The operator seat material is stained, with small holes in the bottom seat material, and the material on the lower cushion is peeling off. The right pedal is missing the rubber cover. The front right lower part of the cab is missing paint, and the metai is forming rust. The left grab handle on the cab has scratched-off paint. The boom cylinder paint is scratched and worn off the cylinder, and the shield is missing. The grease lines on the front lower part of the cab are cut and hanging on the frame. The sprockets on the right and left side are showing wear. The track pads have cuts and gouges, and some of the pads appear to be breaking off. The right track master link for the tracks appears to be coming out of the housing. The rear right enclosure door sheetmetal appears to be dented.

| Unit Information                        |                     |  |                                    |                    |     |                             |                               |                            |                     |
|-----------------------------------------|---------------------|--|------------------------------------|--------------------|-----|-----------------------------|-------------------------------|----------------------------|---------------------|
| Engine Hours:                           | 2,654               |  | 154                                |                    | EN  | EMS Warning Lights:         |                               | No                         |                     |
| Interior Details                        |                     |  |                                    |                    |     |                             |                               |                            |                     |
| Interior Condition:                     | No Damages Observed |  | Operator's Seat:                   |                    | See | Notes                       | Radio:                        |                            | No                  |
| A/C:                                    | Yes                 |  | Travel Controls:                   |                    | No  | Damages Observed            | Pedals:                       |                            | See Notes           |
| Floorboard:                             | No Damages Observed |  | Power Mirrors:                     |                    | No  |                             | Heated Mirrors:               |                            | No                  |
| Switches and Controls:                  | No Damages Observed |  | Cab Mirror:                        |                    | N/A | N/A Bacl                    |                               | Camera:                    | No                  |
| Exterior Details                        |                     |  |                                    |                    |     |                             |                               |                            |                     |
| Mirrors:                                | See Notes           |  | Steps:                             |                    | No  | Damages Observed            | Handrails:                    |                            | See Notes           |
| Exhaust System:                         | See Notes           |  | ROPS:                              |                    | No  | Damages Observed            | Undercarriage:                |                            | No Damages Observed |
| Front Lights:                           | No Damages Observed |  | Rear Lights:                       |                    | N/A | Δ                           | Engine Serial Plate:          |                            | Obstructed          |
| Bucket:                                 | Yes                 |  | Bucket Condition:                  |                    | See | Notes                       | Bucket Cylinder<br>Condition: |                            | No Damages Observed |
| Blade:                                  | Yes                 |  | Blade Condition:                   |                    | No  | Damages Observed            | Blade Cylinder<br>Condition:  |                            | See Notes           |
| Thumb:                                  | Yes                 |  | Thumb Condition:                   |                    | See | Notes                       | Thumb Cylinder<br>Condition:  |                            | No Damages Observed |
| Swing Tower Cylinder:                   | No                  |  | Swing Tower Cylinder<br>Condition: |                    | N/A | A                           | Stick Cylinder:               |                            | Yes                 |
| Boom Cylinder:                          | Yes                 |  | Boom Cylinder<br>Condition:        |                    | See | See Notes                   |                               | al Cylinders:              | No                  |
| Additional Cylinders<br>Condition:      | N/A                 |  | Additional Cylinders<br>Name:      |                    | N/A | N/A                         |                               |                            |                     |
| Attachment Type:                        | N/A                 |  | Attachment Condition:              |                    | N/A | N/A                         |                               |                            |                     |
| Engine Details                          |                     |  |                                    |                    |     |                             |                               |                            |                     |
| Engine Compartment: See Notes           |                     |  |                                    |                    | Oil | Oil Dipstick:               |                               | Good Level / Dark in Color |                     |
|                                         |                     |  |                                    | Tr                 | ack | s                           |                               |                            |                     |
| Right Track Condition:                  | See Notes           |  |                                    | Right Track Brand: |     | Obstructed                  | Right                         | Track Size:                | Obstructed          |
| Right Track Tread<br>Depth Measurement: | N/A                 |  |                                    | Right Track-Idler: |     | No Damages Observed Right T |                               | Track-Sprocket:            | See Notes           |
| Right Track Rollers:                    | No Damages Observed |  |                                    |                    |     |                             |                               |                            |                     |
| Left Track Condition:                   | See Notes           |  |                                    | Left Track Brand:  |     | Obstructed L                |                               | rack Size:                 | Obstructed          |
| Left Track Tread Depth<br>Measurement:  | N/A                 |  |                                    | Left Track-Idler:  |     | No Damages Observed         |                               | rack-Sprocket:             | See Notes           |