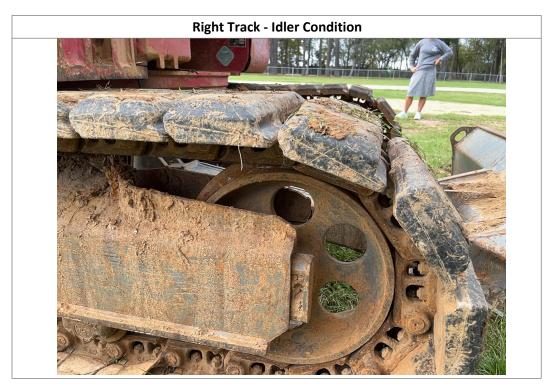

#### **Observations / Comments**

The thumb has been chained up in place and appears to be missing the retainer pin and linkage for the thumb. The thumb also appears to be slightly bent. The pin from the arm to the bucket appears to be worn, with a visible gap around the pin. The tooth adapters on the bucket appear to be worn down. The left cab mirror appears to be damaged. The rear counterweight paint on the unit is scratched. The right lower sheetmetal is dented. The blade cylinder cover is bent. The small oil cooler is dented. The A/C condenser appears to be oily and possibly leaking, or there may be a leak in the compartment. The washer fluid reservoir appears to be laving inside the engine cooler compartment and is cracked. The exhaust tip is bent. The paint on the rear of the cab is cracking. The hose in the engine conpartment appears to be rubbing on the hood. The overflow tube is missing from the coolant reservoir cap. The coolant reservoir appears to be starting to fall off the retainer bracket. There appears to be no coolant in the reservoir. The engine oil is dark in color. The operator seat material is stained, with small holes in the bottom seat material, and the material on the lower cushion is peeling off. The right pedal is missing the rubber cover. The front right lower part of the cab is missing paint, and the metai is forming rust. The left grab handle on the cab has scratched-off paint. The boom cylinder paint is scratched and worn off the cylinder, and the shield is missing. The grease lines on the front lower part of the cab are cut and hanging on the frame. The sprockets on the right and left side are showing wear. The track pads have cuts and gouges, and some of the pads appear to be breaking off. The right track master link for the tracks appears to be coming out of the housing. The rear right enclosure door sheetmetal appears to be dented.

| Unit Information                        |                     |  |                                    |                    |     |                             |                               |                            |                     |
|-----------------------------------------|---------------------|--|------------------------------------|--------------------|-----|-----------------------------|-------------------------------|----------------------------|---------------------|
| Engine Hours:                           | 2,654               |  | 154                                |                    | EN  | EMS Warning Lights:         |                               | No                         |                     |
| Interior Details                        |                     |  |                                    |                    |     |                             |                               |                            |                     |
| Interior Condition:                     | No Damages Observed |  | Operator's Seat:                   |                    | See | Notes                       | Radio:                        |                            | No                  |
| A/C:                                    | Yes                 |  | Travel Controls:                   |                    | No  | Damages Observed            | Pedals:                       |                            | See Notes           |
| Floorboard:                             | No Damages Observed |  | Power Mirrors:                     |                    | No  |                             | Heated Mirrors:               |                            | No                  |
| Switches and Controls:                  | No Damages Observed |  | Cab Mirror:                        |                    | N/A | N/A Bacl                    |                               | Camera:                    | No                  |
| Exterior Details                        |                     |  |                                    |                    |     |                             |                               |                            |                     |
| Mirrors:                                | See Notes           |  | Steps:                             |                    | No  | Damages Observed            | Handrails:                    |                            | See Notes           |
| Exhaust System:                         | See Notes           |  | ROPS:                              |                    | No  | Damages Observed            | Undercarriage:                |                            | No Damages Observed |
| Front Lights:                           | No Damages Observed |  | Rear Lights:                       |                    | N/A | Δ                           | Engine Serial Plate:          |                            | Obstructed          |
| Bucket:                                 | Yes                 |  | Bucket Condition:                  |                    | See | Notes                       | Bucket Cylinder<br>Condition: |                            | No Damages Observed |
| Blade:                                  | Yes                 |  | Blade Condition:                   |                    | No  | Damages Observed            | Blade Cylinder<br>Condition:  |                            | See Notes           |
| Thumb:                                  | Yes                 |  | Thumb Condition:                   |                    | See | Notes                       | Thumb Cylinder<br>Condition:  |                            | No Damages Observed |
| Swing Tower Cylinder:                   | No                  |  | Swing Tower Cylinder<br>Condition: |                    | N/A | A                           | Stick Cylinder:               |                            | Yes                 |
| Boom Cylinder:                          | Yes                 |  | Boom Cylinder<br>Condition:        |                    | See | See Notes                   |                               | al Cylinders:              | No                  |
| Additional Cylinders<br>Condition:      | N/A                 |  | Additional Cylinders<br>Name:      |                    | N/A | N/A                         |                               |                            |                     |
| Attachment Type:                        | N/A                 |  | Attachment Condition:              |                    | N/A | N/A                         |                               |                            |                     |
| Engine Details                          |                     |  |                                    |                    |     |                             |                               |                            |                     |
| Engine Compartment: See Notes           |                     |  |                                    |                    | Oil | Oil Dipstick:               |                               | Good Level / Dark in Color |                     |
|                                         |                     |  |                                    | Tr                 | ack | s                           |                               |                            |                     |
| Right Track Condition:                  | See Notes           |  |                                    | Right Track Brand: |     | Obstructed                  | Right                         | Track Size:                | Obstructed          |
| Right Track Tread<br>Depth Measurement: | N/A                 |  |                                    | Right Track-Idler: |     | No Damages Observed Right T |                               | Track-Sprocket:            | See Notes           |
| Right Track Rollers:                    | No Damages Observed |  |                                    |                    |     |                             |                               |                            |                     |
| Left Track Condition:                   | See Notes           |  |                                    | Left Track Brand:  |     | Obstructed L                |                               | rack Size:                 | Obstructed          |
| Left Track Tread Depth<br>Measurement:  | N/A                 |  |                                    | Left Track-Idler:  |     | No Damages Observed         |                               | rack-Sprocket:             | See Notes           |