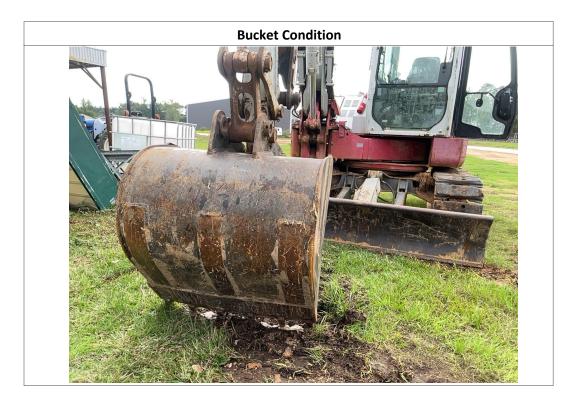

| Unit Information                        |                     |  |                                    |                    |     |                             |                               |                            |                     |
|-----------------------------------------|---------------------|--|------------------------------------|--------------------|-----|-----------------------------|-------------------------------|----------------------------|---------------------|
| Engine Hours:                           | 2,654               |  | 154                                |                    | EN  | EMS Warning Lights:         |                               | No                         |                     |
| Interior Details                        |                     |  |                                    |                    |     |                             |                               |                            |                     |
| Interior Condition:                     | No Damages Observed |  | Operator's Seat:                   |                    | See | Notes                       | Radio:                        |                            | No                  |
| A/C:                                    | Yes                 |  | Travel Controls:                   |                    | No  | Damages Observed            | Pedals:                       |                            | See Notes           |
| Floorboard:                             | No Damages Observed |  | Power Mirrors:                     |                    | No  |                             | Heated Mirrors:               |                            | No                  |
| Switches and Controls:                  | No Damages Observed |  | Cab Mirror:                        |                    | N/A | N/A Bacl                    |                               | Camera:                    | No                  |
| Exterior Details                        |                     |  |                                    |                    |     |                             |                               |                            |                     |
| Mirrors:                                | See Notes           |  | Steps:                             |                    | No  | Damages Observed            | Handrails:                    |                            | See Notes           |
| Exhaust System:                         | See Notes           |  | ROPS:                              |                    | No  | Damages Observed            | Undercarriage:                |                            | No Damages Observed |
| Front Lights:                           | No Damages Observed |  | Rear Lights:                       |                    | N/A | Δ                           | Engine Serial Plate:          |                            | Obstructed          |
| Bucket:                                 | Yes                 |  | Bucket Condition:                  |                    | See | Notes                       | Bucket Cylinder<br>Condition: |                            | No Damages Observed |
| Blade:                                  | Yes                 |  | Blade Condition:                   |                    | No  | Damages Observed            | Blade Cylinder<br>Condition:  |                            | See Notes           |
| Thumb:                                  | Yes                 |  | Thumb Condition:                   |                    | See | Notes                       | Thumb Cylinder<br>Condition:  |                            | No Damages Observed |
| Swing Tower Cylinder:                   | No                  |  | Swing Tower Cylinder<br>Condition: |                    | N/A | A                           | Stick Cylinder:               |                            | Yes                 |
| Boom Cylinder:                          | Yes                 |  | Boom Cylinder<br>Condition:        |                    | See | See Notes                   |                               | al Cylinders:              | No                  |
| Additional Cylinders<br>Condition:      | N/A                 |  | Additional Cylinders<br>Name:      |                    | N/A | N/A                         |                               |                            |                     |
| Attachment Type:                        | N/A                 |  | Attachment Condition:              |                    | N/A | N/A                         |                               |                            |                     |
| Engine Details                          |                     |  |                                    |                    |     |                             |                               |                            |                     |
| Engine Compartment: See Notes           |                     |  |                                    |                    | Oil | Oil Dipstick:               |                               | Good Level / Dark in Color |                     |
|                                         |                     |  |                                    | Tr                 | ack | s                           |                               |                            |                     |
| Right Track Condition:                  | See Notes           |  |                                    | Right Track Brand: |     | Obstructed                  | Right                         | Track Size:                | Obstructed          |
| Right Track Tread<br>Depth Measurement: | N/A                 |  |                                    | Right Track-Idler: |     | No Damages Observed Right T |                               | Track-Sprocket:            | See Notes           |
| Right Track Rollers:                    | No Damages Observed |  |                                    |                    |     |                             |                               |                            |                     |
| Left Track Condition:                   | See Notes           |  |                                    | Left Track Brand:  |     | Obstructed L                |                               | rack Size:                 | Obstructed          |
| Left Track Tread Depth<br>Measurement:  | N/A                 |  |                                    | Left Track-Idler:  |     | No Damages Observed         |                               | rack-Sprocket:             | See Notes           |