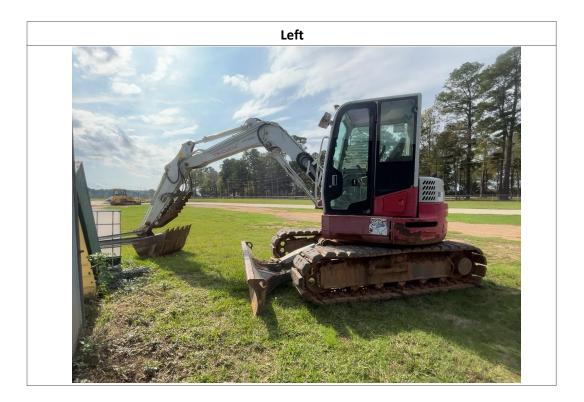

#### **Observations / Comments**

The thumb has been chained up in place and appears to be missing the retainer pin and linkage for the thumb. The thumb also appears to be slightly bent. The pin from the arm to the bucket appears to be worn, with a visible gap around the pin. The tooth adapters on the bucket appear to be worn down. The left cab mirror appears to be damaged. The rear counterweight paint on the unit is scratched. The right lower sheetmetal is dented. The blade cylinder cover is bent. The small oil cooler is dented. The A/C condenser appears to be oily and possibly leaking, or there may be a leak in the compartment. The washer fluid reservoir appears to be laving inside the engine cooler compartment and is cracked. The exhaust tip is bent. The paint on the rear of the cab is cracking. The hose in the engine conpartment appears to be rubbing on the hood. The overflow tube is missing from the coolant reservoir cap. The coolant reservoir appears to be starting to fall off the retainer bracket. There appears to be no coolant in the reservoir. The engine oil is dark in color. The operator seat material is stained, with small holes in the bottom seat material, and the material on the lower cushion is peeling off. The right pedal is missing the rubber cover. The front right lower part of the cab is missing paint, and the metai is forming rust. The left grab handle on the cab has scratched-off paint. The boom cylinder paint is scratched and worn off the cylinder, and the shield is missing. The grease lines on the front lower part of the cab are cut and hanging on the frame. The sprockets on the right and left side are showing wear. The track pads have cuts and gouges, and some of the pads appear to be breaking off. The right track master link for the tracks appears to be coming out of the housing. The rear right enclosure door sheetmetal appears to be dented.

| Unit Information                        |                     |  |                                    |                    |     |                             |                               |                            |                     |
|-----------------------------------------|---------------------|--|------------------------------------|--------------------|-----|-----------------------------|-------------------------------|----------------------------|---------------------|
| Engine Hours:                           | 2,654               |  | 154                                |                    | EN  | EMS Warning Lights:         |                               | No                         |                     |
| Interior Details                        |                     |  |                                    |                    |     |                             |                               |                            |                     |
| Interior Condition:                     | No Damages Observed |  | Operator's Seat:                   |                    | See | Notes                       | Radio:                        |                            | No                  |
| A/C:                                    | Yes                 |  | Travel Controls:                   |                    | No  | Damages Observed            | Pedals:                       |                            | See Notes           |
| Floorboard:                             | No Damages Observed |  | Power Mirrors:                     |                    | No  |                             | Heated Mirrors:               |                            | No                  |
| Switches and Controls:                  | No Damages Observed |  | Cab Mirror:                        |                    | N/A | N/A Bacl                    |                               | Camera:                    | No                  |
| Exterior Details                        |                     |  |                                    |                    |     |                             |                               |                            |                     |
| Mirrors:                                | See Notes           |  | Steps:                             |                    | No  | Damages Observed            | Handrails:                    |                            | See Notes           |
| Exhaust System:                         | See Notes           |  | ROPS:                              |                    | No  | Damages Observed            | Undercarriage:                |                            | No Damages Observed |
| Front Lights:                           | No Damages Observed |  | Rear Lights:                       |                    | N/A | Δ                           | Engine Serial Plate:          |                            | Obstructed          |
| Bucket:                                 | Yes                 |  | Bucket Condition:                  |                    | See | Notes                       | Bucket Cylinder<br>Condition: |                            | No Damages Observed |
| Blade:                                  | Yes                 |  | Blade Condition:                   |                    | No  | Damages Observed            | Blade Cylinder<br>Condition:  |                            | See Notes           |
| Thumb:                                  | Yes                 |  | Thumb Condition:                   |                    | See | Notes                       | Thumb Cylinder<br>Condition:  |                            | No Damages Observed |
| Swing Tower Cylinder:                   | No                  |  | Swing Tower Cylinder<br>Condition: |                    | N/A | A                           | Stick Cylinder:               |                            | Yes                 |
| Boom Cylinder:                          | Yes                 |  | Boom Cylinder<br>Condition:        |                    | See | See Notes                   |                               | al Cylinders:              | No                  |
| Additional Cylinders<br>Condition:      | N/A                 |  | Additional Cylinders<br>Name:      |                    | N/A | N/A                         |                               |                            |                     |
| Attachment Type:                        | N/A                 |  | Attachment Condition:              |                    | N/A | N/A                         |                               |                            |                     |
| Engine Details                          |                     |  |                                    |                    |     |                             |                               |                            |                     |
| Engine Compartment: See Notes           |                     |  |                                    |                    | Oil | Oil Dipstick:               |                               | Good Level / Dark in Color |                     |
|                                         |                     |  |                                    | Tr                 | ack | s                           |                               |                            |                     |
| Right Track Condition:                  | See Notes           |  |                                    | Right Track Brand: |     | Obstructed                  | Right                         | Track Size:                | Obstructed          |
| Right Track Tread<br>Depth Measurement: | N/A                 |  |                                    | Right Track-Idler: |     | No Damages Observed Right T |                               | Track-Sprocket:            | See Notes           |
| Right Track Rollers:                    | No Damages Observed |  |                                    |                    |     |                             |                               |                            |                     |
| Left Track Condition:                   | See Notes           |  |                                    | Left Track Brand:  |     | Obstructed L                |                               | rack Size:                 | Obstructed          |
| Left Track Tread Depth<br>Measurement:  | N/A                 |  |                                    | Left Track-Idler:  |     | No Damages Observed         |                               | rack-Sprocket:             | See Notes           |