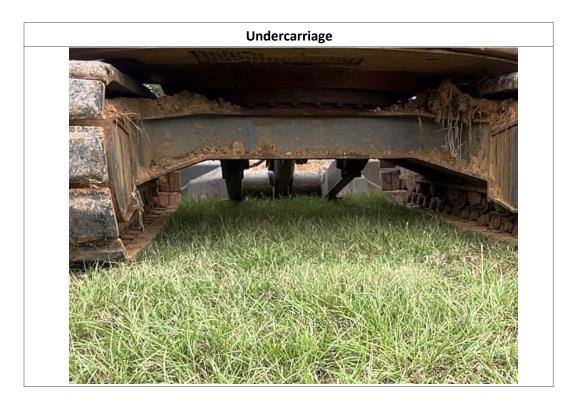

| Unit Information                        |                     |  |                                    |                    |     |                             |                               |                            |                     |
|-----------------------------------------|---------------------|--|------------------------------------|--------------------|-----|-----------------------------|-------------------------------|----------------------------|---------------------|
| Engine Hours:                           | 2,654               |  | 154                                |                    | EN  | EMS Warning Lights:         |                               | No                         |                     |
| Interior Details                        |                     |  |                                    |                    |     |                             |                               |                            |                     |
| Interior Condition:                     | No Damages Observed |  | Operator's Seat:                   |                    | See | Notes                       | Radio:                        |                            | No                  |
| A/C:                                    | Yes                 |  | Travel Controls:                   |                    | No  | Damages Observed            | Pedals:                       |                            | See Notes           |
| Floorboard:                             | No Damages Observed |  | Power Mirrors:                     |                    | No  |                             | Heated Mirrors:               |                            | No                  |
| Switches and Controls:                  | No Damages Observed |  | Cab Mirror:                        |                    | N/A | N/A Bacl                    |                               | Camera:                    | No                  |
| Exterior Details                        |                     |  |                                    |                    |     |                             |                               |                            |                     |
| Mirrors:                                | See Notes           |  | Steps:                             |                    | No  | Damages Observed            | Handrails:                    |                            | See Notes           |
| Exhaust System:                         | See Notes           |  | ROPS:                              |                    | No  | Damages Observed            | Undercarriage:                |                            | No Damages Observed |
| Front Lights:                           | No Damages Observed |  | Rear Lights:                       |                    | N/A | Δ                           | Engine Serial Plate:          |                            | Obstructed          |
| Bucket:                                 | Yes                 |  | Bucket Condition:                  |                    | See | Notes                       | Bucket Cylinder<br>Condition: |                            | No Damages Observed |
| Blade:                                  | Yes                 |  | Blade Condition:                   |                    | No  | Damages Observed            | Blade Cylinder<br>Condition:  |                            | See Notes           |
| Thumb:                                  | Yes                 |  | Thumb Condition:                   |                    | See | Notes                       | Thumb Cylinder<br>Condition:  |                            | No Damages Observed |
| Swing Tower Cylinder:                   | No                  |  | Swing Tower Cylinder<br>Condition: |                    | N/A | A                           | Stick Cylinder:               |                            | Yes                 |
| Boom Cylinder:                          | Yes                 |  | Boom Cylinder<br>Condition:        |                    | See | See Notes                   |                               | al Cylinders:              | No                  |
| Additional Cylinders<br>Condition:      | N/A                 |  | Additional Cylinders<br>Name:      |                    | N/A | N/A                         |                               |                            |                     |
| Attachment Type:                        | N/A                 |  | Attachment Condition:              |                    | N/A | N/A                         |                               |                            |                     |
| Engine Details                          |                     |  |                                    |                    |     |                             |                               |                            |                     |
| Engine Compartment: See Notes           |                     |  |                                    |                    | Oil | Oil Dipstick:               |                               | Good Level / Dark in Color |                     |
|                                         |                     |  |                                    | Tr                 | ack | s                           |                               |                            |                     |
| Right Track Condition:                  | See Notes           |  |                                    | Right Track Brand: |     | Obstructed                  | Right                         | Track Size:                | Obstructed          |
| Right Track Tread<br>Depth Measurement: | N/A                 |  |                                    | Right Track-Idler: |     | No Damages Observed Right T |                               | Track-Sprocket:            | See Notes           |
| Right Track Rollers:                    | No Damages Observed |  |                                    |                    |     |                             |                               |                            |                     |
| Left Track Condition:                   | See Notes           |  |                                    | Left Track Brand:  |     | Obstructed L                |                               | rack Size:                 | Obstructed          |
| Left Track Tread Depth<br>Measurement:  | N/A                 |  |                                    | Left Track-Idler:  |     | No Damages Observed         |                               | rack-Sprocket:             | See Notes           |