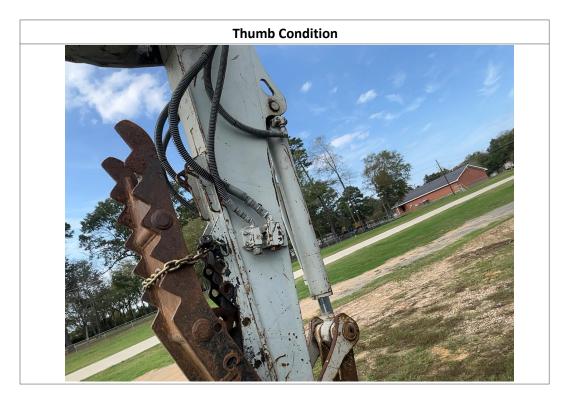

#### **Observations / Comments**

The thumb has been chained up in place and appears to be missing the retainer pin and linkage for the thumb. The thumb also appears to be slightly bent. The pin from the arm to the bucket appears to be worn, with a visible gap around the pin. The tooth adapters on the bucket appear to be worn down. The left cab mirror appears to be damaged. The rear counterweight paint on the unit is scratched. The right lower sheetmetal is dented. The blade cylinder cover is bent. The small oil cooler is dented. The A/C condenser appears to be oily and possibly leaking, or there may be a leak in the compartment. The washer fluid reservoir appears to be laving inside the engine cooler compartment and is cracked. The exhaust tip is bent. The paint on the rear of the cab is cracking. The hose in the engine conpartment appears to be rubbing on the hood. The overflow tube is missing from the coolant reservoir cap. The coolant reservoir appears to be starting to fall off the retainer bracket. There appears to be no coolant in the reservoir. The engine oil is dark in color. The operator seat material is stained, with small holes in the bottom seat material, and the material on the lower cushion is peeling off. The right pedal is missing the rubber cover. The front right lower part of the cab is missing paint, and the metai is forming rust. The left grab handle on the cab has scratched-off paint. The boom cylinder paint is scratched and worn off the cylinder, and the shield is missing. The grease lines on the front lower part of the cab are cut and hanging on the frame. The sprockets on the right and left side are showing wear. The track pads have cuts and gouges, and some of the pads appear to be breaking off. The right track master link for the tracks appears to be coming out of the housing. The rear right enclosure door sheetmetal appears to be dented.