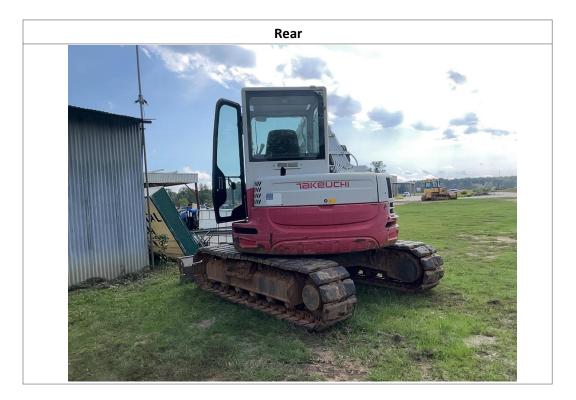

#### **Observations / Comments**

The thumb has been chained up in place and appears to be missing the retainer pin and linkage for the thumb. The thumb also appears to be slightly bent. The pin from the arm to the bucket appears to be worn, with a visible gap around the pin. The tooth adapters on the bucket appear to be worn down. The left cab mirror appears to be damaged. The rear counterweight paint on the unit is scratched. The right lower sheetmetal is dented. The blade cylinder cover is bent. The small oil cooler is dented. The A/C condenser appears to be oily and possibly leaking, or there may be a leak in the compartment. The washer fluid reservoir appears to be laving inside the engine cooler compartment and is cracked. The exhaust tip is bent. The paint on the rear of the cab is cracking. The hose in the engine conpartment appears to be rubbing on the hood. The overflow tube is missing from the coolant reservoir cap. The coolant reservoir appears to be starting to fall off the retainer bracket. There appears to be no coolant in the reservoir. The engine oil is dark in color. The operator seat material is stained, with small holes in the bottom seat material, and the material on the lower cushion is peeling off. The right pedal is missing the rubber cover. The front right lower part of the cab is missing paint, and the metai is forming rust. The left grab handle on the cab has scratched-off paint. The boom cylinder paint is scratched and worn off the cylinder, and the shield is missing. The grease lines on the front lower part of the cab are cut and hanging on the frame. The sprockets on the right and left side are showing wear. The track pads have cuts and gouges, and some of the pads appear to be breaking off. The right track master link for the tracks appears to be coming out of the housing. The rear right enclosure door sheetmetal appears to be dented.