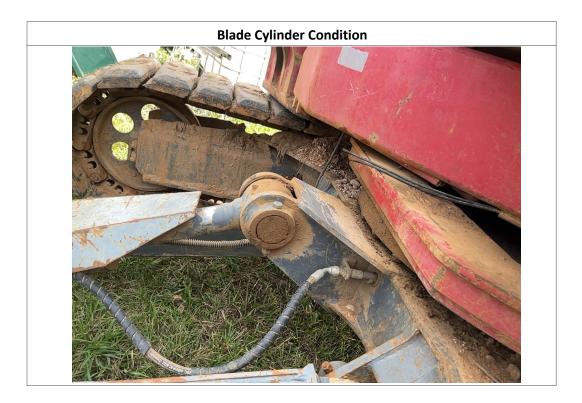

| Unit Information                        |                     |  |                                    |                    |     |                             |                               |                            |                     |
|-----------------------------------------|---------------------|--|------------------------------------|--------------------|-----|-----------------------------|-------------------------------|----------------------------|---------------------|
| Engine Hours:                           | 2,654               |  | 154                                |                    | EN  | EMS Warning Lights:         |                               | No                         |                     |
| Interior Details                        |                     |  |                                    |                    |     |                             |                               |                            |                     |
| Interior Condition:                     | No Damages Observed |  | Operator's Seat:                   |                    | See | Notes                       | Radio:                        |                            | No                  |
| A/C:                                    | Yes                 |  | Travel Controls:                   |                    | No  | Damages Observed            | Pedals:                       |                            | See Notes           |
| Floorboard:                             | No Damages Observed |  | Power Mirrors:                     |                    | No  |                             | Heated Mirrors:               |                            | No                  |
| Switches and Controls:                  | No Damages Observed |  | Cab Mirror:                        |                    | N/A | N/A Bacl                    |                               | Camera:                    | No                  |
| Exterior Details                        |                     |  |                                    |                    |     |                             |                               |                            |                     |
| Mirrors:                                | See Notes           |  | Steps:                             |                    | No  | Damages Observed            | Handrails:                    |                            | See Notes           |
| Exhaust System:                         | See Notes           |  | ROPS:                              |                    | No  | Damages Observed            | Undercarriage:                |                            | No Damages Observed |
| Front Lights:                           | No Damages Observed |  | Rear Lights:                       |                    | N/A | Δ                           | Engine Serial Plate:          |                            | Obstructed          |
| Bucket:                                 | Yes                 |  | Bucket Condition:                  |                    | See | Notes                       | Bucket Cylinder<br>Condition: |                            | No Damages Observed |
| Blade:                                  | Yes                 |  | Blade Condition:                   |                    | No  | Damages Observed            | Blade Cylinder<br>Condition:  |                            | See Notes           |
| Thumb:                                  | Yes                 |  | Thumb Condition:                   |                    | See | Notes                       | Thumb Cylinder<br>Condition:  |                            | No Damages Observed |
| Swing Tower Cylinder:                   | No                  |  | Swing Tower Cylinder<br>Condition: |                    | N/A | A                           | Stick Cylinder:               |                            | Yes                 |
| Boom Cylinder:                          | Yes                 |  | Boom Cylinder<br>Condition:        |                    | See | See Notes                   |                               | al Cylinders:              | No                  |
| Additional Cylinders<br>Condition:      | N/A                 |  | Additional Cylinders<br>Name:      |                    | N/A | N/A                         |                               |                            |                     |
| Attachment Type:                        | N/A                 |  | Attachment Condition:              |                    | N/A | N/A                         |                               |                            |                     |
| Engine Details                          |                     |  |                                    |                    |     |                             |                               |                            |                     |
| Engine Compartment: See Notes           |                     |  |                                    |                    | Oil | Oil Dipstick:               |                               | Good Level / Dark in Color |                     |
|                                         |                     |  |                                    | Tr                 | ack | s                           |                               |                            |                     |
| Right Track Condition:                  | See Notes           |  |                                    | Right Track Brand: |     | Obstructed                  | Right                         | Track Size:                | Obstructed          |
| Right Track Tread<br>Depth Measurement: | N/A                 |  |                                    | Right Track-Idler: |     | No Damages Observed Right T |                               | Track-Sprocket:            | See Notes           |
| Right Track Rollers:                    | No Damages Observed |  |                                    |                    |     |                             |                               |                            |                     |
| Left Track Condition:                   | See Notes           |  |                                    | Left Track Brand:  |     | Obstructed L                |                               | rack Size:                 | Obstructed          |
| Left Track Tread Depth<br>Measurement:  | N/A                 |  |                                    | Left Track-Idler:  |     | No Damages Observed         |                               | rack-Sprocket:             | See Notes           |