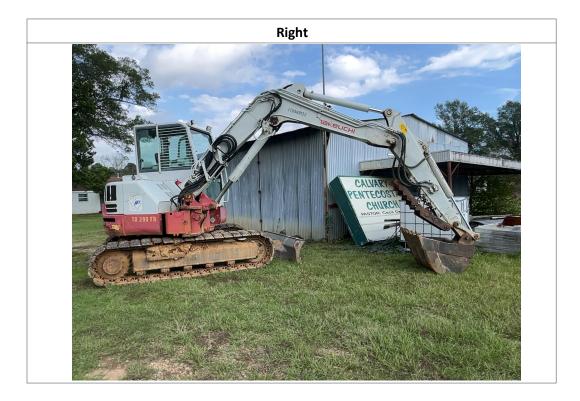

#### **Observations / Comments**

The thumb has been chained up in place and appears to be missing the retainer pin and linkage for the thumb. The thumb also appears to be slightly bent. The pin from the arm to the bucket appears to be worn, with a visible gap around the pin. The tooth adapters on the bucket appear to be worn down. The left cab mirror appears to be damaged. The rear counterweight paint on the unit is scratched. The right lower sheetmetal is dented. The blade cylinder cover is bent. The small oil cooler is dented. The A/C condenser appears to be oily and possibly leaking, or there may be a leak in the compartment. The washer fluid reservoir appears to be laving inside the engine cooler compartment and is cracked. The exhaust tip is bent. The paint on the rear of the cab is cracking. The hose in the engine conpartment appears to be rubbing on the hood. The overflow tube is missing from the coolant reservoir cap. The coolant reservoir appears to be starting to fall off the retainer bracket. There appears to be no coolant in the reservoir. The engine oil is dark in color. The operator seat material is stained, with small holes in the bottom seat material, and the material on the lower cushion is peeling off. The right pedal is missing the rubber cover. The front right lower part of the cab is missing paint, and the metai is forming rust. The left grab handle on the cab has scratched-off paint. The boom cylinder paint is scratched and worn off the cylinder, and the shield is missing. The grease lines on the front lower part of the cab are cut and hanging on the frame. The sprockets on the right and left side are showing wear. The track pads have cuts and gouges, and some of the pads appear to be breaking off. The right track master link for the tracks appears to be coming out of the housing. The rear right enclosure door sheetmetal appears to be dented.

| Unit Information                        |                     |  |                                    |                    |     |                             |                               |                            |                     |
|-----------------------------------------|---------------------|--|------------------------------------|--------------------|-----|-----------------------------|-------------------------------|----------------------------|---------------------|
| Engine Hours:                           | 2,654               |  | 154                                |                    | EN  | EMS Warning Lights:         |                               | No                         |                     |
| Interior Details                        |                     |  |                                    |                    |     |                             |                               |                            |                     |
| Interior Condition:                     | No Damages Observed |  | Operator's Seat:                   |                    | See | Notes                       | Radio:                        |                            | No                  |
| A/C:                                    | Yes                 |  | Travel Controls:                   |                    | No  | Damages Observed            | Pedals:                       |                            | See Notes           |
| Floorboard:                             | No Damages Observed |  | Power Mirrors:                     |                    | No  |                             | Heated Mirrors:               |                            | No                  |
| Switches and Controls:                  | No Damages Observed |  | Cab Mirror:                        |                    | N/A | N/A Bacl                    |                               | Camera:                    | No                  |
| Exterior Details                        |                     |  |                                    |                    |     |                             |                               |                            |                     |
| Mirrors:                                | See Notes           |  | Steps:                             |                    | No  | Damages Observed            | Handrails:                    |                            | See Notes           |
| Exhaust System:                         | See Notes           |  | ROPS:                              |                    | No  | Damages Observed            | Undercarriage:                |                            | No Damages Observed |
| Front Lights:                           | No Damages Observed |  | Rear Lights:                       |                    | N/A | Δ                           | Engine Serial Plate:          |                            | Obstructed          |
| Bucket:                                 | Yes                 |  | Bucket Condition:                  |                    | See | Notes                       | Bucket Cylinder<br>Condition: |                            | No Damages Observed |
| Blade:                                  | Yes                 |  | Blade Condition:                   |                    | No  | Damages Observed            | Blade Cylinder<br>Condition:  |                            | See Notes           |
| Thumb:                                  | Yes                 |  | Thumb Condition:                   |                    | See | Notes                       | Thumb Cylinder<br>Condition:  |                            | No Damages Observed |
| Swing Tower Cylinder:                   | No                  |  | Swing Tower Cylinder<br>Condition: |                    | N/A | A                           | Stick Cylinder:               |                            | Yes                 |
| Boom Cylinder:                          | Yes                 |  | Boom Cylinder<br>Condition:        |                    | See | See Notes                   |                               | al Cylinders:              | No                  |
| Additional Cylinders<br>Condition:      | N/A                 |  | Additional Cylinders<br>Name:      |                    | N/A | N/A                         |                               |                            |                     |
| Attachment Type:                        | N/A                 |  | Attachment Condition:              |                    | N/A | N/A                         |                               |                            |                     |
| Engine Details                          |                     |  |                                    |                    |     |                             |                               |                            |                     |
| Engine Compartment: See Notes           |                     |  |                                    |                    | Oil | Oil Dipstick:               |                               | Good Level / Dark in Color |                     |
|                                         |                     |  |                                    | Tr                 | ack | s                           |                               |                            |                     |
| Right Track Condition:                  | See Notes           |  |                                    | Right Track Brand: |     | Obstructed                  | Right                         | Track Size:                | Obstructed          |
| Right Track Tread<br>Depth Measurement: | N/A                 |  |                                    | Right Track-Idler: |     | No Damages Observed Right T |                               | Track-Sprocket:            | See Notes           |
| Right Track Rollers:                    | No Damages Observed |  |                                    |                    |     |                             |                               |                            |                     |
| Left Track Condition:                   | See Notes           |  |                                    | Left Track Brand:  |     | Obstructed L                |                               | rack Size:                 | Obstructed          |
| Left Track Tread Depth<br>Measurement:  | N/A                 |  |                                    | Left Track-Idler:  |     | No Damages Observed         |                               | rack-Sprocket:             | See Notes           |