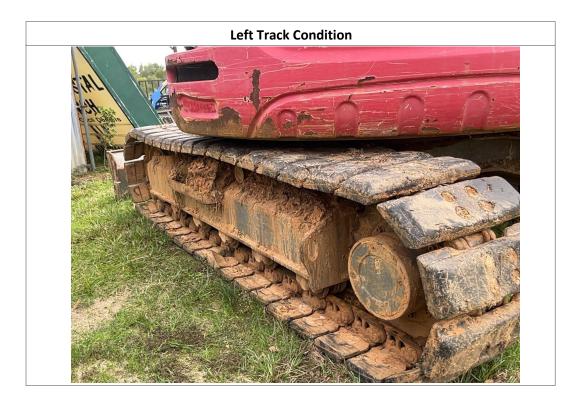

#### **Observations / Comments**

The thumb has been chained up in place and appears to be missing the retainer pin and linkage for the thumb. The thumb also appears to be slightly bent. The pin from the arm to the bucket appears to be worn, with a visible gap around the pin. The tooth adapters on the bucket appear to be worn down. The left cab mirror appears to be damaged. The rear counterweight paint on the unit is scratched. The right lower sheetmetal is dented. The blade cylinder cover is bent. The small oil cooler is dented. The A/C condenser appears to be oily and possibly leaking, or there may be a leak in the compartment. The washer fluid reservoir appears to be laving inside the engine cooler compartment and is cracked. The exhaust tip is bent. The paint on the rear of the cab is cracking. The hose in the engine conpartment appears to be rubbing on the hood. The overflow tube is missing from the coolant reservoir cap. The coolant reservoir appears to be starting to fall off the retainer bracket. There appears to be no coolant in the reservoir. The engine oil is dark in color. The operator seat material is stained, with small holes in the bottom seat material, and the material on the lower cushion is peeling off. The right pedal is missing the rubber cover. The front right lower part of the cab is missing paint, and the metai is forming rust. The left grab handle on the cab has scratched-off paint. The boom cylinder paint is scratched and worn off the cylinder, and the shield is missing. The grease lines on the front lower part of the cab are cut and hanging on the frame. The sprockets on the right and left side are showing wear. The track pads have cuts and gouges, and some of the pads appear to be breaking off. The right track master link for the tracks appears to be coming out of the housing. The rear right enclosure door sheetmetal appears to be dented.

| Unit Information                        |                     |  |                                    |                    |     |                             |                               |                            |                     |
|-----------------------------------------|---------------------|--|------------------------------------|--------------------|-----|-----------------------------|-------------------------------|----------------------------|---------------------|
| Engine Hours:                           | 2,654               |  | 154                                |                    | EN  | EMS Warning Lights:         |                               | No                         |                     |
| Interior Details                        |                     |  |                                    |                    |     |                             |                               |                            |                     |
| Interior Condition:                     | No Damages Observed |  | Operator's Seat:                   |                    | See | Notes                       | Radio:                        |                            | No                  |
| A/C:                                    | Yes                 |  | Travel Controls:                   |                    | No  | Damages Observed            | Pedals:                       |                            | See Notes           |
| Floorboard:                             | No Damages Observed |  | Power Mirrors:                     |                    | No  |                             | Heated Mirrors:               |                            | No                  |
| Switches and Controls:                  | No Damages Observed |  | Cab Mirror:                        |                    | N/A | N/A Bacl                    |                               | Camera:                    | No                  |
| Exterior Details                        |                     |  |                                    |                    |     |                             |                               |                            |                     |
| Mirrors:                                | See Notes           |  | Steps:                             |                    | No  | Damages Observed            | Handrails:                    |                            | See Notes           |
| Exhaust System:                         | See Notes           |  | ROPS:                              |                    | No  | Damages Observed            | Undercarriage:                |                            | No Damages Observed |
| Front Lights:                           | No Damages Observed |  | Rear Lights:                       |                    | N/A | Δ                           | Engine Serial Plate:          |                            | Obstructed          |
| Bucket:                                 | Yes                 |  | Bucket Condition:                  |                    | See | Notes                       | Bucket Cylinder<br>Condition: |                            | No Damages Observed |
| Blade:                                  | Yes                 |  | Blade Condition:                   |                    | No  | Damages Observed            | Blade Cylinder<br>Condition:  |                            | See Notes           |
| Thumb:                                  | Yes                 |  | Thumb Condition:                   |                    | See | Notes                       | Thumb Cylinder<br>Condition:  |                            | No Damages Observed |
| Swing Tower Cylinder:                   | No                  |  | Swing Tower Cylinder<br>Condition: |                    | N/A | A                           | Stick Cylinder:               |                            | Yes                 |
| Boom Cylinder:                          | Yes                 |  | Boom Cylinder<br>Condition:        |                    | See | See Notes                   |                               | al Cylinders:              | No                  |
| Additional Cylinders<br>Condition:      | N/A                 |  | Additional Cylinders<br>Name:      |                    | N/A | N/A                         |                               |                            |                     |
| Attachment Type:                        | N/A                 |  | Attachment Condition:              |                    | N/A | N/A                         |                               |                            |                     |
| Engine Details                          |                     |  |                                    |                    |     |                             |                               |                            |                     |
| Engine Compartment: See Notes           |                     |  |                                    |                    | Oil | Oil Dipstick:               |                               | Good Level / Dark in Color |                     |
|                                         |                     |  |                                    | Tr                 | ack | s                           |                               |                            |                     |
| Right Track Condition:                  | See Notes           |  |                                    | Right Track Brand: |     | Obstructed                  | Right                         | Track Size:                | Obstructed          |
| Right Track Tread<br>Depth Measurement: | N/A                 |  |                                    | Right Track-Idler: |     | No Damages Observed Right T |                               | Track-Sprocket:            | See Notes           |
| Right Track Rollers:                    | No Damages Observed |  |                                    |                    |     |                             |                               |                            |                     |
| Left Track Condition:                   | See Notes           |  |                                    | Left Track Brand:  |     | Obstructed L                |                               | rack Size:                 | Obstructed          |
| Left Track Tread Depth<br>Measurement:  | N/A                 |  |                                    | Left Track-Idler:  |     | No Damages Observed         |                               | rack-Sprocket:             | See Notes           |