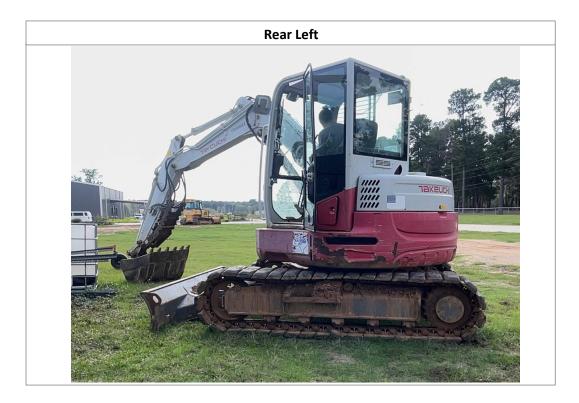

#### **Observations / Comments**

The thumb has been chained up in place and appears to be missing the retainer pin and linkage for the thumb. The thumb also appears to be slightly bent. The pin from the arm to the bucket appears to be worn, with a visible gap around the pin. The tooth adapters on the bucket appear to be worn down. The left cab mirror appears to be damaged. The rear counterweight paint on the unit is scratched. The right lower sheetmetal is dented. The blade cylinder cover is bent. The small oil cooler is dented. The A/C condenser appears to be oily and possibly leaking, or there may be a leak in the compartment. The washer fluid reservoir appears to be laving inside the engine cooler compartment and is cracked. The exhaust tip is bent. The paint on the rear of the cab is cracking. The hose in the engine conpartment appears to be rubbing on the hood. The overflow tube is missing from the coolant reservoir cap. The coolant reservoir appears to be starting to fall off the retainer bracket. There appears to be no coolant in the reservoir. The engine oil is dark in color. The operator seat material is stained, with small holes in the bottom seat material, and the material on the lower cushion is peeling off. The right pedal is missing the rubber cover. The front right lower part of the cab is missing paint, and the metai is forming rust. The left grab handle on the cab has scratched-off paint. The boom cylinder paint is scratched and worn off the cylinder, and the shield is missing. The grease lines on the front lower part of the cab are cut and hanging on the frame. The sprockets on the right and left side are showing wear. The track pads have cuts and gouges, and some of the pads appear to be breaking off. The right track master link for the tracks appears to be coming out of the housing. The rear right enclosure door sheetmetal appears to be dented.