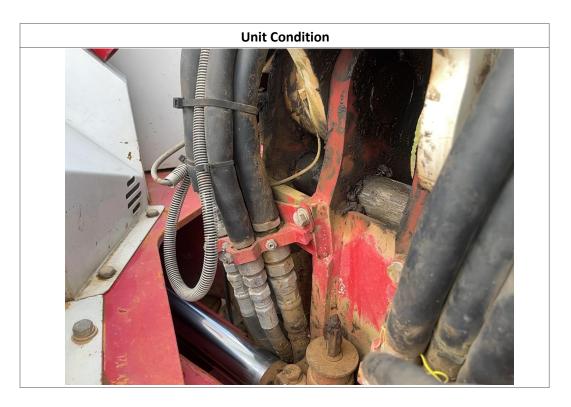

#### **Observations / Comments**

The thumb has been chained up in place and appears to be missing the retainer pin and linkage for the thumb. The thumb also appears to be slightly bent. The pin from the arm to the bucket appears to be worn, with a visible gap around the pin. The tooth adapters on the bucket appear to be worn down. The left cab mirror appears to be damaged. The rear counterweight paint on the unit is scratched. The right lower sheetmetal is dented. The blade cylinder cover is bent. The small oil cooler is dented. The A/C condenser appears to be oily and possibly leaking, or there may be a leak in the compartment. The washer fluid reservoir appears to be laving inside the engine cooler compartment and is cracked. The exhaust tip is bent. The paint on the rear of the cab is cracking. The hose in the engine conpartment appears to be rubbing on the hood. The overflow tube is missing from the coolant reservoir cap. The coolant reservoir appears to be starting to fall off the retainer bracket. There appears to be no coolant in the reservoir. The engine oil is dark in color. The operator seat material is stained, with small holes in the bottom seat material, and the material on the lower cushion is peeling off. The right pedal is missing the rubber cover. The front right lower part of the cab is missing paint, and the metai is forming rust. The left grab handle on the cab has scratched-off paint. The boom cylinder paint is scratched and worn off the cylinder, and the shield is missing. The grease lines on the front lower part of the cab are cut and hanging on the frame. The sprockets on the right and left side are showing wear. The track pads have cuts and gouges, and some of the pads appear to be breaking off. The right track master link for the tracks appears to be coming out of the housing. The rear right enclosure door sheetmetal appears to be dented.