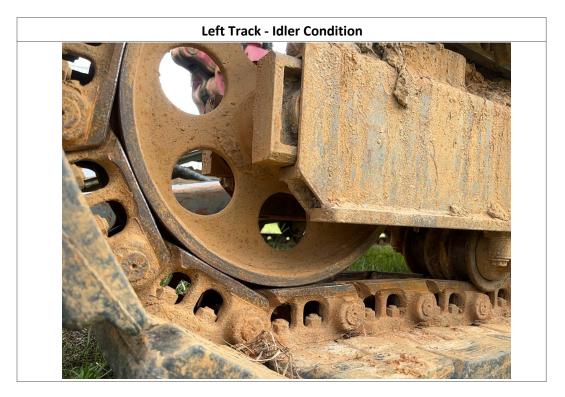

| Unit Information                        |                     |  |                                    |                    |     |                             |                               |                            |                     |
|-----------------------------------------|---------------------|--|------------------------------------|--------------------|-----|-----------------------------|-------------------------------|----------------------------|---------------------|
| Engine Hours:                           | 2,654               |  | 154                                |                    | EN  | EMS Warning Lights:         |                               | No                         |                     |
| Interior Details                        |                     |  |                                    |                    |     |                             |                               |                            |                     |
| Interior Condition:                     | No Damages Observed |  | Operator's Seat:                   |                    | See | Notes                       | Radio:                        |                            | No                  |
| A/C:                                    | Yes                 |  | Travel Controls:                   |                    | No  | Damages Observed            | Pedals:                       |                            | See Notes           |
| Floorboard:                             | No Damages Observed |  | Power Mirrors:                     |                    | No  |                             | Heated Mirrors:               |                            | No                  |
| Switches and Controls:                  | No Damages Observed |  | Cab Mirror:                        |                    | N/A | N/A Bacl                    |                               | Camera:                    | No                  |
| Exterior Details                        |                     |  |                                    |                    |     |                             |                               |                            |                     |
| Mirrors:                                | See Notes           |  | Steps:                             |                    | No  | Damages Observed            | Handrails:                    |                            | See Notes           |
| Exhaust System:                         | See Notes           |  | ROPS:                              |                    | No  | Damages Observed            | Undercarriage:                |                            | No Damages Observed |
| Front Lights:                           | No Damages Observed |  | Rear Lights:                       |                    | N/A | Δ                           | Engine Serial Plate:          |                            | Obstructed          |
| Bucket:                                 | Yes                 |  | Bucket Condition:                  |                    | See | Notes                       | Bucket Cylinder<br>Condition: |                            | No Damages Observed |
| Blade:                                  | Yes                 |  | Blade Condition:                   |                    | No  | Damages Observed            | Blade Cylinder<br>Condition:  |                            | See Notes           |
| Thumb:                                  | Yes                 |  | Thumb Condition:                   |                    | See | Notes                       | Thumb Cylinder<br>Condition:  |                            | No Damages Observed |
| Swing Tower Cylinder:                   | No                  |  | Swing Tower Cylinder<br>Condition: |                    | N/A | A                           | Stick Cylinder:               |                            | Yes                 |
| Boom Cylinder:                          | Yes                 |  | Boom Cylinder<br>Condition:        |                    | See | See Notes                   |                               | al Cylinders:              | No                  |
| Additional Cylinders<br>Condition:      | N/A                 |  | Additional Cylinders<br>Name:      |                    | N/A | N/A                         |                               |                            |                     |
| Attachment Type:                        | N/A                 |  | Attachment Condition:              |                    | N/A | N/A                         |                               |                            |                     |
| Engine Details                          |                     |  |                                    |                    |     |                             |                               |                            |                     |
| Engine Compartment: See Notes           |                     |  |                                    |                    | Oil | Oil Dipstick:               |                               | Good Level / Dark in Color |                     |
|                                         |                     |  |                                    | Tr                 | ack | s                           |                               |                            |                     |
| Right Track Condition:                  | See Notes           |  |                                    | Right Track Brand: |     | Obstructed                  | Right                         | Track Size:                | Obstructed          |
| Right Track Tread<br>Depth Measurement: | N/A                 |  |                                    | Right Track-Idler: |     | No Damages Observed Right T |                               | Track-Sprocket:            | See Notes           |
| Right Track Rollers:                    | No Damages Observed |  |                                    |                    |     |                             |                               |                            |                     |
| Left Track Condition:                   | See Notes           |  |                                    | Left Track Brand:  |     | Obstructed L                |                               | rack Size:                 | Obstructed          |
| Left Track Tread Depth<br>Measurement:  | N/A                 |  |                                    | Left Track-Idler:  |     | No Damages Observed         |                               | rack-Sprocket:             | See Notes           |