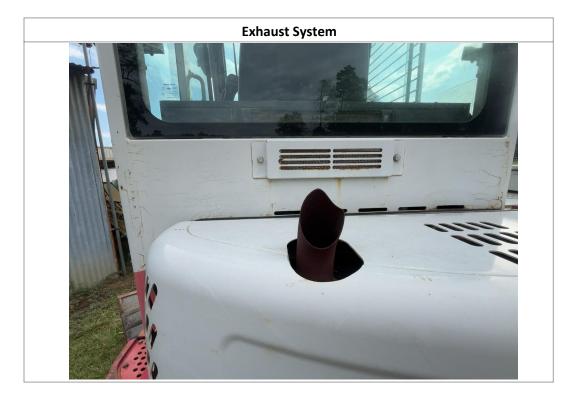

#### **Observations / Comments**

The thumb has been chained up in place and appears to be missing the retainer pin and linkage for the thumb. The thumb also appears to be slightly bent. The pin from the arm to the bucket appears to be worn, with a visible gap around the pin. The tooth adapters on the bucket appear to be worn down. The left cab mirror appears to be damaged. The rear counterweight paint on the unit is scratched. The right lower sheetmetal is dented. The blade cylinder cover is bent. The small oil cooler is dented. The A/C condenser appears to be oily and possibly leaking, or there may be a leak in the compartment. The washer fluid reservoir appears to be laving inside the engine cooler compartment and is cracked. The exhaust tip is bent. The paint on the rear of the cab is cracking. The hose in the engine conpartment appears to be rubbing on the hood. The overflow tube is missing from the coolant reservoir cap. The coolant reservoir appears to be starting to fall off the retainer bracket. There appears to be no coolant in the reservoir. The engine oil is dark in color. The operator seat material is stained, with small holes in the bottom seat material, and the material on the lower cushion is peeling off. The right pedal is missing the rubber cover. The front right lower part of the cab is missing paint, and the metai is forming rust. The left grab handle on the cab has scratched-off paint. The boom cylinder paint is scratched and worn off the cylinder, and the shield is missing. The grease lines on the front lower part of the cab are cut and hanging on the frame. The sprockets on the right and left side are showing wear. The track pads have cuts and gouges, and some of the pads appear to be breaking off. The right track master link for the tracks appears to be coming out of the housing. The rear right enclosure door sheetmetal appears to be dented.

| Unit Information                        |                     |  |                                    |                    |     |                             |                               |                            |                     |
|-----------------------------------------|---------------------|--|------------------------------------|--------------------|-----|-----------------------------|-------------------------------|----------------------------|---------------------|
| Engine Hours:                           | 2,654               |  | 154                                |                    | EN  | EMS Warning Lights:         |                               | No                         |                     |
| Interior Details                        |                     |  |                                    |                    |     |                             |                               |                            |                     |
| Interior Condition:                     | No Damages Observed |  | Operator's Seat:                   |                    | See | Notes                       | Radio:                        |                            | No                  |
| A/C:                                    | Yes                 |  | Travel Controls:                   |                    | No  | Damages Observed            | Pedals:                       |                            | See Notes           |
| Floorboard:                             | No Damages Observed |  | Power Mirrors:                     |                    | No  |                             | Heated Mirrors:               |                            | No                  |
| Switches and Controls:                  | No Damages Observed |  | Cab Mirror:                        |                    | N/A | N/A Bacl                    |                               | Camera:                    | No                  |
| Exterior Details                        |                     |  |                                    |                    |     |                             |                               |                            |                     |
| Mirrors:                                | See Notes           |  | Steps:                             |                    | No  | Damages Observed            | Handrails:                    |                            | See Notes           |
| Exhaust System:                         | See Notes           |  | ROPS:                              |                    | No  | Damages Observed            | Undercarriage:                |                            | No Damages Observed |
| Front Lights:                           | No Damages Observed |  | Rear Lights:                       |                    | N/A | Δ                           | Engine Serial Plate:          |                            | Obstructed          |
| Bucket:                                 | Yes                 |  | Bucket Condition:                  |                    | See | Notes                       | Bucket Cylinder<br>Condition: |                            | No Damages Observed |
| Blade:                                  | Yes                 |  | Blade Condition:                   |                    | No  | Damages Observed            | Blade Cylinder<br>Condition:  |                            | See Notes           |
| Thumb:                                  | Yes                 |  | Thumb Condition:                   |                    | See | Notes                       | Thumb Cylinder<br>Condition:  |                            | No Damages Observed |
| Swing Tower Cylinder:                   | No                  |  | Swing Tower Cylinder<br>Condition: |                    | N/A | A                           | Stick Cylinder:               |                            | Yes                 |
| Boom Cylinder:                          | Yes                 |  | Boom Cylinder<br>Condition:        |                    | See | See Notes                   |                               | al Cylinders:              | No                  |
| Additional Cylinders<br>Condition:      | N/A                 |  | Additional Cylinders<br>Name:      |                    | N/A | N/A                         |                               |                            |                     |
| Attachment Type:                        | N/A                 |  | Attachment Condition:              |                    | N/A | N/A                         |                               |                            |                     |
| Engine Details                          |                     |  |                                    |                    |     |                             |                               |                            |                     |
| Engine Compartment: See Notes           |                     |  |                                    |                    | Oil | Oil Dipstick:               |                               | Good Level / Dark in Color |                     |
|                                         |                     |  |                                    | Tr                 | ack | s                           |                               |                            |                     |
| Right Track Condition:                  | See Notes           |  |                                    | Right Track Brand: |     | Obstructed                  | Right                         | Track Size:                | Obstructed          |
| Right Track Tread<br>Depth Measurement: | N/A                 |  |                                    | Right Track-Idler: |     | No Damages Observed Right T |                               | Track-Sprocket:            | See Notes           |
| Right Track Rollers:                    | No Damages Observed |  |                                    |                    |     |                             |                               |                            |                     |
| Left Track Condition:                   | See Notes           |  |                                    | Left Track Brand:  |     | Obstructed L                |                               | rack Size:                 | Obstructed          |
| Left Track Tread Depth<br>Measurement:  | N/A                 |  |                                    | Left Track-Idler:  |     | No Damages Observed         |                               | rack-Sprocket:             | See Notes           |