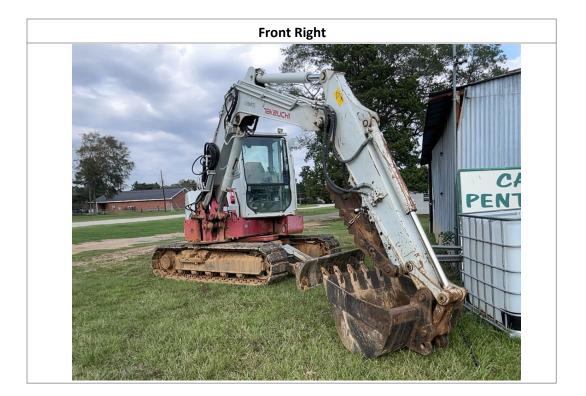

#### **Observations / Comments**

The thumb has been chained up in place and appears to be missing the retainer pin and linkage for the thumb. The thumb also appears to be slightly bent. The pin from the arm to the bucket appears to be worn, with a visible gap around the pin. The tooth adapters on the bucket appear to be worn down. The left cab mirror appears to be damaged. The rear counterweight paint on the unit is scratched. The right lower sheetmetal is dented. The blade cylinder cover is bent. The small oil cooler is dented. The A/C condenser appears to be oily and possibly leaking, or there may be a leak in the compartment. The washer fluid reservoir appears to be laving inside the engine cooler compartment and is cracked. The exhaust tip is bent. The paint on the rear of the cab is cracking. The hose in the engine conpartment appears to be rubbing on the hood. The overflow tube is missing from the coolant reservoir cap. The coolant reservoir appears to be starting to fall off the retainer bracket. There appears to be no coolant in the reservoir. The engine oil is dark in color. The operator seat material is stained, with small holes in the bottom seat material, and the material on the lower cushion is peeling off. The right pedal is missing the rubber cover. The front right lower part of the cab is missing paint, and the metai is forming rust. The left grab handle on the cab has scratched-off paint. The boom cylinder paint is scratched and worn off the cylinder, and the shield is missing. The grease lines on the front lower part of the cab are cut and hanging on the frame. The sprockets on the right and left side are showing wear. The track pads have cuts and gouges, and some of the pads appear to be breaking off. The right track master link for the tracks appears to be coming out of the housing. The rear right enclosure door sheetmetal appears to be dented.