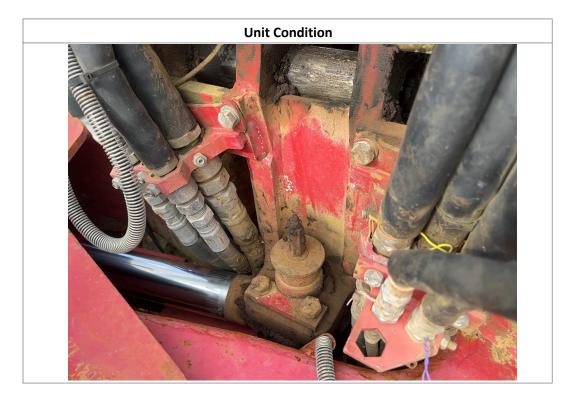

#### **Observations / Comments**

The thumb has been chained up in place and appears to be missing the retainer pin and linkage for the thumb. The thumb also appears to be slightly bent. The pin from the arm to the bucket appears to be worn, with a visible gap around the pin. The tooth adapters on the bucket appear to be worn down. The left cab mirror appears to be damaged. The rear counterweight paint on the unit is scratched. The right lower sheetmetal is dented. The blade cylinder cover is bent. The small oil cooler is dented. The A/C condenser appears to be oily and possibly leaking, or there may be a leak in the compartment. The washer fluid reservoir appears to be laving inside the engine cooler compartment and is cracked. The exhaust tip is bent. The paint on the rear of the cab is cracking. The hose in the engine conpartment appears to be rubbing on the hood. The overflow tube is missing from the coolant reservoir cap. The coolant reservoir appears to be starting to fall off the retainer bracket. There appears to be no coolant in the reservoir. The engine oil is dark in color. The operator seat material is stained, with small holes in the bottom seat material, and the material on the lower cushion is peeling off. The right pedal is missing the rubber cover. The front right lower part of the cab is missing paint, and the metai is forming rust. The left grab handle on the cab has scratched-off paint. The boom cylinder paint is scratched and worn off the cylinder, and the shield is missing. The grease lines on the front lower part of the cab are cut and hanging on the frame. The sprockets on the right and left side are showing wear. The track pads have cuts and gouges, and some of the pads appear to be breaking off. The right track master link for the tracks appears to be coming out of the housing. The rear right enclosure door sheetmetal appears to be dented.