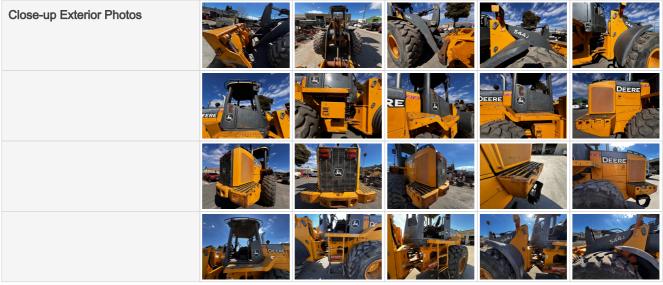

### **General Appearance Inspection Points**

#### **General Appearance**

#### **General Appearance Photos**

**General Appearance Inspection Points** 

| Increation Poting Critoria | Dating                                                                                                 | Explanation                                                         |  |  |
|----------------------------|--------------------------------------------------------------------------------------------------------|---------------------------------------------------------------------|--|--|
| Inspection Rating Criteria | Rating                                                                                                 |                                                                     |  |  |
|                            | 5                                                                                                      | Light or minimal wear for its age                                   |  |  |
|                            | 4                                                                                                      | Expected wear and tear for its age, operates as expected            |  |  |
|                            | 3                                                                                                      | Above average wear and tear for its age, still operates as expected |  |  |
|                            | 2                                                                                                      | Heavy wear, is operable but needs attention                         |  |  |
|                            | 1                                                                                                      | Requires repair(s) to function as expected                          |  |  |
| Body Panels                | 3 - Nota                                                                                               | 3 - Notable Wear - Fully Operable                                   |  |  |
| Body Panel Condition       | Some areas of surface rust observed                                                                    |                                                                     |  |  |
| Doors / Canopy Latches     | 4 - Expected Wear - Fully Operable                                                                     |                                                                     |  |  |
| Steps / Ladders            | 4 - Expe                                                                                               | 4 - Expected Wear - Fully Operable                                  |  |  |
| Handrails                  | 4 - Expe                                                                                               | 4 - Expected Wear - Fully Operable                                  |  |  |
| Glass                      | N/A                                                                                                    | N/A                                                                 |  |  |
| Mirrors                    | 4 - Expe                                                                                               | 4 - Expected Wear - Fully Operable                                  |  |  |
| Exterior Lights            | 4 - Expected Wear - Fully Operable                                                                     |                                                                     |  |  |
| Overall Exterior           | 4 - Expe                                                                                               | 4 - Expected Wear - Fully Operable                                  |  |  |
| Comments                   | Expected where due to machines age. rust found throughout exterior of machine n major issues to report |                                                                     |  |  |