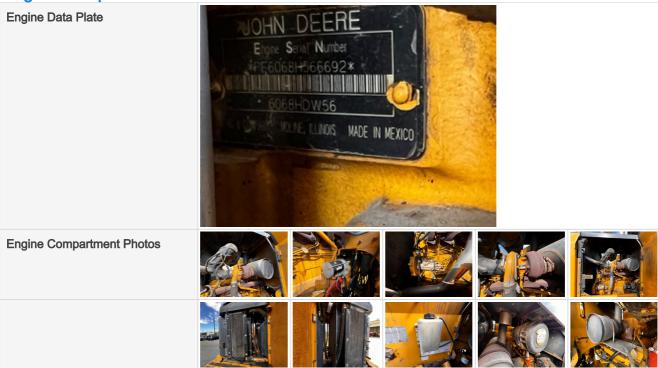

#### **Engine Inspection Points**

### Engine

### **Engine Compartment Photos**

| Engine Type (Make, Model,<br>Cylinders, Hp)       | John Deere, 6068HDW56                                                                      |  |
|---------------------------------------------------|--------------------------------------------------------------------------------------------|--|
| Emissions Tier                                    | Undetermined                                                                               |  |
| Engine Serial Number                              | PE6068H566692                                                                              |  |
| Engine Fuel Type                                  | Diesel                                                                                     |  |
| Blow-by (Visual Observation Check)                | No                                                                                         |  |
| Unusual Noises (Upon Start-up,<br>Idle, Shutdown) | No                                                                                         |  |
| Engine Smoke (Upon Start-up,<br>Idle, Shutdown)   | Yes                                                                                        |  |
| Engine Smoke Notes                                | Engine smoke observered upon start up                                                      |  |
| Engine Exhaust Color                              | Black                                                                                      |  |
| Battery                                           | 4 - Expected Wear - Fully Operable                                                         |  |
| Battery Condition                                 | Inaccessible, unable to determine condition                                                |  |
| Radiator                                          | 4 - Expected Wear - Fully Operable                                                         |  |
| Radiator Condition                                | Radiator fins & components appear to be in good working order, no signs of damage or leaks |  |
| Belts                                             | 4 - Expected Wear - Fully Operable                                                         |  |
| Belt Condition                                    | Belts appear in good condition & alignment with proper tension                             |  |
| Hoses                                             | 4 - Expected Wear - Fully Operable                                                         |  |
| Hose Condition                                    | Firm, pliant hoses with no signs of wear or leaks                                          |  |
| Water Pump                                        | 4 - Expected Wear - Fully Operable                                                         |  |
| Water Pump Condition                              | No unusual pump noises heard                                                               |  |
| Cooling System Leaks                              | No                                                                                         |  |
| Coolant Appearance                                | 4 - Expected Wear - Fully Operable                                                         |  |
| Oil Leaks                                         | No                                                                                         |  |
| Oil Appearance                                    | 4 - Expected Wear - Fully Operable                                                         |  |
| Oil Appearance Notes                              | Appropriate oil level                                                                      |  |
| Fuel Leaks                                        | No                                                                                         |  |
| Equipped with DPF (Diesel<br>Particulate Filter)  | No                                                                                         |  |