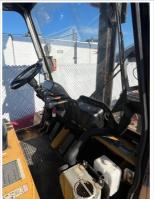

#### **Control Station**

### Seller Onboarded Machine v2.0

| Control Station Type                  | Enclosed Cab (EROPS) |
|---------------------------------------|----------------------|
| Operator Controls                     | Unable to Confirm    |
| Seat Type                             | Fixed                |
| A/C                                   | No                   |
| Heat                                  | Yes                  |
| Radio                                 | No                   |
| Reverse Camera                        | No                   |
| All of the above are fully functional | Yes                  |