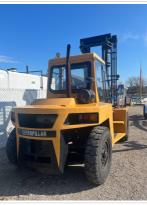

### **Full Machine Photos**

### **General Info**

| B&B Stock Number    | A3460913    |
|---------------------|-------------|
| Category            | Forklift    |
| Year                | 2002        |
| Make                | Caterpillar |
| Model               | DP90-D      |
| Serial Number / VIN | T32B-50104  |