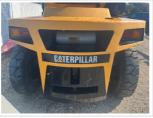

Length x Width (inches) | tbd       |
| Max Lift Height         | 14        |
| Max Lift Capacity       | 20000     |
| Engine Type             | Diesel    |
| Wheel Type              | Pneumatic |
| Fork Positioner         | Yes       |
| Side Shift              | No        |
| Mast Tilt               | Yes       |
| Frame Leveling          | No        |
| Tilt Carriage           | N/A       |
| Carriage Extend         | No        |

# Other Features & Attachments

| OMM (Operator & Maintenance Manual) | Yes |
|-------------------------------------|-----|
|-------------------------------------|-----|

### **Full Machine Photos**









### Seller Onboarded Machine v2.0











# **General Appearance**

Close-Up Exterior Photos





















### Seller Onboarded Machine v2.0







#### **Control Station**























### Seller Onboarded Machine v2.0



# **Engine**



**Drivetrain Components** 



### Seller Onboarded Machine v2.0



# **Hydraulics**

Hydraulic Pump/Fittings/Hoses/Cylinders/Pin s









### Seller Onboarded Machine v2.0



### Chassis



### **Functionality Assessment**

| · · · · · · · · · · · · · · · · · · · |                                                                                                                 |
|---------------------------------------|-----------------------------------------------------------------------------------------------------------------|
| Is this machine fully operable?       | Yes                                                                                                             |