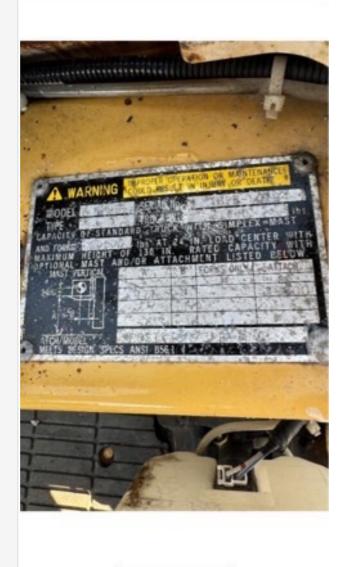

### Seller Onboarded Machine v2.0

### **General Info**

| B&B Stock Number    | A3460913    |
|---------------------|-------------|
| Category            | Forklift    |
| Year                | 2002        |
| Make                | Caterpillar |
| Model               | DP90-D      |
| Serial Number / VIN | T32B-50104  |

Serial Number Plate / VIN Sticker







### Seller Onboarded Machine v2.0

Hour Meter or Odometer Reading
Hour Meter or Odometer Photo

11-13-2024 09:18 AM

#### **Dimensions**

| Dimensions                                      |