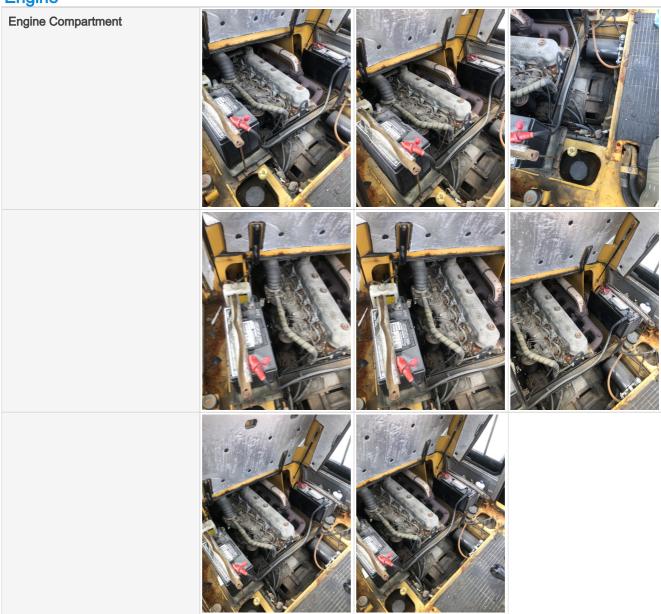

| 20000     |
| Engine Type             | Diesel    |
| Wheel Type              | Pneumatic |
| Fork Positioner         | Yes       |
| Side Shift              | No        |
| Mast Tilt               | Yes       |
| Frame Leveling          | No        |
| Tilt Carriage           | N/A       |
| Carriage Extend         | No        |

# Other Features & Attachments

| OMM (Operator & Maintenance Manual) | Yes |
|-------------------------------------|-----|
|-------------------------------------|-----|

### **Full Machine Photos**









### Seller Onboarded Machine v2.0











# **General Appearance**

Close-Up Exterior Photos





















### Seller Onboarded Machine v2.0







#### **Control Station**























### Seller Onboarded Machine v2.0



# **Engine**



**Drivetrain Components** 



### Seller Onboarded Machine v2.0



# **Hydraulics**

Hydraulic Pump/Fittings/Hoses/Cylinders/Pin s









### Seller Onboarded Machine v2.0



### Chassis



### **Functionality Assessment**

| · · · · · · · · · · · · · · · · · · · |                                                                                                                 |
|---------------------------------------|-----------------------------------------------------------------------------------------------------------------|
| Is this machine fully operable?       | Yes                                                                                                             |
| Video - Operational or 360            | Click to Download