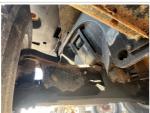

|
| FOIKS                   | Tes       |
| Length x Width (inches) | tbd       |
| Max Lift Height         | 14        |
| Max Lift Capacity       | 20000     |
| Engine Type             | Diesel    |
| Wheel Type              | Pneumatic |
| Fork Positioner         | Yes       |
| Side Shift              | No        |
| Mast Tilt               | Yes       |
| Frame Leveling          | No        |
| Tilt Carriage           | N/A       |
| Carriage Extend         | No        |

# Other Features & Attachments

| OMM (Operator & Maintenance Manual) | Yes |
|-------------------------------------|-----|
|-------------------------------------|-----|

### **Full Machine Photos**









### Seller Onboarded Machine v2.0











# **General Appearance**

Close-Up Exterior Photos





















### Seller Onboarded Machine v2.0







#### **Control Station**























### Seller Onboarded Machine v2.0



# **Engine**



**Drivetrain Components** 



### Seller Onboarded Machine v2.0



# **Hydraulics**

Hydraulic Pump/Fittings/Hoses/Cylinders/Pin s









### Seller Onboarded Machine v2.0



### Chassis



### **Functionality Assessment**

| · · · · · · · · · · · · · · · · · · · |                                                                                                                 |
|---------------------------------------|-----------------------------------------------------------------------------------------------------------------|
| Is this machine fully operable?       | Yes