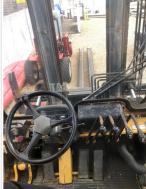

#### **Control Station**

### Seller Onboarded Machine v2.0

| Control Station Type                  | Enclosed Cab (EROPS) |
|---------------------------------------|----------------------|
| Operator Controls                     | Unable to Confirm    |
| Seat Type                             | Fixed                |
| A/C                                   | No                   |
| Heat                                  | Yes                  |
| Radio                                 | No                   |
| Reverse Camera                        | No                   |
| All of the above are fully functional | Yes                  |