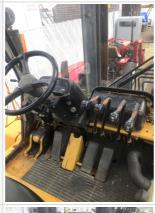

#### **Control Station**

### Seller Onboarded Machine v2.0

| Control Station Type                  | Enclosed Cab (EROPS) |
|---------------------------------------|----------------------|
| Operator Controls                     | Unable to Confirm    |
| Seat Type                             | Fixed                |
| A/C                                   | No                   |
| Heat                                  | Yes                  |
| Radio                                 | No                   |
| Reverse Camera                        | No                   |
| All of the above are fully functional | Yes                  |