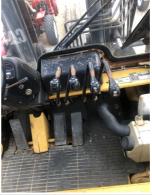

|
| Max Lift Height         | 14        |
| Max Lift Capacity       | 20000     |
| Engine Type             | Diesel    |
| Wheel Type              | Pneumatic |
| Fork Positioner         | Yes       |
| Side Shift              | No        |
| Mast Tilt               | Yes       |
| Frame Leveling          | No        |
| Tilt Carriage           | N/A       |
| Carriage Extend         | No        |

# Other Features & Attachments

| OMM (Operator & Maintenance Manual) | Yes |
|-------------------------------------|-----|
|-------------------------------------|-----|

### **Full Machine Photos**









### Seller Onboarded Machine v2.0











# **General Appearance**

Close-Up Exterior Photos





















### Seller Onboarded Machine v2.0







#### **Control Station**























### Seller Onboarded Machine v2.0



# **Engine**



**Drivetrain Components** 



### Seller Onboarded Machine v2.0



# **Hydraulics**

Hydraulic Pump/Fittings/Hoses/Cylinders/Pin s









### Seller Onboarded Machine v2.0



### Chassis



### **Functionality Assessment**

| · · · · · · · · · · · · · · · · · · · |                                                                                                                 |
|---------------------------------------|-----------------------------------------------------------------------------------------------------------------|
| Is this machine fully operable?       | Yes                                                                                                             |
| Video - Operational or 360