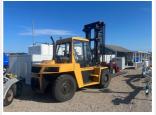

| Yes       |
|-------------------------|-----------|
| FOIKS                   | Tes       |
| Length x Width (inches) | tbd       |
| Max Lift Height         | 14        |
| Max Lift Capacity       | 20000     |
| Engine Type             | Diesel    |
| Wheel Type              | Pneumatic |
| Fork Positioner         | Yes       |
| Side Shift              | No        |
| Mast Tilt               | Yes       |
| Frame Leveling          | No        |
| Tilt Carriage           | N/A       |
| Carriage Extend         | No        |

# Other Features & Attachments

| OMM (Operator & Maintenance Manual) | Yes |
|-------------------------------------|-----|
|-------------------------------------|-----|

### **Full Machine Photos**









### Seller Onboarded Machine v2.0











# **General Appearance**

Close-Up Exterior Photos





















### Seller Onboarded Machine v2.0







#### **Control Station**























### Seller Onboarded Machine v2.0



# **Engine**



**Drivetrain Components** 



### Seller Onboarded Machine v2.0



# **Hydraulics**

Hydraulic Pump/Fittings/Hoses/Cylinders/Pin s









### Seller Onboarded Machine v2.0



### Chassis



### **Functionality Assessment**

| · · · · · · · · · · · · · · · · · · · |                                                                                                                 |
|---------------------------------------|-----------------------------------------------------------------------------------------------------------------|
| Is this machine fully operable?       | Yes