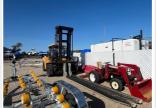

s                   | Yes       |
|-------------------------|-----------|
| FOIKS                   | Tes       |
| Length x Width (inches) | tbd       |
| Max Lift Height         | 14        |
| Max Lift Capacity       | 20000     |
| Engine Type             | Diesel    |
| Wheel Type              | Pneumatic |
| Fork Positioner         | Yes       |
| Side Shift              | No        |
| Mast Tilt               | Yes       |
| Frame Leveling          | No        |
| Tilt Carriage           | N/A       |
| Carriage Extend         | No        |

# Other Features & Attachments

| OMM (Operator & Maintenance Manual) | Yes |
|-------------------------------------|-----|
|-------------------------------------|-----|

### **Full Machine Photos**









### Seller Onboarded Machine v2.0











# **General Appearance**

Close-Up Exterior Photos





















### Seller Onboarded Machine v2.0







#### **Control Station**























### Seller Onboarded Machine v2.0



# **Engine**



**Drivetrain Components** 



### Seller Onboarded Machine v2.0



# **Hydraulics**

Hydraulic Pump/Fittings/Hoses/Cylinders/Pin s









### Seller Onboarded Machine v2.0



### Chassis



### **Functionality Assessment**

| · · · · · · · · · · · · · · · · · · · |                                                                                                                 |
|---------------------------------------|-----------------------------------------------------------------------------------------------------------------|
| Is this machine fully operable?