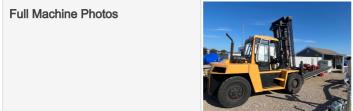

|

### **Forklift**

| Forks                   | Yes       |
|-------------------------|-----------|
| FOIKS                   | Tes       |
| Length x Width (inches) | tbd       |
| Max Lift Height         | 14        |
| Max Lift Capacity       | 20000     |
| Engine Type             | Diesel    |
| Wheel Type              | Pneumatic |
| Fork Positioner         | Yes       |
| Side Shift              | No        |
| Mast Tilt               | Yes       |
| Frame Leveling          | No        |
| Tilt Carriage           | N/A       |
| Carriage Extend         | No        |

# Other Features & Attachments

| OMM (Operator & Maintenance Manual) | Yes |
|-------------------------------------|-----|
|-------------------------------------|-----|

### **Full Machine Photos**









### Seller Onboarded Machine v2.0











# **General Appearance**

Close-Up Exterior Photos





















### Seller Onboarded Machine v2.0







#### **Control Station**























### Seller Onboarded Machine v2.0



# **Engine**



**Drivetrain Components** 



### Seller Onboarded Machine v2.0



# **Hydraulics**

Hydraulic Pump/Fittings/Hoses/Cylinders/Pin s









### Seller Onboarded Machine v2.0



### Chassis



### **Functionality Assessment**

| · · · · · · · · · · · · · · · · · · · |                                                                                                                 |
|---------------------------------------|--------------------------------------------------------------------------------------------------------------