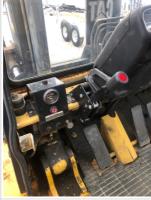

|
| Max Lift Height         | 14        |
| Max Lift Capacity       | 20000     |
| Engine Type             | Diesel    |
| Wheel Type              | Pneumatic |
| Fork Positioner         | Yes       |
| Side Shift              | No        |
| Mast Tilt               | Yes       |
| Frame Leveling          | No        |
| Tilt Carriage           | N/A       |
| Carriage Extend         | No        |

# Other Features & Attachments

| OMM (Operator & Maintenance Manual) | Yes |
|-------------------------------------|-----|
|-------------------------------------|-----|

### **Full Machine Photos**









### Seller Onboarded Machine v2.0











# **General Appearance**

Close-Up Exterior Photos





















### Seller Onboarded Machine v2.0







#### **Control Station**























### Seller Onboarded Machine v2.0



# **Engine**



**Drivetrain Components** 



### Seller Onboarded Machine v2.0



# **Hydraulics**

Hydraulic Pump/Fittings/Hoses/Cylinders/Pin s









### Seller Onboarded Machine v2.0



### Chassis



### **Functionality Assessment**

| · · · · · · · · · · · · · · · · · · · |                                                                                                                 |
|---------------------------------------|-----------------------------------------------------------------------------------------------------------------|
| Is this machine fully operable?       | Yes                                                                                                             |
| Video - Operational or 360