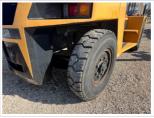

| FOIKS                   | Tes       |
| Length x Width (inches) | tbd       |
| Max Lift Height         | 14        |
| Max Lift Capacity       | 20000     |
| Engine Type             | Diesel    |
| Wheel Type              | Pneumatic |
| Fork Positioner         | Yes       |
| Side Shift              | No        |
| Mast Tilt               | Yes       |
| Frame Leveling          | No        |
| Tilt Carriage           | N/A       |
| Carriage Extend         | No        |

# Other Features & Attachments

| OMM (Operator & Maintenance Manual) | Yes |
|-------------------------------------|-----|
|-------------------------------------|-----|

### **Full Machine Photos**









### Seller Onboarded Machine v2.0











# **General Appearance**

Close-Up Exterior Photos





















### Seller Onboarded Machine v2.0







#### **Control Station**























### Seller Onboarded Machine v2.0



# **Engine**



**Drivetrain Components** 



### Seller Onboarded Machine v2.0



# **Hydraulics**

Hydraulic Pump/Fittings/Hoses/Cylinders/Pin s









### Seller Onboarded Machine v2.0



### Chassis



### **Functionality Assessment**

| · · · · · · · · · · · · · · · · · · · |                                                                                                                 |
|---------------------------------------|-----------------------------------------------------------------------------------------------------------------|
| Is this machine fully operable?       | Yes