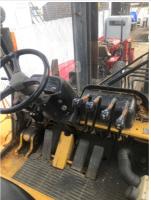

#### **Control Station**

### Seller Onboarded Machine v2.0

| Control Station Type                  | Enclosed Cab (EROPS) |
|---------------------------------------|----------------------|
| Operator Controls                     | Unable to Confirm    |
| Seat Type                             | Fixed                |
| A/C                                   | No                   |
| Heat                                  | Yes                  |
| Radio                                 | No                   |
| Reverse Camera                        | No                   |
| All of the above are fully functional | Yes                  |