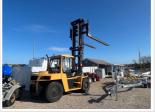

|

### **Forklift**

| Forks                   | Yes       |
|-------------------------|-----------|
| FOIKS                   | Tes       |
| Length x Width (inches) | tbd       |
| Max Lift Height         | 14        |
| Max Lift Capacity       | 20000     |
| Engine Type             | Diesel    |
| Wheel Type              | Pneumatic |
| Fork Positioner         | Yes       |
| Side Shift              | No        |
| Mast Tilt               | Yes       |
| Frame Leveling          | No        |
| Tilt Carriage           | N/A       |
| Carriage Extend         | No        |

# Other Features & Attachments

| OMM (Operator & Maintenance Manual) | Yes |
|-------------------------------------|-----|
|-------------------------------------|-----|

### **Full Machine Photos**









### Seller Onboarded Machine v2.0











# **General Appearance**

Close-Up Exterior Photos





















### Seller Onboarded Machine v2.0







#### **Control Station**























### Seller Onboarded Machine v2.0



# **Engine**



**Drivetrain Components** 



### Seller Onboarded Machine v2.0



# **Hydraulics**

Hydraulic Pump/Fittings/Hoses/Cylinders/Pin s









### Seller Onboarded Machine v2.0



### Chassis



### **Functionality Assessment**

| · · · · · · · · · · · · · · · · · · · |                                                                                                                 |
|---------------------------------------|----------------------------------------------------------------------------------------------------------------