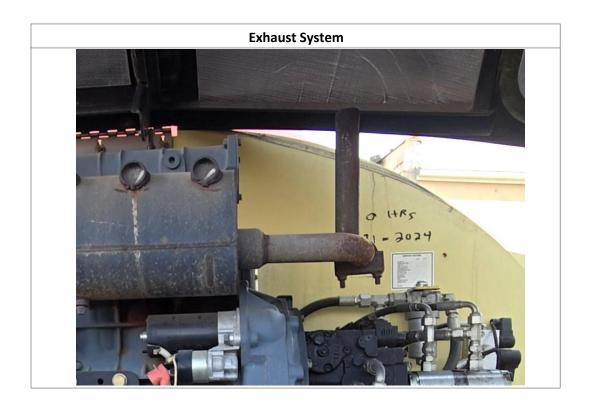

| Inspection Details               |                         |                                            |                                        |                     |                                 |            |                     |
|----------------------------------|-------------------------|--------------------------------------------|----------------------------------------|---------------------|---------------------------------|------------|---------------------|
| Unit Information                 |                         |                                            |                                        |                     |                                 |            |                     |
| Engine Hours: 33 - See Note      |                         | 33 - See Notes                             |                                        | EMS Warning Lights: |                                 | No         |                     |
| Interior Details                 |                         |                                            |                                        |                     |                                 |            |                     |
| Basket:                          | See Notes               |                                            | Pedals:                                | No Damages Observed | Floorboard:                     |            | No Damages Observed |
| Switches and Controls:           | No Damages Observed     |                                            | Arm Tilt Cylinder:                     | Yes                 | Arm Tilt Cylinder<br>Condition: |            | No Damages Observed |
| Boom Arm Extension<br>Cylinder:  | N/A                     |                                            | Boom Arm Extension Cylinder Condition: | N/A                 | Boom Lift Cylinder:             |            | Yes                 |
| Boom Lift Cylinder<br>Condition: | No Damages Observed     |                                            | Steer Cylinder:                        | Yes                 | Steer Cylinder<br>Condition:    |            | No Damages Observed |
| Body Lift Cylinder:              | Yes                     |                                            | Body Lift Cylinder<br>Condition:       | See Notes           | Condition                       |            |                     |
| Exterior Details                 |                         |                                            |                                        |                     |                                 |            |                     |
| Handrails:                       | N/A                     |                                            | Exhaust System:                        | No Damages Observed | Beacon Light:                   |            |                     |
| Axles:                           | No Damages Observed     |                                            |                                        |                     |                                 |            |                     |
| Engine Details                   |                         |                                            |                                        |                     |                                 |            |                     |
| Oil Dipstick:                    | Good Level / Good Color |                                            | Hydraulic<br>Compartment:              | No Damages Observed | Engine Compartment:             |            | See Notes           |
| Tires/Tracks                     |                         |                                            |                                        |                     |                                 |            |                     |
| Tires Brand Match:               | No                      |                                            |                                        |                     |                                 |            |                     |
| Front Left Tire Condition:       | No Damage               | s Observed                                 | Front Left Tire Brand:                 | Outrigger           | Front Left T                    | ire Size:  | 12-16.5             |
| Front Right Tire Condition       | : No Damage             | D Damages Observed Front Right Tire Brand: |                                        | Outrigger           | Front Right Tire Size:          |            | 12-16.5             |
| Rear Left Tire Condition:        | See Notes               |                                            | Rear Left Tire Brand:                  | Outrigger           | Rear Left Ti                    | re Size:   | 12-16.5             |
| Rear Right Tire Condition:       | See Notes               |                                            | Rear Right Tire Brand:                 | Outrigger           | Rear Right                      | Γire Size: | 12-16.5             |

# **Observations / Comments**

The hour meter on the unit shows 33 hours, which may be inaccurate, or the hour meter may have been replaced. The sheet metal in the engine compartment has a marking indicating the unit was serviced at 3,188 hours, suggesting that the unit has that amount of hours or more. The rear counterweight paint is scratched. The sheet metal on the bottom of the basket is bent and dented. The decal on the control station of the unit appears to be cracking. The engine enclosure appears sun-faded, and the cover has small cracks on the top front where the bolts go through it. The operator manual holder in the basket appears to be held shut with a rope, indicating that the holder could be damaged. The information tag on the unit appears to be bent, with one corner lifted. The rear left wheel motor appears oily and possibly starting to leak. The body lift cylinder appears oily and may be starting to leak. It was confirmed with Ricky, the operator, that the horn is operational.