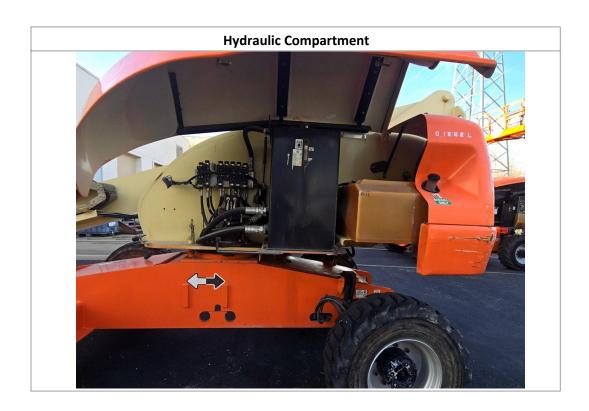

| Inspection Details               |                         |                                            |                                        |                     |                                 |            |                     |
|----------------------------------|-------------------------|--------------------------------------------|----------------------------------------|---------------------|---------------------------------|------------|---------------------|
| Unit Information                 |                         |                                            |                                        |                     |                                 |            |                     |
| Engine Hours: 33 - See Note      |                         | 33 - See Notes                             |                                        | EMS Warning Lights: |                                 | No         |                     |
| Interior Details                 |                         |                                            |                                        |                     |                                 |            |                     |
| Basket:                          | See Notes               |                                            | Pedals:                                | No Damages Observed | Floorboard:                     |            | No Damages Observed |
| Switches and Controls:           | No Damages Observed     |                                            | Arm Tilt Cylinder:                     | Yes                 | Arm Tilt Cylinder<br>Condition: |            | No Damages Observed |
| Boom Arm Extension<br>Cylinder:  | N/A                     |                                            | Boom Arm Extension Cylinder Condition: | N/A                 | Boom Lift Cylinder:             |            | Yes                 |
| Boom Lift Cylinder<br>Condition: | No Damages Observed     |                                            | Steer Cylinder:                        | Yes                 | Steer Cylinder<br>Condition:    |            | No Damages Observed |
| Body Lift Cylinder:              | Yes                     |                                            | Body Lift Cylinder<br>Condition:       | See Notes           | Condition                       |            |                     |
| Exterior Details                 |                         |                                            |                                        |                     |                                 |            |                     |
| Handrails:                       | N/A                     |                                            | Exhaust System:                        | No Damages Observed | Beacon Light:                   |            |                     |
| Axles:                           | No Damages Observed     |                                            |                                        |                     |                                 |            |                     |
| Engine Details                   |                         |                                            |                                        |                     |                                 |            |                     |
| Oil Dipstick:                    | Good Level / Good Color |                                            | Hydraulic<br>Compartment:              | No Damages Observed | Engine Compartment:             |            | See Notes           |
| Tires/Tracks                     |                         |                                            |                                        |                     |                                 |            |                     |
| Tires Brand Match:               | No                      |                                            |                                        |                     |                                 |            |                     |
| Front Left Tire Condition:       | No Damage               | s Observed                                 | Front Left Tire Brand:                 | Outrigger           | Front Left T                    | ire Size:  | 12-16.5             |
| Front Right Tire Condition       | : No Damage             | D Damages Observed Front Right Tire Brand: |                                        | Outrigger           | Front Right Tire Size:          |            | 12-16.5             |
| Rear Left Tire Condition:        | See Notes               |                                            | Rear Left Tire Brand:                  | Outrigger           | Rear Left Ti                    | re Size:   | 12-16.5             |
| Rear Right Tire Condition:       | See Notes               |                                            | Rear Right Tire Brand:                 | Outrigger           | Rear Right                      | Γire Size: | 12-16.5             |