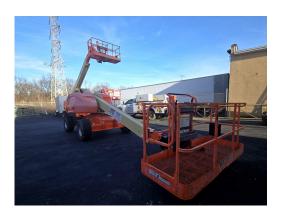

| Inspection Details               |                         |                                            |                                        |                     |                                 |            |                     |
|----------------------------------|-------------------------|--------------------------------------------|----------------------------------------|---------------------|---------------------------------|------------|---------------------|
| Unit Information                 |                         |                                            |                                        |                     |                                 |            |                     |
| Engine Hours: 33 - See Note      |                         | 33 - See Notes                             |                                        | EMS Warning Lights: |                                 | No         |                     |
| Interior Details                 |                         |                                            |                                        |                     |                                 |            |                     |
| Basket:                          | See Notes               |                                            | Pedals:                                | No Damages Observed | Floorboard:                     |            | No Damages Observed |
| Switches and Controls:           | No Damages Observed     |                                            | Arm Tilt Cylinder:                     | Yes                 | Arm Tilt Cylinder<br>Condition: |            | No Damages Observed |
| Boom Arm Extension<br>Cylinder:  | N/A                     |                                            | Boom Arm Extension Cylinder Condition: | N/A                 | Boom Lift Cylinder:             |            | Yes                 |
| Boom Lift Cylinder<br>Condition: | No Damages Observed     |                                            | Steer Cylinder:                        | Yes                 | Steer Cylinder<br>Condition:    |            | No Damages Observed |
| Body Lift Cylinder:              | Yes                     |                                            | Body Lift Cylinder<br>Condition:       | See Notes           | Condition                       |            |                     |
| Exterior Details                 |                         |                                            |                                        |                     |                                 |            |                     |
| Handrails:                       | N/A                     |                                            | Exhaust System:                        | No Damages Observed | Beacon Light:                   |            |                     |
| Axles:                           | No Damages Observed     |                                            |                                        |                     |                                 |            |                     |
| Engine Details                   |                         |                                            |                                        |                     |                                 |            |                     |
| Oil Dipstick:                    | Good Level / Good Color |                                            | Hydraulic<br>Compartment:              | No Damages Observed | Engine Compartment:             |            | See Notes           |
| Tires/Tracks                     |                         |                                            |                                        |                     |                                 |            |                     |
| Tires Brand Match:               | No                      |                                            |                                        |                     |                                 |            |                     |
| Front Left Tire Condition:       | No Damage               | s Observed                                 | Front Left Tire Brand:                 | Outrigger           | Front Left T                    | ire Size:  | 12-16.5             |
| Front Right Tire Condition       | : No Damage             | D Damages Observed Front Right Tire Brand: |                                        | Outrigger           | Front Right Tire Size:          |            | 12-16.5             |
| Rear Left Tire Condition:        | See Notes               |                                            | Rear Left Tire Brand:                  | Outrigger           | Rear Left Ti                    | re Size:   | 12-16.5             |
| Rear Right Tire Condition:       | See Notes               |                                            | Rear Right Tire Brand:                 | Outrigger           | Rear Right                      | Γire Size: | 12-16.5             |

# **Observations / Comments**

The hour meter on the unit shows 33 hours, which may be inaccurate, or the hour meter may have been replaced. The sheet metal in the engine compartment has a marking indicating the unit was serviced at 3,188 hours, suggesting that the unit has that amount of hours or more. The rear counterweight paint is scratched. The sheet metal on the bottom of the basket is bent and dented. The decal on the control station of the unit appears to be cracking. The engine enclosure appears sun-faded, and the cover has small cracks on the top front where the bolts go through it. The operator manual holder in the basket appears to be held shut with a rope, indicating that the holder could be damaged. The information tag on the unit appears to be bent, with one corner lifted. The rear left wheel motor appears oily and possibly starting to leak. The body lift cylinder appears oily and may be starting to leak. It was confirmed with Ricky, the operator, that the horn is operational.