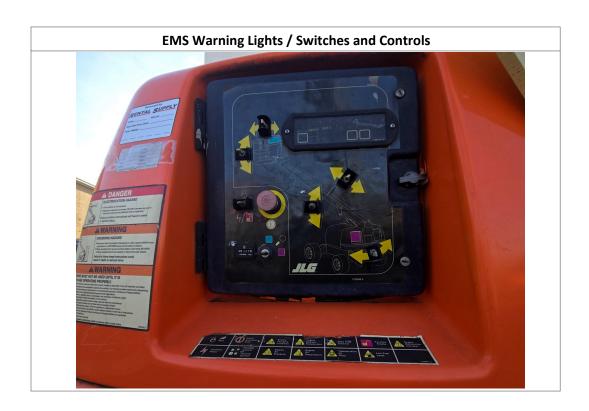

| Inspection Details               |                         |                                            |                                        |                     |                                 |            |                     |
|----------------------------------|-------------------------|--------------------------------------------|----------------------------------------|---------------------|---------------------------------|------------|---------------------|
| Unit Information                 |                         |                                            |                                        |                     |                                 |            |                     |
| Engine Hours: 33 - See Note      |                         | 33 - See Notes                             |                                        | EMS Warning Lights: |                                 | No         |                     |
| Interior Details                 |                         |                                            |                                        |                     |                                 |            |                     |
| Basket:                          | See Notes               |                                            | Pedals:                                | No Damages Observed | Floorboard:                     |            | No Damages Observed |
| Switches and Controls:           | No Damages Observed     |                                            | Arm Tilt Cylinder:                     | Yes                 | Arm Tilt Cylinder<br>Condition: |            | No Damages Observed |
| Boom Arm Extension<br>Cylinder:  | N/A                     |                                            | Boom Arm Extension Cylinder Condition: | N/A                 | Boom Lift Cylinder:             |            | Yes                 |
| Boom Lift Cylinder<br>Condition: | No Damages Observed     |                                            | Steer Cylinder:                        | Yes                 | Steer Cylinder<br>Condition:    |            | No Damages Observed |
| Body Lift Cylinder:              | Yes                     |                                            | Body Lift Cylinder<br>Condition:       | See Notes           | Condition                       |            |                     |
| Exterior Details                 |                         |                                            |                                        |                     |                                 |            |                     |
| Handrails:                       | N/A                     |                                            | Exhaust System:                        | No Damages Observed | Beacon Light:                   |            |                     |
| Axles:                           | No Damages Observed     |                                            |                                        |                     |                                 |            |                     |
| Engine Details                   |                         |                                            |                                        |                     |                                 |            |                     |
| Oil Dipstick:                    | Good Level / Good Color |                                            | Hydraulic<br>Compartment:              | No Damages Observed | Engine Compartment:             |            | See Notes           |
| Tires/Tracks                     |                         |                                            |                                        |                     |                                 |            |                     |
| Tires Brand Match:               | No                      |                                            |                                        |                     |                                 |            |                     |
| Front Left Tire Condition:       | No Damage               | s Observed                                 | Front Left Tire Brand:                 | Outrigger           | Front Left T                    | ire Size:  | 12-16.5             |
| Front Right Tire Condition       | : No Damage             | D Damages Observed Front Right Tire Brand: |                                        | Outrigger           | Front Right Tire Size:          |            | 12-16.5             |
| Rear Left Tire Condition:        | See Notes               |                                            | Rear Left Tire Brand:                  | Outrigger           | Rear Left Ti                    | re Size:   | 12-16.5             |
| Rear Right Tire Condition:       | See Notes               |                                            | Rear Right Tire Brand:                 | Outrigger           | Rear Right                      | Γire Size: | 12-16.5             |