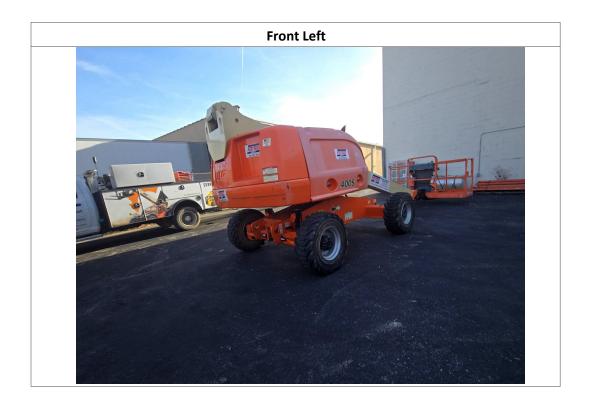

# **Observations / Comments**

The hour meter on the unit shows 33 hours, which may be inaccurate, or the hour meter may have been replaced. The sheet metal in the engine compartment has a marking indicating the unit was serviced at 3,188 hours, suggesting that the unit has that amount of hours or more. The rear counterweight paint is scratched. The sheet metal on the bottom of the basket is bent and dented. The decal on the control station of the unit appears to be cracking. The engine enclosure appears sun-faded, and the cover has small cracks on the top front where the bolts go through it. The operator manual holder in the basket appears to be held shut with a rope, indicating that the holder could be damaged. The information tag on the unit appears to be bent, with one corner lifted. The rear left wheel motor appears oily and possibly starting to leak. The body lift cylinder appears oily and may be starting to leak. It was confirmed with Ricky, the operator, that the horn is operational.