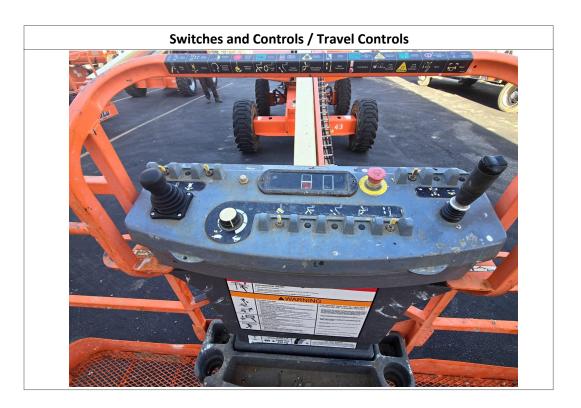

| Inspection Details               |                         |                                            |                                        |                     |                                 |            |                     |
|----------------------------------|-------------------------|--------------------------------------------|----------------------------------------|---------------------|---------------------------------|------------|---------------------|
| Unit Information                 |                         |                                            |                                        |                     |                                 |            |                     |
| Engine Hours: 33 - See Note      |                         | 33 - See Notes                             |                                        | EMS Warning Lights: |                                 | No         |                     |
| Interior Details                 |                         |                                            |                                        |                     |                                 |            |                     |
| Basket:                          | See Notes               |                                            | Pedals:                                | No Damages Observed | Floorboard:                     |            | No Damages Observed |
| Switches and Controls:           | No Damages Observed     |                                            | Arm Tilt Cylinder:                     | Yes                 | Arm Tilt Cylinder<br>Condition: |            | No Damages Observed |
| Boom Arm Extension<br>Cylinder:  | N/A                     |                                            | Boom Arm Extension Cylinder Condition: | N/A                 | Boom Lift Cylinder:             |            | Yes                 |
| Boom Lift Cylinder<br>Condition: | No Damages Observed     |                                            | Steer Cylinder:                        | Yes                 | Steer Cylinder<br>Condition:    |            | No Damages Observed |
| Body Lift Cylinder:              | Yes                     |                                            | Body Lift Cylinder<br>Condition:       | See Notes           | Condition                       |            |                     |
| Exterior Details                 |                         |                                            |                                        |                     |                                 |            |                     |
| Handrails:                       | N/A                     |                                            | Exhaust System:                        | No Damages Observed | Beacon Light:                   |            |                     |
| Axles:                           | No Damages Observed     |                                            |                                        |                     |                                 |            |                     |
| Engine Details                   |                         |                                            |                                        |                     |                                 |            |                     |
| Oil Dipstick:                    | Good Level / Good Color |                                            | Hydraulic<br>Compartment:              | No Damages Observed | Engine Compartment:             |            | See Notes           |
| Tires/Tracks                     |                         |                                            |                                        |                     |                                 |            |                     |
| Tires Brand Match:               | No                      |                                            |                                        |                     |                                 |            |                     |
| Front Left Tire Condition:       | No Damage               | s Observed                                 | Front Left Tire Brand:                 | Outrigger           | Front Left T                    | ire Size:  | 12-16.5             |
| Front Right Tire Condition       | : No Damage             | D Damages Observed Front Right Tire Brand: |                                        | Outrigger           | Front Right Tire Size:          |            | 12-16.5             |
| Rear Left Tire Condition:        | See Notes               |                                            | Rear Left Tire Brand:                  | Outrigger           | Rear Left Ti                    | re Size:   | 12-16.5             |
| Rear Right Tire Condition:       | See Notes               |                                            | Rear Right Tire Brand:                 | Outrigger           | Rear Right                      | Γire Size: | 12-16.5             |