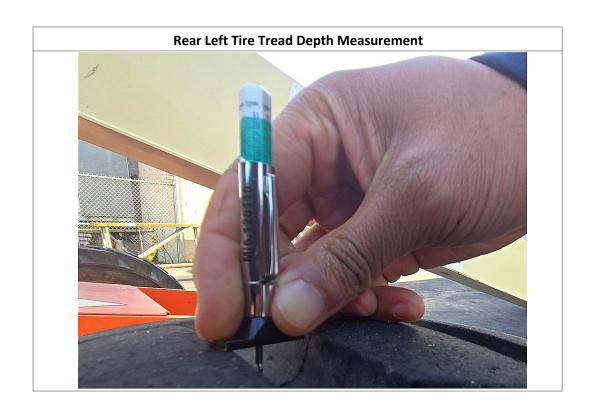

| Inspection Details               |                         |                                            |                                        |                     |                                 |            |                     |
|----------------------------------|-------------------------|--------------------------------------------|----------------------------------------|---------------------|---------------------------------|------------|---------------------|
| Unit Information                 |                         |                                            |                                        |                     |                                 |            |                     |
| Engine Hours: 33 - See Note      |                         | 33 - See Notes                             |                                        | EMS Warning Lights: |                                 | No         |                     |
| Interior Details                 |                         |                                            |                                        |                     |                                 |            |                     |
| Basket:                          | See Notes               |                                            | Pedals:                                | No Damages Observed | Floorboard:                     |            | No Damages Observed |
| Switches and Controls:           | No Damages Observed     |                                            | Arm Tilt Cylinder:                     | Yes                 | Arm Tilt Cylinder<br>Condition: |            | No Damages Observed |
| Boom Arm Extension<br>Cylinder:  | N/A                     |                                            | Boom Arm Extension Cylinder Condition: | N/A                 | Boom Lift Cylinder:             |            | Yes                 |
| Boom Lift Cylinder<br>Condition: | No Damages Observed     |                                            | Steer Cylinder:                        | Yes                 | Steer Cylinder<br>Condition:    |            | No Damages Observed |
| Body Lift Cylinder:              | Yes                     |                                            | Body Lift Cylinder<br>Condition:       | See Notes           | Condition                       |            |                     |
| Exterior Details                 |                         |                                            |                                        |                     |                                 |            |                     |
| Handrails:                       | N/A                     |                                            | Exhaust System:                        | No Damages Observed | Beacon Light:                   |            |                     |
| Axles:                           | No Damages Observed     |                                            |                                        |                     |                                 |            |                     |
| Engine Details                   |                         |                                            |                                        |                     |                                 |            |                     |
| Oil Dipstick:                    | Good Level / Good Color |                                            | Hydraulic<br>Compartment:              | No Damages Observed | Engine Compartment:             |            | See Notes           |
| Tires/Tracks                     |                         |                                            |                                        |                     |                                 |            |                     |
| Tires Brand Match:               | No                      |                                            |                                        |                     |                                 |            |                     |
| Front Left Tire Condition:       | No Damage               | s Observed                                 | Front Left Tire Brand:                 | Outrigger           | Front Left T                    | ire Size:  | 12-16.5             |
| Front Right Tire Condition       | : No Damage             | D Damages Observed Front Right Tire Brand: |                                        | Outrigger           | Front Right Tire Size:          |            | 12-16.5             |
| Rear Left Tire Condition:        | See Notes               |                                            | Rear Left Tire Brand:                  | Outrigger           | Rear Left Ti                    | re Size:   | 12-16.5             |
| Rear Right Tire Condition:       | See Notes               |                                            | Rear Right Tire Brand:                 | Outrigger           | Rear Right                      | Γire Size: | 12-16.5             |