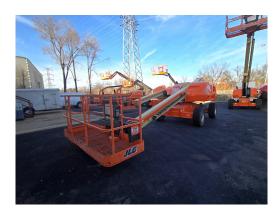

| Inspection Details               |                         |                                            |                                        |                     |                                 |            |                     |
|----------------------------------|-------------------------|--------------------------------------------|----------------------------------------|---------------------|---------------------------------|------------|---------------------|
| Unit Information                 |                         |                                            |                                        |                     |                                 |            |                     |
| Engine Hours: 33 - See Note      |                         | 33 - See Notes                             |                                        | EMS Warning Lights: |                                 | No         |                     |
| Interior Details                 |                         |                                            |                                        |                     |                                 |            |                     |
| Basket:                          | See Notes               |                                            | Pedals:                                | No Damages Observed | Floorboard:                     |            | No Damages Observed |
| Switches and Controls:           | No Damages Observed     |                                            | Arm Tilt Cylinder:                     | Yes                 | Arm Tilt Cylinder<br>Condition: |            | No Damages Observed |
| Boom Arm Extension<br>Cylinder:  | N/A                     |                                            | Boom Arm Extension Cylinder Condition: | N/A                 | Boom Lift Cylinder:             |            | Yes                 |
| Boom Lift Cylinder<br>Condition: | No Damages Observed     |                                            | Steer Cylinder:                        | Yes                 | Steer Cylinder<br>Condition:    |            | No Damages Observed |
| Body Lift Cylinder:              | Yes                     |                                            | Body Lift Cylinder<br>Condition:       | See Notes           | Condition                       |            |                     |
| Exterior Details                 |                         |                                            |                                        |                     |                                 |            |                     |
| Handrails:                       | N/A                     |                                            | Exhaust System:                        | No Damages Observed | Beacon Light:                   |            |                     |
| Axles:                           | No Damages Observed     |                                            |                                        |                     |                                 |            |                     |
| Engine Details                   |                         |                                            |                                        |                     |                                 |            |                     |
| Oil Dipstick:                    | Good Level / Good Color |                                            | Hydraulic<br>Compartment:              | No Damages Observed | Engine Compartment:             |            | See Notes           |
| Tires/Tracks                     |                         |                                            |                                        |                     |                                 |            |                     |
| Tires Brand Match:               | No                      |                                            |                                        |                     |                                 |            |                     |
| Front Left Tire Condition:       | No Damage               | s Observed                                 | Front Left Tire Brand:                 | Outrigger           | Front Left T                    | ire Size:  | 12-16.5             |
| Front Right Tire Condition       | : No Damage             | D Damages Observed Front Right Tire Brand: |                                        | Outrigger           | Front Right Tire Size:          |            | 12-16.5             |
| Rear Left Tire Condition:        | See Notes               |                                            | Rear Left Tire Brand:                  | Outrigger           | Rear Left Ti                    | re Size:   | 12-16.5             |
| Rear Right Tire Condition:       | See Notes               |                                            | Rear Right Tire Brand:                 | Outrigger           | Rear Right                      | Γire Size: | 12-16.5             |

# **Observations / Comments**

The hour meter on the unit shows 33 hours, which may be inaccurate, or the hour meter may have been replaced. The sheet metal in the engine compartment has a marking indicating the unit was serviced at 3,188 hours, suggesting that the unit has that amount of hours or more. The rear counterweight paint is scratched. The sheet metal on the bottom of the basket is bent and dented. The decal on the control station of the unit appears to be cracking. The engine enclosure appears sun-faded, and the cover has small cracks on the top front where the bolts go through it. The operator manual holder in the basket appears to be held shut with a rope, indicating that the holder could be damaged. The information tag on the unit appears to be bent, with one corner lifted. The rear left wheel motor appears oily and possibly starting to leak. The body lift cylinder appears oily and may be starting to leak. It was confirmed with Ricky, the operator, that the horn is operational.