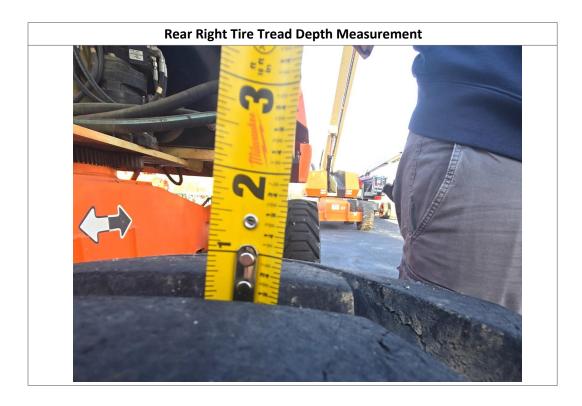

| Inspection Details               |                         |                                            |                                        |                     |                                 |            |                     |
|----------------------------------|-------------------------|--------------------------------------------|----------------------------------------|---------------------|---------------------------------|------------|---------------------|
| Unit Information                 |                         |                                            |                                        |                     |                                 |            |                     |
| Engine Hours: 33 - See Note      |                         | 33 - See Notes                             |                                        | EMS Warning Lights: |                                 | No         |                     |
| Interior Details                 |                         |                                            |                                        |                     |                                 |            |                     |
| Basket:                          | See Notes               |                                            | Pedals:                                | No Damages Observed | Floorboard:                     |            | No Damages Observed |
| Switches and Controls:           | No Damages Observed     |                                            | Arm Tilt Cylinder:                     | Yes                 | Arm Tilt Cylinder<br>Condition: |            | No Damages Observed |
| Boom Arm Extension<br>Cylinder:  | N/A                     |                                            | Boom Arm Extension Cylinder Condition: | N/A                 | Boom Lift Cylinder:             |            | Yes                 |
| Boom Lift Cylinder<br>Condition: | No Damages Observed     |                                            | Steer Cylinder:                        | Yes                 | Steer Cylinder<br>Condition:    |            | No Damages Observed |
| Body Lift Cylinder:              | Yes                     |                                            | Body Lift Cylinder<br>Condition:       | See Notes           | Condition                       |            |                     |
| Exterior Details                 |                         |                                            |                                        |                     |                                 |            |                     |
| Handrails:                       | N/A                     |                                            | Exhaust System:                        | No Damages Observed | Beacon Light:                   |            |                     |
| Axles:                           | No Damages Observed     |                                            |                                        |                     |                                 |            |                     |
| Engine Details                   |                         |                                            |                                        |                     |                                 |            |                     |
| Oil Dipstick:                    | Good Level / Good Color |                                            | Hydraulic<br>Compartment:              | No Damages Observed | Engine Compartment:             |            | See Notes           |
| Tires/Tracks                     |                         |                                            |                                        |                     |                                 |            |                     |
| Tires Brand Match:               | No                      |                                            |                                        |                     |                                 |            |                     |
| Front Left Tire Condition:       | No Damage               | s Observed                                 | Front Left Tire Brand:                 | Outrigger           | Front Left T                    | ire Size:  | 12-16.5             |
| Front Right Tire Condition       | : No Damage             | D Damages Observed Front Right Tire Brand: |                                        | Outrigger           | Front Right Tire Size:          |            | 12-16.5             |
| Rear Left Tire Condition:        | See Notes               |                                            | Rear Left Tire Brand:                  | Outrigger           | Rear Left Ti                    | re Size:   | 12-16.5             |
| Rear Right Tire Condition:       | See Notes               |                                            | Rear Right Tire Brand:                 | Outrigger           | Rear Right                      | Γire Size: | 12-16.5             |