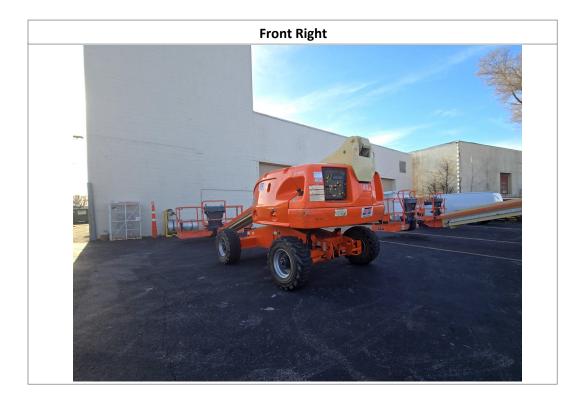

# **Observations / Comments**

The hour meter on the unit shows 33 hours, which may be inaccurate, or the hour meter may have been replaced. The sheet metal in the engine compartment has a marking indicating the unit was serviced at 3,188 hours, suggesting that the unit has that amount of hours or more. The rear counterweight paint is scratched. The sheet metal on the bottom of the basket is bent and dented. The decal on the control station of the unit appears to be cracking. The engine enclosure appears sun-faded, and the cover has small cracks on the top front where the bolts go through it. The operator manual holder in the basket appears to be held shut with a rope, indicating that the holder could be damaged. The information tag on the unit appears to be bent, with one corner lifted. The rear left wheel motor appears oily and possibly starting to leak. The body lift cylinder appears oily and may be starting to leak. It was confirmed with Ricky, the operator, that the horn is operational.