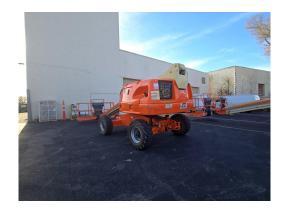

| Inspection Details               |                         |                                            |                                        |                     |                                 |            |                     |
|----------------------------------|-------------------------|--------------------------------------------|----------------------------------------|---------------------|---------------------------------|------------|---------------------|
| Unit Information                 |                         |                                            |                                        |                     |                                 |            |                     |
| Engine Hours: 33 - See Note      |                         | 33 - See Notes                             |                                        | EMS Warning Lights: |                                 | No         |                     |
| Interior Details                 |                         |                                            |                                        |                     |                                 |            |                     |
| Basket:                          | See Notes               |                                            | Pedals:                                | No Damages Observed | Floorboard:                     |            | No Damages Observed |
| Switches and Controls:           | No Damages Observed     |                                            | Arm Tilt Cylinder:                     | Yes                 | Arm Tilt Cylinder<br>Condition: |            | No Damages Observed |
| Boom Arm Extension<br>Cylinder:  | N/A                     |                                            | Boom Arm Extension Cylinder Condition: | N/A                 | Boom Lift Cylinder:             |            | Yes                 |
| Boom Lift Cylinder<br>Condition: | No Damages Observed     |                                            | Steer Cylinder:                        | Yes                 | Steer Cylinder<br>Condition:    |            | No Damages Observed |
| Body Lift Cylinder:              | Yes                     |                                            | Body Lift Cylinder<br>Condition:       | See Notes           | Condition                       |            |                     |
| Exterior Details                 |                         |                                            |                                        |                     |                                 |            |                     |
| Handrails:                       | N/A                     |                                            | Exhaust System:                        | No Damages Observed | Beacon Light:                   |            |                     |
| Axles:                           | No Damages Observed     |                                            |                                        |                     |                                 |            |                     |
| Engine Details                   |                         |                                            |                                        |                     |                                 |            |                     |
| Oil Dipstick:                    | Good Level / Good Color |                                            | Hydraulic<br>Compartment:              | No Damages Observed | Engine Compartment:             |            | See Notes           |
| Tires/Tracks                     |                         |                                            |                                        |                     |                                 |            |                     |
| Tires Brand Match:               | No                      |                                            |                                        |                     |                                 |            |                     |
| Front Left Tire Condition:       | No Damage               | s Observed                                 | Front Left Tire Brand:                 | Outrigger           | Front Left T                    | ire Size:  | 12-16.5             |
| Front Right Tire Condition       | : No Damage             | D Damages Observed Front Right Tire Brand: |                                        | Outrigger           | Front Right Tire Size:          |            | 12-16.5             |
| Rear Left Tire Condition:        | See Notes               |                                            | Rear Left Tire Brand:                  | Outrigger           | Rear Left Ti                    | re Size:   | 12-16.5             |
| Rear Right Tire Condition:       | See Notes               |                                            | Rear Right Tire Brand:                 | Outrigger           | Rear Right                      | Γire Size: | 12-16.5             |

# **Observations / Comments**

The hour meter on the unit shows 33 hours, which may be inaccurate, or the hour meter may have been replaced. The sheet metal in the engine compartment has a marking indicating the unit was serviced at 3,188 hours, suggesting that the unit has that amount of hours or more. The rear counterweight paint is scratched. The sheet metal on the bottom of the basket is bent and dented. The decal on the control station of the unit appears to be cracking. The engine enclosure appears sun-faded, and the cover has small cracks on the top front where the bolts go through it. The operator manual holder in the basket appears to be held shut with a rope, indicating that the holder could be damaged. The information tag on the unit appears to be bent, with one corner lifted. The rear left wheel motor appears oily and possibly starting to leak. The body lift cylinder appears oily and may be starting to leak. It was confirmed with Ricky, the operator, that the horn is operational.