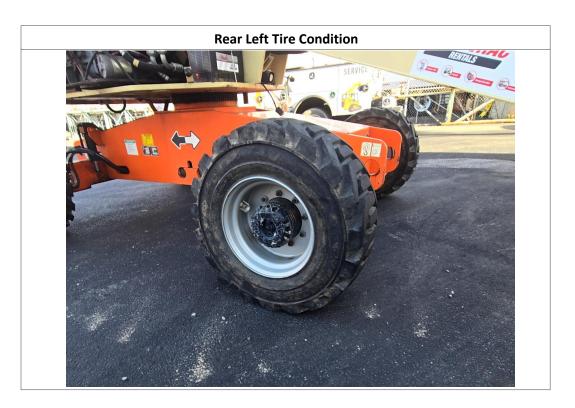

| Inspection Details               |                         |                                            |                                        |                     |                                 |            |                     |
|----------------------------------|-------------------------|--------------------------------------------|----------------------------------------|---------------------|---------------------------------|------------|---------------------|
| Unit Information                 |                         |                                            |                                        |                     |                                 |            |                     |
| Engine Hours: 33 - See Note      |                         | 33 - See Notes                             |                                        | EMS Warning Lights: |                                 | No         |                     |
| Interior Details                 |                         |                                            |                                        |                     |                                 |            |                     |
| Basket:                          | See Notes               |                                            | Pedals:                                | No Damages Observed | Floorboard:                     |            | No Damages Observed |
| Switches and Controls:           | No Damages Observed     |                                            | Arm Tilt Cylinder:                     | Yes                 | Arm Tilt Cylinder<br>Condition: |            | No Damages Observed |
| Boom Arm Extension<br>Cylinder:  | N/A                     |                                            | Boom Arm Extension Cylinder Condition: | N/A                 | Boom Lift Cylinder:             |            | Yes                 |
| Boom Lift Cylinder<br>Condition: | No Damages Observed     |                                            | Steer Cylinder:                        | Yes                 | Steer Cylinder<br>Condition:    |            | No Damages Observed |
| Body Lift Cylinder:              | Yes                     |                                            | Body Lift Cylinder<br>Condition:       | See Notes           | Condition                       |            |                     |
| Exterior Details                 |                         |                                            |                                        |                     |                                 |            |                     |
| Handrails:                       | N/A                     |                                            | Exhaust System:                        | No Damages Observed | Beacon Light:                   |            |                     |
| Axles:                           | No Damages Observed     |                                            |                                        |                     |                                 |            |                     |
| Engine Details                   |                         |                                            |                                        |                     |                                 |            |                     |
| Oil Dipstick:                    | Good Level / Good Color |                                            | Hydraulic<br>Compartment:              | No Damages Observed | Engine Compartment:             |            | See Notes           |
| Tires/Tracks                     |                         |                                            |                                        |                     |                                 |            |                     |
| Tires Brand Match:               | No                      |                                            |                                        |                     |                                 |            |                     |
| Front Left Tire Condition:       | No Damage               | s Observed                                 | Front Left Tire Brand:                 | Outrigger           | Front Left T                    | ire Size:  | 12-16.5             |
| Front Right Tire Condition       | : No Damage             | D Damages Observed Front Right Tire Brand: |                                        | Outrigger           | Front Right Tire Size:          |            | 12-16.5             |
| Rear Left Tire Condition:        | See Notes               |                                            | Rear Left Tire Brand:                  | Outrigger           | Rear Left Ti                    | re Size:   | 12-16.5             |
| Rear Right Tire Condition:       | See Notes               |                                            | Rear Right Tire Brand:                 | Outrigger           | Rear Right                      | Γire Size: | 12-16.5             |