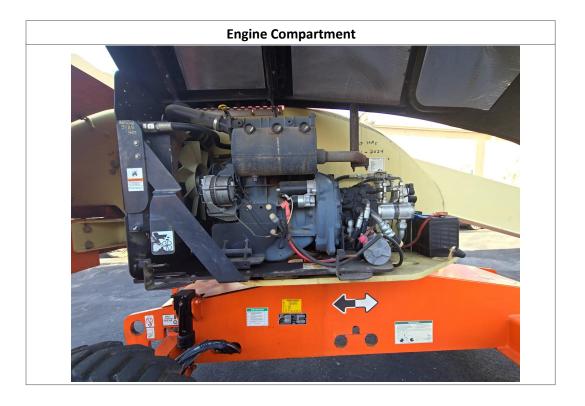

| Inspection Details               |                         |                                            |                                        |                     |                                 |            |                     |
|----------------------------------|-------------------------|--------------------------------------------|----------------------------------------|---------------------|---------------------------------|------------|---------------------|
| Unit Information                 |                         |                                            |                                        |                     |                                 |            |                     |
| Engine Hours: 33 - See Note      |                         | 33 - See Notes                             |                                        | EMS Warning Lights: |                                 | No         |                     |
| Interior Details                 |                         |                                            |                                        |                     |                                 |            |                     |
| Basket:                          | See Notes               |                                            | Pedals:                                | No Damages Observed | Floorboard:                     |            | No Damages Observed |
| Switches and Controls:           | No Damages Observed     |                                            | Arm Tilt Cylinder:                     | Yes                 | Arm Tilt Cylinder<br>Condition: |            | No Damages Observed |
| Boom Arm Extension<br>Cylinder:  | N/A                     |                                            | Boom Arm Extension Cylinder Condition: | N/A                 | Boom Lift Cylinder:             |            | Yes                 |
| Boom Lift Cylinder<br>Condition: | No Damages Observed     |                                            | Steer Cylinder:                        | Yes                 | Steer Cylinder<br>Condition:    |            | No Damages Observed |
| Body Lift Cylinder:              | Yes                     |                                            | Body Lift Cylinder<br>Condition:       | See Notes           | Condition                       |            |                     |
| Exterior Details                 |                         |                                            |                                        |                     |                                 |            |                     |
| Handrails:                       | N/A                     |                                            | Exhaust System:                        | No Damages Observed | Beacon Light:                   |            |                     |
| Axles:                           | No Damages Observed     |                                            |                                        |                     |                                 |            |                     |
| Engine Details                   |                         |                                            |                                        |                     |                                 |            |                     |
| Oil Dipstick:                    | Good Level / Good Color |                                            | Hydraulic<br>Compartment:              | No Damages Observed | Engine Compartment:             |            | See Notes           |
| Tires/Tracks                     |                         |                                            |                                        |                     |                                 |            |                     |
| Tires Brand Match:               | No                      |                                            |                                        |                     |                                 |            |                     |
| Front Left Tire Condition:       | No Damage               | s Observed                                 | Front Left Tire Brand:                 | Outrigger           | Front Left T                    | ire Size:  | 12-16.5             |
| Front Right Tire Condition       | : No Damage             | D Damages Observed Front Right Tire Brand: |                                        | Outrigger           | Front Right Tire Size:          |            | 12-16.5             |
| Rear Left Tire Condition:        | See Notes               |                                            | Rear Left Tire Brand:                  | Outrigger           | Rear Left Ti                    | re Size:   | 12-16.5             |
| Rear Right Tire Condition:       | See Notes               |                                            | Rear Right Tire Brand:                 | Outrigger           | Rear Right                      | Γire Size: | 12-16.5             |

# **Observations / Comments**

The hour meter on the unit shows 33 hours, which may be inaccurate, or the hour meter may have been replaced. The sheet metal in the engine compartment has a marking indicating the unit was serviced at 3,188 hours, suggesting that the unit has that amount of hours or more. The rear counterweight paint is scratched. The sheet metal on the bottom of the basket is bent and dented. The decal on the control station of the unit appears to be cracking. The engine enclosure appears sun-faded, and the cover has small cracks on the top front where the bolts go through it. The operator manual holder in the basket appears to be held shut with a rope, indicating that the holder could be damaged. The information tag on the unit appears to be bent, with one corner lifted. The rear left wheel motor appears oily and possibly starting to leak. The body lift cylinder appears oily and may be starting to leak. It was confirmed with Ricky, the operator, that the horn is operational.