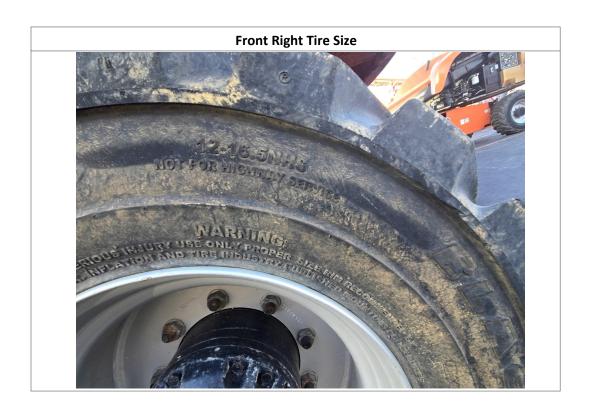

| Inspection Details               |                         |                                            |                                        |                     |                                 |            |                     |
|----------------------------------|-------------------------|--------------------------------------------|----------------------------------------|---------------------|---------------------------------|------------|---------------------|
| Unit Information                 |                         |                                            |                                        |                     |                                 |            |                     |
| Engine Hours: 33 - See Note      |                         | 33 - See Notes                             |                                        | EMS Warning Lights: |                                 | No         |                     |
| Interior Details                 |                         |                                            |                                        |                     |                                 |            |                     |
| Basket:                          | See Notes               |                                            | Pedals:                                | No Damages Observed | Floorboard:                     |            | No Damages Observed |
| Switches and Controls:           | No Damages Observed     |                                            | Arm Tilt Cylinder:                     | Yes                 | Arm Tilt Cylinder<br>Condition: |            | No Damages Observed |
| Boom Arm Extension<br>Cylinder:  | N/A                     |                                            | Boom Arm Extension Cylinder Condition: | N/A                 | Boom Lift Cylinder:             |            | Yes                 |
| Boom Lift Cylinder<br>Condition: | No Damages Observed     |                                            | Steer Cylinder:                        | Yes                 | Steer Cylinder<br>Condition:    |            | No Damages Observed |
| Body Lift Cylinder:              | Yes                     |                                            | Body Lift Cylinder<br>Condition:       | See Notes           | Condition                       |            |                     |
| Exterior Details                 |                         |                                            |                                        |                     |                                 |            |                     |
| Handrails:                       | N/A                     |                                            | Exhaust System:                        | No Damages Observed | Beacon Light:                   |            |                     |
| Axles:                           | No Damages Observed     |                                            |                                        |                     |                                 |            |                     |
| Engine Details                   |                         |                                            |                                        |                     |                                 |            |                     |
| Oil Dipstick:                    | Good Level / Good Color |                                            | Hydraulic<br>Compartment:              | No Damages Observed | Engine Compartment:             |            | See Notes           |
| Tires/Tracks                     |                         |                                            |                                        |                     |                                 |            |                     |
| Tires Brand Match:               | No                      |                                            |                                        |                     |                                 |            |                     |
| Front Left Tire Condition:       | No Damage               | s Observed                                 | Front Left Tire Brand:                 | Outrigger           | Front Left T                    | ire Size:  | 12-16.5             |
| Front Right Tire Condition       | : No Damage             | D Damages Observed Front Right Tire Brand: |                                        | Outrigger           | Front Right Tire Size:          |            | 12-16.5             |
| Rear Left Tire Condition:        | See Notes               |                                            | Rear Left Tire Brand:                  | Outrigger           | Rear Left Ti                    | re Size:   | 12-16.5             |
| Rear Right Tire Condition:       | See Notes               |                                            | Rear Right Tire Brand:                 | Outrigger           | Rear Right                      | Γire Size: | 12-16.5             |