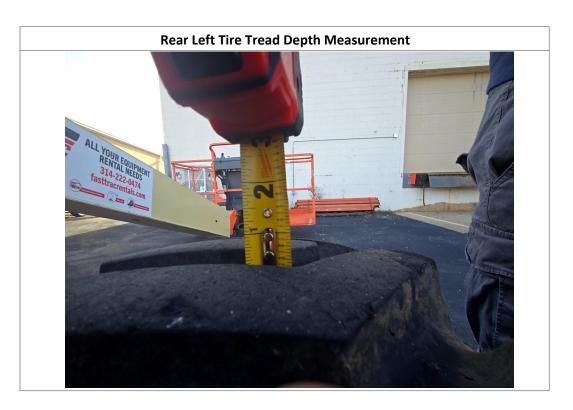

| Inspection Details               |                         |                                            |                                        |                     |                                 |            |                     |
|----------------------------------|-------------------------|--------------------------------------------|----------------------------------------|---------------------|---------------------------------|------------|---------------------|
| Unit Information                 |                         |                                            |                                        |                     |                                 |            |                     |
| Engine Hours: 33 - See Note      |                         | 33 - See Notes                             |                                        | EMS Warning Lights: |                                 | No         |                     |
| Interior Details                 |                         |                                            |                                        |                     |                                 |            |                     |
| Basket:                          | See Notes               |                                            | Pedals:                                | No Damages Observed | Floorboard:                     |            | No Damages Observed |
| Switches and Controls:           | No Damages Observed     |                                            | Arm Tilt Cylinder:                     | Yes                 | Arm Tilt Cylinder<br>Condition: |            | No Damages Observed |
| Boom Arm Extension<br>Cylinder:  | N/A                     |                                            | Boom Arm Extension Cylinder Condition: | N/A                 | Boom Lift Cylinder:             |            | Yes                 |
| Boom Lift Cylinder<br>Condition: | No Damages Observed     |                                            | Steer Cylinder:                        | Yes                 | Steer Cylinder<br>Condition:    |            | No Damages Observed |
| Body Lift Cylinder:              | Yes                     |                                            | Body Lift Cylinder<br>Condition:       | See Notes           | Condition                       |            |                     |
| Exterior Details                 |                         |                                            |                                        |                     |                                 |            |                     |
| Handrails:                       | N/A                     |                                            | Exhaust System:                        | No Damages Observed | Beacon Light:                   |            |                     |
| Axles:                           | No Damages Observed     |                                            |                                        |                     |                                 |            |                     |
| Engine Details                   |                         |                                            |                                        |                     |                                 |            |                     |
| Oil Dipstick:                    | Good Level / Good Color |                                            | Hydraulic<br>Compartment:              | No Damages Observed | Engine Compartment:             |            | See Notes           |
| Tires/Tracks                     |                         |                                            |                                        |                     |                                 |            |                     |
| Tires Brand Match:               | No                      |                                            |                                        |                     |                                 |            |                     |
| Front Left Tire Condition:       | No Damage               | s Observed                                 | Front Left Tire Brand:                 | Outrigger           | Front Left T                    | ire Size:  | 12-16.5             |
| Front Right Tire Condition       | : No Damage             | D Damages Observed Front Right Tire Brand: |                                        | Outrigger           | Front Right Tire Size:          |            | 12-16.5             |
| Rear Left Tire Condition:        | See Notes               |                                            | Rear Left Tire Brand:                  | Outrigger           | Rear Left Ti                    | re Size:   | 12-16.5             |
| Rear Right Tire Condition:       | See Notes               |                                            | Rear Right Tire Brand:                 | Outrigger           | Rear Right                      | Γire Size: | 12-16.5             |