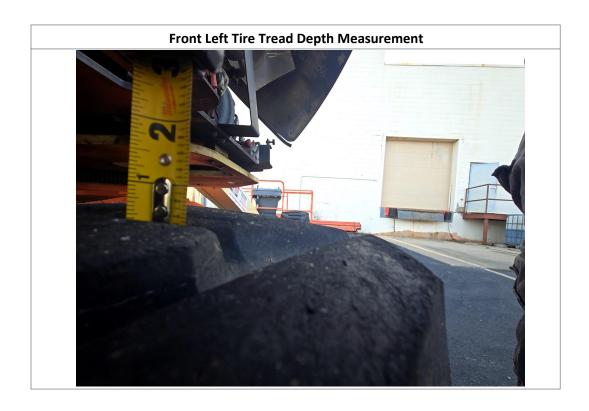

| Inspection Details               |                         |                                            |                                        |                     |                                 |            |                     |
|----------------------------------|-------------------------|--------------------------------------------|----------------------------------------|---------------------|---------------------------------|------------|---------------------|
| Unit Information                 |                         |                                            |                                        |                     |                                 |            |                     |
| Engine Hours: 33 - See Note      |                         | 33 - See Notes                             |                                        | EMS Warning Lights: |                                 | No         |                     |
| Interior Details                 |                         |                                            |                                        |                     |                                 |            |                     |
| Basket:                          | See Notes               |                                            | Pedals:                                | No Damages Observed | Floorboard:                     |            | No Damages Observed |
| Switches and Controls:           | No Damages Observed     |                                            | Arm Tilt Cylinder:                     | Yes                 | Arm Tilt Cylinder<br>Condition: |            | No Damages Observed |
| Boom Arm Extension<br>Cylinder:  | N/A                     |                                            | Boom Arm Extension Cylinder Condition: | N/A                 | Boom Lift Cylinder:             |            | Yes                 |
| Boom Lift Cylinder<br>Condition: | No Damages Observed     |                                            | Steer Cylinder:                        | Yes                 | Steer Cylinder<br>Condition:    |            | No Damages Observed |
| Body Lift Cylinder:              | Yes                     |                                            | Body Lift Cylinder<br>Condition:       | See Notes           | Condition                       |            |                     |
| Exterior Details                 |                         |                                            |                                        |                     |                                 |            |                     |
| Handrails:                       | N/A                     |                                            | Exhaust System:                        | No Damages Observed | Beacon Light:                   |            |                     |
| Axles:                           | No Damages Observed     |                                            |                                        |                     |                                 |            |                     |
| Engine Details                   |                         |                                            |                                        |                     |                                 |            |                     |
| Oil Dipstick:                    | Good Level / Good Color |                                            | Hydraulic<br>Compartment:              | No Damages Observed | Engine Compartment:             |            | See Notes           |
| Tires/Tracks                     |                         |                                            |                                        |                     |                                 |            |                     |
| Tires Brand Match:               | No                      |                                            |                                        |                     |                                 |            |                     |
| Front Left Tire Condition:       | No Damage               | s Observed                                 | Front Left Tire Brand:                 | Outrigger           | Front Left T                    | ire Size:  | 12-16.5             |
| Front Right Tire Condition       | : No Damage             | D Damages Observed Front Right Tire Brand: |                                        | Outrigger           | Front Right Tire Size:          |            | 12-16.5             |
| Rear Left Tire Condition:        | See Notes               |                                            | Rear Left Tire Brand:                  | Outrigger           | Rear Left Ti                    | re Size:   | 12-16.5             |
| Rear Right Tire Condition:       | See Notes               |                                            | Rear Right Tire Brand:                 | Outrigger           | Rear Right                      | Γire Size: | 12-16.5             |