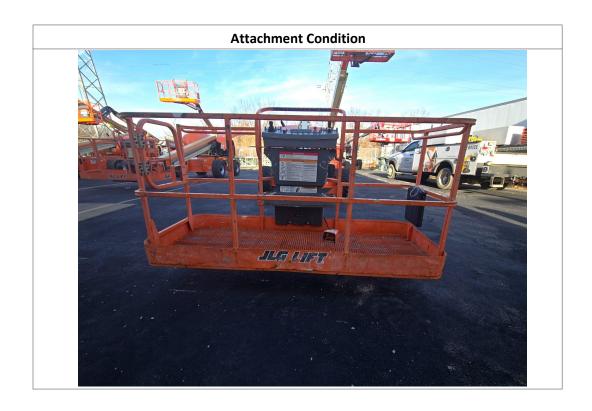

# **Observations / Comments**

The hour meter on the unit shows 33 hours, which may be inaccurate, or the hour meter may have been replaced. The sheet metal in the engine compartment has a marking indicating the unit was serviced at 3,188 hours, suggesting that the unit has that amount of hours or more. The rear counterweight paint is scratched. The sheet metal on the bottom of the basket is bent and dented. The decal on the control station of the unit appears to be cracking. The engine enclosure appears sun-faded, and the cover has small cracks on the top front where the bolts go through it. The operator manual holder in the basket appears to be held shut with a rope, indicating that the holder could be damaged. The information tag on the unit appears to be bent, with one corner lifted. The rear left wheel motor appears oily and possibly starting to leak. The body lift cylinder appears oily and may be starting to leak. It was confirmed with Ricky, the operator, that the horn is operational.