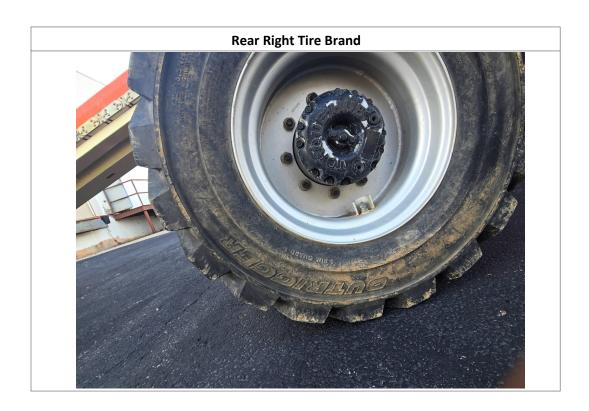

| Inspection Details               |                         |                                            |                                        |                     |                                 |            |                     |
|----------------------------------|-------------------------|--------------------------------------------|----------------------------------------|---------------------|---------------------------------|------------|---------------------|
| Unit Information                 |                         |                                            |                                        |                     |                                 |            |                     |
| Engine Hours: 33 - See Note      |                         | 33 - See Notes                             |                                        | EMS Warning Lights: |                                 | No         |                     |
| Interior Details                 |                         |                                            |                                        |                     |                                 |            |                     |
| Basket:                          | See Notes               |                                            | Pedals:                                | No Damages Observed | Floorboard:                     |            | No Damages Observed |
| Switches and Controls:           | No Damages Observed     |                                            | Arm Tilt Cylinder:                     | Yes                 | Arm Tilt Cylinder<br>Condition: |            | No Damages Observed |
| Boom Arm Extension<br>Cylinder:  | N/A                     |                                            | Boom Arm Extension Cylinder Condition: | N/A                 | Boom Lift Cylinder:             |            | Yes                 |
| Boom Lift Cylinder<br>Condition: | No Damages Observed     |                                            | Steer Cylinder:                        | Yes                 | Steer Cylinder<br>Condition:    |            | No Damages Observed |
| Body Lift Cylinder:              | Yes                     |                                            | Body Lift Cylinder<br>Condition:       | See Notes           | Condition                       |            |                     |
| Exterior Details                 |                         |                                            |                                        |                     |                                 |            |                     |
| Handrails:                       | N/A                     |                                            | Exhaust System:                        | No Damages Observed | Beacon Light:                   |            |                     |
| Axles:                           | No Damages Observed     |                                            |                                        |                     |                                 |            |                     |
| Engine Details                   |                         |                                            |                                        |                     |                                 |            |                     |
| Oil Dipstick:                    | Good Level / Good Color |                                            | Hydraulic<br>Compartment:              | No Damages Observed | Engine Compartment:             |            | See Notes           |
| Tires/Tracks                     |                         |                                            |                                        |                     |                                 |            |                     |
| Tires Brand Match:               | No                      |                                            |                                        |                     |                                 |            |                     |
| Front Left Tire Condition:       | No Damage               | s Observed                                 | Front Left Tire Brand:                 | Outrigger           | Front Left T                    | ire Size:  | 12-16.5             |
| Front Right Tire Condition       | : No Damage             | D Damages Observed Front Right Tire Brand: |                                        | Outrigger           | Front Right Tire Size:          |            | 12-16.5             |
| Rear Left Tire Condition:        | See Notes               |                                            | Rear Left Tire Brand:                  | Outrigger           | Rear Left Ti                    | re Size:   | 12-16.5             |
| Rear Right Tire Condition:       | See Notes               |                                            | Rear Right Tire Brand:                 | Outrigger           | Rear Right                      | Γire Size: | 12-16.5             |