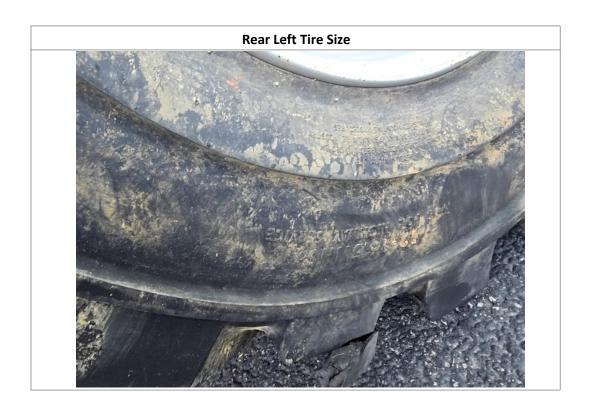

| Inspection Details               |                         |                                            |                                        |                     |                                 |            |                     |
|----------------------------------|-------------------------|--------------------------------------------|----------------------------------------|---------------------|---------------------------------|------------|---------------------|
| Unit Information                 |                         |                                            |                                        |                     |                                 |            |                     |
| Engine Hours: 33 - See Note      |                         | 33 - See Notes                             |                                        | EMS Warning Lights: |                                 | No         |                     |
| Interior Details                 |                         |                                            |                                        |                     |                                 |            |                     |
| Basket:                          | See Notes               |                                            | Pedals:                                | No Damages Observed | Floorboard:                     |            | No Damages Observed |
| Switches and Controls:           | No Damages Observed     |                                            | Arm Tilt Cylinder:                     | Yes                 | Arm Tilt Cylinder<br>Condition: |            | No Damages Observed |
| Boom Arm Extension<br>Cylinder:  | N/A                     |                                            | Boom Arm Extension Cylinder Condition: | N/A                 | Boom Lift Cylinder:             |            | Yes                 |
| Boom Lift Cylinder<br>Condition: | No Damages Observed     |                                            | Steer Cylinder:                        | Yes                 | Steer Cylinder<br>Condition:    |            | No Damages Observed |
| Body Lift Cylinder:              | Yes                     |                                            | Body Lift Cylinder<br>Condition:       | See Notes           | Condition                       |            |                     |
| Exterior Details                 |                         |                                            |                                        |                     |                                 |            |                     |
| Handrails:                       | N/A                     |                                            | Exhaust System:                        | No Damages Observed | Beacon Light:                   |            |                     |
| Axles:                           | No Damages Observed     |                                            |                                        |                     |                                 |            |                     |
| Engine Details                   |                         |                                            |                                        |                     |                                 |            |                     |
| Oil Dipstick:                    | Good Level / Good Color |                                            | Hydraulic<br>Compartment:              | No Damages Observed | Engine Compartment:             |            | See Notes           |
| Tires/Tracks                     |                         |                                            |                                        |                     |                                 |            |                     |
| Tires Brand Match:               | No                      |                                            |                                        |                     |                                 |            |                     |
| Front Left Tire Condition:       | No Damage               | s Observed                                 | Front Left Tire Brand:                 | Outrigger           | Front Left T                    | ire Size:  | 12-16.5             |
| Front Right Tire Condition       | : No Damage             | D Damages Observed Front Right Tire Brand: |                                        | Outrigger           | Front Right Tire Size:          |            | 12-16.5             |
| Rear Left Tire Condition:        | See Notes               |                                            | Rear Left Tire Brand:                  | Outrigger           | Rear Left Ti                    | re Size:   | 12-16.5             |
| Rear Right Tire Condition:       | See Notes               |                                            | Rear Right Tire Brand:                 | Outrigger           | Rear Right                      | Γire Size: | 12-16.5             |