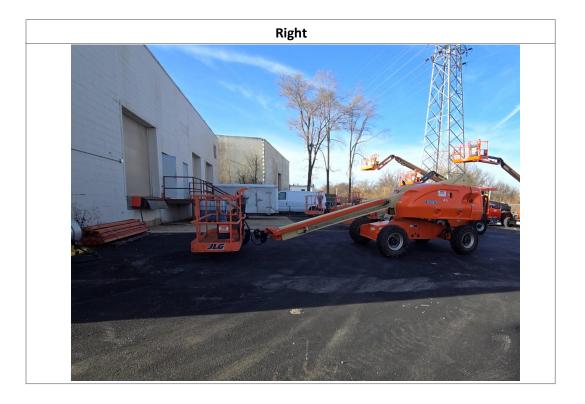

# **Observations / Comments**

The hour meter on the unit shows 33 hours, which may be inaccurate, or the hour meter may have been replaced. The sheet metal in the engine compartment has a marking indicating the unit was serviced at 3,188 hours, suggesting that the unit has that amount of hours or more. The rear counterweight paint is scratched. The sheet metal on the bottom of the basket is bent and dented. The decal on the control station of the unit appears to be cracking. The engine enclosure appears sun-faded, and the cover has small cracks on the top front where the bolts go through it. The operator manual holder in the basket appears to be held shut with a rope, indicating that the holder could be damaged. The information tag on the unit appears to be bent, with one corner lifted. The rear left wheel motor appears oily and possibly starting to leak. The body lift cylinder appears oily and may be starting to leak. It was confirmed with Ricky, the operator, that the horn is operational.