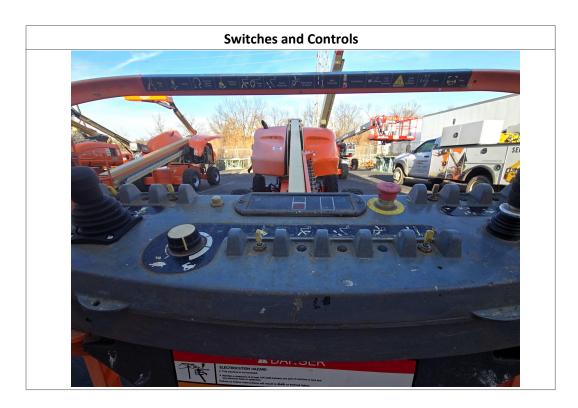

| Inspection Details               |                         |                                            |                                        |                     |                                 |            |                     |
|----------------------------------|-------------------------|--------------------------------------------|----------------------------------------|---------------------|---------------------------------|------------|---------------------|
| Unit Information                 |                         |                                            |                                        |                     |                                 |            |                     |
| Engine Hours: 33 - See Note      |                         | 33 - See Notes                             |                                        | EMS Warning Lights: |                                 | No         |                     |
| Interior Details                 |                         |                                            |                                        |                     |                                 |            |                     |
| Basket:                          | See Notes               |                                            | Pedals:                                | No Damages Observed | Floorboard:                     |            | No Damages Observed |
| Switches and Controls:           | No Damages Observed     |                                            | Arm Tilt Cylinder:                     | Yes                 | Arm Tilt Cylinder<br>Condition: |            | No Damages Observed |
| Boom Arm Extension<br>Cylinder:  | N/A                     |                                            | Boom Arm Extension Cylinder Condition: | N/A                 | Boom Lift Cylinder:             |            | Yes                 |
| Boom Lift Cylinder<br>Condition: | No Damages Observed     |                                            | Steer Cylinder:                        | Yes                 | Steer Cylinder<br>Condition:    |            | No Damages Observed |
| Body Lift Cylinder:              | Yes                     |                                            | Body Lift Cylinder<br>Condition:       | See Notes           | Condition                       |            |                     |
| Exterior Details                 |                         |                                            |                                        |                     |                                 |            |                     |
| Handrails:                       | N/A                     |                                            | Exhaust System:                        | No Damages Observed | Beacon Light:                   |            |                     |
| Axles:                           | No Damages Observed     |                                            |                                        |                     |                                 |            |                     |
| Engine Details                   |                         |                                            |                                        |                     |                                 |            |                     |
| Oil Dipstick:                    | Good Level / Good Color |                                            | Hydraulic<br>Compartment:              | No Damages Observed | Engine Compartment:             |            | See Notes           |
| Tires/Tracks                     |                         |                                            |                                        |                     |                                 |            |                     |
| Tires Brand Match:               | No                      |                                            |                                        |                     |                                 |            |                     |
| Front Left Tire Condition:       | No Damage               | s Observed                                 | Front Left Tire Brand:                 | Outrigger           | Front Left T                    | ire Size:  | 12-16.5             |
| Front Right Tire Condition       | : No Damage             | D Damages Observed Front Right Tire Brand: |                                        | Outrigger           | Front Right Tire Size:          |            | 12-16.5             |
| Rear Left Tire Condition:        | See Notes               |                                            | Rear Left Tire Brand:                  | Outrigger           | Rear Left Ti                    | re Size:   | 12-16.5             |
| Rear Right Tire Condition:       | See Notes               |                                            | Rear Right Tire Brand:                 | Outrigger           | Rear Right                      | Γire Size: | 12-16.5             |