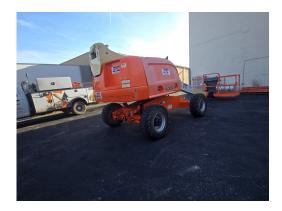

| Inspection Details               |                         |                                            |                                        |                     |                                 |            |                     |
|----------------------------------|-------------------------|--------------------------------------------|----------------------------------------|---------------------|---------------------------------|------------|---------------------|
| Unit Information                 |                         |                                            |                                        |                     |                                 |            |                     |
| Engine Hours: 33 - See Note      |                         | 33 - See Notes                             |                                        | EMS Warning Lights: |                                 | No         |                     |
| Interior Details                 |                         |                                            |                                        |                     |                                 |            |                     |
| Basket:                          | See Notes               |                                            | Pedals:                                | No Damages Observed | Floorboard:                     |            | No Damages Observed |
| Switches and Controls:           | No Damages Observed     |                                            | Arm Tilt Cylinder:                     | Yes                 | Arm Tilt Cylinder<br>Condition: |            | No Damages Observed |
| Boom Arm Extension<br>Cylinder:  | N/A                     |                                            | Boom Arm Extension Cylinder Condition: | N/A                 | Boom Lift Cylinder:             |            | Yes                 |
| Boom Lift Cylinder<br>Condition: | No Damages Observed     |                                            | Steer Cylinder:                        | Yes                 | Steer Cylinder<br>Condition:    |            | No Damages Observed |
| Body Lift Cylinder:              | Yes                     |                                            | Body Lift Cylinder<br>Condition:       | See Notes           | Condition                       |            |                     |
| Exterior Details                 |                         |                                            |                                        |                     |                                 |            |                     |
| Handrails:                       | N/A                     |                                            | Exhaust System:                        | No Damages Observed | Beacon Light:                   |            |                     |
| Axles:                           | No Damages Observed     |                                            |                                        |                     |                                 |            |                     |
| Engine Details                   |                         |                                            |                                        |                     |                                 |            |                     |
| Oil Dipstick:                    | Good Level / Good Color |                                            | Hydraulic<br>Compartment:              | No Damages Observed | Engine Compartment:             |            | See Notes           |
| Tires/Tracks                     |                         |                                            |                                        |                     |                                 |            |                     |
| Tires Brand Match:               | No                      |                                            |                                        |                     |                                 |            |                     |
| Front Left Tire Condition:       | No Damage               | s Observed                                 | Front Left Tire Brand:                 | Outrigger           | Front Left T                    | ire Size:  | 12-16.5             |
| Front Right Tire Condition       | : No Damage             | D Damages Observed Front Right Tire Brand: |                                        | Outrigger           | Front Right Tire Size:          |            | 12-16.5             |
| Rear Left Tire Condition:        | See Notes               |                                            | Rear Left Tire Brand:                  | Outrigger           | Rear Left Ti                    | re Size:   | 12-16.5             |
| Rear Right Tire Condition:       | See Notes               |                                            | Rear Right Tire Brand:                 | Outrigger           | Rear Right                      | Γire Size: | 12-16.5             |

# **Observations / Comments**

The hour meter on the unit shows 33 hours, which may be inaccurate, or the hour meter may have been replaced. The sheet metal in the engine compartment has a marking indicating the unit was serviced at 3,188 hours, suggesting that the unit has that amount of hours or more. The rear counterweight paint is scratched. The sheet metal on the bottom of the basket is bent and dented. The decal on the control station of the unit appears to be cracking. The engine enclosure appears sun-faded, and the cover has small cracks on the top front where the bolts go through it. The operator manual holder in the basket appears to be held shut with a rope, indicating that the holder could be damaged. The information tag on the unit appears to be bent, with one corner lifted. The rear left wheel motor appears oily and possibly starting to leak. The body lift cylinder appears oily and may be starting to leak. It was confirmed with Ricky, the operator, that the horn is operational.