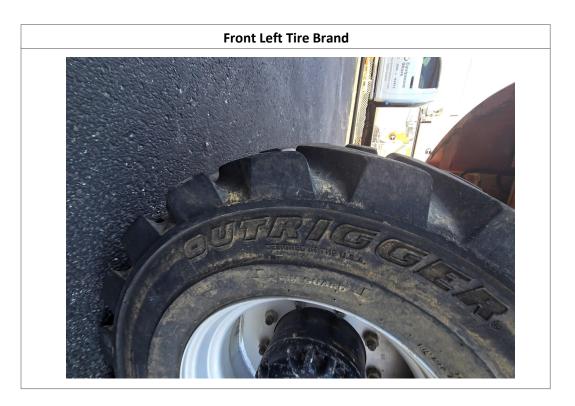

| Inspection Details               |                         |                                            |                                        |                     |                                 |            |                     |
|----------------------------------|-------------------------|--------------------------------------------|----------------------------------------|---------------------|---------------------------------|------------|---------------------|
| Unit Information                 |                         |                                            |                                        |                     |                                 |            |                     |
| Engine Hours: 33 - See Note      |                         | 33 - See Notes                             |                                        | EMS Warning Lights: |                                 | No         |                     |
| Interior Details                 |                         |                                            |                                        |                     |                                 |            |                     |
| Basket:                          | See Notes               |                                            | Pedals:                                | No Damages Observed | Floorboard:                     |            | No Damages Observed |
| Switches and Controls:           | No Damages Observed     |                                            | Arm Tilt Cylinder:                     | Yes                 | Arm Tilt Cylinder<br>Condition: |            | No Damages Observed |
| Boom Arm Extension<br>Cylinder:  | N/A                     |                                            | Boom Arm Extension Cylinder Condition: | N/A                 | Boom Lift Cylinder:             |            | Yes                 |
| Boom Lift Cylinder<br>Condition: | No Damages Observed     |                                            | Steer Cylinder:                        | Yes                 | Steer Cylinder<br>Condition:    |            | No Damages Observed |
| Body Lift Cylinder:              | Yes                     |                                            | Body Lift Cylinder<br>Condition:       | See Notes           | Condition                       |            |                     |
| Exterior Details                 |                         |                                            |                                        |                     |                                 |            |                     |
| Handrails:                       | N/A                     |                                            | Exhaust System:                        | No Damages Observed | Beacon Light:                   |            |                     |
| Axles:                           | No Damages Observed     |                                            |                                        |                     |                                 |            |                     |
| Engine Details                   |                         |                                            |                                        |                     |                                 |            |                     |
| Oil Dipstick:                    | Good Level / Good Color |                                            | Hydraulic<br>Compartment:              | No Damages Observed | Engine Compartment:             |            | See Notes           |
| Tires/Tracks                     |                         |                                            |                                        |                     |                                 |            |                     |
| Tires Brand Match:               | No                      |                                            |                                        |                     |                                 |            |                     |
| Front Left Tire Condition:       | No Damage               | s Observed                                 | Front Left Tire Brand:                 | Outrigger           | Front Left T                    | ire Size:  | 12-16.5             |
| Front Right Tire Condition       | : No Damage             | D Damages Observed Front Right Tire Brand: |                                        | Outrigger           | Front Right Tire Size:          |            | 12-16.5             |
| Rear Left Tire Condition:        | See Notes               |                                            | Rear Left Tire Brand:                  | Outrigger           | Rear Left Ti                    | re Size:   | 12-16.5             |
| Rear Right Tire Condition:       | See Notes               |                                            | Rear Right Tire Brand:                 | Outrigger           | Rear Right                      | Γire Size: | 12-16.5             |