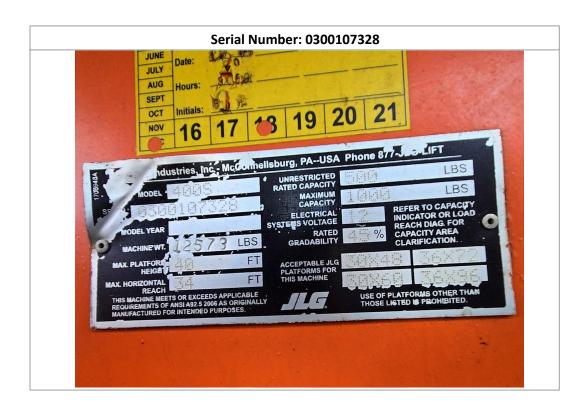

| Inspection Details               |                         |                                            |                                        |                     |                                 |            |                     |
|----------------------------------|-------------------------|--------------------------------------------|----------------------------------------|---------------------|---------------------------------|------------|---------------------|
| Unit Information                 |                         |                                            |                                        |                     |                                 |            |                     |
| Engine Hours: 33 - See Note      |                         | 33 - See Notes                             |                                        | EMS Warning Lights: |                                 | No         |                     |
| Interior Details                 |                         |                                            |                                        |                     |                                 |            |                     |
| Basket:                          | See Notes               |                                            | Pedals:                                | No Damages Observed | Floorboard:                     |            | No Damages Observed |
| Switches and Controls:           | No Damages Observed     |                                            | Arm Tilt Cylinder:                     | Yes                 | Arm Tilt Cylinder<br>Condition: |            | No Damages Observed |
| Boom Arm Extension<br>Cylinder:  | N/A                     |                                            | Boom Arm Extension Cylinder Condition: | N/A                 | Boom Lift Cylinder:             |            | Yes                 |
| Boom Lift Cylinder<br>Condition: | No Damages Observed     |                                            | Steer Cylinder:                        | Yes                 | Steer Cylinder<br>Condition:    |            | No Damages Observed |
| Body Lift Cylinder:              | Yes                     |                                            | Body Lift Cylinder<br>Condition:       | See Notes           | Condition                       |            |                     |
| Exterior Details                 |                         |                                            |                                        |                     |                                 |            |                     |
| Handrails:                       | N/A                     |                                            | Exhaust System:                        | No Damages Observed | Beacon Light:                   |            |                     |
| Axles:                           | No Damages Observed     |                                            |                                        |                     |                                 |            |                     |
| Engine Details                   |                         |                                            |                                        |                     |                                 |            |                     |
| Oil Dipstick:                    | Good Level / Good Color |                                            | Hydraulic<br>Compartment:              | No Damages Observed | Engine Compartment:             |            | See Notes           |
| Tires/Tracks                     |                         |                                            |                                        |                     |                                 |            |                     |
| Tires Brand Match:               | No                      |                                            |                                        |                     |                                 |            |                     |
| Front Left Tire Condition:       | No Damage               | s Observed                                 | Front Left Tire Brand:                 | Outrigger           | Front Left T                    | ire Size:  | 12-16.5             |
| Front Right Tire Condition       | : No Damage             | D Damages Observed Front Right Tire Brand: |                                        | Outrigger           | Front Right Tire Size:          |            | 12-16.5             |
| Rear Left Tire Condition:        | See Notes               |                                            | Rear Left Tire Brand:                  | Outrigger           | Rear Left Ti                    | re Size:   | 12-16.5             |
| Rear Right Tire Condition:       | See Notes               |                                            | Rear Right Tire Brand:                 | Outrigger           | Rear Right                      | Γire Size: | 12-16.5             |

# **Observations / Comments**

The hour meter on the unit shows 33 hours, which may be inaccurate, or the hour meter may have been replaced. The sheet metal in the engine compartment has a marking indicating the unit was serviced at 3,188 hours, suggesting that the unit has that amount of hours or more. The rear counterweight paint is scratched. The sheet metal on the bottom of the basket is bent and dented. The decal on the control station of the unit appears to be cracking. The engine enclosure appears sun-faded, and the cover has small cracks on the top front where the bolts go through it. The operator manual holder in the basket appears to be held shut with a rope, indicating that the holder could be damaged. The information tag on the unit appears to be bent, with one corner lifted. The rear left wheel motor appears oily and possibly starting to leak. The body lift cylinder appears oily and may be starting to leak. It was confirmed with Ricky, the operator, that the horn is operational.