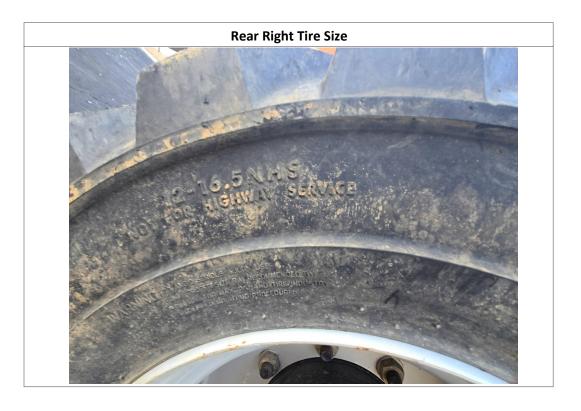

| Inspection Details               |                         |                                            |                                        |                     |                                 |            |                     |
|----------------------------------|-------------------------|--------------------------------------------|----------------------------------------|---------------------|---------------------------------|------------|---------------------|
| Unit Information                 |                         |                                            |                                        |                     |                                 |            |                     |
| Engine Hours: 33 - See Note      |                         | 33 - See Notes                             |                                        | EMS Warning Lights: |                                 | No         |                     |
| Interior Details                 |                         |                                            |                                        |                     |                                 |            |                     |
| Basket:                          | See Notes               |                                            | Pedals:                                | No Damages Observed | Floorboard:                     |            | No Damages Observed |
| Switches and Controls:           | No Damages Observed     |                                            | Arm Tilt Cylinder:                     | Yes                 | Arm Tilt Cylinder<br>Condition: |            | No Damages Observed |
| Boom Arm Extension<br>Cylinder:  | N/A                     |                                            | Boom Arm Extension Cylinder Condition: | N/A                 | Boom Lift Cylinder:             |            | Yes                 |
| Boom Lift Cylinder<br>Condition: | No Damages Observed     |                                            | Steer Cylinder:                        | Yes                 | Steer Cylinder<br>Condition:    |            | No Damages Observed |
| Body Lift Cylinder:              | Yes                     |                                            | Body Lift Cylinder<br>Condition:       | See Notes           | Condition                       |            |                     |
| Exterior Details                 |                         |                                            |                                        |                     |                                 |            |                     |
| Handrails:                       | N/A                     |                                            | Exhaust System:                        | No Damages Observed | Beacon Light:                   |            |                     |
| Axles:                           | No Damages Observed     |                                            |                                        |                     |                                 |            |                     |
| Engine Details                   |                         |                                            |                                        |                     |                                 |            |                     |
| Oil Dipstick:                    | Good Level / Good Color |                                            | Hydraulic<br>Compartment:              | No Damages Observed | Engine Compartment:             |            | See Notes           |
| Tires/Tracks                     |                         |                                            |                                        |                     |                                 |            |                     |
| Tires Brand Match:               | No                      |                                            |                                        |                     |                                 |            |                     |
| Front Left Tire Condition:       | No Damage               | s Observed                                 | Front Left Tire Brand:                 | Outrigger           | Front Left T                    | ire Size:  | 12-16.5             |
| Front Right Tire Condition       | : No Damage             | D Damages Observed Front Right Tire Brand: |                                        | Outrigger           | Front Right Tire Size:          |            | 12-16.5             |
| Rear Left Tire Condition:        | See Notes               |                                            | Rear Left Tire Brand:                  | Outrigger           | Rear Left Ti                    | re Size:   | 12-16.5             |
| Rear Right Tire Condition:       | See Notes               |                                            | Rear Right Tire Brand:                 | Outrigger           | Rear Right                      | Γire Size: | 12-16.5             |