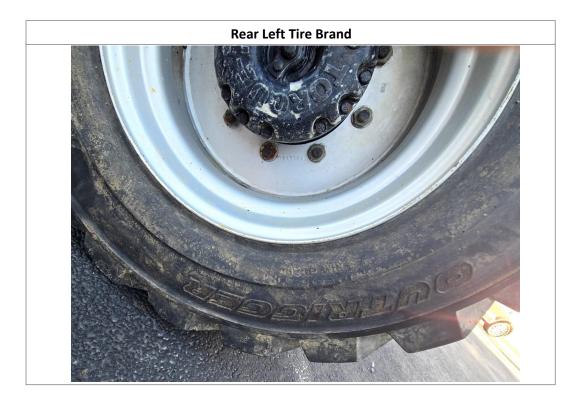

| Inspection Details               |                         |                                            |                                        |                     |                                 |            |                     |
|----------------------------------|-------------------------|--------------------------------------------|----------------------------------------|---------------------|---------------------------------|------------|---------------------|
| Unit Information                 |                         |                                            |                                        |                     |                                 |            |                     |
| Engine Hours: 33 - See Note      |                         | 33 - See Notes                             |                                        | EMS Warning Lights: |                                 | No         |                     |
| Interior Details                 |                         |                                            |                                        |                     |                                 |            |                     |
| Basket:                          | See Notes               |                                            | Pedals:                                | No Damages Observed | Floorboard:                     |            | No Damages Observed |
| Switches and Controls:           | No Damages Observed     |                                            | Arm Tilt Cylinder:                     | Yes                 | Arm Tilt Cylinder<br>Condition: |            | No Damages Observed |
| Boom Arm Extension<br>Cylinder:  | N/A                     |                                            | Boom Arm Extension Cylinder Condition: | N/A                 | Boom Lift Cylinder:             |            | Yes                 |
| Boom Lift Cylinder<br>Condition: | No Damages Observed     |                                            | Steer Cylinder:                        | Yes                 | Steer Cylinder<br>Condition:    |            | No Damages Observed |
| Body Lift Cylinder:              | Yes                     |                                            | Body Lift Cylinder<br>Condition:       | See Notes           | Condition                       |            |                     |
| Exterior Details                 |                         |                                            |                                        |                     |                                 |            |                     |
| Handrails:                       | N/A                     |                                            | Exhaust System:                        | No Damages Observed | Beacon Light:                   |            |                     |
| Axles:                           | No Damages Observed     |                                            |                                        |                     |                                 |            |                     |
| Engine Details                   |                         |                                            |                                        |                     |                                 |            |                     |
| Oil Dipstick:                    | Good Level / Good Color |                                            | Hydraulic<br>Compartment:              | No Damages Observed | Engine Compartment:             |            | See Notes           |
| Tires/Tracks                     |                         |                                            |                                        |                     |                                 |            |                     |
| Tires Brand Match:               | No                      |                                            |                                        |                     |                                 |            |                     |
| Front Left Tire Condition:       | No Damage               | s Observed                                 | Front Left Tire Brand:                 | Outrigger           | Front Left T                    | ire Size:  | 12-16.5             |
| Front Right Tire Condition       | : No Damage             | D Damages Observed Front Right Tire Brand: |                                        | Outrigger           | Front Right Tire Size:          |            | 12-16.5             |
| Rear Left Tire Condition:        | See Notes               |                                            | Rear Left Tire Brand:                  | Outrigger           | Rear Left Ti                    | re Size:   | 12-16.5             |
| Rear Right Tire Condition:       | See Notes               |                                            | Rear Right Tire Brand:                 | Outrigger           | Rear Right                      | Γire Size: | 12-16.5             |