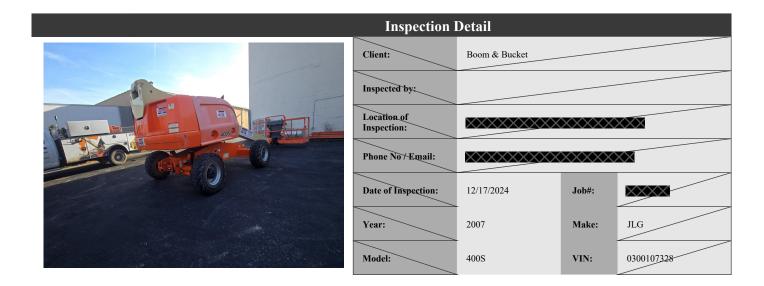

| Inspection Details               |                         |                                            |                                        |                     |                                 |            |                     |
|----------------------------------|-------------------------|--------------------------------------------|----------------------------------------|---------------------|---------------------------------|------------|---------------------|
| Unit Information                 |                         |                                            |                                        |                     |                                 |            |                     |
| Engine Hours: 33 - See Note      |                         | 33 - See Notes                             |                                        | EMS Warning Lights: |                                 | No         |                     |
| Interior Details                 |                         |                                            |                                        |                     |                                 |            |                     |
| Basket:                          | See Notes               |                                            | Pedals:                                | No Damages Observed | Floorboard:                     |            | No Damages Observed |
| Switches and Controls:           | No Damages Observed     |                                            | Arm Tilt Cylinder:                     | Yes                 | Arm Tilt Cylinder<br>Condition: |            | No Damages Observed |
| Boom Arm Extension<br>Cylinder:  | N/A                     |                                            | Boom Arm Extension Cylinder Condition: | N/A                 | Boom Lift Cylinder:             |            | Yes                 |
| Boom Lift Cylinder<br>Condition: | No Damages Observed     |                                            | Steer Cylinder:                        | Yes                 | Steer Cylinder<br>Condition:    |            | No Damages Observed |
| Body Lift Cylinder:              | Yes                     |                                            | Body Lift Cylinder<br>Condition:       | See Notes           | Condition                       |            |                     |
| Exterior Details                 |                         |                                            |                                        |                     |                                 |            |                     |
| Handrails:                       | N/A                     |                                            | Exhaust System:                        | No Damages Observed | Beacon Light:                   |            |                     |
| Axles:                           | No Damages Observed     |                                            |                                        |                     |                                 |            |                     |
| Engine Details                   |                         |                                            |                                        |                     |                                 |            |                     |
| Oil Dipstick:                    | Good Level / Good Color |                                            | Hydraulic<br>Compartment:              | No Damages Observed | Engine Compartment:             |            | See Notes           |
| Tires/Tracks                     |                         |                                            |                                        |                     |                                 |            |                     |
| Tires Brand Match:               | No                      |                                            |                                        |                     |                                 |            |                     |
| Front Left Tire Condition:       | No Damage               | s Observed                                 | Front Left Tire Brand:                 | Outrigger           | Front Left T                    | ire Size:  | 12-16.5             |
| Front Right Tire Condition       | : No Damage             | D Damages Observed Front Right Tire Brand: |                                        | Outrigger           | Front Right Tire Size:          |            | 12-16.5             |
| Rear Left Tire Condition:        | See Notes               |                                            | Rear Left Tire Brand:                  | Outrigger           | Rear Left Ti                    | re Size:   | 12-16.5             |
| Rear Right Tire Condition:       | See Notes               |                                            | Rear Right Tire Brand:                 | Outrigger           | Rear Right                      | Γire Size: | 12-16.5             |