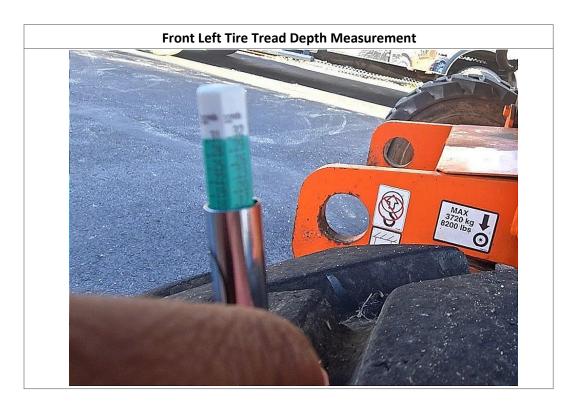

| Inspection Details               |                         |                                            |                                        |                     |                                 |            |                     |
|----------------------------------|-------------------------|--------------------------------------------|----------------------------------------|---------------------|---------------------------------|------------|---------------------|
| Unit Information                 |                         |                                            |                                        |                     |                                 |            |                     |
| Engine Hours: 33 - See Note      |                         | 33 - See Notes                             |                                        | EMS Warning Lights: |                                 | No         |                     |
| Interior Details                 |                         |                                            |                                        |                     |                                 |            |                     |
| Basket:                          | See Notes               |                                            | Pedals:                                | No Damages Observed | Floorboard:                     |            | No Damages Observed |
| Switches and Controls:           | No Damages Observed     |                                            | Arm Tilt Cylinder:                     | Yes                 | Arm Tilt Cylinder<br>Condition: |            | No Damages Observed |
| Boom Arm Extension<br>Cylinder:  | N/A                     |                                            | Boom Arm Extension Cylinder Condition: | N/A                 | Boom Lift Cylinder:             |            | Yes                 |
| Boom Lift Cylinder<br>Condition: | No Damages Observed     |                                            | Steer Cylinder:                        | Yes                 | Steer Cylinder<br>Condition:    |            | No Damages Observed |
| Body Lift Cylinder:              | Yes                     |                                            | Body Lift Cylinder<br>Condition:       | See Notes           | Condition                       |            |                     |
| Exterior Details                 |                         |                                            |                                        |                     |                                 |            |                     |
| Handrails:                       | N/A                     |                                            | Exhaust System:                        | No Damages Observed | Beacon Light:                   |            |                     |
| Axles:                           | No Damages Observed     |                                            |                                        |                     |                                 |            |                     |
| Engine Details                   |                         |                                            |                                        |                     |                                 |            |                     |
| Oil Dipstick:                    | Good Level / Good Color |                                            | Hydraulic<br>Compartment:              | No Damages Observed | Engine Compartment:             |            | See Notes           |
| Tires/Tracks                     |                         |                                            |                                        |                     |                                 |            |                     |
| Tires Brand Match:               | No                      |                                            |                                        |                     |                                 |            |                     |
| Front Left Tire Condition:       | No Damage               | s Observed                                 | Front Left Tire Brand:                 | Outrigger           | Front Left T                    | ire Size:  | 12-16.5             |
| Front Right Tire Condition       | : No Damage             | D Damages Observed Front Right Tire Brand: |                                        | Outrigger           | Front Right Tire Size:          |            | 12-16.5             |
| Rear Left Tire Condition:        | See Notes               |                                            | Rear Left Tire Brand:                  | Outrigger           | Rear Left Ti                    | re Size:   | 12-16.5             |
| Rear Right Tire Condition:       | See Notes               |                                            | Rear Right Tire Brand:                 | Outrigger           | Rear Right                      | Γire Size: | 12-16.5             |