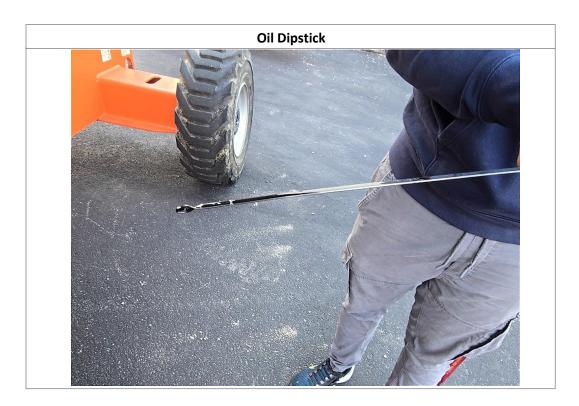

| Inspection Details               |                         |                                            |                                        |                     |                                 |            |                     |
|----------------------------------|-------------------------|--------------------------------------------|----------------------------------------|---------------------|---------------------------------|------------|---------------------|
| Unit Information                 |                         |                                            |                                        |                     |                                 |            |                     |
| Engine Hours: 33 - See Note      |                         | 33 - See Notes                             |                                        | EMS Warning Lights: |                                 | No         |                     |
| Interior Details                 |                         |                                            |                                        |                     |                                 |            |                     |
| Basket:                          | See Notes               |                                            | Pedals:                                | No Damages Observed | Floorboard:                     |            | No Damages Observed |
| Switches and Controls:           | No Damages Observed     |                                            | Arm Tilt Cylinder:                     | Yes                 | Arm Tilt Cylinder<br>Condition: |            | No Damages Observed |
| Boom Arm Extension<br>Cylinder:  | N/A                     |                                            | Boom Arm Extension Cylinder Condition: | N/A                 | Boom Lift Cylinder:             |            | Yes                 |
| Boom Lift Cylinder<br>Condition: | No Damages Observed     |                                            | Steer Cylinder:                        | Yes                 | Steer Cylinder<br>Condition:    |            | No Damages Observed |
| Body Lift Cylinder:              | Yes                     |                                            | Body Lift Cylinder<br>Condition:       | See Notes           | Condition                       |            |                     |
| Exterior Details                 |                         |                                            |                                        |                     |                                 |            |                     |
| Handrails:                       | N/A                     |                                            | Exhaust System:                        | No Damages Observed | Beacon Light:                   |            |                     |
| Axles:                           | No Damages Observed     |                                            |                                        |                     |                                 |            |                     |
| Engine Details                   |                         |                                            |                                        |                     |                                 |            |                     |
| Oil Dipstick:                    | Good Level / Good Color |                                            | Hydraulic<br>Compartment:              | No Damages Observed | Engine Compartment:             |            | See Notes           |
| Tires/Tracks                     |                         |                                            |                                        |                     |                                 |            |                     |
| Tires Brand Match:               | No                      |                                            |                                        |                     |                                 |            |                     |
| Front Left Tire Condition:       | No Damage               | s Observed                                 | Front Left Tire Brand:                 | Outrigger           | Front Left T                    | ire Size:  | 12-16.5             |
| Front Right Tire Condition       | : No Damage             | D Damages Observed Front Right Tire Brand: |                                        | Outrigger           | Front Right Tire Size:          |            | 12-16.5             |
| Rear Left Tire Condition:        | See Notes               |                                            | Rear Left Tire Brand:                  | Outrigger           | Rear Left Ti                    | re Size:   | 12-16.5             |
| Rear Right Tire Condition:       | See Notes               |                                            | Rear Right Tire Brand:                 | Outrigger           | Rear Right                      | Γire Size: | 12-16.5             |