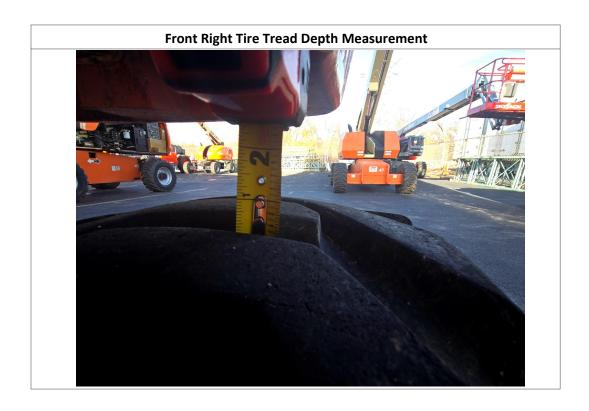

| Inspection Details               |                         |                                            |                                        |                     |                                 |            |                     |
|----------------------------------|-------------------------|--------------------------------------------|----------------------------------------|---------------------|---------------------------------|------------|---------------------|
| Unit Information                 |                         |                                            |                                        |                     |                                 |            |                     |
| Engine Hours: 33 - See Note      |                         | 33 - See Notes                             |                                        | EMS Warning Lights: |                                 | No         |                     |
| Interior Details                 |                         |                                            |                                        |                     |                                 |            |                     |
| Basket:                          | See Notes               |                                            | Pedals:                                | No Damages Observed | Floorboard:                     |            | No Damages Observed |
| Switches and Controls:           | No Damages Observed     |                                            | Arm Tilt Cylinder:                     | Yes                 | Arm Tilt Cylinder<br>Condition: |            | No Damages Observed |
| Boom Arm Extension<br>Cylinder:  | N/A                     |                                            | Boom Arm Extension Cylinder Condition: | N/A                 | Boom Lift Cylinder:             |            | Yes                 |
| Boom Lift Cylinder<br>Condition: | No Damages Observed     |                                            | Steer Cylinder:                        | Yes                 | Steer Cylinder<br>Condition:    |            | No Damages Observed |
| Body Lift Cylinder:              | Yes                     |                                            | Body Lift Cylinder<br>Condition:       | See Notes           | Condition                       |            |                     |
| Exterior Details                 |                         |                                            |                                        |                     |                                 |            |                     |
| Handrails:                       | N/A                     |                                            | Exhaust System:                        | No Damages Observed | Beacon Light:                   |            |                     |
| Axles:                           | No Damages Observed     |                                            |                                        |                     |                                 |            |                     |
| Engine Details                   |                         |                                            |                                        |                     |                                 |            |                     |
| Oil Dipstick:                    | Good Level / Good Color |                                            | Hydraulic<br>Compartment:              | No Damages Observed | Engine Compartment:             |            | See Notes           |
| Tires/Tracks                     |                         |                                            |                                        |                     |                                 |            |                     |
| Tires Brand Match:               | No                      |                                            |                                        |                     |                                 |            |                     |
| Front Left Tire Condition:       | No Damage               | s Observed                                 | Front Left Tire Brand:                 | Outrigger           | Front Left T                    | ire Size:  | 12-16.5             |
| Front Right Tire Condition       | : No Damage             | D Damages Observed Front Right Tire Brand: |                                        | Outrigger           | Front Right Tire Size:          |            | 12-16.5             |
| Rear Left Tire Condition:        | See Notes               |                                            | Rear Left Tire Brand:                  | Outrigger           | Rear Left Ti                    | re Size:   | 12-16.5             |
| Rear Right Tire Condition:       | See Notes               |                                            | Rear Right Tire Brand:                 | Outrigger           | Rear Right                      | Γire Size: | 12-16.5             |