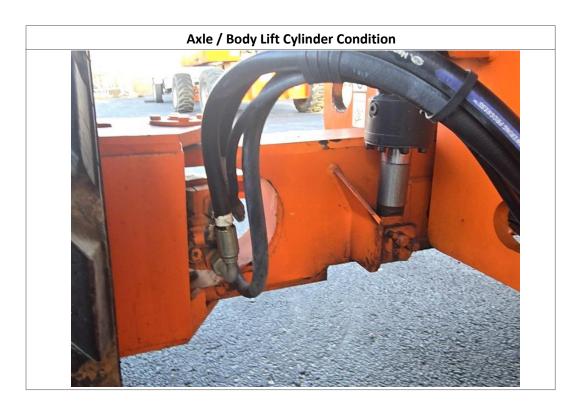

# **Observations / Comments**

The hour meter on the unit shows 33 hours, which may be inaccurate, or the hour meter may have been replaced. The sheet metal in the engine compartment has a marking indicating the unit was serviced at 3,188 hours, suggesting that the unit has that amount of hours or more. The rear counterweight paint is scratched. The sheet metal on the bottom of the basket is bent and dented. The decal on the control station of the unit appears to be cracking. The engine enclosure appears sun-faded, and the cover has small cracks on the top front where the bolts go through it. The operator manual holder in the basket appears to be held shut with a rope, indicating that the holder could be damaged. The information tag on the unit appears to be bent, with one corner lifted. The rear left wheel motor appears oily and possibly starting to leak. The body lift cylinder appears oily and may be starting to leak. It was confirmed with Ricky, the operator, that the horn is operational.