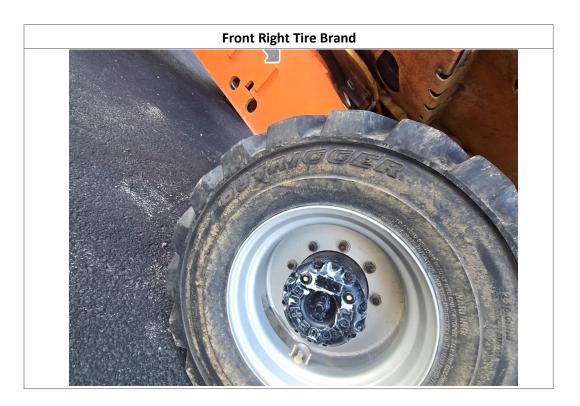

| Inspection Details               |                         |                                            |                                        |                     |                                 |            |                     |
|----------------------------------|-------------------------|--------------------------------------------|----------------------------------------|---------------------|---------------------------------|------------|---------------------|
| Unit Information                 |                         |                                            |                                        |                     |                                 |            |                     |
| Engine Hours: 33 - See Note      |                         | 33 - See Notes                             |                                        | EMS Warning Lights: |                                 | No         |                     |
| Interior Details                 |                         |                                            |                                        |                     |                                 |            |                     |
| Basket:                          | See Notes               |                                            | Pedals:                                | No Damages Observed | Floorboard:                     |            | No Damages Observed |
| Switches and Controls:           | No Damages Observed     |                                            | Arm Tilt Cylinder:                     | Yes                 | Arm Tilt Cylinder<br>Condition: |            | No Damages Observed |
| Boom Arm Extension<br>Cylinder:  | N/A                     |                                            | Boom Arm Extension Cylinder Condition: | N/A                 | Boom Lift Cylinder:             |            | Yes                 |
| Boom Lift Cylinder<br>Condition: | No Damages Observed     |                                            | Steer Cylinder:                        | Yes                 | Steer Cylinder<br>Condition:    |            | No Damages Observed |
| Body Lift Cylinder:              | Yes                     |                                            | Body Lift Cylinder<br>Condition:       | See Notes           | Condition                       |            |                     |
| Exterior Details                 |                         |                                            |                                        |                     |                                 |            |                     |
| Handrails:                       | N/A                     |                                            | Exhaust System:                        | No Damages Observed | Beacon Light:                   |            |                     |
| Axles:                           | No Damages Observed     |                                            |                                        |                     |                                 |            |                     |
| Engine Details                   |                         |                                            |                                        |                     |                                 |            |                     |
| Oil Dipstick:                    | Good Level / Good Color |                                            | Hydraulic<br>Compartment:              | No Damages Observed | Engine Compartment:             |            | See Notes           |
| Tires/Tracks                     |                         |                                            |                                        |                     |                                 |            |                     |
| Tires Brand Match:               | No                      |                                            |                                        |                     |                                 |            |                     |
| Front Left Tire Condition:       | No Damage               | s Observed                                 | Front Left Tire Brand:                 | Outrigger           | Front Left T                    | ire Size:  | 12-16.5             |
| Front Right Tire Condition       | : No Damage             | D Damages Observed Front Right Tire Brand: |                                        | Outrigger           | Front Right Tire Size:          |            | 12-16.5             |
| Rear Left Tire Condition:        | See Notes               |                                            | Rear Left Tire Brand:                  | Outrigger           | Rear Left Ti                    | re Size:   | 12-16.5             |
| Rear Right Tire Condition:       | See Notes               |                                            | Rear Right Tire Brand:                 | Outrigger           | Rear Right                      | Γire Size: | 12-16.5             |