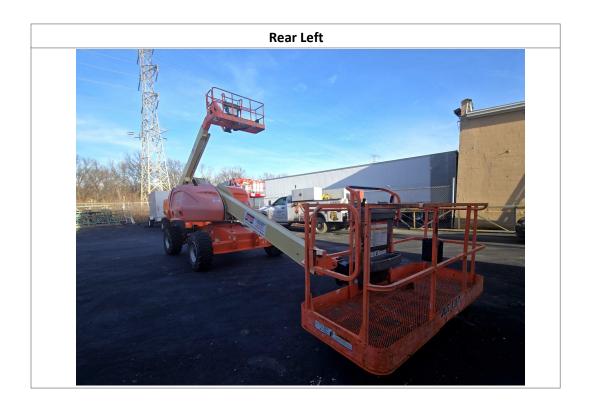

# **Observations / Comments**

The hour meter on the unit shows 33 hours, which may be inaccurate, or the hour meter may have been replaced. The sheet metal in the engine compartment has a marking indicating the unit was serviced at 3,188 hours, suggesting that the unit has that amount of hours or more. The rear counterweight paint is scratched. The sheet metal on the bottom of the basket is bent and dented. The decal on the control station of the unit appears to be cracking. The engine enclosure appears sun-faded, and the cover has small cracks on the top front where the bolts go through it. The operator manual holder in the basket appears to be held shut with a rope, indicating that the holder could be damaged. The information tag on the unit appears to be bent, with one corner lifted. The rear left wheel motor appears oily and possibly starting to leak. The body lift cylinder appears oily and may be starting to leak. It was confirmed with Ricky, the operator, that the horn is operational.