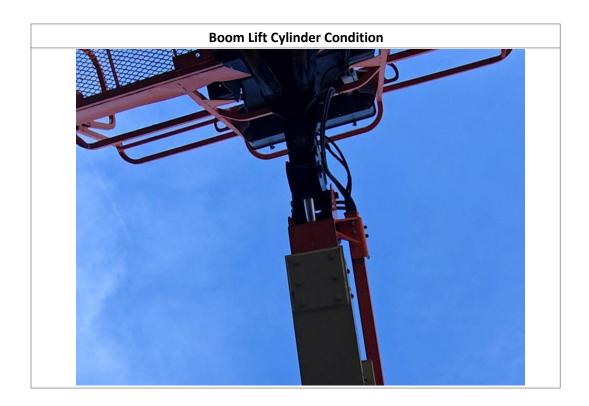

| Inspection Details               |                         |                                            |                                        |                     |                                 |            |                     |
|----------------------------------|-------------------------|--------------------------------------------|----------------------------------------|---------------------|---------------------------------|------------|---------------------|
| Unit Information                 |                         |                                            |                                        |                     |                                 |            |                     |
| Engine Hours: 33 - See Note      |                         | 33 - See Notes                             |                                        | EMS Warning Lights: |                                 | No         |                     |
| Interior Details                 |                         |                                            |                                        |                     |                                 |            |                     |
| Basket:                          | See Notes               |                                            | Pedals:                                | No Damages Observed | Floorboard:                     |            | No Damages Observed |
| Switches and Controls:           | No Damages Observed     |                                            | Arm Tilt Cylinder:                     | Yes                 | Arm Tilt Cylinder<br>Condition: |            | No Damages Observed |
| Boom Arm Extension<br>Cylinder:  | N/A                     |                                            | Boom Arm Extension Cylinder Condition: | N/A                 | Boom Lift Cylinder:             |            | Yes                 |
| Boom Lift Cylinder<br>Condition: | No Damages Observed     |                                            | Steer Cylinder:                        | Yes                 | Steer Cylinder<br>Condition:    |            | No Damages Observed |
| Body Lift Cylinder:              | Yes                     |                                            | Body Lift Cylinder<br>Condition:       | See Notes           | Condition                       |            |                     |
| Exterior Details                 |                         |                                            |                                        |                     |                                 |            |                     |
| Handrails:                       | N/A                     |                                            | Exhaust System:                        | No Damages Observed | Beacon Light:                   |            |                     |
| Axles:                           | No Damages Observed     |                                            |                                        |                     |                                 |            |                     |
| Engine Details                   |                         |                                            |                                        |                     |                                 |            |                     |
| Oil Dipstick:                    | Good Level / Good Color |                                            | Hydraulic<br>Compartment:              | No Damages Observed | Engine Compartment:             |            | See Notes           |
| Tires/Tracks                     |                         |                                            |                                        |                     |                                 |            |                     |
| Tires Brand Match:               | No                      |                                            |                                        |                     |                                 |            |                     |
| Front Left Tire Condition:       | No Damage               | s Observed                                 | Front Left Tire Brand:                 | Outrigger           | Front Left T                    | ire Size:  | 12-16.5             |
| Front Right Tire Condition       | : No Damage             | D Damages Observed Front Right Tire Brand: |                                        | Outrigger           | Front Right Tire Size:          |            | 12-16.5             |
| Rear Left Tire Condition:        | See Notes               |                                            | Rear Left Tire Brand:                  | Outrigger           | Rear Left Ti                    | re Size:   | 12-16.5             |
| Rear Right Tire Condition:       | See Notes               |                                            | Rear Right Tire Brand:                 | Outrigger           | Rear Right                      | Γire Size: | 12-16.5             |