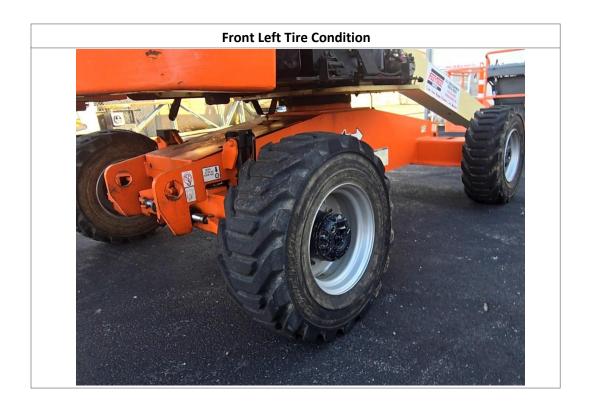

| Inspection Details               |                         |                                            |                                        |                     |                                 |            |                     |
|----------------------------------|-------------------------|--------------------------------------------|----------------------------------------|---------------------|---------------------------------|------------|---------------------|
| Unit Information                 |                         |                                            |                                        |                     |                                 |            |                     |
| Engine Hours: 33 - See Note      |                         | 33 - See Notes                             |                                        | EMS Warning Lights: |                                 | No         |                     |
| Interior Details                 |                         |                                            |                                        |                     |                                 |            |                     |
| Basket:                          | See Notes               |                                            | Pedals:                                | No Damages Observed | Floorboard:                     |            | No Damages Observed |
| Switches and Controls:           | No Damages Observed     |                                            | Arm Tilt Cylinder:                     | Yes                 | Arm Tilt Cylinder<br>Condition: |            | No Damages Observed |
| Boom Arm Extension<br>Cylinder:  | N/A                     |                                            | Boom Arm Extension Cylinder Condition: | N/A                 | Boom Lift Cylinder:             |            | Yes                 |
| Boom Lift Cylinder<br>Condition: | No Damages Observed     |                                            | Steer Cylinder:                        | Yes                 | Steer Cylinder<br>Condition:    |            | No Damages Observed |
| Body Lift Cylinder:              | Yes                     |                                            | Body Lift Cylinder<br>Condition:       | See Notes           | Condition                       |            |                     |
| Exterior Details                 |                         |                                            |                                        |                     |                                 |            |                     |
| Handrails:                       | N/A                     |                                            | Exhaust System:                        | No Damages Observed | Beacon Light:                   |            |                     |
| Axles:                           | No Damages Observed     |                                            |                                        |                     |                                 |            |                     |
| Engine Details                   |                         |                                            |                                        |                     |                                 |            |                     |
| Oil Dipstick:                    | Good Level / Good Color |                                            | Hydraulic<br>Compartment:              | No Damages Observed | Engine Compartment:             |            | See Notes           |
| Tires/Tracks                     |                         |                                            |                                        |                     |                                 |            |                     |
| Tires Brand Match:               | No                      |                                            |                                        |                     |                                 |            |                     |
| Front Left Tire Condition:       | No Damage               | s Observed                                 | Front Left Tire Brand:                 | Outrigger           | Front Left T                    | ire Size:  | 12-16.5             |
| Front Right Tire Condition       | : No Damage             | D Damages Observed Front Right Tire Brand: |                                        | Outrigger           | Front Right Tire Size:          |            | 12-16.5             |
| Rear Left Tire Condition:        | See Notes               |                                            | Rear Left Tire Brand:                  | Outrigger           | Rear Left Ti                    | re Size:   | 12-16.5             |
| Rear Right Tire Condition:       | See Notes               |                                            | Rear Right Tire Brand:                 | Outrigger           | Rear Right                      | Γire Size: | 12-16.5             |