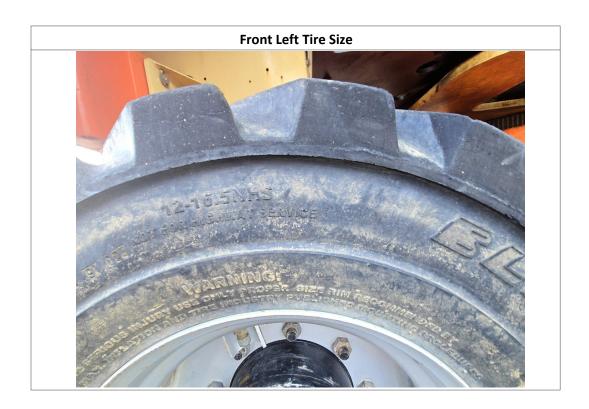

| Inspection Details               |                         |                                            |                                        |                     |                                 |            |                     |
|----------------------------------|-------------------------|--------------------------------------------|----------------------------------------|---------------------|---------------------------------|------------|---------------------|
| Unit Information                 |                         |                                            |                                        |                     |                                 |            |                     |
| Engine Hours: 33 - See Note      |                         | 33 - See Notes                             |                                        | EMS Warning Lights: |                                 | No         |                     |
| Interior Details                 |                         |                                            |                                        |                     |                                 |            |                     |
| Basket:                          | See Notes               |                                            | Pedals:                                | No Damages Observed | Floorboard:                     |            | No Damages Observed |
| Switches and Controls:           | No Damages Observed     |                                            | Arm Tilt Cylinder:                     | Yes                 | Arm Tilt Cylinder<br>Condition: |            | No Damages Observed |
| Boom Arm Extension<br>Cylinder:  | N/A                     |                                            | Boom Arm Extension Cylinder Condition: | N/A                 | Boom Lift Cylinder:             |            | Yes                 |
| Boom Lift Cylinder<br>Condition: | No Damages Observed     |                                            | Steer Cylinder:                        | Yes                 | Steer Cylinder<br>Condition:    |            | No Damages Observed |
| Body Lift Cylinder:              | Yes                     |                                            | Body Lift Cylinder<br>Condition:       | See Notes           | Condition                       |            |                     |
| Exterior Details                 |                         |                                            |                                        |                     |                                 |            |                     |
| Handrails:                       | N/A                     |                                            | Exhaust System:                        | No Damages Observed | Beacon Light:                   |            |                     |
| Axles:                           | No Damages Observed     |                                            |                                        |                     |                                 |            |                     |
| Engine Details                   |                         |                                            |                                        |                     |                                 |            |                     |
| Oil Dipstick:                    | Good Level / Good Color |                                            | Hydraulic<br>Compartment:              | No Damages Observed | Engine Compartment:             |            | See Notes           |
| Tires/Tracks                     |                         |                                            |                                        |                     |                                 |            |                     |
| Tires Brand Match:               | No                      |                                            |                                        |                     |                                 |            |                     |
| Front Left Tire Condition:       | No Damage               | s Observed                                 | Front Left Tire Brand:                 | Outrigger           | Front Left T                    | ire Size:  | 12-16.5             |
| Front Right Tire Condition       | : No Damage             | D Damages Observed Front Right Tire Brand: |                                        | Outrigger           | Front Right Tire Size:          |            | 12-16.5             |
| Rear Left Tire Condition:        | See Notes               |                                            | Rear Left Tire Brand:                  | Outrigger           | Rear Left Ti                    | re Size:   | 12-16.5             |
| Rear Right Tire Condition:       | See Notes               |                                            | Rear Right Tire Brand:                 | Outrigger           | Rear Right                      | Γire Size: | 12-16.5             |