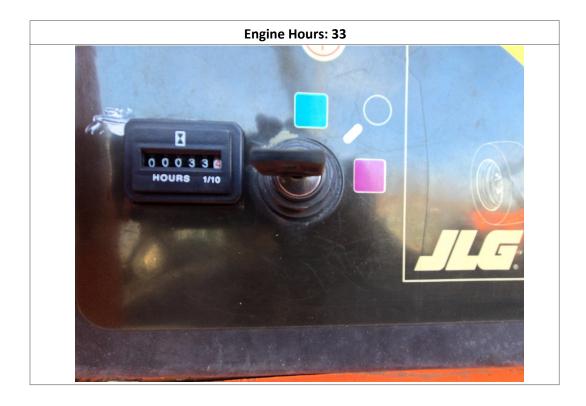

| Inspection Details               |                         |                                            |                                        |                     |                                 |            |                     |
|----------------------------------|-------------------------|--------------------------------------------|----------------------------------------|---------------------|---------------------------------|------------|---------------------|
| Unit Information                 |                         |                                            |                                        |                     |                                 |            |                     |
| Engine Hours: 33 - See Note      |                         | 33 - See Notes                             |                                        | EMS Warning Lights: |                                 | No         |                     |
| Interior Details                 |                         |                                            |                                        |                     |                                 |            |                     |
| Basket:                          | See Notes               |                                            | Pedals:                                | No Damages Observed | Floorboard:                     |            | No Damages Observed |
| Switches and Controls:           | No Damages Observed     |                                            | Arm Tilt Cylinder:                     | Yes                 | Arm Tilt Cylinder<br>Condition: |            | No Damages Observed |
| Boom Arm Extension<br>Cylinder:  | N/A                     |                                            | Boom Arm Extension Cylinder Condition: | N/A                 | Boom Lift Cylinder:             |            | Yes                 |
| Boom Lift Cylinder<br>Condition: | No Damages Observed     |                                            | Steer Cylinder:                        | Yes                 | Steer Cylinder<br>Condition:    |            | No Damages Observed |
| Body Lift Cylinder:              | Yes                     |                                            | Body Lift Cylinder<br>Condition:       | See Notes           | Condition                       |            |                     |
| Exterior Details                 |                         |                                            |                                        |                     |                                 |            |                     |
| Handrails:                       | N/A                     |                                            | Exhaust System:                        | No Damages Observed | Beacon Light:                   |            |                     |
| Axles:                           | No Damages Observed     |                                            |                                        |                     |                                 |            |                     |
| Engine Details                   |                         |                                            |                                        |                     |                                 |            |                     |
| Oil Dipstick:                    | Good Level / Good Color |                                            | Hydraulic<br>Compartment:              | No Damages Observed | Engine Compartment:             |            | See Notes           |
| Tires/Tracks                     |                         |                                            |                                        |                     |                                 |            |                     |
| Tires Brand Match:               | No                      |                                            |                                        |                     |                                 |            |                     |
| Front Left Tire Condition:       | No Damage               | s Observed                                 | Front Left Tire Brand:                 | Outrigger           | Front Left T                    | ire Size:  | 12-16.5             |
| Front Right Tire Condition       | : No Damage             | D Damages Observed Front Right Tire Brand: |                                        | Outrigger           | Front Right Tire Size:          |            | 12-16.5             |
| Rear Left Tire Condition:        | See Notes               |                                            | Rear Left Tire Brand:                  | Outrigger           | Rear Left Ti                    | re Size:   | 12-16.5             |
| Rear Right Tire Condition:       | See Notes               |                                            | Rear Right Tire Brand:                 | Outrigger           | Rear Right                      | Γire Size: | 12-16.5             |

# **Observations / Comments**

The hour meter on the unit shows 33 hours, which may be inaccurate, or the hour meter may have been replaced. The sheet metal in the engine compartment has a marking indicating the unit was serviced at 3,188 hours, suggesting that the unit has that amount of hours or more. The rear counterweight paint is scratched. The sheet metal on the bottom of the basket is bent and dented. The decal on the control station of the unit appears to be cracking. The engine enclosure appears sun-faded, and the cover has small cracks on the top front where the bolts go through it. The operator manual holder in the basket appears to be held shut with a rope, indicating that the holder could be damaged. The information tag on the unit appears to be bent, with one corner lifted. The rear left wheel motor appears oily and possibly starting to leak. The body lift cylinder appears oily and may be starting to leak. It was confirmed with Ricky, the operator, that the horn is operational.