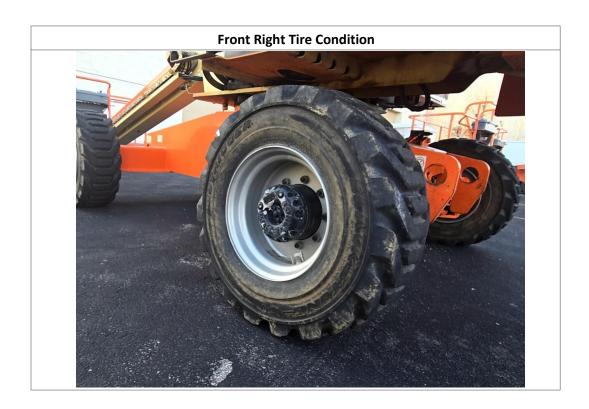

| Inspection Details               |                         |                                            |                                        |                     |                                 |            |                     |
|----------------------------------|-------------------------|--------------------------------------------|----------------------------------------|---------------------|---------------------------------|------------|---------------------|
| Unit Information                 |                         |                                            |                                        |                     |                                 |            |                     |
| Engine Hours: 33 - See Note      |                         | 33 - See Notes                             |                                        | EMS Warning Lights: |                                 | No         |                     |
| Interior Details                 |                         |                                            |                                        |                     |                                 |            |                     |
| Basket:                          | See Notes               |                                            | Pedals:                                | No Damages Observed | Floorboard:                     |            | No Damages Observed |
| Switches and Controls:           | No Damages Observed     |                                            | Arm Tilt Cylinder:                     | Yes                 | Arm Tilt Cylinder<br>Condition: |            | No Damages Observed |
| Boom Arm Extension<br>Cylinder:  | N/A                     |                                            | Boom Arm Extension Cylinder Condition: | N/A                 | Boom Lift Cylinder:             |            | Yes                 |
| Boom Lift Cylinder<br>Condition: | No Damages Observed     |                                            | Steer Cylinder:                        | Yes                 | Steer Cylinder<br>Condition:    |            | No Damages Observed |
| Body Lift Cylinder:              | Yes                     |                                            | Body Lift Cylinder<br>Condition:       | See Notes           | Condition                       |            |                     |
| Exterior Details                 |                         |                                            |                                        |                     |                                 |            |                     |
| Handrails:                       | N/A                     |                                            | Exhaust System:                        | No Damages Observed | Beacon Light:                   |            |                     |
| Axles:                           | No Damages Observed     |                                            |                                        |                     |                                 |            |                     |
| Engine Details                   |                         |                                            |                                        |                     |                                 |            |                     |
| Oil Dipstick:                    | Good Level / Good Color |                                            | Hydraulic<br>Compartment:              | No Damages Observed | Engine Compartment:             |            | See Notes           |
| Tires/Tracks                     |                         |                                            |                                        |                     |                                 |            |                     |
| Tires Brand Match:               | No                      |                                            |                                        |                     |                                 |            |                     |
| Front Left Tire Condition:       | No Damage               | s Observed                                 | Front Left Tire Brand:                 | Outrigger           | Front Left T                    | ire Size:  | 12-16.5             |
| Front Right Tire Condition       | : No Damage             | D Damages Observed Front Right Tire Brand: |                                        | Outrigger           | Front Right Tire Size:          |            | 12-16.5             |
| Rear Left Tire Condition:        | See Notes               |                                            | Rear Left Tire Brand:                  | Outrigger           | Rear Left Ti                    | re Size:   | 12-16.5             |
| Rear Right Tire Condition:       | See Notes               |                                            | Rear Right Tire Brand:                 | Outrigger           | Rear Right                      | Γire Size: | 12-16.5             |