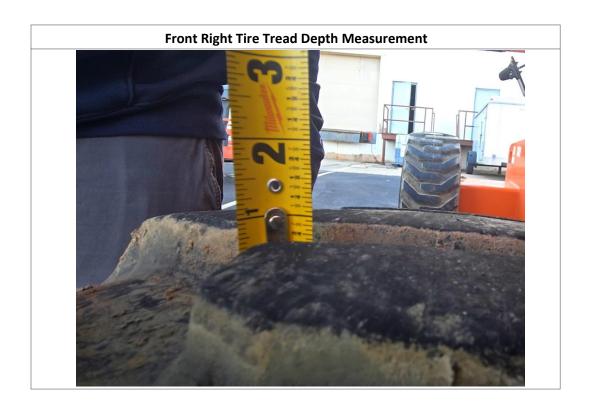

Tires Brand Match: Yes

| Front Left Tire Condition:  | No Damages Observed | Front Left Tire Brand:  | Galaxy | Front Left Tire Size:  | 15x19.5 |
|-----------------------------|---------------------|-------------------------|--------|------------------------|---------|
| Front Right Tire Condition: | No Damages Observed | Front Right Tire Brand: | Galaxy | Front Right Tire Size: | 15x19.5 |
| Rear Left Tire Condition:   | No Damages Observed | Rear Left Tire Brand:   | Galaxy | Rear Left Tire Size:   | 15x19.5 |
| Rear Right Tire Condition:  | No Damages Observed | Rear Right Tire Brand:  | Galaxy | Rear Right Tire Size:  | 15x19.5 |