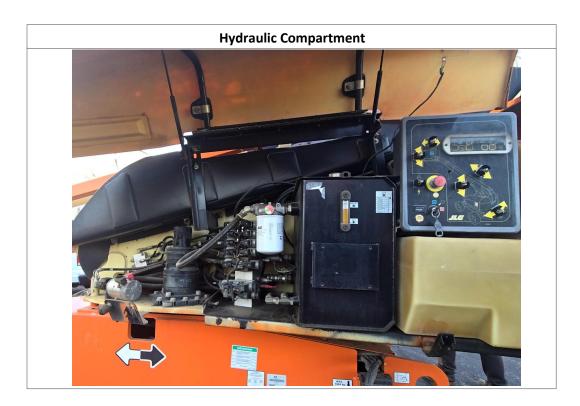

#### **Inspection Details Unit Information Engine Hours:** 556 See Notes **EMS Warning Lights:** No **Interior Details** Basket: See Notes Pedals: No Damages Observed Floorboard: See Notes Arm Tilt Cylinder **Switches and Controls:** See Notes **Arm Tilt Cylinder:** Yes No Damages Observed **Condition: Boom Arm Extension Boom Arm Extension Boom Lift Cylinder:** N/A N/A N/A Cylinder: **Cylinder Condition:** Boom Lift Cylinder Steer Cylinder No Damages Observed **Steer Cylinder:** Yes See Notes **Condition: Condition: Body Lift Cylinder Body Lift Cylinder:** See Notes Yes Condition: **Exterior Details** Handrails: N/A **Exhaust System:** No Damages Observed **Beacon Light:** No Damages Observed Axles: No Damages Observed **Engine Details** Hydraulic Oil Dipstick: High Level / Good Color No Damages Observed **Engine Compartment:** See Notes Compartment: Tires/Tracks