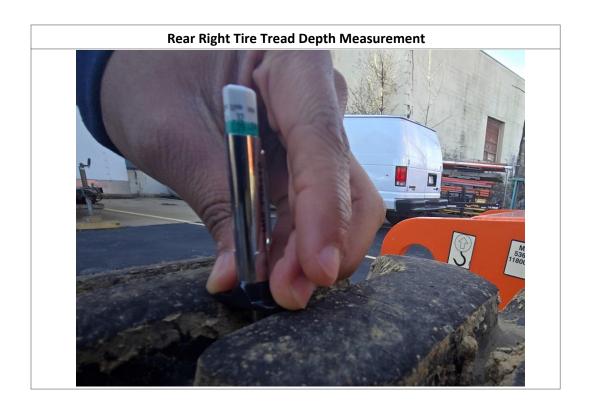

Tires Brand Match: Yes

| Front Left Tire Condition:  | No Damages Observed | Front Left Tire Brand:  | Galaxy | Front Left Tire Size:  | 15x19.5 |
|-----------------------------|---------------------|-------------------------|--------|------------------------|---------|
| Front Right Tire Condition: | No Damages Observed | Front Right Tire Brand: | Galaxy | Front Right Tire Size: | 15x19.5 |
| Rear Left Tire Condition:   | No Damages Observed | Rear Left Tire Brand:   | Galaxy | Rear Left Tire Size:   | 15x19.5 |
| Rear Right Tire Condition:  | No Damages Observed | Rear Right Tire Brand:  | Galaxy | Rear Right Tire Size:  | 15x19.5 |