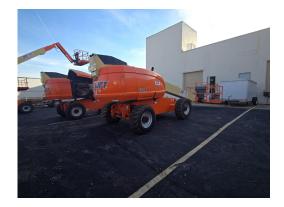

#### **Inspection Details Unit Information Engine Hours:** 556 See Notes **EMS Warning Lights:** No **Interior Details** Basket: See Notes Pedals: No Damages Observed Floorboard: See Notes Arm Tilt Cylinder **Switches and Controls:** See Notes **Arm Tilt Cylinder:** Yes No Damages Observed **Condition: Boom Arm Extension Boom Arm Extension Boom Lift Cylinder:** N/A N/A N/A Cylinder: **Cylinder Condition:** Boom Lift Cylinder Steer Cylinder No Damages Observed **Steer Cylinder:** Yes See Notes **Condition: Condition: Body Lift Cylinder Body Lift Cylinder:** See Notes Yes Condition: **Exterior Details** Handrails: N/A **Exhaust System:** No Damages Observed **Beacon Light:** No Damages Observed Axles: No Damages Observed **Engine Details** Hydraulic Oil Dipstick: High Level / Good Color No Damages Observed **Engine Compartment:** See Notes Compartment: Tires/Tracks

#### **Observations / Comments**

The hours on the unit appear to be low for the year of the unit, possibly indicating the hour meter could have been replaced. The rear counterweight paint is scratched. The lower metal on the basket appears to be bent. The decal on the control station of the unit appears to be cracking. The information screen on the unit appears to be faded at the top of the screen. The decal has peeled off the right side at the top of the control station and the floor metal have paint splatter on them. The engine oil appears to be overfilled and above the full mark on the dipstick. The metal fan shroud in the engine compartment is missing paint, and rust is forming on the metal. The wiper seal appears to be falling out of the body lift cylinder. The steer cylinder is oily and leaking where the chrome rod goes into the cylinder. It was confirmed with Ricky, the operator, that the beacon is not functioning and the horn is operational.