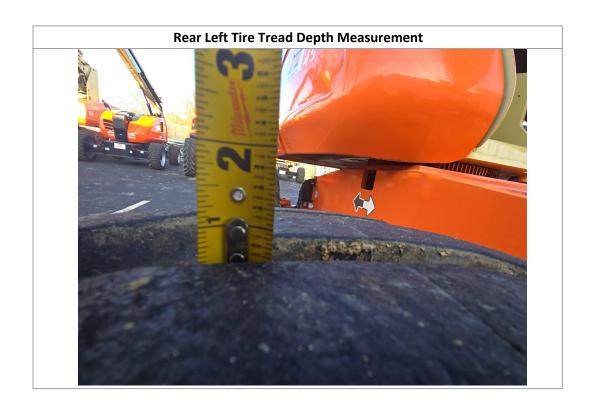

Tires Brand Match: Yes

| Front Left Tire Condition:  | No Damages Observed | Front Left Tire Brand:  | Galaxy | Front Left Tire Size:  | 15x19.5 |
|-----------------------------|---------------------|-------------------------|--------|------------------------|---------|
| Front Right Tire Condition: | No Damages Observed | Front Right Tire Brand: | Galaxy | Front Right Tire Size: | 15x19.5 |
| Rear Left Tire Condition:   | No Damages Observed | Rear Left Tire Brand:   | Galaxy | Rear Left Tire Size:   | 15x19.5 |
| Rear Right Tire Condition:  | No Damages Observed | Rear Right Tire Brand:  | Galaxy | Rear Right Tire Size:  | 15x19.5 |