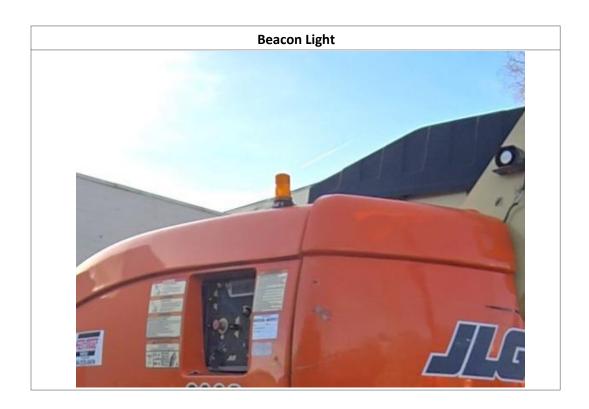

#### **Inspection Details Unit Information Engine Hours:** 556 See Notes **EMS Warning Lights:** No **Interior Details** Basket: See Notes Pedals: No Damages Observed Floorboard: See Notes Arm Tilt Cylinder **Switches and Controls:** See Notes **Arm Tilt Cylinder:** Yes No Damages Observed **Condition: Boom Arm Extension Boom Arm Extension Boom Lift Cylinder:** N/A N/A N/A Cylinder: **Cylinder Condition:** Boom Lift Cylinder Steer Cylinder No Damages Observed **Steer Cylinder:** Yes See Notes **Condition: Condition: Body Lift Cylinder Body Lift Cylinder:** See Notes Yes Condition: **Exterior Details** Handrails: N/A **Exhaust System:** No Damages Observed **Beacon Light:** No Damages Observed Axles: No Damages Observed **Engine Details** Hydraulic Oil Dipstick: High Level / Good Color No Damages Observed **Engine Compartment:** See Notes Compartment: Tires/Tracks

#### **Observations / Comments**

The hours on the unit appear to be low for the year of the unit, possibly indicating the hour meter could have been replaced. The rear counterweight paint is scratched. The lower metal on the basket appears to be bent. The decal on the control station of the unit appears to be cracking. The information screen on the unit appears to be faded at the top of the screen. The decal has peeled off the right side at the top of the control station and the floor metal have paint splatter on them. The engine oil appears to be overfilled and above the full mark on the dipstick. The metal fan shroud in the engine compartment is missing paint, and rust is forming on the metal. The wiper seal appears to be falling out of the body lift cylinder. The steer cylinder is oily and leaking where the chrome rod goes into the cylinder. It was confirmed with Ricky, the operator, that the beacon is not functioning and the horn is operational.