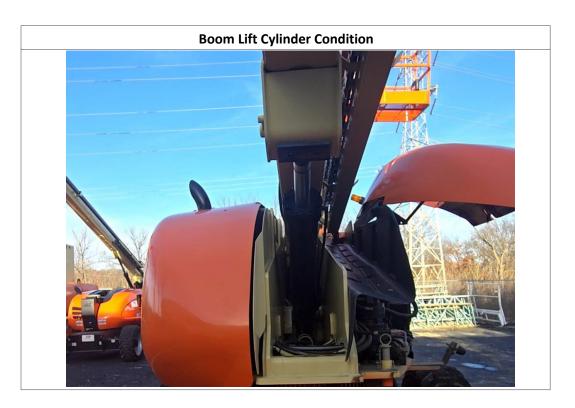

#### **Inspection Details Unit Information Engine Hours:** 556 See Notes **EMS Warning Lights:** No **Interior Details** Basket: See Notes Pedals: No Damages Observed Floorboard: See Notes Arm Tilt Cylinder **Switches and Controls:** See Notes **Arm Tilt Cylinder:** Yes No Damages Observed **Condition: Boom Arm Extension Boom Arm Extension Boom Lift Cylinder:** N/A N/A N/A Cylinder: **Cylinder Condition:** Boom Lift Cylinder Steer Cylinder No Damages Observed **Steer Cylinder:** Yes See Notes **Condition: Condition: Body Lift Cylinder Body Lift Cylinder:** See Notes Yes Condition: **Exterior Details** Handrails: N/A **Exhaust System:** No Damages Observed **Beacon Light:** No Damages Observed Axles: No Damages Observed **Engine Details** Hydraulic Oil Dipstick: High Level / Good Color No Damages Observed **Engine Compartment:** See Notes Compartment: Tires/Tracks