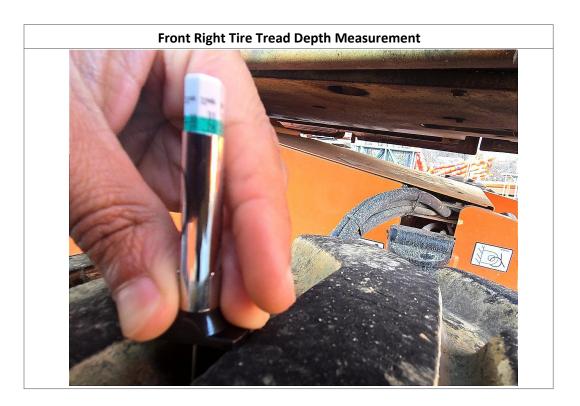

Tires Brand Match: Yes

| Front Left Tire Condition:  | No Damages Observed | Front Left Tire Brand:  | Galaxy | Front Left Tire Size:  | 15x19.5 |
|-----------------------------|---------------------|-------------------------|--------|------------------------|---------|
| Front Right Tire Condition: | No Damages Observed | Front Right Tire Brand: | Galaxy | Front Right Tire Size: | 15x19.5 |
| Rear Left Tire Condition:   | No Damages Observed | Rear Left Tire Brand:   | Galaxy | Rear Left Tire Size:   | 15x19.5 |
| Rear Right Tire Condition:  | No Damages Observed | Rear Right Tire Brand:  | Galaxy | Rear Right Tire Size:  | 15x19.5 |