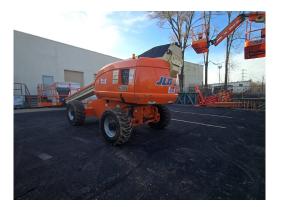

#### **Inspection Details Unit Information Engine Hours:** 556 See Notes **EMS Warning Lights:** No **Interior Details** Basket: See Notes Pedals: No Damages Observed Floorboard: See Notes Arm Tilt Cylinder **Switches and Controls:** See Notes **Arm Tilt Cylinder:** Yes No Damages Observed **Condition: Boom Arm Extension Boom Arm Extension Boom Lift Cylinder:** N/A N/A N/A Cylinder: **Cylinder Condition:** Boom Lift Cylinder Steer Cylinder No Damages Observed **Steer Cylinder:** Yes See Notes **Condition: Condition: Body Lift Cylinder Body Lift Cylinder:** See Notes Yes Condition: **Exterior Details** Handrails: N/A **Exhaust System:** No Damages Observed **Beacon Light:** No Damages Observed Axles: No Damages Observed **Engine Details** Hydraulic Oil Dipstick: High Level / Good Color No Damages Observed **Engine Compartment:** See Notes Compartment: Tires/Tracks

#### **Observations / Comments**

The hours on the unit appear to be low for the year of the unit, possibly indicating the hour meter could have been replaced. The rear counterweight paint is scratched. The lower metal on the basket appears to be bent. The decal on the control station of the unit appears to be cracking. The information screen on the unit appears to be faded at the top of the screen. The decal has peeled off the right side at the top of the control station and the floor metal have paint splatter on them. The engine oil appears to be overfilled and above the full mark on the dipstick. The metal fan shroud in the engine compartment is missing paint, and rust is forming on the metal. The wiper seal appears to be falling out of the body lift cylinder. The steer cylinder is oily and leaking where the chrome rod goes into the cylinder. It was confirmed with Ricky, the operator, that the beacon is not functioning and the horn is operational.