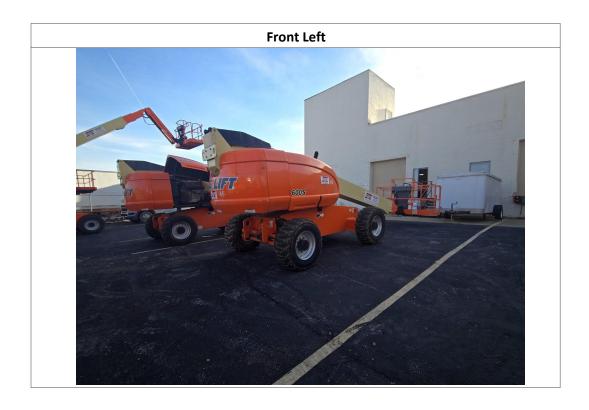

#### **Observations / Comments**

The hours on the unit appear to be low for the year of the unit, possibly indicating the hour meter could have been replaced. The rear counterweight paint is scratched. The lower metal on the basket appears to be bent. The decal on the control station of the unit appears to be cracking. The information screen on the unit appears to be faded at the top of the screen. The decal has peeled off the right side at the top of the control station and the floor metal have paint splatter on them. The engine oil appears to be overfilled and above the full mark on the dipstick. The metal fan shroud in the engine compartment is missing paint, and rust is forming on the metal. The wiper seal appears to be falling out of the body lift cylinder. The steer cylinder is oily and leaking where the chrome rod goes into the cylinder. It was confirmed with Ricky, the operator, that the beacon is not functioning and the horn is operational.