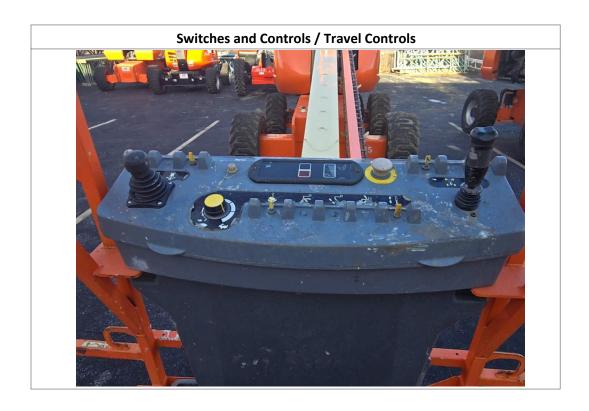

#### **Inspection Details Unit Information Engine Hours:** 556 See Notes **EMS Warning Lights:** No **Interior Details** Basket: See Notes Pedals: No Damages Observed Floorboard: See Notes Arm Tilt Cylinder **Switches and Controls:** See Notes **Arm Tilt Cylinder:** Yes No Damages Observed **Condition: Boom Arm Extension Boom Arm Extension Boom Lift Cylinder:** N/A N/A N/A Cylinder: **Cylinder Condition:** Boom Lift Cylinder Steer Cylinder No Damages Observed **Steer Cylinder:** Yes See Notes **Condition: Condition: Body Lift Cylinder Body Lift Cylinder:** See Notes Yes Condition: **Exterior Details** Handrails: N/A **Exhaust System:** No Damages Observed **Beacon Light:** No Damages Observed Axles: No Damages Observed **Engine Details** Hydraulic Oil Dipstick: High Level / Good Color No Damages Observed **Engine Compartment:** See Notes Compartment: Tires/Tracks

#### **Observations / Comments**

The hours on the unit appear to be low for the year of the unit, possibly indicating the hour meter could have been replaced. The rear counterweight paint is scratched. The lower metal on the basket appears to be bent. The decal on the control station of the unit appears to be cracking. The information screen on the unit appears to be faded at the top of the screen. The decal has peeled off the right side at the top of the control station and the floor metal have paint splatter on them. The engine oil appears to be overfilled and above the full mark on the dipstick. The metal fan shroud in the engine compartment is missing paint, and rust is forming on the metal. The wiper seal appears to be falling out of the body lift cylinder. The steer cylinder is oily and leaking where the chrome rod goes into the cylinder. It was confirmed with Ricky, the operator, that the beacon is not functioning and the horn is operational.