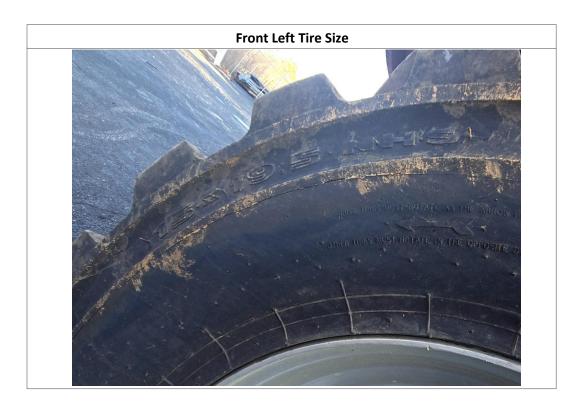

Tires Brand Match: Yes

| Front Left Tire Condition:  | No Damages Observed | Front Left Tire Brand:  | Galaxy | Front Left Tire Size:  | 15x19.5 |
|-----------------------------|---------------------|-------------------------|--------|------------------------|---------|
| Front Right Tire Condition: | No Damages Observed | Front Right Tire Brand: | Galaxy | Front Right Tire Size: | 15x19.5 |
| Rear Left Tire Condition:   | No Damages Observed | Rear Left Tire Brand:   | Galaxy | Rear Left Tire Size:   | 15x19.5 |
| Rear Right Tire Condition:  | No Damages Observed | Rear Right Tire Brand:  | Galaxy | Rear Right Tire Size:  | 15x19.5 |