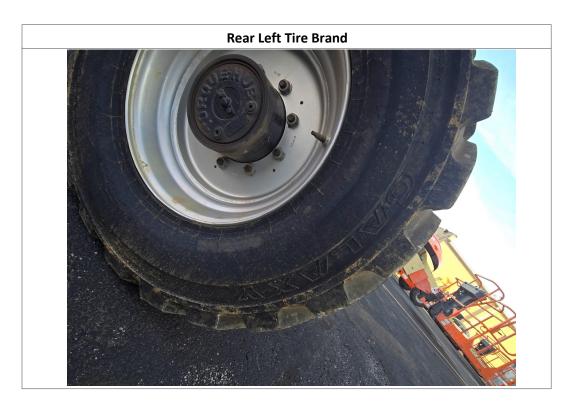

Tires Brand Match: Yes

| Front Left Tire Condition:  | No Damages Observed | Front Left Tire Brand:  | Galaxy | Front Left Tire Size:  | 15x19.5 |
|-----------------------------|---------------------|-------------------------|--------|------------------------|---------|
| Front Right Tire Condition: | No Damages Observed | Front Right Tire Brand: | Galaxy | Front Right Tire Size: | 15x19.5 |
| Rear Left Tire Condition:   | No Damages Observed | Rear Left Tire Brand:   | Galaxy | Rear Left Tire Size:   | 15x19.5 |
| Rear Right Tire Condition:  | No Damages Observed | Rear Right Tire Brand:  | Galaxy | Rear Right Tire Size:  | 15x19.5 |