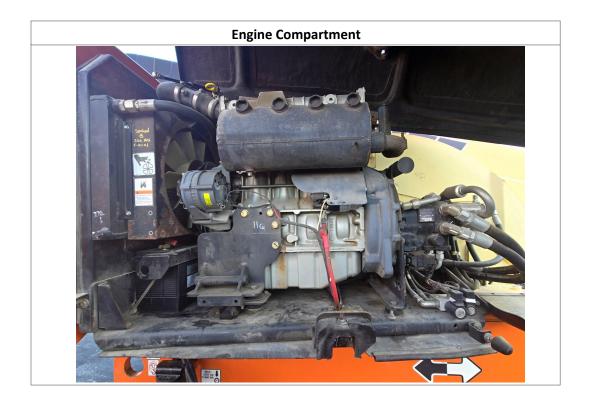

#### **Inspection Details Unit Information Engine Hours:** 556 See Notes **EMS Warning Lights:** No **Interior Details** Basket: See Notes Pedals: No Damages Observed Floorboard: See Notes Arm Tilt Cylinder **Switches and Controls:** See Notes **Arm Tilt Cylinder:** Yes No Damages Observed **Condition: Boom Arm Extension Boom Arm Extension Boom Lift Cylinder:** N/A N/A N/A Cylinder: **Cylinder Condition:** Boom Lift Cylinder Steer Cylinder No Damages Observed **Steer Cylinder:** Yes See Notes **Condition: Condition: Body Lift Cylinder Body Lift Cylinder:** See Notes Yes Condition: **Exterior Details** Handrails: N/A **Exhaust System:** No Damages Observed **Beacon Light:** No Damages Observed Axles: No Damages Observed **Engine Details** Hydraulic Oil Dipstick: High Level / Good Color No Damages Observed **Engine Compartment:** See Notes Compartment: Tires/Tracks

#### **Observations / Comments**

The hours on the unit appear to be low for the year of the unit, possibly indicating the hour meter could have been replaced. The rear counterweight paint is scratched. The lower metal on the basket appears to be bent. The decal on the control station of the unit appears to be cracking. The information screen on the unit appears to be faded at the top of the screen. The decal has peeled off the right side at the top of the control station and the floor metal have paint splatter on them. The engine oil appears to be overfilled and above the full mark on the dipstick. The metal fan shroud in the engine compartment is missing paint, and rust is forming on the metal. The wiper seal appears to be falling out of the body lift cylinder. The steer cylinder is oily and leaking where the chrome rod goes into the cylinder. It was confirmed with Ricky, the operator, that the beacon is not functioning and the horn is operational.