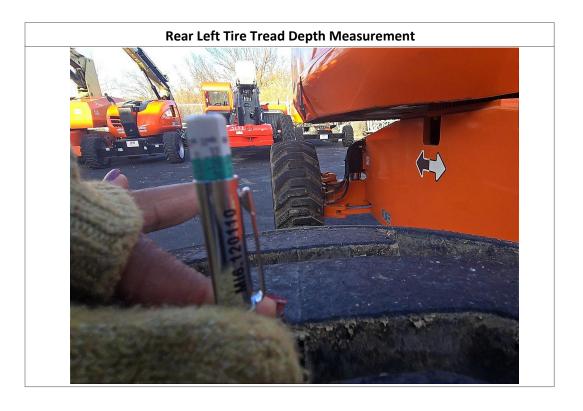

Tires Brand Match: Yes

| Front Left Tire Condition:  | No Damages Observed | Front Left Tire Brand:  | Galaxy | Front Left Tire Size:  | 15x19.5 |
|-----------------------------|---------------------|-------------------------|--------|------------------------|---------|
| Front Right Tire Condition: | No Damages Observed | Front Right Tire Brand: | Galaxy | Front Right Tire Size: | 15x19.5 |
| Rear Left Tire Condition:   | No Damages Observed | Rear Left Tire Brand:   | Galaxy | Rear Left Tire Size:   | 15x19.5 |
| Rear Right Tire Condition:  | No Damages Observed | Rear Right Tire Brand:  | Galaxy | Rear Right Tire Size:  | 15x19.5 |