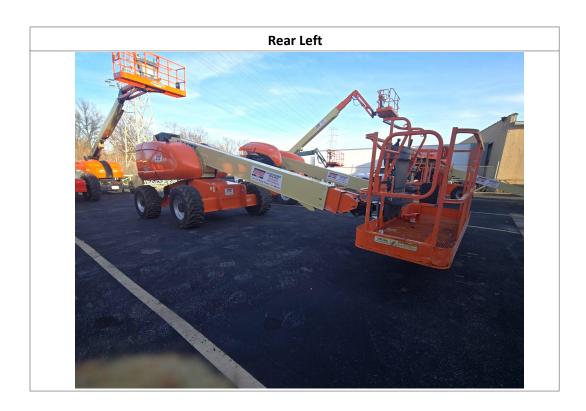

#### **Observations / Comments**

The hours on the unit appear to be low for the year of the unit, possibly indicating the hour meter could have been replaced. The rear counterweight paint is scratched. The lower metal on the basket appears to be bent. The decal on the control station of the unit appears to be cracking. The information screen on the unit appears to be faded at the top of the screen. The decal has peeled off the right side at the top of the control station and the floor metal have paint splatter on them. The engine oil appears to be overfilled and above the full mark on the dipstick. The metal fan shroud in the engine compartment is missing paint, and rust is forming on the metal. The wiper seal appears to be falling out of the body lift cylinder. The steer cylinder is oily and leaking where the chrome rod goes into the cylinder. It was confirmed with Ricky, the operator, that the beacon is not functioning and the horn is operational.