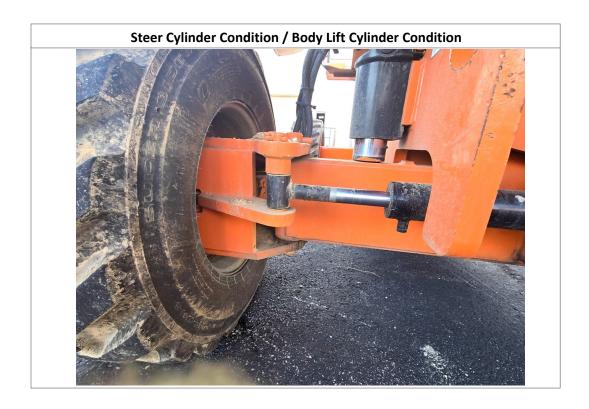

#### **Inspection Details Unit Information Engine Hours:** 556 See Notes **EMS Warning Lights:** No **Interior Details** Basket: See Notes Pedals: No Damages Observed Floorboard: See Notes Arm Tilt Cylinder **Switches and Controls:** See Notes **Arm Tilt Cylinder:** Yes No Damages Observed **Condition: Boom Arm Extension Boom Arm Extension Boom Lift Cylinder:** N/A N/A N/A Cylinder: **Cylinder Condition:** Boom Lift Cylinder Steer Cylinder No Damages Observed **Steer Cylinder:** Yes See Notes **Condition: Condition: Body Lift Cylinder Body Lift Cylinder:** See Notes Yes Condition: **Exterior Details** Handrails: N/A **Exhaust System:** No Damages Observed **Beacon Light:** No Damages Observed Axles: No Damages Observed **Engine Details** Hydraulic Oil Dipstick: High Level / Good Color No Damages Observed **Engine Compartment:** See Notes Compartment: Tires/Tracks

#### **Observations / Comments**

The hours on the unit appear to be low for the year of the unit, possibly indicating the hour meter could have been replaced. The rear counterweight paint is scratched. The lower metal on the basket appears to be bent. The decal on the control station of the unit appears to be cracking. The information screen on the unit appears to be faded at the top of the screen. The decal has peeled off the right side at the top of the control station and the floor metal have paint splatter on them. The engine oil appears to be overfilled and above the full mark on the dipstick. The metal fan shroud in the engine compartment is missing paint, and rust is forming on the metal. The wiper seal appears to be falling out of the body lift cylinder. The steer cylinder is oily and leaking where the chrome rod goes into the cylinder. It was confirmed with Ricky, the operator, that the beacon is not functioning and the horn is operational.