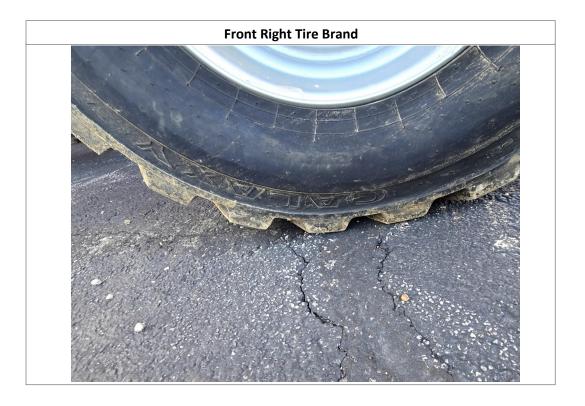

Tires Brand Match: Yes

| Front Left Tire Condition:  | No Damages Observed | Front Left Tire Brand:  | Galaxy | Front Left Tire Size:  | 15x19.5 |
|-----------------------------|---------------------|-------------------------|--------|------------------------|---------|
| Front Right Tire Condition: | No Damages Observed | Front Right Tire Brand: | Galaxy | Front Right Tire Size: | 15x19.5 |
| Rear Left Tire Condition:   | No Damages Observed | Rear Left Tire Brand:   | Galaxy | Rear Left Tire Size:   | 15x19.5 |
| Rear Right Tire Condition:  | No Damages Observed | Rear Right Tire Brand:  | Galaxy | Rear Right Tire Size:  | 15x19.5 |