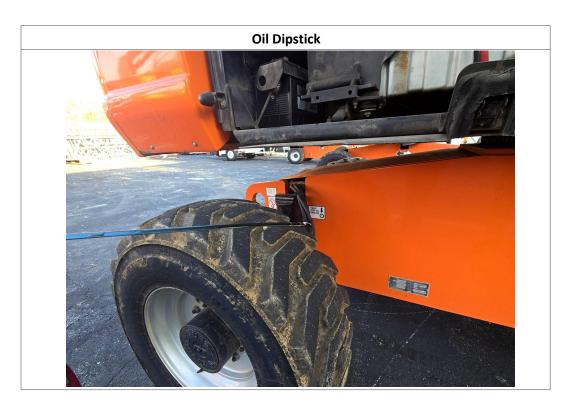

#### **Inspection Details Unit Information Engine Hours:** 556 See Notes **EMS Warning Lights:** No **Interior Details** Basket: See Notes Pedals: No Damages Observed Floorboard: See Notes Arm Tilt Cylinder **Switches and Controls:** See Notes **Arm Tilt Cylinder:** Yes No Damages Observed **Condition: Boom Arm Extension Boom Arm Extension Boom Lift Cylinder:** N/A N/A N/A Cylinder: **Cylinder Condition:** Boom Lift Cylinder Steer Cylinder No Damages Observed **Steer Cylinder:** Yes See Notes **Condition: Condition: Body Lift Cylinder Body Lift Cylinder:** See Notes Yes Condition: **Exterior Details** Handrails: N/A **Exhaust System:** No Damages Observed **Beacon Light:** No Damages Observed Axles: No Damages Observed **Engine Details** Hydraulic Oil Dipstick: High Level / Good Color No Damages Observed **Engine Compartment:** See Notes Compartment: Tires/Tracks

#### **Observations / Comments**

The hours on the unit appear to be low for the year of the unit, possibly indicating the hour meter could have been replaced. The rear counterweight paint is scratched. The lower metal on the basket appears to be bent. The decal on the control station of the unit appears to be cracking. The information screen on the unit appears to be faded at the top of the screen. The decal has peeled off the right side at the top of the control station and the floor metal have paint splatter on them. The engine oil appears to be overfilled and above the full mark on the dipstick. The metal fan shroud in the engine compartment is missing paint, and rust is forming on the metal. The wiper seal appears to be falling out of the body lift cylinder. The steer cylinder is oily and leaking where the chrome rod goes into the cylinder. It was confirmed with Ricky, the operator, that the beacon is not functioning and the horn is operational.