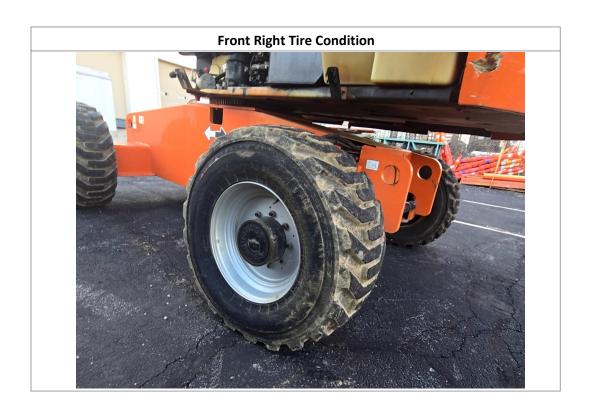

Tires Brand Match: Yes

| Front Left Tire Condition:  | No Damages Observed | Front Left Tire Brand:  | Galaxy | Front Left Tire Size:  | 15x19.5 |
|-----------------------------|---------------------|-------------------------|--------|------------------------|---------|
| Front Right Tire Condition: | No Damages Observed | Front Right Tire Brand: | Galaxy | Front Right Tire Size: | 15x19.5 |
| Rear Left Tire Condition:   | No Damages Observed | Rear Left Tire Brand:   | Galaxy | Rear Left Tire Size:   | 15x19.5 |
| Rear Right Tire Condition:  | No Damages Observed | Rear Right Tire Brand:  | Galaxy | Rear Right Tire Size:  | 15x19.5 |