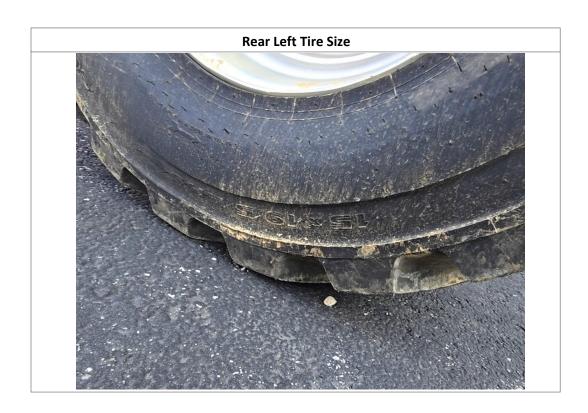

Tires Brand Match: Yes

| Front Left Tire Condition:  | No Damages Observed | Front Left Tire Brand:  | Galaxy | Front Left Tire Size:  | 15x19.5 |
|-----------------------------|---------------------|-------------------------|--------|------------------------|---------|
| Front Right Tire Condition: | No Damages Observed | Front Right Tire Brand: | Galaxy | Front Right Tire Size: | 15x19.5 |
| Rear Left Tire Condition:   | No Damages Observed | Rear Left Tire Brand:   | Galaxy | Rear Left Tire Size:   | 15x19.5 |
| Rear Right Tire Condition:  | No Damages Observed | Rear Right Tire Brand:  | Galaxy | Rear Right Tire Size:  | 15x19.5 |