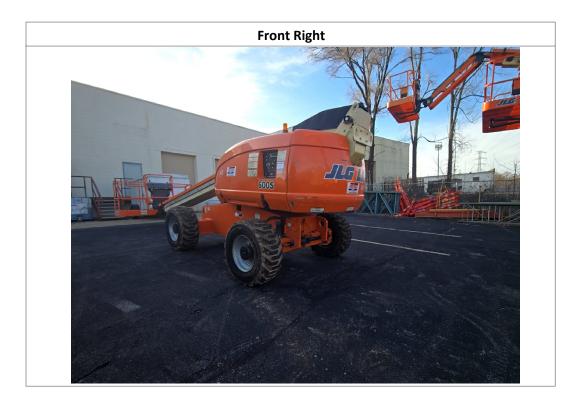

#### **Observations / Comments**

The hours on the unit appear to be low for the year of the unit, possibly indicating the hour meter could have been replaced. The rear counterweight paint is scratched. The lower metal on the basket appears to be bent. The decal on the control station of the unit appears to be cracking. The information screen on the unit appears to be faded at the top of the screen. The decal has peeled off the right side at the top of the control station and the floor metal have paint splatter on them. The engine oil appears to be overfilled and above the full mark on the dipstick. The metal fan shroud in the engine compartment is missing paint, and rust is forming on the metal. The wiper seal appears to be falling out of the body lift cylinder. The steer cylinder is oily and leaking where the chrome rod goes into the cylinder. It was confirmed with Ricky, the operator, that the beacon is not functioning and the horn is operational.