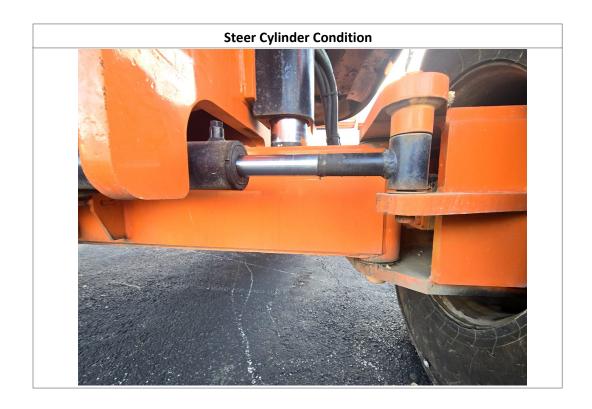

#### **Observations / Comments**

The hours on the unit appear to be low for the year of the unit, possibly indicating the hour meter could have been replaced. The rear counterweight paint is scratched. The lower metal on the basket appears to be bent. The decal on the control station of the unit appears to be cracking. The information screen on the unit appears to be faded at the top of the screen. The decal has peeled off the right side at the top of the control station and the floor metal have paint splatter on them. The engine oil appears to be overfilled and above the full mark on the dipstick. The metal fan shroud in the engine compartment is missing paint, and rust is forming on the metal. The wiper seal appears to be falling out of the body lift cylinder. The steer cylinder is oily and leaking where the chrome rod goes into the cylinder. It was confirmed with Ricky, the operator, that the beacon is not functioning and the horn is operational.