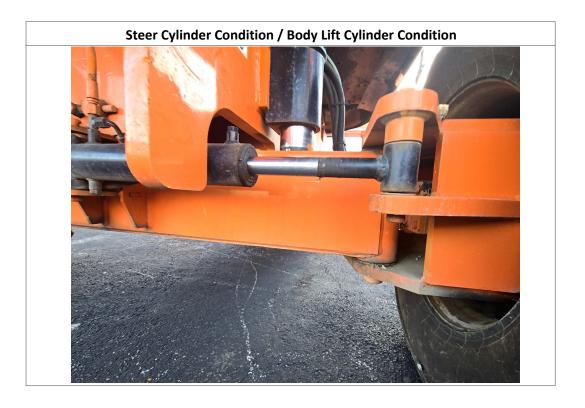

#### **Observations / Comments**

The hours on the unit appear to be low for the year of the unit, possibly indicating the hour meter could have been replaced. The rear counterweight paint is scratched. The lower metal on the basket appears to be bent. The decal on the control station of the unit appears to be cracking. The information screen on the unit appears to be faded at the top of the screen. The decal has peeled off the right side at the top of the control station and the floor metal have paint splatter on them. The engine oil appears to be overfilled and above the full mark on the dipstick. The metal fan shroud in the engine compartment is missing paint, and rust is forming on the metal. The wiper seal appears to be falling out of the body lift cylinder. The steer cylinder is oily and leaking where the chrome rod goes into the cylinder. It was confirmed with Ricky, the operator, that the beacon is not functioning and the horn is operational.