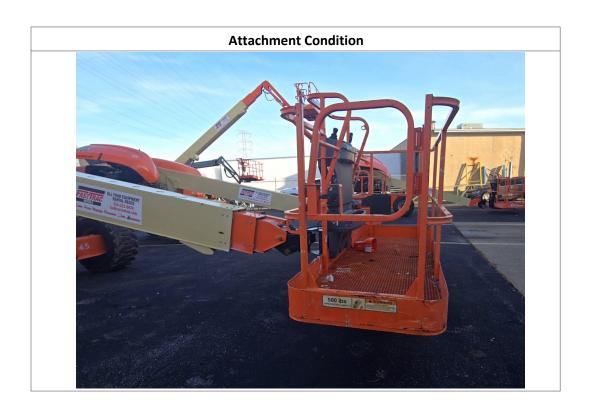

#### **Observations / Comments**

The hours on the unit appear to be low for the year of the unit, possibly indicating the hour meter could have been replaced. The rear counterweight paint is scratched. The lower metal on the basket appears to be bent. The decal on the control station of the unit appears to be cracking. The information screen on the unit appears to be faded at the top of the screen. The decal has peeled off the right side at the top of the control station and the floor metal have paint splatter on them. The engine oil appears to be overfilled and above the full mark on the dipstick. The metal fan shroud in the engine compartment is missing paint, and rust is forming on the metal. The wiper seal appears to be falling out of the body lift cylinder. The steer cylinder is oily and leaking where the chrome rod goes into the cylinder. It was confirmed with Ricky, the operator, that the beacon is not functioning and the horn is operational.