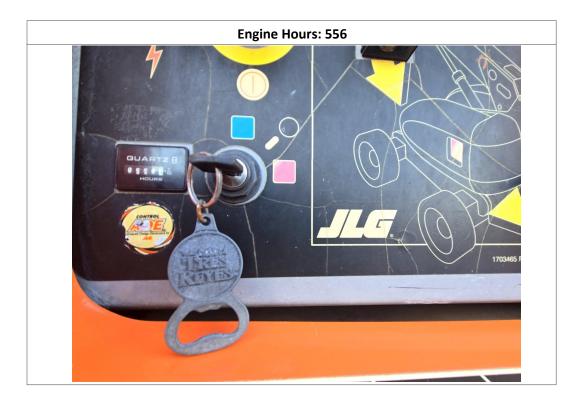

#### **Inspection Details Unit Information Engine Hours:** 556 See Notes **EMS Warning Lights:** No **Interior Details** Basket: See Notes Pedals: No Damages Observed Floorboard: See Notes Arm Tilt Cylinder **Switches and Controls:** See Notes **Arm Tilt Cylinder:** Yes No Damages Observed **Condition: Boom Arm Extension Boom Arm Extension Boom Lift Cylinder:** N/A N/A N/A Cylinder: **Cylinder Condition:** Boom Lift Cylinder Steer Cylinder No Damages Observed **Steer Cylinder:** Yes See Notes **Condition: Condition: Body Lift Cylinder Body Lift Cylinder:** See Notes Yes Condition: **Exterior Details** Handrails: N/A **Exhaust System:** No Damages Observed **Beacon Light:** No Damages Observed Axles: No Damages Observed **Engine Details** Hydraulic Oil Dipstick: High Level / Good Color No Damages Observed **Engine Compartment:** See Notes Compartment: Tires/Tracks

#### **Observations / Comments**

The hours on the unit appear to be low for the year of the unit, possibly indicating the hour meter could have been replaced. The rear counterweight paint is scratched. The lower metal on the basket appears to be bent. The decal on the control station of the unit appears to be cracking. The information screen on the unit appears to be faded at the top of the screen. The decal has peeled off the right side at the top of the control station and the floor metal have paint splatter on them. The engine oil appears to be overfilled and above the full mark on the dipstick. The metal fan shroud in the engine compartment is missing paint, and rust is forming on the metal. The wiper seal appears to be falling out of the body lift cylinder. The steer cylinder is oily and leaking where the chrome rod goes into the cylinder. It was confirmed with Ricky, the operator, that the beacon is not functioning and the horn is operational.