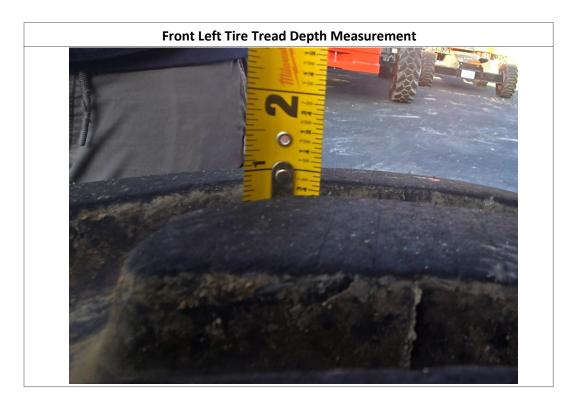

Tires Brand Match: Yes

| Front Left Tire Condition:  | No Damages Observed | Front Left Tire Brand:  | Galaxy | Front Left Tire Size:  | 15x19.5 |
|-----------------------------|---------------------|-------------------------|--------|------------------------|---------|
| Front Right Tire Condition: | No Damages Observed | Front Right Tire Brand: | Galaxy | Front Right Tire Size: | 15x19.5 |
| Rear Left Tire Condition:   | No Damages Observed | Rear Left Tire Brand:   | Galaxy | Rear Left Tire Size:   | 15x19.5 |
| Rear Right Tire Condition:  | No Damages Observed | Rear Right Tire Brand:  | Galaxy | Rear Right Tire Size:  | 15x19.5 |