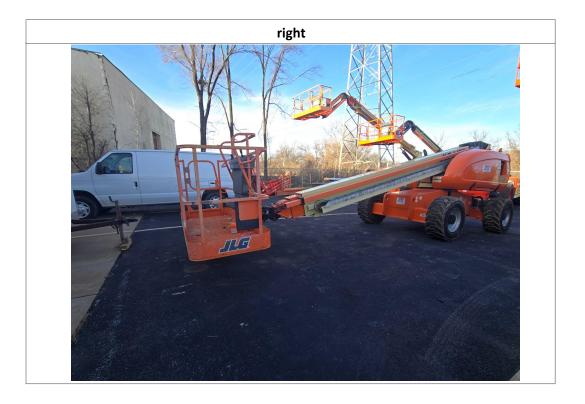

#### **Inspection Details Unit Information Engine Hours:** 556 See Notes **EMS Warning Lights:** No **Interior Details** Basket: See Notes Pedals: No Damages Observed Floorboard: See Notes Arm Tilt Cylinder **Switches and Controls:** See Notes **Arm Tilt Cylinder:** Yes No Damages Observed **Condition: Boom Arm Extension Boom Arm Extension Boom Lift Cylinder:** N/A N/A N/A Cylinder: **Cylinder Condition:** Boom Lift Cylinder Steer Cylinder No Damages Observed **Steer Cylinder:** Yes See Notes **Condition: Condition: Body Lift Cylinder Body Lift Cylinder:** See Notes Yes Condition: **Exterior Details** Handrails: N/A **Exhaust System:** No Damages Observed **Beacon Light:** No Damages Observed Axles: No Damages Observed **Engine Details** Hydraulic Oil Dipstick: High Level / Good Color No Damages Observed **Engine Compartment:** See Notes Compartment: Tires/Tracks