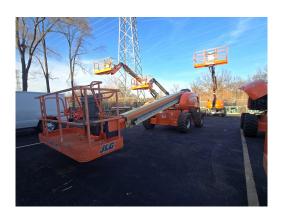

#### **Inspection Details Unit Information Engine Hours:** 556 See Notes **EMS Warning Lights:** No **Interior Details** Basket: See Notes Pedals: No Damages Observed Floorboard: See Notes Arm Tilt Cylinder **Switches and Controls:** See Notes **Arm Tilt Cylinder:** Yes No Damages Observed **Condition: Boom Arm Extension Boom Arm Extension Boom Lift Cylinder:** N/A N/A N/A Cylinder: **Cylinder Condition:** Boom Lift Cylinder Steer Cylinder No Damages Observed **Steer Cylinder:** Yes See Notes **Condition: Condition: Body Lift Cylinder Body Lift Cylinder:** See Notes Yes Condition: **Exterior Details** Handrails: N/A **Exhaust System:** No Damages Observed **Beacon Light:** No Damages Observed Axles: No Damages Observed **Engine Details** Hydraulic Oil Dipstick: High Level / Good Color No Damages Observed **Engine Compartment:** See Notes Compartment: Tires/Tracks

#### **Observations / Comments**

The hours on the unit appear to be low for the year of the unit, possibly indicating the hour meter could have been replaced. The rear counterweight paint is scratched. The lower metal on the basket appears to be bent. The decal on the control station of the unit appears to be cracking. The information screen on the unit appears to be faded at the top of the screen. The decal has peeled off the right side at the top of the control station and the floor metal have paint splatter on them. The engine oil appears to be overfilled and above the full mark on the dipstick. The metal fan shroud in the engine compartment is missing paint, and rust is forming on the metal. The wiper seal appears to be falling out of the body lift cylinder. The steer cylinder is oily and leaking where the chrome rod goes into the cylinder. It was confirmed with Ricky, the operator, that the beacon is not functioning and the horn is operational.