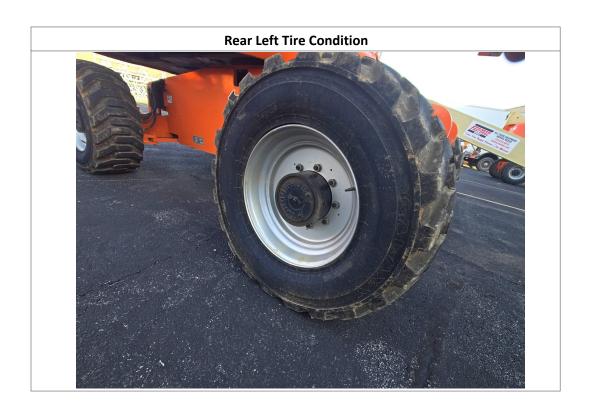

Tires Brand Match: Yes

| Front Left Tire Condition:  | No Damages Observed | Front Left Tire Brand:  | Galaxy | Front Left Tire Size:  | 15x19.5 |
|-----------------------------|---------------------|-------------------------|--------|------------------------|---------|
| Front Right Tire Condition: | No Damages Observed | Front Right Tire Brand: | Galaxy | Front Right Tire Size: | 15x19.5 |
| Rear Left Tire Condition:   | No Damages Observed | Rear Left Tire Brand:   | Galaxy | Rear Left Tire Size:   | 15x19.5 |
| Rear Right Tire Condition:  | No Damages Observed | Rear Right Tire Brand:  | Galaxy | Rear Right Tire Size:  | 15x19.5 |