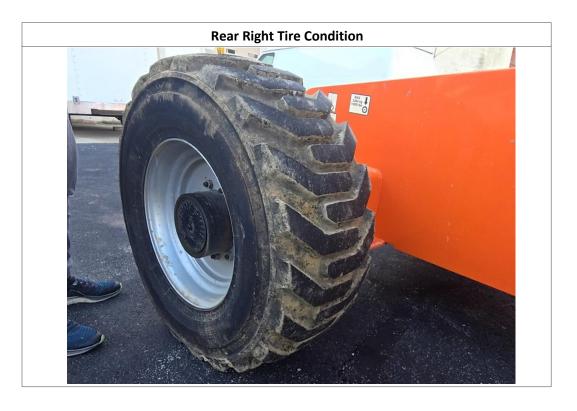

Tires Brand Match: Yes

| Front Left Tire Condition:  | No Damages Observed | Front Left Tire Brand:  | Galaxy | Front Left Tire Size:  | 15x19.5 |
|-----------------------------|---------------------|-------------------------|--------|------------------------|---------|
| Front Right Tire Condition: | No Damages Observed | Front Right Tire Brand: | Galaxy | Front Right Tire Size: | 15x19.5 |
| Rear Left Tire Condition:   | No Damages Observed | Rear Left Tire Brand:   | Galaxy | Rear Left Tire Size:   | 15x19.5 |
| Rear Right Tire Condition:  | No Damages Observed | Rear Right Tire Brand:  | Galaxy | Rear Right Tire Size:  | 15x19.5 |