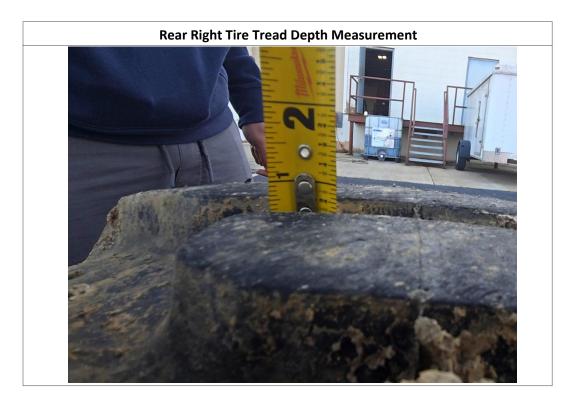

Tires Brand Match: Yes

| Front Left Tire Condition:  | No Damages Observed | Front Left Tire Brand:  | Galaxy | Front Left Tire Size:  | 15x19.5 |
|-----------------------------|---------------------|-------------------------|--------|------------------------|---------|
| Front Right Tire Condition: | No Damages Observed | Front Right Tire Brand: | Galaxy | Front Right Tire Size: | 15x19.5 |
| Rear Left Tire Condition:   | No Damages Observed | Rear Left Tire Brand:   | Galaxy | Rear Left Tire Size:   | 15x19.5 |
| Rear Right Tire Condition:  | No Damages Observed | Rear Right Tire Brand:  | Galaxy | Rear Right Tire Size:  | 15x19.5 |