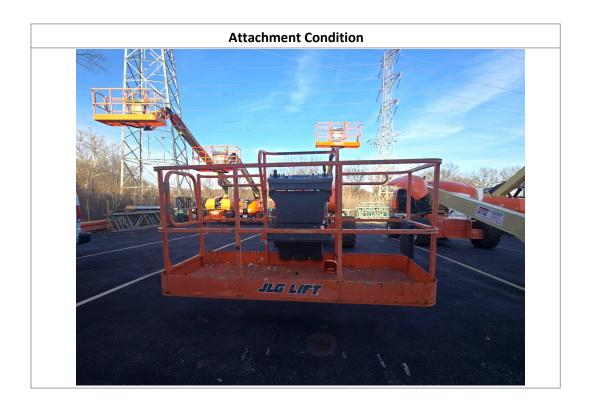

#### **Observations / Comments**

The hours on the unit appear to be low for the year of the unit, possibly indicating the hour meter could have been replaced. The rear counterweight paint is scratched. The lower metal on the basket appears to be bent. The decal on the control station of the unit appears to be cracking. The information screen on the unit appears to be faded at the top of the screen. The decal has peeled off the right side at the top of the control station and the floor metal have paint splatter on them. The engine oil appears to be overfilled and above the full mark on the dipstick. The metal fan shroud in the engine compartment is missing paint, and rust is forming on the metal. The wiper seal appears to be falling out of the body lift cylinder. The steer cylinder is oily and leaking where the chrome rod goes into the cylinder. It was confirmed with Ricky, the operator, that the beacon is not functioning and the horn is operational.