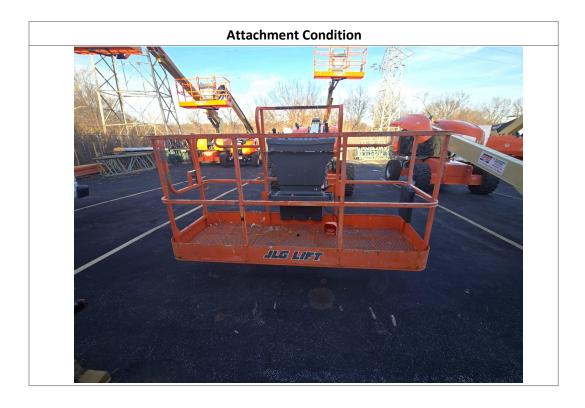

#### **Observations / Comments**

The hours on the unit appear to be low for the year of the unit, possibly indicating the hour meter could have been replaced. The rear counterweight paint is scratched. The lower metal on the basket appears to be bent. The decal on the control station of the unit appears to be cracking. The information screen on the unit appears to be faded at the top of the screen. The decal has peeled off the right side at the top of the control station and the floor metal have paint splatter on them. The engine oil appears to be overfilled and above the full mark on the dipstick. The metal fan shroud in the engine compartment is missing paint, and rust is forming on the metal. The wiper seal appears to be falling out of the body lift cylinder. The steer cylinder is oily and leaking where the chrome rod goes into the cylinder. It was confirmed with Ricky, the operator, that the beacon is not functioning and the horn is operational.