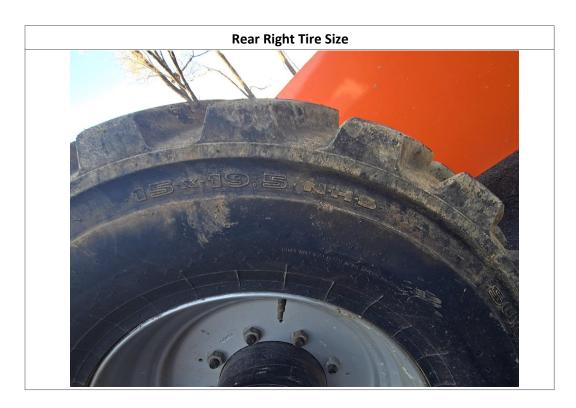

Tires Brand Match: Yes

| Front Left Tire Condition:  | No Damages Observed | Front Left Tire Brand:  | Galaxy | Front Left Tire Size:  | 15x19.5 |
|-----------------------------|---------------------|-------------------------|--------|------------------------|---------|
| Front Right Tire Condition: | No Damages Observed | Front Right Tire Brand: | Galaxy | Front Right Tire Size: | 15x19.5 |
| Rear Left Tire Condition:   | No Damages Observed | Rear Left Tire Brand:   | Galaxy | Rear Left Tire Size:   | 15x19.5 |
| Rear Right Tire Condition:  | No Damages Observed | Rear Right Tire Brand:  | Galaxy | Rear Right Tire Size:  | 15x19.5 |