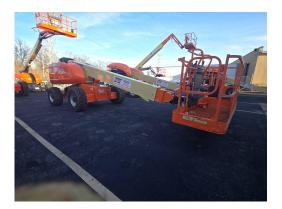

#### **Inspection Details Unit Information Engine Hours:** 556 See Notes **EMS Warning Lights:** No **Interior Details** Basket: See Notes Pedals: No Damages Observed Floorboard: See Notes Arm Tilt Cylinder **Switches and Controls:** See Notes **Arm Tilt Cylinder:** Yes No Damages Observed **Condition: Boom Arm Extension Boom Arm Extension Boom Lift Cylinder:** N/A N/A N/A Cylinder: **Cylinder Condition:** Boom Lift Cylinder Steer Cylinder No Damages Observed **Steer Cylinder:** Yes See Notes **Condition: Condition: Body Lift Cylinder Body Lift Cylinder:** See Notes Yes Condition: **Exterior Details** Handrails: N/A **Exhaust System:** No Damages Observed **Beacon Light:** No Damages Observed Axles: No Damages Observed **Engine Details** Hydraulic Oil Dipstick: High Level / Good Color No Damages Observed **Engine Compartment:** See Notes Compartment: Tires/Tracks

#### **Observations / Comments**

The hours on the unit appear to be low for the year of the unit, possibly indicating the hour meter could have been replaced. The rear counterweight paint is scratched. The lower metal on the basket appears to be bent. The decal on the control station of the unit appears to be cracking. The information screen on the unit appears to be faded at the top of the screen. The decal has peeled off the right side at the top of the control station and the floor metal have paint splatter on them. The engine oil appears to be overfilled and above the full mark on the dipstick. The metal fan shroud in the engine compartment is missing paint, and rust is forming on the metal. The wiper seal appears to be falling out of the body lift cylinder. The steer cylinder is oily and leaking where the chrome rod goes into the cylinder. It was confirmed with Ricky, the operator, that the beacon is not functioning and the horn is operational.