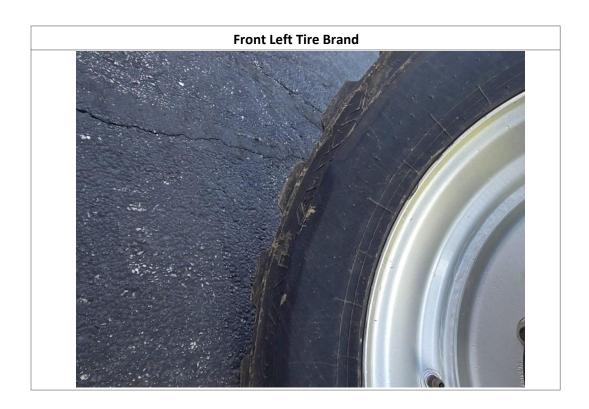

Tires Brand Match: Yes

| Front Left Tire Condition:  | No Damages Observed | Front Left Tire Brand:  | Galaxy | Front Left Tire Size:  | 15x19.5 |
|-----------------------------|---------------------|-------------------------|--------|------------------------|---------|
| Front Right Tire Condition: | No Damages Observed | Front Right Tire Brand: | Galaxy | Front Right Tire Size: | 15x19.5 |
| Rear Left Tire Condition:   | No Damages Observed | Rear Left Tire Brand:   | Galaxy | Rear Left Tire Size:   | 15x19.5 |
| Rear Right Tire Condition:  | No Damages Observed | Rear Right Tire Brand:  | Galaxy | Rear Right Tire Size:  | 15x19.5 |