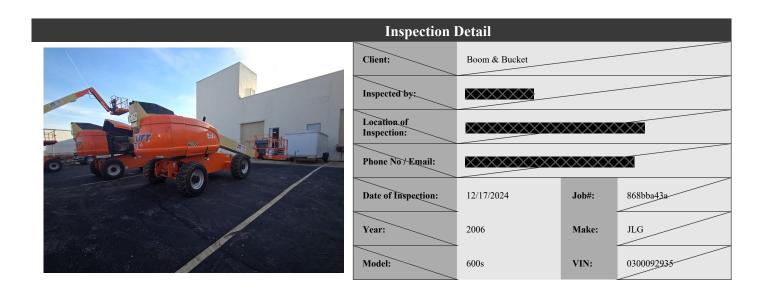

#### **Observations / Comments**

The hours on the unit appear to be low for the year of the unit, possibly indicating the hour meter could have been replaced. The rear counterweight paint is scratched. The lower metal on the basket appears to be bent. The decal on the control station of the unit appears to be cracking. The information screen on the unit appears to be faded at the top of the screen. The decal has peeled off the right side at the top of the control station and the floor metal have paint splatter on them. The engine oil appears to be overfilled and above the full mark on the dipstick. The metal fan shroud in the engine compartment is missing paint, and rust is forming on the metal. The wiper seal appears to be falling out of the body lift cylinder. The steer cylinder is oily and leaking where the chrome rod goes into the cylinder. It was confirmed with Ricky, the operator, that the beacon is not functioning and the horn is operational.