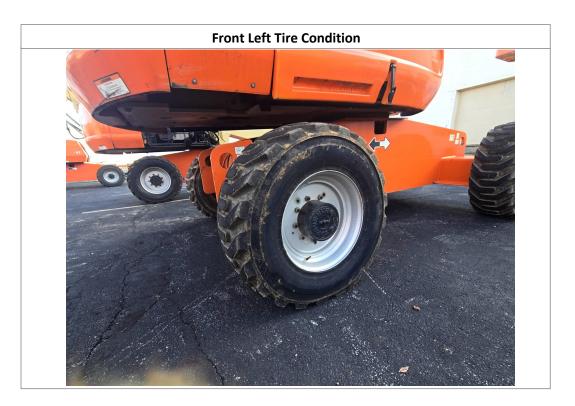

Tires Brand Match: Yes

| Front Left Tire Condition:  | No Damages Observed | Front Left Tire Brand:  | Galaxy | Front Left Tire Size:  | 15x19.5 |
|-----------------------------|---------------------|-------------------------|--------|------------------------|---------|
| Front Right Tire Condition: | No Damages Observed | Front Right Tire Brand: | Galaxy | Front Right Tire Size: | 15x19.5 |
| Rear Left Tire Condition:   | No Damages Observed | Rear Left Tire Brand:   | Galaxy | Rear Left Tire Size:   | 15x19.5 |
| Rear Right Tire Condition:  | No Damages Observed | Rear Right Tire Brand:  | Galaxy | Rear Right Tire Size:  | 15x19.5 |