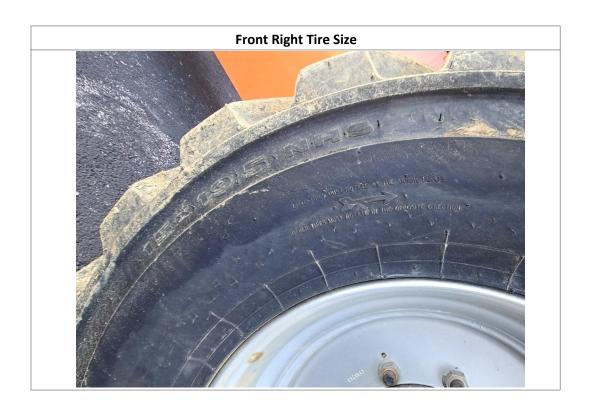

Tires Brand Match: Yes

| Front Left Tire Condition:  | No Damages Observed | Front Left Tire Brand:  | Galaxy | Front Left Tire Size:  | 15x19.5 |
|-----------------------------|---------------------|-------------------------|--------|------------------------|---------|
| Front Right Tire Condition: | No Damages Observed | Front Right Tire Brand: | Galaxy | Front Right Tire Size: | 15x19.5 |
| Rear Left Tire Condition:   | No Damages Observed | Rear Left Tire Brand:   | Galaxy | Rear Left Tire Size:   | 15x19.5 |
| Rear Right Tire Condition:  | No Damages Observed | Rear Right Tire Brand:  | Galaxy | Rear Right Tire Size:  | 15x19.5 |