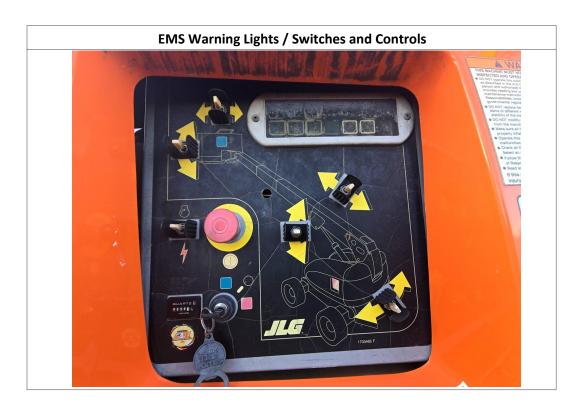

#### **Inspection Details Unit Information Engine Hours:** 556 See Notes **EMS Warning Lights:** No **Interior Details** Basket: See Notes Pedals: No Damages Observed Floorboard: See Notes Arm Tilt Cylinder **Switches and Controls:** See Notes **Arm Tilt Cylinder:** Yes No Damages Observed **Condition: Boom Arm Extension Boom Arm Extension Boom Lift Cylinder:** N/A N/A N/A Cylinder: **Cylinder Condition:** Boom Lift Cylinder Steer Cylinder No Damages Observed **Steer Cylinder:** Yes See Notes **Condition: Condition: Body Lift Cylinder Body Lift Cylinder:** See Notes Yes Condition: **Exterior Details** Handrails: N/A **Exhaust System:** No Damages Observed **Beacon Light:** No Damages Observed Axles: No Damages Observed **Engine Details** Hydraulic Oil Dipstick: High Level / Good Color No Damages Observed **Engine Compartment:** See Notes Compartment: Tires/Tracks

#### **Observations / Comments**

The hours on the unit appear to be low for the year of the unit, possibly indicating the hour meter could have been replaced. The rear counterweight paint is scratched. The lower metal on the basket appears to be bent. The decal on the control station of the unit appears to be cracking. The information screen on the unit appears to be faded at the top of the screen. The decal has peeled off the right side at the top of the control station and the floor metal have paint splatter on them. The engine oil appears to be overfilled and above the full mark on the dipstick. The metal fan shroud in the engine compartment is missing paint, and rust is forming on the metal. The wiper seal appears to be falling out of the body lift cylinder. The steer cylinder is oily and leaking where the chrome rod goes into the cylinder. It was confirmed with Ricky, the operator, that the beacon is not functioning and the horn is operational.