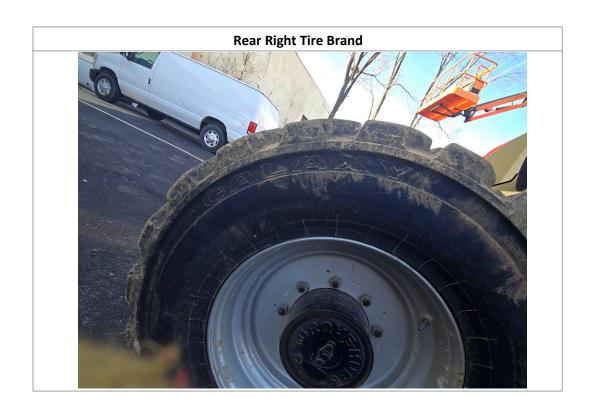

Tires Brand Match: Yes

| Front Left Tire Condition:  | No Damages Observed | Front Left Tire Brand:  | Galaxy | Front Left Tire Size:  | 15x19.5 |
|-----------------------------|---------------------|-------------------------|--------|------------------------|---------|
| Front Right Tire Condition: | No Damages Observed | Front Right Tire Brand: | Galaxy | Front Right Tire Size: | 15x19.5 |
| Rear Left Tire Condition:   | No Damages Observed | Rear Left Tire Brand:   | Galaxy | Rear Left Tire Size:   | 15x19.5 |
| Rear Right Tire Condition:  | No Damages Observed | Rear Right Tire Brand:  | Galaxy | Rear Right Tire Size:  | 15x19.5 |