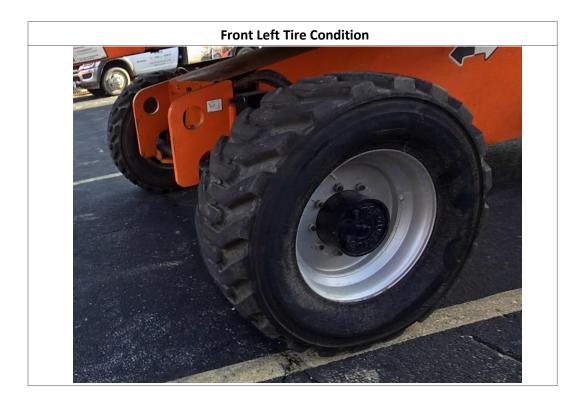

#### Disclaimer

| Inspection Details               |                  |          |                                           |                     |                                 |            |                     |  |  |  |
|----------------------------------|------------------|----------|-------------------------------------------|---------------------|---------------------------------|------------|---------------------|--|--|--|
| Unit Information                 |                  |          |                                           |                     |                                 |            |                     |  |  |  |
| Engine Hours: 451 - See Notes    |                  | 5        | EMS Warning Lights:                       |                     | No                              |            |                     |  |  |  |
| Interior Details                 |                  |          |                                           |                     |                                 |            |                     |  |  |  |
| Basket:                          | See Notes        |          | Pedals:                                   | No Damages Observed | Floorboard:                     |            | See Notes           |  |  |  |
| Switches and Controls:           | No Damages Ob    | served   | Arm Tilt Cylinder:                        | No                  | Arm Tilt Cylinder<br>Condition: |            | N/A                 |  |  |  |
| Boom Arm Extension<br>Cylinder:  | Yes              |          | Boom Arm Extension<br>Cylinder Condition: | No Damages Observed | Boom Lift Cylinder:             |            | Yes                 |  |  |  |
| Boom Lift Cylinder<br>Condition: | No Damages Ob    | served   | Steer Cylinder:                           | Yes                 | Steer Cylinder<br>Condition:    |            | See Notes           |  |  |  |
| Body Lift Cylinder:              | No               |          | Body Lift Cylinder<br>Condition:          | N/A                 |                                 |            |                     |  |  |  |
| Exterior Details                 |                  |          |                                           |                     |                                 |            |                     |  |  |  |
| Handrails:                       | N/A              |          | Exhaust System:                           | No Damages Observed | Beacon Light:                   |            | No Damages Observed |  |  |  |
| Axles:                           | No Damages Ob    | served   |                                           |                     |                                 |            |                     |  |  |  |
| Engine Details                   |                  |          |                                           |                     |                                 |            |                     |  |  |  |
| Oil Dipstick:                    | High Level / Goo | od Color | Hydraulic<br>Compartment:                 | No Damages Observed | Engine Com                      | partment:  | No Damages Observed |  |  |  |
| Tires/Tracks                     |                  |          |                                           |                     |                                 |            |                     |  |  |  |
| Tires Brand Match:               | Yes              |          |                                           |                     |                                 |            |                     |  |  |  |
| Front Left Tire Condition:       | No Damages       | Observed | Front Left Tire Brand:                    | Galaxy              | Front Left 1                    | ïre Size:  | 15x19.5             |  |  |  |
| Front Right Tire Condition:      | See Notes        |          | Front Right Tire Brand:                   | Galaxy              | Front Right                     | Tire Size: | 15x19.5             |  |  |  |
| Rear Left Tire Condition:        | See Notes        |          | Rear Left Tire Brand:                     | Galaxy              | Rear Left T                     | re Size:   | 15x19.5             |  |  |  |
| Rear Right Tire Condition:       | No Damages       | Observed | Rear Right Tire Brand:                    | Galaxy              | Rear Right                      | Fire Size: | 15x19.5             |  |  |  |
| Observations / Comments          |                  |          |                                           |                     |                                 |            |                     |  |  |  |