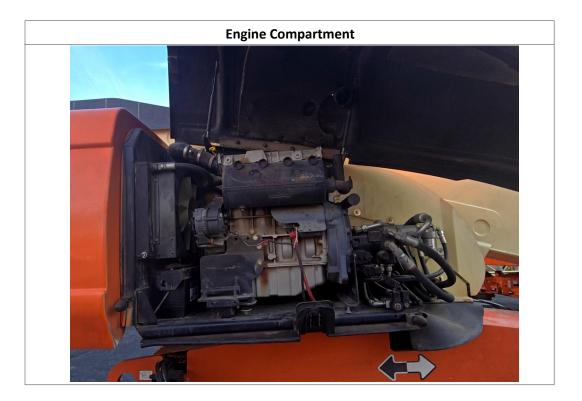

#### Disclaimer

| Inspection Details               |                  |          |                                           |                     |                                 |            |                     |  |  |  |
|----------------------------------|------------------|----------|-------------------------------------------|---------------------|---------------------------------|------------|---------------------|--|--|--|
| Unit Information                 |                  |          |                                           |                     |                                 |            |                     |  |  |  |
| Engine Hours: 451 - See Notes    |                  | 5        | EMS Warning Lights:                       |                     | No                              |            |                     |  |  |  |
| Interior Details                 |                  |          |                                           |                     |                                 |            |                     |  |  |  |
| Basket:                          | See Notes        |          | Pedals:                                   | No Damages Observed | Floorboard:                     |            | See Notes           |  |  |  |
| Switches and Controls:           | No Damages Ob    | served   | Arm Tilt Cylinder:                        | No                  | Arm Tilt Cylinder<br>Condition: |            | N/A                 |  |  |  |
| Boom Arm Extension<br>Cylinder:  | Yes              |          | Boom Arm Extension<br>Cylinder Condition: | No Damages Observed | Boom Lift Cylinder:             |            | Yes                 |  |  |  |
| Boom Lift Cylinder<br>Condition: | No Damages Ob    | served   | Steer Cylinder:                           | Yes                 | Steer Cylinder<br>Condition:    |            | See Notes           |  |  |  |
| Body Lift Cylinder:              | No               |          | Body Lift Cylinder<br>Condition:          | N/A                 |                                 |            |                     |  |  |  |
| Exterior Details                 |                  |          |                                           |                     |                                 |            |                     |  |  |  |
| Handrails:                       | N/A              |          | Exhaust System:                           | No Damages Observed | Beacon Light:                   |            | No Damages Observed |  |  |  |
| Axles:                           | No Damages Ob    | served   |                                           |                     |                                 |            |                     |  |  |  |
| Engine Details                   |                  |          |                                           |                     |                                 |            |                     |  |  |  |
| Oil Dipstick:                    | High Level / Goo | od Color | Hydraulic<br>Compartment:                 | No Damages Observed | Engine Com                      | partment:  | No Damages Observed |  |  |  |
| Tires/Tracks                     |                  |          |                                           |                     |                                 |            |                     |  |  |  |
| Tires Brand Match:               | Yes              |          |                                           |                     |                                 |            |                     |  |  |  |
| Front Left Tire Condition:       | No Damages       | Observed | Front Left Tire Brand:                    | Galaxy              | Front Left 1                    | ïre Size:  | 15x19.5             |  |  |  |
| Front Right Tire Condition:      | See Notes        |          | Front Right Tire Brand:                   | Galaxy              | Front Right                     | Tire Size: | 15x19.5             |  |  |  |
| Rear Left Tire Condition:        | See Notes        |          | Rear Left Tire Brand:                     | Galaxy              | Rear Left T                     | re Size:   | 15x19.5             |  |  |  |
| Rear Right Tire Condition:       | No Damages       | Observed | Rear Right Tire Brand:                    | Galaxy              | Rear Right                      | Fire Size: | 15x19.5             |  |  |  |
| Observations / Comments          |                  |          |                                           |                     |                                 |            |                     |  |  |  |