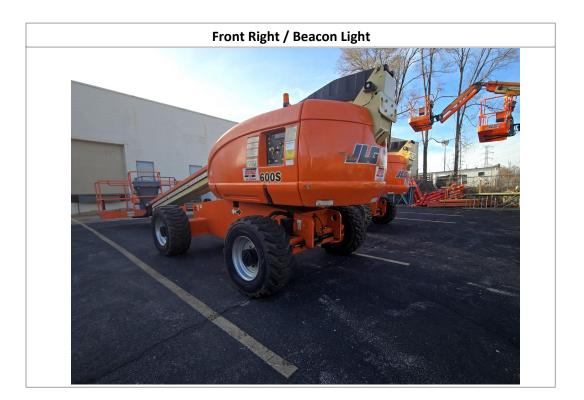

#### **Observations / Comments**

The rear counterweight paint is scratched. The warning sticker on the control station in the basket is peeling off. The control station in the basket has paint splatter on it. The floor metal in the basket has paint splatter on it. The decal for the control panel on the unit is cracking. The hours on the unit appear to be low for the age of the unit, possibly indicating that the hour meter has been replaced. The information screen on the control station in the basket has a hole in the screen cover. The lower sheet metal on the basket appears to be slightly bent, and the paint is missing in areas while the decal is peeling off. The engine oil appears to be above the full mark on the dipstick. The wiper seal appears to have fallen out of the leveling cylinder on the front right cylinder. The front left steering cylinder appears to be oily and leaking where the chrome rod goes into the cylinder. The rear left tire has a cut on the sidewall and also has a screw stuck between the tread lugs. The front right tire has small cuts and gouges in the sidewall. During the inspection, a wet spot was seen under the unit, approximately in the center, indicating that the unit could possibly have a leak. It was confirmed with Ricky, the operator, that the beacon is not functioning, while the horn is operational.