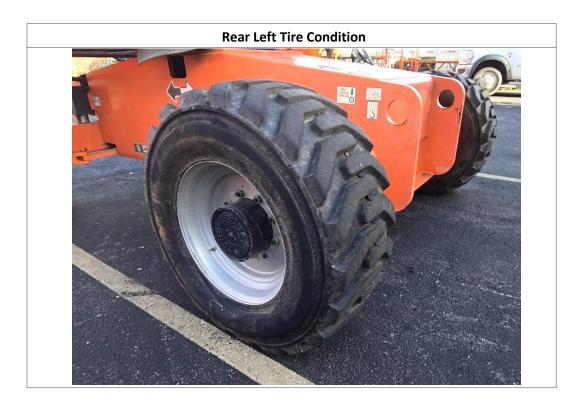

#### Disclaimer

| Inspection Details               |                  |          |                                           |                     |                                 |            |                     |  |  |  |
|----------------------------------|------------------|----------|-------------------------------------------|---------------------|---------------------------------|------------|---------------------|--|--|--|
| Unit Information                 |                  |          |                                           |                     |                                 |            |                     |  |  |  |
| Engine Hours: 451 - See Notes    |                  | 5        | EMS Warning Lights:                       |                     | No                              |            |                     |  |  |  |
| Interior Details                 |                  |          |                                           |                     |                                 |            |                     |  |  |  |
| Basket:                          | See Notes        |          | Pedals:                                   | No Damages Observed | Floorboard:                     |            | See Notes           |  |  |  |
| Switches and Controls:           | No Damages Ob    | served   | Arm Tilt Cylinder:                        | No                  | Arm Tilt Cylinder<br>Condition: |            | N/A                 |  |  |  |
| Boom Arm Extension<br>Cylinder:  | Yes              |          | Boom Arm Extension<br>Cylinder Condition: | No Damages Observed | Boom Lift Cylinder:             |            | Yes                 |  |  |  |
| Boom Lift Cylinder<br>Condition: | No Damages Ob    | served   | Steer Cylinder:                           | Yes                 | Steer Cylinder<br>Condition:    |            | See Notes           |  |  |  |
| Body Lift Cylinder:              | No               |          | Body Lift Cylinder<br>Condition:          | N/A                 |                                 |            |                     |  |  |  |
| Exterior Details                 |                  |          |                                           |                     |                                 |            |                     |  |  |  |
| Handrails:                       | N/A              |          | Exhaust System:                           | No Damages Observed | Beacon Light:                   |            | No Damages Observed |  |  |  |
| Axles:                           | No Damages Ob    | served   |                                           |                     |                                 |            |                     |  |  |  |
| Engine Details                   |                  |          |                                           |                     |                                 |            |                     |  |  |  |
| Oil Dipstick:                    | High Level / Goo | od Color | Hydraulic<br>Compartment:                 | No Damages Observed | Engine Com                      | partment:  | No Damages Observed |  |  |  |
| Tires/Tracks                     |                  |          |                                           |                     |                                 |            |                     |  |  |  |
| Tires Brand Match:               | Yes              |          |                                           |                     |                                 |            |                     |  |  |  |
| Front Left Tire Condition:       | No Damages       | Observed | Front Left Tire Brand:                    | Galaxy              | Front Left 1                    | ïre Size:  | 15x19.5             |  |  |  |
| Front Right Tire Condition:      | See Notes        |          | Front Right Tire Brand:                   | Galaxy              | Front Right                     | Tire Size: | 15x19.5             |  |  |  |
| Rear Left Tire Condition:        | See Notes        |          | Rear Left Tire Brand:                     | Galaxy              | Rear Left T                     | re Size:   | 15x19.5             |  |  |  |
| Rear Right Tire Condition:       | No Damages       | Observed | Rear Right Tire Brand:                    | Galaxy              | Rear Right                      | Fire Size: | 15x19.5             |  |  |  |
| Observations / Comments          |                  |          |                                           |                     |                                 |            |                     |  |  |  |

#### **Observations / Comments**

The rear counterweight paint is scratched. The warning sticker on the control station in the basket is peeling off. The control station in the basket has paint splatter on it. The floor metal in the basket has paint splatter on it. The decal for the control panel on the unit is cracking. The hours on the unit appear to be low for the age of the unit, possibly indicating that the hour meter has been replaced. The information screen on the control station in the basket has a hole in the screen cover. The lower sheet metal on the basket appears to be slightly bent, and the paint is missing in areas while the decal is peeling off. The engine oil appears to be above the full mark on the dipstick. The wiper seal appears to have fallen out of the leveling cylinder on the front right cylinder. The front left steering cylinder appears to be oily and leaking where the chrome rod goes into the cylinder. The rear left tire has a cut on the sidewall and also has a screw stuck between the tread lugs. The front right tire has small cuts and gouges in the sidewall. During the inspection, a wet spot was seen under the unit, approximately in the center, indicating that the unit could possibly have a leak. It was confirmed with Ricky, the operator, that the beacon is not functioning, while the horn is operational.