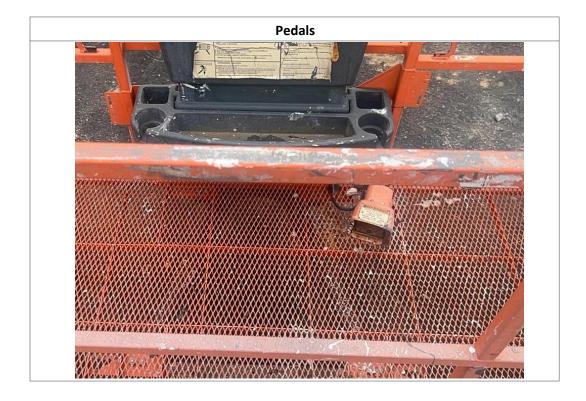

#### Disclaimer

| Inspection Details               |                  |          |                                           |                     |                                 |            |                     |  |  |  |
|----------------------------------|------------------|----------|-------------------------------------------|---------------------|---------------------------------|------------|---------------------|--|--|--|
| Unit Information                 |                  |          |                                           |                     |                                 |            |                     |  |  |  |
| Engine Hours: 451 - See Notes    |                  | 5        | EMS Warning Lights:                       |                     | No                              |            |                     |  |  |  |
| Interior Details                 |                  |          |                                           |                     |                                 |            |                     |  |  |  |
| Basket:                          | See Notes        |          | Pedals:                                   | No Damages Observed | Floorboard:                     |            | See Notes           |  |  |  |
| Switches and Controls:           | No Damages Ob    | served   | Arm Tilt Cylinder:                        | No                  | Arm Tilt Cylinder<br>Condition: |            | N/A                 |  |  |  |
| Boom Arm Extension<br>Cylinder:  | Yes              |          | Boom Arm Extension<br>Cylinder Condition: | No Damages Observed | Boom Lift Cylinder:             |            | Yes                 |  |  |  |
| Boom Lift Cylinder<br>Condition: | No Damages Ob    | served   | Steer Cylinder:                           | Yes                 | Steer Cylinder<br>Condition:    |            | See Notes           |  |  |  |
| Body Lift Cylinder:              | No               |          | Body Lift Cylinder<br>Condition:          | N/A                 |                                 |            |                     |  |  |  |
| Exterior Details                 |                  |          |                                           |                     |                                 |            |                     |  |  |  |
| Handrails:                       | N/A              |          | Exhaust System:                           | No Damages Observed | Beacon Light:                   |            | No Damages Observed |  |  |  |
| Axles:                           | No Damages Ob    | served   |                                           |                     |                                 |            |                     |  |  |  |
| Engine Details                   |                  |          |                                           |                     |                                 |            |                     |  |  |  |
| Oil Dipstick:                    | High Level / Goo | od Color | Hydraulic<br>Compartment:                 | No Damages Observed | Engine Com                      | partment:  | No Damages Observed |  |  |  |
| Tires/Tracks                     |                  |          |                                           |                     |                                 |            |                     |  |  |  |
| Tires Brand Match:               | Yes              |          |                                           |                     |                                 |            |                     |  |  |  |
| Front Left Tire Condition:       | No Damages       | Observed | Front Left Tire Brand:                    | Galaxy              | Front Left 1                    | ïre Size:  | 15x19.5             |  |  |  |
| Front Right Tire Condition:      | See Notes        |          | Front Right Tire Brand:                   | Galaxy              | Front Right                     | Tire Size: | 15x19.5             |  |  |  |
| Rear Left Tire Condition:        | See Notes        |          | Rear Left Tire Brand:                     | Galaxy              | Rear Left T                     | re Size:   | 15x19.5             |  |  |  |
| Rear Right Tire Condition:       | No Damages       | Observed | Rear Right Tire Brand:                    | Galaxy              | Rear Right                      | Fire Size: | 15x19.5             |  |  |  |
| Observations / Comments          |                  |          |                                           |                     |                                 |            |                     |  |  |  |