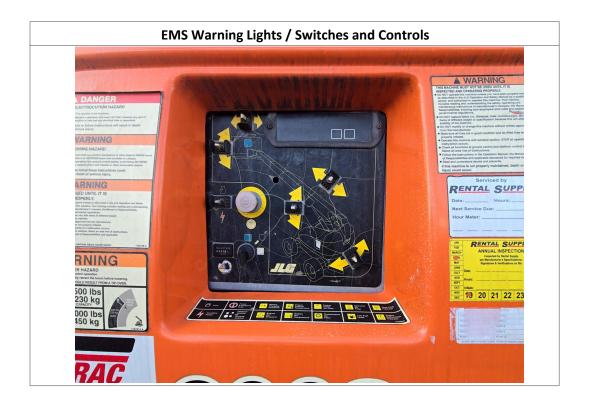

#### Disclaimer

| Inspection Details               |                  |          |                                           |                     |                                 |            |                     |  |  |  |
|----------------------------------|------------------|----------|-------------------------------------------|---------------------|---------------------------------|------------|---------------------|--|--|--|
| Unit Information                 |                  |          |                                           |                     |                                 |            |                     |  |  |  |
| Engine Hours: 451 - See Notes    |                  | 5        | EMS Warning Lights:                       |                     | No                              |            |                     |  |  |  |
| Interior Details                 |                  |          |                                           |                     |                                 |            |                     |  |  |  |
| Basket:                          | See Notes        |          | Pedals:                                   | No Damages Observed | Floorboard:                     |            | See Notes           |  |  |  |
| Switches and Controls:           | No Damages Ob    | served   | Arm Tilt Cylinder:                        | No                  | Arm Tilt Cylinder<br>Condition: |            | N/A                 |  |  |  |
| Boom Arm Extension<br>Cylinder:  | Yes              |          | Boom Arm Extension<br>Cylinder Condition: | No Damages Observed | Boom Lift Cylinder:             |            | Yes                 |  |  |  |
| Boom Lift Cylinder<br>Condition: | No Damages Ob    | served   | Steer Cylinder:                           | Yes                 | Steer Cylinder<br>Condition:    |            | See Notes           |  |  |  |
| Body Lift Cylinder:              | No               |          | Body Lift Cylinder<br>Condition:          | N/A                 |                                 |            |                     |  |  |  |
| Exterior Details                 |                  |          |                                           |                     |                                 |            |                     |  |  |  |
| Handrails:                       | N/A              |          | Exhaust System:                           | No Damages Observed | Beacon Light:                   |            | No Damages Observed |  |  |  |
| Axles:                           | No Damages Ob    | served   |                                           |                     |                                 |            |                     |  |  |  |
| Engine Details                   |                  |          |                                           |                     |                                 |            |                     |  |  |  |
| Oil Dipstick:                    | High Level / Goo | od Color | Hydraulic<br>Compartment:                 | No Damages Observed | Engine Com                      | partment:  | No Damages Observed |  |  |  |
| Tires/Tracks                     |                  |          |                                           |                     |                                 |            |                     |  |  |  |
| Tires Brand Match:               | Yes              |          |                                           |                     |                                 |            |                     |  |  |  |
| Front Left Tire Condition:       | No Damages       | Observed | Front Left Tire Brand:                    | Galaxy              | Front Left 1                    | ïre Size:  | 15x19.5             |  |  |  |
| Front Right Tire Condition:      | See Notes        |          | Front Right Tire Brand:                   | Galaxy              | Front Right                     | Tire Size: | 15x19.5             |  |  |  |
| Rear Left Tire Condition:        | See Notes        |          | Rear Left Tire Brand:                     | Galaxy              | Rear Left T                     | re Size:   | 15x19.5             |  |  |  |
| Rear Right Tire Condition:       | No Damages       | Observed | Rear Right Tire Brand:                    | Galaxy              | Rear Right                      | Fire Size: | 15x19.5             |  |  |  |
| Observations / Comments          |                  |          |                                           |                     |                                 |            |                     |  |  |  |

#### **Observations / Comments**

The rear counterweight paint is scratched. The warning sticker on the control station in the basket is peeling off. The control station in the basket has paint splatter on it. The floor metal in the basket has paint splatter on it. The decal for the control panel on the unit is cracking. The hours on the unit appear to be low for the age of the unit, possibly indicating that the hour meter has been replaced. The information screen on the control station in the basket has a hole in the screen cover. The lower sheet metal on the basket appears to be slightly bent, and the paint is missing in areas while the decal is peeling off. The engine oil appears to be above the full mark on the dipstick. The wiper seal appears to have fallen out of the leveling cylinder on the front right cylinder. The front left steering cylinder appears to be oily and leaking where the chrome rod goes into the cylinder. The rear left tire has a cut on the sidewall and also has a screw stuck between the tread lugs. The front right tire has small cuts and gouges in the sidewall. During the inspection, a wet spot was seen under the unit, approximately in the center, indicating that the unit could possibly have a leak. It was confirmed with Ricky, the operator, that the beacon is not functioning, while the horn is operational.