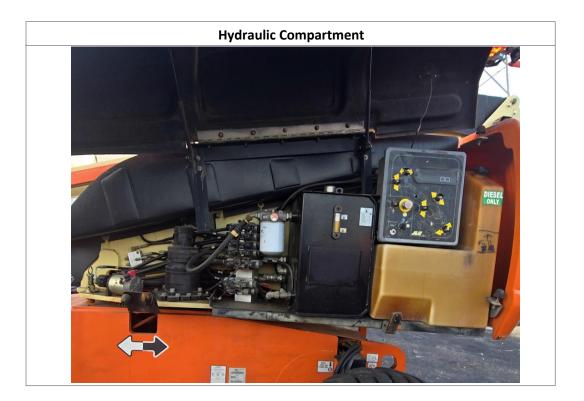

#### Disclaimer

| Inspection Details               |                  |          |                                           |                     |                                 |            |                     |  |  |  |
|----------------------------------|------------------|----------|-------------------------------------------|---------------------|---------------------------------|------------|---------------------|--|--|--|
| Unit Information                 |                  |          |                                           |                     |                                 |            |                     |  |  |  |
| Engine Hours: 451 - See Notes    |                  | 5        | EMS Warning Lights:                       |                     | No                              |            |                     |  |  |  |
| Interior Details                 |                  |          |                                           |                     |                                 |            |                     |  |  |  |
| Basket:                          | See Notes        |          | Pedals:                                   | No Damages Observed | Floorboard:                     |            | See Notes           |  |  |  |
| Switches and Controls:           | No Damages Ob    | served   | Arm Tilt Cylinder:                        | No                  | Arm Tilt Cylinder<br>Condition: |            | N/A                 |  |  |  |
| Boom Arm Extension<br>Cylinder:  | Yes              |          | Boom Arm Extension<br>Cylinder Condition: | No Damages Observed | Boom Lift Cylinder:             |            | Yes                 |  |  |  |
| Boom Lift Cylinder<br>Condition: | No Damages Ob    | served   | Steer Cylinder:                           | Yes                 | Steer Cylinder<br>Condition:    |            | See Notes           |  |  |  |
| Body Lift Cylinder:              | No               |          | Body Lift Cylinder<br>Condition:          | N/A                 |                                 |            |                     |  |  |  |
| Exterior Details                 |                  |          |                                           |                     |                                 |            |                     |  |  |  |
| Handrails:                       | N/A              |          | Exhaust System:                           | No Damages Observed | Beacon Light:                   |            | No Damages Observed |  |  |  |
| Axles:                           | No Damages Ob    | served   |                                           |                     |                                 |            |                     |  |  |  |
| Engine Details                   |                  |          |                                           |                     |                                 |            |                     |  |  |  |
| Oil Dipstick:                    | High Level / Goo | od Color | Hydraulic<br>Compartment:                 | No Damages Observed | Engine Com                      | partment:  | No Damages Observed |  |  |  |
| Tires/Tracks                     |                  |          |                                           |                     |                                 |            |                     |  |  |  |
| Tires Brand Match:               | Yes              |          |                                           |                     |                                 |            |                     |  |  |  |
| Front Left Tire Condition:       | No Damages       | Observed | Front Left Tire Brand:                    | Galaxy              | Front Left 1                    | ïre Size:  | 15x19.5             |  |  |  |
| Front Right Tire Condition:      | See Notes        |          | Front Right Tire Brand:                   | Galaxy              | Front Right                     | Tire Size: | 15x19.5             |  |  |  |
| Rear Left Tire Condition:        | See Notes        |          | Rear Left Tire Brand:                     | Galaxy              | Rear Left T                     | re Size:   | 15x19.5             |  |  |  |
| Rear Right Tire Condition:       | No Damages       | Observed | Rear Right Tire Brand:                    | Galaxy              | Rear Right                      | Fire Size: | 15x19.5             |  |  |  |
| Observations / Comments          |                  |          |                                           |                     |                                 |            |                     |  |  |  |

#### **Observations / Comments**

The rear counterweight paint is scratched. The warning sticker on the control station in the basket is peeling off. The control station in the basket has paint splatter on it. The floor metal in the basket has paint splatter on it. The decal for the control panel on the unit is cracking. The hours on the unit appear to be low for the age of the unit, possibly indicating that the hour meter has been replaced. The information screen on the control station in the basket has a hole in the screen cover. The lower sheet metal on the basket appears to be slightly bent, and the paint is missing in areas while the decal is peeling off. The engine oil appears to be above the full mark on the dipstick. The wiper seal appears to have fallen out of the leveling cylinder on the front right cylinder. The front left steering cylinder appears to be oily and leaking where the chrome rod goes into the cylinder. The rear left tire has a cut on the sidewall and also has a screw stuck between the tread lugs. The front right tire has small cuts and gouges in the sidewall. During the inspection, a wet spot was seen under the unit, approximately in the center, indicating that the unit could possibly have a leak. It was confirmed with Ricky, the operator, that the beacon is not functioning, while the horn is operational.