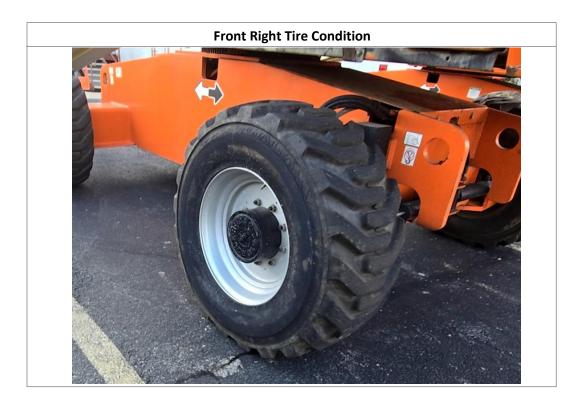

#### Disclaimer

| Inspection Details               |                  |          |                                           |                     |                                 |            |                     |  |  |  |
|----------------------------------|------------------|----------|-------------------------------------------|---------------------|---------------------------------|------------|---------------------|--|--|--|
| Unit Information                 |                  |          |                                           |                     |                                 |            |                     |  |  |  |
| Engine Hours: 451 - See Notes    |                  | 5        | EMS Warning Lights:                       |                     | No                              |            |                     |  |  |  |
| Interior Details                 |                  |          |                                           |                     |                                 |            |                     |  |  |  |
| Basket:                          | See Notes        |          | Pedals:                                   | No Damages Observed | Floorboard:                     |            | See Notes           |  |  |  |
| Switches and Controls:           | No Damages Ob    | served   | Arm Tilt Cylinder:                        | No                  | Arm Tilt Cylinder<br>Condition: |            | N/A                 |  |  |  |
| Boom Arm Extension<br>Cylinder:  | Yes              |          | Boom Arm Extension<br>Cylinder Condition: | No Damages Observed | Boom Lift Cylinder:             |            | Yes                 |  |  |  |
| Boom Lift Cylinder<br>Condition: | No Damages Ob    | served   | Steer Cylinder:                           | Yes                 | Steer Cylinder<br>Condition:    |            | See Notes           |  |  |  |
| Body Lift Cylinder:              | No               |          | Body Lift Cylinder<br>Condition:          | N/A                 |                                 |            |                     |  |  |  |
| Exterior Details                 |                  |          |                                           |                     |                                 |            |                     |  |  |  |
| Handrails:                       | N/A              |          | Exhaust System:                           | No Damages Observed | Beacon Light:                   |            | No Damages Observed |  |  |  |
| Axles:                           | No Damages Ob    | served   |                                           |                     |                                 |            |                     |  |  |  |
| Engine Details                   |                  |          |                                           |                     |                                 |            |                     |  |  |  |
| Oil Dipstick:                    | High Level / Goo | od Color | Hydraulic<br>Compartment:                 | No Damages Observed | Engine Com                      | partment:  | No Damages Observed |  |  |  |
| Tires/Tracks                     |                  |          |                                           |                     |                                 |            |                     |  |  |  |
| Tires Brand Match:               | Yes              |          |                                           |                     |                                 |            |                     |  |  |  |
| Front Left Tire Condition:       | No Damages       | Observed | Front Left Tire Brand:                    | Galaxy              | Front Left 1                    | ïre Size:  | 15x19.5             |  |  |  |
| Front Right Tire Condition:      | See Notes        |          | Front Right Tire Brand:                   | Galaxy              | Front Right                     | Tire Size: | 15x19.5             |  |  |  |
| Rear Left Tire Condition:        | See Notes        |          | Rear Left Tire Brand:                     | Galaxy              | Rear Left T                     | re Size:   | 15x19.5             |  |  |  |
| Rear Right Tire Condition:       | No Damages       | Observed | Rear Right Tire Brand:                    | Galaxy              | Rear Right                      | Fire Size: | 15x19.5             |  |  |  |
| Observations / Comments          |                  |          |                                           |                     |                                 |            |                     |  |  |  |

#### **Observations / Comments**

The rear counterweight paint is scratched. The warning sticker on the control station in the basket is peeling off. The control station in the basket has paint splatter on it. The floor metal in the basket has paint splatter on it. The decal for the control panel on the unit is cracking. The hours on the unit appear to be low for the age of the unit, possibly indicating that the hour meter has been replaced. The information screen on the control station in the basket has a hole in the screen cover. The lower sheet metal on the basket appears to be slightly bent, and the paint is missing in areas while the decal is peeling off. The engine oil appears to be above the full mark on the dipstick. The wiper seal appears to have fallen out of the leveling cylinder on the front right cylinder. The front left steering cylinder appears to be oily and leaking where the chrome rod goes into the cylinder. The rear left tire has a cut on the sidewall and also has a screw stuck between the tread lugs. The front right tire has small cuts and gouges in the sidewall. During the inspection, a wet spot was seen under the unit, approximately in the center, indicating that the unit could possibly have a leak. It was confirmed with Ricky, the operator, that the beacon is not functioning, while the horn is operational.