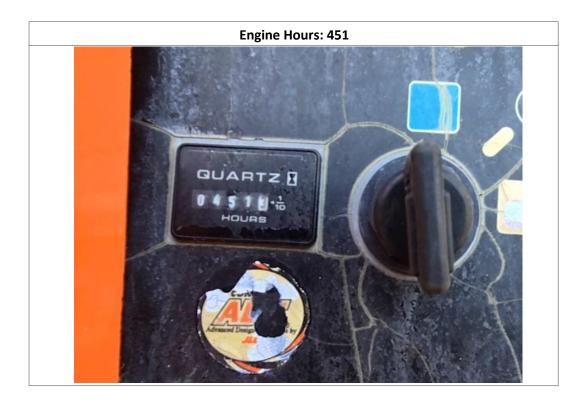

#### Disclaimer

| Inspection Details               |                  |          |                                           |                     |                                 |            |                     |  |  |  |
|----------------------------------|------------------|----------|-------------------------------------------|---------------------|---------------------------------|------------|---------------------|--|--|--|
| Unit Information                 |                  |          |                                           |                     |                                 |            |                     |  |  |  |
| Engine Hours: 451 - See Notes    |                  | 5        | EMS Warning Lights:                       |                     | No                              |            |                     |  |  |  |
| Interior Details                 |                  |          |                                           |                     |                                 |            |                     |  |  |  |
| Basket:                          | See Notes        |          | Pedals:                                   | No Damages Observed | Floorboard:                     |            | See Notes           |  |  |  |
| Switches and Controls:           | No Damages Ob    | served   | Arm Tilt Cylinder:                        | No                  | Arm Tilt Cylinder<br>Condition: |            | N/A                 |  |  |  |
| Boom Arm Extension<br>Cylinder:  | Yes              |          | Boom Arm Extension<br>Cylinder Condition: | No Damages Observed | Boom Lift Cylinder:             |            | Yes                 |  |  |  |
| Boom Lift Cylinder<br>Condition: | No Damages Ob    | served   | Steer Cylinder:                           | Yes                 | Steer Cylinder<br>Condition:    |            | See Notes           |  |  |  |
| Body Lift Cylinder:              | No               |          | Body Lift Cylinder<br>Condition:          | N/A                 |                                 |            |                     |  |  |  |
| Exterior Details                 |                  |          |                                           |                     |                                 |            |                     |  |  |  |
| Handrails:                       | N/A              |          | Exhaust System:                           | No Damages Observed | Beacon Light:                   |            | No Damages Observed |  |  |  |
| Axles:                           | No Damages Ob    | served   |                                           |                     |                                 |            |                     |  |  |  |
| Engine Details                   |                  |          |                                           |                     |                                 |            |                     |  |  |  |
| Oil Dipstick:                    | High Level / Goo | od Color | Hydraulic<br>Compartment:                 | No Damages Observed | Engine Com                      | partment:  | No Damages Observed |  |  |  |
| Tires/Tracks                     |                  |          |                                           |                     |                                 |            |                     |  |  |  |
| Tires Brand Match:               | Yes              |          |                                           |                     |                                 |            |                     |  |  |  |
| Front Left Tire Condition:       | No Damages       | Observed | Front Left Tire Brand:                    | Galaxy              | Front Left 1                    | ïre Size:  | 15x19.5             |  |  |  |
| Front Right Tire Condition:      | See Notes        |          | Front Right Tire Brand:                   | Galaxy              | Front Right                     | Tire Size: | 15x19.5             |  |  |  |
| Rear Left Tire Condition:        | See Notes        |          | Rear Left Tire Brand:                     | Galaxy              | Rear Left T                     | re Size:   | 15x19.5             |  |  |  |
| Rear Right Tire Condition:       | No Damages       | Observed | Rear Right Tire Brand:                    | Galaxy              | Rear Right                      | Fire Size: | 15x19.5             |  |  |  |
| Observations / Comments          |                  |          |                                           |                     |                                 |            |                     |  |  |  |

#### **Observations / Comments**

The rear counterweight paint is scratched. The warning sticker on the control station in the basket is peeling off. The control station in the basket has paint splatter on it. The floor metal in the basket has paint splatter on it. The decal for the control panel on the unit is cracking. The hours on the unit appear to be low for the age of the unit, possibly indicating that the hour meter has been replaced. The information screen on the control station in the basket has a hole in the screen cover. The lower sheet metal on the basket appears to be slightly bent, and the paint is missing in areas while the decal is peeling off. The engine oil appears to be above the full mark on the dipstick. The wiper seal appears to have fallen out of the leveling cylinder on the front right cylinder. The front left steering cylinder appears to be oily and leaking where the chrome rod goes into the cylinder. The rear left tire has a cut on the sidewall and also has a screw stuck between the tread lugs. The front right tire has small cuts and gouges in the sidewall. During the inspection, a wet spot was seen under the unit, approximately in the center, indicating that the unit could possibly have a leak. It was confirmed with Ricky, the operator, that the beacon is not functioning, while the horn is operational.