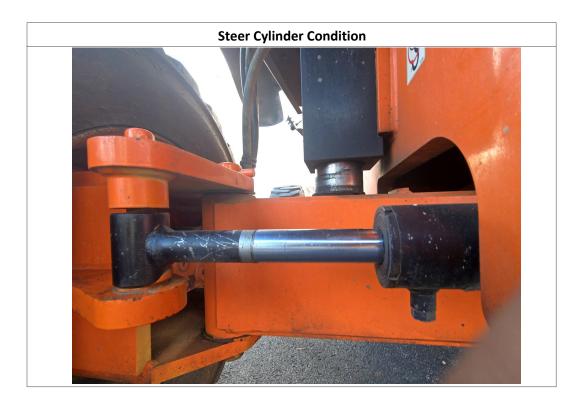

#### Disclaimer

| Inspection Details               |                  |          |                                           |                     |                                 |            |                     |  |  |  |
|----------------------------------|------------------|----------|-------------------------------------------|---------------------|---------------------------------|------------|---------------------|--|--|--|
| Unit Information                 |                  |          |                                           |                     |                                 |            |                     |  |  |  |
| Engine Hours: 451 - See Notes    |                  | 5        | EMS Warning Lights:                       |                     | No                              |            |                     |  |  |  |
| Interior Details                 |                  |          |                                           |                     |                                 |            |                     |  |  |  |
| Basket:                          | See Notes        |          | Pedals:                                   | No Damages Observed | Floorboard:                     |            | See Notes           |  |  |  |
| Switches and Controls:           | No Damages Ob    | served   | Arm Tilt Cylinder:                        | No                  | Arm Tilt Cylinder<br>Condition: |            | N/A                 |  |  |  |
| Boom Arm Extension<br>Cylinder:  | Yes              |          | Boom Arm Extension<br>Cylinder Condition: | No Damages Observed | Boom Lift Cylinder:             |            | Yes                 |  |  |  |
| Boom Lift Cylinder<br>Condition: | No Damages Ob    | served   | Steer Cylinder:                           | Yes                 | Steer Cylinder<br>Condition:    |            | See Notes           |  |  |  |
| Body Lift Cylinder:              | No               |          | Body Lift Cylinder<br>Condition:          | N/A                 |                                 |            |                     |  |  |  |
| Exterior Details                 |                  |          |                                           |                     |                                 |            |                     |  |  |  |
| Handrails:                       | N/A              |          | Exhaust System:                           | No Damages Observed | Beacon Light:                   |            | No Damages Observed |  |  |  |
| Axles:                           | No Damages Ob    | served   |                                           |                     |                                 |            |                     |  |  |  |
| Engine Details                   |                  |          |                                           |                     |                                 |            |                     |  |  |  |
| Oil Dipstick:                    | High Level / Goo | od Color | Hydraulic<br>Compartment:                 | No Damages Observed | Engine Com                      | partment:  | No Damages Observed |  |  |  |
| Tires/Tracks                     |                  |          |                                           |                     |                                 |            |                     |  |  |  |
| Tires Brand Match:               | Yes              |          |                                           |                     |                                 |            |                     |  |  |  |
| Front Left Tire Condition:       | No Damages       | Observed | Front Left Tire Brand:                    | Galaxy              | Front Left 1                    | ïre Size:  | 15x19.5             |  |  |  |
| Front Right Tire Condition:      | See Notes        |          | Front Right Tire Brand:                   | Galaxy              | Front Right                     | Tire Size: | 15x19.5             |  |  |  |
| Rear Left Tire Condition:        | See Notes        |          | Rear Left Tire Brand:                     | Galaxy              | Rear Left T                     | re Size:   | 15x19.5             |  |  |  |
| Rear Right Tire Condition:       | No Damages       | Observed | Rear Right Tire Brand:                    | Galaxy              | Rear Right                      | Fire Size: | 15x19.5             |  |  |  |
| Observations / Comments          |                  |          |                                           |                     |                                 |            |                     |  |  |  |

#### **Observations / Comments**

The rear counterweight paint is scratched. The warning sticker on the control station in the basket is peeling off. The control station in the basket has paint splatter on it. The floor metal in the basket has paint splatter on it. The decal for the control panel on the unit is cracking. The hours on the unit appear to be low for the age of the unit, possibly indicating that the hour meter has been replaced. The information screen on the control station in the basket has a hole in the screen cover. The lower sheet metal on the basket appears to be slightly bent, and the paint is missing in areas while the decal is peeling off. The engine oil appears to be above the full mark on the dipstick. The wiper seal appears to have fallen out of the leveling cylinder on the front right cylinder. The front left steering cylinder appears to be oily and leaking where the chrome rod goes into the cylinder. The rear left tire has a cut on the sidewall and also has a screw stuck between the tread lugs. The front right tire has small cuts and gouges in the sidewall. During the inspection, a wet spot was seen under the unit, approximately in the center, indicating that the unit could possibly have a leak. It was confirmed with Ricky, the operator, that the beacon is not functioning, while the horn is operational.