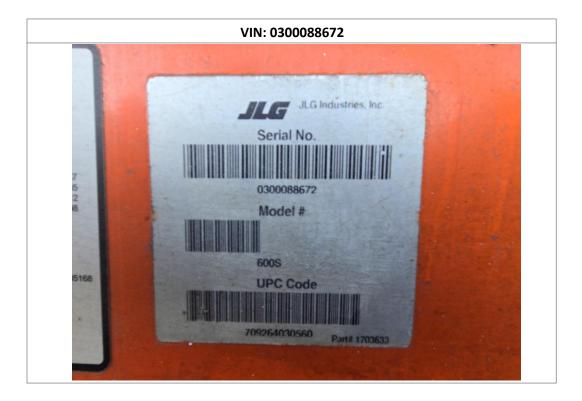

ASPEN

|  | Inspection Detail          |               |       |           |  |  |
|--|----------------------------|---------------|-------|-----------|--|--|
|  | Client:                    | Boom & Bucket |       |           |  |  |
|  | Inspected by:              |               |       |           |  |  |
|  | Location of<br>Inspection: |               | ××××× |           |  |  |
|  | Phone No/Email:            |               | ××××× |           |  |  |
|  | Date of Inspection:        | 12/20/2024    | Job#: |           |  |  |
|  | Year:                      | 2006          | Make: | JLG       |  |  |
|  | Model:                     | 600S          | VIN:  | 300088672 |  |  |