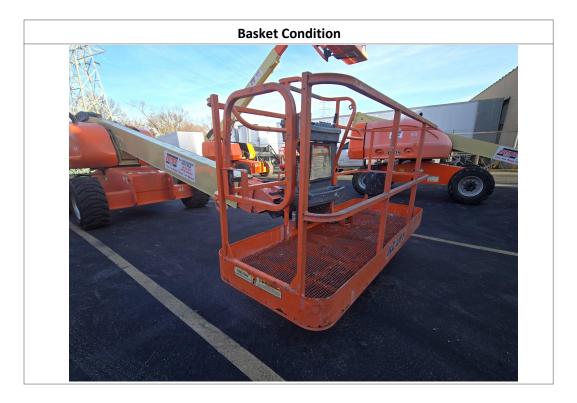

#### **Observations / Comments**

The rear counterweight paint is scratched. The warning sticker on the control station in the basket is peeling off. The control station in the basket has paint splatter on it. The floor metal in the basket has paint splatter on it. The decal for the control panel on the unit is cracking. The hours on the unit appear to be low for the age of the unit, possibly indicating that the hour meter has been replaced. The information screen on the control station in the basket has a hole in the screen cover. The lower sheet metal on the basket appears to be slightly bent, and the paint is missing in areas while the decal is peeling off. The engine oil appears to be above the full mark on the dipstick. The wiper seal appears to have fallen out of the leveling cylinder on the front right cylinder. The front left steering cylinder appears to be oily and leaking where the chrome rod goes into the cylinder. The rear left tire has a cut on the sidewall and also has a screw stuck between the tread lugs. The front right tire has small cuts and gouges in the sidewall. During the inspection, a wet spot was seen under the unit, approximately in the center, indicating that the unit could possibly have a leak. It was confirmed with Ricky, the operator, that the beacon is not functioning, while the horn is operational.