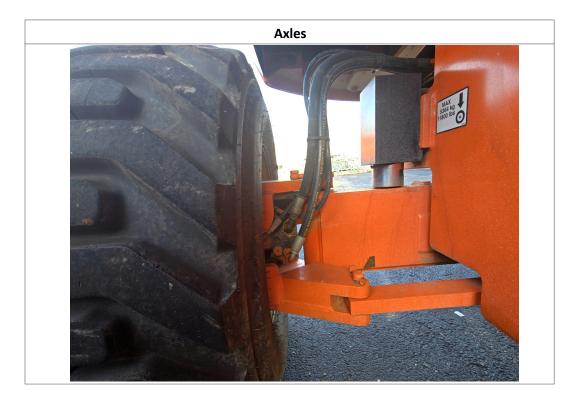

#### Disclaimer

| Inspection Details               |                  |          |                                           |                     |                                 |            |                     |  |  |  |
|----------------------------------|------------------|----------|-------------------------------------------|---------------------|---------------------------------|------------|---------------------|--|--|--|
| Unit Information                 |                  |          |                                           |                     |                                 |            |                     |  |  |  |
| Engine Hours: 451 - See Notes    |                  | 5        | EMS Warning Lights:                       |                     | No                              |            |                     |  |  |  |
| Interior Details                 |                  |          |                                           |                     |                                 |            |                     |  |  |  |
| Basket:                          | See Notes        |          | Pedals:                                   | No Damages Observed | Floorboard:                     |            | See Notes           |  |  |  |
| Switches and Controls:           | No Damages Ob    | served   | Arm Tilt Cylinder:                        | No                  | Arm Tilt Cylinder<br>Condition: |            | N/A                 |  |  |  |
| Boom Arm Extension<br>Cylinder:  | Yes              |          | Boom Arm Extension<br>Cylinder Condition: | No Damages Observed | Boom Lift Cylinder:             |            | Yes                 |  |  |  |
| Boom Lift Cylinder<br>Condition: | No Damages Ob    | served   | Steer Cylinder:                           | Yes                 | Steer Cylinder<br>Condition:    |            | See Notes           |  |  |  |
| Body Lift Cylinder:              | No               |          | Body Lift Cylinder<br>Condition:          | N/A                 |                                 |            |                     |  |  |  |
| Exterior Details                 |                  |          |                                           |                     |                                 |            |                     |  |  |  |
| Handrails:                       | N/A              |          | Exhaust System:                           | No Damages Observed | Beacon Light:                   |            | No Damages Observed |  |  |  |
| Axles:                           | No Damages Ob    | served   |                                           |                     |                                 |            |                     |  |  |  |
| Engine Details                   |                  |          |                                           |                     |                                 |            |                     |  |  |  |
| Oil Dipstick:                    | High Level / Goo | od Color | Hydraulic<br>Compartment:                 | No Damages Observed | Engine Com                      | partment:  | No Damages Observed |  |  |  |
| Tires/Tracks                     |                  |          |                                           |                     |                                 |            |                     |  |  |  |
| Tires Brand Match:               | Yes              |          |                                           |                     |                                 |            |                     |  |  |  |
| Front Left Tire Condition:       | No Damages       | Observed | Front Left Tire Brand:                    | Galaxy              | Front Left 1                    | ïre Size:  | 15x19.5             |  |  |  |
| Front Right Tire Condition:      | See Notes        |          | Front Right Tire Brand:                   | Galaxy              | Front Right                     | Tire Size: | 15x19.5             |  |  |  |
| Rear Left Tire Condition:        | See Notes        |          | Rear Left Tire Brand:                     | Galaxy              | Rear Left T                     | re Size:   | 15x19.5             |  |  |  |
| Rear Right Tire Condition:       | No Damages       | Observed | Rear Right Tire Brand:                    | Galaxy              | Rear Right                      | Fire Size: | 15x19.5             |  |  |  |
| Observations / Comments          |                  |          |                                           |                     |                                 |            |                     |  |  |  |