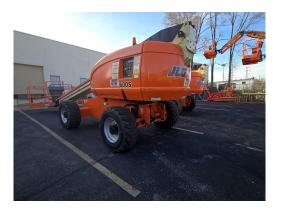

#### **Observations / Comments**

The rear counterweight paint is scratched. The warning sticker on the control station in the basket is peeling off. The control station in the basket has paint splatter on it. The floor metal in the basket has paint splatter on it. The decal for the control panel on the unit is cracking. The hours on the unit appear to be low for the age of the unit, possibly indicating that the hour meter has been replaced. The information screen on the control station in the basket has a hole in the screen cover. The lower sheet metal on the basket appears to be slightly bent, and the paint is missing in areas while the decal is peeling off. The engine oil appears to be above the full mark on the dipstick. The wiper seal appears to have fallen out of the leveling cylinder on the front right cylinder. The front left steering cylinder appears to be oily and leaking where the chrome rod goes into the cylinder. The rear left tire has a cut on the sidewall and also has a screw stuck between the tread lugs. The front right tire has small cuts and gouges in the sidewall. During the inspection, a wet spot was seen under the unit, approximately in the center, indicating that the unit could possibly have a leak. It was confirmed with Ricky, the operator, that the beacon is not functioning, while the horn is operational.