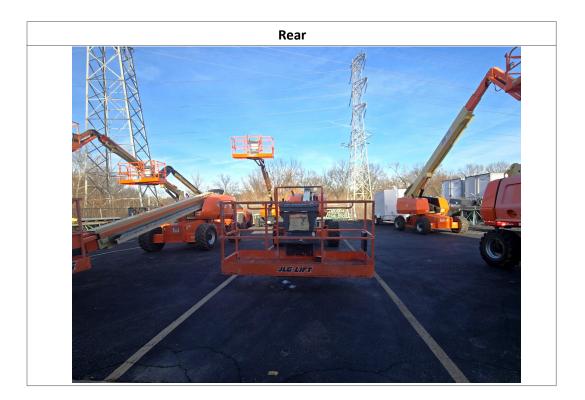

#### **Observations / Comments**

The rear counterweight paint is scratched. The warning sticker on the control station in the basket is peeling off. The control station in the basket has paint splatter on it. The floor metal in the basket has paint splatter on it. The decal for the control panel on the unit is cracking. The hours on the unit appear to be low for the age of the unit, possibly indicating that the hour meter has been replaced. The information screen on the control station in the basket has a hole in the screen cover. The lower sheet metal on the basket appears to be slightly bent, and the paint is missing in areas while the decal is peeling off. The engine oil appears to be above the full mark on the dipstick. The wiper seal appears to have fallen out of the leveling cylinder on the front right cylinder. The front left steering cylinder appears to be oily and leaking where the chrome rod goes into the cylinder. The rear left tire has a cut on the sidewall and also has a screw stuck between the tread lugs. The front right tire has small cuts and gouges in the sidewall. During the inspection, a wet spot was seen under the unit, approximately in the center, indicating that the unit could possibly have a leak. It was confirmed with Ricky, the operator, that the beacon is not functioning, while the horn is operational.