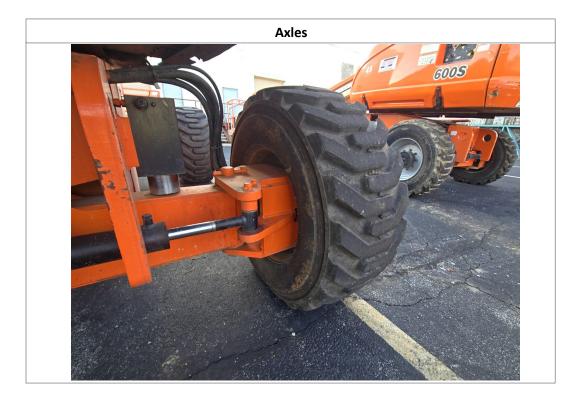

#### Disclaimer

| Inspection Details               |                  |          |                                           |                     |                                 |            |                     |  |  |  |
|----------------------------------|------------------|----------|-------------------------------------------|---------------------|---------------------------------|------------|---------------------|--|--|--|
| Unit Information                 |                  |          |                                           |                     |                                 |            |                     |  |  |  |
| Engine Hours: 451 - See Notes    |                  | 5        | EMS Warning Lights:                       |                     | No                              |            |                     |  |  |  |
| Interior Details                 |                  |          |                                           |                     |                                 |            |                     |  |  |  |
| Basket:                          | See Notes        |          | Pedals:                                   | No Damages Observed | Floorboard:                     |            | See Notes           |  |  |  |
| Switches and Controls:           | No Damages Ob    | served   | Arm Tilt Cylinder:                        | No                  | Arm Tilt Cylinder<br>Condition: |            | N/A                 |  |  |  |
| Boom Arm Extension<br>Cylinder:  | Yes              |          | Boom Arm Extension<br>Cylinder Condition: | No Damages Observed | Boom Lift Cylinder:             |            | Yes                 |  |  |  |
| Boom Lift Cylinder<br>Condition: | No Damages Ob    | served   | Steer Cylinder:                           | Yes                 | Steer Cylinder<br>Condition:    |            | See Notes           |  |  |  |
| Body Lift Cylinder:              | No               |          | Body Lift Cylinder<br>Condition:          | N/A                 |                                 |            |                     |  |  |  |
| Exterior Details                 |                  |          |                                           |                     |                                 |            |                     |  |  |  |
| Handrails:                       | N/A              |          | Exhaust System:                           | No Damages Observed | Beacon Light:                   |            | No Damages Observed |  |  |  |
| Axles:                           | No Damages Ob    | served   |                                           |                     |                                 |            |                     |  |  |  |
| Engine Details                   |                  |          |                                           |                     |                                 |            |                     |  |  |  |
| Oil Dipstick:                    | High Level / Goo | od Color | Hydraulic<br>Compartment:                 | No Damages Observed | Engine Com                      | partment:  | No Damages Observed |  |  |  |
| Tires/Tracks                     |                  |          |                                           |                     |                                 |            |                     |  |  |  |
| Tires Brand Match:               | Yes              |          |                                           |                     |                                 |            |                     |  |  |  |
| Front Left Tire Condition:       | No Damages       | Observed | Front Left Tire Brand:                    | Galaxy              | Front Left 1                    | ïre Size:  | 15x19.5             |  |  |  |
| Front Right Tire Condition:      | See Notes        |          | Front Right Tire Brand:                   | Galaxy              | Front Right                     | Tire Size: | 15x19.5             |  |  |  |
| Rear Left Tire Condition:        | See Notes        |          | Rear Left Tire Brand:                     | Galaxy              | Rear Left T                     | re Size:   | 15x19.5             |  |  |  |
| Rear Right Tire Condition:       | No Damages       | Observed | Rear Right Tire Brand:                    | Galaxy              | Rear Right                      | Fire Size: | 15x19.5             |  |  |  |
| Observations / Comments          |                  |          |                                           |                     |                                 |            |                     |  |  |  |