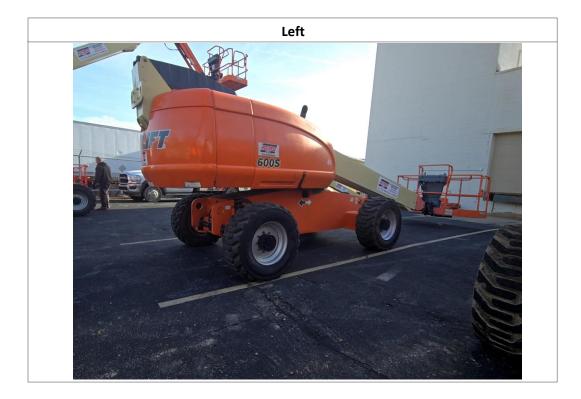

ASPEN

|  | Inspection Detail          |               |       |           |  |  |
|--|----------------------------|---------------|-------|-----------|--|--|
|  | Client:                    | Boom & Bucket |       |           |  |  |
|  | Inspected by:              |               |       |           |  |  |
|  | Location of<br>Inspection: |               | ××××× |           |  |  |
|  | Phone No/Email:            |               | ××××× |           |  |  |
|  | Date of Inspection:        | 12/20/2024    | Job#: |           |  |  |
|  | Year:                      | 2006          | Make: | JLG       |  |  |
|  | Model:                     | 600S          | VIN:  | 300088672 |  |  |

#### **Observations / Comments**

The rear counterweight paint is scratched. The warning sticker on the control station in the basket is peeling off. The control station in the basket has paint splatter on it. The floor metal in the basket has paint splatter on it. The decal for the control panel on the unit is cracking. The hours on the unit appear to be low for the age of the unit, possibly indicating that the hour meter has been replaced. The information screen on the control station in the basket has a hole in the screen cover. The lower sheet metal on the basket appears to be slightly bent, and the paint is missing in areas while the decal is peeling off. The engine oil appears to be above the full mark on the dipstick. The wiper seal appears to have fallen out of the leveling cylinder on the front right cylinder. The front left steering cylinder appears to be oily and leaking where the chrome rod goes into the cylinder. The rear left tire has a cut on the sidewall and also has a screw stuck between the tread lugs. The front right tire has small cuts and gouges in the sidewall. During the inspection, a wet spot was seen under the unit, approximately in the center, indicating that the unit could possibly have a leak. It was confirmed with Ricky, the operator, that the beacon is not functioning, while the horn is operational.