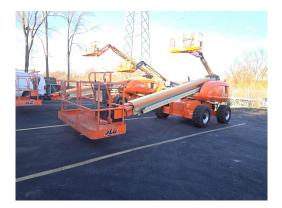

#### **Observations / Comments**

The rear counterweight paint is scratched. The warning sticker on the control station in the basket is peeling off. The control station in the basket has paint splatter on it. The floor metal in the basket has paint splatter on it. The decal for the control panel on the unit is cracking. The hours on the unit appear to be low for the age of the unit, possibly indicating that the hour meter has been replaced. The information screen on the control station in the basket has a hole in the screen cover. The lower sheet metal on the basket appears to be slightly bent, and the paint is missing in areas while the decal is peeling off. The engine oil appears to be above the full mark on the dipstick. The wiper seal appears to have fallen out of the leveling cylinder on the front right cylinder. The front left steering cylinder appears to be oily and leaking where the chrome rod goes into the cylinder. The rear left tire has a cut on the sidewall and also has a screw stuck between the tread lugs. The front right tire has small cuts and gouges in the sidewall. During the inspection, a wet spot was seen under the unit, approximately in the center, indicating that the unit could possibly have a leak. It was confirmed with Ricky, the operator, that the beacon is not functioning, while the horn is operational.