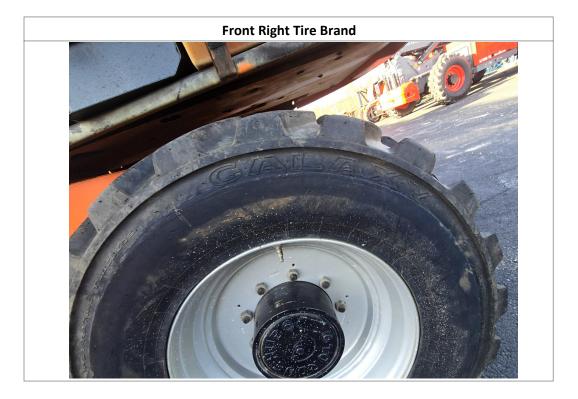

#### Disclaimer

| Inspection Details               |                  |          |                                           |                     |                                 |            |                     |  |  |  |
|----------------------------------|------------------|----------|-------------------------------------------|---------------------|---------------------------------|------------|---------------------|--|--|--|
| Unit Information                 |                  |          |                                           |                     |                                 |            |                     |  |  |  |
| Engine Hours: 451 - See Notes    |                  | 5        | EMS Warning Lights:                       |                     | No                              |            |                     |  |  |  |
| Interior Details                 |                  |          |                                           |                     |                                 |            |                     |  |  |  |
| Basket:                          | See Notes        |          | Pedals:                                   | No Damages Observed | Floorboard:                     |            | See Notes           |  |  |  |
| Switches and Controls:           | No Damages Ob    | served   | Arm Tilt Cylinder:                        | No                  | Arm Tilt Cylinder<br>Condition: |            | N/A                 |  |  |  |
| Boom Arm Extension<br>Cylinder:  | Yes              |          | Boom Arm Extension<br>Cylinder Condition: | No Damages Observed | Boom Lift Cylinder:             |            | Yes                 |  |  |  |
| Boom Lift Cylinder<br>Condition: | No Damages Ob    | served   | Steer Cylinder:                           | Yes                 | Steer Cylinder<br>Condition:    |            | See Notes           |  |  |  |
| Body Lift Cylinder:              | No               |          | Body Lift Cylinder<br>Condition:          | N/A                 |                                 |            |                     |  |  |  |
| Exterior Details                 |                  |          |                                           |                     |                                 |            |                     |  |  |  |
| Handrails:                       | N/A              |          | Exhaust System:                           | No Damages Observed | Beacon Light:                   |            | No Damages Observed |  |  |  |
| Axles:                           | No Damages Ob    | served   |                                           |                     |                                 |            |                     |  |  |  |
| Engine Details                   |                  |          |                                           |                     |                                 |            |                     |  |  |  |
| Oil Dipstick:                    | High Level / Goo | od Color | Hydraulic<br>Compartment:                 | No Damages Observed | Engine Com                      | partment:  | No Damages Observed |  |  |  |
| Tires/Tracks                     |                  |          |                                           |                     |                                 |            |                     |  |  |  |
| Tires Brand Match:               | Yes              |          |                                           |                     |                                 |            |                     |  |  |  |
| Front Left Tire Condition:       | No Damages       | Observed | Front Left Tire Brand:                    | Galaxy              | Front Left 1                    | ïre Size:  | 15x19.5             |  |  |  |
| Front Right Tire Condition:      | See Notes        |          | Front Right Tire Brand:                   | Galaxy              | Front Right                     | Tire Size: | 15x19.5             |  |  |  |
| Rear Left Tire Condition:        | See Notes        |          | Rear Left Tire Brand:                     | Galaxy              | Rear Left T                     | re Size:   | 15x19.5             |  |  |  |
| Rear Right Tire Condition:       | No Damages       | Observed | Rear Right Tire Brand:                    | Galaxy              | Rear Right                      | Fire Size: | 15x19.5             |  |  |  |
| Observations / Comments          |                  |          |                                           |                     |                                 |            |                     |  |  |  |

#### **Observations / Comments**

The rear counterweight paint is scratched. The warning sticker on the control station in the basket is peeling off. The control station in the basket has paint splatter on it. The floor metal in the basket has paint splatter on it. The decal for the control panel on the unit is cracking. The hours on the unit appear to be low for the age of the unit, possibly indicating that the hour meter has been replaced. The information screen on the control station in the basket has a hole in the screen cover. The lower sheet metal on the basket appears to be slightly bent, and the paint is missing in areas while the decal is peeling off. The engine oil appears to be above the full mark on the dipstick. The wiper seal appears to have fallen out of the leveling cylinder on the front right cylinder. The front left steering cylinder appears to be oily and leaking where the chrome rod goes into the cylinder. The rear left tire has a cut on the sidewall and also has a screw stuck between the tread lugs. The front right tire has small cuts and gouges in the sidewall. During the inspection, a wet spot was seen under the unit, approximately in the center, indicating that the unit could possibly have a leak. It was confirmed with Ricky, the operator, that the beacon is not functioning, while the horn is operational.