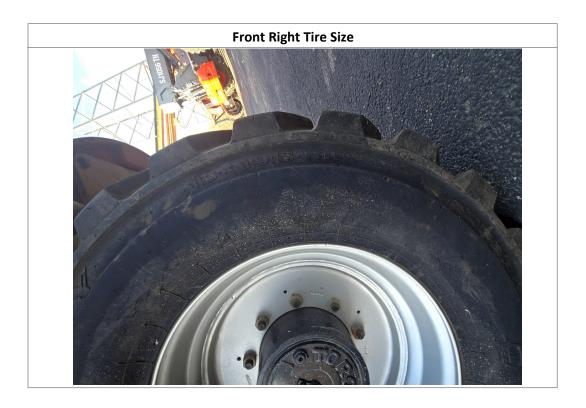

#### Disclaimer

| Inspection Details               |                  |          |                                           |                     |                                 |            |                     |  |  |  |
|----------------------------------|------------------|----------|-------------------------------------------|---------------------|---------------------------------|------------|---------------------|--|--|--|
| Unit Information                 |                  |          |                                           |                     |                                 |            |                     |  |  |  |
| Engine Hours: 451 - See Notes    |                  | 5        | EMS Warning Lights:                       |                     | No                              |            |                     |  |  |  |
| Interior Details                 |                  |          |                                           |                     |                                 |            |                     |  |  |  |
| Basket:                          | See Notes        |          | Pedals:                                   | No Damages Observed | Floorboard:                     |            | See Notes           |  |  |  |
| Switches and Controls:           | No Damages Ob    | served   | Arm Tilt Cylinder:                        | No                  | Arm Tilt Cylinder<br>Condition: |            | N/A                 |  |  |  |
| Boom Arm Extension<br>Cylinder:  | Yes              |          | Boom Arm Extension<br>Cylinder Condition: | No Damages Observed | Boom Lift Cylinder:             |            | Yes                 |  |  |  |
| Boom Lift Cylinder<br>Condition: | No Damages Ob    | served   | Steer Cylinder:                           | Yes                 | Steer Cylinder<br>Condition:    |            | See Notes           |  |  |  |
| Body Lift Cylinder:              | No               |          | Body Lift Cylinder<br>Condition:          | N/A                 |                                 |            |                     |  |  |  |
| Exterior Details                 |                  |          |                                           |                     |                                 |            |                     |  |  |  |
| Handrails:                       | N/A              |          | Exhaust System:                           | No Damages Observed | Beacon Light:                   |            | No Damages Observed |  |  |  |
| Axles:                           | No Damages Ob    | served   |                                           |                     |                                 |            |                     |  |  |  |
| Engine Details                   |                  |          |                                           |                     |                                 |            |                     |  |  |  |
| Oil Dipstick:                    | High Level / Goo | od Color | Hydraulic<br>Compartment:                 | No Damages Observed | Engine Com                      | partment:  | No Damages Observed |  |  |  |
| Tires/Tracks                     |                  |          |                                           |                     |                                 |            |                     |  |  |  |
| Tires Brand Match:               | Yes              |          |                                           |                     |                                 |            |                     |  |  |  |
| Front Left Tire Condition:       | No Damages       | Observed | Front Left Tire Brand:                    | Galaxy              | Front Left 1                    | ïre Size:  | 15x19.5             |  |  |  |
| Front Right Tire Condition:      | See Notes        |          | Front Right Tire Brand:                   | Galaxy              | Front Right                     | Tire Size: | 15x19.5             |  |  |  |
| Rear Left Tire Condition:        | See Notes        |          | Rear Left Tire Brand:                     | Galaxy              | Rear Left T                     | re Size:   | 15x19.5             |  |  |  |
| Rear Right Tire Condition:       | No Damages       | Observed | Rear Right Tire Brand:                    | Galaxy              | Rear Right                      | Fire Size: | 15x19.5             |  |  |  |
| Observations / Comments          |                  |          |                                           |                     |                                 |            |                     |  |  |  |