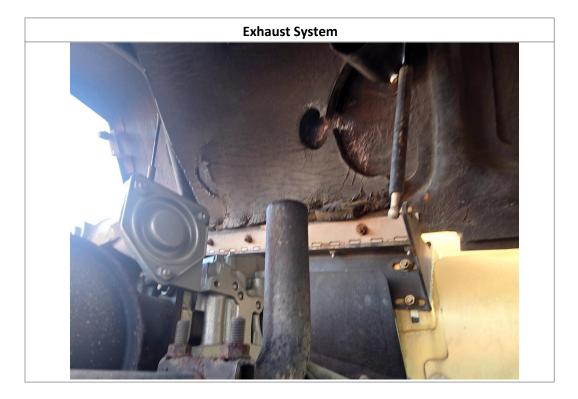

#### Disclaimer

| Inspection Details               |                  |          |                                           |                     |                                 |            |                     |  |  |  |
|----------------------------------|------------------|----------|-------------------------------------------|---------------------|---------------------------------|------------|---------------------|--|--|--|
| Unit Information                 |                  |          |                                           |                     |                                 |            |                     |  |  |  |
| Engine Hours: 451 - See Notes    |                  | 5        | EMS Warning Lights:                       |                     | No                              |            |                     |  |  |  |
| Interior Details                 |                  |          |                                           |                     |                                 |            |                     |  |  |  |
| Basket:                          | See Notes        |          | Pedals:                                   | No Damages Observed | Floorboard:                     |            | See Notes           |  |  |  |
| Switches and Controls:           | No Damages Ob    | served   | Arm Tilt Cylinder:                        | No                  | Arm Tilt Cylinder<br>Condition: |            | N/A                 |  |  |  |
| Boom Arm Extension<br>Cylinder:  | Yes              |          | Boom Arm Extension<br>Cylinder Condition: | No Damages Observed | Boom Lift Cylinder:             |            | Yes                 |  |  |  |
| Boom Lift Cylinder<br>Condition: | No Damages Ob    | served   | Steer Cylinder:                           | Yes                 | Steer Cylinder<br>Condition:    |            | See Notes           |  |  |  |
| Body Lift Cylinder:              | No               |          | Body Lift Cylinder<br>Condition:          | N/A                 |                                 |            |                     |  |  |  |
| Exterior Details                 |                  |          |                                           |                     |                                 |            |                     |  |  |  |
| Handrails:                       | N/A              |          | Exhaust System:                           | No Damages Observed | Beacon Light:                   |            | No Damages Observed |  |  |  |
| Axles:                           | No Damages Ob    | served   |                                           |                     |                                 |            |                     |  |  |  |
| Engine Details                   |                  |          |                                           |                     |                                 |            |                     |  |  |  |
| Oil Dipstick:                    | High Level / Goo | od Color | Hydraulic<br>Compartment:                 | No Damages Observed | Engine Com                      | partment:  | No Damages Observed |  |  |  |
| Tires/Tracks                     |                  |          |                                           |                     |                                 |            |                     |  |  |  |
| Tires Brand Match:               | Yes              |          |                                           |                     |                                 |            |                     |  |  |  |
| Front Left Tire Condition:       | No Damages       | Observed | Front Left Tire Brand:                    | Galaxy              | Front Left 1                    | ïre Size:  | 15x19.5             |  |  |  |
| Front Right Tire Condition:      | See Notes        |          | Front Right Tire Brand:                   | Galaxy              | Front Right                     | Tire Size: | 15x19.5             |  |  |  |
| Rear Left Tire Condition:        | See Notes        |          | Rear Left Tire Brand:                     | Galaxy              | Rear Left T                     | re Size:   | 15x19.5             |  |  |  |
| Rear Right Tire Condition:       | No Damages       | Observed | Rear Right Tire Brand:                    | Galaxy              | Rear Right                      | Fire Size: | 15x19.5             |  |  |  |
| Observations / Comments          |                  |          |                                           |                     |                                 |            |                     |  |  |  |