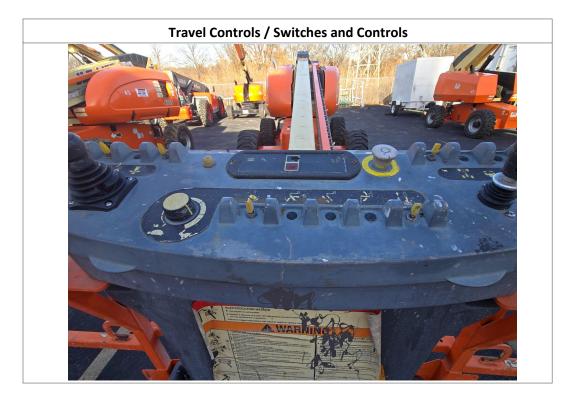

#### **Observations / Comments**

The rear counterweight paint is scratched. The warning sticker on the control station in the basket is peeling off. The control station in the basket has paint splatter on it. The floor metal in the basket has paint splatter on it. The decal for the control panel on the unit is cracking. The hours on the unit appear to be low for the age of the unit, possibly indicating that the hour meter has been replaced. The information screen on the control station in the basket has a hole in the screen cover. The lower sheet metal on the basket appears to be slightly bent, and the paint is missing in areas while the decal is peeling off. The engine oil appears to be above the full mark on the dipstick. The wiper seal appears to have fallen out of the leveling cylinder on the front right cylinder. The front left steering cylinder appears to be oily and leaking where the chrome rod goes into the cylinder. The rear left tire has a cut on the sidewall and also has a screw stuck between the tread lugs. The front right tire has small cuts and gouges in the sidewall. During the inspection, a wet spot was seen under the unit, approximately in the center, indicating that the unit could possibly have a leak. It was confirmed with Ricky, the operator, that the beacon is not functioning, while the horn is operational.