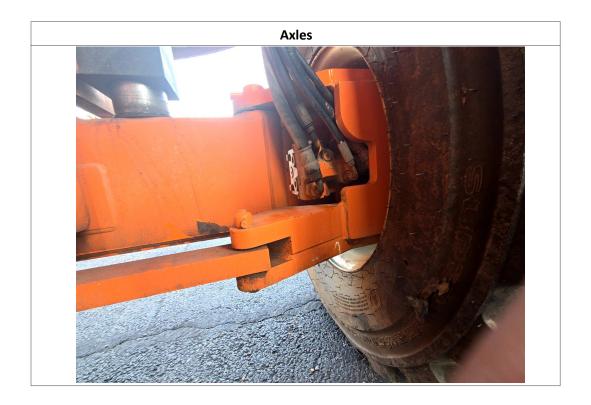

#### Disclaimer

| Inspection Details               |                  |          |                                           |                     |                                 |            |                     |  |  |  |
|----------------------------------|------------------|----------|-------------------------------------------|---------------------|---------------------------------|------------|---------------------|--|--|--|
| Unit Information                 |                  |          |                                           |                     |                                 |            |                     |  |  |  |
| Engine Hours: 451 - See Notes    |                  | 5        | EMS Warning Lights:                       |                     | No                              |            |                     |  |  |  |
| Interior Details                 |                  |          |                                           |                     |                                 |            |                     |  |  |  |
| Basket:                          | See Notes        |          | Pedals:                                   | No Damages Observed | Floorboard:                     |            | See Notes           |  |  |  |
| Switches and Controls:           | No Damages Ob    | served   | Arm Tilt Cylinder:                        | No                  | Arm Tilt Cylinder<br>Condition: |            | N/A                 |  |  |  |
| Boom Arm Extension<br>Cylinder:  | Yes              |          | Boom Arm Extension<br>Cylinder Condition: | No Damages Observed | Boom Lift Cylinder:             |            | Yes                 |  |  |  |
| Boom Lift Cylinder<br>Condition: | No Damages Ob    | served   | Steer Cylinder:                           | Yes                 | Steer Cylinder<br>Condition:    |            | See Notes           |  |  |  |
| Body Lift Cylinder:              | No               |          | Body Lift Cylinder<br>Condition:          | N/A                 |                                 |            |                     |  |  |  |
| Exterior Details                 |                  |          |                                           |                     |                                 |            |                     |  |  |  |
| Handrails:                       | N/A              |          | Exhaust System:                           | No Damages Observed | Beacon Light:                   |            | No Damages Observed |  |  |  |
| Axles:                           | No Damages Ob    | served   |                                           |                     |                                 |            |                     |  |  |  |
| Engine Details                   |                  |          |                                           |                     |                                 |            |                     |  |  |  |
| Oil Dipstick:                    | High Level / Goo | od Color | Hydraulic<br>Compartment:                 | No Damages Observed | Engine Com                      | partment:  | No Damages Observed |  |  |  |
| Tires/Tracks                     |                  |          |                                           |                     |                                 |            |                     |  |  |  |
| Tires Brand Match:               | Yes              |          |                                           |                     |                                 |            |                     |  |  |  |
| Front Left Tire Condition:       | No Damages       | Observed | Front Left Tire Brand:                    | Galaxy              | Front Left 1                    | ïre Size:  | 15x19.5             |  |  |  |
| Front Right Tire Condition:      | See Notes        |          | Front Right Tire Brand:                   | Galaxy              | Front Right                     | Tire Size: | 15x19.5             |  |  |  |
| Rear Left Tire Condition:        | See Notes        |          | Rear Left Tire Brand:                     | Galaxy              | Rear Left T                     | re Size:   | 15x19.5             |  |  |  |
| Rear Right Tire Condition:       | No Damages       | Observed | Rear Right Tire Brand:                    | Galaxy              | Rear Right                      | Fire Size: | 15x19.5             |  |  |  |
| Observations / Comments          |                  |          |                                           |                     |                                 |            |                     |  |  |  |