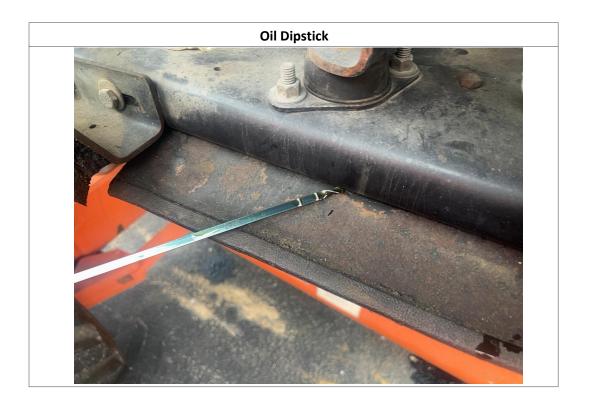

#### Disclaimer

| Inspection Details               |                  |          |                                           |                     |                                 |            |                     |  |  |  |
|----------------------------------|------------------|----------|-------------------------------------------|---------------------|---------------------------------|------------|---------------------|--|--|--|
| Unit Information                 |                  |          |                                           |                     |                                 |            |                     |  |  |  |
| Engine Hours: 451 - See Notes    |                  | 5        | EMS Warning Lights:                       |                     | No                              |            |                     |  |  |  |
| Interior Details                 |                  |          |                                           |                     |                                 |            |                     |  |  |  |
| Basket:                          | See Notes        |          | Pedals:                                   | No Damages Observed | Floorboard:                     |            | See Notes           |  |  |  |
| Switches and Controls:           | No Damages Ob    | served   | Arm Tilt Cylinder:                        | No                  | Arm Tilt Cylinder<br>Condition: |            | N/A                 |  |  |  |
| Boom Arm Extension<br>Cylinder:  | Yes              |          | Boom Arm Extension<br>Cylinder Condition: | No Damages Observed | Boom Lift Cylinder:             |            | Yes                 |  |  |  |
| Boom Lift Cylinder<br>Condition: | No Damages Ob    | served   | Steer Cylinder:                           | Yes                 | Steer Cylinder<br>Condition:    |            | See Notes           |  |  |  |
| Body Lift Cylinder:              | No               |          | Body Lift Cylinder<br>Condition:          | N/A                 |                                 |            |                     |  |  |  |
| Exterior Details                 |                  |          |                                           |                     |                                 |            |                     |  |  |  |
| Handrails:                       | N/A              |          | Exhaust System:                           | No Damages Observed | Beacon Light:                   |            | No Damages Observed |  |  |  |
| Axles:                           | No Damages Ob    | served   |                                           |                     |                                 |            |                     |  |  |  |
| Engine Details                   |                  |          |                                           |                     |                                 |            |                     |  |  |  |
| Oil Dipstick:                    | High Level / Goo | od Color | Hydraulic<br>Compartment:                 | No Damages Observed | Engine Com                      | partment:  | No Damages Observed |  |  |  |
| Tires/Tracks                     |                  |          |                                           |                     |                                 |            |                     |  |  |  |
| Tires Brand Match:               | Yes              |          |                                           |                     |                                 |            |                     |  |  |  |
| Front Left Tire Condition:       | No Damages       | Observed | Front Left Tire Brand:                    | Galaxy              | Front Left 1                    | ïre Size:  | 15x19.5             |  |  |  |
| Front Right Tire Condition:      | See Notes        |          | Front Right Tire Brand:                   | Galaxy              | Front Right                     | Tire Size: | 15x19.5             |  |  |  |
| Rear Left Tire Condition:        | See Notes        |          | Rear Left Tire Brand:                     | Galaxy              | Rear Left T                     | re Size:   | 15x19.5             |  |  |  |
| Rear Right Tire Condition:       | No Damages       | Observed | Rear Right Tire Brand:                    | Galaxy              | Rear Right                      | Fire Size: | 15x19.5             |  |  |  |
| Observations / Comments          |                  |          |                                           |                     |                                 |            |                     |  |  |  |

#### **Observations / Comments**

The rear counterweight paint is scratched. The warning sticker on the control station in the basket is peeling off. The control station in the basket has paint splatter on it. The floor metal in the basket has paint splatter on it. The decal for the control panel on the unit is cracking. The hours on the unit appear to be low for the age of the unit, possibly indicating that the hour meter has been replaced. The information screen on the control station in the basket has a hole in the screen cover. The lower sheet metal on the basket appears to be slightly bent, and the paint is missing in areas while the decal is peeling off. The engine oil appears to be above the full mark on the dipstick. The wiper seal appears to have fallen out of the leveling cylinder on the front right cylinder. The front left steering cylinder appears to be oily and leaking where the chrome rod goes into the cylinder. The rear left tire has a cut on the sidewall and also has a screw stuck between the tread lugs. The front right tire has small cuts and gouges in the sidewall. During the inspection, a wet spot was seen under the unit, approximately in the center, indicating that the unit could possibly have a leak. It was confirmed with Ricky, the operator, that the beacon is not functioning, while the horn is operational.