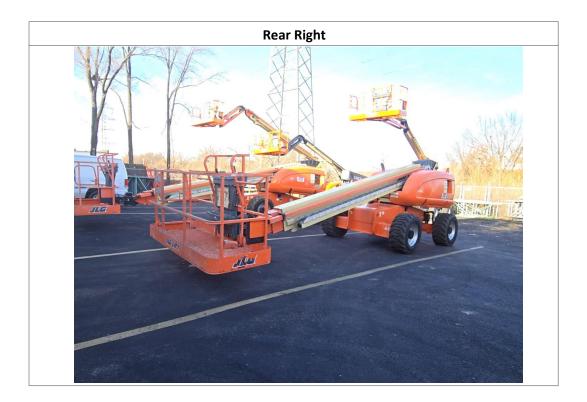

#### **Observations / Comments**

The rear counterweight paint is scratched. The warning sticker on the control station in the basket is peeling off. The control station in the basket has paint splatter on it. The floor metal in the basket has paint splatter on it. The decal for the control panel on the unit is cracking. The hours on the unit appear to be low for the age of the unit, possibly indicating that the hour meter has been replaced. The information screen on the control station in the basket has a hole in the screen cover. The lower sheet metal on the basket appears to be slightly bent, and the paint is missing in areas while the decal is peeling off. The engine oil appears to be above the full mark on the dipstick. The wiper seal appears to have fallen out of the leveling cylinder on the front right cylinder. The front left steering cylinder appears to be oily and leaking where the chrome rod goes into the cylinder. The rear left tire has a cut on the sidewall and also has a screw stuck between the tread lugs. The front right tire has small cuts and gouges in the sidewall. During the inspection, a wet spot was seen under the unit, approximately in the center, indicating that the unit could possibly have a leak. It was confirmed with Ricky, the operator, that the beacon is not functioning, while the horn is operational.