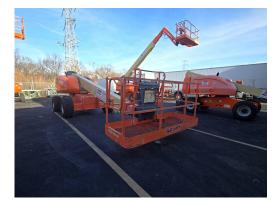

#### **Observations / Comments**

The rear counterweight paint is scratched. The warning sticker on the control station in the basket is peeling off. The control station in the basket has paint splatter on it. The floor metal in the basket has paint splatter on it. The decal for the control panel on the unit is cracking. The hours on the unit appear to be low for the age of the unit, possibly indicating that the hour meter has been replaced. The information screen on the control station in the basket has a hole in the screen cover. The lower sheet metal on the basket appears to be slightly bent, and the paint is missing in areas while the decal is peeling off. The engine oil appears to be above the full mark on the dipstick. The wiper seal appears to have fallen out of the leveling cylinder on the front right cylinder. The front left steering cylinder appears to be oily and leaking where the chrome rod goes into the cylinder. The rear left tire has a cut on the sidewall and also has a screw stuck between the tread lugs. The front right tire has small cuts and gouges in the sidewall. During the inspection, a wet spot was seen under the unit, approximately in the center, indicating that the unit could possibly have a leak. It was confirmed with Ricky, the operator, that the beacon is not functioning, while the horn is operational.