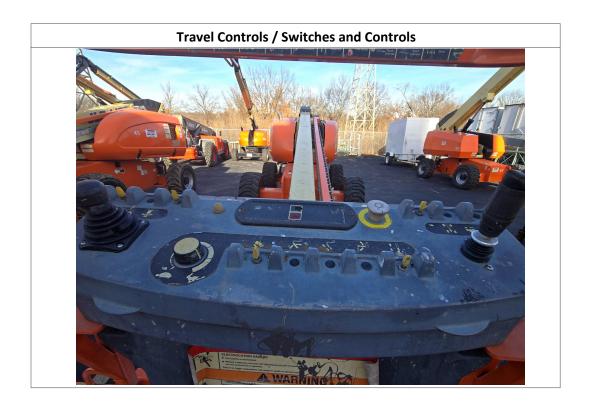

#### **Observations / Comments**

The rear counterweight paint is scratched. The warning sticker on the control station in the basket is peeling off. The control station in the basket has paint splatter on it. The floor metal in the basket has paint splatter on it. The decal for the control panel on the unit is cracking. The hours on the unit appear to be low for the age of the unit, possibly indicating that the hour meter has been replaced. The information screen on the control station in the basket has a hole in the screen cover. The lower sheet metal on the basket appears to be slightly bent, and the paint is missing in areas while the decal is peeling off. The engine oil appears to be above the full mark on the dipstick. The wiper seal appears to have fallen out of the leveling cylinder on the front right cylinder. The front left steering cylinder appears to be oily and leaking where the chrome rod goes into the cylinder. The rear left tire has a cut on the sidewall and also has a screw stuck between the tread lugs. The front right tire has small cuts and gouges in the sidewall. During the inspection, a wet spot was seen under the unit, approximately in the center, indicating that the unit could possibly have a leak. It was confirmed with Ricky, the operator, that the beacon is not functioning, while the horn is operational.