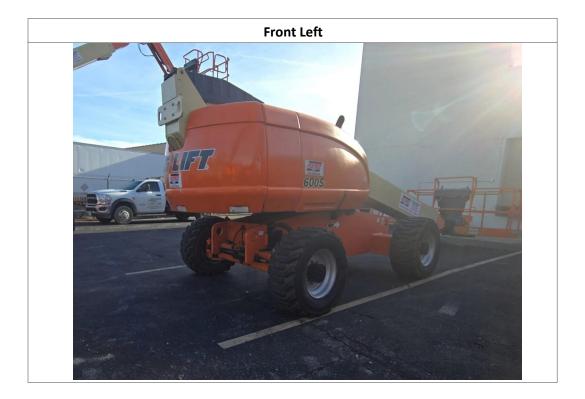

#### **Observations / Comments**

The rear counterweight paint is scratched. The warning sticker on the control station in the basket is peeling off. The control station in the basket has paint splatter on it. The floor metal in the basket has paint splatter on it. The decal for the control panel on the unit is cracking. The hours on the unit appear to be low for the age of the unit, possibly indicating that the hour meter has been replaced. The information screen on the control station in the basket has a hole in the screen cover. The lower sheet metal on the basket appears to be slightly bent, and the paint is missing in areas while the decal is peeling off. The engine oil appears to be above the full mark on the dipstick. The wiper seal appears to have fallen out of the leveling cylinder on the front right cylinder. The front left steering cylinder appears to be oily and leaking where the chrome rod goes into the cylinder. The rear left tire has a cut on the sidewall and also has a screw stuck between the tread lugs. The front right tire has small cuts and gouges in the sidewall. During the inspection, a wet spot was seen under the unit, approximately in the center, indicating that the unit could possibly have a leak. It was confirmed with Ricky, the operator, that the beacon is not functioning, while the horn is operational.