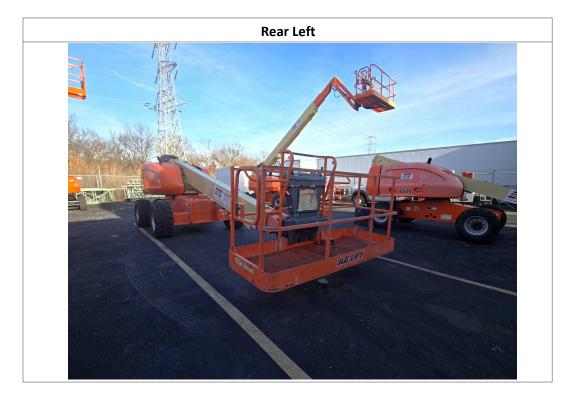

#### **Observations / Comments**

The rear counterweight paint is scratched. The warning sticker on the control station in the basket is peeling off. The control station in the basket has paint splatter on it. The floor metal in the basket has paint splatter on it. The decal for the control panel on the unit is cracking. The hours on the unit appear to be low for the age of the unit, possibly indicating that the hour meter has been replaced. The information screen on the control station in the basket has a hole in the screen cover. The lower sheet metal on the basket appears to be slightly bent, and the paint is missing in areas while the decal is peeling off. The engine oil appears to be above the full mark on the dipstick. The wiper seal appears to have fallen out of the leveling cylinder on the front right cylinder. The front left steering cylinder appears to be oily and leaking where the chrome rod goes into the cylinder. The rear left tire has a cut on the sidewall and also has a screw stuck between the tread lugs. The front right tire has small cuts and gouges in the sidewall. During the inspection, a wet spot was seen under the unit, approximately in the center, indicating that the unit could possibly have a leak. It was confirmed with Ricky, the operator, that the beacon is not functioning, while the horn is operational.