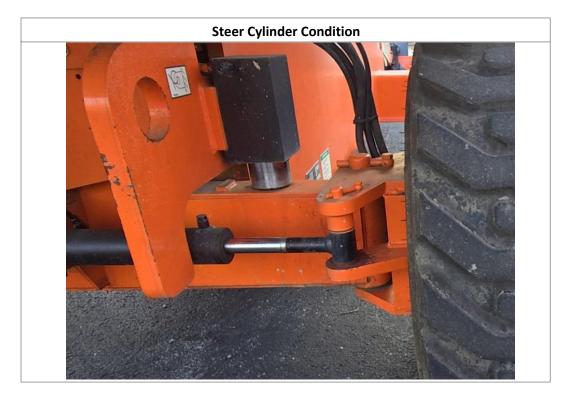

#### Disclaimer

| Inspection Details               |                  |          |                                           |                     |                                 |            |                     |  |  |  |
|----------------------------------|------------------|----------|-------------------------------------------|---------------------|---------------------------------|------------|---------------------|--|--|--|
| Unit Information                 |                  |          |                                           |                     |                                 |            |                     |  |  |  |
| Engine Hours: 451 - See Notes    |                  | 5        | EMS Warning Lights:                       |                     | No                              |            |                     |  |  |  |
| Interior Details                 |                  |          |                                           |                     |                                 |            |                     |  |  |  |
| Basket:                          | See Notes        |          | Pedals:                                   | No Damages Observed | Floorboard:                     |            | See Notes           |  |  |  |
| Switches and Controls:           | No Damages Ob    | served   | Arm Tilt Cylinder:                        | No                  | Arm Tilt Cylinder<br>Condition: |            | N/A                 |  |  |  |
| Boom Arm Extension<br>Cylinder:  | Yes              |          | Boom Arm Extension<br>Cylinder Condition: | No Damages Observed | Boom Lift Cylinder:             |            | Yes                 |  |  |  |
| Boom Lift Cylinder<br>Condition: | No Damages Ob    | served   | Steer Cylinder:                           | Yes                 | Steer Cylinder<br>Condition:    |            | See Notes           |  |  |  |
| Body Lift Cylinder:              | No               |          | Body Lift Cylinder<br>Condition:          | N/A                 |                                 |            |                     |  |  |  |
| Exterior Details                 |                  |          |                                           |                     |                                 |            |                     |  |  |  |
| Handrails:                       | N/A              |          | Exhaust System:                           | No Damages Observed | Beacon Light:                   |            | No Damages Observed |  |  |  |
| Axles:                           | No Damages Ob    | served   |                                           |                     |                                 |            |                     |  |  |  |
| Engine Details                   |                  |          |                                           |                     |                                 |            |                     |  |  |  |
| Oil Dipstick:                    | High Level / Goo | od Color | Hydraulic<br>Compartment:                 | No Damages Observed | Engine Com                      | partment:  | No Damages Observed |  |  |  |
| Tires/Tracks                     |                  |          |                                           |                     |                                 |            |                     |  |  |  |
| Tires Brand Match:               | Yes              |          |                                           |                     |                                 |            |                     |  |  |  |
| Front Left Tire Condition:       | No Damages       | Observed | Front Left Tire Brand:                    | Galaxy              | Front Left 1                    | ïre Size:  | 15x19.5             |  |  |  |
| Front Right Tire Condition:      | See Notes        |          | Front Right Tire Brand:                   | Galaxy              | Front Right                     | Tire Size: | 15x19.5             |  |  |  |
| Rear Left Tire Condition:        | See Notes        |          | Rear Left Tire Brand:                     | Galaxy              | Rear Left T                     | re Size:   | 15x19.5             |  |  |  |
| Rear Right Tire Condition:       | No Damages       | Observed | Rear Right Tire Brand:                    | Galaxy              | Rear Right                      | Fire Size: | 15x19.5             |  |  |  |
| Observations / Comments          |                  |          |                                           |                     |                                 |            |                     |  |  |  |

#### **Observations / Comments**

The rear counterweight paint is scratched. The warning sticker on the control station in the basket is peeling off. The control station in the basket has paint splatter on it. The floor metal in the basket has paint splatter on it. The decal for the control panel on the unit is cracking. The hours on the unit appear to be low for the age of the unit, possibly indicating that the hour meter has been replaced. The information screen on the control station in the basket has a hole in the screen cover. The lower sheet metal on the basket appears to be slightly bent, and the paint is missing in areas while the decal is peeling off. The engine oil appears to be above the full mark on the dipstick. The wiper seal appears to have fallen out of the leveling cylinder on the front right cylinder. The front left steering cylinder appears to be oily and leaking where the chrome rod goes into the cylinder. The rear left tire has a cut on the sidewall and also has a screw stuck between the tread lugs. The front right tire has small cuts and gouges in the sidewall. During the inspection, a wet spot was seen under the unit, approximately in the center, indicating that the unit could possibly have a leak. It was confirmed with Ricky, the operator, that the beacon is not functioning, while the horn is operational.