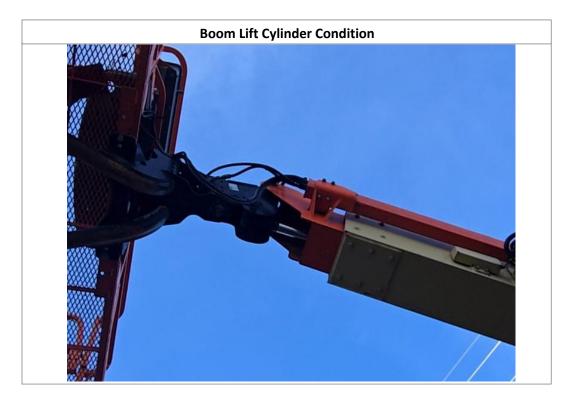

#### Disclaimer

| Inspection Details               |                  |          |                                           |                     |                                 |            |                     |  |  |  |
|----------------------------------|------------------|----------|-------------------------------------------|---------------------|---------------------------------|------------|---------------------|--|--|--|
| Unit Information                 |                  |          |                                           |                     |                                 |            |                     |  |  |  |
| Engine Hours: 451 - See Notes    |                  | 5        | EMS Warning Lights:                       |                     | No                              |            |                     |  |  |  |
| Interior Details                 |                  |          |                                           |                     |                                 |            |                     |  |  |  |
| Basket:                          | See Notes        |          | Pedals:                                   | No Damages Observed | Floorboard:                     |            | See Notes           |  |  |  |
| Switches and Controls:           | No Damages Ob    | served   | Arm Tilt Cylinder:                        | No                  | Arm Tilt Cylinder<br>Condition: |            | N/A                 |  |  |  |
| Boom Arm Extension<br>Cylinder:  | Yes              |          | Boom Arm Extension<br>Cylinder Condition: | No Damages Observed | Boom Lift Cylinder:             |            | Yes                 |  |  |  |
| Boom Lift Cylinder<br>Condition: | No Damages Ob    | served   | Steer Cylinder:                           | Yes                 | Steer Cylinder<br>Condition:    |            | See Notes           |  |  |  |
| Body Lift Cylinder:              | No               |          | Body Lift Cylinder<br>Condition:          | N/A                 |                                 |            |                     |  |  |  |
| Exterior Details                 |                  |          |                                           |                     |                                 |            |                     |  |  |  |
| Handrails:                       | N/A              |          | Exhaust System:                           | No Damages Observed | Beacon Light:                   |            | No Damages Observed |  |  |  |
| Axles:                           | No Damages Ob    | served   |                                           |                     |                                 |            |                     |  |  |  |
| Engine Details                   |                  |          |                                           |                     |                                 |            |                     |  |  |  |
| Oil Dipstick:                    | High Level / Goo | od Color | Hydraulic<br>Compartment:                 | No Damages Observed | Engine Com                      | partment:  | No Damages Observed |  |  |  |
| Tires/Tracks                     |                  |          |                                           |                     |                                 |            |                     |  |  |  |
| Tires Brand Match:               | Yes              |          |                                           |                     |                                 |            |                     |  |  |  |
| Front Left Tire Condition:       | No Damages       | Observed | Front Left Tire Brand:                    | Galaxy              | Front Left 1                    | ïre Size:  | 15x19.5             |  |  |  |
| Front Right Tire Condition:      | See Notes        |          | Front Right Tire Brand:                   | Galaxy              | Front Right                     | Tire Size: | 15x19.5             |  |  |  |
| Rear Left Tire Condition:        | See Notes        |          | Rear Left Tire Brand:                     | Galaxy              | Rear Left T                     | re Size:   | 15x19.5             |  |  |  |
| Rear Right Tire Condition:       | No Damages       | Observed | Rear Right Tire Brand:                    | Galaxy              | Rear Right                      | Fire Size: | 15x19.5             |  |  |  |
| Observations / Comments          |                  |          |                                           |                     |                                 |            |                     |  |  |  |