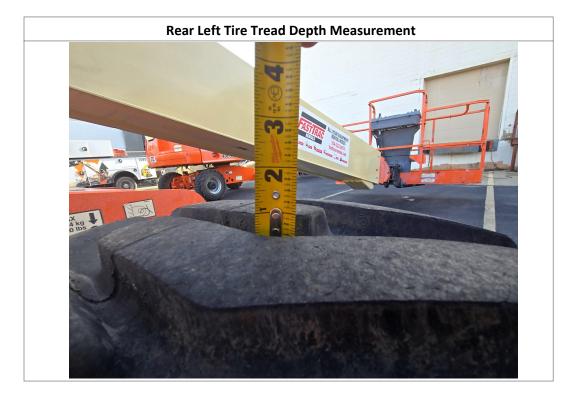

#### Disclaimer

| Inspection Details               |                  |          |                                           |                     |                                 |            |                     |  |  |  |
|----------------------------------|------------------|----------|-------------------------------------------|---------------------|---------------------------------|------------|---------------------|--|--|--|
| Unit Information                 |                  |          |                                           |                     |                                 |            |                     |  |  |  |
| Engine Hours: 451 - See Notes    |                  | 5        | EMS Warning Lights:                       |                     | No                              |            |                     |  |  |  |
| Interior Details                 |                  |          |                                           |                     |                                 |            |                     |  |  |  |
| Basket:                          | See Notes        |          | Pedals:                                   | No Damages Observed | Floorboard:                     |            | See Notes           |  |  |  |
| Switches and Controls:           | No Damages Ob    | served   | Arm Tilt Cylinder:                        | No                  | Arm Tilt Cylinder<br>Condition: |            | N/A                 |  |  |  |
| Boom Arm Extension<br>Cylinder:  | Yes              |          | Boom Arm Extension<br>Cylinder Condition: | No Damages Observed | Boom Lift Cylinder:             |            | Yes                 |  |  |  |
| Boom Lift Cylinder<br>Condition: | No Damages Ob    | served   | Steer Cylinder:                           | Yes                 | Steer Cylinder<br>Condition:    |            | See Notes           |  |  |  |
| Body Lift Cylinder:              | No               |          | Body Lift Cylinder<br>Condition:          | N/A                 |                                 |            |                     |  |  |  |
| Exterior Details                 |                  |          |                                           |                     |                                 |            |                     |  |  |  |
| Handrails:                       | N/A              |          | Exhaust System:                           | No Damages Observed | Beacon Light:                   |            | No Damages Observed |  |  |  |
| Axles:                           | No Damages Ob    | served   |                                           |                     |                                 |            |                     |  |  |  |
| Engine Details                   |                  |          |                                           |                     |                                 |            |                     |  |  |  |
| Oil Dipstick:                    | High Level / Goo | od Color | Hydraulic<br>Compartment:                 | No Damages Observed | Engine Com                      | partment:  | No Damages Observed |  |  |  |
| Tires/Tracks                     |                  |          |                                           |                     |                                 |            |                     |  |  |  |
| Tires Brand Match:               | Yes              |          |                                           |                     |                                 |            |                     |  |  |  |
| Front Left Tire Condition:       | No Damages       | Observed | Front Left Tire Brand:                    | Galaxy              | Front Left 1                    | ïre Size:  | 15x19.5             |  |  |  |
| Front Right Tire Condition:      | See Notes        |          | Front Right Tire Brand:                   | Galaxy              | Front Right                     | Tire Size: | 15x19.5             |  |  |  |
| Rear Left Tire Condition:        | See Notes        |          | Rear Left Tire Brand:                     | Galaxy              | Rear Left T                     | re Size:   | 15x19.5             |  |  |  |
| Rear Right Tire Condition:       | No Damages       | Observed | Rear Right Tire Brand:                    | Galaxy              | Rear Right                      | Fire Size: | 15x19.5             |  |  |  |
| Observations / Comments          |                  |          |                                           |                     |                                 |            |                     |  |  |  |