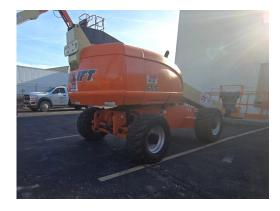

ASPEN

|  | Inspection Detail          |               |       |           |  |  |
|--|----------------------------|---------------|-------|-----------|--|--|
|  | Client:                    | Boom & Bucket |       |           |  |  |
|  | Inspected by:              |               |       |           |  |  |
|  | Location of<br>Inspection: |               | ××××× |           |  |  |
|  | Phone No/Email:            |               | ××××× |           |  |  |
|  | Date of Inspection:        | 12/20/2024    | Job#: |           |  |  |
|  | Year:                      | 2006          | Make: | JLG       |  |  |
|  | Model:                     | 600S          | VIN:  | 300088672 |  |  |

#### **Observations / Comments**

The rear counterweight paint is scratched. The warning sticker on the control station in the basket is peeling off. The control station in the basket has paint splatter on it. The floor metal in the basket has paint splatter on it. The decal for the control panel on the unit is cracking. The hours on the unit appear to be low for the age of the unit, possibly indicating that the hour meter has been replaced. The information screen on the control station in the basket has a hole in the screen cover. The lower sheet metal on the basket appears to be slightly bent, and the paint is missing in areas while the decal is peeling off. The engine oil appears to be above the full mark on the dipstick. The wiper seal appears to have fallen out of the leveling cylinder on the front right cylinder. The front left steering cylinder appears to be oily and leaking where the chrome rod goes into the cylinder. The rear left tire has a cut on the sidewall and also has a screw stuck between the tread lugs. The front right tire has small cuts and gouges in the sidewall. During the inspection, a wet spot was seen under the unit, approximately in the center, indicating that the unit could possibly have a leak. It was confirmed with Ricky, the operator, that the beacon is not functioning, while the horn is operational.