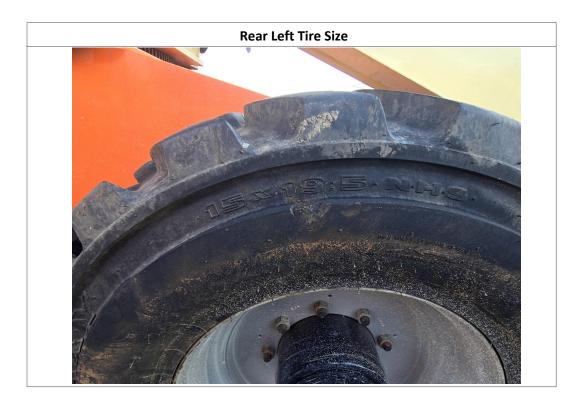

#### Disclaimer

| Inspection Details               |                  |          |                                           |                     |                                 |            |                     |  |  |  |
|----------------------------------|------------------|----------|-------------------------------------------|---------------------|---------------------------------|------------|---------------------|--|--|--|
| Unit Information                 |                  |          |                                           |                     |                                 |            |                     |  |  |  |
| Engine Hours: 451 - See Notes    |                  | 5        | EMS Warning Lights:                       |                     | No                              |            |                     |  |  |  |
| Interior Details                 |                  |          |                                           |                     |                                 |            |                     |  |  |  |
| Basket:                          | See Notes        |          | Pedals:                                   | No Damages Observed | Floorboard:                     |            | See Notes           |  |  |  |
| Switches and Controls:           | No Damages Ob    | served   | Arm Tilt Cylinder:                        | No                  | Arm Tilt Cylinder<br>Condition: |            | N/A                 |  |  |  |
| Boom Arm Extension<br>Cylinder:  | Yes              |          | Boom Arm Extension<br>Cylinder Condition: | No Damages Observed | Boom Lift Cylinder:             |            | Yes                 |  |  |  |
| Boom Lift Cylinder<br>Condition: | No Damages Ob    | served   | Steer Cylinder:                           | Yes                 | Steer Cylinder<br>Condition:    |            | See Notes           |  |  |  |
| Body Lift Cylinder:              | No               |          | Body Lift Cylinder<br>Condition:          | N/A                 |                                 |            |                     |  |  |  |
| Exterior Details                 |                  |          |                                           |                     |                                 |            |                     |  |  |  |
| Handrails:                       | N/A              |          | Exhaust System:                           | No Damages Observed | Beacon Light:                   |            | No Damages Observed |  |  |  |
| Axles:                           | No Damages Ob    | served   |                                           |                     |                                 |            |                     |  |  |  |
| Engine Details                   |                  |          |                                           |                     |                                 |            |                     |  |  |  |
| Oil Dipstick:                    | High Level / Goo | od Color | Hydraulic<br>Compartment:                 | No Damages Observed | Engine Com                      | partment:  | No Damages Observed |  |  |  |
| Tires/Tracks                     |                  |          |                                           |                     |                                 |            |                     |  |  |  |
| Tires Brand Match:               | Yes              |          |                                           |                     |                                 |            |                     |  |  |  |
| Front Left Tire Condition:       | No Damages       | Observed | Front Left Tire Brand:                    | Galaxy              | Front Left 1                    | ïre Size:  | 15x19.5             |  |  |  |
| Front Right Tire Condition:      | See Notes        |          | Front Right Tire Brand:                   | Galaxy              | Front Right                     | Tire Size: | 15x19.5             |  |  |  |
| Rear Left Tire Condition:        | See Notes        |          | Rear Left Tire Brand:                     | Galaxy              | Rear Left T                     | re Size:   | 15x19.5             |  |  |  |
| Rear Right Tire Condition:       | No Damages       | Observed | Rear Right Tire Brand:                    | Galaxy              | Rear Right                      | Fire Size: | 15x19.5             |  |  |  |
| Observations / Comments          |                  |          |                                           |                     |                                 |            |                     |  |  |  |