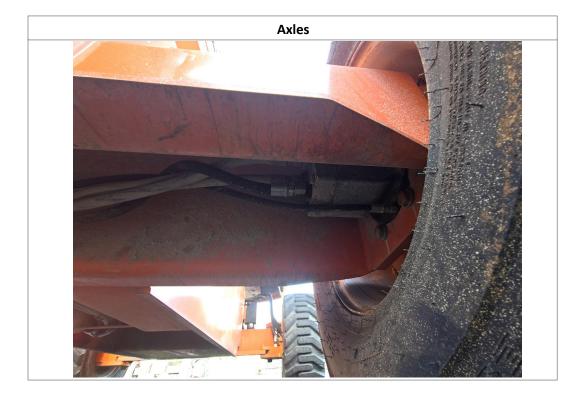

#### Disclaimer

| Inspection Details               |                  |          |                                           |                     |                                 |            |                     |  |  |  |
|----------------------------------|------------------|----------|-------------------------------------------|---------------------|---------------------------------|------------|---------------------|--|--|--|
| Unit Information                 |                  |          |                                           |                     |                                 |            |                     |  |  |  |
| Engine Hours: 451 - See Notes    |                  | 5        | EMS Warning Lights:                       |                     | No                              |            |                     |  |  |  |
| Interior Details                 |                  |          |                                           |                     |                                 |            |                     |  |  |  |
| Basket:                          | See Notes        |          | Pedals:                                   | No Damages Observed | Floorboard:                     |            | See Notes           |  |  |  |
| Switches and Controls:           | No Damages Ob    | served   | Arm Tilt Cylinder:                        | No                  | Arm Tilt Cylinder<br>Condition: |            | N/A                 |  |  |  |
| Boom Arm Extension<br>Cylinder:  | Yes              |          | Boom Arm Extension<br>Cylinder Condition: | No Damages Observed | Boom Lift Cylinder:             |            | Yes                 |  |  |  |
| Boom Lift Cylinder<br>Condition: | No Damages Ob    | served   | Steer Cylinder:                           | Yes                 | Steer Cylinder<br>Condition:    |            | See Notes           |  |  |  |
| Body Lift Cylinder:              | No               |          | Body Lift Cylinder<br>Condition:          | N/A                 |                                 |            |                     |  |  |  |
| Exterior Details                 |                  |          |                                           |                     |                                 |            |                     |  |  |  |
| Handrails:                       | N/A              |          | Exhaust System:                           | No Damages Observed | Beacon Light:                   |            | No Damages Observed |  |  |  |
| Axles:                           | No Damages Ob    | served   |                                           |                     |                                 |            |                     |  |  |  |
| Engine Details                   |                  |          |                                           |                     |                                 |            |                     |  |  |  |
| Oil Dipstick:                    | High Level / Goo | od Color | Hydraulic<br>Compartment:                 | No Damages Observed | Engine Com                      | partment:  | No Damages Observed |  |  |  |
| Tires/Tracks                     |                  |          |                                           |                     |                                 |            |                     |  |  |  |
| Tires Brand Match:               | Yes              |          |                                           |                     |                                 |            |                     |  |  |  |
| Front Left Tire Condition:       | No Damages       | Observed | Front Left Tire Brand:                    | Galaxy              | Front Left 1                    | ïre Size:  | 15x19.5             |  |  |  |
| Front Right Tire Condition:      | See Notes        |          | Front Right Tire Brand:                   | Galaxy              | Front Right                     | Tire Size: | 15x19.5             |  |  |  |
| Rear Left Tire Condition:        | See Notes        |          | Rear Left Tire Brand:                     | Galaxy              | Rear Left T                     | re Size:   | 15x19.5             |  |  |  |
| Rear Right Tire Condition:       | No Damages       | Observed | Rear Right Tire Brand:                    | Galaxy              | Rear Right                      | Fire Size: | 15x19.5             |  |  |  |
| Observations / Comments          |                  |          |                                           |                     |                                 |            |                     |  |  |  |