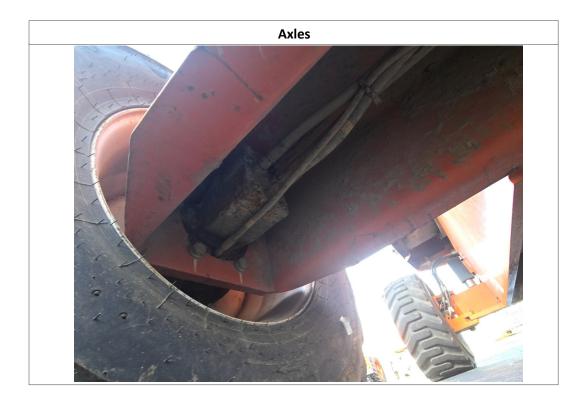

#### Disclaimer

| Inspection Details               |                  |          |                                           |                     |                                 |            |                     |  |  |  |
|----------------------------------|------------------|----------|-------------------------------------------|---------------------|---------------------------------|------------|---------------------|--|--|--|
| Unit Information                 |                  |          |                                           |                     |                                 |            |                     |  |  |  |
| Engine Hours: 451 - See Notes    |                  | 5        | EMS Warning Lights:                       |                     | No                              |            |                     |  |  |  |
| Interior Details                 |                  |          |                                           |                     |                                 |            |                     |  |  |  |
| Basket:                          | See Notes        |          | Pedals:                                   | No Damages Observed | Floorboard:                     |            | See Notes           |  |  |  |
| Switches and Controls:           | No Damages Ob    | served   | Arm Tilt Cylinder:                        | No                  | Arm Tilt Cylinder<br>Condition: |            | N/A                 |  |  |  |
| Boom Arm Extension<br>Cylinder:  | Yes              |          | Boom Arm Extension<br>Cylinder Condition: | No Damages Observed | Boom Lift Cylinder:             |            | Yes                 |  |  |  |
| Boom Lift Cylinder<br>Condition: | No Damages Ob    | served   | Steer Cylinder:                           | Yes                 | Steer Cylinder<br>Condition:    |            | See Notes           |  |  |  |
| Body Lift Cylinder:              | No               |          | Body Lift Cylinder<br>Condition:          | N/A                 |                                 |            |                     |  |  |  |
| Exterior Details                 |                  |          |                                           |                     |                                 |            |                     |  |  |  |
| Handrails:                       | N/A              |          | Exhaust System:                           | No Damages Observed | Beacon Light:                   |            | No Damages Observed |  |  |  |
| Axles:                           | No Damages Ob    | served   |                                           |                     |                                 |            |                     |  |  |  |
| Engine Details                   |                  |          |                                           |                     |                                 |            |                     |  |  |  |
| Oil Dipstick:                    | High Level / Goo | od Color | Hydraulic<br>Compartment:                 | No Damages Observed | Engine Com                      | partment:  | No Damages Observed |  |  |  |
| Tires/Tracks                     |                  |          |                                           |                     |                                 |            |                     |  |  |  |
| Tires Brand Match:               | Yes              |          |                                           |                     |                                 |            |                     |  |  |  |
| Front Left Tire Condition:       | No Damages       | Observed | Front Left Tire Brand:                    | Galaxy              | Front Left 1                    | ïre Size:  | 15x19.5             |  |  |  |
| Front Right Tire Condition:      | See Notes        |          | Front Right Tire Brand:                   | Galaxy              | Front Right                     | Tire Size: | 15x19.5             |  |  |  |
| Rear Left Tire Condition:        | See Notes        |          | Rear Left Tire Brand:                     | Galaxy              | Rear Left T                     | re Size:   | 15x19.5             |  |  |  |
| Rear Right Tire Condition:       | No Damages       | Observed | Rear Right Tire Brand:                    | Galaxy              | Rear Right                      | Fire Size: | 15x19.5             |  |  |  |
| Observations / Comments          |                  |          |                                           |                     |                                 |            |                     |  |  |  |