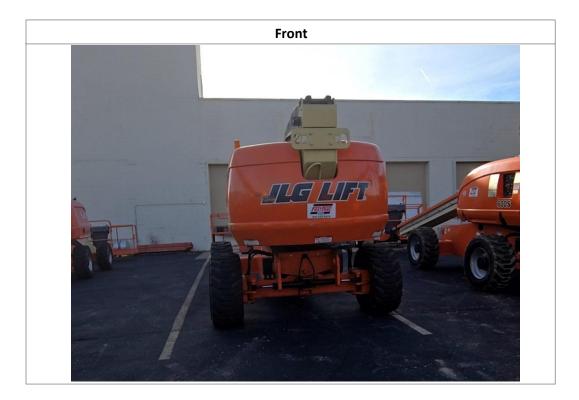

ASPEN

|  | Inspection Detail          |               |       |           |  |  |
|--|----------------------------|---------------|-------|-----------|--|--|
|  | Client:                    | Boom & Bucket |       |           |  |  |
|  | Inspected by:              |               |       |           |  |  |
|  | Location of<br>Inspection: |               | ××××× |           |  |  |
|  | Phone No/Email:            |               | ××××× |           |  |  |
|  | Date of Inspection:        | 12/20/2024    | Job#: |           |  |  |
|  | Year:                      | 2006          | Make: | JLG       |  |  |
|  | Model:                     | 600S          | VIN:  | 300088672 |  |  |

#### **Observations / Comments**

The rear counterweight paint is scratched. The warning sticker on the control station in the basket is peeling off. The control station in the basket has paint splatter on it. The floor metal in the basket has paint splatter on it. The decal for the control panel on the unit is cracking. The hours on the unit appear to be low for the age of the unit, possibly indicating that the hour meter has been replaced. The information screen on the control station in the basket has a hole in the screen cover. The lower sheet metal on the basket appears to be slightly bent, and the paint is missing in areas while the decal is peeling off. The engine oil appears to be above the full mark on the dipstick. The wiper seal appears to have fallen out of the leveling cylinder on the front right cylinder. The front left steering cylinder appears to be oily and leaking where the chrome rod goes into the cylinder. The rear left tire has a cut on the sidewall and also has a screw stuck between the tread lugs. The front right tire has small cuts and gouges in the sidewall. During the inspection, a wet spot was seen under the unit, approximately in the center, indicating that the unit could possibly have a leak. It was confirmed with Ricky, the operator, that the beacon is not functioning, while the horn is operational.