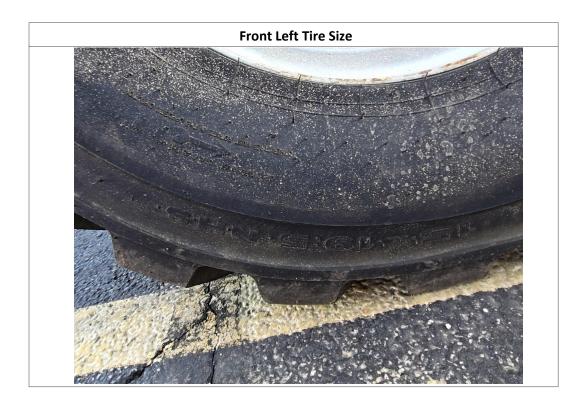

#### Disclaimer

| Inspection Details               |                  |          |                                           |                     |                                 |            |                     |  |  |  |
|----------------------------------|------------------|----------|-------------------------------------------|---------------------|---------------------------------|------------|---------------------|--|--|--|
| Unit Information                 |                  |          |                                           |                     |                                 |            |                     |  |  |  |
| Engine Hours: 451 - See Notes    |                  | 5        | EMS Warning Lights:                       |                     | No                              |            |                     |  |  |  |
| Interior Details                 |                  |          |                                           |                     |                                 |            |                     |  |  |  |
| Basket:                          | See Notes        |          | Pedals:                                   | No Damages Observed | Floorboard:                     |            | See Notes           |  |  |  |
| Switches and Controls:           | No Damages Ob    | served   | Arm Tilt Cylinder:                        | No                  | Arm Tilt Cylinder<br>Condition: |            | N/A                 |  |  |  |
| Boom Arm Extension<br>Cylinder:  | Yes              |          | Boom Arm Extension<br>Cylinder Condition: | No Damages Observed | Boom Lift Cylinder:             |            | Yes                 |  |  |  |
| Boom Lift Cylinder<br>Condition: | No Damages Ob    | served   | Steer Cylinder:                           | Yes                 | Steer Cylinder<br>Condition:    |            | See Notes           |  |  |  |
| Body Lift Cylinder:              | No               |          | Body Lift Cylinder<br>Condition:          | N/A                 |                                 |            |                     |  |  |  |
| Exterior Details                 |                  |          |                                           |                     |                                 |            |                     |  |  |  |
| Handrails:                       | N/A              |          | Exhaust System:                           | No Damages Observed | Beacon Light:                   |            | No Damages Observed |  |  |  |
| Axles:                           | No Damages Ob    | served   |                                           |                     |                                 |            |                     |  |  |  |
| Engine Details                   |                  |          |                                           |                     |                                 |            |                     |  |  |  |
| Oil Dipstick:                    | High Level / Goo | od Color | Hydraulic<br>Compartment:                 | No Damages Observed | Engine Com                      | partment:  | No Damages Observed |  |  |  |
| Tires/Tracks                     |                  |          |                                           |                     |                                 |            |                     |  |  |  |
| Tires Brand Match:               | Yes              |          |                                           |                     |                                 |            |                     |  |  |  |
| Front Left Tire Condition:       | No Damages       | Observed | Front Left Tire Brand:                    | Galaxy              | Front Left 1                    | ïre Size:  | 15x19.5             |  |  |  |
| Front Right Tire Condition:      | See Notes        |          | Front Right Tire Brand:                   | Galaxy              | Front Right                     | Tire Size: | 15x19.5             |  |  |  |
| Rear Left Tire Condition:        | See Notes        |          | Rear Left Tire Brand:                     | Galaxy              | Rear Left T                     | re Size:   | 15x19.5             |  |  |  |
| Rear Right Tire Condition:       | No Damages       | Observed | Rear Right Tire Brand:                    | Galaxy              | Rear Right                      | Fire Size: | 15x19.5             |  |  |  |
| Observations / Comments          |                  |          |                                           |                     |                                 |            |                     |  |  |  |