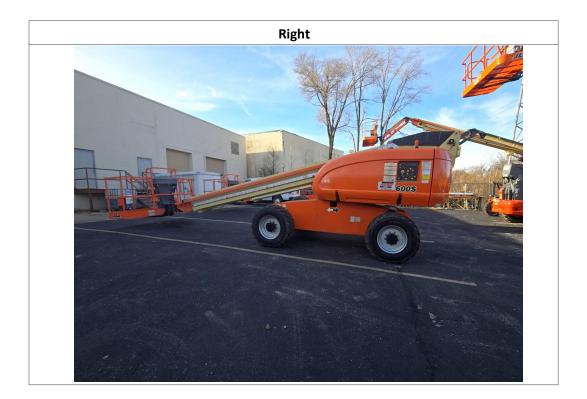

ASPEN

|  | Inspection Detail          |               |       |           |  |  |
|--|----------------------------|---------------|-------|-----------|--|--|
|  | Client:                    | Boom & Bucket |       |           |  |  |
|  | Inspected by:              |               |       |           |  |  |
|  | Location of<br>Inspection: |               | ××××× |           |  |  |
|  | Phone No/Email:            |               | ××××× |           |  |  |
|  | Date of Inspection:        | 12/20/2024    | Job#: |           |  |  |
|  | Year:                      | 2006          | Make: | JLG       |  |  |
|  | Model:                     | 600S          | VIN:  | 300088672 |  |  |

#### **Observations / Comments**

The rear counterweight paint is scratched. The warning sticker on the control station in the basket is peeling off. The control station in the basket has paint splatter on it. The floor metal in the basket has paint splatter on it. The decal for the control panel on the unit is cracking. The hours on the unit appear to be low for the age of the unit, possibly indicating that the hour meter has been replaced. The information screen on the control station in the basket has a hole in the screen cover. The lower sheet metal on the basket appears to be slightly bent, and the paint is missing in areas while the decal is peeling off. The engine oil appears to be above the full mark on the dipstick. The wiper seal appears to have fallen out of the leveling cylinder on the front right cylinder. The front left steering cylinder appears to be oily and leaking where the chrome rod goes into the cylinder. The rear left tire has a cut on the sidewall and also has a screw stuck between the tread lugs. The front right tire has small cuts and gouges in the sidewall. During the inspection, a wet spot was seen under the unit, approximately in the center, indicating that the unit could possibly have a leak. It was confirmed with Ricky, the operator, that the beacon is not functioning, while the horn is operational.