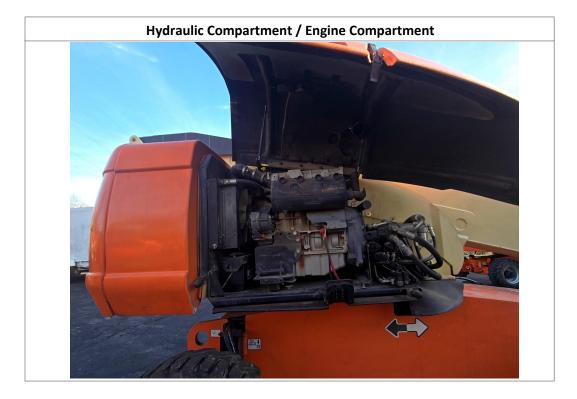

#### Disclaimer

| Inspection Details               |                  |          |                                           |                     |                                 |            |                     |  |  |  |
|----------------------------------|------------------|----------|-------------------------------------------|---------------------|---------------------------------|------------|---------------------|--|--|--|
| Unit Information                 |                  |          |                                           |                     |                                 |            |                     |  |  |  |
| Engine Hours: 451 - See Notes    |                  | 5        | EMS Warning Lights:                       |                     | No                              |            |                     |  |  |  |
| Interior Details                 |                  |          |                                           |                     |                                 |            |                     |  |  |  |
| Basket:                          | See Notes        |          | Pedals:                                   | No Damages Observed | Floorboard:                     |            | See Notes           |  |  |  |
| Switches and Controls:           | No Damages Ob    | served   | Arm Tilt Cylinder:                        | No                  | Arm Tilt Cylinder<br>Condition: |            | N/A                 |  |  |  |
| Boom Arm Extension<br>Cylinder:  | Yes              |          | Boom Arm Extension<br>Cylinder Condition: | No Damages Observed | Boom Lift Cylinder:             |            | Yes                 |  |  |  |
| Boom Lift Cylinder<br>Condition: | No Damages Ob    | served   | Steer Cylinder:                           | Yes                 | Steer Cylinder<br>Condition:    |            | See Notes           |  |  |  |
| Body Lift Cylinder:              | No               |          | Body Lift Cylinder<br>Condition:          | N/A                 |                                 |            |                     |  |  |  |
| Exterior Details                 |                  |          |                                           |                     |                                 |            |                     |  |  |  |
| Handrails:                       | N/A              |          | Exhaust System:                           | No Damages Observed | Beacon Light:                   |            | No Damages Observed |  |  |  |
| Axles:                           | No Damages Ob    | served   |                                           |                     |                                 |            |                     |  |  |  |
| Engine Details                   |                  |          |                                           |                     |                                 |            |                     |  |  |  |
| Oil Dipstick:                    | High Level / Goo | od Color | Hydraulic<br>Compartment:                 | No Damages Observed | Engine Com                      | partment:  | No Damages Observed |  |  |  |
| Tires/Tracks                     |                  |          |                                           |                     |                                 |            |                     |  |  |  |
| Tires Brand Match:               | Yes              |          |                                           |                     |                                 |            |                     |  |  |  |
| Front Left Tire Condition:       | No Damages       | Observed | Front Left Tire Brand:                    | Galaxy              | Front Left 1                    | ïre Size:  | 15x19.5             |  |  |  |
| Front Right Tire Condition:      | See Notes        |          | Front Right Tire Brand:                   | Galaxy              | Front Right                     | Tire Size: | 15x19.5             |  |  |  |
| Rear Left Tire Condition:        | See Notes        |          | Rear Left Tire Brand:                     | Galaxy              | Rear Left T                     | re Size:   | 15x19.5             |  |  |  |
| Rear Right Tire Condition:       | No Damages       | Observed | Rear Right Tire Brand:                    | Galaxy              | Rear Right                      | Fire Size: | 15x19.5             |  |  |  |
| Observations / Comments          |                  |          |                                           |                     |                                 |            |                     |  |  |  |