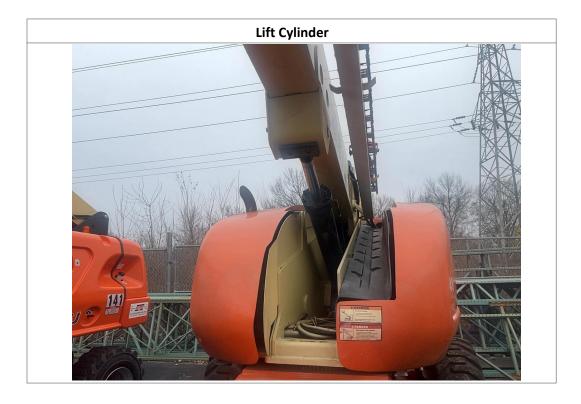

#### Disclaimer

| Inspection Details               |                  |          |                                           |                     |                                 |            |                     |  |  |  |
|----------------------------------|------------------|----------|-------------------------------------------|---------------------|---------------------------------|------------|---------------------|--|--|--|
| Unit Information                 |                  |          |                                           |                     |                                 |            |                     |  |  |  |
| Engine Hours: 451 - See Notes    |                  | 5        | EMS Warning Lights:                       |                     | No                              |            |                     |  |  |  |
| Interior Details                 |                  |          |                                           |                     |                                 |            |                     |  |  |  |
| Basket:                          | See Notes        |          | Pedals:                                   | No Damages Observed | Floorboard:                     |            | See Notes           |  |  |  |
| Switches and Controls:           | No Damages Ob    | served   | Arm Tilt Cylinder:                        | No                  | Arm Tilt Cylinder<br>Condition: |            | N/A                 |  |  |  |
| Boom Arm Extension<br>Cylinder:  | Yes              |          | Boom Arm Extension<br>Cylinder Condition: | No Damages Observed | Boom Lift Cylinder:             |            | Yes                 |  |  |  |
| Boom Lift Cylinder<br>Condition: | No Damages Ob    | served   | Steer Cylinder:                           | Yes                 | Steer Cylinder<br>Condition:    |            | See Notes           |  |  |  |
| Body Lift Cylinder:              | No               |          | Body Lift Cylinder<br>Condition:          | N/A                 |                                 |            |                     |  |  |  |
| Exterior Details                 |                  |          |                                           |                     |                                 |            |                     |  |  |  |
| Handrails:                       | N/A              |          | Exhaust System:                           | No Damages Observed | Beacon Light:                   |            | No Damages Observed |  |  |  |
| Axles:                           | No Damages Ob    | served   |                                           |                     |                                 |            |                     |  |  |  |
| Engine Details                   |                  |          |                                           |                     |                                 |            |                     |  |  |  |
| Oil Dipstick:                    | High Level / Goo | od Color | Hydraulic<br>Compartment:                 | No Damages Observed | Engine Com                      | partment:  | No Damages Observed |  |  |  |
| Tires/Tracks                     |                  |          |                                           |                     |                                 |            |                     |  |  |  |
| Tires Brand Match:               | Yes              |          |                                           |                     |                                 |            |                     |  |  |  |
| Front Left Tire Condition:       | No Damages       | Observed | Front Left Tire Brand:                    | Galaxy              | Front Left 1                    | ïre Size:  | 15x19.5             |  |  |  |
| Front Right Tire Condition:      | See Notes        |          | Front Right Tire Brand:                   | Galaxy              | Front Right                     | Tire Size: | 15x19.5             |  |  |  |
| Rear Left Tire Condition:        | See Notes        |          | Rear Left Tire Brand:                     | Galaxy              | Rear Left T                     | re Size:   | 15x19.5             |  |  |  |
| Rear Right Tire Condition:       | No Damages       | Observed | Rear Right Tire Brand:                    | Galaxy              | Rear Right                      | Fire Size: | 15x19.5             |  |  |  |
| Observations / Comments          |                  |          |                                           |                     |                                 |            |                     |  |  |  |