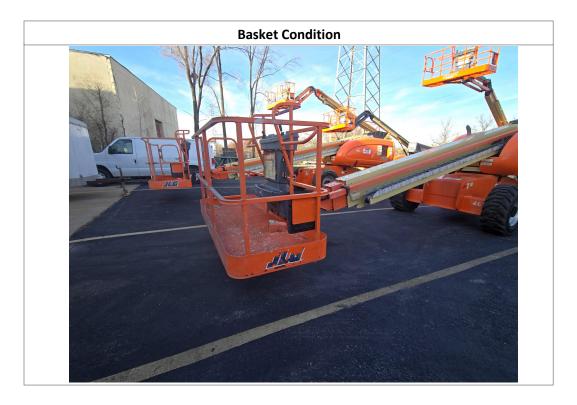

#### **Observations / Comments**

The rear counterweight paint is scratched. The warning sticker on the control station in the basket is peeling off. The control station in the basket has paint splatter on it. The floor metal in the basket has paint splatter on it. The decal for the control panel on the unit is cracking. The hours on the unit appear to be low for the age of the unit, possibly indicating that the hour meter has been replaced. The information screen on the control station in the basket has a hole in the screen cover. The lower sheet metal on the basket appears to be slightly bent, and the paint is missing in areas while the decal is peeling off. The engine oil appears to be above the full mark on the dipstick. The wiper seal appears to have fallen out of the leveling cylinder on the front right cylinder. The front left steering cylinder appears to be oily and leaking where the chrome rod goes into the cylinder. The rear left tire has a cut on the sidewall and also has a screw stuck between the tread lugs. The front right tire has small cuts and gouges in the sidewall. During the inspection, a wet spot was seen under the unit, approximately in the center, indicating that the unit could possibly have a leak. It was confirmed with Ricky, the operator, that the beacon is not functioning, while the horn is operational.