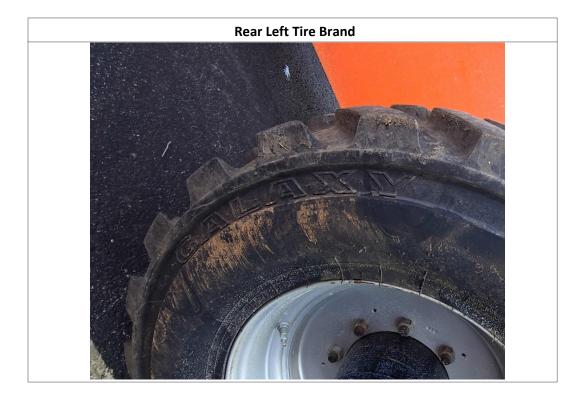

#### Disclaimer

| Inspection Details               |                  |          |                                           |                     |                                 |            |                     |  |  |  |
|----------------------------------|------------------|----------|-------------------------------------------|---------------------|---------------------------------|------------|---------------------|--|--|--|
| Unit Information                 |                  |          |                                           |                     |                                 |            |                     |  |  |  |
| Engine Hours: 451 - See Notes    |                  | 5        | EMS Warning Lights:                       |                     | No                              |            |                     |  |  |  |
| Interior Details                 |                  |          |                                           |                     |                                 |            |                     |  |  |  |
| Basket:                          | See Notes        |          | Pedals:                                   | No Damages Observed | Floorboard:                     |            | See Notes           |  |  |  |
| Switches and Controls:           | No Damages Ob    | served   | Arm Tilt Cylinder:                        | No                  | Arm Tilt Cylinder<br>Condition: |            | N/A                 |  |  |  |
| Boom Arm Extension<br>Cylinder:  | Yes              |          | Boom Arm Extension<br>Cylinder Condition: | No Damages Observed | Boom Lift Cylinder:             |            | Yes                 |  |  |  |
| Boom Lift Cylinder<br>Condition: | No Damages Ob    | served   | Steer Cylinder:                           | Yes                 | Steer Cylinder<br>Condition:    |            | See Notes           |  |  |  |
| Body Lift Cylinder:              | No               |          | Body Lift Cylinder<br>Condition:          | N/A                 |                                 |            |                     |  |  |  |
| Exterior Details                 |                  |          |                                           |                     |                                 |            |                     |  |  |  |
| Handrails:                       | N/A              |          | Exhaust System:                           | No Damages Observed | Beacon Light:                   |            | No Damages Observed |  |  |  |
| Axles:                           | No Damages Ob    | served   |                                           |                     |                                 |            |                     |  |  |  |
| Engine Details                   |                  |          |                                           |                     |                                 |            |                     |  |  |  |
| Oil Dipstick:                    | High Level / Goo | od Color | Hydraulic<br>Compartment:                 | No Damages Observed | Engine Com                      | partment:  | No Damages Observed |  |  |  |
| Tires/Tracks                     |                  |          |                                           |                     |                                 |            |                     |  |  |  |
| Tires Brand Match:               | Yes              |          |                                           |                     |                                 |            |                     |  |  |  |
| Front Left Tire Condition:       | No Damages       | Observed | Front Left Tire Brand:                    | Galaxy              | Front Left 1                    | ïre Size:  | 15x19.5             |  |  |  |
| Front Right Tire Condition:      | See Notes        |          | Front Right Tire Brand:                   | Galaxy              | Front Right                     | Tire Size: | 15x19.5             |  |  |  |
| Rear Left Tire Condition:        | See Notes        |          | Rear Left Tire Brand:                     | Galaxy              | Rear Left T                     | re Size:   | 15x19.5             |  |  |  |
| Rear Right Tire Condition:       | No Damages       | Observed | Rear Right Tire Brand:                    | Galaxy              | Rear Right                      | Fire Size: | 15x19.5             |  |  |  |
| Observations / Comments          |                  |          |                                           |                     |                                 |            |                     |  |  |  |

#### **Observations / Comments**

The rear counterweight paint is scratched. The warning sticker on the control station in the basket is peeling off. The control station in the basket has paint splatter on it. The floor metal in the basket has paint splatter on it. The decal for the control panel on the unit is cracking. The hours on the unit appear to be low for the age of the unit, possibly indicating that the hour meter has been replaced. The information screen on the control station in the basket has a hole in the screen cover. The lower sheet metal on the basket appears to be slightly bent, and the paint is missing in areas while the decal is peeling off. The engine oil appears to be above the full mark on the dipstick. The wiper seal appears to have fallen out of the leveling cylinder on the front right cylinder. The front left steering cylinder appears to be oily and leaking where the chrome rod goes into the cylinder. The rear left tire has a cut on the sidewall and also has a screw stuck between the tread lugs. The front right tire has small cuts and gouges in the sidewall. During the inspection, a wet spot was seen under the unit, approximately in the center, indicating that the unit could possibly have a leak. It was confirmed with Ricky, the operator, that the beacon is not functioning, while the horn is operational.