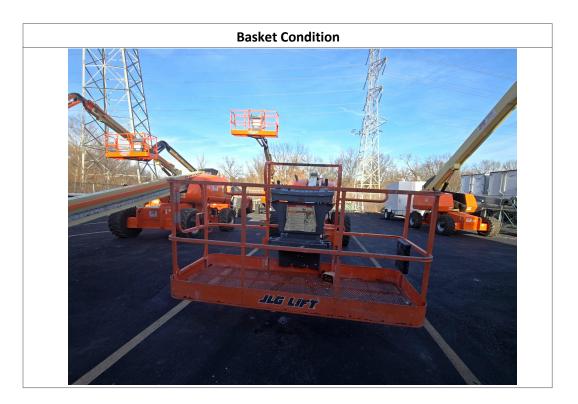

#### **Observations / Comments**

The rear counterweight paint is scratched. The warning sticker on the control station in the basket is peeling off. The control station in the basket has paint splatter on it. The floor metal in the basket has paint splatter on it. The decal for the control panel on the unit is cracking. The hours on the unit appear to be low for the age of the unit, possibly indicating that the hour meter has been replaced. The information screen on the control station in the basket has a hole in the screen cover. The lower sheet metal on the basket appears to be slightly bent, and the paint is missing in areas while the decal is peeling off. The engine oil appears to be above the full mark on the dipstick. The wiper seal appears to have fallen out of the leveling cylinder on the front right cylinder. The front left steering cylinder appears to be oily and leaking where the chrome rod goes into the cylinder. The rear left tire has a cut on the sidewall and also has a screw stuck between the tread lugs. The front right tire has small cuts and gouges in the sidewall. During the inspection, a wet spot was seen under the unit, approximately in the center, indicating that the unit could possibly have a leak. It was confirmed with Ricky, the operator, that the beacon is not functioning, while the horn is operational.