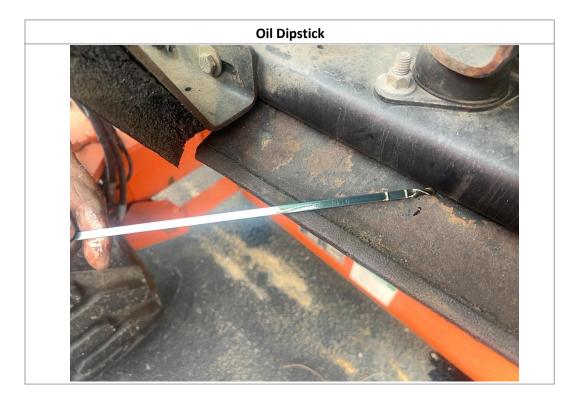

#### Disclaimer

| Inspection Details               |                  |          |                                           |                     |                                 |            |                     |  |  |  |
|----------------------------------|------------------|----------|-------------------------------------------|---------------------|---------------------------------|------------|---------------------|--|--|--|
| Unit Information                 |                  |          |                                           |                     |                                 |            |                     |  |  |  |
| Engine Hours: 451 - See Notes    |                  | 5        | EMS Warning Lights:                       |                     | No                              |            |                     |  |  |  |
| Interior Details                 |                  |          |                                           |                     |                                 |            |                     |  |  |  |
| Basket:                          | See Notes        |          | Pedals:                                   | No Damages Observed | Floorboard:                     |            | See Notes           |  |  |  |
| Switches and Controls:           | No Damages Ob    | served   | Arm Tilt Cylinder:                        | No                  | Arm Tilt Cylinder<br>Condition: |            | N/A                 |  |  |  |
| Boom Arm Extension<br>Cylinder:  | Yes              |          | Boom Arm Extension<br>Cylinder Condition: | No Damages Observed | Boom Lift Cylinder:             |            | Yes                 |  |  |  |
| Boom Lift Cylinder<br>Condition: | No Damages Ob    | served   | Steer Cylinder:                           | Yes                 | Steer Cylinder<br>Condition:    |            | See Notes           |  |  |  |
| Body Lift Cylinder:              | No               |          | Body Lift Cylinder<br>Condition:          | N/A                 |                                 |            |                     |  |  |  |
| Exterior Details                 |                  |          |                                           |                     |                                 |            |                     |  |  |  |
| Handrails:                       | N/A              |          | Exhaust System:                           | No Damages Observed | Beacon Light:                   |            | No Damages Observed |  |  |  |
| Axles:                           | No Damages Ob    | served   |                                           |                     |                                 |            |                     |  |  |  |
| Engine Details                   |                  |          |                                           |                     |                                 |            |                     |  |  |  |
| Oil Dipstick:                    | High Level / Goo | od Color | Hydraulic<br>Compartment:                 | No Damages Observed | Engine Com                      | partment:  | No Damages Observed |  |  |  |
| Tires/Tracks                     |                  |          |                                           |                     |                                 |            |                     |  |  |  |
| Tires Brand Match:               | Yes              |          |                                           |                     |                                 |            |                     |  |  |  |
| Front Left Tire Condition:       | No Damages       | Observed | Front Left Tire Brand:                    | Galaxy              | Front Left 1                    | ïre Size:  | 15x19.5             |  |  |  |
| Front Right Tire Condition:      | See Notes        |          | Front Right Tire Brand:                   | Galaxy              | Front Right                     | Tire Size: | 15x19.5             |  |  |  |
| Rear Left Tire Condition:        | See Notes        |          | Rear Left Tire Brand:                     | Galaxy              | Rear Left T                     | re Size:   | 15x19.5             |  |  |  |
| Rear Right Tire Condition:       | No Damages       | Observed | Rear Right Tire Brand:                    | Galaxy              | Rear Right                      | Fire Size: | 15x19.5             |  |  |  |
| Observations / Comments          |                  |          |                                           |                     |                                 |            |                     |  |  |  |

#### **Observations / Comments**

The rear counterweight paint is scratched. The warning sticker on the control station in the basket is peeling off. The control station in the basket has paint splatter on it. The floor metal in the basket has paint splatter on it. The decal for the control panel on the unit is cracking. The hours on the unit appear to be low for the age of the unit, possibly indicating that the hour meter has been replaced. The information screen on the control station in the basket has a hole in the screen cover. The lower sheet metal on the basket appears to be slightly bent, and the paint is missing in areas while the decal is peeling off. The engine oil appears to be above the full mark on the dipstick. The wiper seal appears to have fallen out of the leveling cylinder on the front right cylinder. The front left steering cylinder appears to be oily and leaking where the chrome rod goes into the cylinder. The rear left tire has a cut on the sidewall and also has a screw stuck between the tread lugs. The front right tire has small cuts and gouges in the sidewall. During the inspection, a wet spot was seen under the unit, approximately in the center, indicating that the unit could possibly have a leak. It was confirmed with Ricky, the operator, that the beacon is not functioning, while the horn is operational.