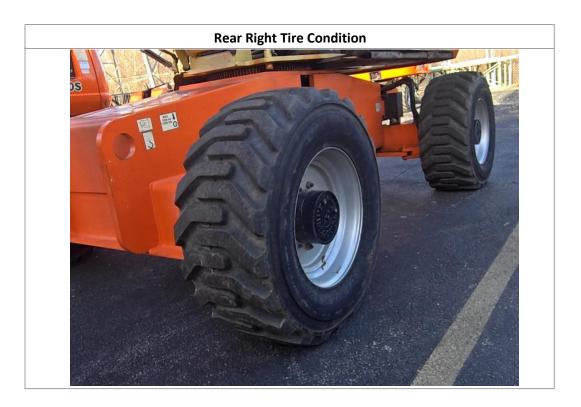

#### Disclaimer

| Inspection Details               |                  |          |                                           |                     |                                 |            |                     |  |  |  |
|----------------------------------|------------------|----------|-------------------------------------------|---------------------|---------------------------------|------------|---------------------|--|--|--|
| Unit Information                 |                  |          |                                           |                     |                                 |            |                     |  |  |  |
| Engine Hours: 451 - See Notes    |                  | 5        | EMS Warning Lights:                       |                     | No                              |            |                     |  |  |  |
| Interior Details                 |                  |          |                                           |                     |                                 |            |                     |  |  |  |
| Basket:                          | See Notes        |          | Pedals:                                   | No Damages Observed | Floorboard:                     |            | See Notes           |  |  |  |
| Switches and Controls:           | No Damages Ob    | served   | Arm Tilt Cylinder:                        | No                  | Arm Tilt Cylinder<br>Condition: |            | N/A                 |  |  |  |
| Boom Arm Extension<br>Cylinder:  | Yes              |          | Boom Arm Extension<br>Cylinder Condition: | No Damages Observed | Boom Lift Cylinder:             |            | Yes                 |  |  |  |
| Boom Lift Cylinder<br>Condition: | No Damages Ob    | served   | Steer Cylinder:                           | Yes                 | Steer Cylinder<br>Condition:    |            | See Notes           |  |  |  |
| Body Lift Cylinder:              | No               |          | Body Lift Cylinder<br>Condition:          | N/A                 |                                 |            |                     |  |  |  |
| Exterior Details                 |                  |          |                                           |                     |                                 |            |                     |  |  |  |
| Handrails:                       | N/A              |          | Exhaust System:                           | No Damages Observed | Beacon Light:                   |            | No Damages Observed |  |  |  |
| Axles:                           | No Damages Ob    | served   |                                           |                     |                                 |            |                     |  |  |  |
| Engine Details                   |                  |          |                                           |                     |                                 |            |                     |  |  |  |
| Oil Dipstick:                    | High Level / Goo | od Color | Hydraulic<br>Compartment:                 | No Damages Observed | Engine Com                      | partment:  | No Damages Observed |  |  |  |
| Tires/Tracks                     |                  |          |                                           |                     |                                 |            |                     |  |  |  |
| Tires Brand Match:               | Yes              |          |                                           |                     |                                 |            |                     |  |  |  |
| Front Left Tire Condition:       | No Damages       | Observed | Front Left Tire Brand:                    | Galaxy              | Front Left 1                    | ïre Size:  | 15x19.5             |  |  |  |
| Front Right Tire Condition:      | See Notes        |          | Front Right Tire Brand:                   | Galaxy              | Front Right                     | Tire Size: | 15x19.5             |  |  |  |
| Rear Left Tire Condition:        | See Notes        |          | Rear Left Tire Brand:                     | Galaxy              | Rear Left T                     | re Size:   | 15x19.5             |  |  |  |
| Rear Right Tire Condition:       | No Damages       | Observed | Rear Right Tire Brand:                    | Galaxy              | Rear Right                      | Fire Size: | 15x19.5             |  |  |  |
| Observations / Comments          |                  |          |                                           |                     |                                 |            |                     |  |  |  |