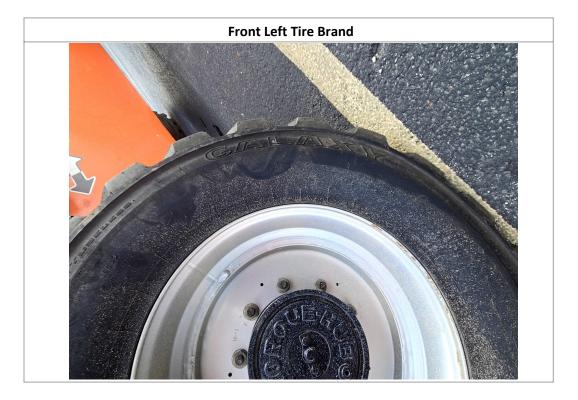

#### Disclaimer

| Inspection Details               |                  |          |                                           |                     |                                 |            |                     |  |  |  |
|----------------------------------|------------------|----------|-------------------------------------------|---------------------|---------------------------------|------------|---------------------|--|--|--|
| Unit Information                 |                  |          |                                           |                     |                                 |            |                     |  |  |  |
| Engine Hours: 451 - See Notes    |                  | 5        | EMS Warning Lights:                       |                     | No                              |            |                     |  |  |  |
| Interior Details                 |                  |          |                                           |                     |                                 |            |                     |  |  |  |
| Basket:                          | See Notes        |          | Pedals:                                   | No Damages Observed | Floorboard:                     |            | See Notes           |  |  |  |
| Switches and Controls:           | No Damages Ob    | served   | Arm Tilt Cylinder:                        | No                  | Arm Tilt Cylinder<br>Condition: |            | N/A                 |  |  |  |
| Boom Arm Extension<br>Cylinder:  | Yes              |          | Boom Arm Extension<br>Cylinder Condition: | No Damages Observed | Boom Lift Cylinder:             |            | Yes                 |  |  |  |
| Boom Lift Cylinder<br>Condition: | No Damages Ob    | served   | Steer Cylinder:                           | Yes                 | Steer Cylinder<br>Condition:    |            | See Notes           |  |  |  |
| Body Lift Cylinder:              | No               |          | Body Lift Cylinder<br>Condition:          | N/A                 |                                 |            |                     |  |  |  |
| Exterior Details                 |                  |          |                                           |                     |                                 |            |                     |  |  |  |
| Handrails:                       | N/A              |          | Exhaust System:                           | No Damages Observed | Beacon Light:                   |            | No Damages Observed |  |  |  |
| Axles:                           | No Damages Ob    | served   |                                           |                     |                                 |            |                     |  |  |  |
| Engine Details                   |                  |          |                                           |                     |                                 |            |                     |  |  |  |
| Oil Dipstick:                    | High Level / Goo | od Color | Hydraulic<br>Compartment:                 | No Damages Observed | Engine Com                      | partment:  | No Damages Observed |  |  |  |
| Tires/Tracks                     |                  |          |                                           |                     |                                 |            |                     |  |  |  |
| Tires Brand Match:               | Yes              |          |                                           |                     |                                 |            |                     |  |  |  |
| Front Left Tire Condition:       | No Damages       | Observed | Front Left Tire Brand:                    | Galaxy              | Front Left 1                    | ïre Size:  | 15x19.5             |  |  |  |
| Front Right Tire Condition:      | See Notes        |          | Front Right Tire Brand:                   | Galaxy              | Front Right                     | Tire Size: | 15x19.5             |  |  |  |
| Rear Left Tire Condition:        | See Notes        |          | Rear Left Tire Brand:                     | Galaxy              | Rear Left T                     | re Size:   | 15x19.5             |  |  |  |
| Rear Right Tire Condition:       | No Damages       | Observed | Rear Right Tire Brand:                    | Galaxy              | Rear Right                      | Fire Size: | 15x19.5             |  |  |  |
| Observations / Comments          |                  |          |                                           |                     |                                 |            |                     |  |  |  |