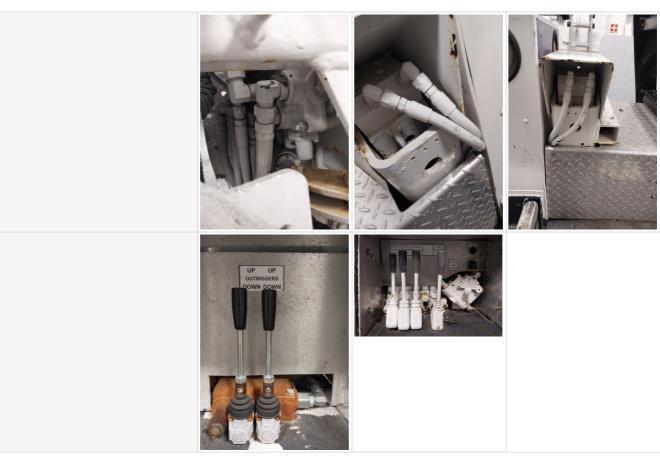

| No  |
| All of the above are fully functional | Yes |

#### **Bucket Truck**





| Outriggers / Stabilizers | Yes |
|--------------------------|-----|
|                          |     |

# Other Features & Attachments

| OMM (Operator & Maintenance Manual) | No    |
|-------------------------------------|-------|
| Other Features & Attachments        | Winch |

#### **Full Machine Photos**



# **General Appearance**





# Seller Onboarded Machine v2.0



# **Control Station**





## Seller Onboarded Machine v2.0



**Control Station Overall Comments** 

All features work, great heat/AC.

#### **Engine**



# **Drivetrain Components**







# Seller Onboarded Machine v2.0







# **Hydraulics**

Hydraulic Pump/Fittings/Hoses/Cylinders/Pin s























## Chassis



# **Attachments**



## Seller Onboarded Machine v2.0



# **Functionality Assessment**

| Is this machine fully operable? | Yes                                    |
|---------------------------------|----------------------------------------|
| Video - Operational or 360      | Click to Download                      |
| What's great about this machine | Gently used, well maintained.          |
| What needs work                 | Passenger side spotlight doesn't work. |