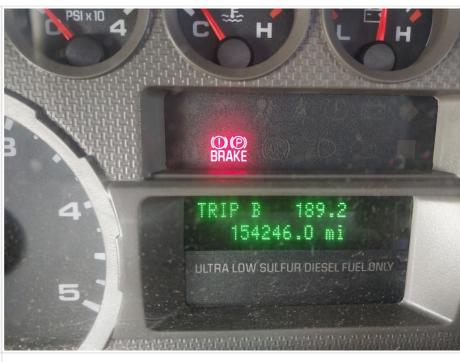

|
|                     | TAXAN MARKASAN SALANSAN SALANS |

Serial Number Plate / VIN Sticker



|                                | 01-10-2025 10:11 AM |
|--------------------------------|---------------------|
| Hour Meter or Odometer Reading | 154426              |



Hour Meter or Odometer Photo



01-10-2025 10:12 AM

# **Dimensions**

| Overall Length (ft and inches)                   | 24 feet |
|--------------------------------------------------|---------|
| Overall Width (ft and inches)                    | 8 feet  |
| Overall Height (ft and inches)                   | 10 feet |
| Wheel Base (ft and inches) - ON HIGHWAY MACHINES | 14 feet |
| Operational Weight (lbs)                         | 19,000  |

#### All On-Highway Trucks

| All Off-frighway frucks |                   |
|-------------------------|-------------------|
| Is this vehicle titled? | Yes               |
| Cab Type                | Regular / Day Cab |
| Drive Type              | 4X2               |
| Transmission            | Manual            |
| Fuel Type               | Diesel            |
| PTO