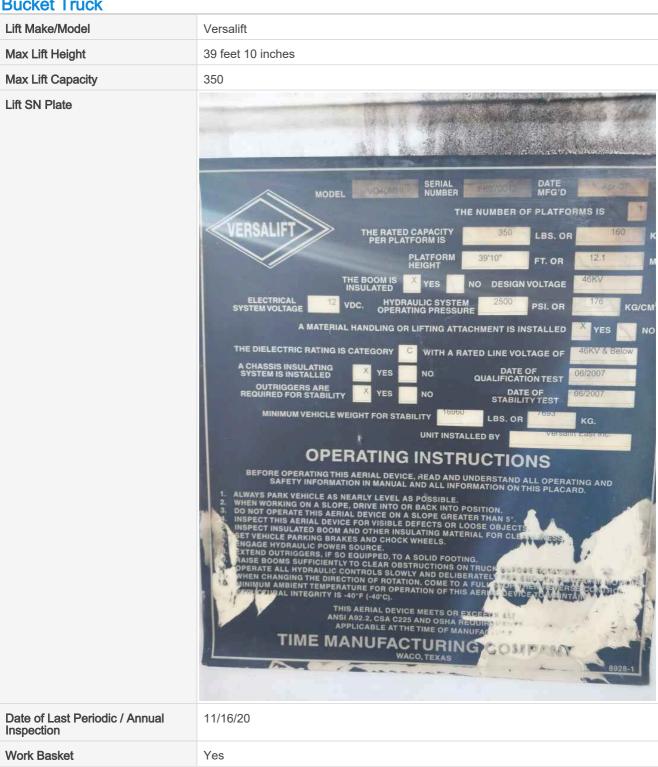

#### **Bucket Truck**

| Outriggers / Stabilizers | Yes |
|--------------------------|-----|
|                          |     |