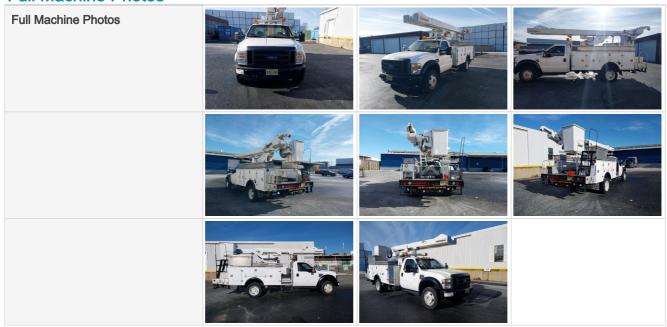

| No                |
| Air Brakes              | No                |
| A/C                     | Yes               |
| Heat                    | Yes               |
| Radio                   | Yes               |
| Rear Camera             | No                |



| Cruise Control                        | Yes |
|---------------------------------------|-----|
| Over Drive                            | No  |
| All of the above are fully functional | Yes |

#### **Bucket Truck**





| Outriggers / Stabilizers | Yes |
|--------------------------|-----|
|                          |     |

# Other Features & Attachments

| OMM (Operator & Maintenance Manual) | No    |
|-------------------------------------|-------|
| Other Features & Attachments        | Winch |

#### **Full Machine Photos**



# **General Appearance**





# Seller Onboarded Machine v2.0



# **Control Station**





## Seller Onboarded Machine v2.0



**Control Station Overall Comments** 

All features work, great heat/AC.

#### **Engine**



# **Drivetrain Components**







# Seller Onboarded Machine v2.0







# **Hydraulics**

Hydraulic Pump/Fittings/Hoses/Cylinders/Pin s























## Chassis



# **Attachments**



## Seller Onboarded Machine v2.0



# **Functionality Assessment**

| Is this machine fully operable? | Yes                                    |
|---------------------------------|----------------------------------------|
| Video - Operational or 360      | Click to Download                      |
| What's great about this machine | Gently used, well maintained.          |
| Wha