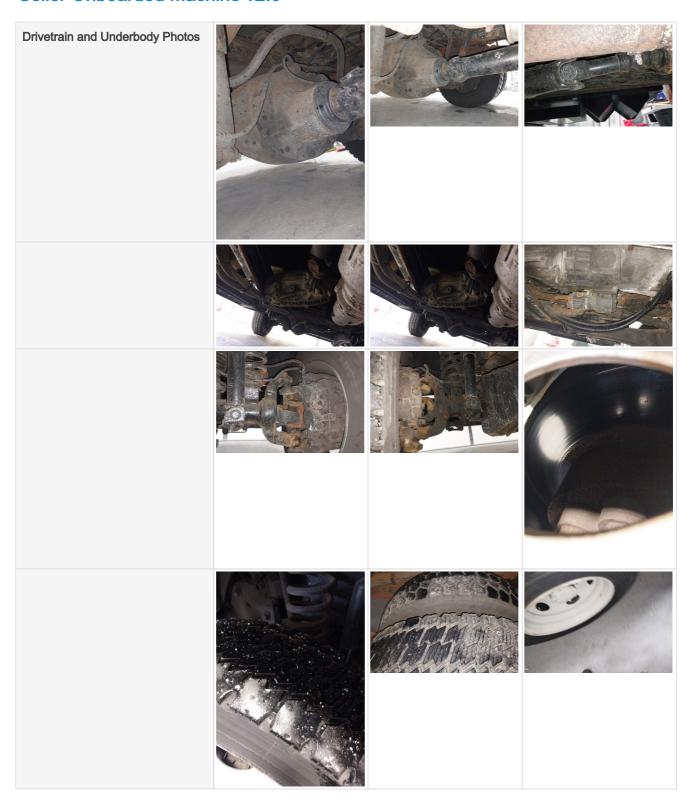

|



| Cruise Control                        | Yes |
|---------------------------------------|-----|
| Over Drive                            | No  |
| All of the above are fully functional | Yes |

#### **Bucket Truck**





| Outriggers / Stabilizers | Yes |
|--------------------------|-----|
|                          |     |

# Other Features & Attachments

| OMM (Operator & Maintenance Manual) | No    |
|-------------------------------------|-------|
| Other Features & Attachments        | Winch |

#### **Full Machine Photos**



# **General Appearance**





# Seller Onboarded Machine v2.0



# **Control Station**





## Seller Onboarded Machine v2.0



**Control Station Overall Comments** 

All features work, great heat/AC.

#### **Engine**



# **Drivetrain Components**







# Seller Onboarded Machine v2.0







# **Hydraulics**

Hydraulic Pump/Fittings/Hoses/Cylinders/Pin s























## Chassis



# **Attachments**



## Seller Onboarded Machine v2.0



# **Functionality Assessment**

| Is this machine fully operable? | Yes                                    |
|---------------------------------|----------------------------------------|
| Video - Operational or 360      | Click to Download                      |
| What's great about this machine | Gently used, well maintained.          |
| What needs work                 | Passenger side spotlight doesn't work. |