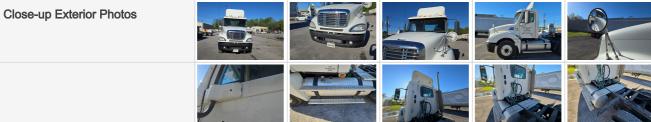

### **General Appearance**

### **General Appearance Photos**

| 500 |                  |  |
|-----|------------------|--|
|     | A dent was       |  |
|     | noticed directly |  |
|     | behind the 5th   |  |
|     | wheel            |  |
| 002 |                  |  |
|     |                  |  |