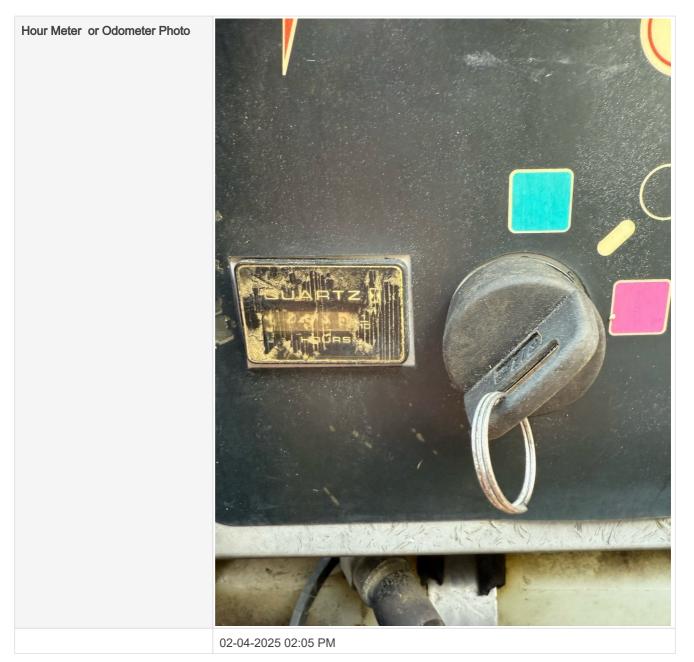

### **General Info**

| B&B Stock Number                         | A4151567                                                                                      |
|------------------------------------------|-----------------------------------------------------------------------------------------------|
| Category                                 | Lifts                                                                                         |
| Year                                     | 2000                                                                                          |
| Make                                     | JLG                                                                                           |
| Model                                    | 450AJ                                                                                         |
| Serial Number / VIN                      | 123031 0300051029                                                                             |
| Serial Number Plate / VIN Sticker        | <complex-block><complex-block><complex-block></complex-block></complex-block></complex-block> |
| Hour Meter or Odometer Reading           | 4253.9                                                                                        |
| i et |                                                                                               |