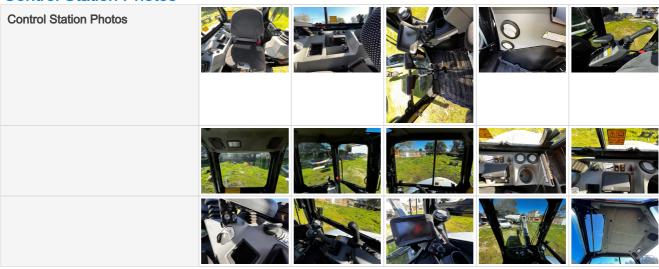

### **Control Station Photos**

# Inspection Report (Excavator)

| Control Station Type           | Enclosed Cab (EROPS)                           |
|--------------------------------|------------------------------------------------|
| Control Type                   | Pilot Controls                                 |
| Control Configuration          | Configurable (SAE and ISO)                     |
| Seat                           | 5 - Very Light or Minimal Wear                 |
| Cabin Lights                   | 5 - Very Light or Minimal Wear                 |
| Safety Lock Out / Stop         | 5 - Very Light or Minimal Wear                 |
| Controls & Switches            | 5 - Very Light or Minimal Wear                 |
| Hour Meter Activity            | 5 - Very Light or Minimal Wear                 |
| Hour Meter Condition           | Hour meter is functional and in good condition |
| Other Gauge Activity           | 5 - Very Light or Minimal Wear                 |
| Heater & A/C                   | 5 - Very Light or Minimal Wear                 |
| Travel Alarm                   | 5 - Very Light or Minimal Wear                 |
| Horn                           | 5 - Very Light or Minimal Wear                 |
| Backup Camera                  | 5 - Very Light or Minimal Wear                 |
| Control Station Overall Rating | 5 - Very Light or Minimal Wear                 |
|                                | 9 36.973249, -121.994672                       |