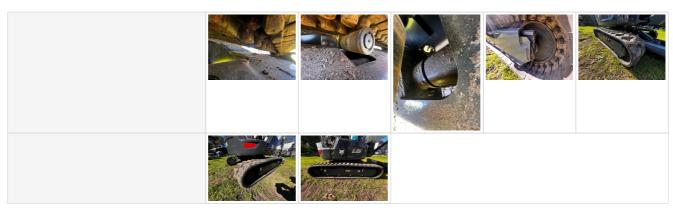

# **Rubber Track Undercarriage**

**Undercarriage Photos** 

# **Inspection Points**

| mopodion romio                                   |                                                |  |  |
|--------------------------------------------------|------------------------------------------------|--|--|
| Track Width (inches)                             | 12"                                            |  |  |
| Roller Frames                                    | 5 - Very Light or Minimal Wear                 |  |  |
| Track Belt                                       | 5 - Very Light or Minimal Wear                 |  |  |
| Rubber Belt Drive Lugs                           | 5 - Very Light or Minimal Wear                 |  |  |
| Track Tensioners                                 | 5 - Very Light or Minimal Wear                 |  |  |
| Front Idlers                                     | 5 - Very Light or Minimal Wear                 |  |  |
| Rear Idlers                                      | 5 - Very Light or Minimal Wear                 |  |  |
| Track Rollers                                    | 5 - Very Light or Minimal Wear                 |  |  |
| Sprockets                                        | 5 - Very Light or Minimal Wear                 |  |  |
| Overall Undercarriage Rating                     | 5 - Very Light or Minimal Wear                 |  |  |
| Left Track Belt - Percent<br>Remaining Estimate  | 90%                                            |  |  |
| Right Track Belt - Percent<br>Remaining Estimate | 90%                                            |  |  |
| Overall Comments                                 | Like to minimal wear no major issues to report |  |  |