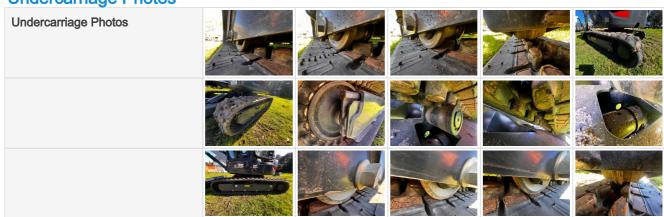

# **Rubber Track Undercarriage**

**Undercarriage Photos** 

# **Inspection Points**

| mopodion romio                                   |                                                |  |  |
|--------------------------------------------------|------------------------------------------------|--|--|
| Track Width (inches)                             | 12"                                            |  |  |
| Roller Frames                                    | 5 - Very Light or Minimal Wear                 |  |  |
| Track Belt                                       | 5 - Very Light or Minimal Wear                 |  |  |
| Rubber Belt Drive Lugs                           | 5 - Very Light or Minimal Wear                 |  |  |
| Track Tensioners                                 | 5 - Very Light or Minimal Wear                 |  |  |
| Front Idlers                                     | 5 - Very Light or Minimal Wear                 |  |  |
| Rear Idlers                                      | 5 - Very Light or Minimal Wear                 |  |  |
| Track Rollers                                    | 5 - Very Light or Minimal Wear                 |  |  |
| Sprockets                                        | 5 - Very Light or Minimal Wear                 |  |  |
| Overall Undercarriage Rating                     | 5 - Very Light or Minimal Wear                 |  |  |
| Left Track Belt - Percent<br>Remaining Estimate  | 90%                                            |  |  |
| Right Track Belt - Percent<br>Remaining Estimate | 90%                                            |  |  |
| Overall Comments                                 | Like to minimal wear no major issues to report |  |  |