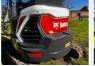

### **General Appearance**

| General Appearance Pno   | tos |        |     |
|--------------------------|-----|--------|-----|
| Close-up Exterior Photos |     |        | 135 |
|                          |     | Bobcal |     |

### **General Appearance Inspection Points**

| · · · · · · · · · ·        |                                                 |                                                                     |
|----------------------------|-------------------------------------------------|---------------------------------------------------------------------|
| Inspection Rating Criteria | Rating                                          | Explanation                                                         |
|                            | 5                                               | Light or minimal wear for its age                                   |
|                            | 4                                               | Expected wear and tear for its age, operates as expected            |
|                            | 3                                               | Above average wear and tear for its age, still operates as expected |
|                            | 2                                               | Heavy wear, is operable but needs attention                         |
|                            | 1                                               | Requires repair(s) to function as expected                          |
| Body Panels                | 5 - Very Light or Minimal Wear                  |                                                                     |
| Doors / Canopy Latches     | 5 - Very Light or Minimal Wear                  |                                                                     |
| Steps / Ladders            | 5 - Very Light or Minimal Wear                  |                                                                     |
| Handrails                  | 5 - Very Light or Minimal Wear                  |                                                                     |
| Glass                      | 5 - Very Light or Minimal Wear                  |                                                                     |
| Mirrors                    | 5 - Very Light or Minimal Wear                  |                                                                     |
| Exterior Lights            | 5 - Very Light or Minimal Wear                  |                                                                     |
| Overall Exterior           | 5 - Very Light or Minimal Wear                  |                                                                     |
| Comments                   | Light to minimal wear no major issues to report |                                                                     |