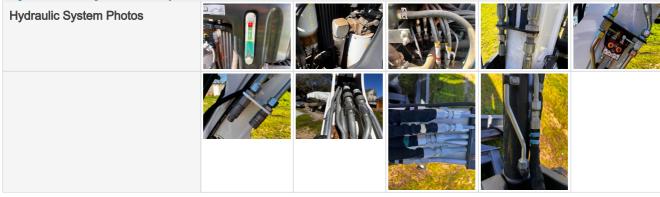

# **Hydraulic System Inspection Points**

# Inspection Report (Excavator)

| Wet or Damp Hydraulic Lines / Fittings | No                                                         |
|----------------------------------------|------------------------------------------------------------|
| Hydraulic Lines/Fittings               | 5 - Very Light or Minimal Wear                             |
| Hydraulic Lines / Fittings Condition   | Hydraulic lines & fittings are clean and in good condition |
| Hydraulic Pump(s)                      | 5 - Very Light or Minimal Wear                             |
| Unusual Noises                         | No                                                         |
| Hydraulic Pump Notes                   | No unusual noises heard during operation                   |

**Hydraulic Cylinder Inspection Points** 

| Trydradile Cylindor mopodion i omio |                                |  |  |
|-------------------------------------|--------------------------------|--|--|
| Hydraulic Cylinder Photos           |                                |  |  |
|                                     |                                |  |  |
|                                     |                                |  |  |
| Mounting Pins                       | 5 - Very Light or Minimal Wear |  |  |
| Cylinder Oil Leaks                  | No                             |  |  |
| Hydraulic System Overall            | 5 - Very Light or Minimal Wear |  |  |