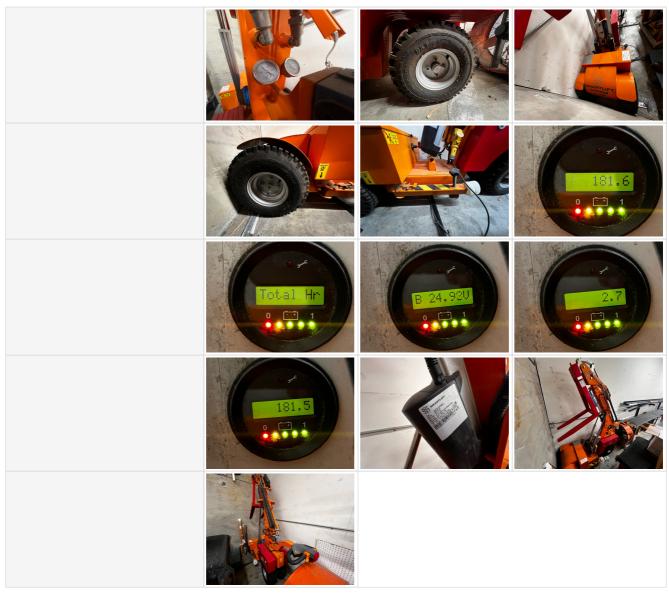

|



### **Boom & Bucket Machine Onboarding**

# 05-01-2025 11:30 AM

### **Dimensions**

| Overall Length (ft and inches) | 7.6'     |
|--------------------------------|----------|
| Overall Width (ft and inches)  | 2.7'     |
| Overall Height (ft and inches) | 5.0'     |
| Operational Weight (lbs)       | 2050 lbs |

#### **Other Features & Attachments**

| OMM (Operator & Maintenance Manual) | Yes             |
|-------------------------------------|-----------------|
| Other Features & Attachments        | Fork attachment |

#### 360 Walkaround Photos





## **Boom & Bucket Machine Onboarding**



### **General Appearance**

Close-Up Exterior Photos



### **Attachments**

Date Submitted: 05-01-2025 01:07 PM



## **Boom & Bucket Machine Onboarding**



### **Functionality Assessment**

| Is this machine fully operable?  | Yes                                                                                         |
|----------------------------------|---------------------------------------------------------------------------------------------|
| Video - Operational or 360       | Click to Download                                                                           |
| What's great about this machine? | The great thing about this machine is that it starts right up with no abnormal nosies heard |