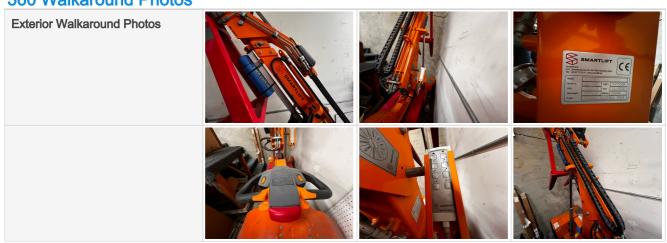

Reading    | 181.6                                                                                                                                                                                                                           |



### **Boom & Bucket Machine Onboarding**

# 05-01-2025 11:30 AM

### **Dimensions**

| Overall Length (ft and inches) | 7.6'     |
|--------------------------------|----------|
| Overall Width (ft and inches)  | 2.7'     |
| Overall Height (ft and inches) | 5.0'     |
| Operational Weight (lbs)       | 2050 lbs |

#### **Other Features & Attachments**

| OMM (Operator & Maintenance Manual) | Yes             |
|-------------------------------------|-----------------|
| Other Features & Attachments        | Fork attachment |

#### 360 Walkaround Photos





## **Boom & Bucket Machine Onboarding**



### **General Appearance**

Close-Up Exterior Photos



### **Attachments**

Date Submitted: 05-01-2025 01:07 PM



## **Boom & Bucket Machine Onboarding**



### **Functionality Assessment**

| Is this machine fully operable?  | Yes                                                                                         |
|----------------------------------|---------------------------------------------------------------------------------------------|
| Video - Operational or 360       | Click to Download                                                                           |
| What's great about this machine? | The great thing about this machine is that it starts right up with no abnormal nosies heard |