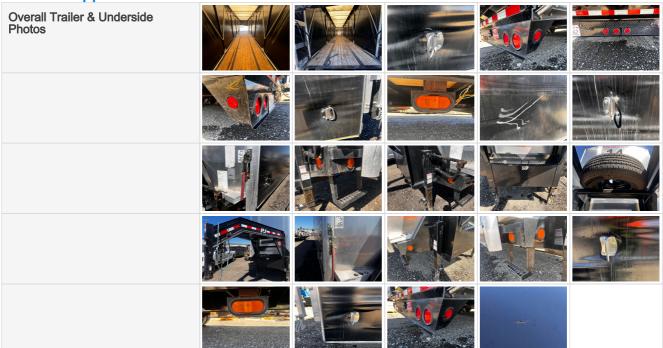

### **Trailer Inspection Points**

#### **General Appearance Photos**

### Frame & Body

| Frame & Deck Condition                      | 4 - Expected Wear - Fully Operable |  |  |  |
|---------------------------------------------|------------------------------------|--|--|--|
| Trailer Lights/Wiring (Stop, Tail,<br>Turn) | 4 - Expected Wear - Fully Operable |  |  |  |
| Frame & Body Overall Rating                 | 4 - Expected Wear - Fully Operable |  |  |  |