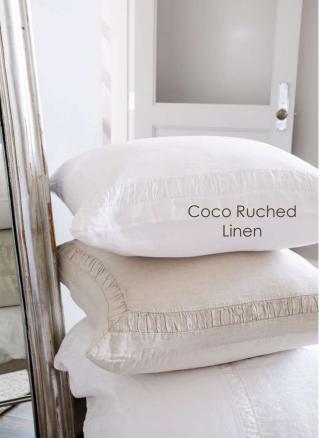

The Quilted Lattice coverlet is just one of many coverlet options.

Allegria

Beautiful ruffled flange borders and soft white linen for a chic and cozy bedding look. From the Herringbone, Sonya Scallop, Dover, Manor and Provence Collections.