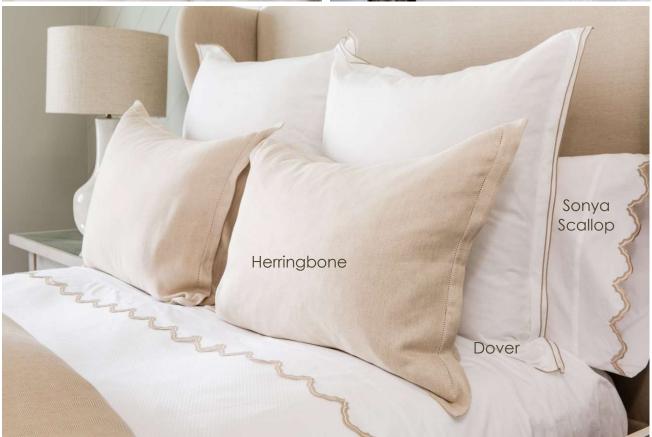

The Quilted Lattice coverlet is just one of many coverlet options.

Allegria

Beautiful ruffled flange borders and soft white linen for a chic and cozy bedding look. From the Herringbone, Sonya Scallop, Dover, Manor and Provence Collections.