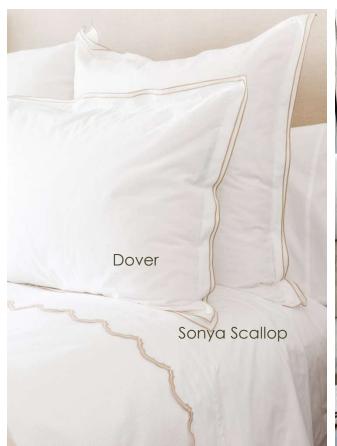

The Quilted Lattice coverlet is just one of many coverlet options.

Allegria

Beautiful ruffled flange borders and soft white linen for a chic and cozy bedding look. From the Herringbone, Sonya Scallop, Dover, Manor and Provence Collections.