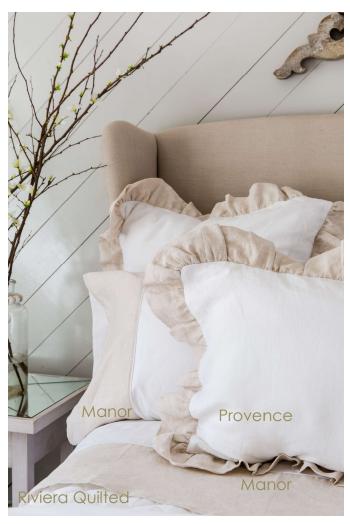

The Quilted Lattice coverlet is just one of many coverlet options.

Allegria

Beautiful ruffled flange borders and soft white linen for a chic and cozy bedding look. From the Herringbone, Sonya Scallop, Dover, Manor and Provence Collections.