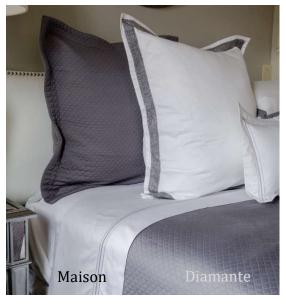

The Quilted Lattice coverlet is just one of many coverlet options.

Allegria

Beautiful ruffled flange borders and soft white linen for a chic and cozy bedding look. From the Herringbone, Sonya Scallop, Dover, Manor and Provence Collections.