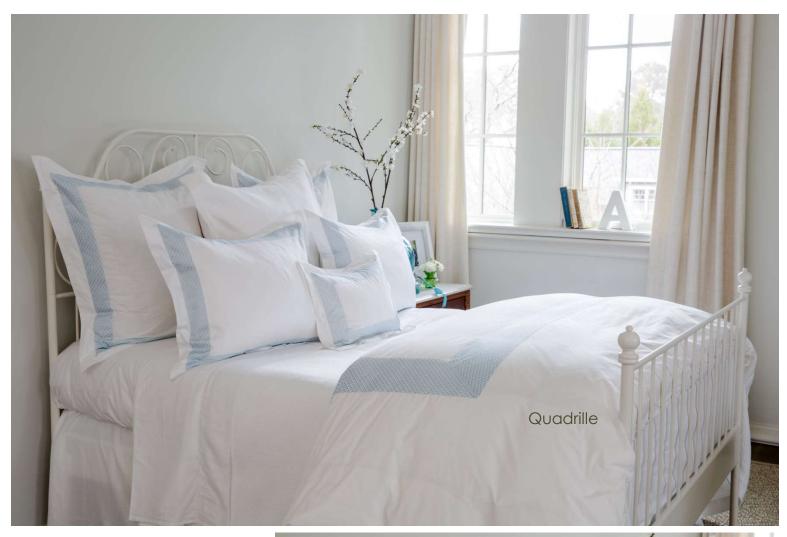

## Allegria

Clean, Elegant and Sophisticated. This Pale blue embroidery on crisp white sateen creates a simple and lovely bedroom scene.

Also available in other colors.

This pristine gray and white bed is a tasteful twist to the classic aesthetic. We've paired our Braided Border Euro's with Sienna Graphite shams and duvet cover.