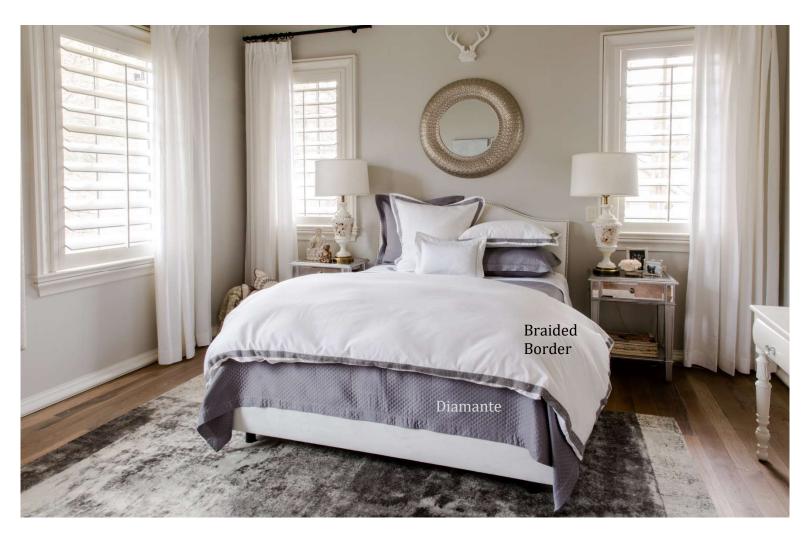

## Allegria

Clean, Elegant and Sophisticated. This Pale blue embroidery on crisp white sateen creates a simple and lovely bedroom scene.

Also available in other colors.

This pristine gray and white bed is a tasteful twist to the classic aesthetic. We've paired our Braided Border Euro's with Sienna Graphite shams and duvet cover.