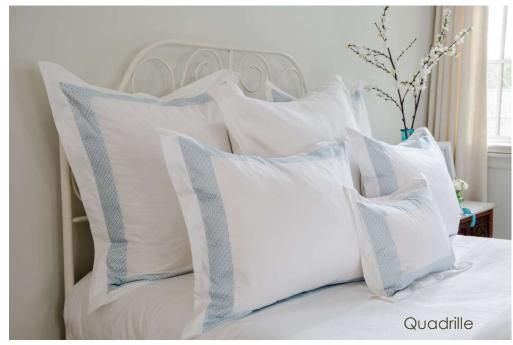

## Allegria

Clean, Elegant and Sophisticated. This Pale blue embroidery on crisp white sateen creates a simple and lovely bedroom scene.

Also available in other colors.

This pristine gray and white bed is a tasteful twist to the classic aesthetic. We've paired our Braided Border Euro's with Sienna Graphite shams and duvet cover.