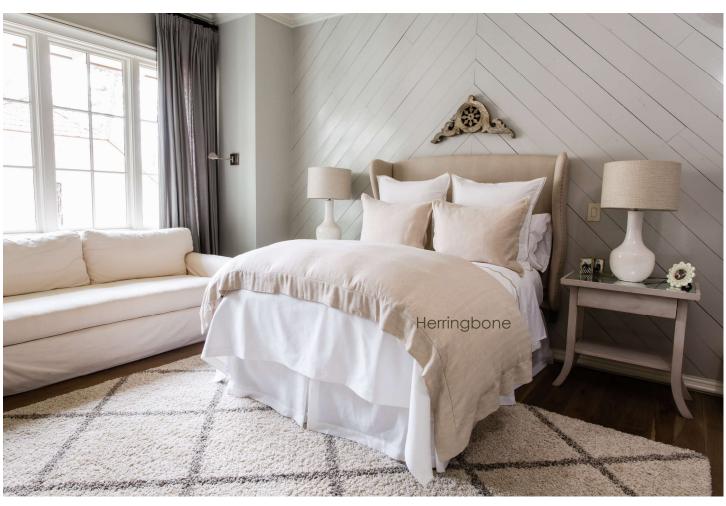

The Quilted Lattice coverlet is just one of many coverlet options.

Allegria

Beautiful ruffled flange borders and soft white linen for a chic and cozy bedding look. From the Herringbone, Sonya Scallop, Dover, Manor and Provence Collections.