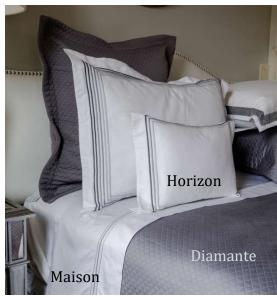

Textured stripes, linen blends and stonewashed Egyptian cotton adds comfort to the home with soft beautiful colors.



## Allegria



Clean, Elegant and Sophisticated. This Pale blue embroidery on crisp white sateen creates a simple and lovely bedroom scene.

Also available in other colors.

This pristine gray and white bed is a tasteful twist to the classic aesthetic. We've paired our Braided Border Euro's with Sienna Graphite shams and duvet cover.

The Quilted Lattice coverlet is just one of many coverlet options.





Allegria





Beautiful ruffled flange borders and soft white linen for a chic and cozy bedding look. From the Herringbone, Sonya Scallop, Dover, Manor and Provence Collections.

## Allegria



Elegance, Softness and texture define this Taupe and White Selection. Soft stone washed fabrics, delicate embroidery and the texture of a Jacquard. What's









## Some of our Favorites

## Allegria