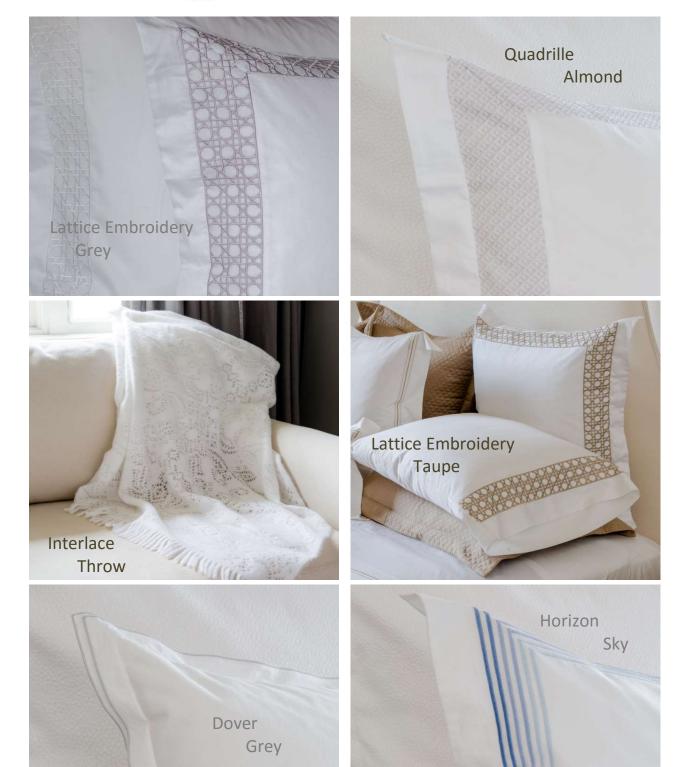

egria



Clean, Elegant and Sophisticated. This Pale blue embroidery on crisp white sateen creates a simple and lovely bedroom scene.

Also available in other colors.

This pristine gray and white bed is a tasteful twist to the classic aesthetic. We've paired our Braided Border Euro's with Sienna Graphite shams and duvet cover.

The Quilted Lattice coverlet is just one of many coverlet options.





Allegria





Beautiful ruffled flange borders and soft white linen for a chic and cozy bedding look. From the Herringbone, Sonya Scallop, Dover, Manor and Provence Collections.

## Allegria



Elegance, Softness and texture define this Taupe and White Selection. Soft stone washed fabrics, delicate embroidery and the texture of a Jacquard. What's









## Some of our Favorites

## Allegria