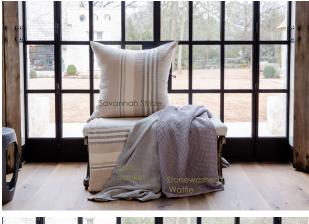

Textured stripes, linen blends and stonewashed Egyptian cotton adds comfort to the home with soft beautiful colors.