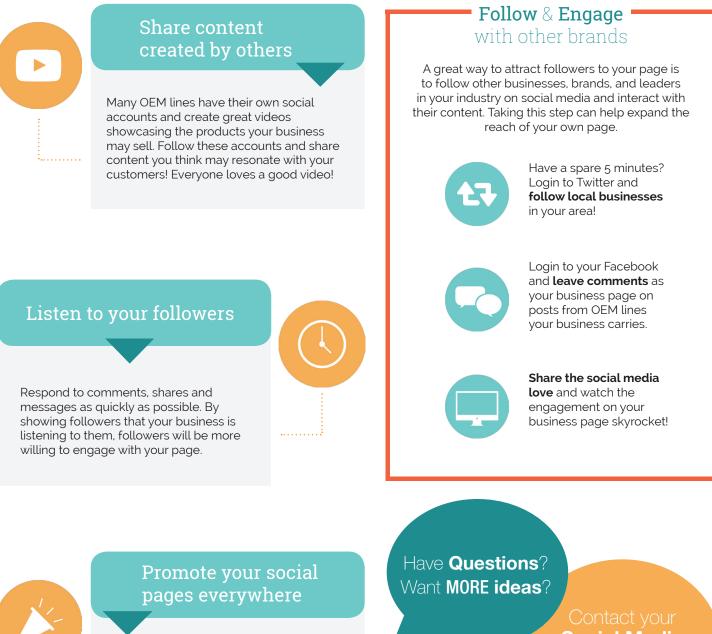

## Aside from posting, there are **OTHER** ways you can **ENHANCE** your social page's presence. THESE TIPS WILL HELP YOU GET STARTED:

And by everywhere, we mean everywhere: On multiple pages of your website, on your blog, on signage in your storefront, in print advertising, on your business cards, and in your email marketing messages. Contact your Social Media Specialist for help TODAY!