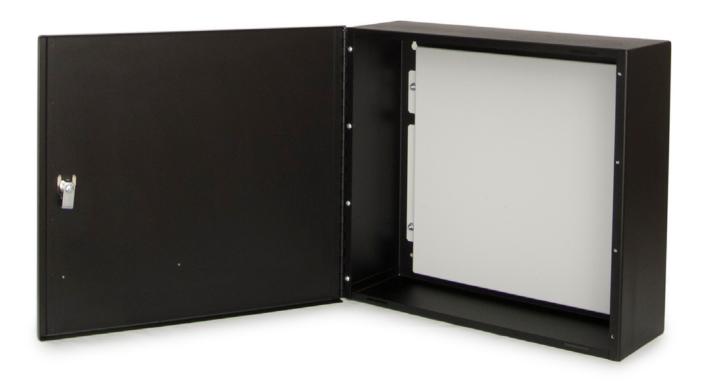

#### Overview

Control Panel (CP) is a UL Listed enclosure suitable for various control components. CP incorporates the same steel construction and powder coat finish standard on Relay Panel (RP) enclosures. CP also includes a monolithic back plate which is finished in white for increased interior visibility and removable for component as well as enclosure mounting.

Control Panel 17 (CP17) features a hinged reversible door, locking latch, and transparent document pocket. CP17 is available for surface and recess mounting applications.

## Features

213 sq inches of component mounting surface Powder coated steel construction Lockable and reversible door Surface and recess mounting options

## **General Specifications**

Construction: 16ga steel

Finish:

Enclosure: Black powder coat Back Plate: White powder coat