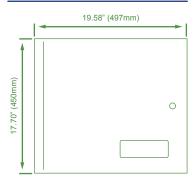

#### Dimensions

Enclosure: 16.20"(411mm)H x 18.00"(457mm)W x 5.75"(146mm)D Back Plate (Mounting Surface): 14.17" (360mm)H x 15.00"(381mm)W Interior Depth: 5.00"(127mm)D

Door Surface Mount: 16.45"(418mm)H x 18.08"(459mm)W Door Recessed (Flush): 17.70"(450mm)H x 19.58"(497mm)W Recessed door incorporates 0.75"(20mm) flange around the enclosure's perimeter

### **Recessed Mount Door Dimensions**