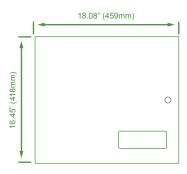

#### Dimensions

Enclosure: 16.20"(411mm)H x 18.00"(457mm)W x 5.75"(146mm)D Back Plate (Mounting Surface): 14.17" (360mm)H x 15.00"(381mm)W Interior Depth: 5.00"(127mm)D

Door Surface Mount: 16.45"(418mm)H x 18.08"(459mm)W Door Recessed (Flush): 17.70"(450mm)H x 19.58"(497mm)W Recessed door incorporates 0.75"(20mm) flange around the enclosure's perimeter

## **Surface Mount Door Dimensions**