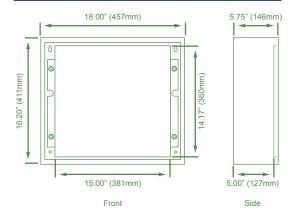

#### Dimensions

Enclosure: 16.20"(411mm)H x 18.00"(457mm)W x 5.75"(146mm)D Back Plate (Mounting Surface): 14.17" (360mm)H x 15.00"(381mm)W Interior Depth: 5.00"(127mm)D

Door Surface Mount: 16.45"(418mm)H x 18.08"(459mm)W Door Recessed (Flush): 17.70"(450mm)H x 19.58"(497mm)W Recessed door incorporates 0.75"(20mm) flange around the enclosure's perimeter

## **Enclosure / Backplate Dimensions**