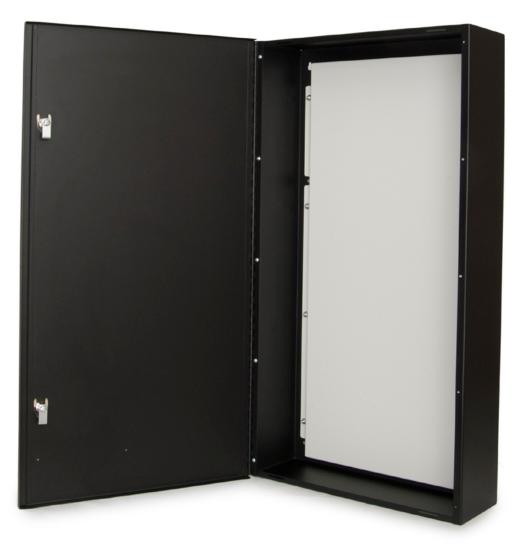

# Overview

Control Panel (CP) is a UL Listed enclosure suitable for various control components. CP incorporates the same steel construction and powder coat finish standard on Relay Panel (RP) enclosures. CP also includes a monolithic back plate which is finished in white for increased interior visibility and removable for component as well as enclosure mounting.

Control Panel 35 (CP35) features a hinged reversible door, locking latch, and transparent document pocket. CP35 is available for surface and recess mounting applications.

# **General Specifications**

Construction: 16ga steel

Finish:

Enclosure: Black powder coat Back Plate: White powder coat