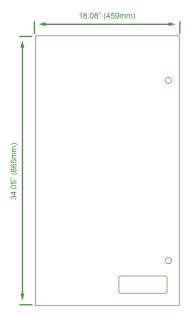

# Dimensions

Enclosure : 33.80"(859mm)H x 18.00"(457mm)W x 5.75"(146mm)D Back Plate (Mounting Surface): 31.77" (807mm)H x 15.00"(381mm)W Interior Depth: 5.00"(127mm)D

Door Surface Mount :  $34.05^{\circ}(865\text{mm})\text{H x }18.08^{\circ}(459\text{mm})\text{W}$  Door Recessed (Flush) :  $35.30^{\circ}(897\text{mm})\text{H x }19.58^{\circ}(497\text{mm})\text{W}$  Recessed door incorporates  $0.75^{\circ}(20\text{mm})$  flange around the enclosure's perimeter

# **Surface Mount Door Dimensions**