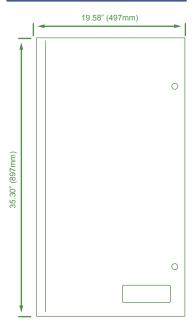

# Dimensions

Enclosure : 33.80"(859mm)H x 18.00"(457mm)W x 5.75"(146mm)D Back Plate (Mounting Surface): 31.77" (807mm)H x 15.00"(381mm)W Interior Depth: 5.00"(127mm)D

Door Surface Mount :  $34.05^{\circ}(865\text{mm})\text{H x }18.08^{\circ}(459\text{mm})\text{W}$  Door Recessed (Flush) :  $35.30^{\circ}(897\text{mm})\text{H x }19.58^{\circ}(497\text{mm})\text{W}$  Recessed door incorporates  $0.75^{\circ}(20\text{mm})$  flange around the enclosure's perimeter

# **Recessed Mount Door Dimensions**