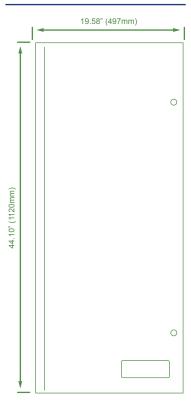

### Dimensions

Enclosure :  $42.60"(1082mm)H \times 18.00"(457mm)W \times 5.75"(146mm)D$ Back Plate (Mounting Surface):  $40.57"(1030mm)H \times 15.00"(381mm)W$ Interior Depth: 5.00"(127mm)D

Door Surface Mount : 42.85"(1088mm)H x 18.08"(459mm)W Door Recessed (Flush) : 44.10"(1120mm)H x 19.58"(497mm)W Recessed door incorporates 0.75"(20mm) flange around the enclosure's perimeter

### **Recessed Mount Door Dimensions**