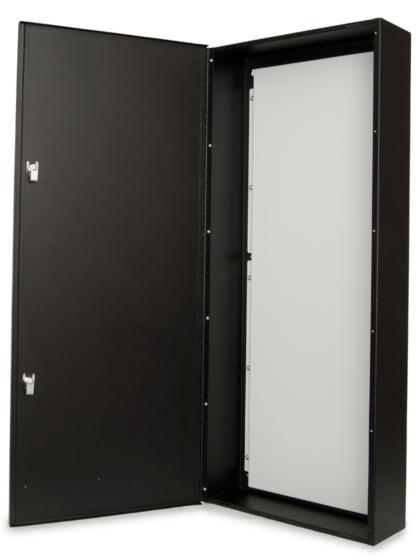

### Overview

Control Panel (CP) is a UL Listed enclosure suitable for various control components. CP incorporates the same steel construction and powder coat finish standard on Relay Panel (RP) enclosures. CP also includes a monolithic back plate which is finished in white for increased interior visibility and removable for component as well as enclosure mounting.

Control Panel 43 (CP43) features a hinged reversible door, locking latch, and transparent document pocket. CP43 is available for surface and recess mounting applications.

### **Features**

609 sq inches of component mounting surface Powder coated steel construction Lockable and reversible door Surface and recess mounting options