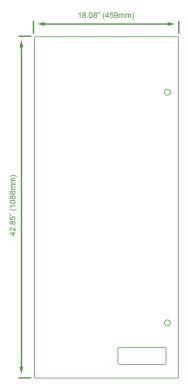

### Dimensions

Enclosure :  $42.60"(1082mm)H \times 18.00"(457mm)W \times 5.75"(146mm)D$ Back Plate (Mounting Surface):  $40.57"(1030mm)H \times 15.00"(381mm)W$ Interior Depth: 5.00"(127mm)D

Door Surface Mount : 42.85"(1088mm)H x 18.08"(459mm)W Door Recessed (Flush) : 44.10"(1120mm)H x 19.58"(497mm)W Recessed door incorporates 0.75"(20mm) flange around the enclosure's perimeter

## **Surface Mount Door Dimensions**