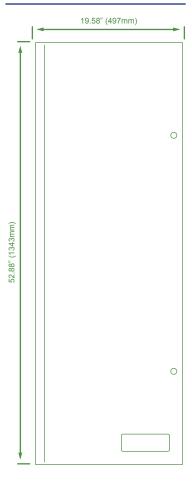

# Dimensions:

Enclosure: 51.38"(1305mm)H x 18.00"(457mm)W x 5.75"(146mm)D Back Plate (Mounting Surface): 49.35" (1253mm)H x 15.00"(381mm)W Interior Depth: 5.00"(127mm)D

Door Surface Mount: 51.63"(1311mm)H x 18.08"(459mm)W Door Recessed (Flush): 52.88"(1343mm)H x 19.58"(497mm)W Recessed door incorporates 0.75"(20mm) flange around the enclosure's perimeter

# **Recessed Mount Door Dimensions**