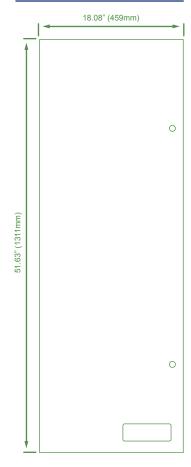

# Dimensions:

Enclosure: 51.38"(1305mm)H x 18.00"(457mm)W x 5.75"(146mm)D Back Plate (Mounting Surface): 49.35" (1253mm)H x 15.00"(381mm)W Interior Depth: 5.00"(127mm)D

Door Surface Mount: 51.63"(1311mm)H x 18.08"(459mm)W Door Recessed (Flush): 52.88"(1343mm)H x 19.58"(497mm)W Recessed door incorporates 0.75"(20mm) flange around the enclosure's perimeter

# **Surface Mount Door Dimensions**