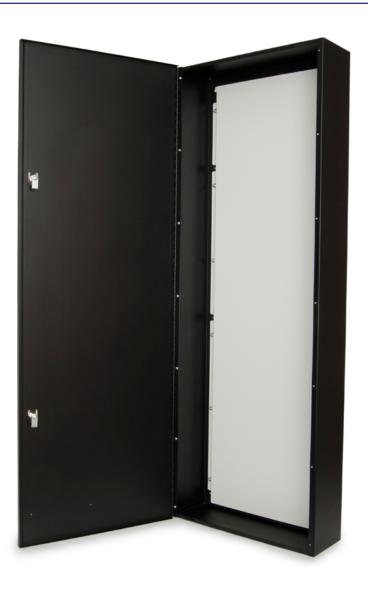

# Overview

Control Panel (CP) is a UL Listed enclosure suitable for various control components. CP incorporates the same steel construction and powder coat finish standard on Relay Panel (RP) enclosures. CP also includes a monolithic back plate which is finished in white for increased interior visibility and removable for component as well as enclosure mounting.

Control Panel 52 (CP52) features a hinged reversible door, locking latch, and transparent document pocket. CP52 is available for surface and recess mounting applications.

### **Features**

740 sq inches of component mounting surface Powder coated steel construction Lockable and reversible door Surface and recess mounting options