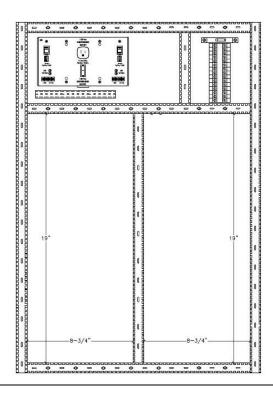

# Large Pre-Fab Panel

24"W x 36"H x 6"D

## Large Pre-Fab Panel Specs

- 24"W X 36"H X 6"D
- 2 Open Spaces: 8 3/4" X 19"
- 72 lbs.
- Finished Gray Textured Paint
- NEMA 1 Enclosure
- Key Locked
- Hinged Cover
- Mesh Back Plate