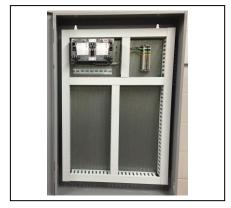

### **Included Materials**

- 1 NEMA 1 Enclosure 24"W X 36"H X 6"D
- 1 PSH100A100AB10 - Dual 100VA Power Supply
- 1 Duplex Receptacle, White 15A
- 1 1" X 2.25" White Wire Duct, 6' Length
- 1SNA105143R2100 Terminal Block with Disconnect Switch
- Color Coded L1, L2, & Ground 120V Input Terminals
- 3 Sets of Color Coded X & Y 24Vac Output Terminals
- 12 Numbered Spare Terminals for Customer Discretion
- 1 ft. Piece of DIN Rail

## Large Pre-Fab Panel Specs

- 24"W X 36"H X 6"D
- 2 Open Spaces: 8 3/4" X 19"
- 72 lbs.
- Finished Gray Textured Paint
- NEMA 1 Enclosure
- Key Locked
- Hinged Cover
- Mesh Back Plate